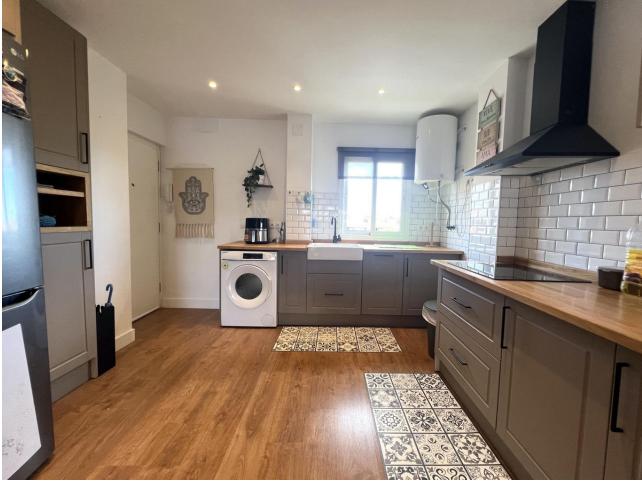

2 **1** 83 m2

2 bedroom apartment with sea views in El Pinillo - Torremolinos Charming home located in the Pinillo area, with a privileged corner position. Terrace with exceptional luminosity throughout the day. This home has an American kitchen open to the living room, two terraces, two bedrooms (one with a built-in wardrobe) and a bathroom. The living room has reversible hot/cold air conditioning. This property has community pools, tennis court, barbecue area, summer bar and large garden areas. Community []140 per month (water included), ibi []200 Beach/Sea: 4min by car Malaga Airport: 15min by car Direct access to the highway, shopping center and all kinds of services: bus, schools, institutes, supermarkets, pharmacies, bars, restaurants.

| Setting<br>Town<br>Commercial Area<br>Close To Schools<br>Urbanisation | Condition <ul> <li>Recently Refurbished</li> </ul>                                                                                                                | Pool Communal               | Climate Control         |
|------------------------------------------------------------------------|-------------------------------------------------------------------------------------------------------------------------------------------------------------------|-----------------------------|-------------------------|
| Views<br>Sea<br>Garden<br>Pool                                         | Features<br>Covered Terrace<br>Lift<br>Fitted Wardrobes<br>Near Transport<br>Private Terrace<br>Tennis Court<br>Bar<br>Barbeque<br>Double Glazing<br>Courtesy Bus | Furniture<br>Part Furnished | Kitchen<br>Fully Fitted |
| Garden<br>Communal                                                     | Security<br>Gated Complex                                                                                                                                         |                             |                         |