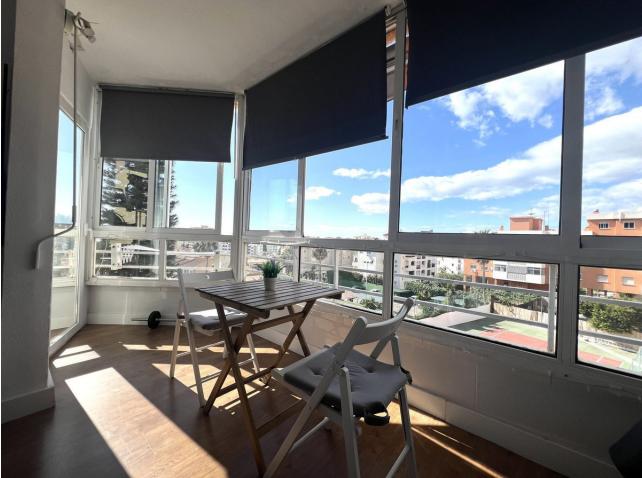

2 **1** 83 m2

2 bedroom apartment with sea views in El Pinillo - Torremolinos Charming home located in the Pinillo area, with a privileged corner position. Terrace with exceptional luminosity throughout the day. This home has an American kitchen open to the living room, two terraces, two bedrooms (one with a built-in wardrobe) and a bathroom. The living room has reversible hot/cold air conditioning. This property has community pools, tennis court, barbecue area, summer bar and large garden areas. Community []140 per month (water included), ibi []200 Beach/Sea: 4min by car Malaga Airport: 15min by car Direct access to the highway, shopping center and all kinds of services: bus, schools, institutes, supermarkets, pharmacies, bars, restaurants.

| Setting<br>Town<br>Commercial Area<br>Close To Schools<br>Urbanisation | Condition <ul> <li>Recently Refurbished</li> </ul>                                                                                                                | Pool Communal               | Climate Control         |
|------------------------------------------------------------------------|-------------------------------------------------------------------------------------------------------------------------------------------------------------------|-----------------------------|-------------------------|
| Views<br>Sea<br>Garden<br>Pool                                         | Features<br>Covered Terrace<br>Lift<br>Fitted Wardrobes<br>Near Transport<br>Private Terrace<br>Tennis Court<br>Bar<br>Barbeque<br>Double Glazing<br>Courtesy Bus | Furniture<br>Part Furnished | Kitchen<br>Fully Fitted |
| Garden<br>Communal                                                     | Security<br>Gated Complex                                                                                                                                         |                             |                         |