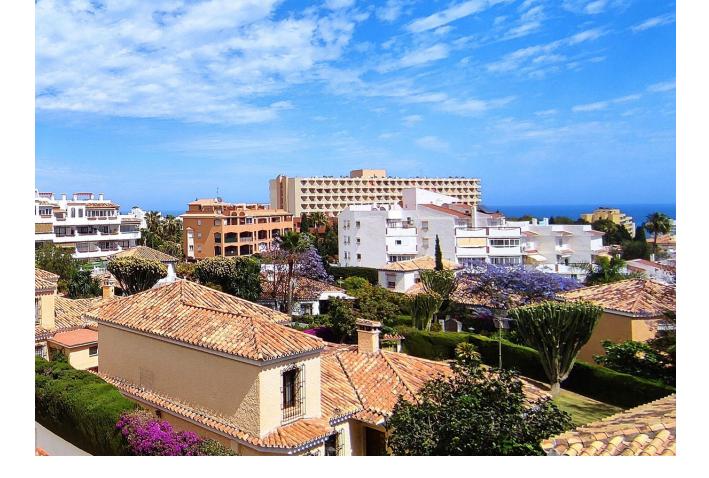

2 **1** 83 m2

2 bedroom apartment with sea views in El Pinillo - Torremolinos Charming home located in the Pinillo area, with a privileged corner position. Terrace with exceptional luminosity throughout the day. This home has an American kitchen open to the living room, two terraces, two bedrooms (one with a built-in wardrobe) and a bathroom. The living room has reversible hot/cold air conditioning. This property has community pools, tennis court, barbecue area, summer bar and large garden areas. Community []140 per month (water included), ibi []200 Beach/Sea: 4min by car Malaga Airport: 15min by car Direct access to the highway, shopping center and all kinds of services: bus, schools, institutes, supermarkets, pharmacies, bars, restaurants.