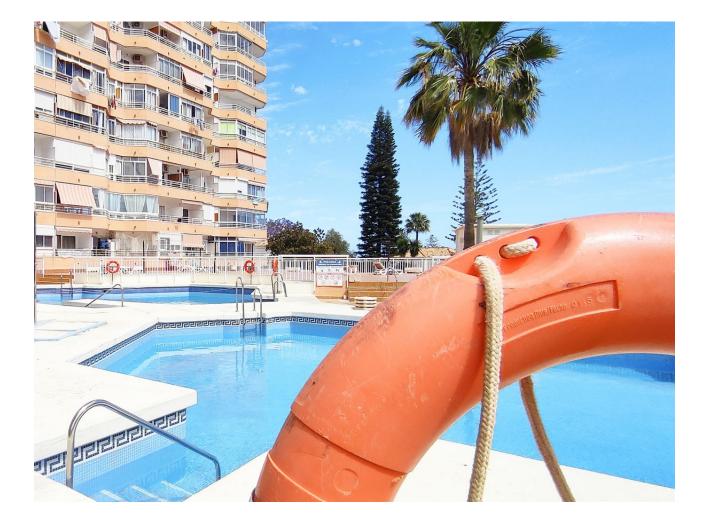

2 **1** 83 m2

2 bedroom apartment with sea views in El Pinillo - Torremolinos Charming home located in the Pinillo area, with a privileged corner position. Terrace with exceptional luminosity throughout the day. This home has an American kitchen open to the living room, two terraces, two bedrooms (one with a built-in wardrobe) and a bathroom. The living room has reversible hot/cold air conditioning. This property has community pools, tennis court, barbecue area, summer bar and large garden areas. Community []140 per month (water included), ibi []200 Beach/Sea: 4min by car Malaga Airport: 15min by car Direct access to the highway, shopping center and all kinds of services: bus, schools, institutes, supermarkets, pharmacies, bars, restaurants.

| Setting<br>Town<br>Commercial Area<br>Close To Schools<br>Urbanisation | Condition <ul> <li>Recently Refurbished</li> </ul>                                                                                                                | Pool Communal               | Climate Control         |
|------------------------------------------------------------------------|-------------------------------------------------------------------------------------------------------------------------------------------------------------------|-----------------------------|-------------------------|
| Views<br>Sea<br>Garden<br>Pool                                         | Features<br>Covered Terrace<br>Lift<br>Fitted Wardrobes<br>Near Transport<br>Private Terrace<br>Tennis Court<br>Bar<br>Barbeque<br>Double Glazing<br>Courtesy Bus | Furniture<br>Part Furnished | Kitchen<br>Fully Fitted |
| Garden<br>Communal                                                     | Security<br>Gated Complex                                                                                                                                         |                             |                         |