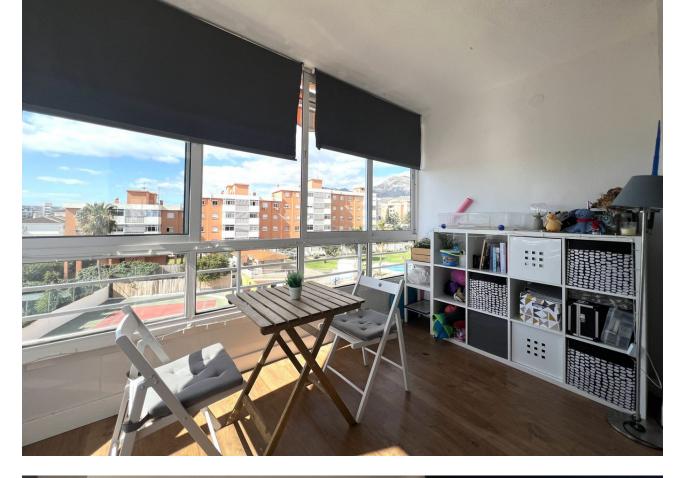

2 **1** 83 m2

2 bedroom apartment with sea views in El Pinillo - Torremolinos Charming home located in the Pinillo area, with a privileged corner position. Terrace with exceptional luminosity throughout the day. This home has an American kitchen open to the living room, two terraces, two bedrooms (one with a built-in wardrobe) and a bathroom. The living room has reversible hot/cold air conditioning. This property has community pools, tennis court, barbecue area, summer bar and large garden areas. Community []140 per month (water included), ibi []200 Beach/Sea: 4min by car Malaga Airport: 15min by car Direct access to the highway, shopping center and all kinds of services: bus, schools, institutes, supermarkets, pharmacies, bars, restaurants.

| Setting<br>Town<br>Commercial Area<br>Close To Schools<br>Urbanisation | Condition <ul> <li>Recently Refurbished</li> </ul>                                                                                                                | Pool Communal               | Climate Control         |
|------------------------------------------------------------------------|-------------------------------------------------------------------------------------------------------------------------------------------------------------------|-----------------------------|-------------------------|
| Views<br>Sea<br>Garden<br>Pool                                         | Features<br>Covered Terrace<br>Lift<br>Fitted Wardrobes<br>Near Transport<br>Private Terrace<br>Tennis Court<br>Bar<br>Barbeque<br>Double Glazing<br>Courtesy Bus | Furniture<br>Part Furnished | Kitchen<br>Fully Fitted |
| Garden<br>Communal                                                     | Security<br>Gated Complex                                                                                                                                         |                             |                         |