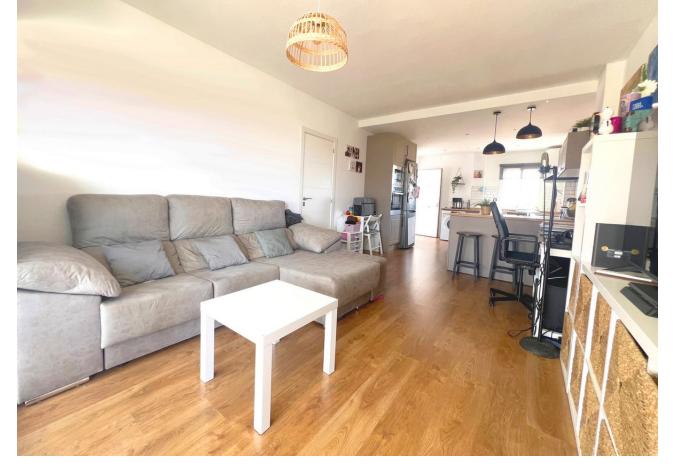

2 **1** 83 m2

2 bedroom apartment with sea views in El Pinillo - Torremolinos Charming home located in the Pinillo area, with a privileged corner position. Terrace with exceptional luminosity throughout the day. This home has an American kitchen open to the living room, two terraces, two bedrooms (one with a built-in wardrobe) and a bathroom. The living room has reversible hot/cold air conditioning. This property has community pools, tennis court, barbecue area, summer bar and large garden areas. Community []140 per month (water included), ibi []200 Beach/Sea: 4min by car Malaga Airport: 15min by car Direct access to the highway, shopping center and all kinds of services: bus, schools, institutes, supermarkets, pharmacies, bars, restaurants.

| Setting<br>Town<br>Commercial Area<br>Close To Schools<br>Urbanisation | Condition <ul> <li>Recently Refurbished</li> </ul>                                                                                                                | Pool Communal               | Climate Control         |
|------------------------------------------------------------------------|-------------------------------------------------------------------------------------------------------------------------------------------------------------------|-----------------------------|-------------------------|
| Views<br>Sea<br>Garden<br>Pool                                         | Features<br>Covered Terrace<br>Lift<br>Fitted Wardrobes<br>Near Transport<br>Private Terrace<br>Tennis Court<br>Bar<br>Barbeque<br>Double Glazing<br>Courtesy Bus | Furniture<br>Part Furnished | Kitchen<br>Fully Fitted |
| Garden<br>Communal                                                     | Security<br>Gated Complex                                                                                                                                         |                             |                         |