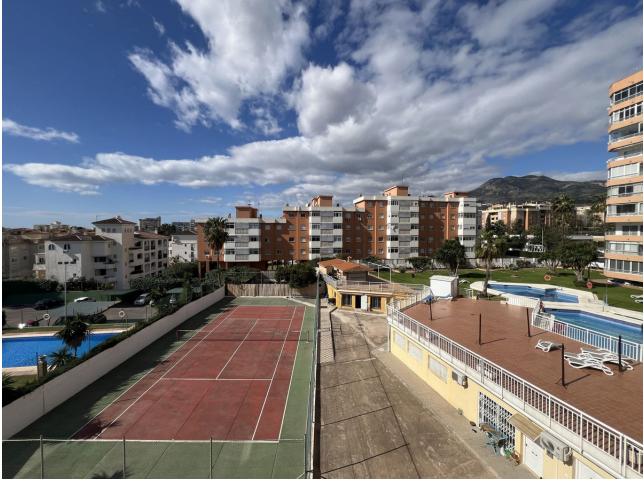

2 **1** 83 m2

2 bedroom apartment with sea views in El Pinillo - Torremolinos Charming home located in the Pinillo area, with a privileged corner position. Terrace with exceptional luminosity throughout the day. This home has an American kitchen open to the living room, two terraces, two bedrooms (one with a built-in wardrobe) and a bathroom. The living room has reversible hot/cold air conditioning. This property has community pools, tennis court, barbecue area, summer bar and large garden areas. Community []140 per month (water included), ibi []200 Beach/Sea: 4min by car Malaga Airport: 15min by car Direct access to the highway, shopping center and all kinds of services: bus, schools, institutes, supermarkets, pharmacies, bars, restaurants.

| Setting<br>Town<br>Commercial Area<br>Close To Schools<br>Urbanisation | Condition <ul> <li>Recently Refurbished</li> </ul>                                                                                                                | Pool Communal               | Climate Control         |
|------------------------------------------------------------------------|-------------------------------------------------------------------------------------------------------------------------------------------------------------------|-----------------------------|-------------------------|
| Views<br>Sea<br>Garden<br>Pool                                         | Features<br>Covered Terrace<br>Lift<br>Fitted Wardrobes<br>Near Transport<br>Private Terrace<br>Tennis Court<br>Bar<br>Barbeque<br>Double Glazing<br>Courtesy Bus | Furniture<br>Part Furnished | Kitchen<br>Fully Fitted |
| Garden<br>Communal                                                     | Security<br>Gated Complex                                                                                                                                         |                             |                         |