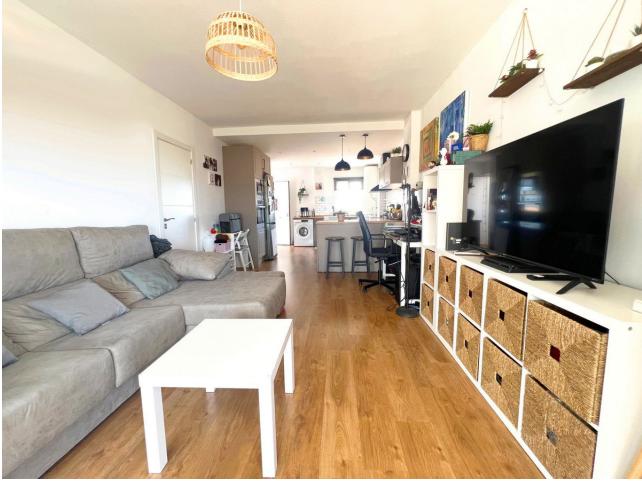

2 **1** 83 m2

2 bedroom apartment with sea views in El Pinillo - Torremolinos Charming home located in the Pinillo area, with a privileged corner position. Terrace with exceptional luminosity throughout the day. This home has an American kitchen open to the living room, two terraces, two bedrooms (one with a built-in wardrobe) and a bathroom. The living room has reversible hot/cold air conditioning. This property has community pools, tennis court, barbecue area, summer bar and large garden areas. Community []140 per month (water included), ibi []200 Beach/Sea: 4min by car Malaga Airport: 15min by car Direct access to the highway, shopping center and all kinds of services: bus, schools, institutes, supermarkets, pharmacies, bars, restaurants.

| Setting<br>Town<br>Commercial Area<br>Close To Schools<br>Urbanisation | Condition <ul> <li>Recently Refurbished</li> </ul>                                                                                                                | Pool Communal               | Climate Control         |
|------------------------------------------------------------------------|-------------------------------------------------------------------------------------------------------------------------------------------------------------------|-----------------------------|-------------------------|
| Views<br>Sea<br>Garden<br>Pool                                         | Features<br>Covered Terrace<br>Lift<br>Fitted Wardrobes<br>Near Transport<br>Private Terrace<br>Tennis Court<br>Bar<br>Barbeque<br>Double Glazing<br>Courtesy Bus | Furniture<br>Part Furnished | Kitchen<br>Fully Fitted |
| Garden<br>Communal                                                     | Security<br>Gated Complex                                                                                                                                         |                             |                         |