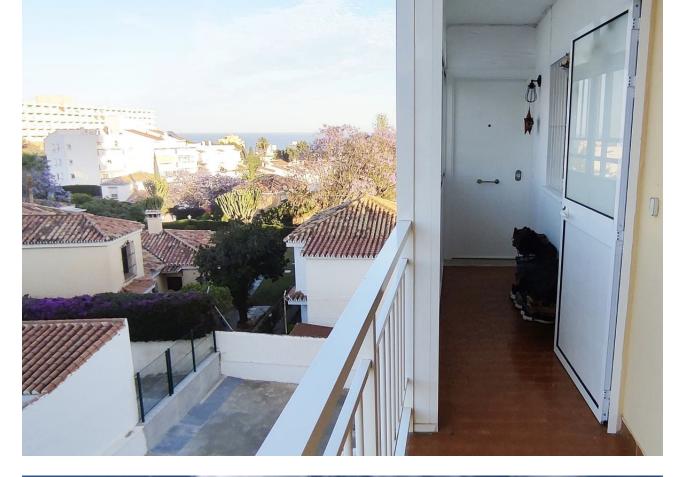

2 **1** 83 m2

2 bedroom apartment with sea views in El Pinillo - Torremolinos Charming home located in the Pinillo area, with a privileged corner position. Terrace with exceptional luminosity throughout the day. This home has an American kitchen open to the living room, two terraces, two bedrooms (one with a built-in wardrobe) and a bathroom. The living room has reversible hot/cold air conditioning. This property has community pools, tennis court, barbecue area, summer bar and large garden areas. Community []140 per month (water included), ibi []200 Beach/Sea: 4min by car Malaga Airport: 15min by car Direct access to the highway, shopping center and all kinds of services: bus, schools, institutes, supermarkets, pharmacies, bars, restaurants.