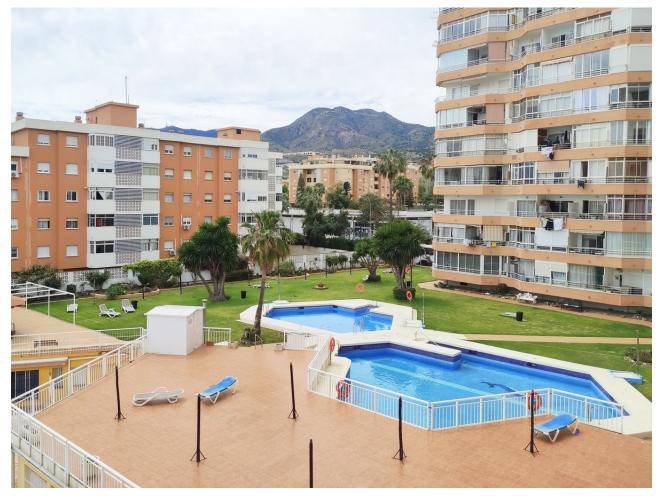

2 **1** 83 m2

2 bedroom apartment with sea views in El Pinillo - Torremolinos Charming home located in the Pinillo area, with a privileged corner position. Terrace with exceptional luminosity throughout the day. This home has an American kitchen open to the living room, two terraces, two bedrooms (one with a built-in wardrobe) and a bathroom. The living room has reversible hot/cold air conditioning. This property has community pools, tennis court, barbecue area, summer bar and large garden areas. Community []140 per month (water included), ibi []200 Beach/Sea: 4min by car Malaga Airport: 15min by car Direct access to the highway, shopping center and all kinds of services: bus, schools, institutes, supermarkets, pharmacies, bars, restaurants.

| Setting<br>Town<br>Commercial Area<br>Close To Schools<br>Urbanisation | Condition <ul> <li>Recently Refurbished</li> </ul>                                                                                                                | Pool Communal               | Climate Control         |
|------------------------------------------------------------------------|-------------------------------------------------------------------------------------------------------------------------------------------------------------------|-----------------------------|-------------------------|
| Views<br>Sea<br>Garden<br>Pool                                         | Features<br>Covered Terrace<br>Lift<br>Fitted Wardrobes<br>Near Transport<br>Private Terrace<br>Tennis Court<br>Bar<br>Barbeque<br>Double Glazing<br>Courtesy Bus | Furniture<br>Part Furnished | Kitchen<br>Fully Fitted |
| Garden<br>Communal                                                     | Security<br>Gated Complex                                                                                                                                         |                             |                         |