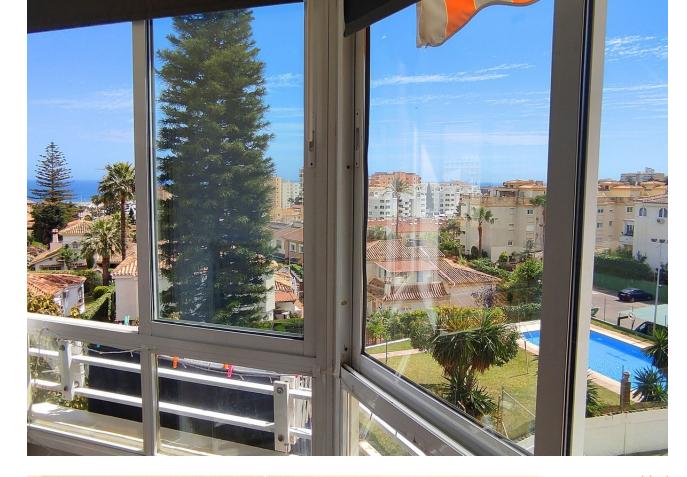

2 **1** 83 m2

2 bedroom apartment with sea views in El Pinillo - Torremolinos Charming home located in the Pinillo area, with a privileged corner position. Terrace with exceptional luminosity throughout the day. This home has an American kitchen open to the living room, two terraces, two bedrooms (one with a built-in wardrobe) and a bathroom. The living room has reversible hot/cold air conditioning. This property has community pools, tennis court, barbecue area, summer bar and large garden areas. Community []140 per month (water included), ibi []200 Beach/Sea: 4min by car Malaga Airport: 15min by car Direct access to the highway, shopping center and all kinds of services: bus, schools, institutes, supermarkets, pharmacies, bars, restaurants.

| Setting<br>Town<br>Commercial Area<br>Close To Schools<br>Urbanisation | Condition <ul> <li>Recently Refurbished</li> </ul>                                                                                                                | Pool Communal               | Climate Control         |
|------------------------------------------------------------------------|-------------------------------------------------------------------------------------------------------------------------------------------------------------------|-----------------------------|-------------------------|
| Views<br>Sea<br>Garden<br>Pool                                         | Features<br>Covered Terrace<br>Lift<br>Fitted Wardrobes<br>Near Transport<br>Private Terrace<br>Tennis Court<br>Bar<br>Barbeque<br>Double Glazing<br>Courtesy Bus | Furniture<br>Part Furnished | Kitchen<br>Fully Fitted |
| Garden<br>Communal                                                     | Security<br>Gated Complex                                                                                                                                         |                             |                         |