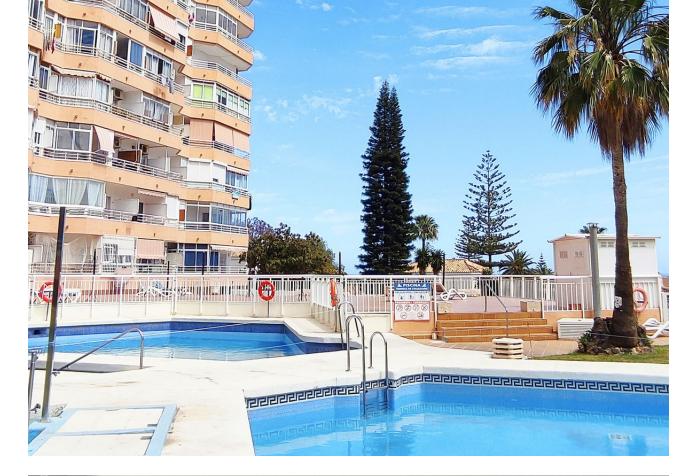

2 **1** 83 m2

2 bedroom apartment with sea views in El Pinillo - Torremolinos Charming home located in the Pinillo area, with a privileged corner position. Terrace with exceptional luminosity throughout the day. This home has an American kitchen open to the living room, two terraces, two bedrooms (one with a built-in wardrobe) and a bathroom. The living room has reversible hot/cold air conditioning. This property has community pools, tennis court, barbecue area, summer bar and large garden areas. Community []140 per month (water included), ibi []200 Beach/Sea: 4min by car Malaga Airport: 15min by car Direct access to the highway, shopping center and all kinds of services: bus, schools, institutes, supermarkets, pharmacies, bars, restaurants.

| Setting<br>Town<br>Commercial Area<br>Close To Schools<br>Urbanisation | Condition <ul> <li>Recently Refurbished</li> </ul>                                                                                                                | Pool Communal               | Climate Control         |
|------------------------------------------------------------------------|-------------------------------------------------------------------------------------------------------------------------------------------------------------------|-----------------------------|-------------------------|
| Views<br>Sea<br>Garden<br>Pool                                         | Features<br>Covered Terrace<br>Lift<br>Fitted Wardrobes<br>Near Transport<br>Private Terrace<br>Tennis Court<br>Bar<br>Barbeque<br>Double Glazing<br>Courtesy Bus | Furniture<br>Part Furnished | Kitchen<br>Fully Fitted |
| Garden<br>Communal                                                     | Security<br>Gated Complex                                                                                                                                         |                             |                         |