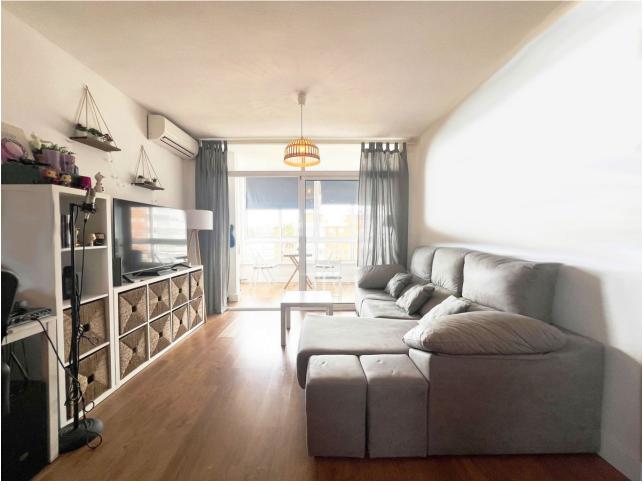

2 **1** 83 m2

2 bedroom apartment with sea views in El Pinillo - Torremolinos Charming home located in the Pinillo area, with a privileged corner position. Terrace with exceptional luminosity throughout the day. This home has an American kitchen open to the living room, two terraces, two bedrooms (one with a built-in wardrobe) and a bathroom. The living room has reversible hot/cold air conditioning. This property has community pools, tennis court, barbecue area, summer bar and large garden areas. Community []140 per month (water included), ibi []200 Beach/Sea: 4min by car Malaga Airport: 15min by car Direct access to the highway, shopping center and all kinds of services: bus, schools, institutes, supermarkets, pharmacies, bars, restaurants.

| Setting<br>Town<br>Commercial Area<br>Close To Schools<br>Urbanisation | Condition <ul> <li>Recently Refurbished</li> </ul>                                                                                                                | Pool Communal               | Climate Control         |
|------------------------------------------------------------------------|-------------------------------------------------------------------------------------------------------------------------------------------------------------------|-----------------------------|-------------------------|
| Views<br>Sea<br>Garden<br>Pool                                         | Features<br>Covered Terrace<br>Lift<br>Fitted Wardrobes<br>Near Transport<br>Private Terrace<br>Tennis Court<br>Bar<br>Barbeque<br>Double Glazing<br>Courtesy Bus | Furniture<br>Part Furnished | Kitchen<br>Fully Fitted |
| Garden<br>Communal                                                     | Security<br>Gated Complex                                                                                                                                         |                             |                         |