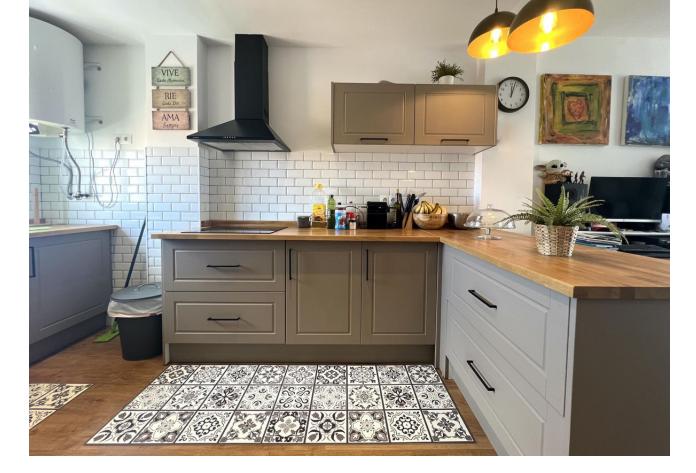

2 **1** 83 m2

2 bedroom apartment with sea views in El Pinillo - Torremolinos Charming home located in the Pinillo area, with a privileged corner position. Terrace with exceptional luminosity throughout the day. This home has an American kitchen open to the living room, two terraces, two bedrooms (one with a built-in wardrobe) and a bathroom. The living room has reversible hot/cold air conditioning. This property has community pools, tennis court, barbecue area, summer bar and large garden areas. Community []140 per month (water included), ibi []200 Beach/Sea: 4min by car Malaga Airport: 15min by car Direct access to the highway, shopping center and all kinds of services: bus, schools, institutes, supermarkets, pharmacies, bars, restaurants.

| Setting<br>Town<br>Commercial Area<br>Close To Schools<br>Urbanisation | Condition <ul> <li>Recently Refurbished</li> </ul>                                                                                                                | Pool Communal               | Climate Control         |
|------------------------------------------------------------------------|-------------------------------------------------------------------------------------------------------------------------------------------------------------------|-----------------------------|-------------------------|
| Views<br>Sea<br>Garden<br>Pool                                         | Features<br>Covered Terrace<br>Lift<br>Fitted Wardrobes<br>Near Transport<br>Private Terrace<br>Tennis Court<br>Bar<br>Barbeque<br>Double Glazing<br>Courtesy Bus | Furniture<br>Part Furnished | Kitchen<br>Fully Fitted |
| Garden<br>Communal                                                     | Security<br>Gated Complex                                                                                                                                         |                             |                         |