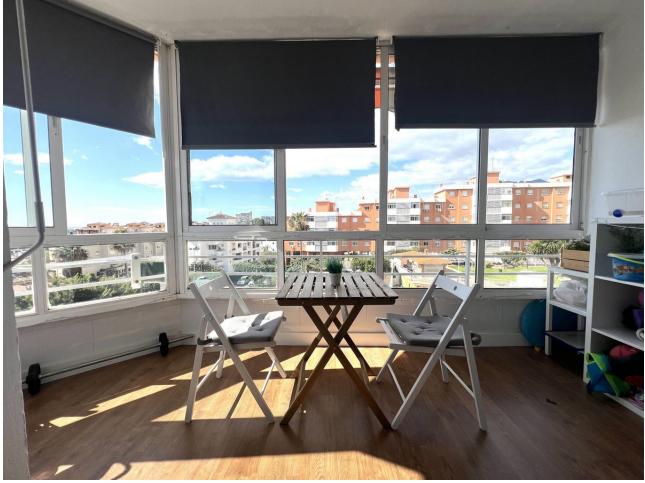

2 **1** 83 m2

2 bedroom apartment with sea views in El Pinillo - Torremolinos Charming home located in the Pinillo area, with a privileged corner position. Terrace with exceptional luminosity throughout the day. This home has an American kitchen open to the living room, two terraces, two bedrooms (one with a built-in wardrobe) and a bathroom. The living room has reversible hot/cold air conditioning. This property has community pools, tennis court, barbecue area, summer bar and large garden areas. Community []140 per month (water included), ibi []200 Beach/Sea: 4min by car Malaga Airport: 15min by car Direct access to the highway, shopping center and all kinds of services: bus, schools, institutes, supermarkets, pharmacies, bars, restaurants.

| Setting<br>Town<br>Commercial Area<br>Close To Schools<br>Urbanisation | Condition <ul> <li>Recently Refurbished</li> </ul>                                                                                                                | Pool Communal               | Climate Control         |
|------------------------------------------------------------------------|-------------------------------------------------------------------------------------------------------------------------------------------------------------------|-----------------------------|-------------------------|
| Views<br>Sea<br>Garden<br>Pool                                         | Features<br>Covered Terrace<br>Lift<br>Fitted Wardrobes<br>Near Transport<br>Private Terrace<br>Tennis Court<br>Bar<br>Barbeque<br>Double Glazing<br>Courtesy Bus | Furniture<br>Part Furnished | Kitchen<br>Fully Fitted |
| Garden<br>Communal                                                     | Security<br>Gated Complex                                                                                                                                         |                             |                         |