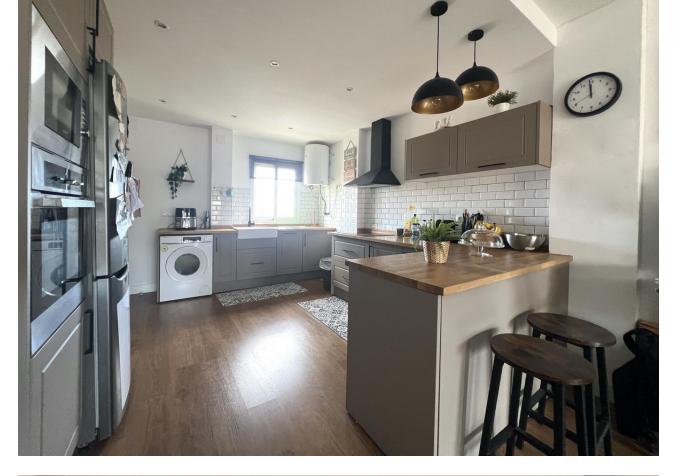

2 **1** 83 m2

2 bedroom apartment with sea views in El Pinillo - Torremolinos Charming home located in the Pinillo area, with a privileged corner position. Terrace with exceptional luminosity throughout the day. This home has an American kitchen open to the living room, two terraces, two bedrooms (one with a built-in wardrobe) and a bathroom. The living room has reversible hot/cold air conditioning. This property has community pools, tennis court, barbecue area, summer bar and large garden areas. Community []140 per month (water included), ibi []200 Beach/Sea: 4min by car Malaga Airport: 15min by car Direct access to the highway, shopping center and all kinds of services: bus, schools, institutes, supermarkets, pharmacies, bars, restaurants.

| Setting<br>Town<br>Commercial Area<br>Close To Schools<br>Urbanisation | Condition <ul> <li>Recently Refurbished</li> </ul>                                                                                                                | Pool Communal               | Climate Control         |
|------------------------------------------------------------------------|-------------------------------------------------------------------------------------------------------------------------------------------------------------------|-----------------------------|-------------------------|
| Views<br>Sea<br>Garden<br>Pool                                         | Features<br>Covered Terrace<br>Lift<br>Fitted Wardrobes<br>Near Transport<br>Private Terrace<br>Tennis Court<br>Bar<br>Barbeque<br>Double Glazing<br>Courtesy Bus | Furniture<br>Part Furnished | Kitchen<br>Fully Fitted |
| Garden<br>Communal                                                     | Security<br>Gated Complex                                                                                                                                         |                             |                         |