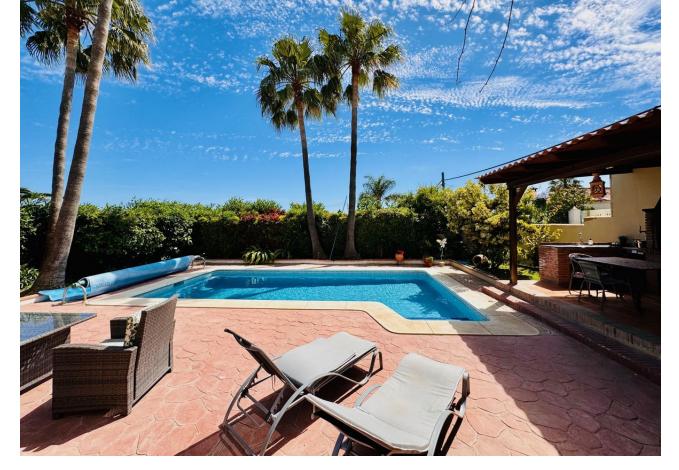

Lovely detached villa only 2 km from the city center of Marbella and 1 Km from the wonderful beach; Andalusian style detached villa situated in the very tranquil urbanisation "Bello Horizonte" with 4 bedrooms / 4 bathrooms and a wonderful garden and pool area with barbecue; this refurbished villa offers a lot of privacy and an excellent sized pool; the orientation of the house is south / west; the covered terrace with barbecue is another highlight of this good sized villa with approx 170 m² living surface plus terraces and a plot of 553 m²; the villa is technically refurbished only some years ago (pipes, electricity, solar panels, kitchen, bathrooms etc) and a separate small studio apartment has just been built where the garage actually existed; this can be of course rebuilt and the villa would provide as well a garage. Parking places are directly in front of the house so a garage is actually not necessary to park several cars; the separate apartment with kitchen, bathroom and living room can be rented out for example or used for guests; this villa offers a lot of potential and is a wonderful home nearby all amenities and very close to the wonderful beach of Marbella; for a viewing or further question please get in touch by email or phone