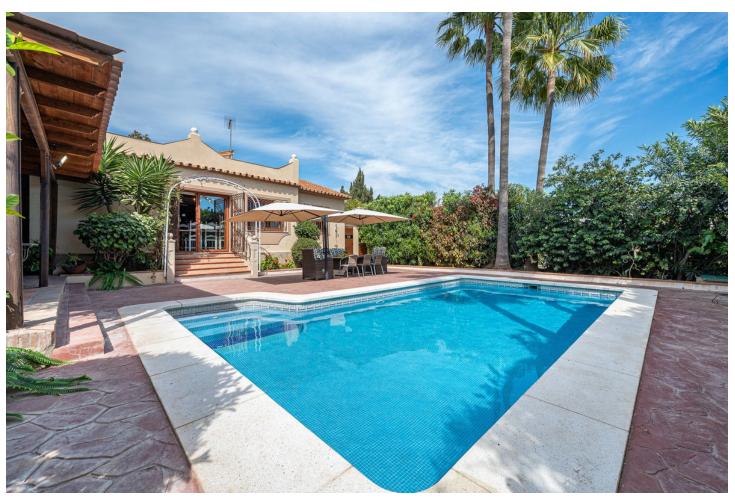

Lovely detached villa only 2 km from the city center of Marbella and 1 Km from the wonderful beach; Andalusian style detached villa situated in the very tranquil urbanisation "Bello Horizonte" with 4 bedrooms / 4 bathrooms and a wonderful garden and pool area with barbecue; this refurbished villa offers a lot of privacy and an excellent sized pool; the orientation of the house is south / west; the covered terrace with barbecue is another highlight of this good sized villa with approx 170 m² living surface plus terraces and a plot of 553 m²; the villa is technically refurbished only some years ago (pipes, electricity, solar panels, kitchen, bathrooms etc) and a separate small studio apartment has just been built where the garage actually existed; this can be of course rebuilt and the villa would provide as well a garage. Parking places are directly in front of the house so a garage is actually not necessary to park several cars; the separate apartment with kitchen, bathroom and living room can be rented out for example or used for guests; this villa offers a lot of potential and is a wonderful home nearby all amenities and very close to the wonderful beach of Marbella; for a viewing or further question please get in touch by email or phone