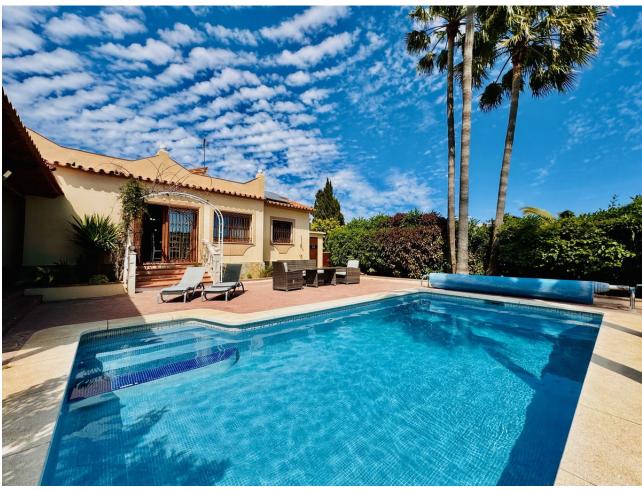

Lovely detached villa only 2 km from the city center of Marbella and 1 Km from the wonderful beach; Andalusian style detached villa situated in the very tranquil urbanisation "Bello Horizonte" with 4 bedrooms / 4 bathrooms and a wonderful garden and pool area with barbecue; this refurbished villa offers a lot of privacy and an excellent sized pool; the orientation of the house is south / west; the covered terrace with barbecue is another highlight of this good sized villa with approx 170 m² living surface plus terraces and a plot of 553 m²; the villa is technically refurbished only some years ago (pipes, electricity, solar panels, kitchen, bathrooms etc) and a separate small studio apartment has just been built where the garage actually existed; this can be of course rebuilt and the villa would provide as well a garage. Parking places are directly in front of the house so a garage is actually not necessary to park several cars; the separate apartment with kitchen, bathroom and living room can be rented out for example or used for guests; this villa offers a lot of potential and is a wonderful home nearby all amenities and very close to the wonderful beach of Marbella; for a viewing or further question please get in touch by email or phone