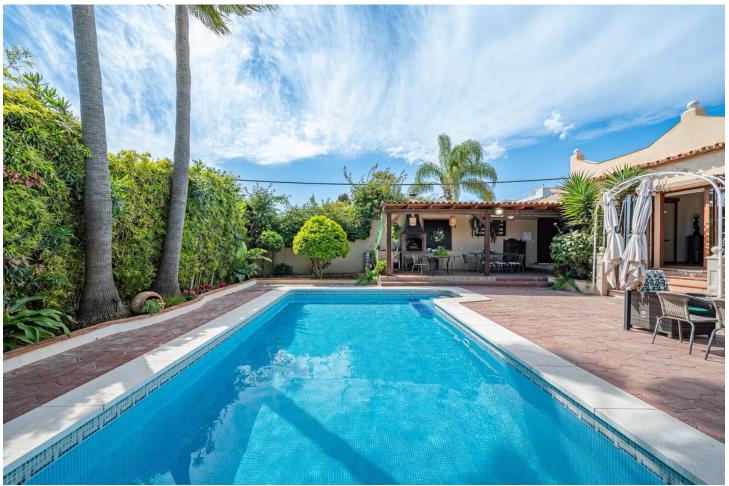

Lovely detached villa only 2 km from the city center of Marbella and 1 Km from the wonderful beach; Andalusian style detached villa situated in the very tranquil urbanisation "Bello Horizonte" with 4 bedrooms / 4 bathrooms and a wonderful garden and pool area with barbecue; this refurbished villa offers a lot of privacy and an excellent sized pool; the orientation of the house is south / west; the covered terrace with barbecue is another highlight of this good sized villa with approx 170 m² living surface plus terraces and a plot of 553 m²; the villa is technically refurbished only some years ago (pipes, electricity, solar panels, kitchen, bathrooms etc) and a separate small studio apartment has just been built where the garage actually existed; this can be of course rebuilt and the villa would provide as well a garage. Parking places are directly in front of the house so a garage is actually not necessary to park several cars; the separate apartment with kitchen, bathroom and living room can be rented out for example or used for guests; this villa offers a lot of potential and is a wonderful home nearby all amenities and very close to the wonderful beach of Marbella; for a viewing or further question please get in touch by email or phone