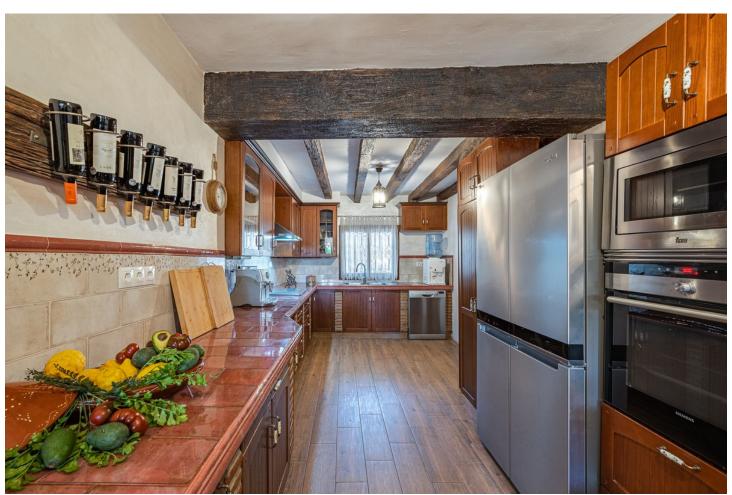

Lovely detached villa only 2 km from the city center of Marbella and 1 Km from the wonderful beach; Andalusian style detached villa situated in the very tranquil urbanisation "Bello Horizonte" with 4 bedrooms / 4 bathrooms and a wonderful garden and pool area with barbecue; this refurbished villa offers a lot of privacy and an excellent sized pool; the orientation of the house is south / west; the covered terrace with barbecue is another highlight of this good sized villa with approx 170 m² living surface plus terraces and a plot of 553 m²; the villa is technically refurbished only some years ago (pipes, electricity, solar panels, kitchen, bathrooms etc) and a separate small studio apartment has just been built where the garage actually existed; this can be of course rebuilt and the villa would provide as well a garage. Parking places are directly in front of the house so a garage is actually not necessary to park several cars; the separate apartment with kitchen, bathroom and living room can be rented out for example or used for guests; this villa offers a lot of potential and is a wonderful home nearby all amenities and very close to the wonderful beach of Marbella; for a viewing or further question please get in touch by email or phone