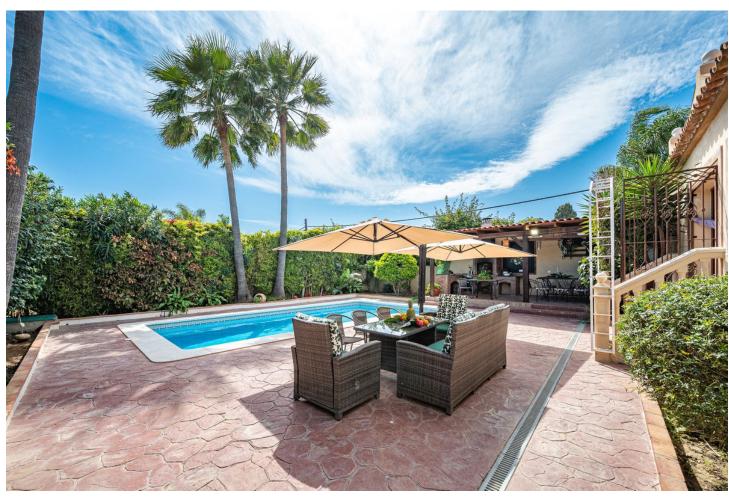

Lovely detached villa only 2 km from the city center of Marbella and 1 Km from the wonderful beach; Andalusian style detached villa situated in the very tranquil urbanisation "Bello Horizonte" with 4 bedrooms / 4 bathrooms and a wonderful garden and pool area with barbecue; this refurbished villa offers a lot of privacy and an excellent sized pool; the orientation of the house is south / west; the covered terrace with barbecue is another highlight of this good sized villa with approx 170 m² living surface plus terraces and a plot of 553 m²; the villa is technically refurbished only some years ago (pipes, electricity, solar panels, kitchen, bathrooms etc) and a separate small studio apartment has just been built where the garage actually existed; this can be of course rebuilt and the villa would provide as well a garage. Parking places are directly in front of the house so a garage is actually not necessary to park several cars; the separate apartment with kitchen, bathroom and living room can be rented out for example or used for guests; this villa offers a lot of potential and is a wonderful home nearby all amenities and very close to the wonderful beach of Marbella; for a viewing or further question please get in touch by email or phone