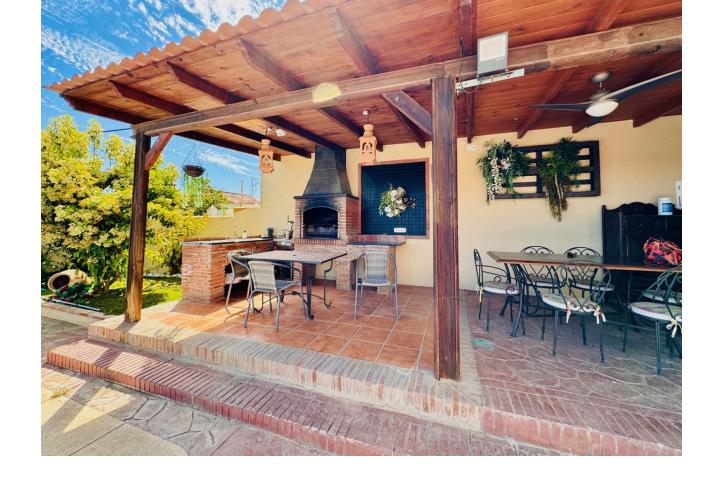

Lovely detached villa only 2 km from the city center of Marbella and 1 Km from the wonderful beach; Andalusian style detached villa situated in the very tranquil urbanisation "Bello Horizonte" with 4 bedrooms / 4 bathrooms and a wonderful garden and pool area with barbecue; this refurbished villa offers a lot of privacy and an excellent sized pool; the orientation of the house is south / west; the covered terrace with barbecue is another highlight of this good sized villa with approx 170 m² living surface plus terraces and a plot of 553 m²; the villa is technically refurbished only some years ago (pipes, electricity, solar panels, kitchen, bathrooms etc) and a separate small studio apartment has just been built where the garage actually existed; this can be of course rebuilt and the villa would provide as well a garage. Parking places are directly in front of the house so a garage is actually not necessary to park several cars; the separate apartment with kitchen, bathroom and living room can be rented out for example or used for guests; this villa offers a lot of potential and is a wonderful home nearby all amenities and very close to the wonderful beach of Marbella; for a viewing or further question please get in touch by email or phone