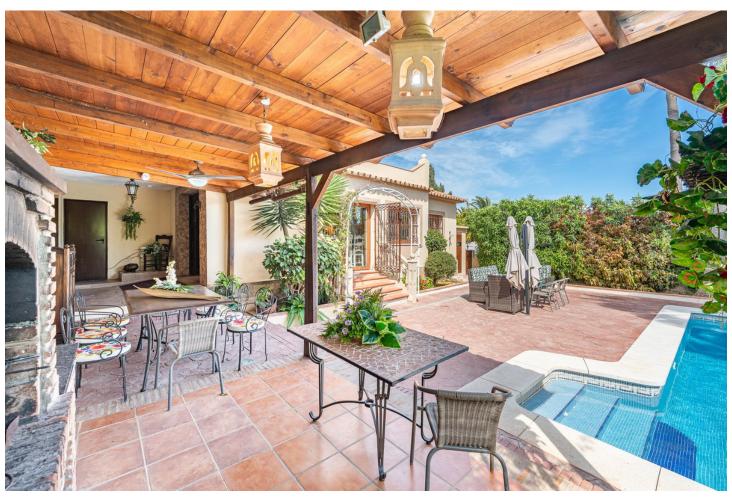

Lovely detached villa only 2 km from the city center of Marbella and 1 Km from the wonderful beach; Andalusian style detached villa situated in the very tranquil urbanisation "Bello Horizonte" with 4 bedrooms / 4 bathrooms and a wonderful garden and pool area with barbecue; this refurbished villa offers a lot of privacy and an excellent sized pool; the orientation of the house is south / west; the covered terrace with barbecue is another highlight of this good sized villa with approx 170 m² living surface plus terraces and a plot of 553 m²; the villa is technically refurbished only some years ago (pipes, electricity, solar panels, kitchen, bathrooms etc) and a separate small studio apartment has just been built where the garage actually existed; this can be of course rebuilt and the villa would provide as well a garage. Parking places are directly in front of the house so a garage is actually not necessary to park several cars; the separate apartment with kitchen, bathroom and living room can be rented out for example or used for guests; this villa offers a lot of potential and is a wonderful home nearby all amenities and very close to the wonderful beach of Marbella; for a viewing or further question please get in touch by email or phone