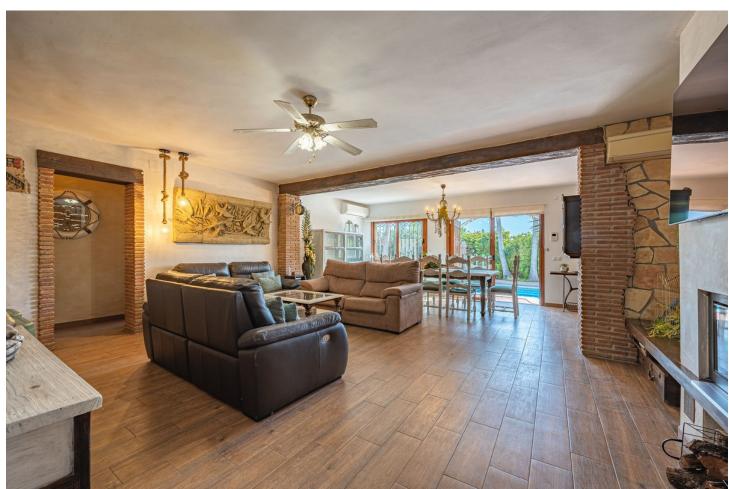

Lovely detached villa only 2 km from the city center of Marbella and 1 Km from the wonderful beach; Andalusian style detached villa situated in the very tranquil urbanisation "Bello Horizonte" with 4 bedrooms / 4 bathrooms and a wonderful garden and pool area with barbecue; this refurbished villa offers a lot of privacy and an excellent sized pool; the orientation of the house is south / west; the covered terrace with barbecue is another highlight of this good sized villa with approx 170 m² living surface plus terraces and a plot of 553 m²; the villa is technically refurbished only some years ago (pipes, electricity, solar panels, kitchen, bathrooms etc) and a separate small studio apartment has just been built where the garage actually existed; this can be of course rebuilt and the villa would provide as well a garage. Parking places are directly in front of the house so a garage is actually not necessary to park several cars; the separate apartment with kitchen, bathroom and living room can be rented out for example or used for guests; this villa offers a lot of potential and is a wonderful home nearby all amenities and very close to the wonderful beach of Marbella; for a viewing or further question please get in touch by email or phone