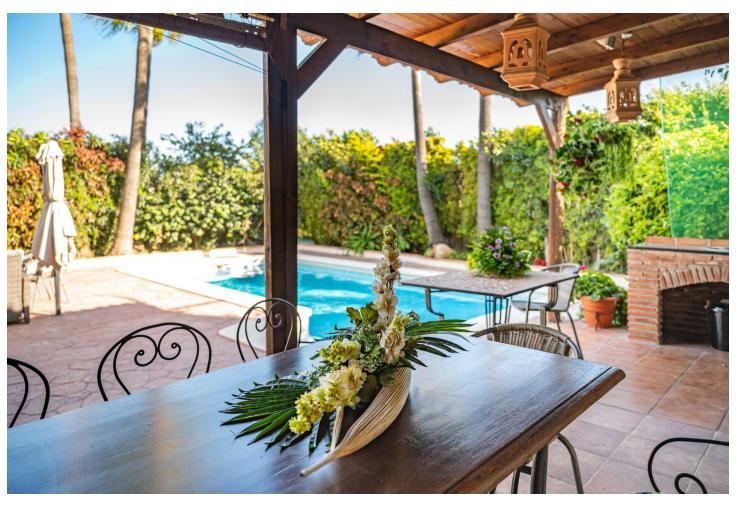

Lovely detached villa only 2 km from the city center of Marbella and 1 Km from the wonderful beach; Andalusian style detached villa situated in the very tranquil urbanisation "Bello Horizonte" with 4 bedrooms / 4 bathrooms and a wonderful garden and pool area with barbecue; this refurbished villa offers a lot of privacy and an excellent sized pool; the orientation of the house is south / west; the covered terrace with barbecue is another highlight of this good sized villa with approx 170 m² living surface plus terraces and a plot of 553 m²; the villa is technically refurbished only some years ago (pipes, electricity, solar panels, kitchen, bathrooms etc) and a separate small studio apartment has just been built where the garage actually existed; this can be of course rebuilt and the villa would provide as well a garage. Parking places are directly in front of the house so a garage is actually not necessary to park several cars; the separate apartment with kitchen, bathroom and living room can be rented out for example or used for guests; this villa offers a lot of potential and is a wonderful home nearby all amenities and very close to the wonderful beach of Marbella; for a viewing or further question please get in touch by email or phone