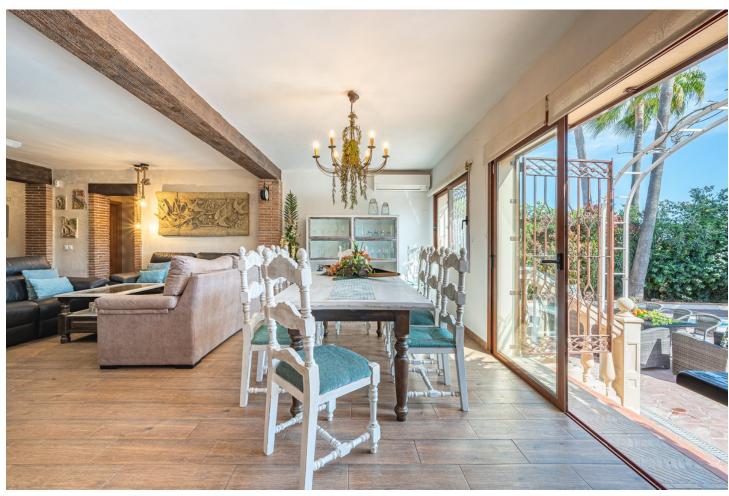

Lovely detached villa only 2 km from the city center of Marbella and 1 Km from the wonderful beach; Andalusian style detached villa situated in the very tranquil urbanisation "Bello Horizonte" with 4 bedrooms / 4 bathrooms and a wonderful garden and pool area with barbecue; this refurbished villa offers a lot of privacy and an excellent sized pool; the orientation of the house is south / west; the covered terrace with barbecue is another highlight of this good sized villa with approx 170 m² living surface plus terraces and a plot of 553 m²; the villa is technically refurbished only some years ago (pipes, electricity, solar panels, kitchen, bathrooms etc) and a separate small studio apartment has just been built where the garage actually existed; this can be of course rebuilt and the villa would provide as well a garage. Parking places are directly in front of the house so a garage is actually not necessary to park several cars; the separate apartment with kitchen, bathroom and living room can be rented out for example or used for guests; this villa offers a lot of potential and is a wonderful home nearby all amenities and very close to the wonderful beach of Marbella; for a viewing or further question please get in touch by email or phone