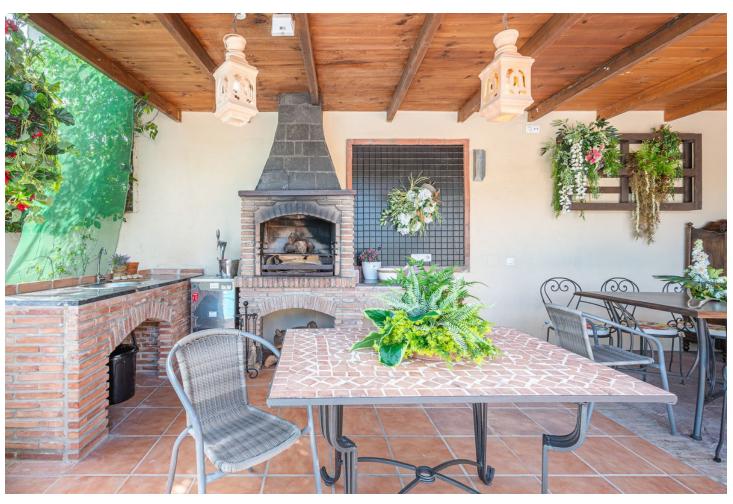

Lovely detached villa only 2 km from the city center of Marbella and 1 Km from the wonderful beach; Andalusian style detached villa situated in the very tranquil urbanisation "Bello Horizonte" with 4 bedrooms / 4 bathrooms and a wonderful garden and pool area with barbecue; this refurbished villa offers a lot of privacy and an excellent sized pool; the orientation of the house is south / west; the covered terrace with barbecue is another highlight of this good sized villa with approx 170 m² living surface plus terraces and a plot of 553 m²; the villa is technically refurbished only some years ago (pipes, electricity, solar panels, kitchen, bathrooms etc) and a separate small studio apartment has just been built where the garage actually existed; this can be of course rebuilt and the villa would provide as well a garage. Parking places are directly in front of the house so a garage is actually not necessary to park several cars; the separate apartment with kitchen, bathroom and living room can be rented out for example or used for guests; this villa offers a lot of potential and is a wonderful home nearby all amenities and very close to the wonderful beach of Marbella; for a viewing or further question please get in touch by email or phone