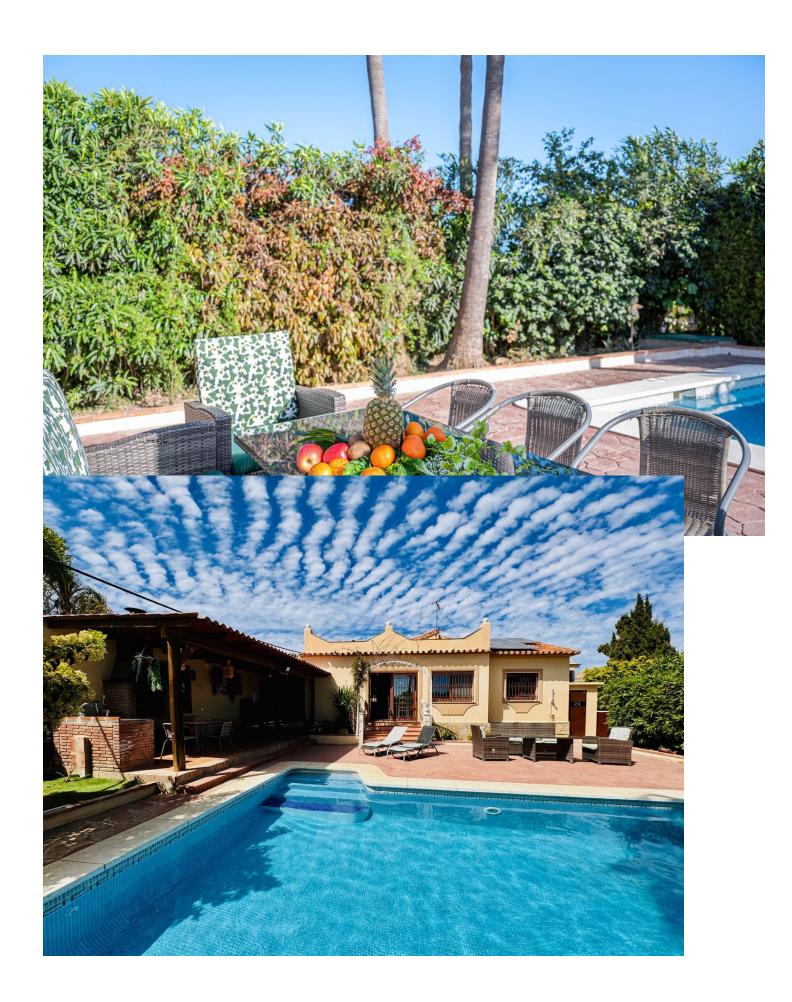

Lovely detached villa only 2 km from the city center of Marbella and 1 Km from the wonderful beach; Andalusian style detached villa situated in the very tranquil urbanisation "Bello Horizonte" with 4 bedrooms / 4 bathrooms and a wonderful garden and pool area with barbecue; this refurbished villa offers a lot of privacy and an excellent sized pool; the orientation of the house is south / west; the covered terrace with barbecue is another highlight of this good sized villa with approx 170 m² living surface plus terraces and a plot of 553 m²; the villa is technically refurbished only some years ago (pipes, electricity, solar panels, kitchen, bathrooms etc) and a separate small studio apartment has just been built where the garage actually existed; this can be of course rebuilt and the villa would provide as well a garage. Parking places are directly in front of the house so a garage is actually not necessary to park several cars; the separate apartment with kitchen, bathroom and living room can be rented out for example or used for guests; this villa offers a lot of potential and is a wonderful home nearby all amenities and very close to the wonderful beach of Marbella; for a viewing or further question please get in touch by email or phone