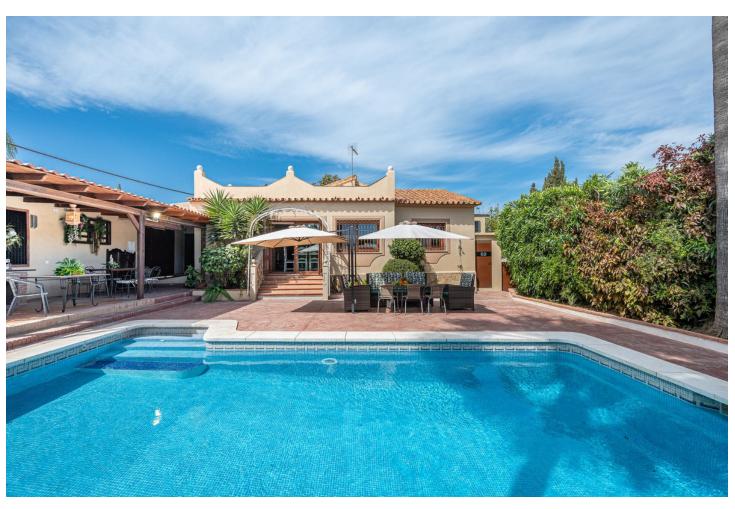

Lovely detached villa only 2 km from the city center of Marbella and 1 Km from the wonderful beach; Andalusian style detached villa situated in the very tranquil urbanisation "Bello Horizonte" with 4 bedrooms / 4 bathrooms and a wonderful garden and pool area with barbecue; this refurbished villa offers a lot of privacy and an excellent sized pool; the orientation of the house is south / west; the covered terrace with barbecue is another highlight of this good sized villa with approx 170 m² living surface plus terraces and a plot of 553 m²; the villa is technically refurbished only some years ago (pipes, electricity, solar panels, kitchen, bathrooms etc) and a separate small studio apartment has just been built where the garage actually existed; this can be of course rebuilt and the villa would provide as well a garage. Parking places are directly in front of the house so a garage is actually not necessary to park several cars; the separate apartment with kitchen, bathroom and living room can be rented out for example or used for guests; this villa offers a lot of potential and is a wonderful home nearby all amenities and very close to the wonderful beach of Marbella; for a viewing or further question please get in touch by email or phone