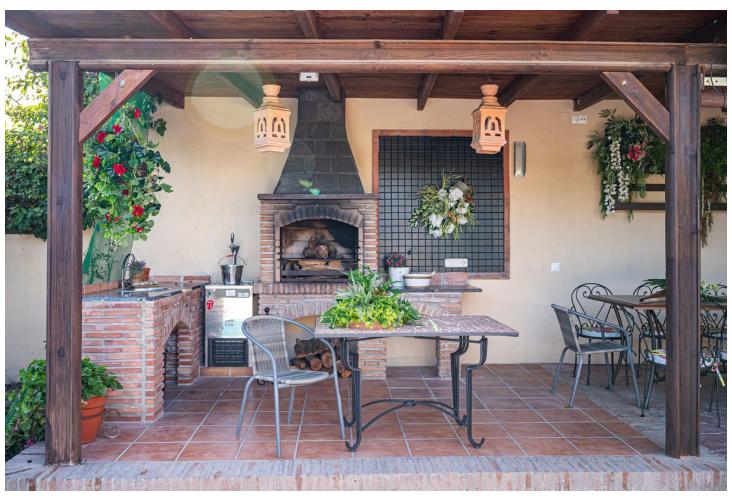

Lovely detached villa only 2 km from the city center of Marbella and 1 Km from the wonderful beach; Andalusian style detached villa situated in the very tranquil urbanisation "Bello Horizonte" with 4 bedrooms / 4 bathrooms and a wonderful garden and pool area with barbecue; this refurbished villa offers a lot of privacy and an excellent sized pool; the orientation of the house is south / west; the covered terrace with barbecue is another highlight of this good sized villa with approx 170 m² living surface plus terraces and a plot of 553 m²; the villa is technically refurbished only some years ago (pipes, electricity, solar panels, kitchen, bathrooms etc) and a separate small studio apartment has just been built where the garage actually existed; this can be of course rebuilt and the villa would provide as well a garage. Parking places are directly in front of the house so a garage is actually not necessary to park several cars; the separate apartment with kitchen, bathroom and living room can be rented out for example or used for guests; this villa offers a lot of potential and is a wonderful home nearby all amenities and very close to the wonderful beach of Marbella; for a viewing or further question please get in touch by email or phone