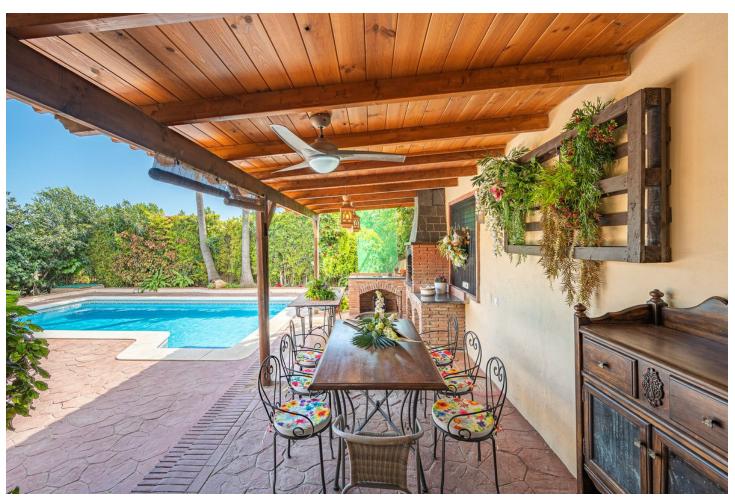

Lovely detached villa only 2 km from the city center of Marbella and 1 Km from the wonderful beach; Andalusian style detached villa situated in the very tranquil urbanisation "Bello Horizonte" with 4 bedrooms / 4 bathrooms and a wonderful garden and pool area with barbecue; this refurbished villa offers a lot of privacy and an excellent sized pool; the orientation of the house is south / west; the covered terrace with barbecue is another highlight of this good sized villa with approx 170 m² living surface plus terraces and a plot of 553 m²; the villa is technically refurbished only some years ago (pipes, electricity, solar panels, kitchen, bathrooms etc) and a separate small studio apartment has just been built where the garage actually existed; this can be of course rebuilt and the villa would provide as well a garage. Parking places are directly in front of the house so a garage is actually not necessary to park several cars; the separate apartment with kitchen, bathroom and living room can be rented out for example or used for guests; this villa offers a lot of potential and is a wonderful home nearby all amenities and very close to the wonderful beach of Marbella; for a viewing or further question please get in touch by email or phone