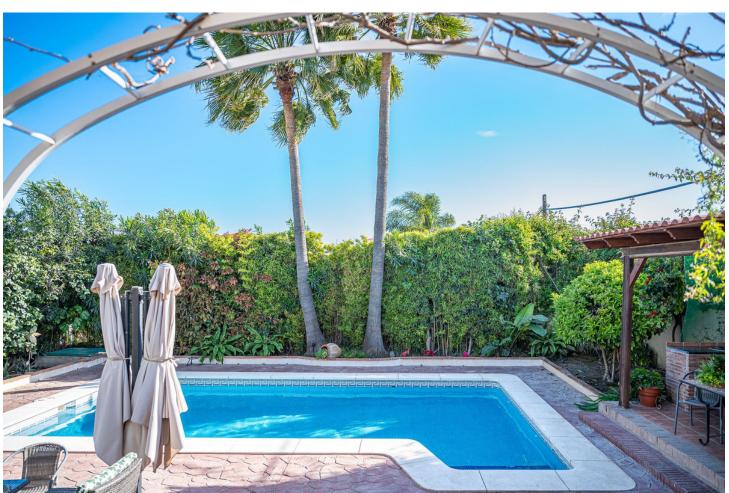

Lovely detached villa only 2 km from the city center of Marbella and 1 Km from the wonderful beach; Andalusian style detached villa situated in the very tranquil urbanisation "Bello Horizonte" with 4 bedrooms / 4 bathrooms and a wonderful garden and pool area with barbecue; this refurbished villa offers a lot of privacy and an excellent sized pool; the orientation of the house is south / west; the covered terrace with barbecue is another highlight of this good sized villa with approx 170 m² living surface plus terraces and a plot of 553 m²; the villa is technically refurbished only some years ago (pipes, electricity, solar panels, kitchen, bathrooms etc) and a separate small studio apartment has just been built where the garage actually existed; this can be of course rebuilt and the villa would provide as well a garage. Parking places are directly in front of the house so a garage is actually not necessary to park several cars; the separate apartment with kitchen, bathroom and living room can be rented out for example or used for guests; this villa offers a lot of potential and is a wonderful home nearby all amenities and very close to the wonderful beach of Marbella; for a viewing or further question please get in touch by email or phone