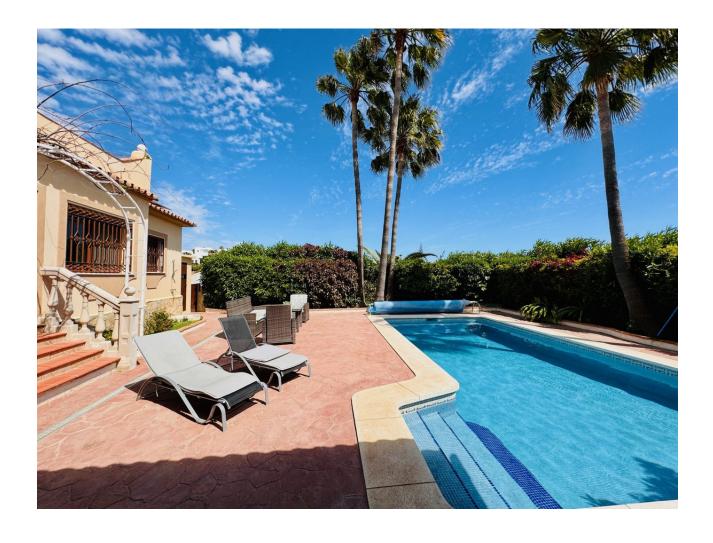

Lovely detached villa only 2 km from the city center of Marbella and 1 Km from the wonderful beach; Andalusian style detached villa situated in the very tranquil urbanisation "Bello Horizonte" with 4 bedrooms / 4 bathrooms and a wonderful garden and pool area with barbecue; this refurbished villa offers a lot of privacy and an excellent sized pool; the orientation of the house is south / west; the covered terrace with barbecue is another highlight of this good sized villa with approx 170 m² living surface plus terraces and a plot of 553 m²; the villa is technically refurbished only some years ago (pipes, electricity, solar panels, kitchen, bathrooms etc) and a separate small studio apartment has just been built where the garage actually existed; this can be of course rebuilt and the villa would provide as well a garage. Parking places are directly in front of the house so a garage is actually not necessary to park several cars; the separate apartment with kitchen, bathroom and living room can be rented out for example or used for guests; this villa offers a lot of potential and is a wonderful home nearby all amenities and very close to the wonderful beach of Marbella; for a viewing or further question please get in touch by email or phone