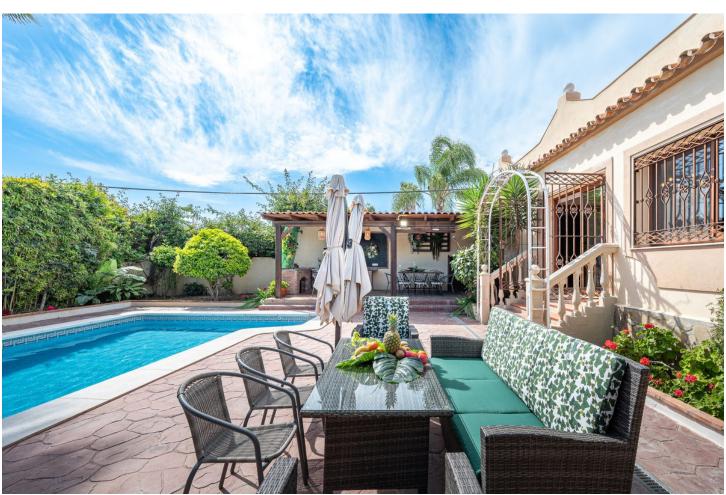

Lovely detached villa only 2 km from the city center of Marbella and 1 Km from the wonderful beach; Andalusian style detached villa situated in the very tranquil urbanisation "Bello Horizonte" with 4 bedrooms / 4 bathrooms and a wonderful garden and pool area with barbecue; this refurbished villa offers a lot of privacy and an excellent sized pool; the orientation of the house is south / west; the covered terrace with barbecue is another highlight of this good sized villa with approx 170 m² living surface plus terraces and a plot of 553 m²; the villa is technically refurbished only some years ago (pipes, electricity, solar panels, kitchen, bathrooms etc) and a separate small studio apartment has just been built where the garage actually existed; this can be of course rebuilt and the villa would provide as well a garage. Parking places are directly in front of the house so a garage is actually not necessary to park several cars; the separate apartment with kitchen, bathroom and living room can be rented out for example or used for guests; this villa offers a lot of potential and is a wonderful home nearby all amenities and very close to the wonderful beach of Marbella; for a viewing or further question please get in touch by email or phone