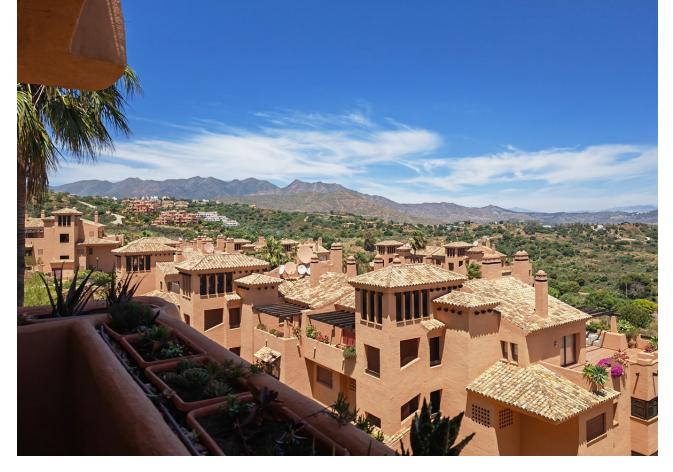

## Sales - Apartment - Marbella 310.000€

www.mibgroup.es +34 662 58 96 58 info@mibgroup.es

Ref.-ID: MIBGR4732270 Marbella Apartment

Community: 3,552 EUR / year IBI: 494 EUR / year

2

2

192 m<sup>2</sup>

Apartment for sale in El Soto de Marbella, Marbella with 2 bedrooms, 2 bathrooms and with orientation east, with communal swimming pool, private garage (1 parking spaces) and communal garden. Regarding property dimensions, it has 192 m² built, 122 m² interior and 25 m² terrace. Has the following facilities mountainside, air conditioning, fully furnished, fully fitted kitchen, utility room, fireplace, marble floors, satellite tv, guest room, dining room, private terrace, kitchen equipped, living room, sea view, mountain view, laundry room, electric blinds, fitted wardrobes, gated community, lift, panoramic view, close to sea / beach, close to golf, handicap accessible, excellent condition, close to shops, close to town, close to schools, surveillance cameras and pets allowed.