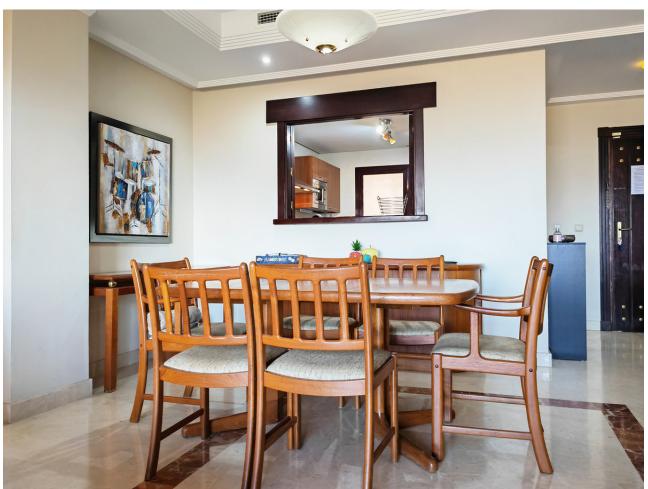

## Sales - Apartment - Marbella 310.000€

www.mibgroup.es +34 662 58 96 58 info@mibgroup.es

Ref.-ID: MIBGR4732270 Marbella Apartment

Community: 3,552 EUR / year IBI: 494 EUR / year

2

2

192 m<sup>2</sup>

Apartment for sale in El Soto de Marbella, Marbella with 2 bedrooms, 2 bathrooms and with orientation east, with communal swimming pool, private garage (1 parking spaces) and communal garden. Regarding property dimensions, it has 192 m² built, 122 m² interior and 25 m² terrace. Has the following facilities mountainside, air conditioning, fully furnished, fully fitted kitchen, utility room, fireplace, marble floors, satellite tv, guest room, dining room, private terrace, kitchen equipped, living room, sea view, mountain view, laundry room, electric blinds, fitted wardrobes, gated community, lift, panoramic view, close to sea / beach, close to golf, handicap accessible, excellent condition, close to shops, close to town, close to schools, surveillance cameras and pets allowed.

| Setting Close To Golf Close To Shops Close To Sea Close To Town Close To Schools | Orientation East             | <b>Condition</b> Excellent                                                               | <b>Pool</b> Communal      |
|----------------------------------------------------------------------------------|------------------------------|------------------------------------------------------------------------------------------|---------------------------|
| Climate Control Air Conditioning Fireplace                                       | Views Sea Mountain Panoramic | Features Lift Fitted Wardrobes Private Terrace Satellite TV Utility Room Marble Flooring | Furniture Fully Furnished |
| Kitchen Fully Fitted Partially Fitted                                            | <b>Garden</b> ✓ Communal     | Security  Electric Blinds                                                                | Parking  Private          |