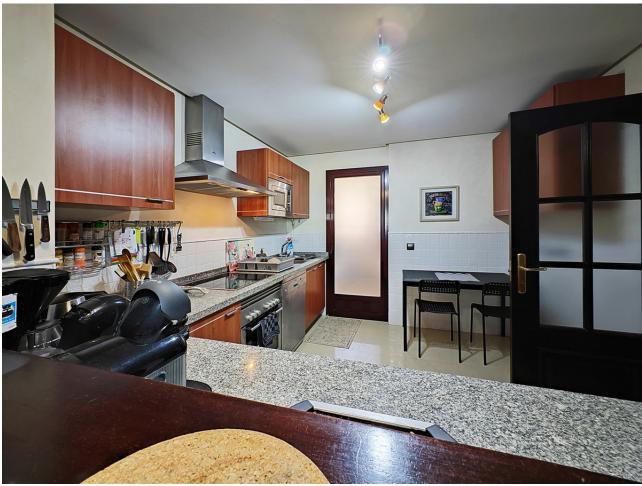

## Sales - Apartment - Marbella 310.000€

www.mibgroup.es +34 662 58 96 58 info@mibgroup.es

Ref.-ID: MIBGR4732270 Marbella Apartment

Community: 3,552 EUR / year IBI: 494 EUR / year

2

2

192 m<sup>2</sup>

Apartment for sale in El Soto de Marbella, Marbella with 2 bedrooms, 2 bathrooms and with orientation east, with communal swimming pool, private garage (1 parking spaces) and communal garden. Regarding property dimensions, it has 192 m² built, 122 m² interior and 25 m² terrace. Has the following facilities mountainside, air conditioning, fully furnished, fully fitted kitchen, utility room, fireplace, marble floors, satellite tv, guest room, dining room, private terrace, kitchen equipped, living room, sea view, mountain view, laundry room, electric blinds, fitted wardrobes, gated community, lift, panoramic view, close to sea / beach, close to golf, handicap accessible, excellent condition, close to shops, close to town, close to schools, surveillance cameras and pets allowed.