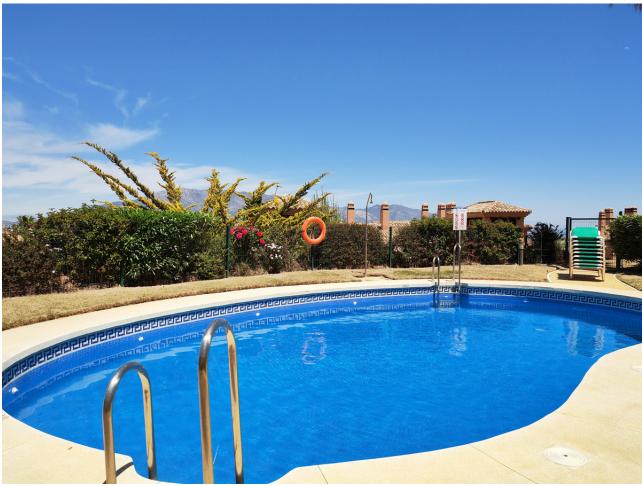

## Sales - Apartment - Marbella 310.000€

www.mibgroup.es +34 662 58 96 58 info@mibgroup.es

Ref.-ID: MIBGR4732270 Marbella Apartment

Community: 3,552 EUR / year IBI: 494 EUR / year

2

2

192 m<sup>2</sup>

Apartment for sale in El Soto de Marbella, Marbella with 2 bedrooms, 2 bathrooms and with orientation east, with communal swimming pool, private garage (1 parking spaces) and communal garden. Regarding property dimensions, it has 192 m² built, 122 m² interior and 25 m² terrace. Has the following facilities mountainside, air conditioning, fully furnished, fully fitted kitchen, utility room, fireplace, marble floors, satellite tv, guest room, dining room, private terrace, kitchen equipped, living room, sea view, mountain view, laundry room, electric blinds, fitted wardrobes, gated community, lift, panoramic view, close to sea / beach, close to golf, handicap accessible, excellent condition, close to shops, close to town, close to schools, surveillance cameras and pets allowed.

| Setting Close To Golf Close To Shops Close To Sea Close To Town Close To Schools | Orientation East             | <b>Condition</b> Excellent                                                               | <b>Pool</b> Communal      |
|----------------------------------------------------------------------------------|------------------------------|------------------------------------------------------------------------------------------|---------------------------|
| Climate Control Air Conditioning Fireplace                                       | Views Sea Mountain Panoramic | Features Lift Fitted Wardrobes Private Terrace Satellite TV Utility Room Marble Flooring | Furniture Fully Furnished |
| Kitchen Fully Fitted Partially Fitted                                            | <b>Garden</b> ✓ Communal     | Security  Electric Blinds                                                                | Parking  Private          |