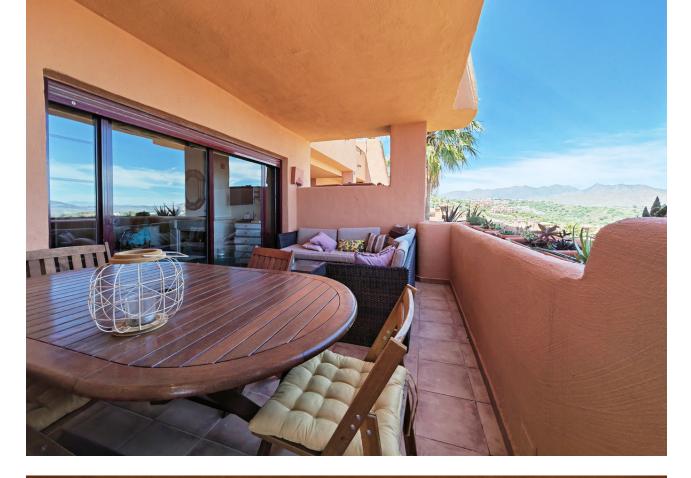

## Sales - Apartment - Marbella 310.000€

www.mibgroup.es +34 662 58 96 58 info@mibgroup.es

Ref.-ID: MIBGR4732270 Marbella Apartment

Community: 3,552 EUR / year IBI: 494 EUR / year

2

2

192 m<sup>2</sup>

Apartment for sale in El Soto de Marbella, Marbella with 2 bedrooms, 2 bathrooms and with orientation east, with communal swimming pool, private garage (1 parking spaces) and communal garden. Regarding property dimensions, it has 192 m² built, 122 m² interior and 25 m² terrace. Has the following facilities mountainside, air conditioning, fully furnished, fully fitted kitchen, utility room, fireplace, marble floors, satellite tv, guest room, dining room, private terrace, kitchen equipped, living room, sea view, mountain view, laundry room, electric blinds, fitted wardrobes, gated community, lift, panoramic view, close to sea / beach, close to golf, handicap accessible, excellent condition, close to shops, close to town, close to schools, surveillance cameras and pets allowed.

| Setting Close To Golf Close To Shops Close To Sea Close To Town Close To Schools | Orientation East             | <b>Condition</b> Excellent                                                               | <b>Pool</b> Communal      |
|----------------------------------------------------------------------------------|------------------------------|------------------------------------------------------------------------------------------|---------------------------|
| Climate Control Air Conditioning Fireplace                                       | Views Sea Mountain Panoramic | Features Lift Fitted Wardrobes Private Terrace Satellite TV Utility Room Marble Flooring | Furniture Fully Furnished |
| Kitchen Fully Fitted Partially Fitted                                            | <b>Garden</b> ✓ Communal     | Security  Electric Blinds                                                                | Parking  Private          |