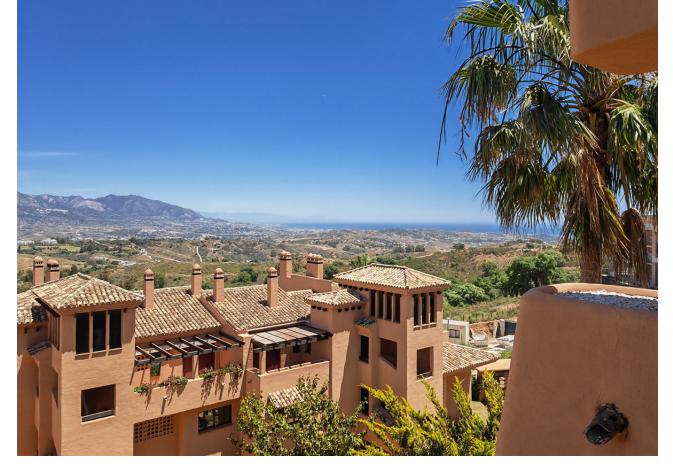

## Sales - Apartment - Marbella 310.000€

www.mibgroup.es +34 662 58 96 58 info@mibgroup.es

Ref.-ID: MIBGR4732270 Marbella Apartment

Community: 3,552 EUR / year IBI: 494 EUR / year

2

2

192 m<sup>2</sup>

Apartment for sale in El Soto de Marbella, Marbella with 2 bedrooms, 2 bathrooms and with orientation east, with communal swimming pool, private garage (1 parking spaces) and communal garden. Regarding property dimensions, it has 192 m² built, 122 m² interior and 25 m² terrace. Has the following facilities mountainside, air conditioning, fully furnished, fully fitted kitchen, utility room, fireplace, marble floors, satellite tv, guest room, dining room, private terrace, kitchen equipped, living room, sea view, mountain view, laundry room, electric blinds, fitted wardrobes, gated community, lift, panoramic view, close to sea / beach, close to golf, handicap accessible, excellent condition, close to shops, close to town, close to schools, surveillance cameras and pets allowed.