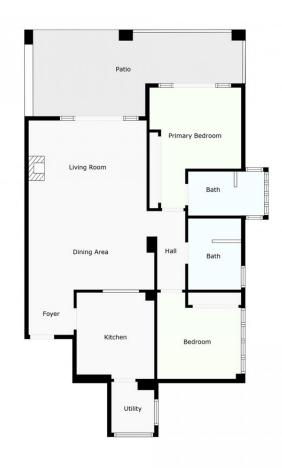

## Sales - Apartment - Marbella 310.000€

www.mibgroup.es +34 662 58 96 58 info@mibgroup.es

Ref.-ID: MIBGR4732270 Marbella Apartment

Community: 3,552 EUR / year IBI: 494 EUR / year

2

2

192 m<sup>2</sup>

Apartment for sale in El Soto de Marbella, Marbella with 2 bedrooms, 2 bathrooms and with orientation east, with communal swimming pool, private garage (1 parking spaces) and communal garden. Regarding property dimensions, it has 192 m² built, 122 m² interior and 25 m² terrace. Has the following facilities mountainside, air conditioning, fully furnished, fully fitted kitchen, utility room, fireplace, marble floors, satellite tv, guest room, dining room, private terrace, kitchen equipped, living room, sea view, mountain view, laundry room, electric blinds, fitted wardrobes, gated community, lift, panoramic view, close to sea / beach, close to golf, handicap accessible, excellent condition, close to shops, close to town, close to schools, surveillance cameras and pets allowed.