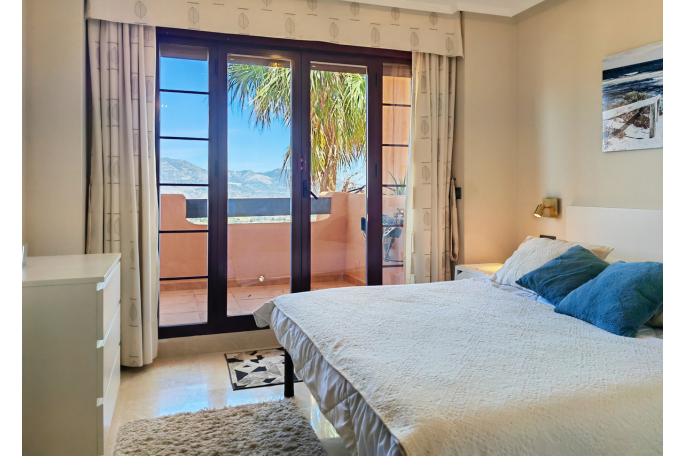

## Sales - Apartment - Marbella 310.000€

www.mibgroup.es +34 662 58 96 58 info@mibgroup.es

Ref.-ID: MIBGR4732270 Marbella Apartment

Community: 3,552 EUR / year IBI: 494 EUR / year

2

2

192 m<sup>2</sup>

Apartment for sale in El Soto de Marbella, Marbella with 2 bedrooms, 2 bathrooms and with orientation east, with communal swimming pool, private garage (1 parking spaces) and communal garden. Regarding property dimensions, it has 192 m² built, 122 m² interior and 25 m² terrace. Has the following facilities mountainside, air conditioning, fully furnished, fully fitted kitchen, utility room, fireplace, marble floors, satellite tv, guest room, dining room, private terrace, kitchen equipped, living room, sea view, mountain view, laundry room, electric blinds, fitted wardrobes, gated community, lift, panoramic view, close to sea / beach, close to golf, handicap accessible, excellent condition, close to shops, close to town, close to schools, surveillance cameras and pets allowed.