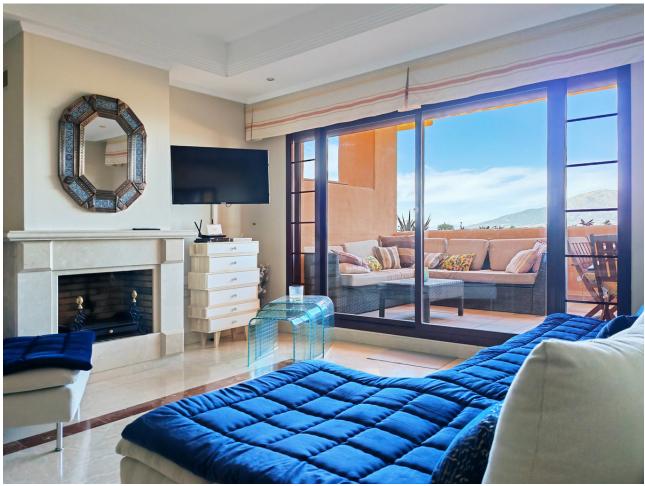

## Sales - Apartment - Marbella 310.000€

www.mibgroup.es +34 662 58 96 58 info@mibgroup.es

Ref.-ID: MIBGR4732270 Marbella Apartment

Community: 3,552 EUR / year IBI: 494 EUR / year

2

2

192 m<sup>2</sup>

Apartment for sale in El Soto de Marbella, Marbella with 2 bedrooms, 2 bathrooms and with orientation east, with communal swimming pool, private garage (1 parking spaces) and communal garden. Regarding property dimensions, it has 192 m² built, 122 m² interior and 25 m² terrace. Has the following facilities mountainside, air conditioning, fully furnished, fully fitted kitchen, utility room, fireplace, marble floors, satellite tv, guest room, dining room, private terrace, kitchen equipped, living room, sea view, mountain view, laundry room, electric blinds, fitted wardrobes, gated community, lift, panoramic view, close to sea / beach, close to golf, handicap accessible, excellent condition, close to shops, close to town, close to schools, surveillance cameras and pets allowed.