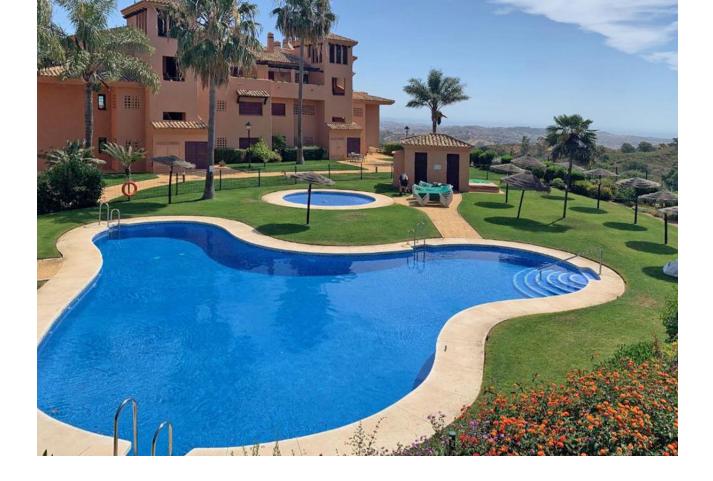

## Sales - Apartment - Marbella 310.000€

www.mibgroup.es +34 662 58 96 58 info@mibgroup.es

Ref.-ID: MIBGR4732270 Marbella Apartment

Community: 3,552 EUR / year IBI: 494 EUR / year

2

2

192 m<sup>2</sup>

Apartment for sale in El Soto de Marbella, Marbella with 2 bedrooms, 2 bathrooms and with orientation east, with communal swimming pool, private garage (1 parking spaces) and communal garden. Regarding property dimensions, it has 192 m² built, 122 m² interior and 25 m² terrace. Has the following facilities mountainside, air conditioning, fully furnished, fully fitted kitchen, utility room, fireplace, marble floors, satellite tv, guest room, dining room, private terrace, kitchen equipped, living room, sea view, mountain view, laundry room, electric blinds, fitted wardrobes, gated community, lift, panoramic view, close to sea / beach, close to golf, handicap accessible, excellent condition, close to shops, close to town, close to schools, surveillance cameras and pets allowed.

| Setting Close To Golf Close To Shops Close To Sea Close To Town Close To Schools | Orientation East             | <b>Condition</b> Excellent                                                               | <b>Pool</b> Communal      |
|----------------------------------------------------------------------------------|------------------------------|------------------------------------------------------------------------------------------|---------------------------|
| Climate Control Air Conditioning Fireplace                                       | Views Sea Mountain Panoramic | Features Lift Fitted Wardrobes Private Terrace Satellite TV Utility Room Marble Flooring | Furniture Fully Furnished |
| Kitchen Fully Fitted Partially Fitted                                            | <b>Garden</b> ✓ Communal     | Security  Electric Blinds                                                                | Parking  Private          |