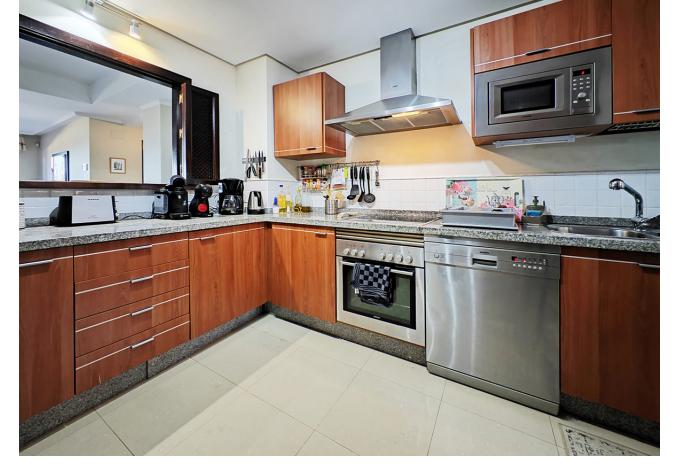

## Sales - Apartment - Marbella 310.000€

www.mibgroup.es +34 662 58 96 58 info@mibgroup.es

Ref.-ID: MIBGR4732270 Marbella Apartment

Community: 3,552 EUR / year IBI: 494 EUR / year

2

2

192 m<sup>2</sup>

Apartment for sale in El Soto de Marbella, Marbella with 2 bedrooms, 2 bathrooms and with orientation east, with communal swimming pool, private garage (1 parking spaces) and communal garden. Regarding property dimensions, it has 192 m² built, 122 m² interior and 25 m² terrace. Has the following facilities mountainside, air conditioning, fully furnished, fully fitted kitchen, utility room, fireplace, marble floors, satellite tv, guest room, dining room, private terrace, kitchen equipped, living room, sea view, mountain view, laundry room, electric blinds, fitted wardrobes, gated community, lift, panoramic view, close to sea / beach, close to golf, handicap accessible, excellent condition, close to shops, close to town, close to schools, surveillance cameras and pets allowed.

| Setting Close To Golf Close To Shops Close To Sea Close To Town Close To Schools | Orientation East             | <b>Condition</b> Excellent                                                               | <b>Pool</b> Communal      |
|----------------------------------------------------------------------------------|------------------------------|------------------------------------------------------------------------------------------|---------------------------|
| Climate Control Air Conditioning Fireplace                                       | Views Sea Mountain Panoramic | Features Lift Fitted Wardrobes Private Terrace Satellite TV Utility Room Marble Flooring | Furniture Fully Furnished |
| Kitchen Fully Fitted Partially Fitted                                            | <b>Garden</b> ✓ Communal     | Security  Electric Blinds                                                                | Parking  Private          |