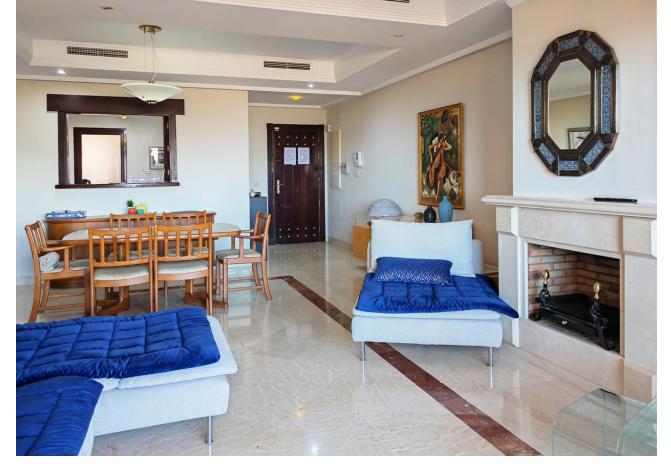

## Sales - Apartment - Marbella 310.000€

www.mibgroup.es +34 662 58 96 58 info@mibgroup.es

Ref.-ID: MIBGR4732270 Marbella Apartment

Community: 3,552 EUR / year IBI: 494 EUR / year

2

2

192 m<sup>2</sup>

Apartment for sale in El Soto de Marbella, Marbella with 2 bedrooms, 2 bathrooms and with orientation east, with communal swimming pool, private garage (1 parking spaces) and communal garden. Regarding property dimensions, it has 192 m² built, 122 m² interior and 25 m² terrace. Has the following facilities mountainside, air conditioning, fully furnished, fully fitted kitchen, utility room, fireplace, marble floors, satellite tv, guest room, dining room, private terrace, kitchen equipped, living room, sea view, mountain view, laundry room, electric blinds, fitted wardrobes, gated community, lift, panoramic view, close to sea / beach, close to golf, handicap accessible, excellent condition, close to shops, close to town, close to schools, surveillance cameras and pets allowed.