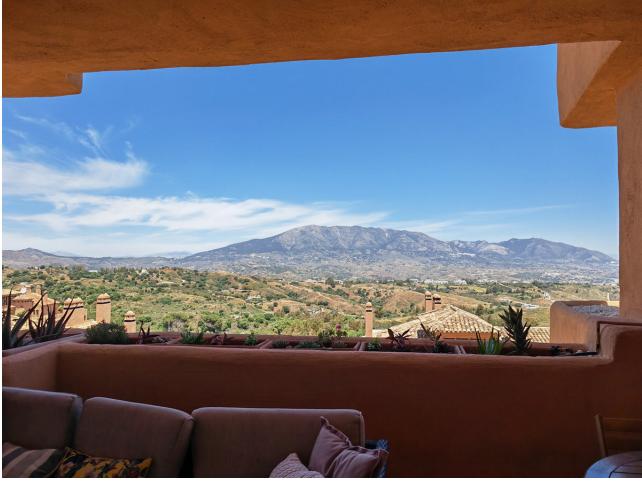

## Sales - Apartment - Marbella 310.000€

www.mibgroup.es +34 662 58 96 58 info@mibgroup.es

Ref.-ID: MIBGR4732270 Marbella Apartment

Community: 3,552 EUR / year IBI: 494 EUR / year

2

2

192 m<sup>2</sup>

Apartment for sale in El Soto de Marbella, Marbella with 2 bedrooms, 2 bathrooms and with orientation east, with communal swimming pool, private garage (1 parking spaces) and communal garden. Regarding property dimensions, it has 192 m² built, 122 m² interior and 25 m² terrace. Has the following facilities mountainside, air conditioning, fully furnished, fully fitted kitchen, utility room, fireplace, marble floors, satellite tv, guest room, dining room, private terrace, kitchen equipped, living room, sea view, mountain view, laundry room, electric blinds, fitted wardrobes, gated community, lift, panoramic view, close to sea / beach, close to golf, handicap accessible, excellent condition, close to shops, close to town, close to schools, surveillance cameras and pets allowed.

| Setting Close To Golf Close To Shops Close To Sea Close To Town Close To Schools | Orientation East             | <b>Condition</b> Excellent                                                               | <b>Pool</b> Communal      |
|----------------------------------------------------------------------------------|------------------------------|------------------------------------------------------------------------------------------|---------------------------|
| Climate Control Air Conditioning Fireplace                                       | Views Sea Mountain Panoramic | Features Lift Fitted Wardrobes Private Terrace Satellite TV Utility Room Marble Flooring | Furniture Fully Furnished |
| Kitchen Fully Fitted Partially Fitted                                            | <b>Garden</b> ✓ Communal     | Security  Electric Blinds                                                                | Parking  Private          |