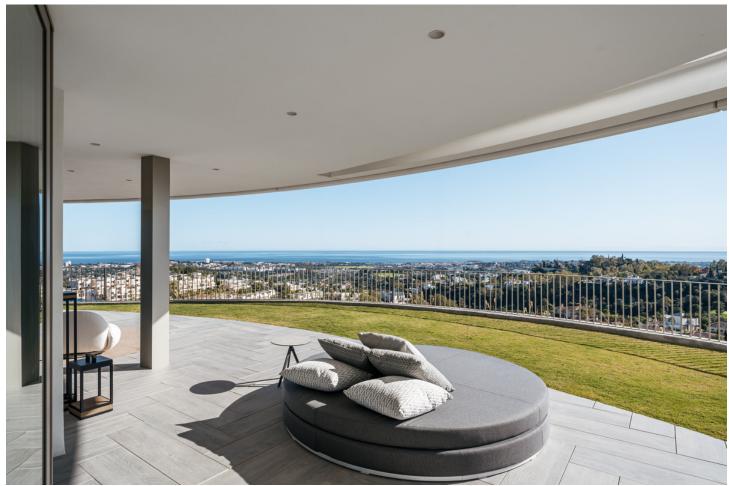

## Sales - Apartment - Benahavís 3.499.500€

www.mibgroup.es +34 662 58 96 58 info@mibgroup.es

Ref.-ID: MIBGR4732402 Benahavís Apartment

3

3

663 m2

192 m<sup>2</sup>

Discover this modern 3-bedroom ground floor apartment in a new eco-friendly development in Benahavís, offering panoramic sea views. Situated within a gated resort-style community surrounded by lush landscaped gardens, this apartment embodies contemporary design and organic architecture principles, blending seamlessly with its natural surroundings. Inspired by Frank Lloyd Wright's philosophy, the property integrates innovative design with state-of-the-art interiors, setting new standards for luxurious living. Enjoy premium amenities such as 24-hour security, a Kids' area, concierge services, tennis/paddle courts, a spa, and indoor/outdoor pools. Nestled amidst nature yet close to amenities, leisure spots, and golf courses, Benahavís municipality hosts some of Europe's most exclusive golf clubs and resorts. Nearby San Pedro de Alcántara, Nueva Andalucía, and Puerto Banús offer access to top-notch restaurants, beach clubs, and designer boutiques. Spanning 663 m² with a private plot of 192 m², this ground floor apartment features an openplan layout, floor-to-ceiling windows, and glass doors offering stunning views. It includes a spacious living room, large terraces, a sleek kitchen, 3 bedroom suites, a guest toilet, storage room, and 2 parking spaces. The 232 m² terrace is perfect for enjoying sea vistas and Mediterranean sunsets. This exclusive modern luxury apartment in a new development presents an opportunity to embrace the sophisticated Mediterranean lifestyle in Marbella.