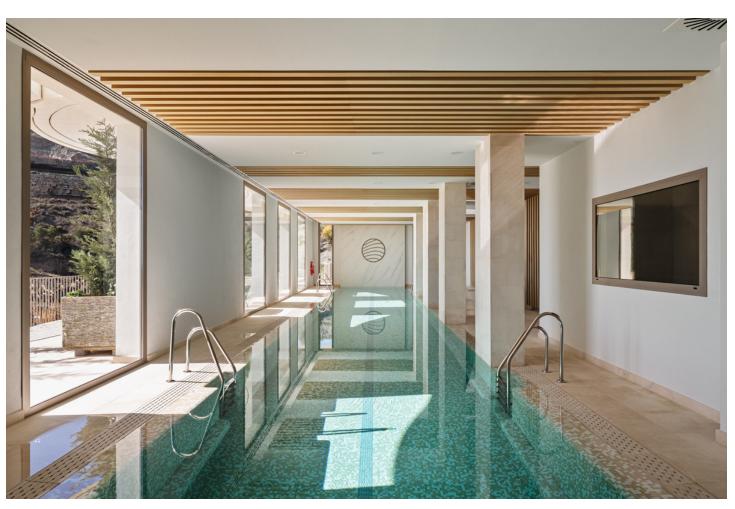

## Sales - Apartment - Benahavís 3.499.500€

www.mibgroup.es +34 662 58 96 58 info@mibgroup.es

Ref.-ID: MIBGR4732402 Benahavís Apartment

3

3

663 m2

192 m<sup>2</sup>

Discover this modern 3-bedroom ground floor apartment in a new eco-friendly development in Benahavís, offering panoramic sea views. Situated within a gated resort-style community surrounded by lush landscaped gardens, this apartment embodies contemporary design and organic architecture principles, blending seamlessly with its natural surroundings. Inspired by Frank Lloyd Wright's philosophy, the property integrates innovative design with state-of-the-art interiors, setting new standards for luxurious living. Enjoy premium amenities such as 24-hour security, a Kids' area, concierge services, tennis/paddle courts, a spa, and indoor/outdoor pools. Nestled amidst nature yet close to amenities, leisure spots, and golf courses, Benahavís municipality hosts some of Europe's most exclusive golf clubs and resorts. Nearby San Pedro de Alcántara, Nueva Andalucía, and Puerto Banús offer access to top-notch restaurants, beach clubs, and designer boutiques. Spanning 663 m² with a private plot of 192 m², this ground floor apartment features an openplan layout, floor-to-ceiling windows, and glass doors offering stunning views. It includes a spacious living room, large terraces, a sleek kitchen, 3 bedroom suites, a guest toilet, storage room, and 2 parking spaces. The 232 m² terrace is perfect for enjoying sea vistas and Mediterranean sunsets. This exclusive modern luxury apartment in a new development presents an opportunity to embrace the sophisticated Mediterranean lifestyle in Marbella.