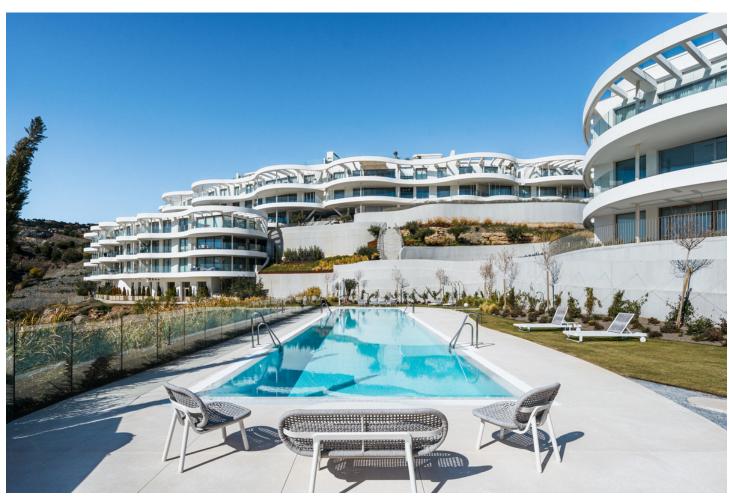

## Sales - Apartment - Benahavís 3.499.500€

www.mibgroup.es +34 662 58 96 58 info@mibgroup.es

Ref.-ID: MIBGR4732402 Benahavís Apartment

3

3

663 m2

192 m<sup>2</sup>

Discover this modern 3-bedroom ground floor apartment in a new eco-friendly development in Benahavís, offering panoramic sea views. Situated within a gated resort-style community surrounded by lush landscaped gardens, this apartment embodies contemporary design and organic architecture principles, blending seamlessly with its natural surroundings. Inspired by Frank Lloyd Wright's philosophy, the property integrates innovative design with state-of-the-art interiors, setting new standards for luxurious living. Enjoy premium amenities such as 24-hour security, a Kids' area, concierge services, tennis/paddle courts, a spa, and indoor/outdoor pools. Nestled amidst nature yet close to amenities, leisure spots, and golf courses, Benahavís municipality hosts some of Europe's most exclusive golf clubs and resorts. Nearby San Pedro de Alcántara, Nueva Andalucía, and Puerto Banús offer access to top-notch restaurants, beach clubs, and designer boutiques. Spanning 663 m² with a private plot of 192 m², this ground floor apartment features an openplan layout, floor-to-ceiling windows, and glass doors offering stunning views. It includes a spacious living room, large terraces, a sleek kitchen, 3 bedroom suites, a guest toilet, storage room, and 2 parking spaces. The 232 m² terrace is perfect for enjoying sea vistas and Mediterranean sunsets. This exclusive modern luxury apartment in a new development presents an opportunity to embrace the sophisticated Mediterranean lifestyle in Marbella.