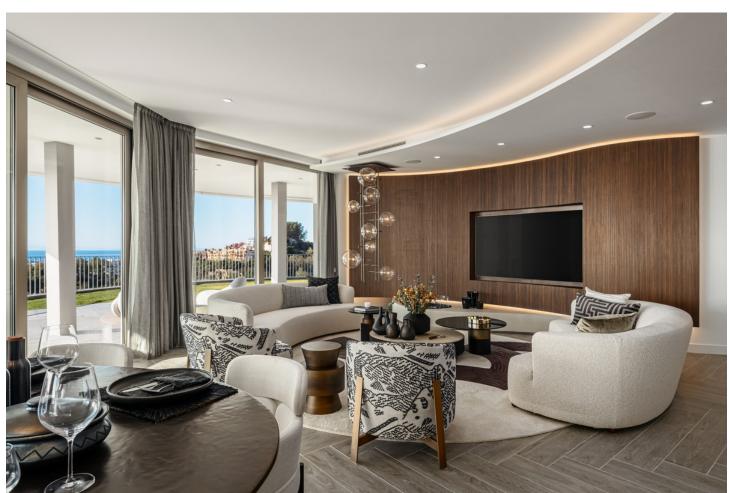

## Sales - Apartment - Benahavís 3.499.500€

www.mibgroup.es +34 662 58 96 58 info@mibgroup.es

Ref.-ID: MIBGR4732402 Benahavís Apartment

3

3

663 m2

192 m<sup>2</sup>

Discover this modern 3-bedroom ground floor apartment in a new eco-friendly development in Benahavís, offering panoramic sea views. Situated within a gated resort-style community surrounded by lush landscaped gardens, this apartment embodies contemporary design and organic architecture principles, blending seamlessly with its natural surroundings. Inspired by Frank Lloyd Wright's philosophy, the property integrates innovative design with state-of-the-art interiors, setting new standards for luxurious living. Enjoy premium amenities such as 24-hour security, a Kids' area, concierge services, tennis/paddle courts, a spa, and indoor/outdoor pools. Nestled amidst nature yet close to amenities, leisure spots, and golf courses, Benahavís municipality hosts some of Europe's most exclusive golf clubs and resorts. Nearby San Pedro de Alcántara, Nueva Andalucía, and Puerto Banús offer access to top-notch restaurants, beach clubs, and designer boutiques. Spanning 663 m² with a private plot of 192 m², this ground floor apartment features an openplan layout, floor-to-ceiling windows, and glass doors offering stunning views. It includes a spacious living room, large terraces, a sleek kitchen, 3 bedroom suites, a guest toilet, storage room, and 2 parking spaces. The 232 m² terrace is perfect for enjoying sea vistas and Mediterranean sunsets. This exclusive modern luxury apartment in a new development presents an opportunity to embrace the sophisticated Mediterranean lifestyle in Marbella.