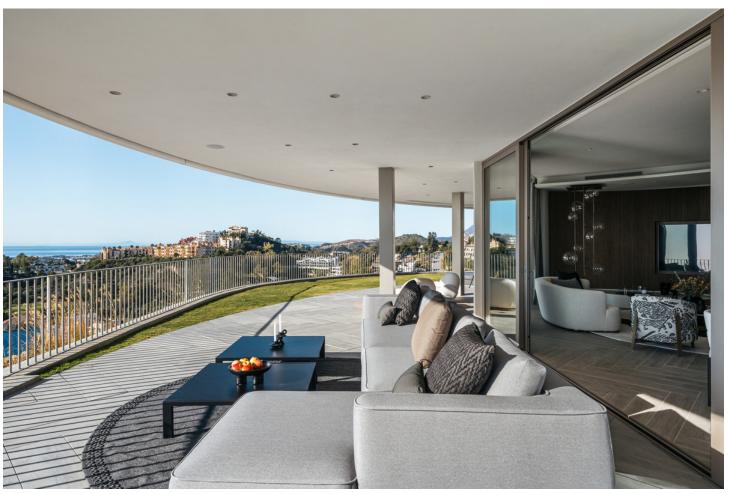

## Sales - Apartment - Benahavís 3.499.500€

www.mibgroup.es +34 662 58 96 58 info@mibgroup.es

Ref.-ID: MIBGR4732402 Benahavís Apartment

3

3

663 m2

192 m<sup>2</sup>

Discover this modern 3-bedroom ground floor apartment in a new eco-friendly development in Benahavís, offering panoramic sea views. Situated within a gated resort-style community surrounded by lush landscaped gardens, this apartment embodies contemporary design and organic architecture principles, blending seamlessly with its natural surroundings. Inspired by Frank Lloyd Wright's philosophy, the property integrates innovative design with state-of-the-art interiors, setting new standards for luxurious living. Enjoy premium amenities such as 24-hour security, a Kids' area, concierge services, tennis/paddle courts, a spa, and indoor/outdoor pools. Nestled amidst nature yet close to amenities, leisure spots, and golf courses, Benahavís municipality hosts some of Europe's most exclusive golf clubs and resorts. Nearby San Pedro de Alcántara, Nueva Andalucía, and Puerto Banús offer access to top-notch restaurants, beach clubs, and designer boutiques. Spanning 663 m² with a private plot of 192 m², this ground floor apartment features an openplan layout, floor-to-ceiling windows, and glass doors offering stunning views. It includes a spacious living room, large terraces, a sleek kitchen, 3 bedroom suites, a guest toilet, storage room, and 2 parking spaces. The 232 m² terrace is perfect for enjoying sea vistas and Mediterranean sunsets. This exclusive modern luxury apartment in a new development presents an opportunity to embrace the sophisticated Mediterranean lifestyle in Marbella.