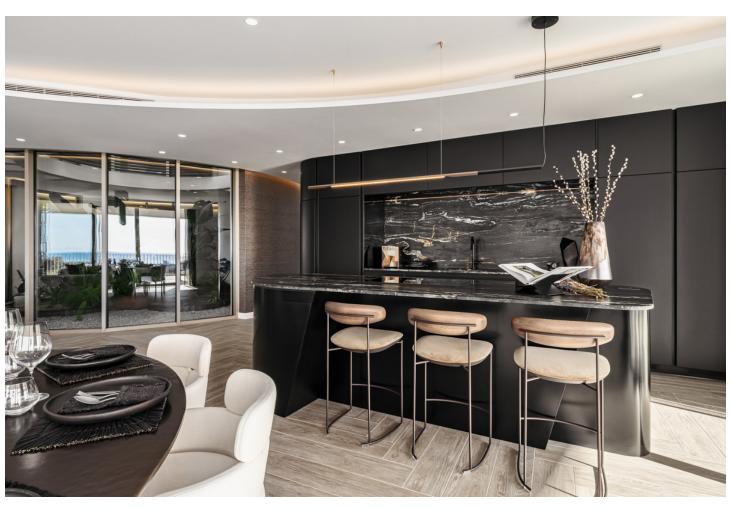

## Sales - Apartment - Benahavís 3.499.500€

www.mibgroup.es +34 662 58 96 58 info@mibgroup.es

Ref.-ID: MIBGR4732402 Benahavís Apartment

3

3

663 m2

192 m<sup>2</sup>

Discover this modern 3-bedroom ground floor apartment in a new eco-friendly development in Benahavís, offering panoramic sea views. Situated within a gated resort-style community surrounded by lush landscaped gardens, this apartment embodies contemporary design and organic architecture principles, blending seamlessly with its natural surroundings. Inspired by Frank Lloyd Wright's philosophy, the property integrates innovative design with state-of-the-art interiors, setting new standards for luxurious living. Enjoy premium amenities such as 24-hour security, a Kids' area, concierge services, tennis/paddle courts, a spa, and indoor/outdoor pools. Nestled amidst nature yet close to amenities, leisure spots, and golf courses, Benahavís municipality hosts some of Europe's most exclusive golf clubs and resorts. Nearby San Pedro de Alcántara, Nueva Andalucía, and Puerto Banús offer access to top-notch restaurants, beach clubs, and designer boutiques. Spanning 663 m² with a private plot of 192 m², this ground floor apartment features an openplan layout, floor-to-ceiling windows, and glass doors offering stunning views. It includes a spacious living room, large terraces, a sleek kitchen, 3 bedroom suites, a guest toilet, storage room, and 2 parking spaces. The 232 m² terrace is perfect for enjoying sea vistas and Mediterranean sunsets. This exclusive modern luxury apartment in a new development presents an opportunity to embrace the sophisticated Mediterranean lifestyle in Marbella.