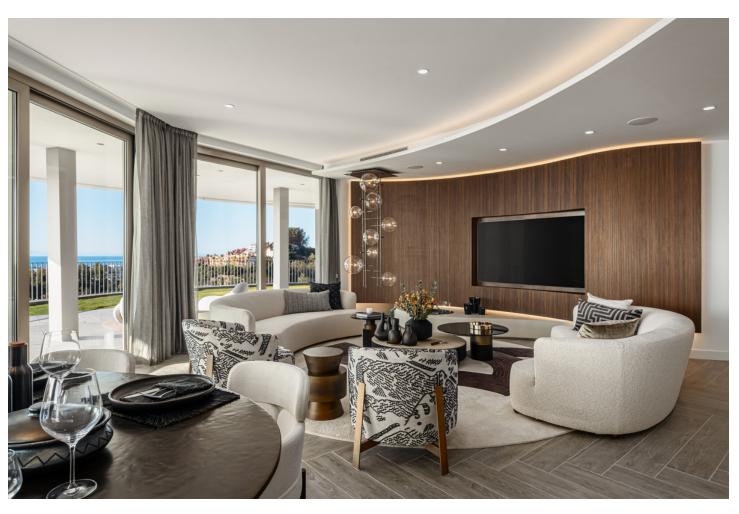

## Sales - Apartment - Benahavís 3.499.500€

www.mibgroup.es +34 662 58 96 58 info@mibgroup.es

Ref.-ID: MIBGR4732402 Benahavís Apartment

3

3

663 m2

192 m<sup>2</sup>

Discover this modern 3-bedroom ground floor apartment in a new eco-friendly development in Benahavís, offering panoramic sea views. Situated within a gated resort-style community surrounded by lush landscaped gardens, this apartment embodies contemporary design and organic architecture principles, blending seamlessly with its natural surroundings. Inspired by Frank Lloyd Wright's philosophy, the property integrates innovative design with state-of-the-art interiors, setting new standards for luxurious living. Enjoy premium amenities such as 24-hour security, a Kids' area, concierge services, tennis/paddle courts, a spa, and indoor/outdoor pools. Nestled amidst nature yet close to amenities, leisure spots, and golf courses, Benahavís municipality hosts some of Europe's most exclusive golf clubs and resorts. Nearby San Pedro de Alcántara, Nueva Andalucía, and Puerto Banús offer access to top-notch restaurants, beach clubs, and designer boutiques. Spanning 663 m² with a private plot of 192 m², this ground floor apartment features an openplan layout, floor-to-ceiling windows, and glass doors offering stunning views. It includes a spacious living room, large terraces, a sleek kitchen, 3 bedroom suites, a guest toilet, storage room, and 2 parking spaces. The 232 m² terrace is perfect for enjoying sea vistas and Mediterranean sunsets. This exclusive modern luxury apartment in a new development presents an opportunity to embrace the sophisticated Mediterranean lifestyle in Marbella.