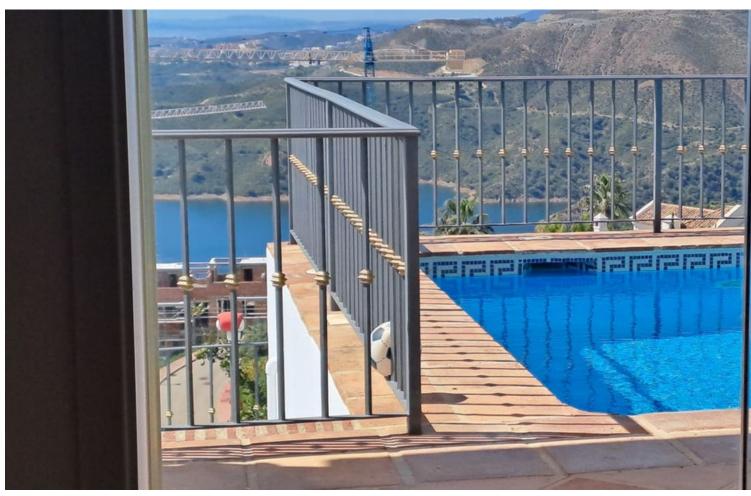

Luxury villa with spectacular views of the lake, mountains and sea. 3 bedroom villa with en-suite bathroom. Upstairs, 1 bedroom, living room, terrace, fully equipped kitchen, and garage. Downstairs, 2 bedrooms, living room with access to the pool and garden. Parking with 2 spaces.