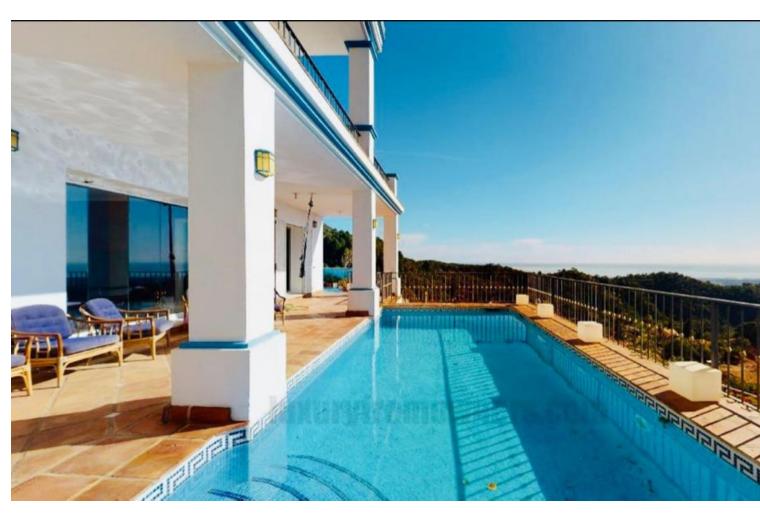

Luxury villa with spectacular views of the lake, mountains and sea. 3 bedroom villa with en-suite bathroom. Upstairs, 1 bedroom, living room, terrace, fully equipped kitchen, and garage. Downstairs, 2 bedrooms, living room with access to the pool and garden. Parking with 2 spaces.

| Setting Close To Golf Close To Port Close To Shops Close To Sea Close To Town Close To Schools Close To Forest Close To Marina | Orientation South East South                         | Condition Excellent                                                                                        | <b>Pool</b> Private                 |
|--------------------------------------------------------------------------------------------------------------------------------|------------------------------------------------------|------------------------------------------------------------------------------------------------------------|-------------------------------------|
| Climate Control  Air Conditioning  Hot A/C  Cold A/C  Fireplace                                                                | Views Sea Mountain Panoramic Garden Pool Lake Forest | Features Private Terrace WiFi Gym Storage Room Utility Room Ensuite Bathroom Wood Flooring Marble Flooring | Furniture Optional                  |
| Kitchen Fully Fitted                                                                                                           | Garden Private Landscaped Easy Maintenance           | <b>Security</b> Safe                                                                                       | Parking Garage More Than On Private |
| Category Distressed                                                                                                            | •                                                    |                                                                                                            |                                     |