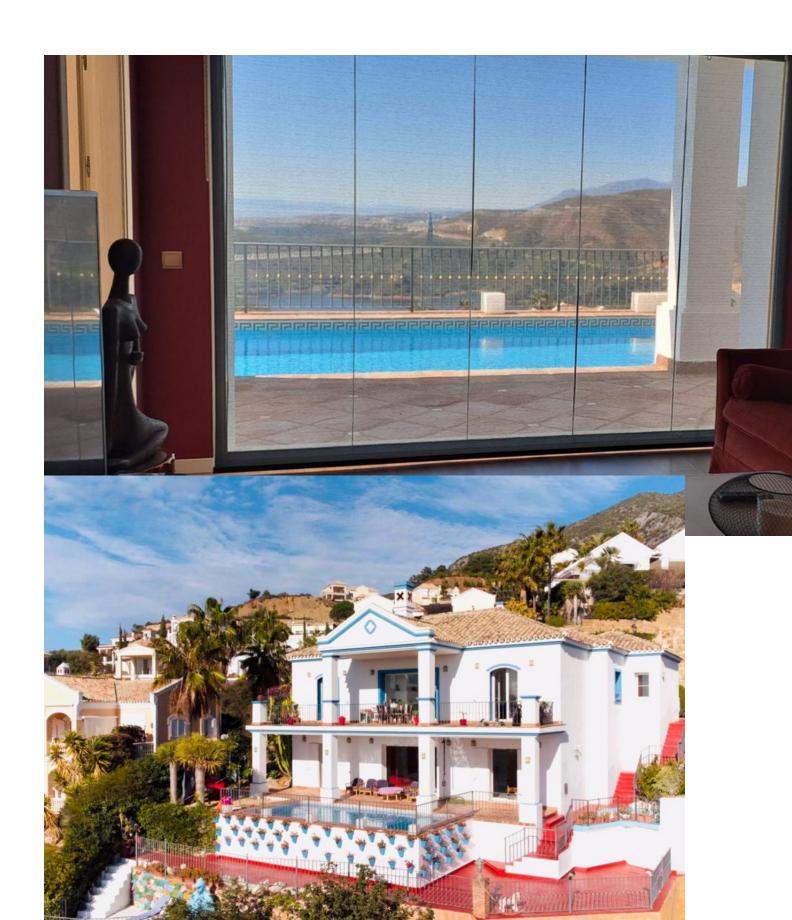

Luxury villa with spectacular views of the lake, mountains and sea. 3 bedroom villa with en-suite bathroom. Upstairs, 1 bedroom, living room, terrace, fully equipped kitchen, and garage. Downstairs, 2 bedrooms, living room with access to the pool and garden. Parking with 2 spaces.