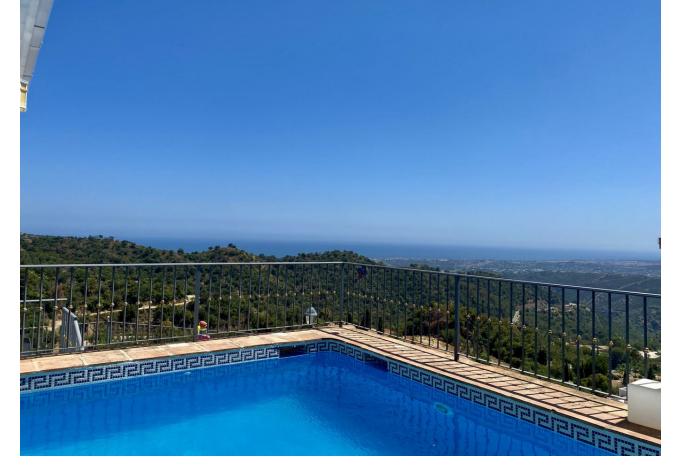

Luxury villa with spectacular views of the lake, mountains and sea. 3 bedroom villa with en-suite bathroom. Upstairs, 1 bedroom, living room, terrace, fully equipped kitchen, and garage. Downstairs, 2 bedrooms, living room with access to the pool and garden. Parking with 2 spaces.

| Setting Close To Golf Close To Port Close To Shops Close To Sea Close To Town Close To Schools Close To Forest Close To Marina | Orientation South East South                         | Condition Excellent                                                                                        | <b>Pool</b> Private                 |
|--------------------------------------------------------------------------------------------------------------------------------|------------------------------------------------------|------------------------------------------------------------------------------------------------------------|-------------------------------------|
| Climate Control  Air Conditioning  Hot A/C  Cold A/C  Fireplace                                                                | Views Sea Mountain Panoramic Garden Pool Lake Forest | Features Private Terrace WiFi Gym Storage Room Utility Room Ensuite Bathroom Wood Flooring Marble Flooring | Furniture Optional                  |
| Kitchen Fully Fitted                                                                                                           | Garden Private Landscaped Easy Maintenance           | <b>Security</b> Safe                                                                                       | Parking Garage More Than On Private |
| Category Distressed                                                                                                            | •                                                    |                                                                                                            |                                     |