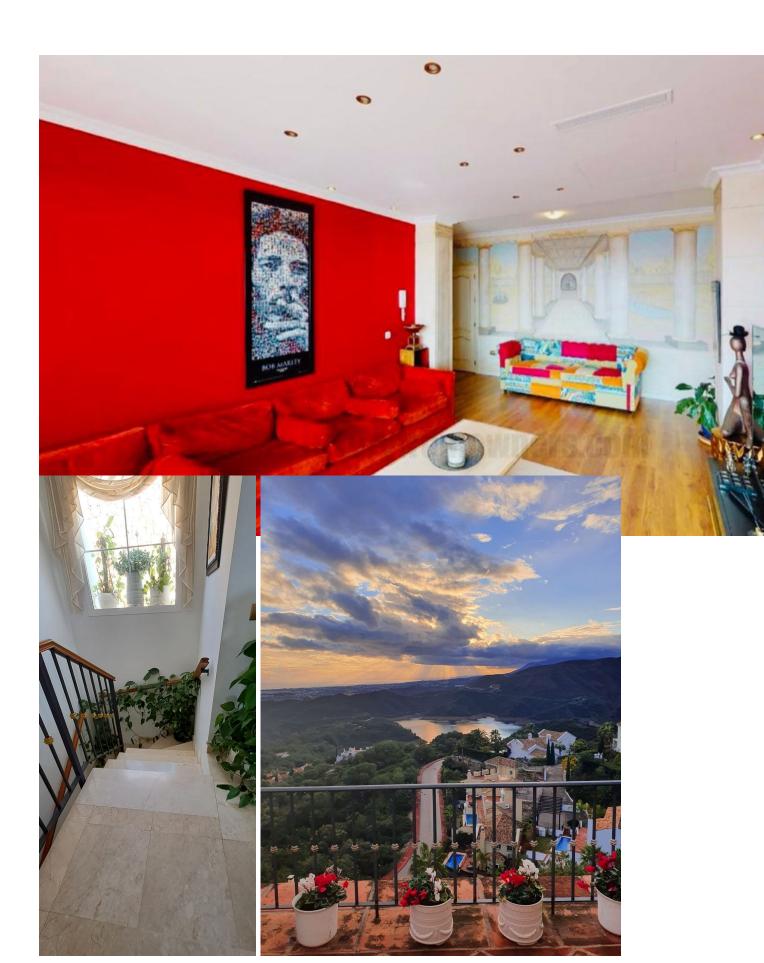

Luxury villa with spectacular views of the lake, mountains and sea. 3 bedroom villa with en-suite bathroom. Upstairs, 1 bedroom, living room, terrace, fully equipped kitchen, and garage. Downstairs, 2 bedrooms, living room with access to the pool and garden. Parking with 2 spaces.