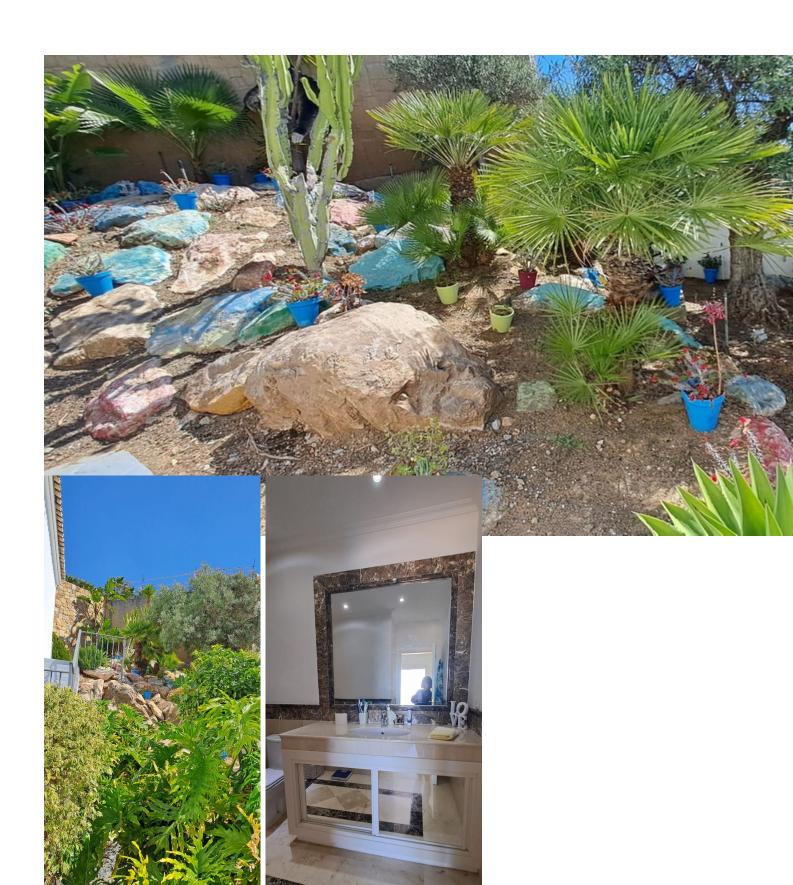

Luxury villa with spectacular views of the lake, mountains and sea. 3 bedroom villa with en-suite bathroom. Upstairs, 1 bedroom, living room, terrace, fully equipped kitchen, and garage. Downstairs, 2 bedrooms, living room with access to the pool and garden. Parking with 2 spaces.

| Setting Close To Golf Close To Port Close To Shops Close To Sea Close To Town Close To Schools Close To Forest Close To Marina | Orientation South East South                         | Condition Excellent                                                                                        | <b>Pool</b> Private                 |
|--------------------------------------------------------------------------------------------------------------------------------|------------------------------------------------------|------------------------------------------------------------------------------------------------------------|-------------------------------------|
| Climate Control  Air Conditioning  Hot A/C  Cold A/C  Fireplace                                                                | Views Sea Mountain Panoramic Garden Pool Lake Forest | Features Private Terrace WiFi Gym Storage Room Utility Room Ensuite Bathroom Wood Flooring Marble Flooring | Furniture Optional                  |
| Kitchen Fully Fitted                                                                                                           | Garden Private Landscaped Easy Maintenance           | <b>Security</b> Safe                                                                                       | Parking Garage More Than On Private |
| Category Distressed                                                                                                            | •                                                    |                                                                                                            |                                     |