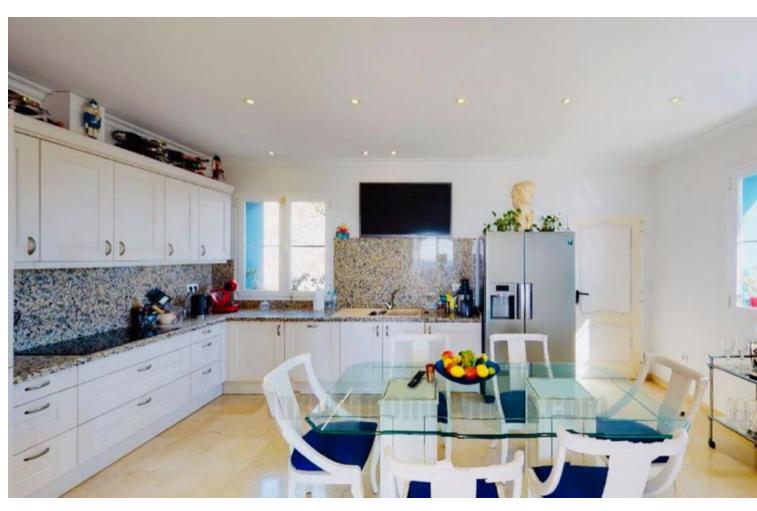

Luxury villa with spectacular views of the lake, mountains and sea. 3 bedroom villa with en-suite bathroom. Upstairs, 1 bedroom, living room, terrace, fully equipped kitchen, and garage. Downstairs, 2 bedrooms, living room with access to the pool and garden. Parking with 2 spaces.