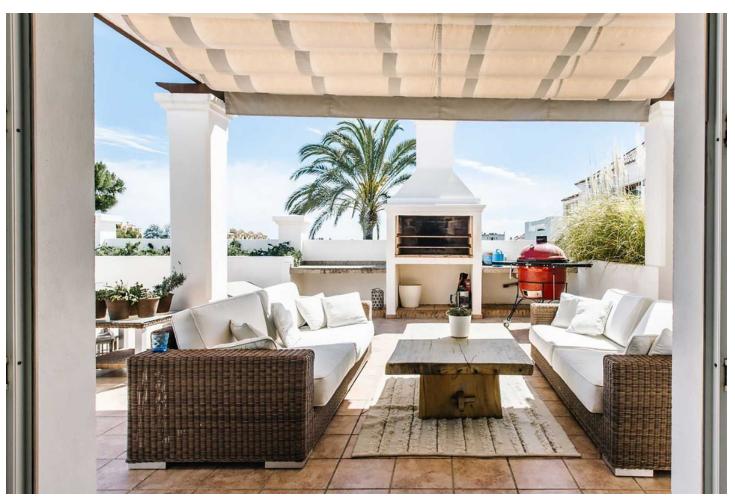

## Sales - House - New Golden Mile 1.880.000€

www.mibgroup.es +34 662 58 96 58 info@mibgroup.es

Ref.-ID: MIBGR4732555 New Golden Mile House

5

5

397 m2

998 m2

Stunning Frontline golf Detached villa in Selwo, Estepona. Spectacular villa in front line golf. It has 5 bedrooms and 5 bathrooms. Lovely Living room with fireplace. Very spacious and fully equipped kitchen. Terraces with open views to enjoy the fantastic climate of the Costa del Sol. Located between Marbella and Estepona it's the perfect location to escape the noise and crowds of the coast. Accessible golf with all the charm of a prestigious club. La Resina Golf Club offers a modern approach to the sport, whilst maintaining the quality and service expected from a golf club. Apt for all levels of player, experience nine challenging par 3's and enjoy great food and drink in a relaxed atmosphere.