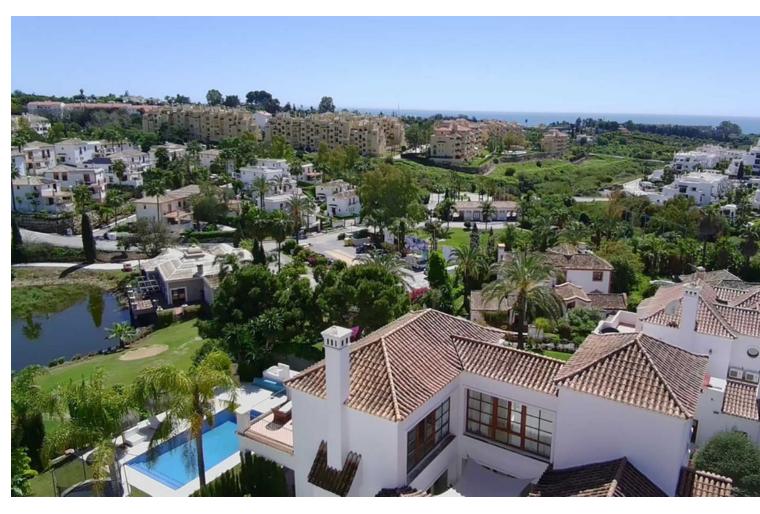

## Sales - House - New Golden Mile 1.880.000€

www.mibgroup.es +34 662 58 96 58 info@mibgroup.es

Ref.-ID: MIBGR4732555 New Golden Mile House

5

5

397 m2

998 m2

Stunning Frontline golf Detached villa in Selwo, Estepona. Spectacular villa in front line golf. It has 5 bedrooms and 5 bathrooms. Lovely Living room with fireplace. Very spacious and fully equipped kitchen. Terraces with open views to enjoy the fantastic climate of the Costa del Sol. Located between Marbella and Estepona it's the perfect location to escape the noise and crowds of the coast. Accessible golf with all the charm of a prestigious club. La Resina Golf Club offers a modern approach to the sport, whilst maintaining the quality and service expected from a golf club. Apt for all levels of player, experience nine challenging par 3's and enjoy great food and drink in a relaxed atmosphere.