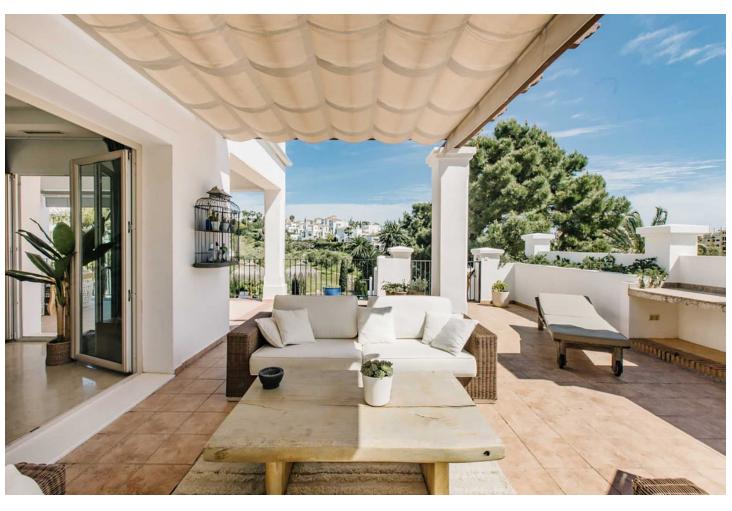

## Sales - House - New Golden Mile 1.880.000€

www.mibgroup.es +34 662 58 96 58 info@mibgroup.es

Ref.-ID: MIBGR4732555 New Golden Mile House

5

5

397 m2

998 m2

Stunning Frontline golf Detached villa in Selwo, Estepona. Spectacular villa in front line golf. It has 5 bedrooms and 5 bathrooms. Lovely Living room with fireplace. Very spacious and fully equipped kitchen. Terraces with open views to enjoy the fantastic climate of the Costa del Sol. Located between Marbella and Estepona it's the perfect location to escape the noise and crowds of the coast. Accessible golf with all the charm of a prestigious club. La Resina Golf Club offers a modern approach to the sport, whilst maintaining the quality and service expected from a golf club. Apt for all levels of player, experience nine challenging par 3's and enjoy great food and drink in a relaxed atmosphere.