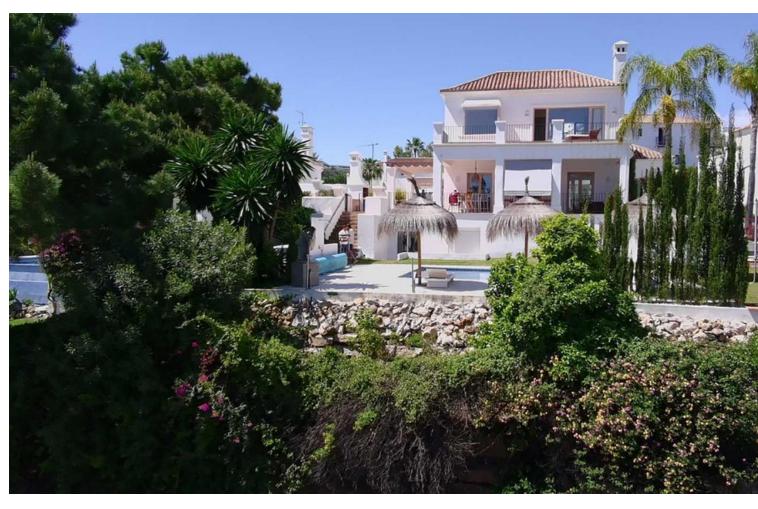

## Sales - House - New Golden Mile 1.880.000€

www.mibgroup.es +34 662 58 96 58 info@mibgroup.es

Ref.-ID: MIBGR4732555 New Golden Mile House

5

5

397 m2

998 m2

Stunning Frontline golf Detached villa in Selwo, Estepona. Spectacular villa in front line golf. It has 5 bedrooms and 5 bathrooms. Lovely Living room with fireplace. Very spacious and fully equipped kitchen. Terraces with open views to enjoy the fantastic climate of the Costa del Sol. Located between Marbella and Estepona it's the perfect location to escape the noise and crowds of the coast. Accessible golf with all the charm of a prestigious club. La Resina Golf Club offers a modern approach to the sport, whilst maintaining the quality and service expected from a golf club. Apt for all levels of player, experience nine challenging par 3's and enjoy great food and drink in a relaxed atmosphere.