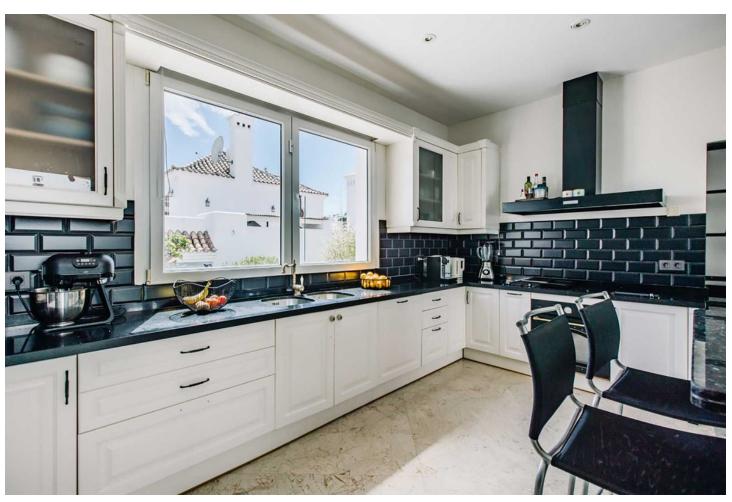

## Sales - House - New Golden Mile 1.880.000€

www.mibgroup.es +34 662 58 96 58 info@mibgroup.es

Ref.-ID: MIBGR4732555 New Golden Mile House

5

5

397 m2

998 m2

Stunning Frontline golf Detached villa in Selwo, Estepona. Spectacular villa in front line golf. It has 5 bedrooms and 5 bathrooms. Lovely Living room with fireplace. Very spacious and fully equipped kitchen. Terraces with open views to enjoy the fantastic climate of the Costa del Sol. Located between Marbella and Estepona it's the perfect location to escape the noise and crowds of the coast. Accessible golf with all the charm of a prestigious club. La Resina Golf Club offers a modern approach to the sport, whilst maintaining the quality and service expected from a golf club. Apt for all levels of player, experience nine challenging par 3's and enjoy great food and drink in a relaxed atmosphere.