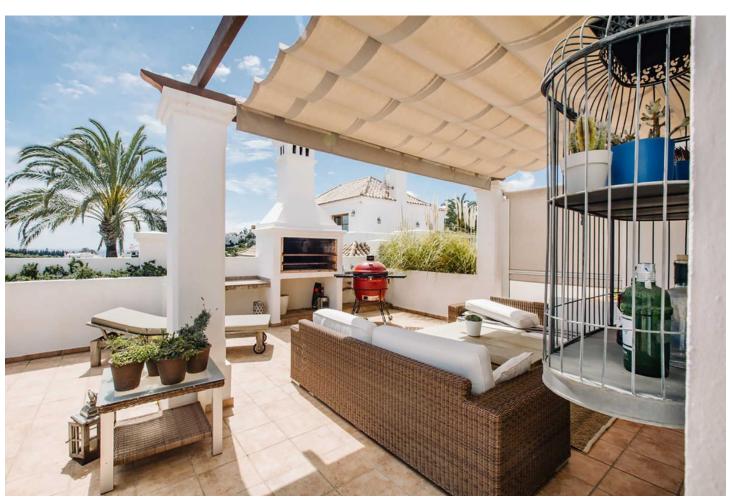

## Sales - House - New Golden Mile 1.880.000€

www.mibgroup.es +34 662 58 96 58 info@mibgroup.es

Ref.-ID: MIBGR4732555 New Golden Mile House

5

5

397 m2

998 m2

Stunning Frontline golf Detached villa in Selwo, Estepona. Spectacular villa in front line golf. It has 5 bedrooms and 5 bathrooms. Lovely Living room with fireplace. Very spacious and fully equipped kitchen. Terraces with open views to enjoy the fantastic climate of the Costa del Sol. Located between Marbella and Estepona it's the perfect location to escape the noise and crowds of the coast. Accessible golf with all the charm of a prestigious club. La Resina Golf Club offers a modern approach to the sport, whilst maintaining the quality and service expected from a golf club. Apt for all levels of player, experience nine challenging par 3's and enjoy great food and drink in a relaxed atmosphere.