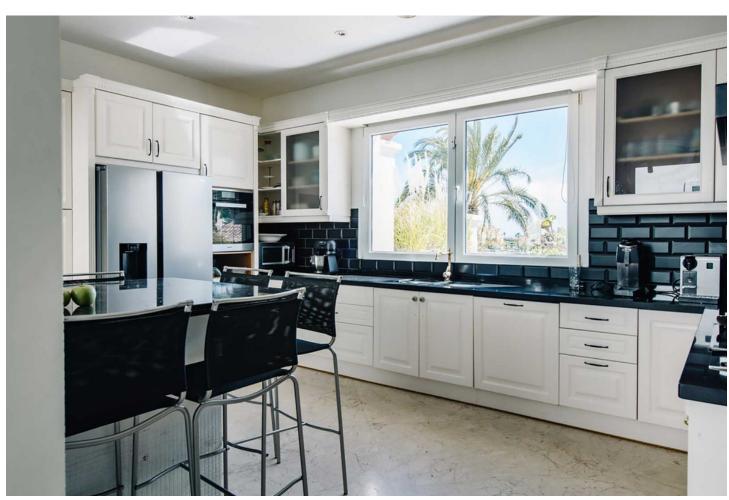

## Sales - House - New Golden Mile 1.880.000€

www.mibgroup.es +34 662 58 96 58 info@mibgroup.es

Ref.-ID: MIBGR4732555 New Golden Mile House

5

5

397 m2

998 m2

Stunning Frontline golf Detached villa in Selwo, Estepona. Spectacular villa in front line golf. It has 5 bedrooms and 5 bathrooms. Lovely Living room with fireplace. Very spacious and fully equipped kitchen. Terraces with open views to enjoy the fantastic climate of the Costa del Sol. Located between Marbella and Estepona it's the perfect location to escape the noise and crowds of the coast. Accessible golf with all the charm of a prestigious club. La Resina Golf Club offers a modern approach to the sport, whilst maintaining the quality and service expected from a golf club. Apt for all levels of player, experience nine challenging par 3's and enjoy great food and drink in a relaxed atmosphere.