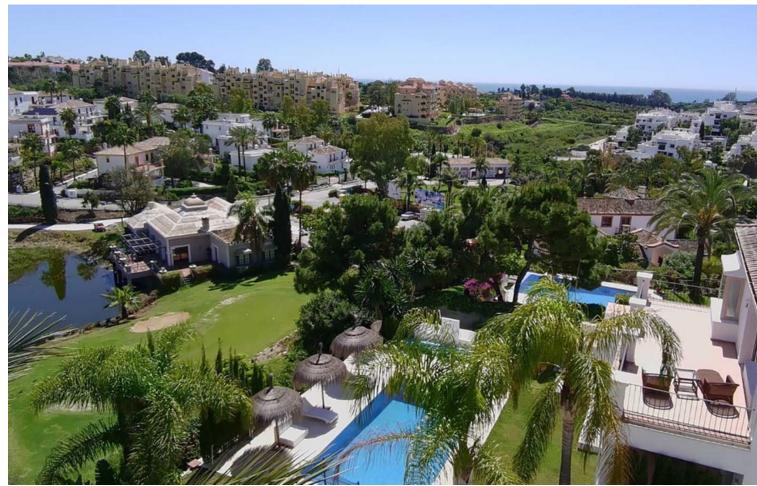

## Sales - House - New Golden Mile 1.880.000€

www.mibgroup.es +34 662 58 96 58 info@mibgroup.es

Ref.-ID: MIBGR4732555 New Golden Mile House

5

5

397 m2

998 m2

Stunning Frontline golf Detached villa in Selwo, Estepona. Spectacular villa in front line golf. It has 5 bedrooms and 5 bathrooms. Lovely Living room with fireplace. Very spacious and fully equipped kitchen. Terraces with open views to enjoy the fantastic climate of the Costa del Sol. Located between Marbella and Estepona it's the perfect location to escape the noise and crowds of the coast. Accessible golf with all the charm of a prestigious club. La Resina Golf Club offers a modern approach to the sport, whilst maintaining the quality and service expected from a golf club. Apt for all levels of player, experience nine challenging par 3's and enjoy great food and drink in a relaxed atmosphere.