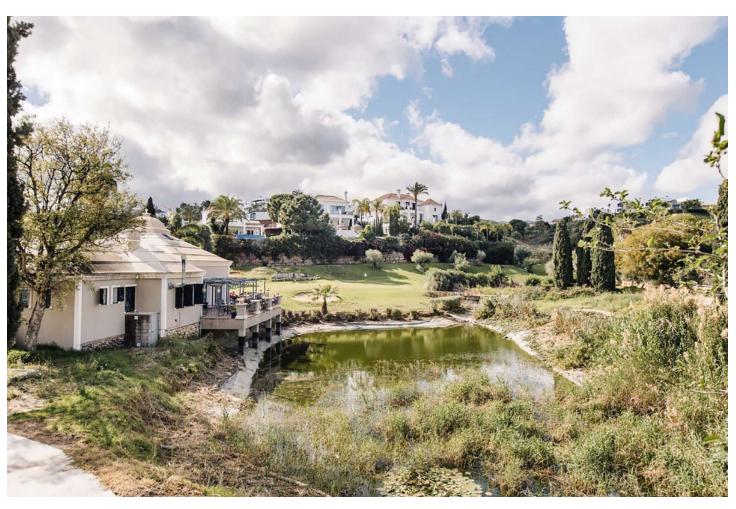

## Sales - House - New Golden Mile 1.880.000€

www.mibgroup.es +34 662 58 96 58 info@mibgroup.es

Ref.-ID: MIBGR4732555 New Golden Mile House

5

5

397 m2

998 m2

Stunning Frontline golf Detached villa in Selwo, Estepona. Spectacular villa in front line golf. It has 5 bedrooms and 5 bathrooms. Lovely Living room with fireplace. Very spacious and fully equipped kitchen. Terraces with open views to enjoy the fantastic climate of the Costa del Sol. Located between Marbella and Estepona it's the perfect location to escape the noise and crowds of the coast. Accessible golf with all the charm of a prestigious club. La Resina Golf Club offers a modern approach to the sport, whilst maintaining the quality and service expected from a golf club. Apt for all levels of player, experience nine challenging par 3's and enjoy great food and drink in a relaxed atmosphere.