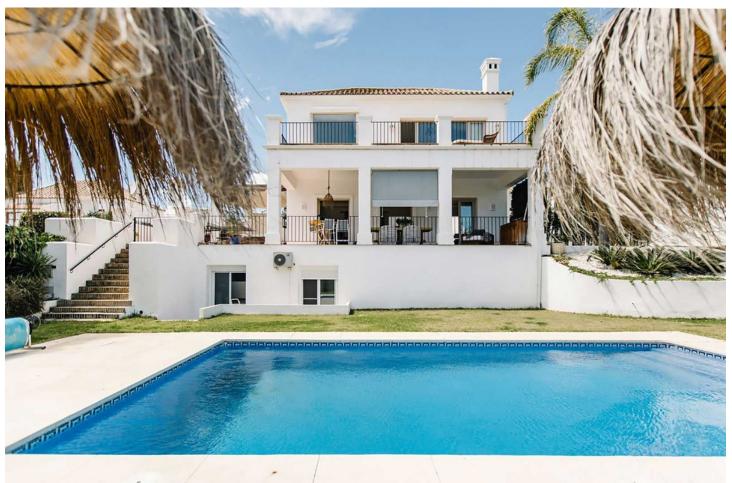

## Sales - House - New Golden Mile 1.880.000€

www.mibgroup.es +34 662 58 96 58 info@mibgroup.es

Ref.-ID: MIBGR4732555 New Golden Mile House

5

5

397 m2

998 m2

Stunning Frontline golf Detached villa in Selwo, Estepona. Spectacular villa in front line golf. It has 5 bedrooms and 5 bathrooms. Lovely Living room with fireplace. Very spacious and fully equipped kitchen. Terraces with open views to enjoy the fantastic climate of the Costa del Sol. Located between Marbella and Estepona it's the perfect location to escape the noise and crowds of the coast. Accessible golf with all the charm of a prestigious club. La Resina Golf Club offers a modern approach to the sport, whilst maintaining the quality and service expected from a golf club. Apt for all levels of player, experience nine challenging par 3's and enjoy great food and drink in a relaxed atmosphere.