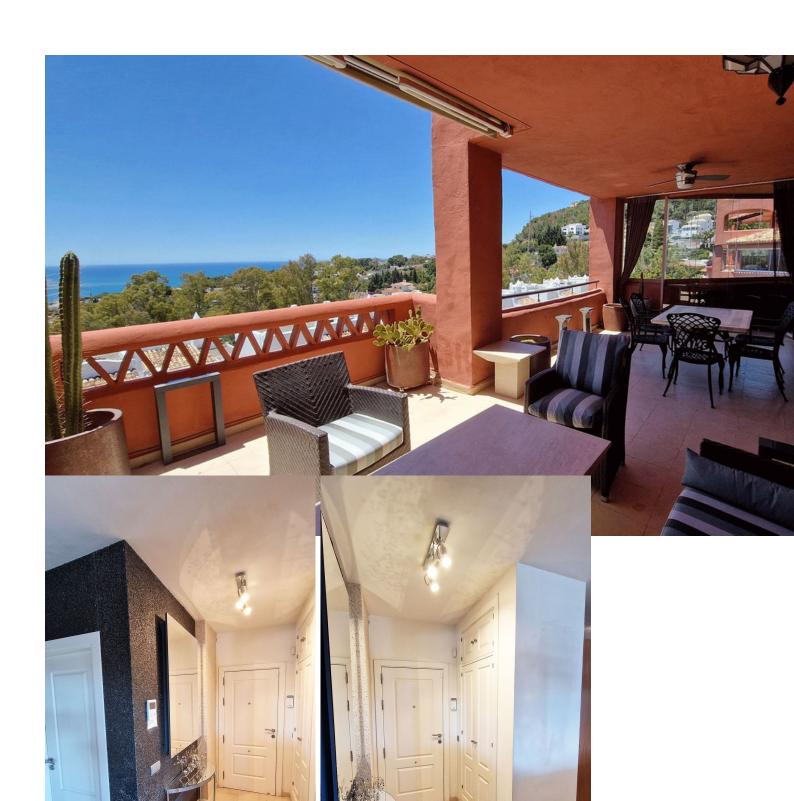

4

3

202 m2

UNIQUE ON THE MARKET: Incredible apartment for sale with superb panoramic sea view, mountain and the surroundings! Distributed on one level and located in a peaceful and calm environment, this property brings together many qualities that few apartments possess, even in new and contemporary constructions! With a superb terrace to which the owner has added a jacuzzi, this apartment, sold fully furnished, offers an extraordinary outdoor and indoor space that cannot be found anywhere else in the area of Benalmadena. It consists of 4 bedrooms (one of which is en suite) and three bathrooms, a large living/dining room which opens onto the huge terrace, a large fully equipped kitchen and a laundry room also two parking spaces and a storage. Air conditioning throughout the apartment, fireplace and complete water filtering system. The urbanisation has a particularly attractive swimming pool area as well as a petanque court. The beaches of Benalmadena Costa are 5 minutes away by car as well as Torremuelle train station and the center of Benalmadena Pueblo. Malaga airport can be reached in 20 minutes and the lively center of Arroyo de La Miel is at 10 minutes driving distance. Property of very good quality far superior to anything that can currently be seen in Benalmadena! If you are looking for an apartment that is out of the ordinary with a breath-taking sea view, it is highly advisable not to delay too long to view it, as quality apartments are selling quite quickly now!