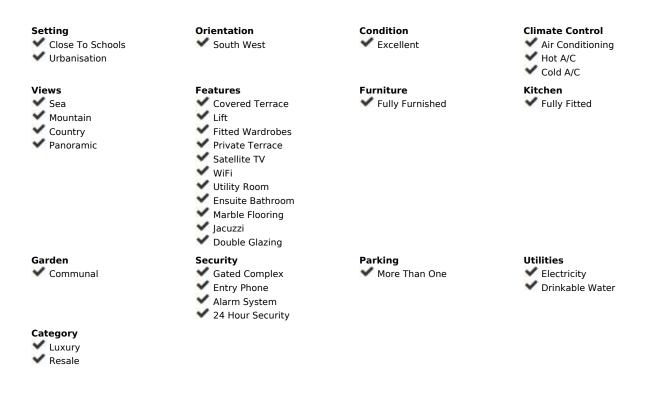

4

3

202 m2

UNIQUE ON THE MARKET: Incredible apartment for sale with superb panoramic sea view, mountain and the surroundings! Distributed on one level and located in a peaceful and calm environment, this property brings together many qualities that few apartments possess, even in new and contemporary constructions! With a superb terrace to which the owner has added a jacuzzi, this apartment, sold fully furnished, offers an extraordinary outdoor and indoor space that cannot be found anywhere else in the area of Benalmadena. It consists of 4 bedrooms (one of which is en suite) and three bathrooms, a large living/dining room which opens onto the huge terrace, a large fully equipped kitchen and a laundry room also two parking spaces and a storage. Air conditioning throughout the apartment, fireplace and complete water filtering system. The urbanisation has a particularly attractive swimming pool area as well as a petanque court. The beaches of Benalmadena Costa are 5 minutes away by car as well as Torremuelle train station and the center of Benalmadena Pueblo. Malaga airport can be reached in 20 minutes and the lively center of Arroyo de La Miel is at 10 minutes driving distance. Property of very good quality far superior to anything that can currently be seen in Benalmadena! If you are looking for an apartment that is out of the ordinary with a breath-taking sea view, it is highly advisable not to delay too long to view it, as quality apartments are selling quite quickly now!