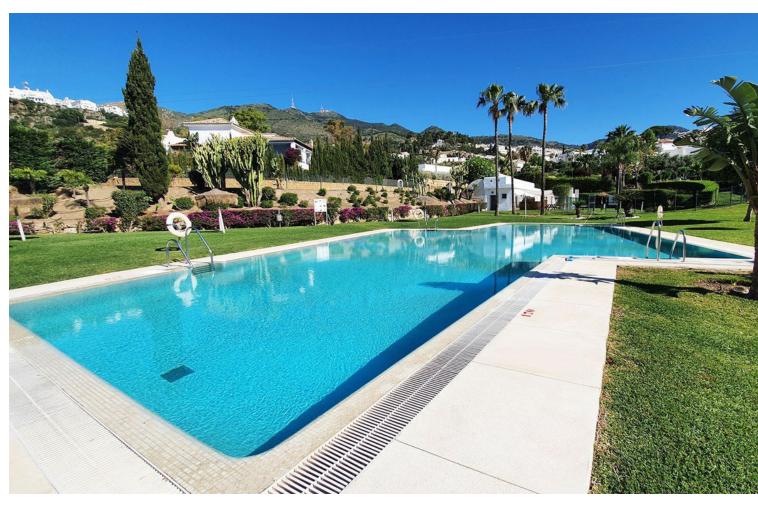

4

3

202 m2

UNIQUE ON THE MARKET: Incredible apartment for sale with superb panoramic sea view, mountain and the surroundings! Distributed on one level and located in a peaceful and calm environment, this property brings together many qualities that few apartments possess, even in new and contemporary constructions! With a superb terrace to which the owner has added a jacuzzi, this apartment, sold fully furnished, offers an extraordinary outdoor and indoor space that cannot be found anywhere else in the area of Benalmadena. It consists of 4 bedrooms (one of which is en suite) and three bathrooms, a large living/dining room which opens onto the huge terrace, a large fully equipped kitchen and a laundry room also two parking spaces and a storage. Air conditioning throughout the apartment, fireplace and complete water filtering system. The urbanisation has a particularly attractive swimming pool area as well as a petanque court. The beaches of Benalmadena Costa are 5 minutes away by car as well as Torremuelle train station and the center of Benalmadena Pueblo. Malaga airport can be reached in 20 minutes and the lively center of Arroyo de La Miel is at 10 minutes driving distance. Property of very good quality far superior to anything that can currently be seen in Benalmadena! If you are looking for an apartment that is out of the ordinary with a breath-taking sea view, it is highly advisable not to delay too long to view it, as quality apartments are selling quite quickly now!