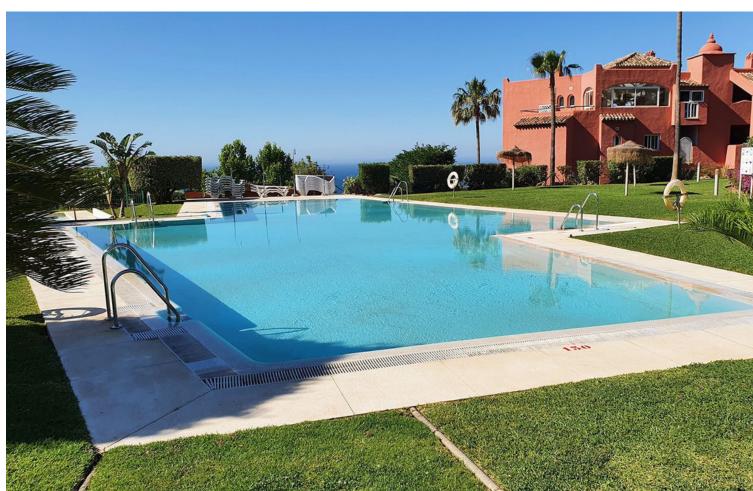

4

3

202 m2

UNIQUE ON THE MARKET: Incredible apartment for sale with superb panoramic sea view, mountain and the surroundings! Distributed on one level and located in a peaceful and calm environment, this property brings together many qualities that few apartments possess, even in new and contemporary constructions! With a superb terrace to which the owner has added a jacuzzi, this apartment, sold fully furnished, offers an extraordinary outdoor and indoor space that cannot be found anywhere else in the area of Benalmadena. It consists of 4 bedrooms (one of which is en suite) and three bathrooms, a large living/dining room which opens onto the huge terrace, a large fully equipped kitchen and a laundry room also two parking spaces and a storage. Air conditioning throughout the apartment, fireplace and complete water filtering system. The urbanisation has a particularly attractive swimming pool area as well as a petanque court. The beaches of Benalmadena Costa are 5 minutes away by car as well as Torremuelle train station and the center of Benalmadena Pueblo. Malaga airport can be reached in 20 minutes and the lively center of Arroyo de La Miel is at 10 minutes driving distance. Property of very good quality far superior to anything that can currently be seen in Benalmadena! If you are looking for an apartment that is out of the ordinary with a breath-taking sea view, it is highly advisable not to delay too long to view it, as quality apartments are selling quite quickly now!