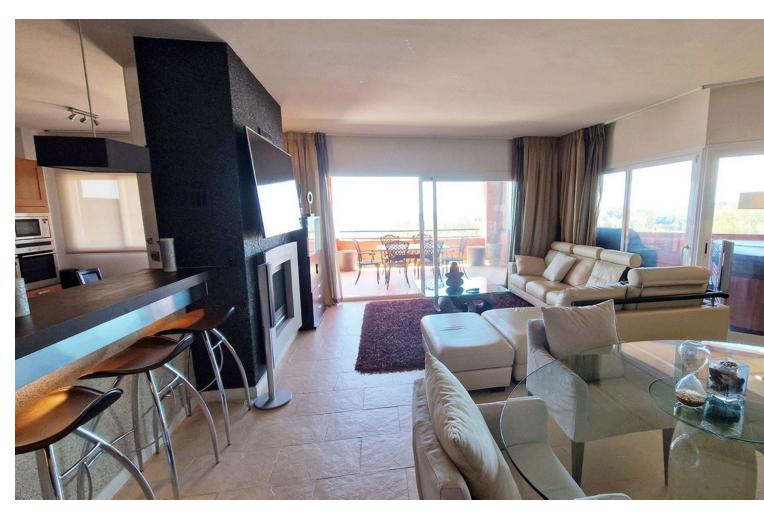

4

3

202 m2

UNIQUE ON THE MARKET: Incredible apartment for sale with superb panoramic sea view, mountain and the surroundings! Distributed on one level and located in a peaceful and calm environment, this property brings together many qualities that few apartments possess, even in new and contemporary constructions! With a superb terrace to which the owner has added a jacuzzi, this apartment, sold fully furnished, offers an extraordinary outdoor and indoor space that cannot be found anywhere else in the area of Benalmadena. It consists of 4 bedrooms (one of which is en suite) and three bathrooms, a large living/dining room which opens onto the huge terrace, a large fully equipped kitchen and a laundry room also two parking spaces and a storage. Air conditioning throughout the apartment, fireplace and complete water filtering system. The urbanisation has a particularly attractive swimming pool area as well as a petanque court. The beaches of Benalmadena Costa are 5 minutes away by car as well as Torremuelle train station and the center of Benalmadena Pueblo. Malaga airport can be reached in 20 minutes and the lively center of Arroyo de La Miel is at 10 minutes driving distance. Property of very good quality far superior to anything that can currently be seen in Benalmadena! If you are looking for an apartment that is out of the ordinary with a breath-taking sea view, it is highly advisable not to delay too long to view it, as quality apartments are selling quite quickly now!