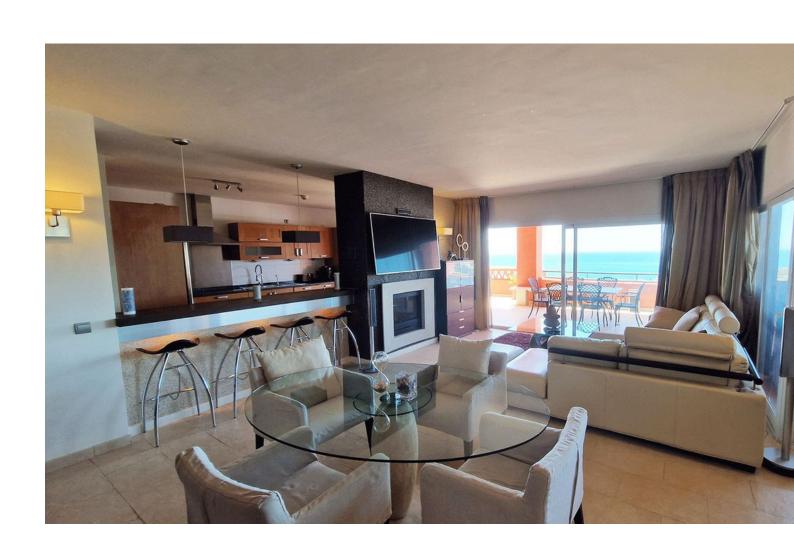

4

3

202 m2

UNIQUE ON THE MARKET: Incredible apartment for sale with superb panoramic sea view, mountain and the surroundings! Distributed on one level and located in a peaceful and calm environment, this property brings together many qualities that few apartments possess, even in new and contemporary constructions! With a superb terrace to which the owner has added a jacuzzi, this apartment, sold fully furnished, offers an extraordinary outdoor and indoor space that cannot be found anywhere else in the area of Benalmadena. It consists of 4 bedrooms (one of which is en suite) and three bathrooms, a large living/dining room which opens onto the huge terrace, a large fully equipped kitchen and a laundry room also two parking spaces and a storage. Air conditioning throughout the apartment, fireplace and complete water filtering system. The urbanisation has a particularly attractive swimming pool area as well as a petanque court. The beaches of Benalmadena Costa are 5 minutes away by car as well as Torremuelle train station and the center of Benalmadena Pueblo. Malaga airport can be reached in 20 minutes and the lively center of Arroyo de La Miel is at 10 minutes driving distance. Property of very good quality far superior to anything that can currently be seen in Benalmadena! If you are looking for an apartment that is out of the ordinary with a breath-taking sea view, it is highly advisable not to delay too long to view it, as quality apartments are selling quite quickly now!