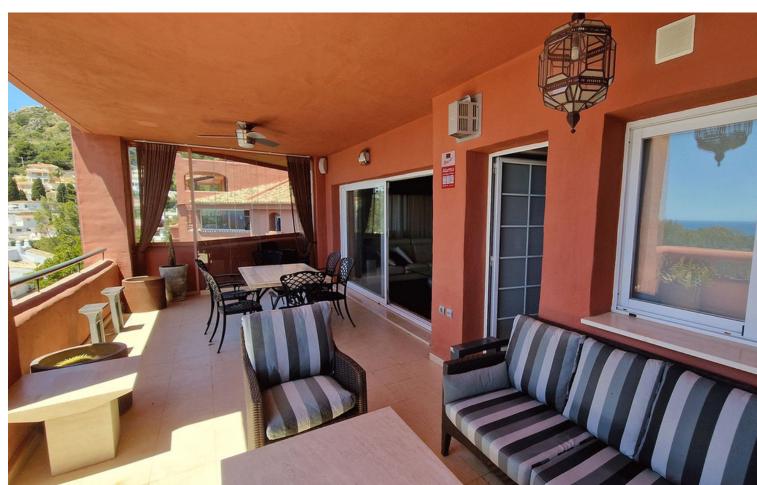

4

3

202 m2

UNIQUE ON THE MARKET: Incredible apartment for sale with superb panoramic sea view, mountain and the surroundings! Distributed on one level and located in a peaceful and calm environment, this property brings together many qualities that few apartments possess, even in new and contemporary constructions! With a superb terrace to which the owner has added a jacuzzi, this apartment, sold fully furnished, offers an extraordinary outdoor and indoor space that cannot be found anywhere else in the area of Benalmadena. It consists of 4 bedrooms (one of which is en suite) and three bathrooms, a large living/dining room which opens onto the huge terrace, a large fully equipped kitchen and a laundry room also two parking spaces and a storage. Air conditioning throughout the apartment, fireplace and complete water filtering system. The urbanisation has a particularly attractive swimming pool area as well as a petanque court. The beaches of Benalmadena Costa are 5 minutes away by car as well as Torremuelle train station and the center of Benalmadena Pueblo. Malaga airport can be reached in 20 minutes and the lively center of Arroyo de La Miel is at 10 minutes driving distance. Property of very good quality far superior to anything that can currently be seen in Benalmadena! If you are looking for an apartment that is out of the ordinary with a breath-taking sea view, it is highly advisable not to delay too long to view it, as quality apartments are selling quite quickly now!