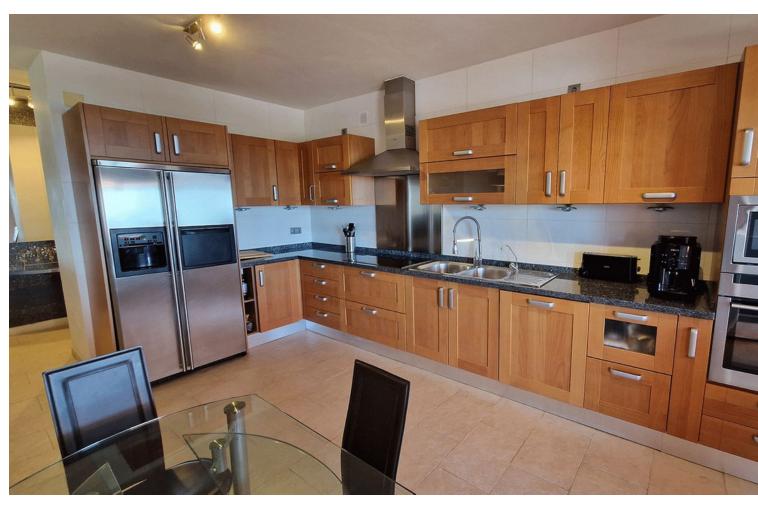

4

3

202 m2

UNIQUE ON THE MARKET: Incredible apartment for sale with superb panoramic sea view, mountain and the surroundings! Distributed on one level and located in a peaceful and calm environment, this property brings together many qualities that few apartments possess, even in new and contemporary constructions! With a superb terrace to which the owner has added a jacuzzi, this apartment, sold fully furnished, offers an extraordinary outdoor and indoor space that cannot be found anywhere else in the area of Benalmadena. It consists of 4 bedrooms (one of which is en suite) and three bathrooms, a large living/dining room which opens onto the huge terrace, a large fully equipped kitchen and a laundry room also two parking spaces and a storage. Air conditioning throughout the apartment, fireplace and complete water filtering system. The urbanisation has a particularly attractive swimming pool area as well as a petanque court. The beaches of Benalmadena Costa are 5 minutes away by car as well as Torremuelle train station and the center of Benalmadena Pueblo. Malaga airport can be reached in 20 minutes and the lively center of Arroyo de La Miel is at 10 minutes driving distance. Property of very good quality far superior to anything that can currently be seen in Benalmadena! If you are looking for an apartment that is out of the ordinary with a breath-taking sea view, it is highly advisable not to delay too long to view it, as quality apartments are selling quite quickly now!