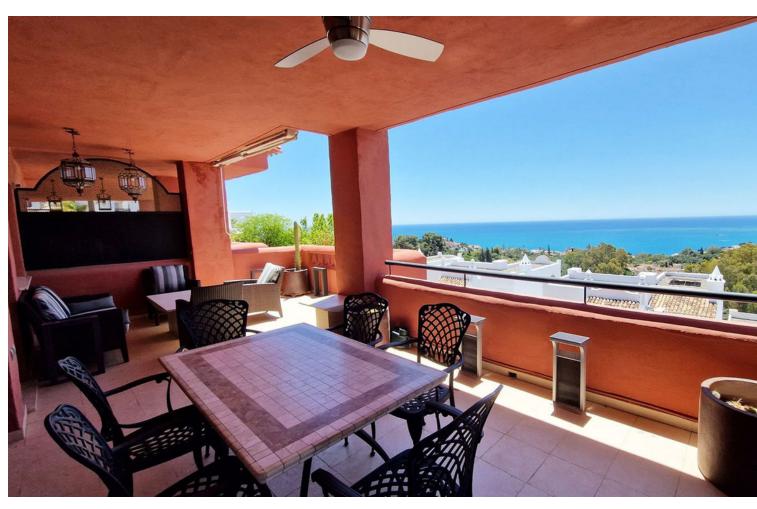

4

3

202 m2

UNIQUE ON THE MARKET: Incredible apartment for sale with superb panoramic sea view, mountain and the surroundings! Distributed on one level and located in a peaceful and calm environment, this property brings together many qualities that few apartments possess, even in new and contemporary constructions! With a superb terrace to which the owner has added a jacuzzi, this apartment, sold fully furnished, offers an extraordinary outdoor and indoor space that cannot be found anywhere else in the area of Benalmadena. It consists of 4 bedrooms (one of which is en suite) and three bathrooms, a large living/dining room which opens onto the huge terrace, a large fully equipped kitchen and a laundry room also two parking spaces and a storage. Air conditioning throughout the apartment, fireplace and complete water filtering system. The urbanisation has a particularly attractive swimming pool area as well as a petanque court. The beaches of Benalmadena Costa are 5 minutes away by car as well as Torremuelle train station and the center of Benalmadena Pueblo. Malaga airport can be reached in 20 minutes and the lively center of Arroyo de La Miel is at 10 minutes driving distance. Property of very good quality far superior to anything that can currently be seen in Benalmadena! If you are looking for an apartment that is out of the ordinary with a breath-taking sea view, it is highly advisable not to delay too long to view it, as quality apartments are selling quite quickly now!