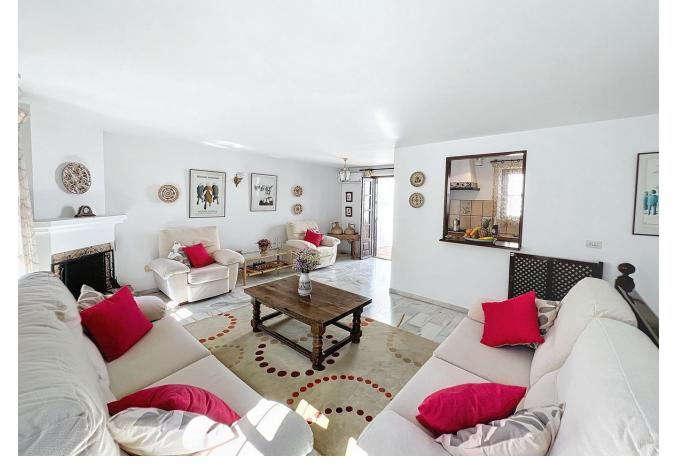

Discover this superb and spacious townhouse featuring a generously sized terrace at the rear. This property is part of the charming and tranquil Nuevo Pueblo complex, located at the entrance of the picturesque, white-washed village of Mijas. Situated on the east edge of the village, the popular Nuevo Pueblo complex offers easy walking access to all amenities. It boasts panoramic views of the coastline, countryside and sea, along with a fabulous communal swimming pool and an expansive sunbathing terrace. The townhouse welcomes you on the ground floor with two double bedrooms and a family bathroom. Ascend the stairs to find a very spacious living room with south-facing windows, a cozy fireplace and doors leading to a large north-facing patio. The fully fitted kitchen is partially open to the living and dining area. The expansive rear patio is perfect for soaking up the afternoon sun even in winter. It includes a shower room and a built-in barbecue, with ample space to install a Jacuzzi if desired. With communal pool access, communal parking and a convenient short walking distance to the village, this townhouse offers everything needed for family living. Don't miss out—call us to arrange a viewing today!

| Setting Village Mountain Pueblo Close To Shops Urbanisation | <b>Orientation</b> South | <b>Condition</b> Good                                                  | <b>Pool</b> Communal          |
|-------------------------------------------------------------|--------------------------|------------------------------------------------------------------------|-------------------------------|
| Climate Control Air Conditioning Hot A/C Cold A/C Fireplace | Views Mountain Courtyard | Features Fitted Wardrobes Private Terrace Storage Room Marble Flooring | Furniture Fully Furnished     |
| Kitchen<br>Fully Fitted                                     | Parking Communal         | Utilities  Electricity  Drinkable Water                                | Category Holiday Homes Resale |