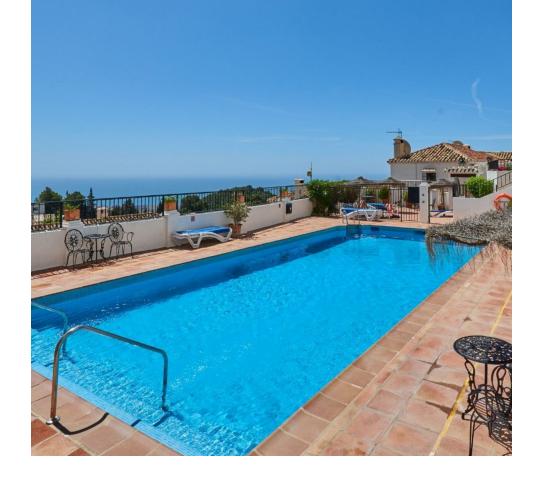

Discover this superb and spacious townhouse featuring a generously sized terrace at the rear. This property is part of the charming and tranquil Nuevo Pueblo complex, located at the entrance of the picturesque, white-washed village of Mijas. Situated on the east edge of the village, the popular Nuevo Pueblo complex offers easy walking access to all amenities. It boasts panoramic views of the coastline, countryside and sea, along with a fabulous communal swimming pool and an expansive sunbathing terrace. The townhouse welcomes you on the ground floor with two double bedrooms and a family bathroom. Ascend the stairs to find a very spacious living room with south-facing windows, a cozy fireplace and doors leading to a large north-facing patio. The fully fitted kitchen is partially open to the living and dining area. The expansive rear patio is perfect for soaking up the afternoon sun even in winter. It includes a shower room and a built-in barbecue, with ample space to install a Jacuzzi if desired. With communal pool access, communal parking and a convenient short walking distance to the village, this townhouse offers everything needed for family living. Don't miss out—call us to arrange a viewing today!