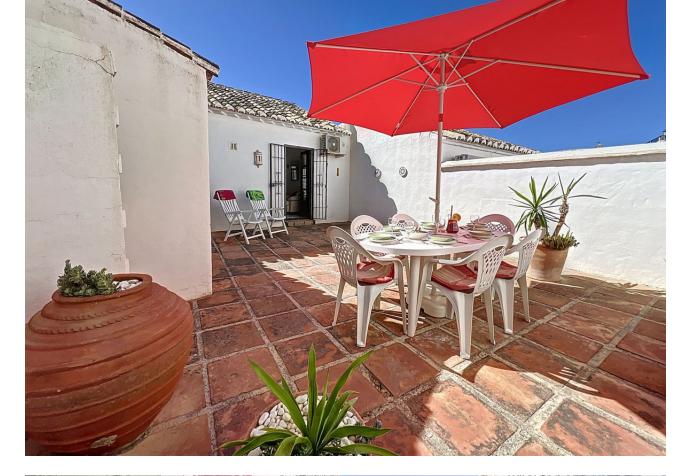

Discover this superb and spacious townhouse featuring a generously sized terrace at the rear. This property is part of the charming and tranquil Nuevo Pueblo complex, located at the entrance of the picturesque, white-washed village of Mijas. Situated on the east edge of the village, the popular Nuevo Pueblo complex offers easy walking access to all amenities. It boasts panoramic views of the coastline, countryside and sea, along with a fabulous communal swimming pool and an expansive sunbathing terrace. The townhouse welcomes you on the ground floor with two double bedrooms and a family bathroom. Ascend the stairs to find a very spacious living room with south-facing windows, a cozy fireplace and doors leading to a large north-facing patio. The fully fitted kitchen is partially open to the living and dining area. The expansive rear patio is perfect for soaking up the afternoon sun even in winter. It includes a shower room and a built-in barbecue, with ample space to install a Jacuzzi if desired. With communal pool access, communal parking and a convenient short walking distance to the village, this townhouse offers everything needed for family living. Don't miss out—call us to arrange a viewing today!