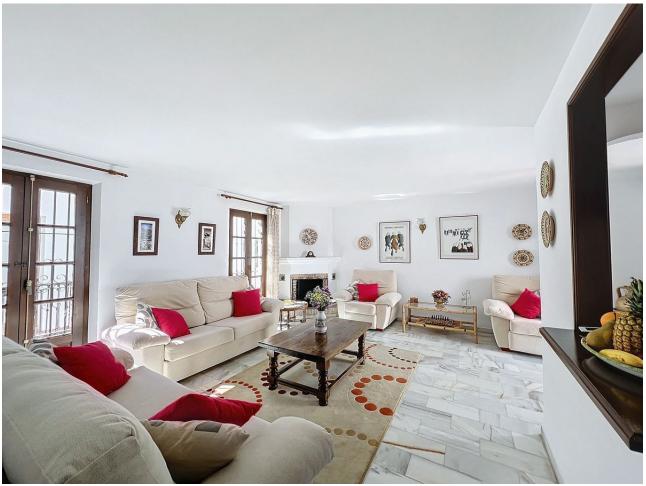

Discover this superb and spacious townhouse featuring a generously sized terrace at the rear. This property is part of the charming and tranquil Nuevo Pueblo complex, located at the entrance of the picturesque, white-washed village of Mijas. Situated on the east edge of the village, the popular Nuevo Pueblo complex offers easy walking access to all amenities. It boasts panoramic views of the coastline, countryside and sea, along with a fabulous communal swimming pool and an expansive sunbathing terrace. The townhouse welcomes you on the ground floor with two double bedrooms and a family bathroom. Ascend the stairs to find a very spacious living room with south-facing windows, a cozy fireplace and doors leading to a large north-facing patio. The fully fitted kitchen is partially open to the living and dining area. The expansive rear patio is perfect for soaking up the afternoon sun even in winter. It includes a shower room and a built-in barbecue, with ample space to install a Jacuzzi if desired. With communal pool access, communal parking and a convenient short walking distance to the village, this townhouse offers everything needed for family living. Don't miss out—call us to arrange a viewing today!