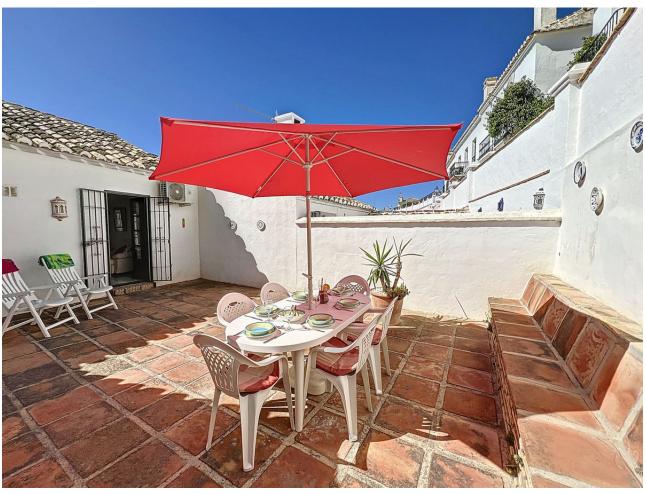

Discover this superb and spacious townhouse featuring a generously sized terrace at the rear. This property is part of the charming and tranquil Nuevo Pueblo complex, located at the entrance of the picturesque, white-washed village of Mijas. Situated on the east edge of the village, the popular Nuevo Pueblo complex offers easy walking access to all amenities. It boasts panoramic views of the coastline, countryside and sea, along with a fabulous communal swimming pool and an expansive sunbathing terrace. The townhouse welcomes you on the ground floor with two double bedrooms and a family bathroom. Ascend the stairs to find a very spacious living room with south-facing windows, a cozy fireplace and doors leading to a large north-facing patio. The fully fitted kitchen is partially open to the living and dining area. The expansive rear patio is perfect for soaking up the afternoon sun even in winter. It includes a shower room and a built-in barbecue, with ample space to install a Jacuzzi if desired. With communal pool access, communal parking and a convenient short walking distance to the village, this townhouse offers everything needed for family living. Don't miss out—call us to arrange a viewing today!