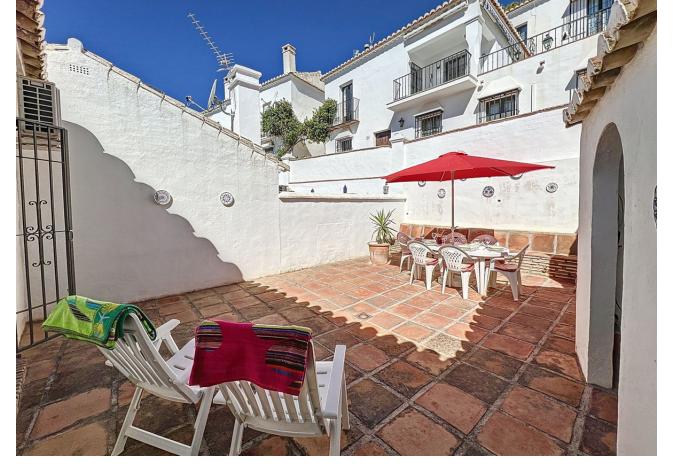

Discover this superb and spacious townhouse featuring a generously sized terrace at the rear. This property is part of the charming and tranquil Nuevo Pueblo complex, located at the entrance of the picturesque, white-washed village of Mijas. Situated on the east edge of the village, the popular Nuevo Pueblo complex offers easy walking access to all amenities. It boasts panoramic views of the coastline, countryside and sea, along with a fabulous communal swimming pool and an expansive sunbathing terrace. The townhouse welcomes you on the ground floor with two double bedrooms and a family bathroom. Ascend the stairs to find a very spacious living room with south-facing windows, a cozy fireplace and doors leading to a large north-facing patio. The fully fitted kitchen is partially open to the living and dining area. The expansive rear patio is perfect for soaking up the afternoon sun even in winter. It includes a shower room and a built-in barbecue, with ample space to install a Jacuzzi if desired. With communal pool access, communal parking and a convenient short walking distance to the village, this townhouse offers everything needed for family living. Don't miss out—call us to arrange a viewing today!