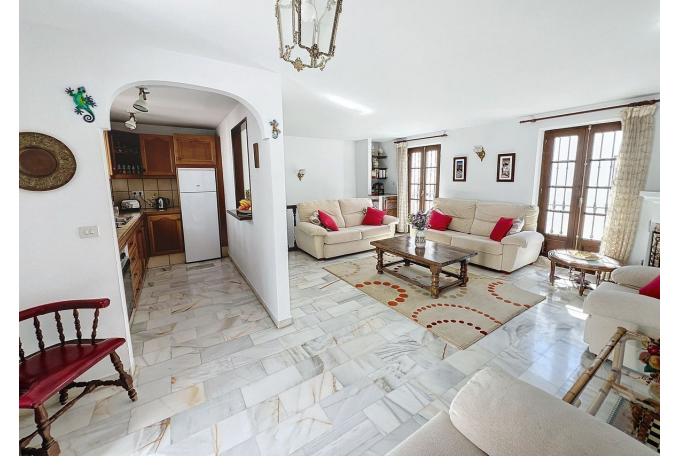

Discover this superb and spacious townhouse featuring a generously sized terrace at the rear. This property is part of the charming and tranquil Nuevo Pueblo complex, located at the entrance of the picturesque, white-washed village of Mijas. Situated on the east edge of the village, the popular Nuevo Pueblo complex offers easy walking access to all amenities. It boasts panoramic views of the coastline, countryside and sea, along with a fabulous communal swimming pool and an expansive sunbathing terrace. The townhouse welcomes you on the ground floor with two double bedrooms and a family bathroom. Ascend the stairs to find a very spacious living room with south-facing windows, a cozy fireplace and doors leading to a large north-facing patio. The fully fitted kitchen is partially open to the living and dining area. The expansive rear patio is perfect for soaking up the afternoon sun even in winter. It includes a shower room and a built-in barbecue, with ample space to install a Jacuzzi if desired. With communal pool access, communal parking and a convenient short walking distance to the village, this townhouse offers everything needed for family living. Don't miss out—call us to arrange a viewing today!