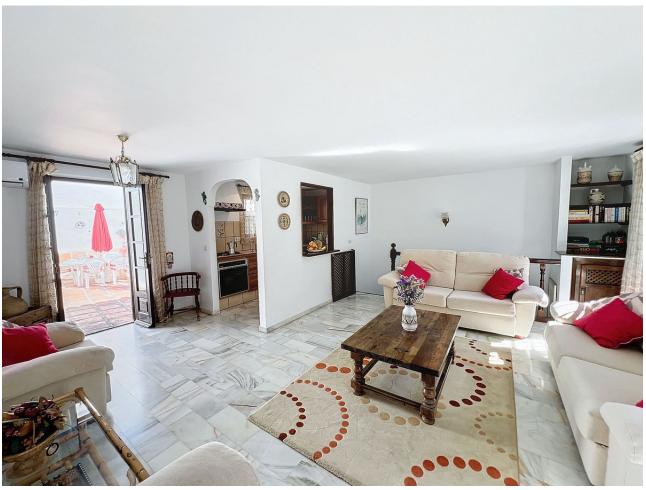

Discover this superb and spacious townhouse featuring a generously sized terrace at the rear. This property is part of the charming and tranquil Nuevo Pueblo complex, located at the entrance of the picturesque, white-washed village of Mijas. Situated on the east edge of the village, the popular Nuevo Pueblo complex offers easy walking access to all amenities. It boasts panoramic views of the coastline, countryside and sea, along with a fabulous communal swimming pool and an expansive sunbathing terrace. The townhouse welcomes you on the ground floor with two double bedrooms and a family bathroom. Ascend the stairs to find a very spacious living room with south-facing windows, a cozy fireplace and doors leading to a large north-facing patio. The fully fitted kitchen is partially open to the living and dining area. The expansive rear patio is perfect for soaking up the afternoon sun even in winter. It includes a shower room and a built-in barbecue, with ample space to install a Jacuzzi if desired. With communal pool access, communal parking and a convenient short walking distance to the village, this townhouse offers everything needed for family living. Don't miss out—call us to arrange a viewing today!

| Setting Village Mountain Pueblo Close To Shops Urbanisation | <b>Orientation</b> South | <b>Condition</b> Good                                                  | <b>Pool</b> Communal          |
|-------------------------------------------------------------|--------------------------|------------------------------------------------------------------------|-------------------------------|
| Climate Control Air Conditioning Hot A/C Cold A/C Fireplace | Views Mountain Courtyard | Features Fitted Wardrobes Private Terrace Storage Room Marble Flooring | Furniture Fully Furnished     |
| Kitchen<br>Fully Fitted                                     | Parking Communal         | Utilities  Electricity  Drinkable Water                                | Category Holiday Homes Resale |