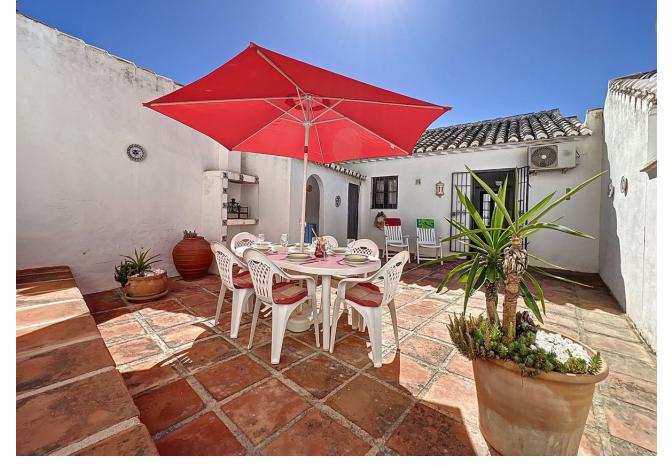

Discover this superb and spacious townhouse featuring a generously sized terrace at the rear. This property is part of the charming and tranquil Nuevo Pueblo complex, located at the entrance of the picturesque, white-washed village of Mijas. Situated on the east edge of the village, the popular Nuevo Pueblo complex offers easy walking access to all amenities. It boasts panoramic views of the coastline, countryside and sea, along with a fabulous communal swimming pool and an expansive sunbathing terrace. The townhouse welcomes you on the ground floor with two double bedrooms and a family bathroom. Ascend the stairs to find a very spacious living room with south-facing windows, a cozy fireplace and doors leading to a large north-facing patio. The fully fitted kitchen is partially open to the living and dining area. The expansive rear patio is perfect for soaking up the afternoon sun even in winter. It includes a shower room and a built-in barbecue, with ample space to install a Jacuzzi if desired. With communal pool access, communal parking and a convenient short walking distance to the village, this townhouse offers everything needed for family living. Don't miss out—call us to arrange a viewing today!