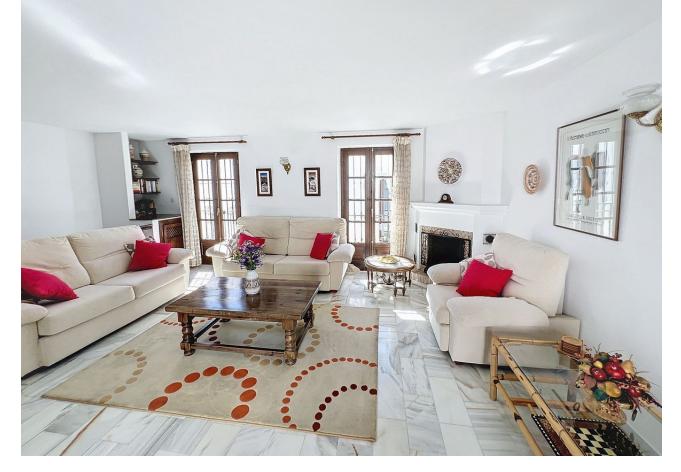

Discover this superb and spacious townhouse featuring a generously sized terrace at the rear. This property is part of the charming and tranquil Nuevo Pueblo complex, located at the entrance of the picturesque, white-washed village of Mijas. Situated on the east edge of the village, the popular Nuevo Pueblo complex offers easy walking access to all amenities. It boasts panoramic views of the coastline, countryside and sea, along with a fabulous communal swimming pool and an expansive sunbathing terrace. The townhouse welcomes you on the ground floor with two double bedrooms and a family bathroom. Ascend the stairs to find a very spacious living room with south-facing windows, a cozy fireplace and doors leading to a large north-facing patio. The fully fitted kitchen is partially open to the living and dining area. The expansive rear patio is perfect for soaking up the afternoon sun even in winter. It includes a shower room and a built-in barbecue, with ample space to install a Jacuzzi if desired. With communal pool access, communal parking and a convenient short walking distance to the village, this townhouse offers everything needed for family living. Don't miss out—call us to arrange a viewing today!

| Setting Village Mountain Pueblo Close To Shops Urbanisation | <b>Orientation</b> South | <b>Condition</b> Good                                                  | <b>Pool</b> Communal          |
|-------------------------------------------------------------|--------------------------|------------------------------------------------------------------------|-------------------------------|
| Climate Control Air Conditioning Hot A/C Cold A/C Fireplace | Views Mountain Courtyard | Features Fitted Wardrobes Private Terrace Storage Room Marble Flooring | Furniture Fully Furnished     |
| Kitchen<br>Fully Fitted                                     | Parking Communal         | Utilities  Electricity  Drinkable Water                                | Category Holiday Homes Resale |