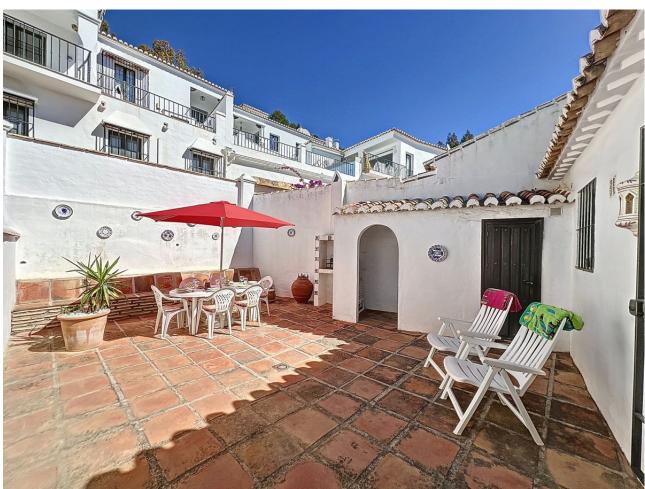

Discover this superb and spacious townhouse featuring a generously sized terrace at the rear. This property is part of the charming and tranquil Nuevo Pueblo complex, located at the entrance of the picturesque, white-washed village of Mijas. Situated on the east edge of the village, the popular Nuevo Pueblo complex offers easy walking access to all amenities. It boasts panoramic views of the coastline, countryside and sea, along with a fabulous communal swimming pool and an expansive sunbathing terrace. The townhouse welcomes you on the ground floor with two double bedrooms and a family bathroom. Ascend the stairs to find a very spacious living room with south-facing windows, a cozy fireplace and doors leading to a large north-facing patio. The fully fitted kitchen is partially open to the living and dining area. The expansive rear patio is perfect for soaking up the afternoon sun even in winter. It includes a shower room and a built-in barbecue, with ample space to install a Jacuzzi if desired. With communal pool access, communal parking and a convenient short walking distance to the village, this townhouse offers everything needed for family living. Don't miss out—call us to arrange a viewing today!