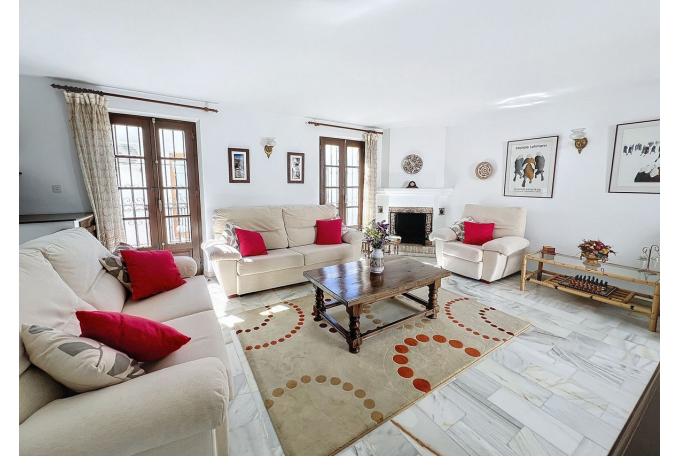

Discover this superb and spacious townhouse featuring a generously sized terrace at the rear. This property is part of the charming and tranquil Nuevo Pueblo complex, located at the entrance of the picturesque, white-washed village of Mijas. Situated on the east edge of the village, the popular Nuevo Pueblo complex offers easy walking access to all amenities. It boasts panoramic views of the coastline, countryside and sea, along with a fabulous communal swimming pool and an expansive sunbathing terrace. The townhouse welcomes you on the ground floor with two double bedrooms and a family bathroom. Ascend the stairs to find a very spacious living room with south-facing windows, a cozy fireplace and doors leading to a large north-facing patio. The fully fitted kitchen is partially open to the living and dining area. The expansive rear patio is perfect for soaking up the afternoon sun even in winter. It includes a shower room and a built-in barbecue, with ample space to install a Jacuzzi if desired. With communal pool access, communal parking and a convenient short walking distance to the village, this townhouse offers everything needed for family living. Don't miss out—call us to arrange a viewing today!