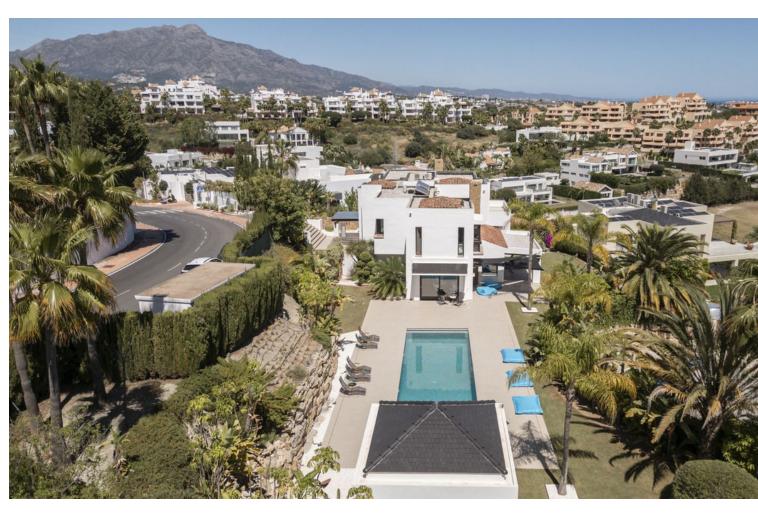

This stunning villa is situated in the prestigious and tranquil area of La Alqueria, offering incredible open sea views from all levels. The property boasts a modern design with high-quality finishes and a spacious layout, featuring generous living areas and multiple terraces. The interior includes open-plan living and dining areas, spacious kitchen, luxurious bathrooms, and multiple bedrooms, many with en-suite bathrooms. The outdoor amenities are equally impressive, with expansive terraces perfect for dining and lounging, a private pool with Mediterranean views, and landscaped gardens. Additional benefits include secure garage parking, an advanced security system, and close proximity to golf courses, beaches, and the vibrant town of Benahavis. This villa offers an unparalleled lifestyle of luxury and comfort with stunning sea views. --- \*\*Contact Us Today for More Information\*\*