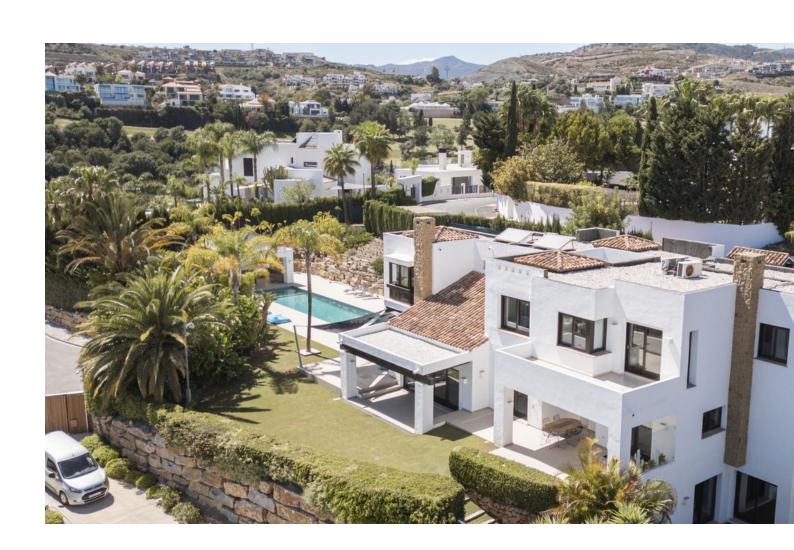

## Sales - House - Atalaya 2.495.000€

www.mibgroup.es +34 662 58 96 58 info@mibgroup.es

Ref.-ID: MIBGR4734373 Atalaya House

Community: 3,060 EUR / year IBI: 1,449 EUR / year

4

5

528 m<sup>2</sup>

2032 m2

This stunning villa is situated in the prestigious and tranquil area of La Alqueria, offering incredible open sea views from all levels. The property boasts a modern design with high-quality finishes and a spacious layout, featuring generous living areas and multiple terraces. The interior includes open-plan living and dining areas, spacious kitchen, luxurious bathrooms, and multiple bedrooms, many with en-suite bathrooms. The outdoor amenities are equally impressive, with expansive terraces perfect for dining and lounging, a private pool with Mediterranean views, and landscaped gardens. Additional benefits include secure garage parking, an advanced security system, and close proximity to golf courses, beaches, and the vibrant town of Benahavis. This villa offers an unparalleled lifestyle of luxury and comfort with stunning sea views. --- \*\*Contact Us Today for More Information\*\*