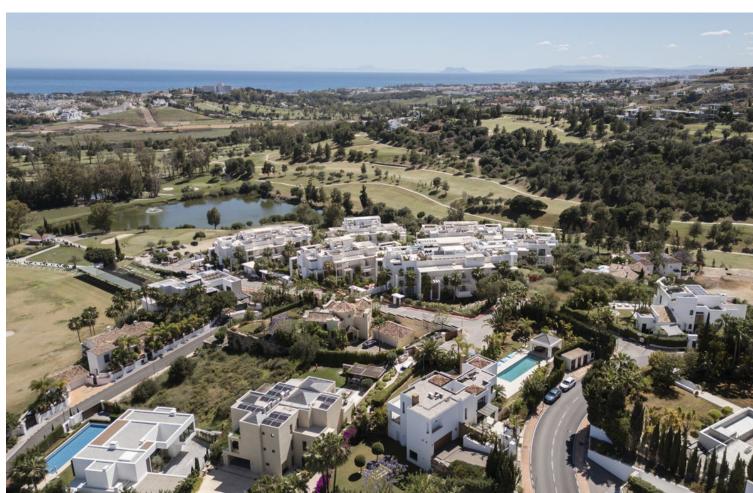

## Sales - House - Atalaya 2.495.000€

www.mibgroup.es +34 662 58 96 58 info@mibgroup.es

Ref.-ID: MIBGR4734373 Atalaya House

Community: 3,060 EUR / year IBI: 1,449 EUR / year

4

5

528 m<sup>2</sup>

2032 m2

This stunning villa is situated in the prestigious and tranquil area of La Alqueria, offering incredible open sea views from all levels. The property boasts a modern design with high-quality finishes and a spacious layout, featuring generous living areas and multiple terraces. The interior includes open-plan living and dining areas, spacious kitchen, luxurious bathrooms, and multiple bedrooms, many with en-suite bathrooms. The outdoor amenities are equally impressive, with expansive terraces perfect for dining and lounging, a private pool with Mediterranean views, and landscaped gardens. Additional benefits include secure garage parking, an advanced security system, and close proximity to golf courses, beaches, and the vibrant town of Benahavis. This villa offers an unparalleled lifestyle of luxury and comfort with stunning sea views. --- \*\*Contact Us Today for More Information\*\*