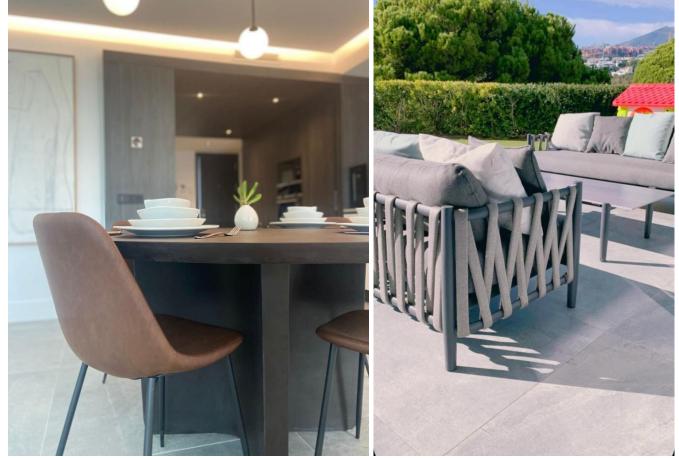

## Sales - Apartment - Benahavís 835.000€

www.mibgroup.es +34 662 58 96 58 info@mibgroup.es

Ref.-ID: MIBGR4734400 Benahavís Apartment

3

2

196 m2

120 m2

For sale, beautiful ground floor apartment in the exclusive development of Le Caprice by Taylor Wimpey. Spacious ground floor flat with private garden. This contemporary property has 3 spacious bedrooms and a fully fitted kitchen, designer bathroom, air conditioning system, private parking and a private fully fitted kitchen, designer bathroom, air conditioning system, private parking and a storage room. The house is southwest facing and has spectacular views over the golf course. The urbanization is a private gated community with large communal gardens and a swimming pool, which gardens and a swimming pool, consisting of only 14 houses in which modern design and natural light play an essential role. natural light play an essential role. There is a large storage room and 2 parking spaces. Owners of Le Caprice can enjoy special discounts on all the facilities of the Westin La Quinta Golf Club. facilities of the Westin La Quinta Golf Resort & Spa. If you would like more specific information about this flat and its availability, please do not hesitate to please do not hesitate to contact us for more specific information about this apartment and its availability. Highlights Exclusive location Gated and secure community High quality designer finishes Small-scale luxury project On-site amenities at the Westin La Quinta Golf Resort & Spa Fully equipped kitchen Spacious bedrooms Large windows for plenty of light.