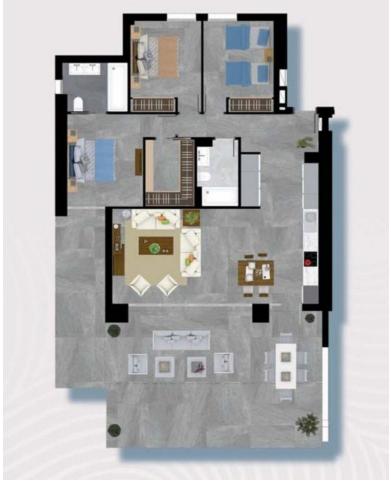

## Sales - Apartment - Benahavís 835.000€

www.mibgroup.es +34 662 58 96 58 info@mibgroup.es

Ref.-ID: MIBGR4734400 Benahavís Apartment

3

2

196 m2

120 m2

For sale, beautiful ground floor apartment in the exclusive development of Le Caprice by Taylor Wimpey. Spacious ground floor flat with private garden. This contemporary property has 3 spacious bedrooms and a fully fitted kitchen, designer bathroom, air conditioning system, private parking and a private fully fitted kitchen, designer bathroom, air conditioning system, private parking and a storage room. The house is southwest facing and has spectacular views over the golf course. The urbanization is a private gated community with large communal gardens and a swimming pool, which gardens and a swimming pool, consisting of only 14 houses in which modern design and natural light play an essential role. natural light play an essential role. There is a large storage room and 2 parking spaces. Owners of Le Caprice can enjoy special discounts on all the facilities of the Westin La Quinta Golf Club. facilities of the Westin La Quinta Golf Resort & Spa. If you would like more specific information about this flat and its availability, please do not hesitate to please do not hesitate to contact us for more specific information about this apartment and its availability. Highlights Exclusive location Gated and secure community High quality designer finishes Small-scale luxury project On-site amenities at the Westin La Quinta Golf Resort & Spa Fully equipped kitchen Spacious bedrooms Large windows for plenty of light.