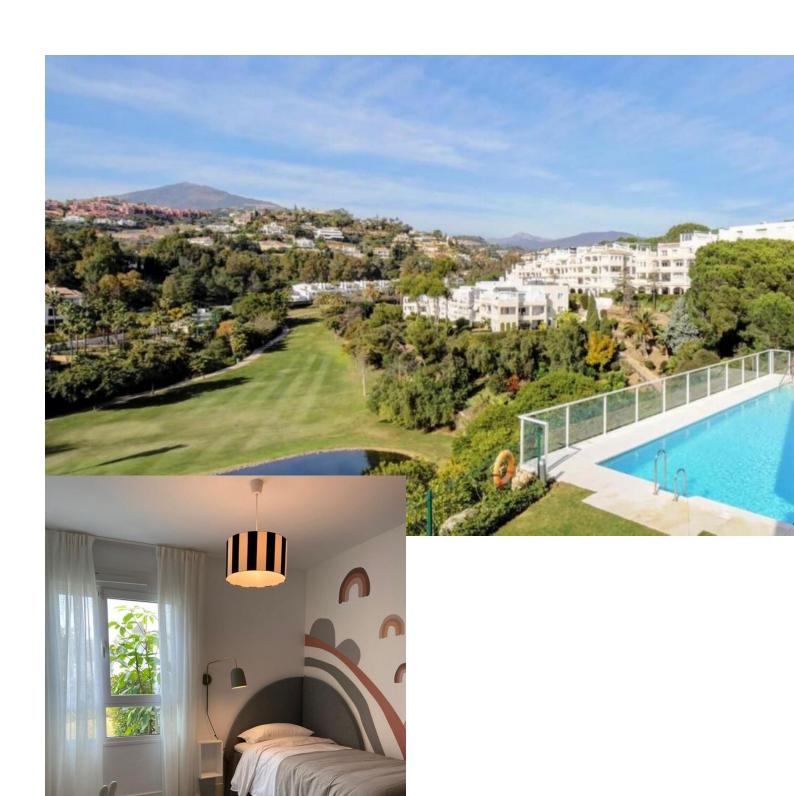

## Sales - Apartment - Benahavís 835.000€

www.mibgroup.es +34 662 58 96 58 info@mibgroup.es

Ref.-ID: MIBGR4734400 Benahavís Apartment

3

2

196 m2

120 m2

For sale, beautiful ground floor apartment in the exclusive development of Le Caprice by Taylor Wimpey. Spacious ground floor flat with private garden. This contemporary property has 3 spacious bedrooms and a fully fitted kitchen, designer bathroom, air conditioning system, private parking and a private fully fitted kitchen, designer bathroom, air conditioning system, private parking and a storage room. The house is southwest facing and has spectacular views over the golf course. The urbanization is a private gated community with large communal gardens and a swimming pool, which gardens and a swimming pool, consisting of only 14 houses in which modern design and natural light play an essential role. natural light play an essential role. There is a large storage room and 2 parking spaces. Owners of Le Caprice can enjoy special discounts on all the facilities of the Westin La Quinta Golf Club. facilities of the Westin La Quinta Golf Resort & Spa. If you would like more specific information about this flat and its availability, please do not hesitate to please do not hesitate to contact us for more specific information about this apartment and its availability. Highlights Exclusive location Gated and secure community High quality designer finishes Small-scale luxury project On-site amenities at the Westin La Quinta Golf Resort & Spa Fully equipped kitchen Spacious bedrooms Large windows for plenty of light.