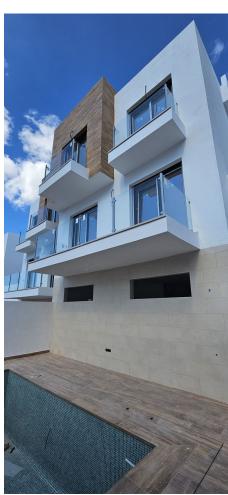

## Sales - House - Fuengirola 396.000€

www.mibgroup.es +34 662 58 96 58 info@mibgroup.es

Ref.-ID: MIBGR4734439 Fuengirola House

3

3

178 m2

45 m2

last unit available!! semi-detached with 178m2, two floors + basement. The house has a front patio and access to a parking area for two vehicles in a row. On the ground floor we have a large living room with access to a terrace and an unequipped open kitchen and toilet. On the first floor there are two double bedrooms with built-in wardrobes with a shared bathroom and a master bedroom with an en-suite bathroom and private terrace. The basement has 58m2 open plan with the possibility of making two extra bedrooms or a guest apartment... From the basement you can access the private pool area with space for a barbecue. Don't miss the opportunity and request a visit.