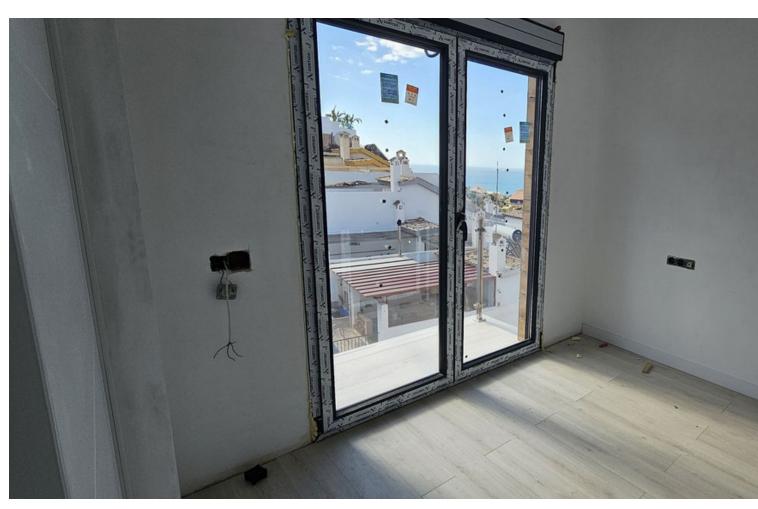

## Sales - House - Fuengirola 396.000€

www.mibgroup.es +34 662 58 96 58 info@mibgroup.es

Ref.-ID: MIBGR4734439 Fuengirola House

3

3

178 m2

45 m2

last unit available!! semi-detached with 178m2, two floors + basement. The house has a front patio and access to a parking area for two vehicles in a row. On the ground floor we have a large living room with access to a terrace and an unequipped open kitchen and toilet. On the first floor there are two double bedrooms with built-in wardrobes with a shared bathroom and a master bedroom with an en-suite bathroom and private terrace. The basement has 58m2 open plan with the possibility of making two extra bedrooms or a guest apartment... From the basement you can access the private pool area with space for a barbecue. Don't miss the opportunity and request a visit.

| Setting Urbanisation                                      | Orientation South East      | Condition  Excellent  New Construction                                                            | <b>Pool</b> Private            |
|-----------------------------------------------------------|-----------------------------|---------------------------------------------------------------------------------------------------|--------------------------------|
| Climate Control Pre Installed A/C                         | <b>Views</b><br>Sea         | Features Fitted Wardrobes Near Transport Private Terrace Ensuite Bathroom Double Glazing Basement | Furniture<br>Not Furnished     |
| Kitchen<br>Not Fitted                                     | <b>Garden</b> Private       | Security Electric Blinds Entry Phone                                                              | Parking  More Than One Private |
| Utilities Electricity Drinkable Water Solar water heating | Category Bargain Investment |                                                                                                   |                                |