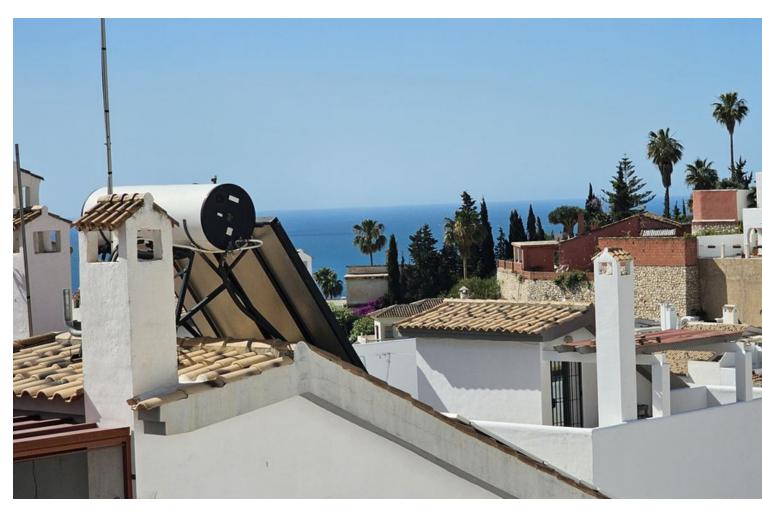

## Sales - House - Fuengirola 396.000€

www.mibgroup.es +34 662 58 96 58 info@mibgroup.es

Ref.-ID: MIBGR4734439 Fuengirola House

3

3

178 m2

45 m2

last unit available!! semi-detached with 178m2, two floors + basement. The house has a front patio and access to a parking area for two vehicles in a row. On the ground floor we have a large living room with access to a terrace and an unequipped open kitchen and toilet. On the first floor there are two double bedrooms with built-in wardrobes with a shared bathroom and a master bedroom with an en-suite bathroom and private terrace. The basement has 58m2 open plan with the possibility of making two extra bedrooms or a guest apartment... From the basement you can access the private pool area with space for a barbecue. Don't miss the opportunity and request a visit.

| Setting Urbanisation                                      | Orientation South East      | Condition  Excellent  New Construction                                                            | <b>Pool</b> Private            |
|-----------------------------------------------------------|-----------------------------|---------------------------------------------------------------------------------------------------|--------------------------------|
| Climate Control Pre Installed A/C                         | <b>Views</b><br>Sea         | Features Fitted Wardrobes Near Transport Private Terrace Ensuite Bathroom Double Glazing Basement | Furniture<br>Not Furnished     |
| Kitchen<br>Not Fitted                                     | <b>Garden</b> Private       | Security Electric Blinds Entry Phone                                                              | Parking  More Than One Private |
| Utilities Electricity Drinkable Water Solar water heating | Category Bargain Investment |                                                                                                   |                                |