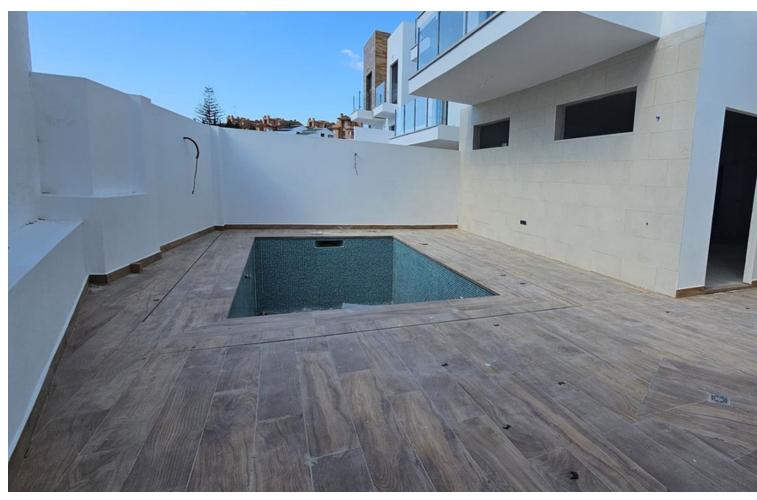

## Sales - House - Fuengirola 396.000€

www.mibgroup.es +34 662 58 96 58 info@mibgroup.es

Ref.-ID: MIBGR4734439 Fuengirola House

3

3

178 m2

45 m2

last unit available!! semi-detached with 178m2, two floors + basement. The house has a front patio and access to a parking area for two vehicles in a row. On the ground floor we have a large living room with access to a terrace and an unequipped open kitchen and toilet. On the first floor there are two double bedrooms with built-in wardrobes with a shared bathroom and a master bedroom with an en-suite bathroom and private terrace. The basement has 58m2 open plan with the possibility of making two extra bedrooms or a guest apartment... From the basement you can access the private pool area with space for a barbecue. Don't miss the opportunity and request a visit.