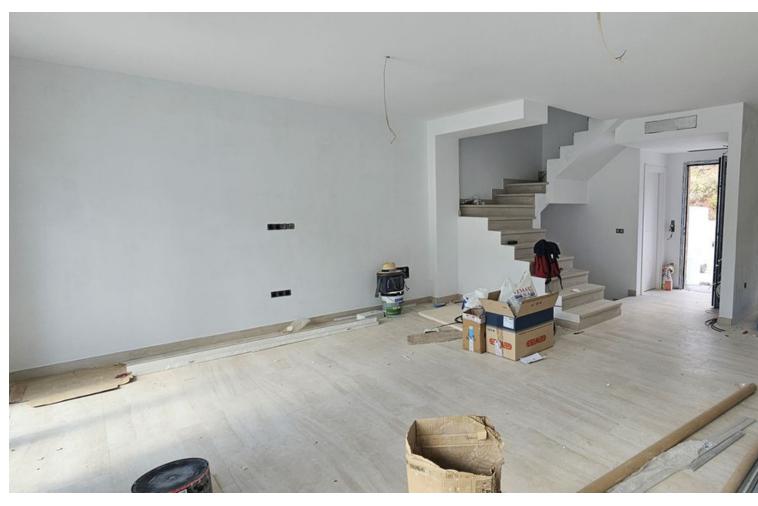

## Sales - House - Fuengirola 396.000€

www.mibgroup.es +34 662 58 96 58 info@mibgroup.es

Ref.-ID: MIBGR4734439 Fuengirola House

3

3

178 m2

45 m2

last unit available!! semi-detached with 178m2, two floors + basement. The house has a front patio and access to a parking area for two vehicles in a row. On the ground floor we have a large living room with access to a terrace and an unequipped open kitchen and toilet. On the first floor there are two double bedrooms with built-in wardrobes with a shared bathroom and a master bedroom with an en-suite bathroom and private terrace. The basement has 58m2 open plan with the possibility of making two extra bedrooms or a guest apartment... From the basement you can access the private pool area with space for a barbecue. Don't miss the opportunity and request a visit.