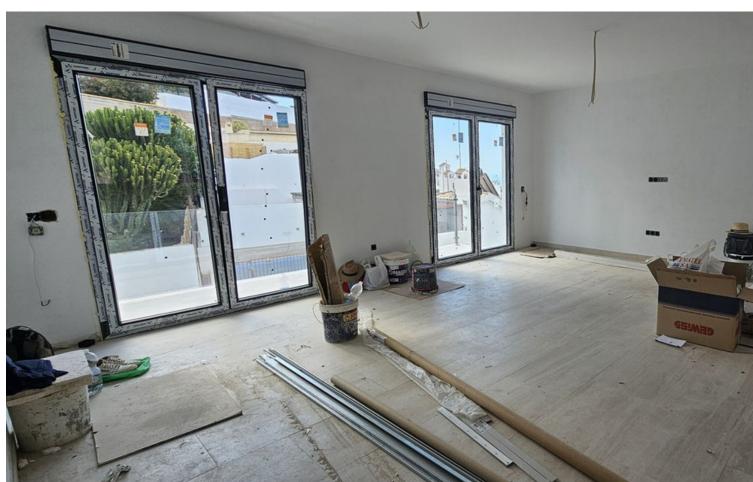

## Sales - House - Fuengirola 396.000€

www.mibgroup.es +34 662 58 96 58 info@mibgroup.es

Ref.-ID: MIBGR4734439 Fuengirola House

3

3

178 m2

45 m2

last unit available!! semi-detached with 178m2, two floors + basement. The house has a front patio and access to a parking area for two vehicles in a row. On the ground floor we have a large living room with access to a terrace and an unequipped open kitchen and toilet. On the first floor there are two double bedrooms with built-in wardrobes with a shared bathroom and a master bedroom with an en-suite bathroom and private terrace. The basement has 58m2 open plan with the possibility of making two extra bedrooms or a guest apartment... From the basement you can access the private pool area with space for a barbecue. Don't miss the opportunity and request a visit.