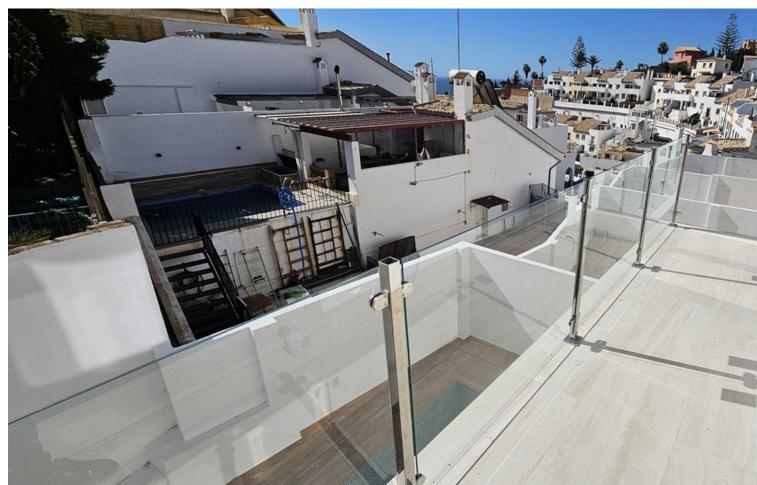

## Sales - House - Fuengirola 396.000€

www.mibgroup.es +34 662 58 96 58 info@mibgroup.es

Ref.-ID: MIBGR4734439 Fuengirola House

3

3

178 m2

45 m2

last unit available!! semi-detached with 178m2, two floors + basement. The house has a front patio and access to a parking area for two vehicles in a row. On the ground floor we have a large living room with access to a terrace and an unequipped open kitchen and toilet. On the first floor there are two double bedrooms with built-in wardrobes with a shared bathroom and a master bedroom with an en-suite bathroom and private terrace. The basement has 58m2 open plan with the possibility of making two extra bedrooms or a guest apartment... From the basement you can access the private pool area with space for a barbecue. Don't miss the opportunity and request a visit.

| Setting Urbanisation                                      | Orientation South East      | Condition  Excellent  New Construction                                                            | <b>Pool</b> Private            |
|-----------------------------------------------------------|-----------------------------|---------------------------------------------------------------------------------------------------|--------------------------------|
| Climate Control Pre Installed A/C                         | <b>Views</b><br>Sea         | Features Fitted Wardrobes Near Transport Private Terrace Ensuite Bathroom Double Glazing Basement | Furniture<br>Not Furnished     |
| Kitchen<br>Not Fitted                                     | <b>Garden</b> Private       | Security Electric Blinds Entry Phone                                                              | Parking  More Than One Private |
| Utilities Electricity Drinkable Water Solar water heating | Category Bargain Investment |                                                                                                   |                                |