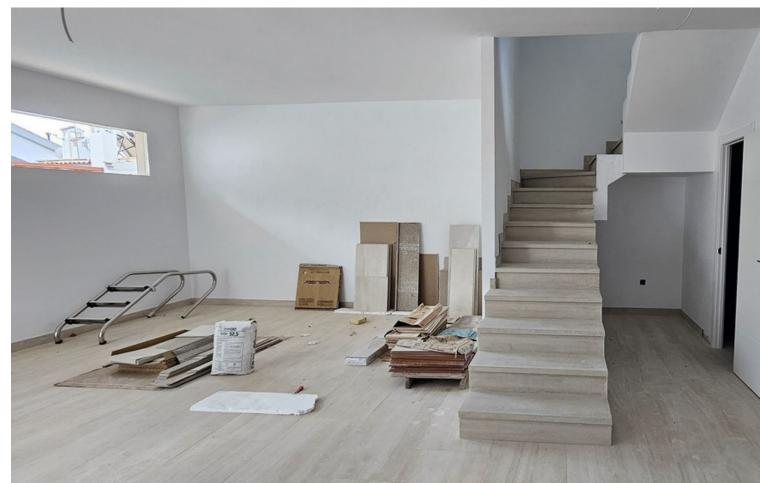

## Sales - House - Fuengirola 396.000€

www.mibgroup.es +34 662 58 96 58 info@mibgroup.es

Ref.-ID: MIBGR4734439 Fuengirola House

3

3

178 m2

45 m2

last unit available!! semi-detached with 178m2, two floors + basement. The house has a front patio and access to a parking area for two vehicles in a row. On the ground floor we have a large living room with access to a terrace and an unequipped open kitchen and toilet. On the first floor there are two double bedrooms with built-in wardrobes with a shared bathroom and a master bedroom with an en-suite bathroom and private terrace. The basement has 58m2 open plan with the possibility of making two extra bedrooms or a guest apartment... From the basement you can access the private pool area with space for a barbecue. Don't miss the opportunity and request a visit.