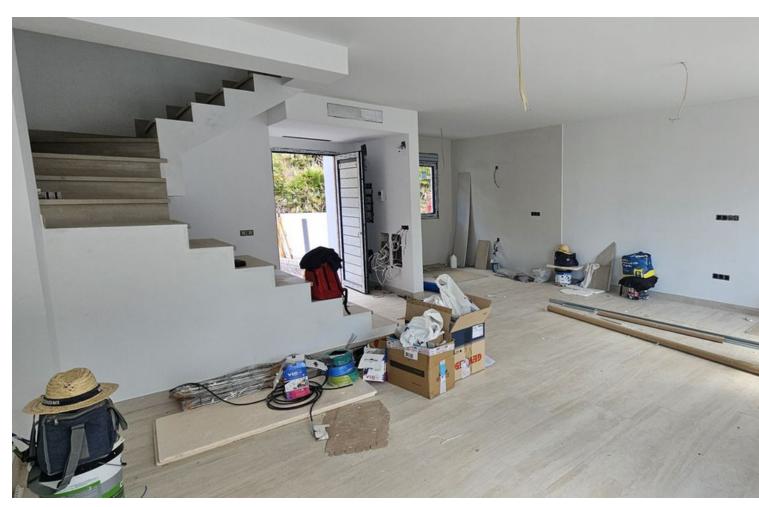

## Sales - House - Fuengirola 396.000€

www.mibgroup.es +34 662 58 96 58 info@mibgroup.es

Ref.-ID: MIBGR4734439 Fuengirola House

3

3

178 m2

45 m2

last unit available!! semi-detached with 178m2, two floors + basement. The house has a front patio and access to a parking area for two vehicles in a row. On the ground floor we have a large living room with access to a terrace and an unequipped open kitchen and toilet. On the first floor there are two double bedrooms with built-in wardrobes with a shared bathroom and a master bedroom with an en-suite bathroom and private terrace. The basement has 58m2 open plan with the possibility of making two extra bedrooms or a guest apartment... From the basement you can access the private pool area with space for a barbecue. Don't miss the opportunity and request a visit.