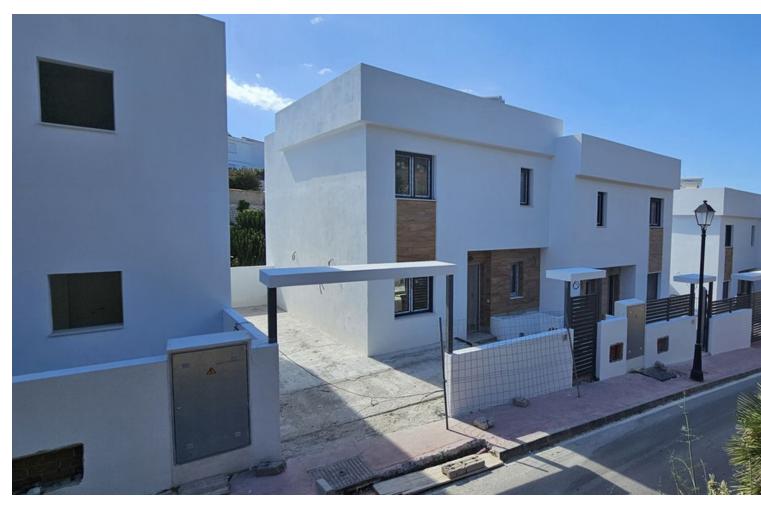

## Sales - House - Fuengirola 396.000€

www.mibgroup.es +34 662 58 96 58 info@mibgroup.es

Ref.-ID: MIBGR4734439 Fuengirola House

3

3

178 m2

45 m2

last unit available!! semi-detached with 178m2, two floors + basement. The house has a front patio and access to a parking area for two vehicles in a row. On the ground floor we have a large living room with access to a terrace and an unequipped open kitchen and toilet. On the first floor there are two double bedrooms with built-in wardrobes with a shared bathroom and a master bedroom with an en-suite bathroom and private terrace. The basement has 58m2 open plan with the possibility of making two extra bedrooms or a guest apartment... From the basement you can access the private pool area with space for a barbecue. Don't miss the opportunity and request a visit.