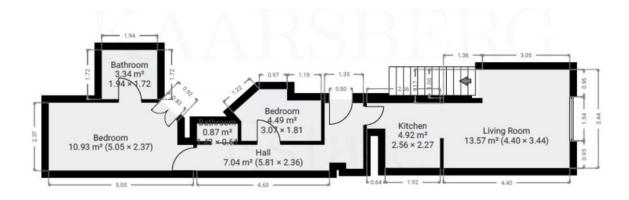

Charming apartment in the heart of the Fuengirola. Discover this hidden gem in the vibrant Andalusian streets. This cozy apartment is located on a quiet one-way street and offers a wonderful courtyard with several restaurants right outside the door. The apartment is ideal for both permanent residence and holiday rental. With a location just 50 meters from the beach, you can enjoy coastal life all year round. The apartment has 2 bedrooms and 2 bathrooms, ensuring optimal comfort for both residents and guests. The impressive 60 m<sup>2</sup> rooftop terrace offers spectacular views of both the mountains and the city, perfect for relaxation and entertainment. With its proximity to the city center, this apartment is the perfect starting point for exploring the local cuisine, culture, and nightlife. Enjoy a relaxed evening at one of the many cozy cafes, or experience the authentic atmosphere at one of the local bars. Additionally, there is easy access to public transportation with both train and bus connections nearby. There is also the option to purchase a parking space and storage room, further increasing convenience.

NOT TO SCALE 1st floor