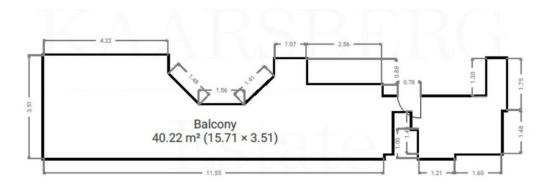

Charming apartment in the heart of the Fuengirola. Discover this hidden gem in the vibrant Andalusian streets. This cozy apartment is located on a quiet one-way street and offers a wonderful courtyard with several restaurants right outside the door. The apartment is ideal for both permanent residence and holiday rental. With a location just 50 meters from the beach, you can enjoy coastal life all year round. The apartment has 2 bedrooms and 2 bathrooms, ensuring optimal comfort for both residents and guests. The impressive 60 m<sup>2</sup> rooftop terrace offers spectacular views of both the mountains and the city, perfect for relaxation and entertainment. With its proximity to the city center, this apartment is the perfect starting point for exploring the local cuisine, culture, and nightlife. Enjoy a relaxed evening at one of the many cozy cafes, or experience the authentic atmosphere at one of the local bars. Additionally, there is easy access to public transportation with both train and bus connections nearby. There is also the option to purchase a parking space and storage room, further increasing convenience.