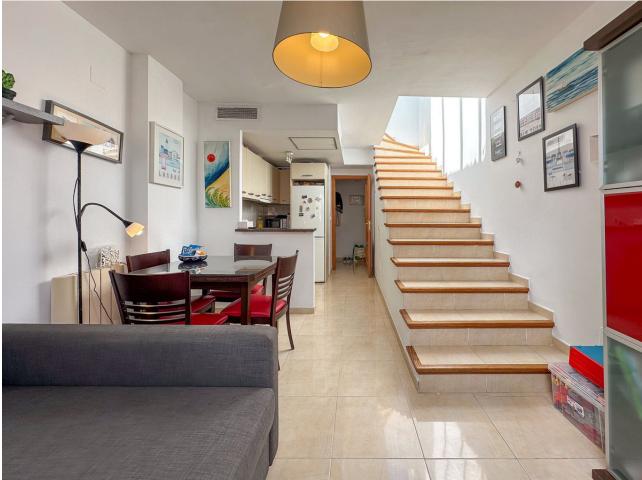

Charming apartment in the heart of the Fuengirola. Discover this hidden gem in the vibrant Andalusian streets. This cozy apartment is located on a quiet one-way street and offers a wonderful courtyard with several restaurants right outside the door. The apartment is ideal for both permanent residence and holiday rental. With a location just 50 meters from the beach, you can enjoy coastal life all year round. The apartment has 2 bedrooms and 2 bathrooms, ensuring optimal comfort for both residents and guests. The impressive 60 m<sup>2</sup> rooftop terrace offers spectacular views of both the mountains and the city, perfect for relaxation and entertainment. With its proximity to the city center, this apartment is the perfect starting point for exploring the local cuisine, culture, and nightlife. Enjoy a relaxed evening at one of the many cozy cafes, or experience the authentic atmosphere at one of the local bars. Additionally, there is easy access to public transportation with both train and bus connections nearby. There is also the option to purchase a parking space and storage room, further increasing convenience.