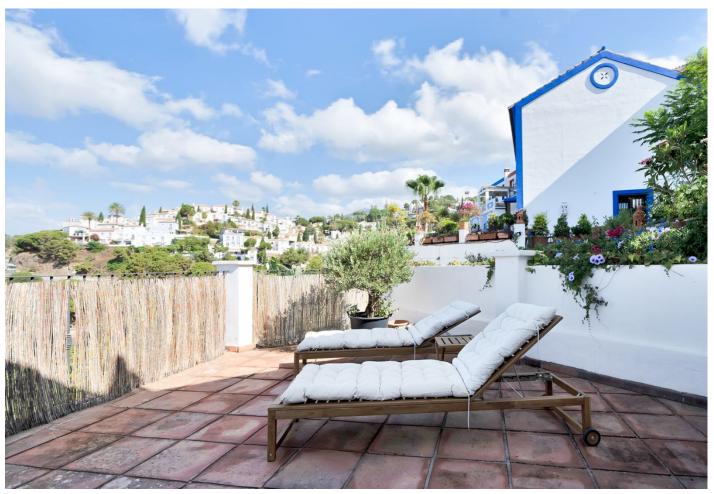

2

3

98 m<sup>2</sup>

Don't miss out on this charming 2-bedroom penthouse with stunning views to the sea and golf courses located in the award-winning urbanization of La Heredia, This spacious penthouse has a fireplace and underfloor heating throughout the apartment and a fully equipped open plan kitchen. The property comprises of 2 good sized bedrooms with their en-suite bathrooms and a guest toilet, A spacious and bright living room with fireplace and direct access to the terrace. In addition to this, residents can enjoy two community pools located within the community (one heated pool in the winter months). La Heredia Urbanization is popular with residents throughout the year. There is 24 hour security in this gated community. The beautiful town of La Heredia is only a few minutes drive from San Pedro, Benahavis, Puerto Banús and Marbella. The price includes an underground covered parking space and a storage room.