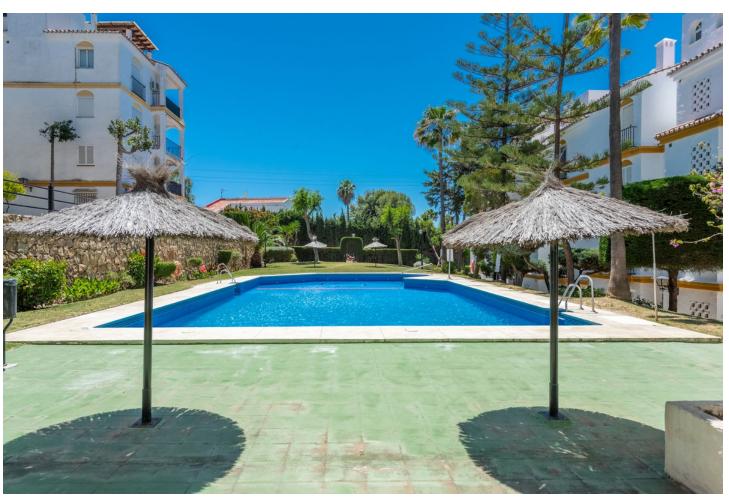

2

88 m2

Welcome to this cosy apartment with great potential in Atalaya Del Golf, Estepona. The apartment is on the ground floor and consists of 2 bedrooms, 2 bathrooms and a cozy west facing terrace with a lovely view of the garden. In the complex you will find a nice pool with plenty of space for long days in the sun. You only have a few hundred meters down to restaurants and grocery stores and about 1.8 km down to the sea. A short drive away you have family-friendly San Pedro and exclusive Puerto Banus. You will also find international schools and fine hotels nearby.

| Setting Close To Port Close To Shops Close To Sea Close To Town Close To Schools Close To Marina | <b>Orientation</b> West                                 | <b>Condition</b> Good | Pool Communal          |
|--------------------------------------------------------------------------------------------------|---------------------------------------------------------|-----------------------|------------------------|
| <b>Views</b><br>Garden                                                                           | Features Covered Terrace Near Transport Private Terrace | Kitchen Fully Fitted  | <b>Garden</b> Communal |
| Security Gated Complex                                                                           | Parking Covered Communal                                |                       |                        |