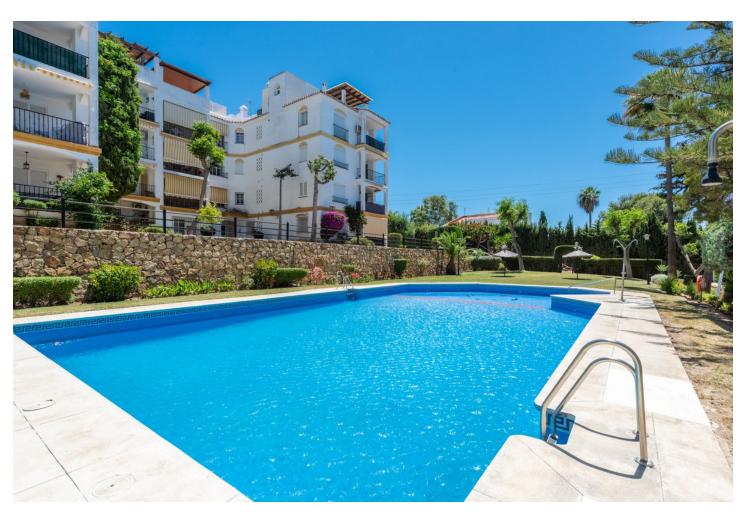

2

88 m2

Welcome to this cosy apartment with great potential in Atalaya Del Golf, Estepona. The apartment is on the ground floor and consists of 2 bedrooms, 2 bathrooms and a cozy west facing terrace with a lovely view of the garden. In the complex you will find a nice pool with plenty of space for long days in the sun. You only have a few hundred meters down to restaurants and grocery stores and about 1.8 km down to the sea. A short drive away you have family-friendly San Pedro and exclusive Puerto Banus. You will also find international schools and fine hotels nearby.