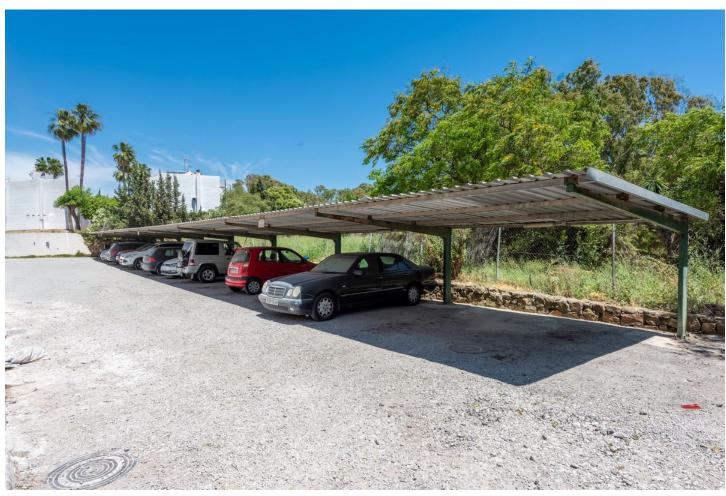

| Setting Close To Port Close To Shops Close To Sea Close To Town Close To Schools Close To Marina | <b>Orientation</b> West                                 | <b>Condition</b> Good | Pool Communal          |
|--------------------------------------------------------------------------------------------------|---------------------------------------------------------|-----------------------|------------------------|
| <b>Views</b><br>Garden                                                                           | Features Covered Terrace Near Transport Private Terrace | Kitchen Fully Fitted  | <b>Garden</b> Communal |
| Security Gated Complex                                                                           | Parking Covered Communal                                |                       |                        |