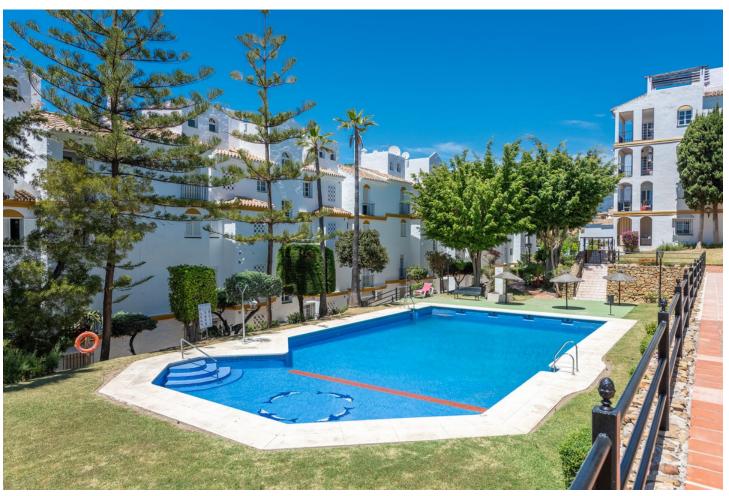

2

88 m2

Welcome to this cosy apartment with great potential in Atalaya Del Golf, Estepona. The apartment is on the ground floor and consists of 2 bedrooms, 2 bathrooms and a cozy west facing terrace with a lovely view of the garden. In the complex you will find a nice pool with plenty of space for long days in the sun. You only have a few hundred meters down to restaurants and grocery stores and about 1.8 km down to the sea. A short drive away you have family-friendly San Pedro and exclusive Puerto Banus. You will also find international schools and fine hotels nearby.

| Setting Close To Port Close To Shops Close To Sea Close To Town Close To Schools Close To Marina | <b>Orientation</b> West                                 | <b>Condition</b> Good | Pool Communal          |
|--------------------------------------------------------------------------------------------------|---------------------------------------------------------|-----------------------|------------------------|
| <b>Views</b><br>Garden                                                                           | Features Covered Terrace Near Transport Private Terrace | Kitchen Fully Fitted  | <b>Garden</b> Communal |
| Security Gated Complex                                                                           | Parking Covered Communal                                |                       |                        |