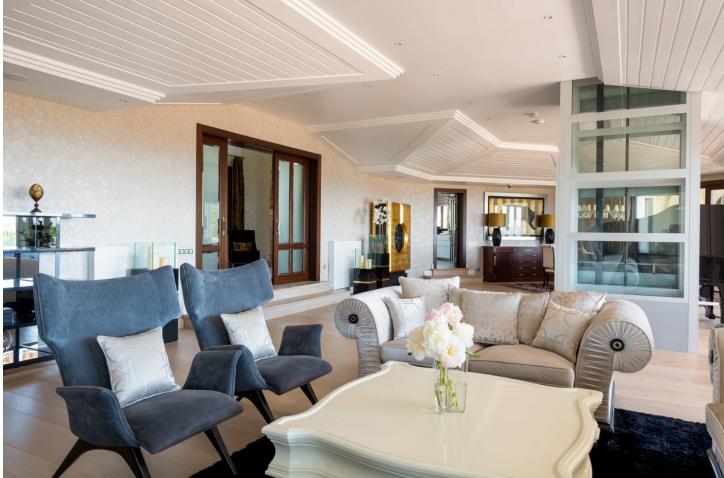

This beautiful villa was built in 1994 and got a fancy makeover in 2018 by its current owners. It's in a really posh part of Marbella, just 10 minutes from the Orange Square in Old Town. Inside, when you walk in, you're blown away by the amazing view of the sea. Every part of the house has a great view of the ocean. Downstairs, there's a big living room, a dining area, a family kitchen, and a cozy relaxing room to hang out. Upstairs is the main bedroom with a big bathroom. There's also an office up there. The big balcony has the best view of the coast and the greenery around. On the ground floor, there are four more bedrooms, each with a door leading straight to the garden and the pool. And there's a Finnish sauna near the pool for relaxation. Plus, there's a gym and a big garage. Down in the basement, there's a cool home theater, a place for massages, a traditional sauna plus an infrared sauna, and one more bedroom with its own bathroom. Outside, the garden faces south and has lots of paths to walk, a big play area, places to work out, and even a padel court. This house is really special and you need to see it to believe it!