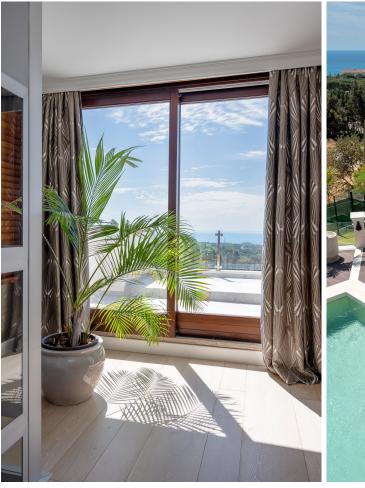

This beautiful villa was built in 1994 and got a fancy makeover in 2018 by its current owners. It's in a really posh part of Marbella, just 10 minutes from the Orange Square in Old Town. Inside, when you walk in, you're blown away by the amazing view of the sea. Every part of the house has a great view of the ocean. Downstairs, there's a big living room, a dining area, a family kitchen, and a cozy relaxing room to hang out. Upstairs is the main bedroom with a big bathroom. There's also an office up there. The big balcony has the best view of the coast and the greenery around. On the ground floor, there are four more bedrooms, each with a door leading straight to the garden and the pool. And there's a Finnish sauna near the pool for relaxation. Plus, there's a gym and a big garage. Down in the basement, there's a cool home theater, a place for massages, a traditional sauna plus an infrared sauna, and one more bedroom with its own bathroom. Outside, the garden faces south and has lots of paths to walk, a big play area, places to work out, and even a padel court. This house is really special and you need to see it to believe it!