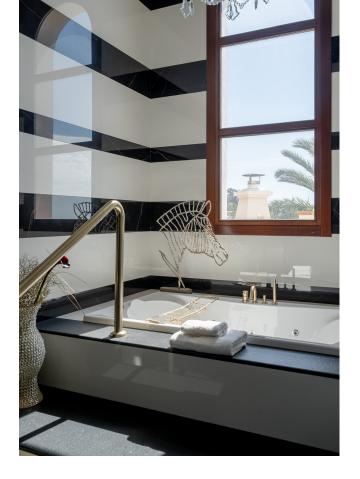

This beautiful villa was built in 1994 and got a fancy makeover in 2018 by its current owners. It's in a really posh part of Marbella, just 10 minutes from the Orange Square in Old Town. Inside, when you walk in, you're blown away by the amazing view of the sea. Every part of the house has a great view of the ocean. Downstairs, there's a big living room, a dining area, a family kitchen, and a cozy relaxing room to hang out. Upstairs is the main bedroom with a big bathroom. There's also an office up there. The big balcony has the best view of the coast and the greenery around. On the ground floor, there are four more bedrooms, each with a door leading straight to the garden and the pool. And there's a Finnish sauna near the pool for relaxation. Plus, there's a gym and a big garage. Down in the basement, there's a cool home theater, a place for massages, a traditional sauna plus an infrared sauna, and one more bedroom with its own bathroom. Outside, the garden faces south and has lots of paths to walk, a big play area, places to work out, and even a padel court. This house is really special and you need to see it to believe it!