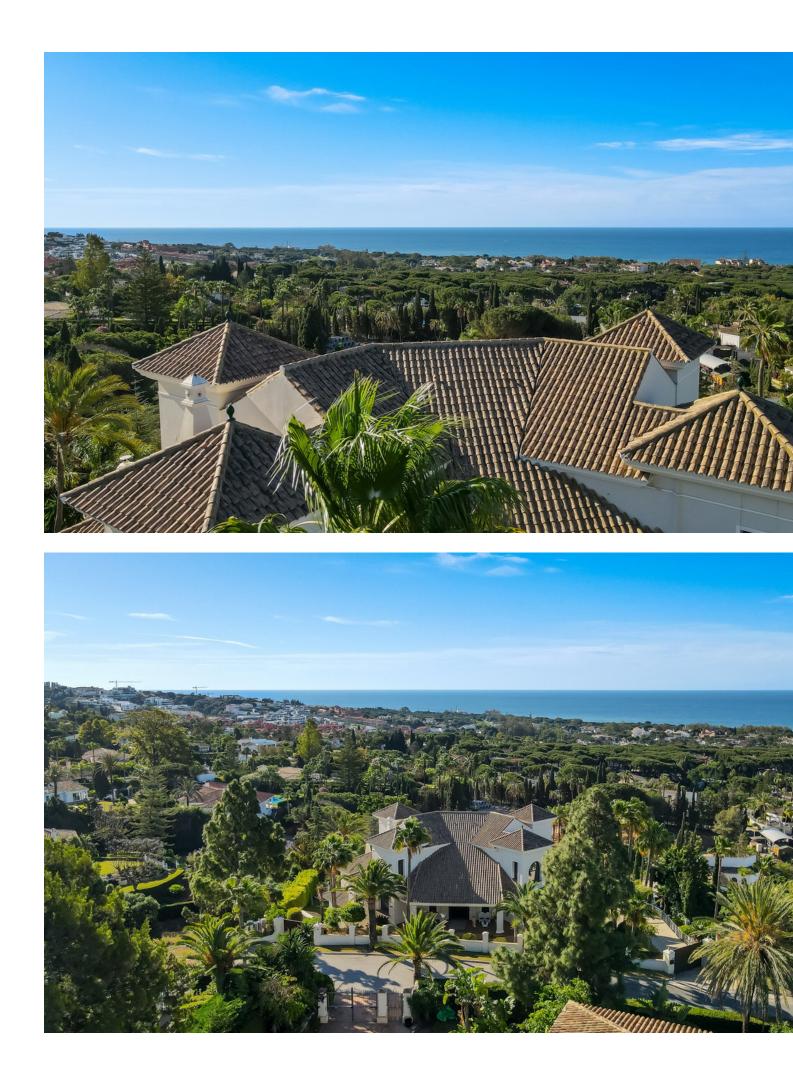

This beautiful villa was built in 1994 and got a fancy makeover in 2018 by its current owners. It's in a really posh part of Marbella, just 10 minutes from the Orange Square in Old Town. Inside, when you walk in, you're blown away by the amazing view of the sea. Every part of the house has a great view of the ocean. Downstairs, there's a big living room, a dining area, a family kitchen, and a cozy relaxing room to hang out. Upstairs is the main bedroom with a big bathroom. There's also an office up there. The big balcony has the best view of the coast and the greenery around. On the ground floor, there are four more bedrooms, each with a door leading straight to the garden and the pool. And there's a Finnish sauna near the pool for relaxation. Plus, there's a gym and a big garage. Down in the basement, there's a cool home theater, a place for massages, a traditional sauna plus an infrared sauna, and one more bedroom with its own bathroom. Outside, the garden faces south and has lots of paths to walk, a big play area, places to work out, and even a padel court. This house is really special and you need to see it to believe it!