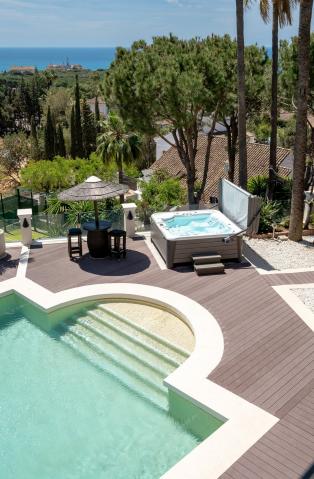

This beautiful villa was built in 1994 and got a fancy makeover in 2018 by its current owners. It's in a really posh part of Marbella, just 10 minutes from the Orange Square in Old Town. Inside, when you walk in, you're blown away by the amazing view of the sea. Every part of the house has a great view of the ocean. Downstairs, there's a big living room, a dining area, a family kitchen, and a cozy relaxing room to hang out. Upstairs is the main bedroom with a big bathroom. There's also an office up there. The big balcony has the best view of the coast and the greenery around. On the ground floor, there are four more bedrooms, each with a door leading straight to the garden and the pool. And there's a Finnish sauna near the pool for relaxation. Plus, there's a gym and a big garage. Down in the basement, there's a cool home theater, a place for massages, a traditional sauna plus an infrared sauna, and one more bedroom with its own bathroom. Outside, the garden faces south and has lots of paths to walk, a big play area, places to work out, and even a padel court. This house is really special and you need to see it to believe it!