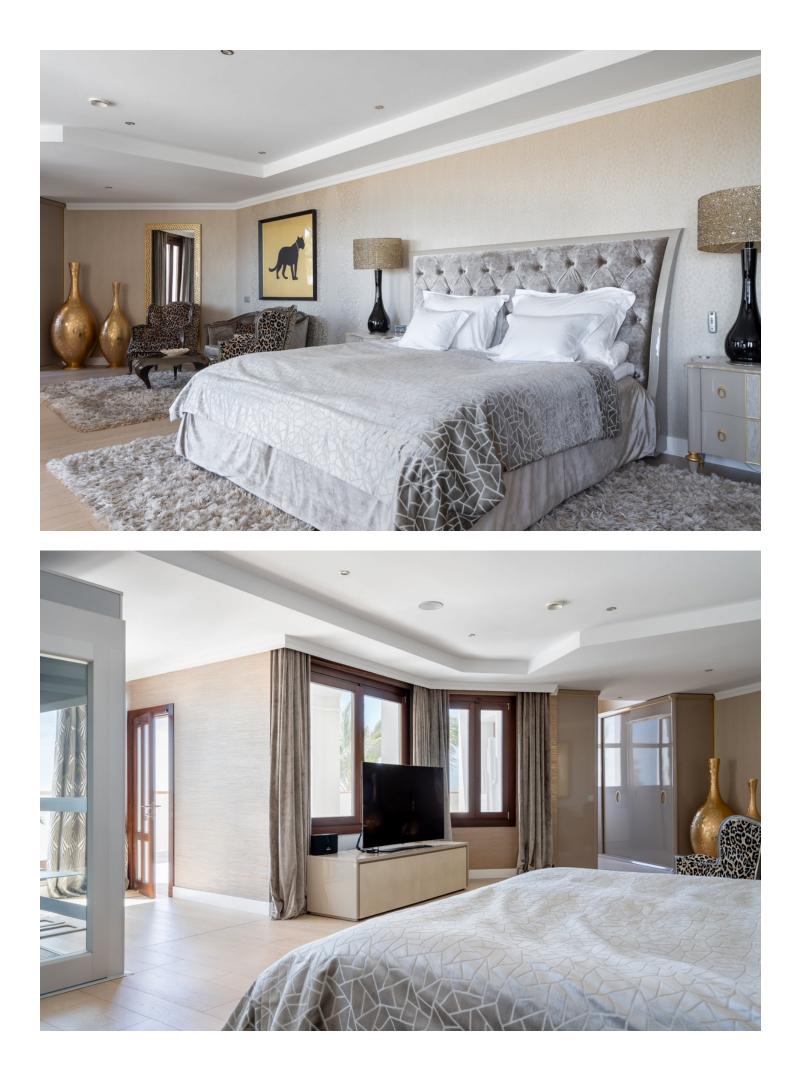

This beautiful villa was built in 1994 and got a fancy makeover in 2018 by its current owners. It's in a really posh part of Marbella, just 10 minutes from the Orange Square in Old Town. Inside, when you walk in, you're blown away by the amazing view of the sea. Every part of the house has a great view of the ocean. Downstairs, there's a big living room, a dining area, a family kitchen, and a cozy relaxing room to hang out. Upstairs is the main bedroom with a big bathroom. There's also an office up there. The big balcony has the best view of the coast and the greenery around. On the ground floor, there are four more bedrooms, each with a door leading straight to the garden and the pool. And there's a Finnish sauna near the pool for relaxation. Plus, there's a gym and a big garage. Down in the basement, there's a cool home theater, a place for massages, a traditional sauna plus an infrared sauna, and one more bedroom with its own bathroom. Outside, the garden faces south and has lots of paths to walk, a big play area, places to work out, and even a padel court. This house is really special and you need to see it to believe it!