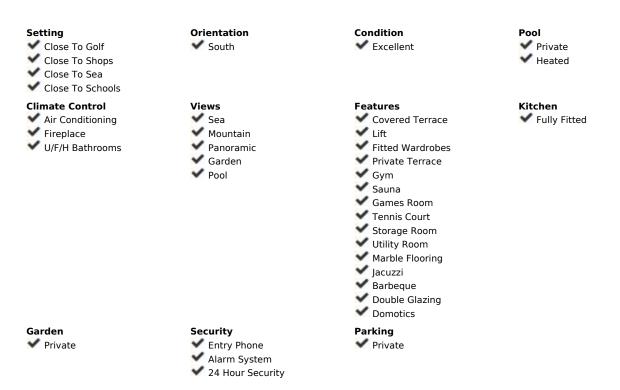

This beautiful villa was built in 1994 and got a fancy makeover in 2018 by its current owners. It's in a really posh part of Marbella, just 10 minutes from the Orange Square in Old Town. Inside, when you walk in, you're blown away by the amazing view of the sea. Every part of the house has a great view of the ocean. Downstairs, there's a big living room, a dining area, a family kitchen, and a cozy relaxing room to hang out. Upstairs is the main bedroom with a big bathroom. There's also an office up there. The big balcony has the best view of the coast and the greenery around. On the ground floor, there are four more bedrooms, each with a door leading straight to the garden and the pool. And there's a Finnish sauna near the pool for relaxation. Plus, there's a gym and a big garage. Down in the basement, there's a cool home theater, a place for massages, a traditional sauna plus an infrared sauna, and one more bedroom with its own bathroom. Outside, the garden faces south and has lots of paths to walk, a big play area, places to work out, and even a padel court. This house is really special and you need to see it to believe it!