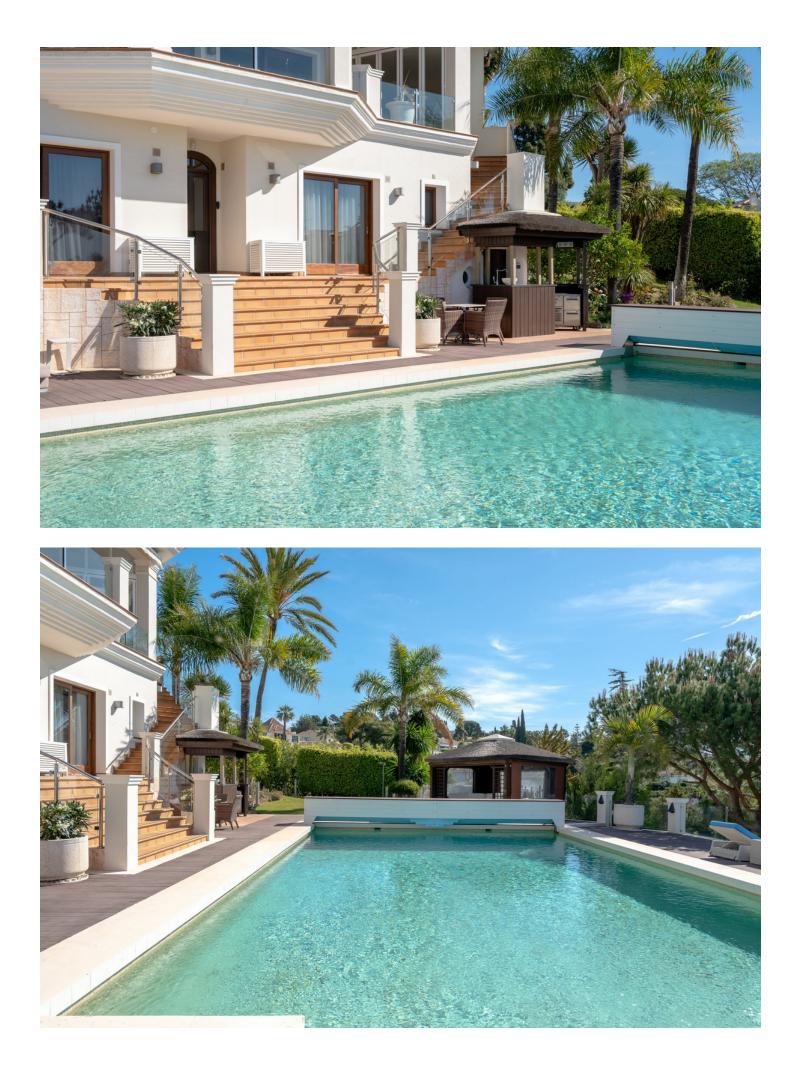

This beautiful villa was built in 1994 and got a fancy makeover in 2018 by its current owners. It's in a really posh part of Marbella, just 10 minutes from the Orange Square in Old Town. Inside, when you walk in, you're blown away by the amazing view of the sea. Every part of the house has a great view of the ocean. Downstairs, there's a big living room, a dining area, a family kitchen, and a cozy relaxing room to hang out. Upstairs is the main bedroom with a big bathroom. There's also an office up there. The big balcony has the best view of the coast and the greenery around. On the ground floor, there are four more bedrooms, each with a door leading straight to the garden and the pool. And there's a Finnish sauna near the pool for relaxation. Plus, there's a gym and a big garage. Down in the basement, there's a cool home theater, a place for massages, a traditional sauna plus an infrared sauna, and one more bedroom with its own bathroom. Outside, the garden faces south and has lots of paths to walk, a big play area, places to work out, and even a padel court. This house is really special and you need to see it to believe it!