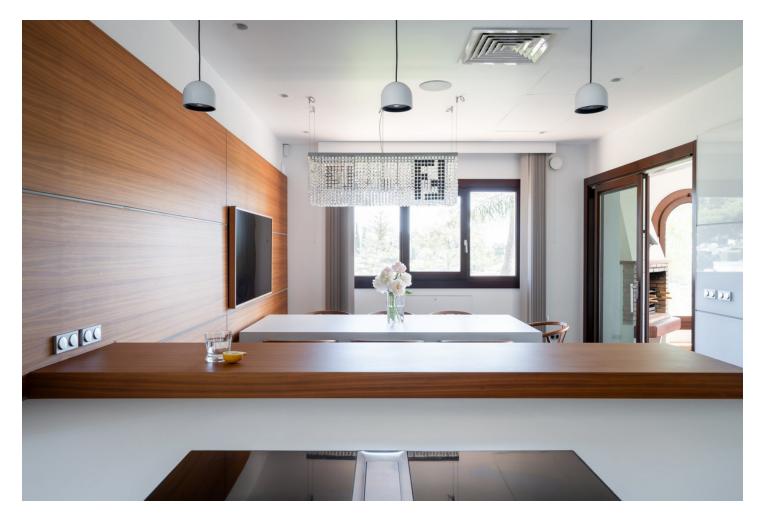

This beautiful villa was built in 1994 and got a fancy makeover in 2018 by its current owners. It's in a really posh part of Marbella, just 10 minutes from the Orange Square in Old Town. Inside, when you walk in, you're blown away by the amazing view of the sea. Every part of the house has a great view of the ocean. Downstairs, there's a big living room, a dining area, a family kitchen, and a cozy relaxing room to hang out. Upstairs is the main bedroom with a big bathroom. There's also an office up there. The big balcony has the best view of the coast and the greenery around. On the ground floor, there are four more bedrooms, each with a door leading straight to the garden and the pool. And there's a Finnish sauna near the pool for relaxation. Plus, there's a gym and a big garage. Down in the basement, there's a cool home theater, a place for massages, a traditional sauna plus an infrared sauna, and one more bedroom with its own bathroom. Outside, the garden faces south and has lots of paths to walk, a big play area, places to work out, and even a padel court. This house is really special and you need to see it to believe it!