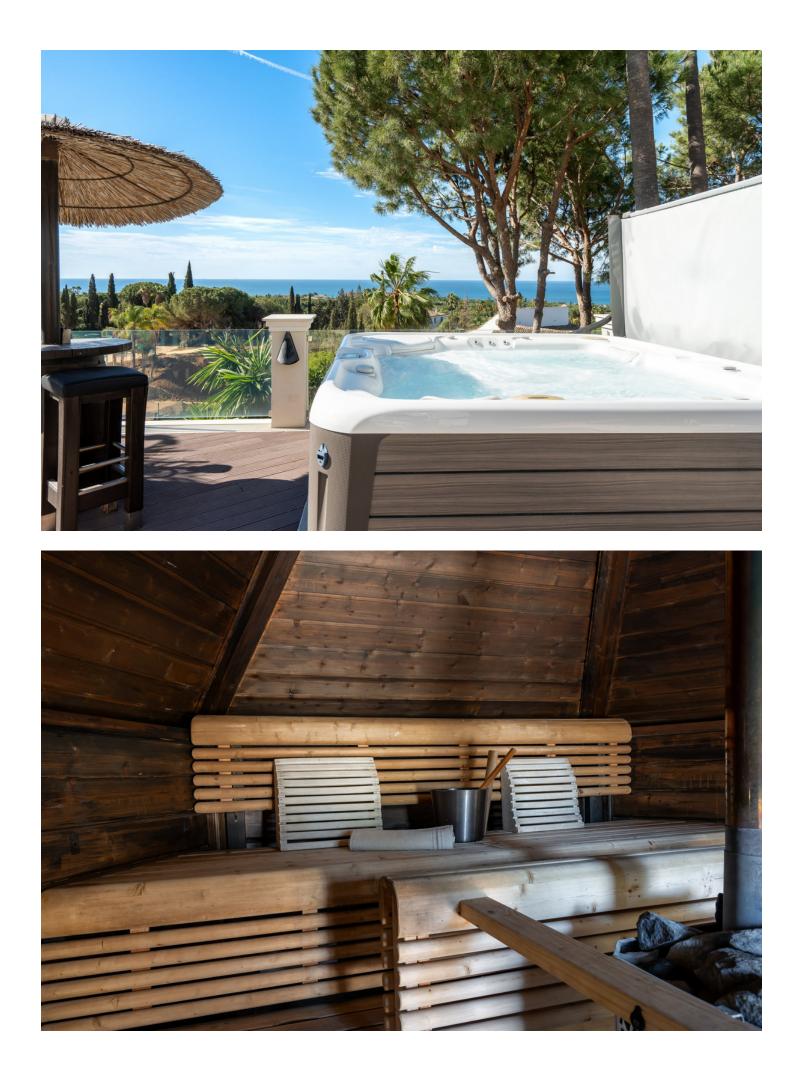

This beautiful villa was built in 1994 and got a fancy makeover in 2018 by its current owners. It's in a really posh part of Marbella, just 10 minutes from the Orange Square in Old Town. Inside, when you walk in, you're blown away by the amazing view of the sea. Every part of the house has a great view of the ocean. Downstairs, there's a big living room, a dining area, a family kitchen, and a cozy relaxing room to hang out. Upstairs is the main bedroom with a big bathroom. There's also an office up there. The big balcony has the best view of the coast and the greenery around. On the ground floor, there are four more bedrooms, each with a door leading straight to the garden and the pool. And there's a Finnish sauna near the pool for relaxation. Plus, there's a gym and a big garage. Down in the basement, there's a cool home theater, a place for massages, a traditional sauna plus an infrared sauna, and one more bedroom with its own bathroom. Outside, the garden faces south and has lots of paths to walk, a big play area, places to work out, and even a padel court. This house is really special and you need to see it to believe it!