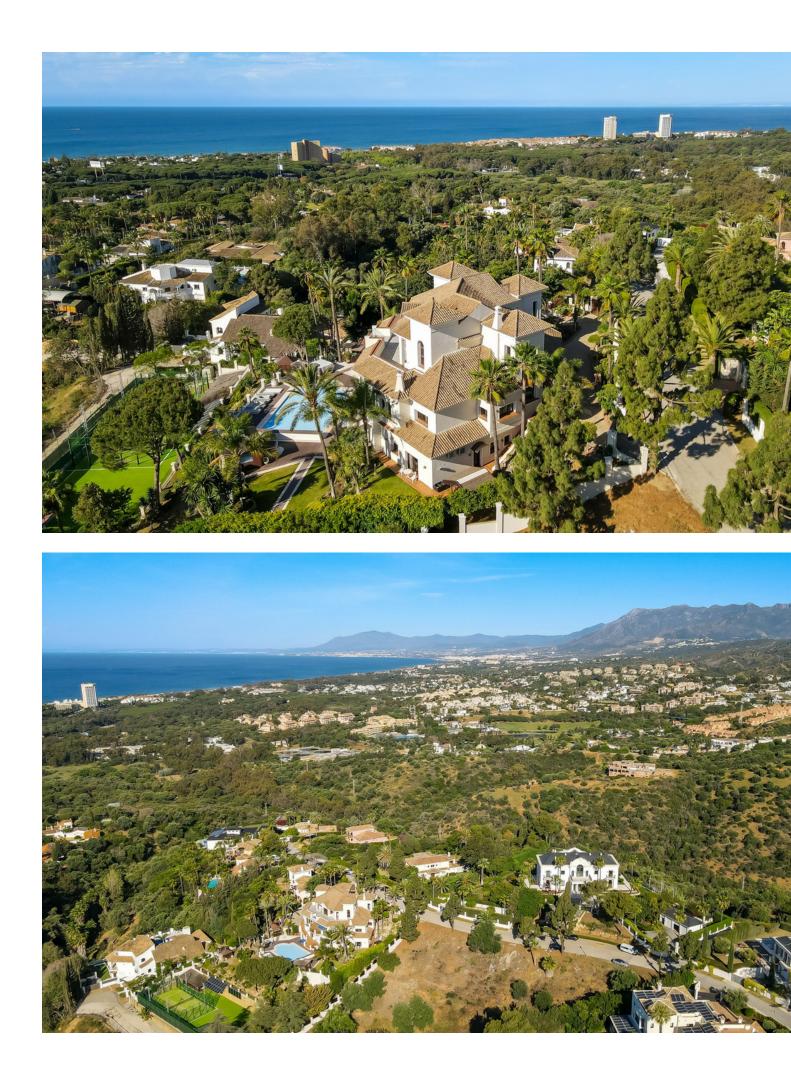

This beautiful villa was built in 1994 and got a fancy makeover in 2018 by its current owners. It's in a really posh part of Marbella, just 10 minutes from the Orange Square in Old Town. Inside, when you walk in, you're blown away by the amazing view of the sea. Every part of the house has a great view of the ocean. Downstairs, there's a big living room, a dining area, a family kitchen, and a cozy relaxing room to hang out. Upstairs is the main bedroom with a big bathroom. There's also an office up there. The big balcony has the best view of the coast and the greenery around. On the ground floor, there are four more bedrooms, each with a door leading straight to the garden and the pool. And there's a Finnish sauna near the pool for relaxation. Plus, there's a gym and a big garage. Down in the basement, there's a cool home theater, a place for massages, a traditional sauna plus an infrared sauna, and one more bedroom with its own bathroom. Outside, the garden faces south and has lots of paths to walk, a big play area, places to work out, and even a padel court. This house is really special and you need to see it to believe it!