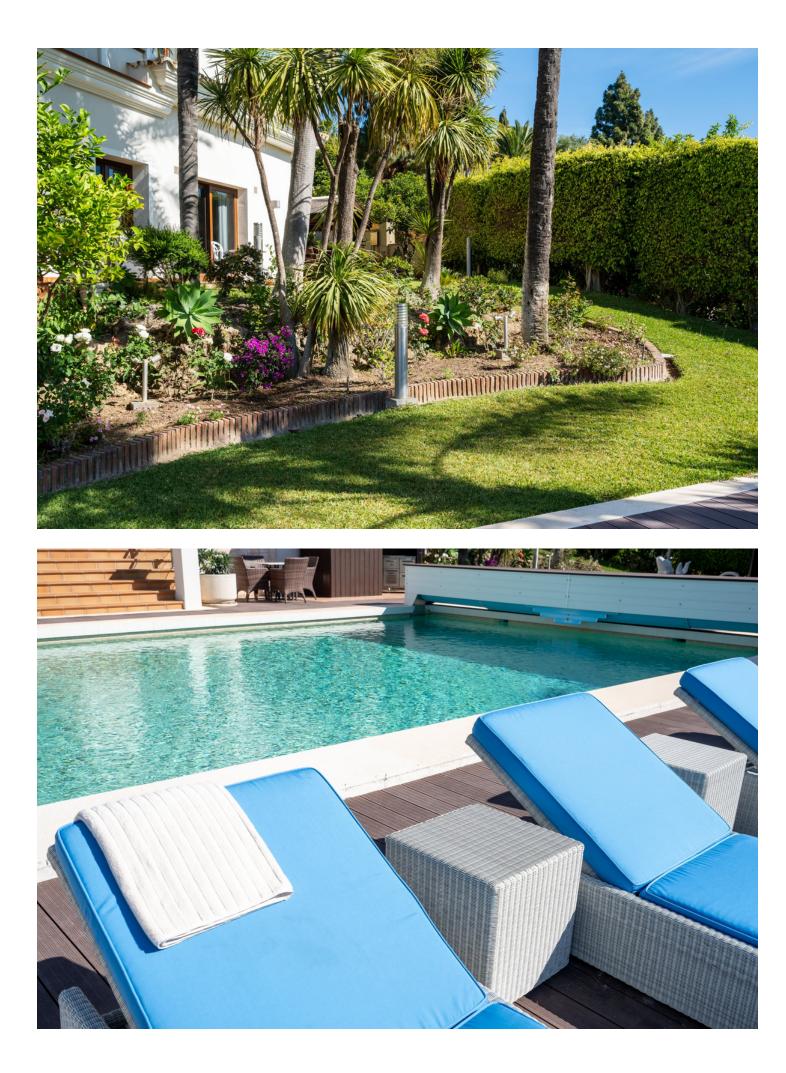

This beautiful villa was built in 1994 and got a fancy makeover in 2018 by its current owners. It's in a really posh part of Marbella, just 10 minutes from the Orange Square in Old Town. Inside, when you walk in, you're blown away by the amazing view of the sea. Every part of the house has a great view of the ocean. Downstairs, there's a big living room, a dining area, a family kitchen, and a cozy relaxing room to hang out. Upstairs is the main bedroom with a big bathroom. There's also an office up there. The big balcony has the best view of the coast and the greenery around. On the ground floor, there are four more bedrooms, each with a door leading straight to the garden and the pool. And there's a Finnish sauna near the pool for relaxation. Plus, there's a gym and a big garage. Down in the basement, there's a cool home theater, a place for massages, a traditional sauna plus an infrared sauna, and one more bedroom with its own bathroom. Outside, the garden faces south and has lots of paths to walk, a big play area, places to work out, and even a padel court. This house is really special and you need to see it to believe it!