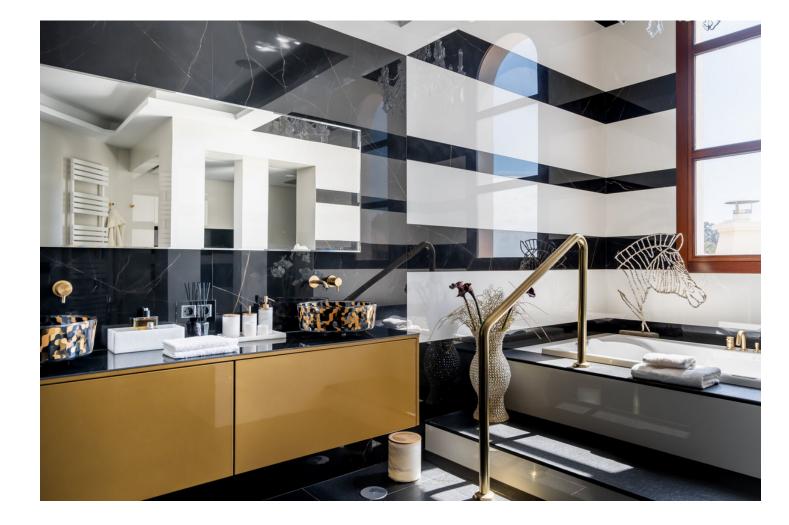

This beautiful villa was built in 1994 and got a fancy makeover in 2018 by its current owners. It's in a really posh part of Marbella, just 10 minutes from the Orange Square in Old Town. Inside, when you walk in, you're blown away by the amazing view of the sea. Every part of the house has a great view of the ocean. Downstairs, there's a big living room, a dining area, a family kitchen, and a cozy relaxing room to hang out. Upstairs is the main bedroom with a big bathroom. There's also an office up there. The big balcony has the best view of the coast and the greenery around. On the ground floor, there are four more bedrooms, each with a door leading straight to the garden and the pool. And there's a Finnish sauna near the pool for relaxation. Plus, there's a gym and a big garage. Down in the basement, there's a cool home theater, a place for massages, a traditional sauna plus an infrared sauna, and one more bedroom with its own bathroom. Outside, the garden faces south and has lots of paths to walk, a big play area, places to work out, and even a padel court. This house is really special and you need to see it to believe it!