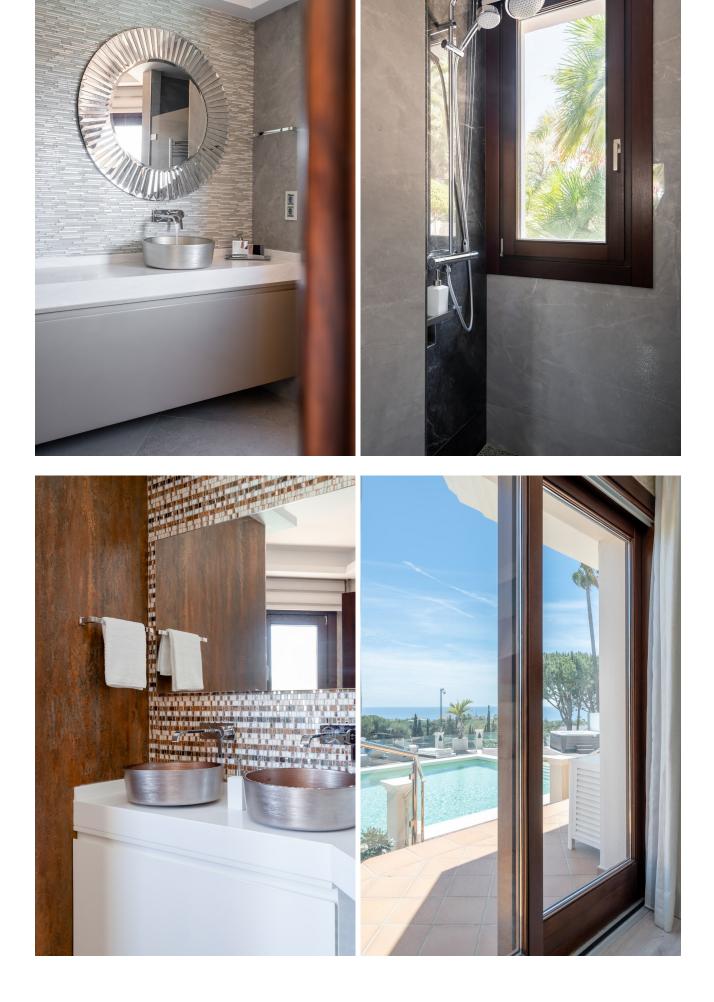

This beautiful villa was built in 1994 and got a fancy makeover in 2018 by its current owners. It's in a really posh part of Marbella, just 10 minutes from the Orange Square in Old Town. Inside, when you walk in, you're blown away by the amazing view of the sea. Every part of the house has a great view of the ocean. Downstairs, there's a big living room, a dining area, a family kitchen, and a cozy relaxing room to hang out. Upstairs is the main bedroom with a big bathroom. There's also an office up there. The big balcony has the best view of the coast and the greenery around. On the ground floor, there are four more bedrooms, each with a door leading straight to the garden and the pool. And there's a Finnish sauna near the pool for relaxation. Plus, there's a gym and a big garage. Down in the basement, there's a cool home theater, a place for massages, a traditional sauna plus an infrared sauna, and one more bedroom with its own bathroom. Outside, the garden faces south and has lots of paths to walk, a big play area, places to work out, and even a padel court. This house is really special and you need to see it to believe it!