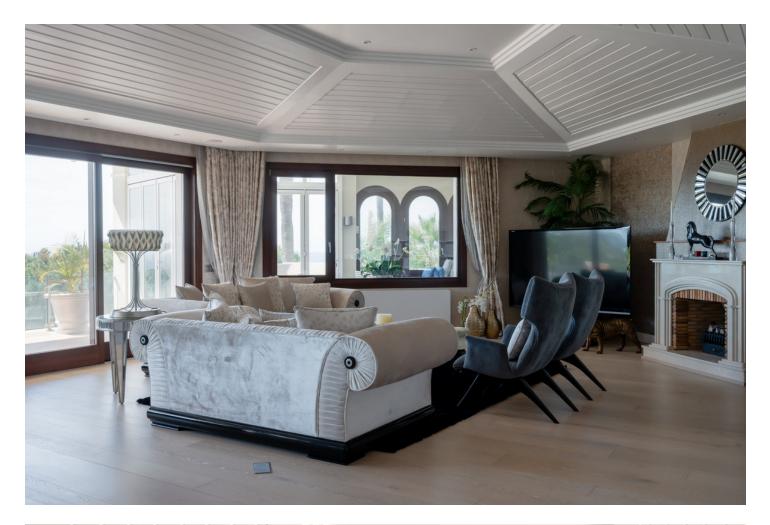

This beautiful villa was built in 1994 and got a fancy makeover in 2018 by its current owners. It's in a really posh part of Marbella, just 10 minutes from the Orange Square in Old Town. Inside, when you walk in, you're blown away by the amazing view of the sea. Every part of the house has a great view of the ocean. Downstairs, there's a big living room, a dining area, a family kitchen, and a cozy relaxing room to hang out. Upstairs is the main bedroom with a big bathroom. There's also an office up there. The big balcony has the best view of the coast and the greenery around. On the ground floor, there are four more bedrooms, each with a door leading straight to the garden and the pool. And there's a Finnish sauna near the pool for relaxation. Plus, there's a gym and a big garage. Down in the basement, there's a cool home theater, a place for massages, a traditional sauna plus an infrared sauna, and one more bedroom with its own bathroom. Outside, the garden faces south and has lots of paths to walk, a big play area, places to work out, and even a padel court. This house is really special and you need to see it to believe it!