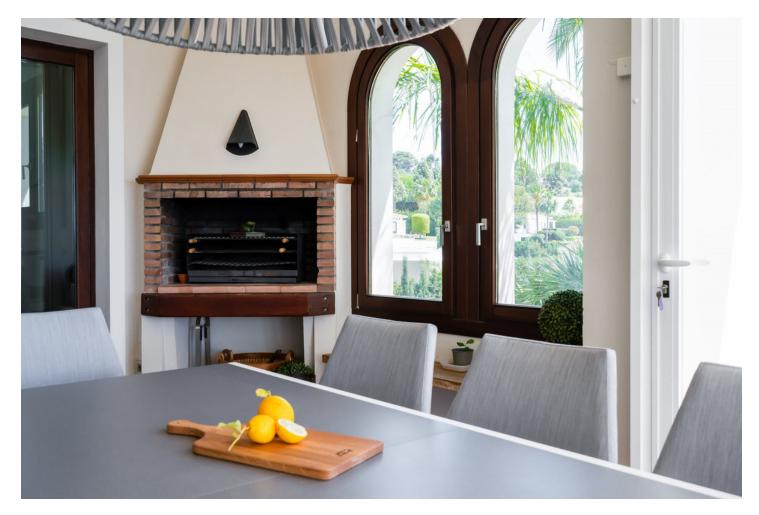

This beautiful villa was built in 1994 and got a fancy makeover in 2018 by its current owners. It's in a really posh part of Marbella, just 10 minutes from the Orange Square in Old Town. Inside, when you walk in, you're blown away by the amazing view of the sea. Every part of the house has a great view of the ocean. Downstairs, there's a big living room, a dining area, a family kitchen, and a cozy relaxing room to hang out. Upstairs is the main bedroom with a big bathroom. There's also an office up there. The big balcony has the best view of the coast and the greenery around. On the ground floor, there are four more bedrooms, each with a door leading straight to the garden and the pool. And there's a Finnish sauna near the pool for relaxation. Plus, there's a gym and a big garage. Down in the basement, there's a cool home theater, a place for massages, a traditional sauna plus an infrared sauna, and one more bedroom with its own bathroom. Outside, the garden faces south and has lots of paths to walk, a big play area, places to work out, and even a padel court. This house is really special and you need to see it to believe it!