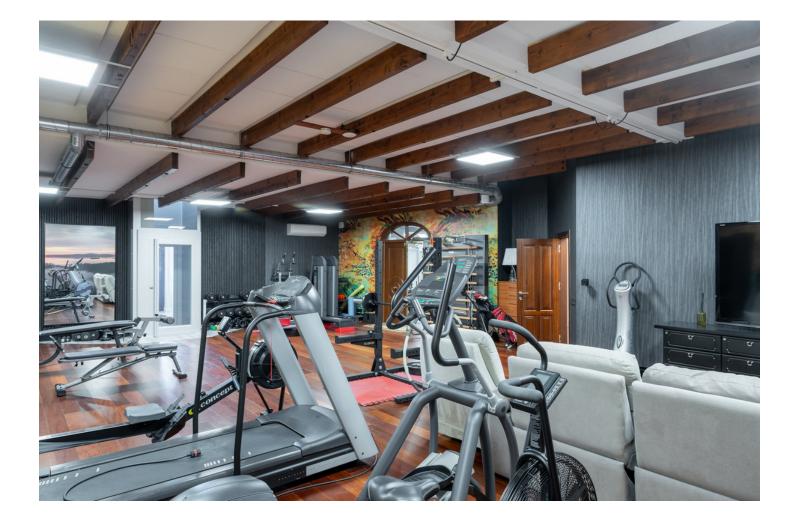

This beautiful villa was built in 1994 and got a fancy makeover in 2018 by its current owners. It's in a really posh part of Marbella, just 10 minutes from the Orange Square in Old Town. Inside, when you walk in, you're blown away by the amazing view of the sea. Every part of the house has a great view of the ocean. Downstairs, there's a big living room, a dining area, a family kitchen, and a cozy relaxing room to hang out. Upstairs is the main bedroom with a big bathroom. There's also an office up there. The big balcony has the best view of the coast and the greenery around. On the ground floor, there are four more bedrooms, each with a door leading straight to the garden and the pool. And there's a Finnish sauna near the pool for relaxation. Plus, there's a gym and a big garage. Down in the basement, there's a cool home theater, a place for massages, a traditional sauna plus an infrared sauna, and one more bedroom with its own bathroom. Outside, the garden faces south and has lots of paths to walk, a big play area, places to work out, and even a padel court. This house is really special and you need to see it to believe it!