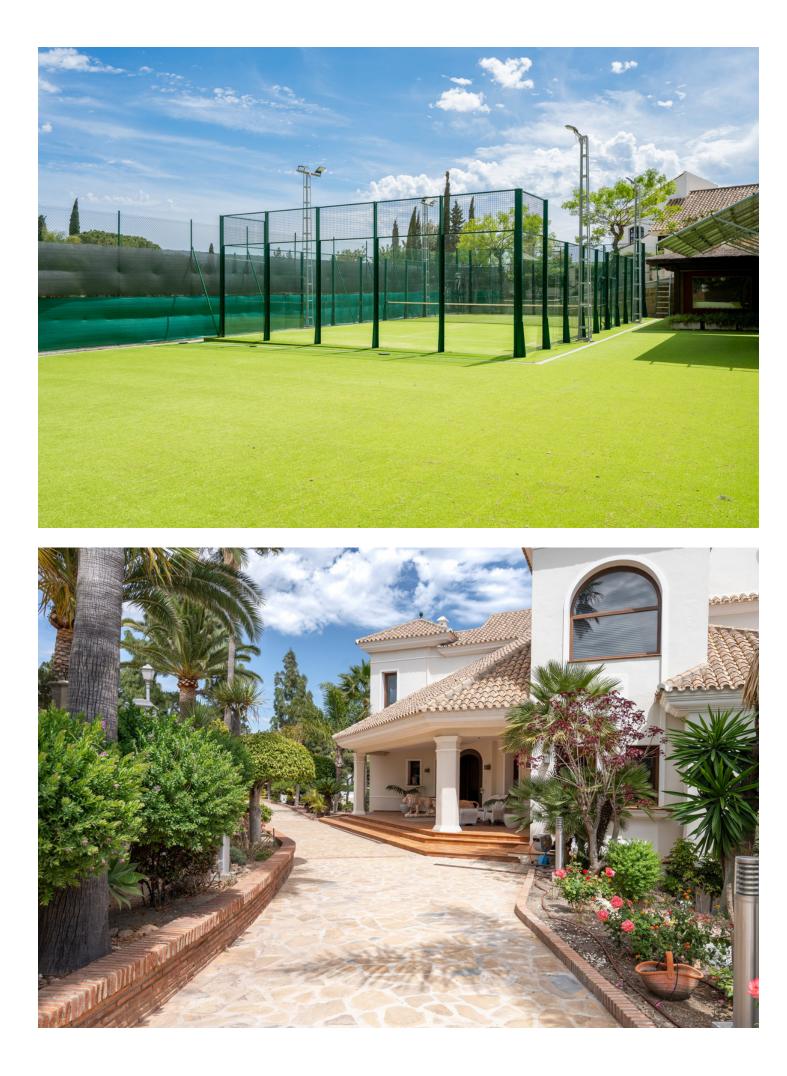

This beautiful villa was built in 1994 and got a fancy makeover in 2018 by its current owners. It's in a really posh part of Marbella, just 10 minutes from the Orange Square in Old Town. Inside, when you walk in, you're blown away by the amazing view of the sea. Every part of the house has a great view of the ocean. Downstairs, there's a big living room, a dining area, a family kitchen, and a cozy relaxing room to hang out. Upstairs is the main bedroom with a big bathroom. There's also an office up there. The big balcony has the best view of the coast and the greenery around. On the ground floor, there are four more bedrooms, each with a door leading straight to the garden and the pool. And there's a Finnish sauna near the pool for relaxation. Plus, there's a gym and a big garage. Down in the basement, there's a cool home theater, a place for massages, a traditional sauna plus an infrared sauna, and one more bedroom with its own bathroom. Outside, the garden faces south and has lots of paths to walk, a big play area, places to work out, and even a padel court. This house is really special and you need to see it to believe it!