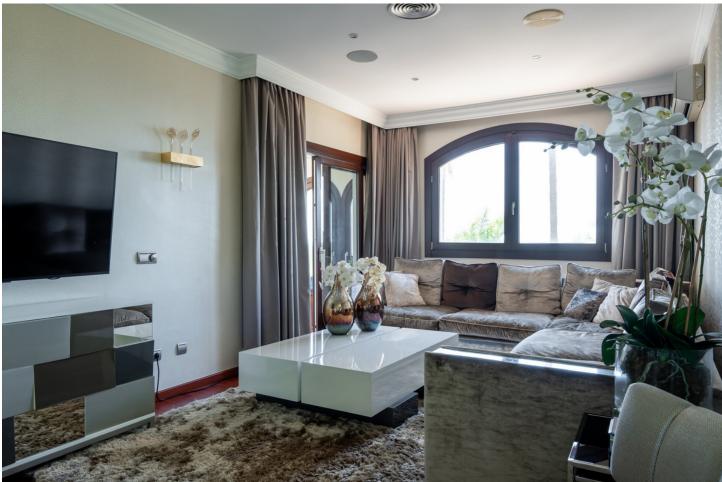

This beautiful villa was built in 1994 and got a fancy makeover in 2018 by its current owners. It's in a really posh part of Marbella, just 10 minutes from the Orange Square in Old Town. Inside, when you walk in, you're blown away by the amazing view of the sea. Every part of the house has a great view of the ocean. Downstairs, there's a big living room, a dining area, a family kitchen, and a cozy relaxing room to hang out. Upstairs is the main bedroom with a big bathroom. There's also an office up there. The big balcony has the best view of the coast and the greenery around. On the ground floor, there are four more bedrooms, each with a door leading straight to the garden and the pool. And there's a Finnish sauna near the pool for relaxation. Plus, there's a gym and a big garage. Down in the basement, there's a cool home theater, a place for massages, a traditional sauna plus an infrared sauna, and one more bedroom with its own bathroom. Outside, the garden faces south and has lots of paths to walk, a big play area, places to work out, and even a padel court. This house is really special and you need to see it to believe it!