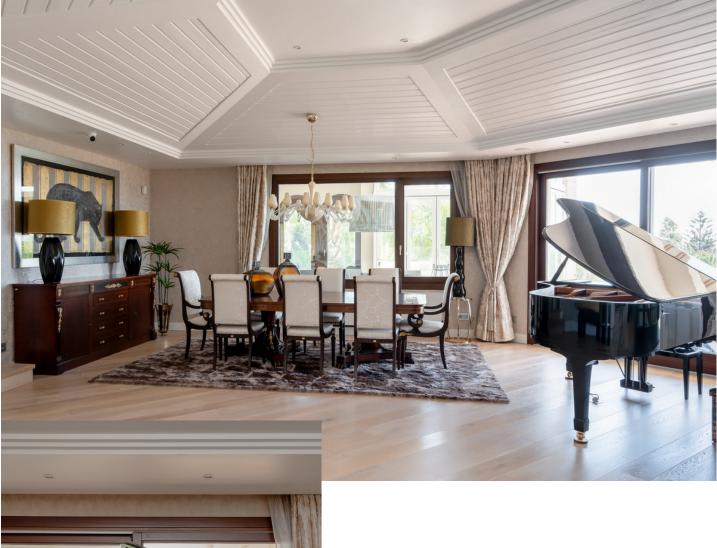

This beautiful villa was built in 1994 and got a fancy makeover in 2018 by its current owners. It's in a really posh part of Marbella, just 10 minutes from the Orange Square in Old Town. Inside, when you walk in, you're blown away by the amazing view of the sea. Every part of the house has a great view of the ocean. Downstairs, there's a big living room, a dining area, a family kitchen, and a cozy relaxing room to hang out. Upstairs is the main bedroom with a big bathroom. There's also an office up there. The big balcony has the best view of the coast and the greenery around. On the ground floor, there are four more bedrooms, each with a door leading straight to the garden and the pool. And there's a Finnish sauna near the pool for relaxation. Plus, there's a gym and a big garage. Down in the basement, there's a cool home theater, a place for massages, a traditional sauna plus an infrared sauna, and one more bedroom with its own bathroom. Outside, the garden faces south and has lots of paths to walk, a big play area, places to work out, and even a padel court. This house is really special and you need to see it to believe it!