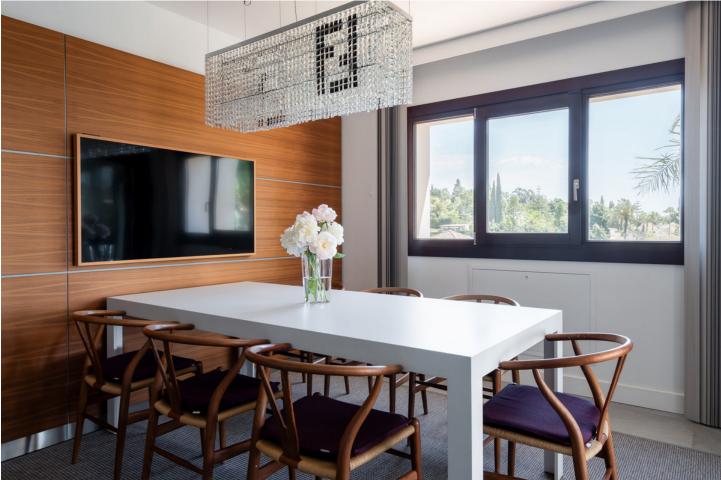

This beautiful villa was built in 1994 and got a fancy makeover in 2018 by its current owners. It's in a really posh part of Marbella, just 10 minutes from the Orange Square in Old Town. Inside, when you walk in, you're blown away by the amazing view of the sea. Every part of the house has a great view of the ocean. Downstairs, there's a big living room, a dining area, a family kitchen, and a cozy relaxing room to hang out. Upstairs is the main bedroom with a big bathroom. There's also an office up there. The big balcony has the best view of the coast and the greenery around. On the ground floor, there are four more bedrooms, each with a door leading straight to the garden and the pool. And there's a Finnish sauna near the pool for relaxation. Plus, there's a gym and a big garage. Down in the basement, there's a cool home theater, a place for massages, a traditional sauna plus an infrared sauna, and one more bedroom with its own bathroom. Outside, the garden faces south and has lots of paths to walk, a big play area, places to work out, and even a padel court. This house is really special and you need to see it to believe it!