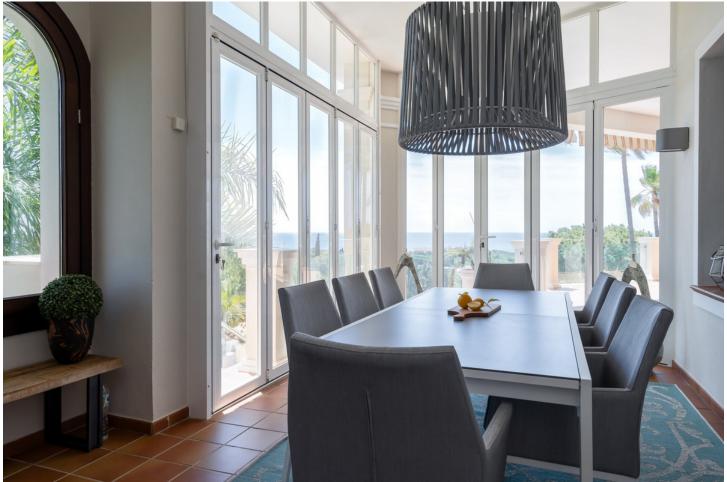

This beautiful villa was built in 1994 and got a fancy makeover in 2018 by its current owners. It's in a really posh part of Marbella, just 10 minutes from the Orange Square in Old Town. Inside, when you walk in, you're blown away by the amazing view of the sea. Every part of the house has a great view of the ocean. Downstairs, there's a big living room, a dining area, a family kitchen, and a cozy relaxing room to hang out. Upstairs is the main bedroom with a big bathroom. There's also an office up there. The big balcony has the best view of the coast and the greenery around. On the ground floor, there are four more bedrooms, each with a door leading straight to the garden and the pool. And there's a Finnish sauna near the pool for relaxation. Plus, there's a gym and a big garage. Down in the basement, there's a cool home theater, a place for massages, a traditional sauna plus an infrared sauna, and one more bedroom with its own bathroom. Outside, the garden faces south and has lots of paths to walk, a big play area, places to work out, and even a padel court. This house is really special and you need to see it to believe it!