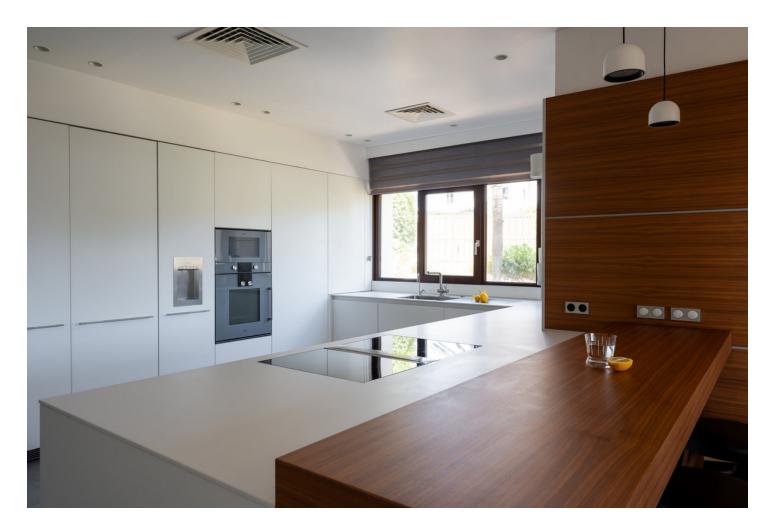

This beautiful villa was built in 1994 and got a fancy makeover in 2018 by its current owners. It's in a really posh part of Marbella, just 10 minutes from the Orange Square in Old Town. Inside, when you walk in, you're blown away by the amazing view of the sea. Every part of the house has a great view of the ocean. Downstairs, there's a big living room, a dining area, a family kitchen, and a cozy relaxing room to hang out. Upstairs is the main bedroom with a big bathroom. There's also an office up there. The big balcony has the best view of the coast and the greenery around. On the ground floor, there are four more bedrooms, each with a door leading straight to the garden and the pool. And there's a Finnish sauna near the pool for relaxation. Plus, there's a gym and a big garage. Down in the basement, there's a cool home theater, a place for massages, a traditional sauna plus an infrared sauna, and one more bedroom with its own bathroom. Outside, the garden faces south and has lots of paths to walk, a big play area, places to work out, and even a padel court. This house is really special and you need to see it to believe it!