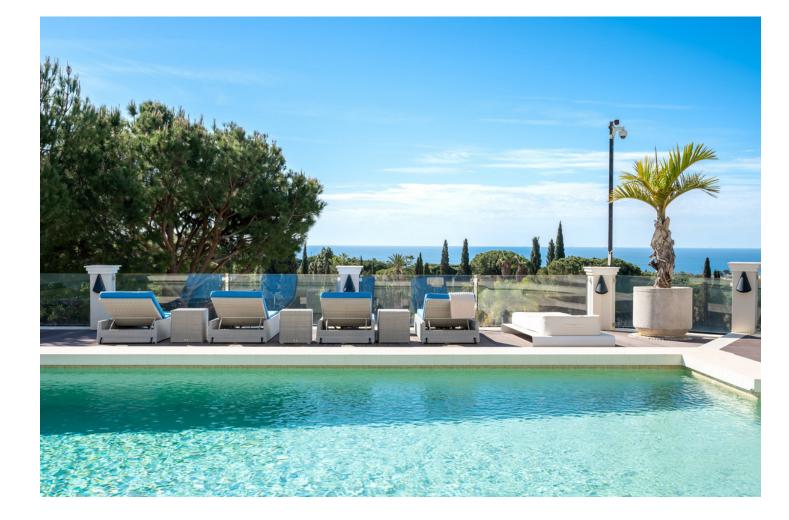

This beautiful villa was built in 1994 and got a fancy makeover in 2018 by its current owners. It's in a really posh part of Marbella, just 10 minutes from the Orange Square in Old Town. Inside, when you walk in, you're blown away by the amazing view of the sea. Every part of the house has a great view of the ocean. Downstairs, there's a big living room, a dining area, a family kitchen, and a cozy relaxing room to hang out. Upstairs is the main bedroom with a big bathroom. There's also an office up there. The big balcony has the best view of the coast and the greenery around. On the ground floor, there are four more bedrooms, each with a door leading straight to the garden and the pool. And there's a Finnish sauna near the pool for relaxation. Plus, there's a gym and a big garage. Down in the basement, there's a cool home theater, a place for massages, a traditional sauna plus an infrared sauna, and one more bedroom with its own bathroom. Outside, the garden faces south and has lots of paths to walk, a big play area, places to work out, and even a padel court. This house is really special and you need to see it to believe it!