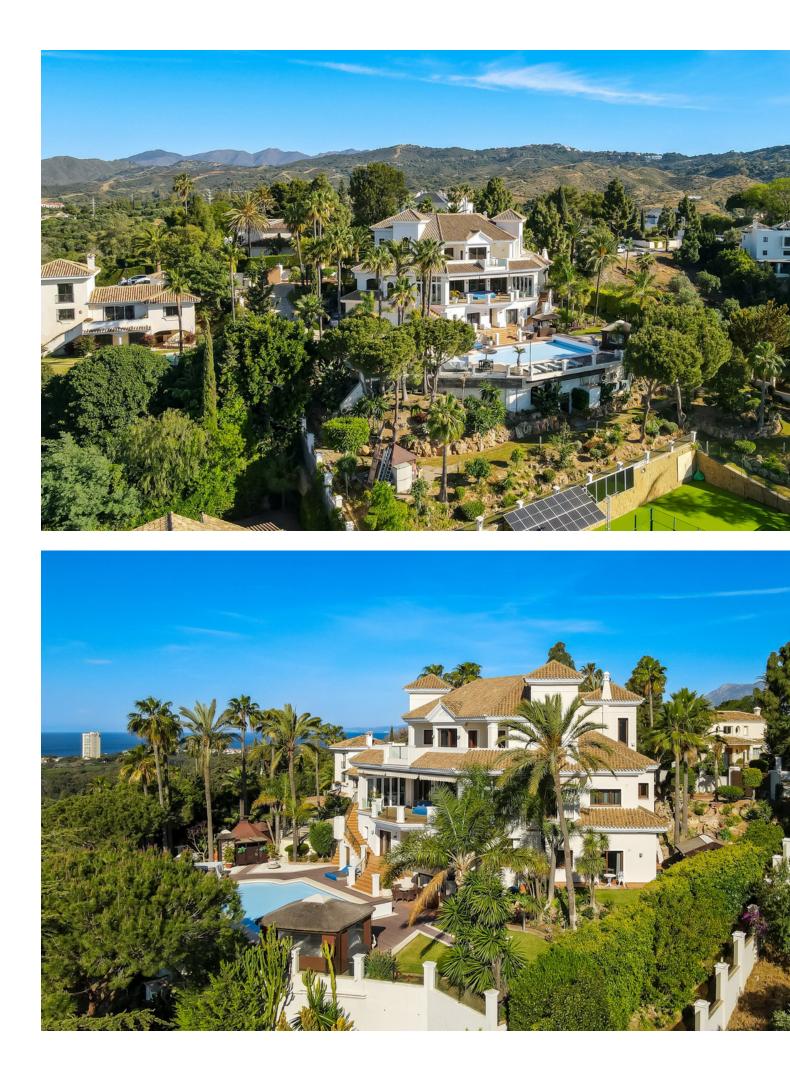

This beautiful villa was built in 1994 and got a fancy makeover in 2018 by its current owners. It's in a really posh part of Marbella, just 10 minutes from the Orange Square in Old Town. Inside, when you walk in, you're blown away by the amazing view of the sea. Every part of the house has a great view of the ocean. Downstairs, there's a big living room, a dining area, a family kitchen, and a cozy relaxing room to hang out. Upstairs is the main bedroom with a big bathroom. There's also an office up there. The big balcony has the best view of the coast and the greenery around. On the ground floor, there are four more bedrooms, each with a door leading straight to the garden and the pool. And there's a Finnish sauna near the pool for relaxation. Plus, there's a gym and a big garage. Down in the basement, there's a cool home theater, a place for massages, a traditional sauna plus an infrared sauna, and one more bedroom with its own bathroom. Outside, the garden faces south and has lots of paths to walk, a big play area, places to work out, and even a padel court. This house is really special and you need to see it to believe it!