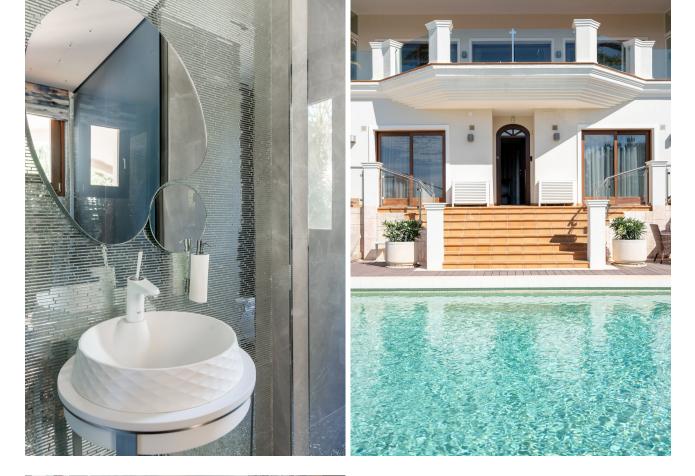

This beautiful villa was built in 1994 and got a fancy makeover in 2018 by its current owners. It's in a really posh part of Marbella, just 10 minutes from the Orange Square in Old Town. Inside, when you walk in, you're blown away by the amazing view of the sea. Every part of the house has a great view of the ocean. Downstairs, there's a big living room, a dining area, a family kitchen, and a cozy relaxing room to hang out. Upstairs is the main bedroom with a big bathroom. There's also an office up there. The big balcony has the best view of the coast and the greenery around. On the ground floor, there are four more bedrooms, each with a door leading straight to the garden and the pool. And there's a Finnish sauna near the pool for relaxation. Plus, there's a gym and a big garage. Down in the basement, there's a cool home theater, a place for massages, a traditional sauna plus an infrared sauna, and one more bedroom with its own bathroom. Outside, the garden faces south and has lots of paths to walk, a big play area, places to work out, and even a padel court. This house is really special and you need to see it to believe it!