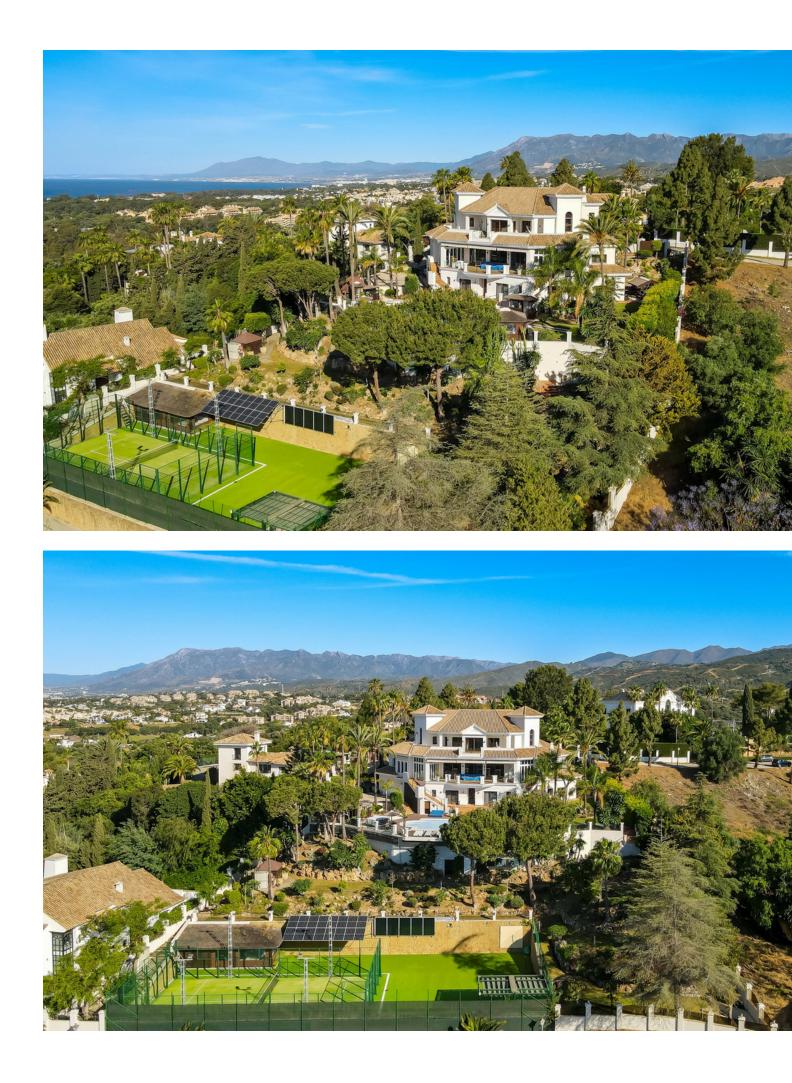

This beautiful villa was built in 1994 and got a fancy makeover in 2018 by its current owners. It's in a really posh part of Marbella, just 10 minutes from the Orange Square in Old Town. Inside, when you walk in, you're blown away by the amazing view of the sea. Every part of the house has a great view of the ocean. Downstairs, there's a big living room, a dining area, a family kitchen, and a cozy relaxing room to hang out. Upstairs is the main bedroom with a big bathroom. There's also an office up there. The big balcony has the best view of the coast and the greenery around. On the ground floor, there are four more bedrooms, each with a door leading straight to the garden and the pool. And there's a Finnish sauna near the pool for relaxation. Plus, there's a gym and a big garage. Down in the basement, there's a cool home theater, a place for massages, a traditional sauna plus an infrared sauna, and one more bedroom with its own bathroom. Outside, the garden faces south and has lots of paths to walk, a big play area, places to work out, and even a padel court. This house is really special and you need to see it to believe it!