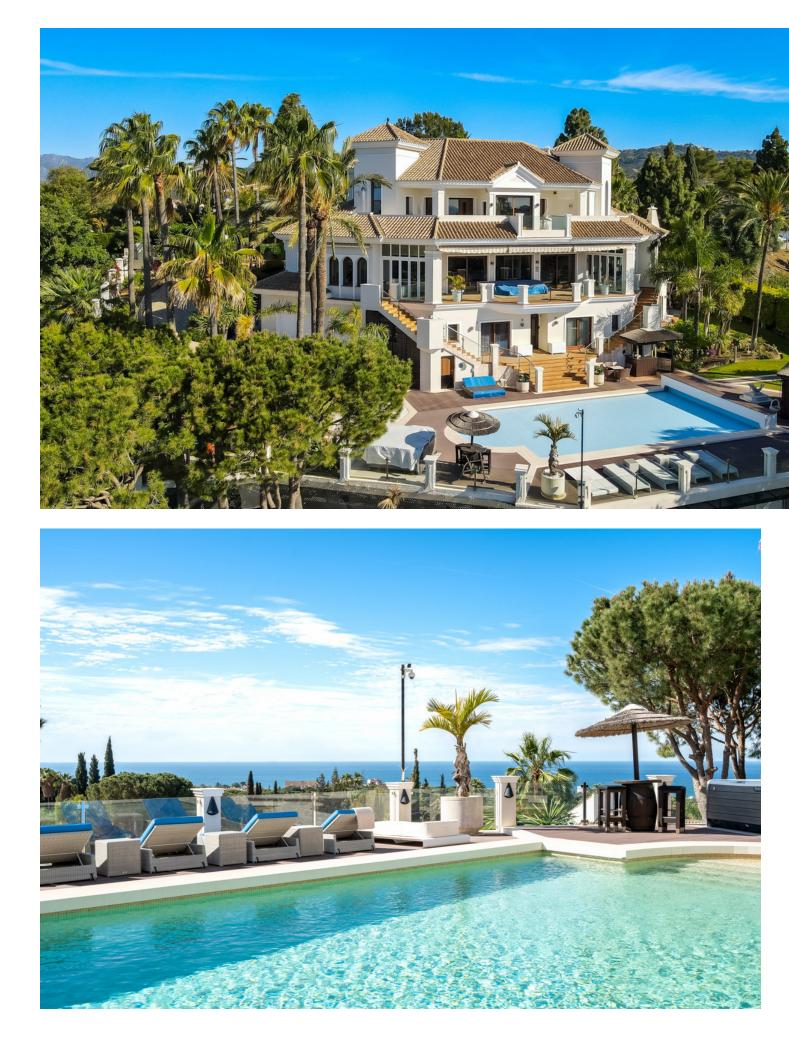

This beautiful villa was built in 1994 and got a fancy makeover in 2018 by its current owners. It's in a really posh part of Marbella, just 10 minutes from the Orange Square in Old Town. Inside, when you walk in, you're blown away by the amazing view of the sea. Every part of the house has a great view of the ocean. Downstairs, there's a big living room, a dining area, a family kitchen, and a cozy relaxing room to hang out. Upstairs is the main bedroom with a big bathroom. There's also an office up there. The big balcony has the best view of the coast and the greenery around. On the ground floor, there are four more bedrooms, each with a door leading straight to the garden and the pool. And there's a Finnish sauna near the pool for relaxation. Plus, there's a gym and a big garage. Down in the basement, there's a cool home theater, a place for massages, a traditional sauna plus an infrared sauna, and one more bedroom with its own bathroom. Outside, the garden faces south and has lots of paths to walk, a big play area, places to work out, and even a padel court. This house is really special and you need to see it to believe it!