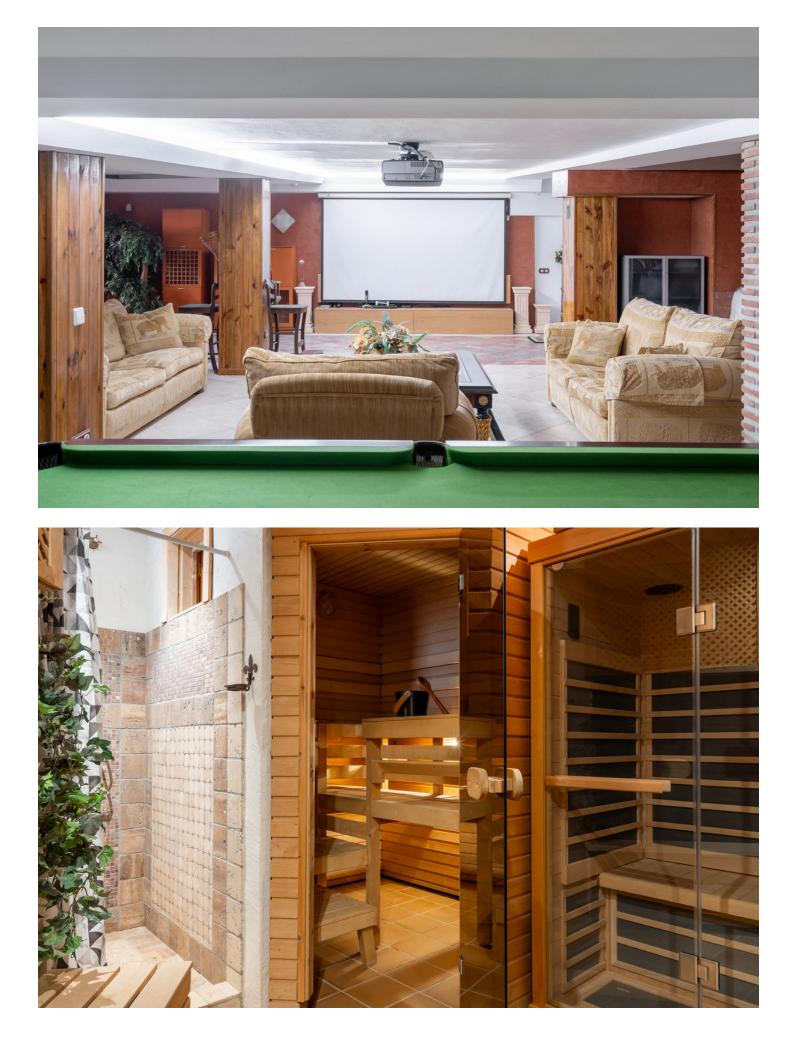

This beautiful villa was built in 1994 and got a fancy makeover in 2018 by its current owners. It's in a really posh part of Marbella, just 10 minutes from the Orange Square in Old Town. Inside, when you walk in, you're blown away by the amazing view of the sea. Every part of the house has a great view of the ocean. Downstairs, there's a big living room, a dining area, a family kitchen, and a cozy relaxing room to hang out. Upstairs is the main bedroom with a big bathroom. There's also an office up there. The big balcony has the best view of the coast and the greenery around. On the ground floor, there are four more bedrooms, each with a door leading straight to the garden and the pool. And there's a Finnish sauna near the pool for relaxation. Plus, there's a gym and a big garage. Down in the basement, there's a cool home theater, a place for massages, a traditional sauna plus an infrared sauna, and one more bedroom with its own bathroom. Outside, the garden faces south and has lots of paths to walk, a big play area, places to work out, and even a padel court. This house is really special and you need to see it to believe it!