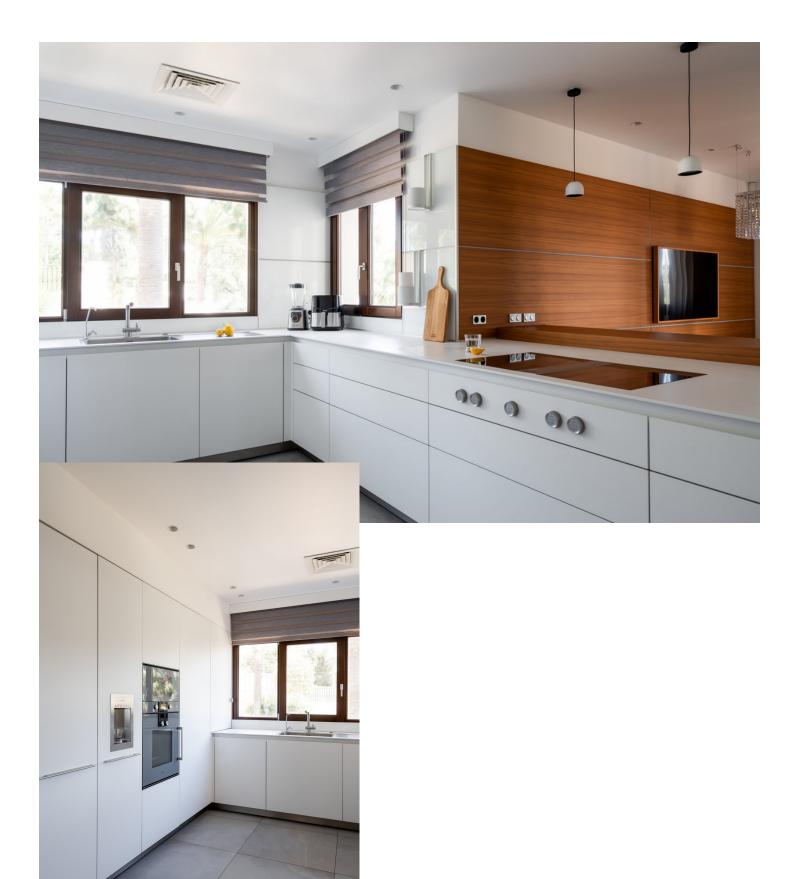

This beautiful villa was built in 1994 and got a fancy makeover in 2018 by its current owners. It's in a really posh part of Marbella, just 10 minutes from the Orange Square in Old Town. Inside, when you walk in, you're blown away by the amazing view of the sea. Every part of the house has a great view of the ocean. Downstairs, there's a big living room, a dining area, a family kitchen, and a cozy relaxing room to hang out. Upstairs is the main bedroom with a big bathroom. There's also an office up there. The big balcony has the best view of the coast and the greenery around. On the ground floor, there are four more bedrooms, each with a door leading straight to the garden and the pool. And there's a Finnish sauna near the pool for relaxation. Plus, there's a gym and a big garage. Down in the basement, there's a cool home theater, a place for massages, a traditional sauna plus an infrared sauna, and one more bedroom with its own bathroom. Outside, the garden faces south and has lots of paths to walk, a big play area, places to work out, and even a padel court. This house is really special and you need to see it to believe it!