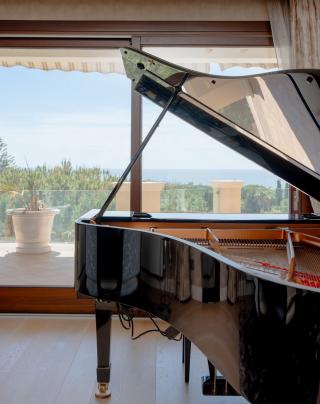

This beautiful villa was built in 1994 and got a fancy makeover in 2018 by its current owners. It's in a really posh part of Marbella, just 10 minutes from the Orange Square in Old Town. Inside, when you walk in, you're blown away by the amazing view of the sea. Every part of the house has a great view of the ocean. Downstairs, there's a big living room, a dining area, a family kitchen, and a cozy relaxing room to hang out. Upstairs is the main bedroom with a big bathroom. There's also an office up there. The big balcony has the best view of the coast and the greenery around. On the ground floor, there are four more bedrooms, each with a door leading straight to the garden and the pool. And there's a Finnish sauna near the pool for relaxation. Plus, there's a gym and a big garage. Down in the basement, there's a cool home theater, a place for massages, a traditional sauna plus an infrared sauna, and one more bedroom with its own bathroom. Outside, the garden faces south and has lots of paths to walk, a big play area, places to work out, and even a padel court. This house is really special and you need to see it to believe it!