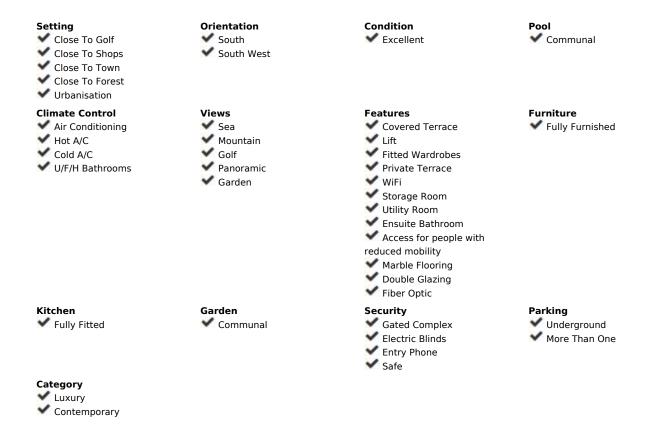

## Sales - Apartment - Benahavís 559.000€

www.mibgroup.es +34 662 58 96 58 info@mibgroup.es Community: 3,480 EUR / year IBI: 600 EUR / year

3

| з

160 m<sup>2</sup>

20 m2

\*\*Stunning 3 Bedroom Apartment in Prime Benahavis Urbanisation\*\* Welcome to the epitome of luxury living in Benahavis. This fully renovated 3-bedroom apartment is situated in one of the area's most sought-after communities. Spanning 160 m<sup>2</sup> with 135 m<sup>2</sup> of usable space, this residence offers a contemporary lifestyle. The spacious living and dining area seamlessly flows onto a modern terrace fitted with fiber decking, LED lighting, and chic furniture—perfect for entertaining. The state-of-the-art kitchen will excite any culinary enthusiast. The master bedroom and second bedroom each feature ensuite bathrooms, while the third bedroom enjoys a separate, fully-equipped bathroom. All bathrooms boast underfloor heating for those cozy, cool-weather mornings. This gated urbanisation ensures peace of mind with its security cameras and concierge services. Residents can savor the two exquisite pools and lush green areas. Additional amenities include a storage room and two underground parking spaces. Built in 2008, this apartment is in excellent condition and includes fitted wardrobes, air conditioning, and heating via heat pump. Positioned on a low exterior level with south-facing orientation, enjoy natural light throughout the day. An elevator provides easy access, and the property comes with a parking space included in the price. If impeccable style, comfort, and security are what you seek, look no further. This apartment is a FANTASTIC rental investment! Don't miss out on this incredible opportunity—experience the best of Benahavis today! Price 559,000 [] 3,752 eur/m2 300 []/month in community costs Calculate mortgage Specific characteristics 149 m2 constructed 135 usable m2 3 rooms 3 bathrooms Terrace Second hand/Good condition Fitted wardrobes Storeroom Year built: 2008 South Parking space included in the price