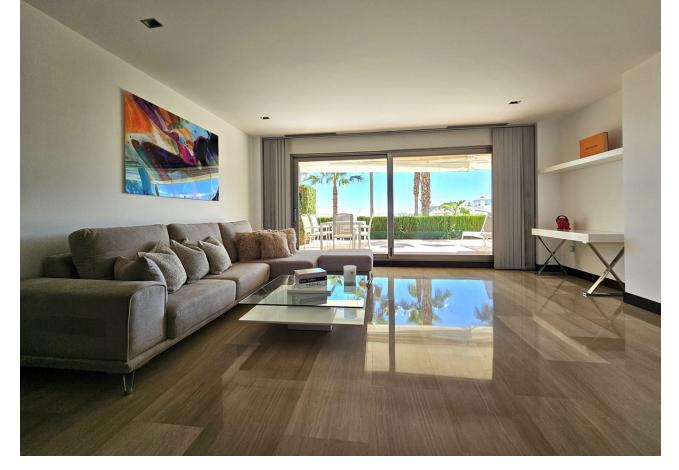

## Sales - Apartment - Benahavís 559.000€

www.mibgroup.es +34 662 58 96 58 info@mibgroup.es Community: 3,480 EUR / year IBI: 600 EUR / year

3

| з

160 m<sup>2</sup>

20 m2

\*\*Stunning 3 Bedroom Apartment in Prime Benahavis Urbanisation\*\* Welcome to the epitome of luxury living in Benahavis. This fully renovated 3-bedroom apartment is situated in one of the area's most sought-after communities. Spanning 160 m<sup>2</sup> with 135 m<sup>2</sup> of usable space, this residence offers a contemporary lifestyle. The spacious living and dining area seamlessly flows onto a modern terrace fitted with fiber decking, LED lighting, and chic furniture—perfect for entertaining. The state-of-the-art kitchen will excite any culinary enthusiast. The master bedroom and second bedroom each feature ensuite bathrooms, while the third bedroom enjoys a separate, fully-equipped bathroom. All bathrooms boast underfloor heating for those cozy, cool-weather mornings. This gated urbanisation ensures peace of mind with its security cameras and concierge services. Residents can savor the two exquisite pools and lush green areas. Additional amenities include a storage room and two underground parking spaces. Built in 2008, this apartment is in excellent condition and includes fitted wardrobes, air conditioning, and heating via heat pump. Positioned on a low exterior level with south-facing orientation, enjoy natural light throughout the day. An elevator provides easy access, and the property comes with a parking space included in the price. If impeccable style, comfort, and security are what you seek, look no further. This apartment is a FANTASTIC rental investment! Don't miss out on this incredible opportunity—experience the best of Benahavis today! Price 559,000 [] 3,752 eur/m2 300 []/month in community costs Calculate mortgage Specific characteristics 149 m2 constructed 135 usable m2 3 rooms 3 bathrooms Terrace Second hand/Good condition Fitted wardrobes Storeroom Year built: 2008 South Parking space included in the price