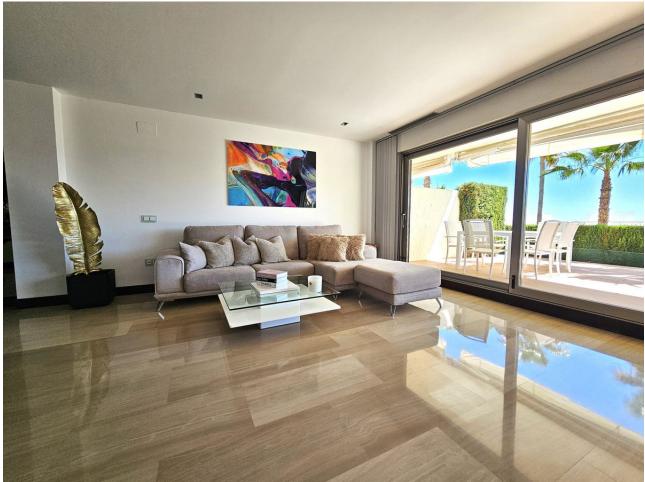

## Sales - Apartment - Benahavís 559.000€

www.mibgroup.es +34 662 58 96 58 info@mibgroup.es Community: 3,480 EUR / year IBI: 600 EUR / year

3

| з

160 m<sup>2</sup>

20 m2

\*\*Stunning 3 Bedroom Apartment in Prime Benahavis Urbanisation\*\* Welcome to the epitome of luxury living in Benahavis. This fully renovated 3-bedroom apartment is situated in one of the area's most sought-after communities. Spanning 160 m<sup>2</sup> with 135 m<sup>2</sup> of usable space, this residence offers a contemporary lifestyle. The spacious living and dining area seamlessly flows onto a modern terrace fitted with fiber decking, LED lighting, and chic furniture—perfect for entertaining. The state-of-the-art kitchen will excite any culinary enthusiast. The master bedroom and second bedroom each feature ensuite bathrooms, while the third bedroom enjoys a separate, fully-equipped bathroom. All bathrooms boast underfloor heating for those cozy, cool-weather mornings. This gated urbanisation ensures peace of mind with its security cameras and concierge services. Residents can savor the two exquisite pools and lush green areas. Additional amenities include a storage room and two underground parking spaces. Built in 2008, this apartment is in excellent condition and includes fitted wardrobes, air conditioning, and heating via heat pump. Positioned on a low exterior level with south-facing orientation, enjoy natural light throughout the day. An elevator provides easy access, and the property comes with a parking space included in the price. If impeccable style, comfort, and security are what you seek, look no further. This apartment is a FANTASTIC rental investment! Don't miss out on this incredible opportunity—experience the best of Benahavis today! Price 559,000 [] 3,752 eur/m2 300 []/month in community costs Calculate mortgage Specific characteristics 149 m2 constructed 135 usable m2 3 rooms 3 bathrooms Terrace Second hand/Good condition Fitted wardrobes Storeroom Year built: 2008 South Parking space included in the price