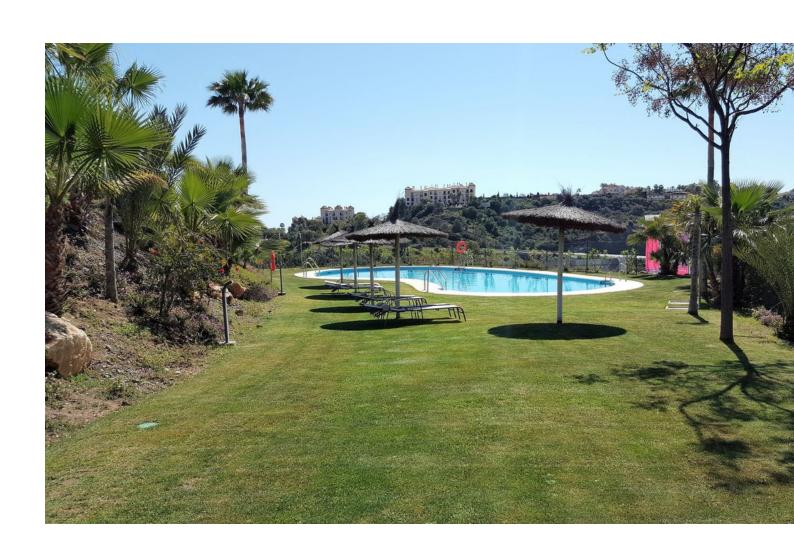

## Sales - Apartment - Benahavís 559.000€

www.mibgroup.es +34 662 58 96 58 info@mibgroup.es Community: 3,480 EUR / year IBI: 600 EUR / year

3

| з

160 m<sup>2</sup>

20 m2

\*\*Stunning 3 Bedroom Apartment in Prime Benahavis Urbanisation\*\* Welcome to the epitome of luxury living in Benahavis. This fully renovated 3-bedroom apartment is situated in one of the area's most sought-after communities. Spanning 160 m<sup>2</sup> with 135 m<sup>2</sup> of usable space, this residence offers a contemporary lifestyle. The spacious living and dining area seamlessly flows onto a modern terrace fitted with fiber decking, LED lighting, and chic furniture—perfect for entertaining. The state-of-the-art kitchen will excite any culinary enthusiast. The master bedroom and second bedroom each feature ensuite bathrooms, while the third bedroom enjoys a separate, fully-equipped bathroom. All bathrooms boast underfloor heating for those cozy, cool-weather mornings. This gated urbanisation ensures peace of mind with its security cameras and concierge services. Residents can savor the two exquisite pools and lush green areas. Additional amenities include a storage room and two underground parking spaces. Built in 2008, this apartment is in excellent condition and includes fitted wardrobes, air conditioning, and heating via heat pump. Positioned on a low exterior level with south-facing orientation, enjoy natural light throughout the day. An elevator provides easy access, and the property comes with a parking space included in the price. If impeccable style, comfort, and security are what you seek, look no further. This apartment is a FANTASTIC rental investment! Don't miss out on this incredible opportunity—experience the best of Benahavis today! Price 559,000 [] 3,752 eur/m2 300 []/month in community costs Calculate mortgage Specific characteristics 149 m2 constructed 135 usable m2 3 rooms 3 bathrooms Terrace Second hand/Good condition Fitted wardrobes Storeroom Year built: 2008 South Parking space included in the price