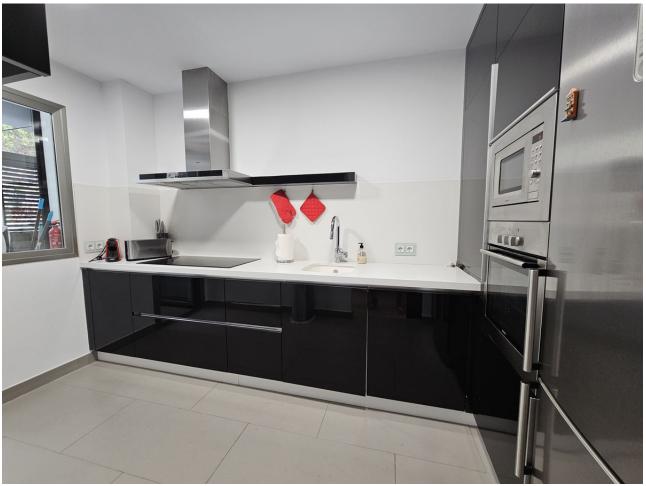

## Sales - Apartment - Benahavís 559.000€

www.mibgroup.es +34 662 58 96 58 info@mibgroup.es Community: 3,480 EUR / year IBI: 600 EUR / year

3

| з

160 m<sup>2</sup>

20 m2

\*\*Stunning 3 Bedroom Apartment in Prime Benahavis Urbanisation\*\* Welcome to the epitome of luxury living in Benahavis. This fully renovated 3-bedroom apartment is situated in one of the area's most sought-after communities. Spanning 160 m<sup>2</sup> with 135 m<sup>2</sup> of usable space, this residence offers a contemporary lifestyle. The spacious living and dining area seamlessly flows onto a modern terrace fitted with fiber decking, LED lighting, and chic furniture—perfect for entertaining. The state-of-the-art kitchen will excite any culinary enthusiast. The master bedroom and second bedroom each feature ensuite bathrooms, while the third bedroom enjoys a separate, fully-equipped bathroom. All bathrooms boast underfloor heating for those cozy, cool-weather mornings. This gated urbanisation ensures peace of mind with its security cameras and concierge services. Residents can savor the two exquisite pools and lush green areas. Additional amenities include a storage room and two underground parking spaces. Built in 2008, this apartment is in excellent condition and includes fitted wardrobes, air conditioning, and heating via heat pump. Positioned on a low exterior level with south-facing orientation, enjoy natural light throughout the day. An elevator provides easy access, and the property comes with a parking space included in the price. If impeccable style, comfort, and security are what you seek, look no further. This apartment is a FANTASTIC rental investment! Don't miss out on this incredible opportunity—experience the best of Benahavis today! Price 559,000 [] 3,752 eur/m2 300 []/month in community costs Calculate mortgage Specific characteristics 149 m2 constructed 135 usable m2 3 rooms 3 bathrooms Terrace Second hand/Good condition Fitted wardrobes Storeroom Year built: 2008 South Parking space included in the price