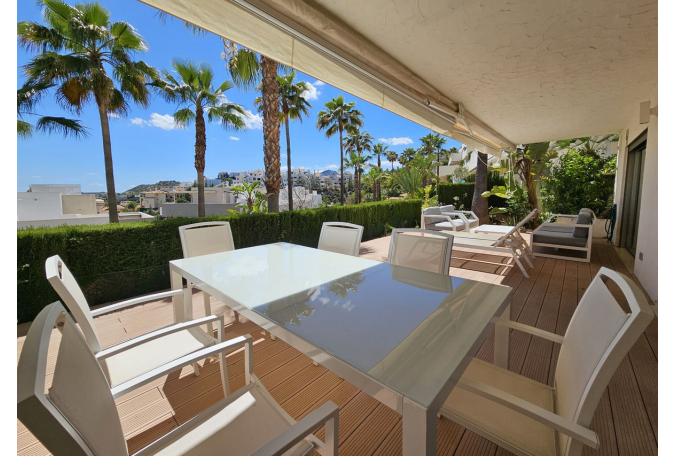

## Sales - Apartment - Benahavís 559.000€

www.mibgroup.es +34 662 58 96 58 info@mibgroup.es Community: 3,480 EUR / year IBI: 600 EUR / year

3

| з

160 m<sup>2</sup>

20 m2

\*\*Stunning 3 Bedroom Apartment in Prime Benahavis Urbanisation\*\* Welcome to the epitome of luxury living in Benahavis. This fully renovated 3-bedroom apartment is situated in one of the area's most sought-after communities. Spanning 160 m<sup>2</sup> with 135 m<sup>2</sup> of usable space, this residence offers a contemporary lifestyle. The spacious living and dining area seamlessly flows onto a modern terrace fitted with fiber decking, LED lighting, and chic furniture—perfect for entertaining. The state-of-the-art kitchen will excite any culinary enthusiast. The master bedroom and second bedroom each feature ensuite bathrooms, while the third bedroom enjoys a separate, fully-equipped bathroom. All bathrooms boast underfloor heating for those cozy, cool-weather mornings. This gated urbanisation ensures peace of mind with its security cameras and concierge services. Residents can savor the two exquisite pools and lush green areas. Additional amenities include a storage room and two underground parking spaces. Built in 2008, this apartment is in excellent condition and includes fitted wardrobes, air conditioning, and heating via heat pump. Positioned on a low exterior level with south-facing orientation, enjoy natural light throughout the day. An elevator provides easy access, and the property comes with a parking space included in the price. If impeccable style, comfort, and security are what you seek, look no further. This apartment is a FANTASTIC rental investment! Don't miss out on this incredible opportunity—experience the best of Benahavis today! Price 559,000 [] 3,752 eur/m2 300 []/month in community costs Calculate mortgage Specific characteristics 149 m2 constructed 135 usable m2 3 rooms 3 bathrooms Terrace Second hand/Good condition Fitted wardrobes Storeroom Year built: 2008 South Parking space included in the price