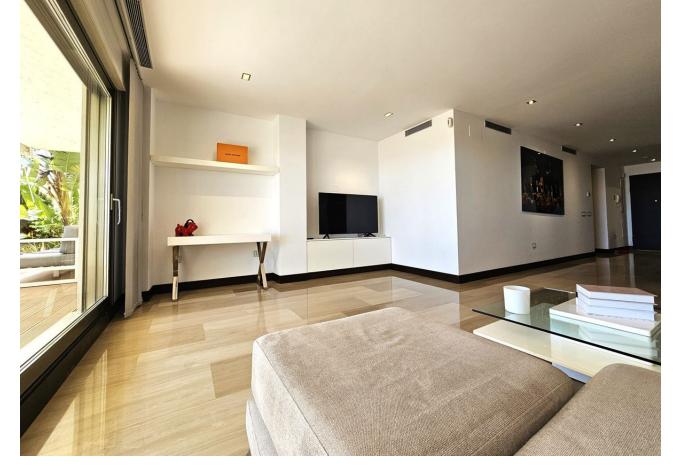

## Sales - Apartment - Benahavís 559.000€

www.mibgroup.es +34 662 58 96 58 info@mibgroup.es Community: 3,480 EUR / year IBI: 600 EUR / year

3

| з

160 m<sup>2</sup>

20 m2

\*\*Stunning 3 Bedroom Apartment in Prime Benahavis Urbanisation\*\* Welcome to the epitome of luxury living in Benahavis. This fully renovated 3-bedroom apartment is situated in one of the area's most sought-after communities. Spanning 160 m<sup>2</sup> with 135 m<sup>2</sup> of usable space, this residence offers a contemporary lifestyle. The spacious living and dining area seamlessly flows onto a modern terrace fitted with fiber decking, LED lighting, and chic furniture—perfect for entertaining. The state-of-the-art kitchen will excite any culinary enthusiast. The master bedroom and second bedroom each feature ensuite bathrooms, while the third bedroom enjoys a separate, fully-equipped bathroom. All bathrooms boast underfloor heating for those cozy, cool-weather mornings. This gated urbanisation ensures peace of mind with its security cameras and concierge services. Residents can savor the two exquisite pools and lush green areas. Additional amenities include a storage room and two underground parking spaces. Built in 2008, this apartment is in excellent condition and includes fitted wardrobes, air conditioning, and heating via heat pump. Positioned on a low exterior level with south-facing orientation, enjoy natural light throughout the day. An elevator provides easy access, and the property comes with a parking space included in the price. If impeccable style, comfort, and security are what you seek, look no further. This apartment is a FANTASTIC rental investment! Don't miss out on this incredible opportunity—experience the best of Benahavis today! Price 559,000 [] 3,752 eur/m2 300 []/month in community costs Calculate mortgage Specific characteristics 149 m2 constructed 135 usable m2 3 rooms 3 bathrooms Terrace Second hand/Good condition Fitted wardrobes Storeroom Year built: 2008 South Parking space included in the price