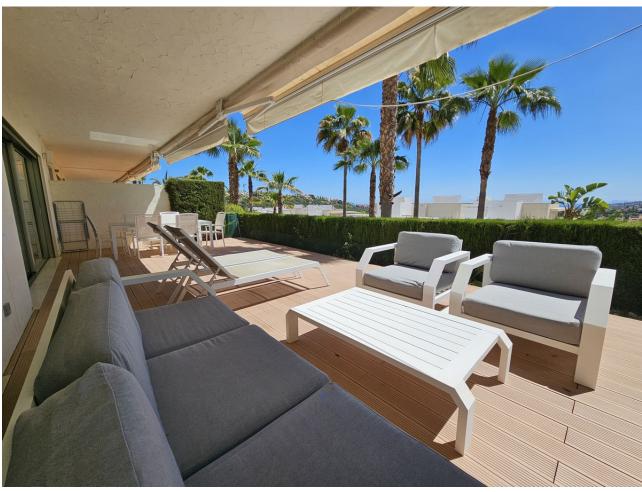

## Sales - Apartment - Benahavís 559.000€

www.mibgroup.es +34 662 58 96 58 info@mibgroup.es Community: 3,480 EUR / year IBI: 600 EUR / year

3

| з

160 m<sup>2</sup>

20 m2

\*\*Stunning 3 Bedroom Apartment in Prime Benahavis Urbanisation\*\* Welcome to the epitome of luxury living in Benahavis. This fully renovated 3-bedroom apartment is situated in one of the area's most sought-after communities. Spanning 160 m<sup>2</sup> with 135 m<sup>2</sup> of usable space, this residence offers a contemporary lifestyle. The spacious living and dining area seamlessly flows onto a modern terrace fitted with fiber decking, LED lighting, and chic furniture—perfect for entertaining. The state-of-the-art kitchen will excite any culinary enthusiast. The master bedroom and second bedroom each feature ensuite bathrooms, while the third bedroom enjoys a separate, fully-equipped bathroom. All bathrooms boast underfloor heating for those cozy, cool-weather mornings. This gated urbanisation ensures peace of mind with its security cameras and concierge services. Residents can savor the two exquisite pools and lush green areas. Additional amenities include a storage room and two underground parking spaces. Built in 2008, this apartment is in excellent condition and includes fitted wardrobes, air conditioning, and heating via heat pump. Positioned on a low exterior level with south-facing orientation, enjoy natural light throughout the day. An elevator provides easy access, and the property comes with a parking space included in the price. If impeccable style, comfort, and security are what you seek, look no further. This apartment is a FANTASTIC rental investment! Don't miss out on this incredible opportunity—experience the best of Benahavis today! Price 559,000 [] 3,752 eur/m2 300 []/month in community costs Calculate mortgage Specific characteristics 149 m2 constructed 135 usable m2 3 rooms 3 bathrooms Terrace Second hand/Good condition Fitted wardrobes Storeroom Year built: 2008 South Parking space included in the price