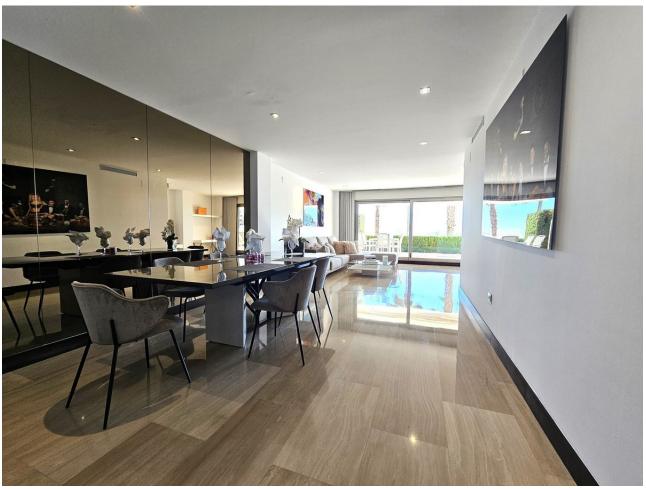

## Sales - Apartment - Benahavís 559.000€

www.mibgroup.es +34 662 58 96 58 info@mibgroup.es Community: 3,480 EUR / year IBI: 600 EUR / year

3

| з

160 m<sup>2</sup>

20 m2

\*\*Stunning 3 Bedroom Apartment in Prime Benahavis Urbanisation\*\* Welcome to the epitome of luxury living in Benahavis. This fully renovated 3-bedroom apartment is situated in one of the area's most sought-after communities. Spanning 160 m<sup>2</sup> with 135 m<sup>2</sup> of usable space, this residence offers a contemporary lifestyle. The spacious living and dining area seamlessly flows onto a modern terrace fitted with fiber decking, LED lighting, and chic furniture—perfect for entertaining. The state-of-the-art kitchen will excite any culinary enthusiast. The master bedroom and second bedroom each feature ensuite bathrooms, while the third bedroom enjoys a separate, fully-equipped bathroom. All bathrooms boast underfloor heating for those cozy, cool-weather mornings. This gated urbanisation ensures peace of mind with its security cameras and concierge services. Residents can savor the two exquisite pools and lush green areas. Additional amenities include a storage room and two underground parking spaces. Built in 2008, this apartment is in excellent condition and includes fitted wardrobes, air conditioning, and heating via heat pump. Positioned on a low exterior level with south-facing orientation, enjoy natural light throughout the day. An elevator provides easy access, and the property comes with a parking space included in the price. If impeccable style, comfort, and security are what you seek, look no further. This apartment is a FANTASTIC rental investment! Don't miss out on this incredible opportunity—experience the best of Benahavis today! Price 559,000 [] 3,752 eur/m2 300 []/month in community costs Calculate mortgage Specific characteristics 149 m2 constructed 135 usable m2 3 rooms 3 bathrooms Terrace Second hand/Good condition Fitted wardrobes Storeroom Year built: 2008 South Parking space included in the price