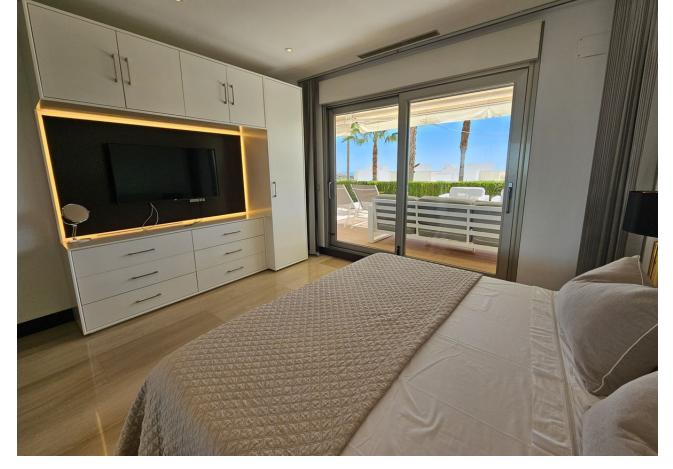

## Sales - Apartment - Benahavís 559.000€

www.mibgroup.es +34 662 58 96 58 info@mibgroup.es Community: 3,480 EUR / year IBI: 600 EUR / year

3

| з

160 m<sup>2</sup>

20 m2

\*\*Stunning 3 Bedroom Apartment in Prime Benahavis Urbanisation\*\* Welcome to the epitome of luxury living in Benahavis. This fully renovated 3-bedroom apartment is situated in one of the area's most sought-after communities. Spanning 160 m<sup>2</sup> with 135 m<sup>2</sup> of usable space, this residence offers a contemporary lifestyle. The spacious living and dining area seamlessly flows onto a modern terrace fitted with fiber decking, LED lighting, and chic furniture—perfect for entertaining. The state-of-the-art kitchen will excite any culinary enthusiast. The master bedroom and second bedroom each feature ensuite bathrooms, while the third bedroom enjoys a separate, fully-equipped bathroom. All bathrooms boast underfloor heating for those cozy, cool-weather mornings. This gated urbanisation ensures peace of mind with its security cameras and concierge services. Residents can savor the two exquisite pools and lush green areas. Additional amenities include a storage room and two underground parking spaces. Built in 2008, this apartment is in excellent condition and includes fitted wardrobes, air conditioning, and heating via heat pump. Positioned on a low exterior level with south-facing orientation, enjoy natural light throughout the day. An elevator provides easy access, and the property comes with a parking space included in the price. If impeccable style, comfort, and security are what you seek, look no further. This apartment is a FANTASTIC rental investment! Don't miss out on this incredible opportunity—experience the best of Benahavis today! Price 559,000 [] 3,752 eur/m2 300 []/month in community costs Calculate mortgage Specific characteristics 149 m2 constructed 135 usable m2 3 rooms 3 bathrooms Terrace Second hand/Good condition Fitted wardrobes Storeroom Year built: 2008 South Parking space included in the price