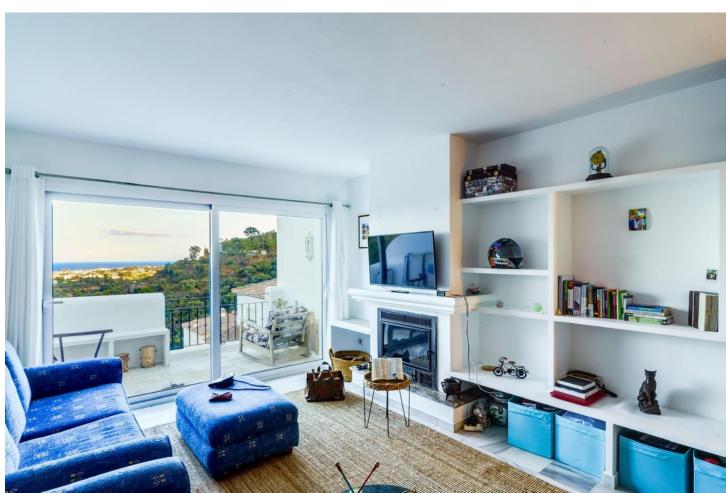

1

98 m<sup>2</sup>

This large light and airy duplex apartment is the perfect property if you want a peaceful and tranquil place 'to be' with spectacular panoramic views form both floors! As you enter the traditional Andalucia style door, it takes you to the floor with a spacious lounge with amazing spectacular views over the forest of trees down to the sea. A very comfortable sized room with doors opening out to the upper terrace, offering spectacular views, for sunrises and sunsets all year round.. It also has a wood burning fire with chimney, for cosy winter evenings. Ample space for the dining area. The kitchen has been enlarged so easily has been able to house all the kitchen appliances and washing machine.. Designed to have the bedroom downstairs, there is an open staircase which takes you down to the lower level, with its own adjacent bathroom . Again, the views are spectacular, down to the sea. Large wardrobes have been built for lots of hanging space, and linen storage. A small storage cupboard is housed under the stairs. This urbanisation has just 79 properties and has a private Club House which is situated by the beautiful tranquil pool and gardens, where residents may entertain their guests or use the facilities for their own use. The perfect full time home or holiday retreat, in a privileged area of Benahavis, for either a discerning couple or single person seeking the peaceful 'home from home'.

| Setting Close To Golf Close To Town Close To Forest Urbanisation | Orientation South East South              | <b>Condition</b> Excellent                                                            | Pool Communal                         |
|------------------------------------------------------------------|-------------------------------------------|---------------------------------------------------------------------------------------|---------------------------------------|
| Climate Control Fireplace                                        | Views Sea Country Panoramic Garden Forest | Features Fitted Wardrobes Private Terrace Storage Room Marble Flooring Double Glazing | Furniture Part Furnished              |
| Kitchen Partially Fitted                                         | Garden Communal                           | Parking Open Communal                                                                 | Utilities Electricity Drinkable Water |
| Category                                                         |                                           |                                                                                       |                                       |