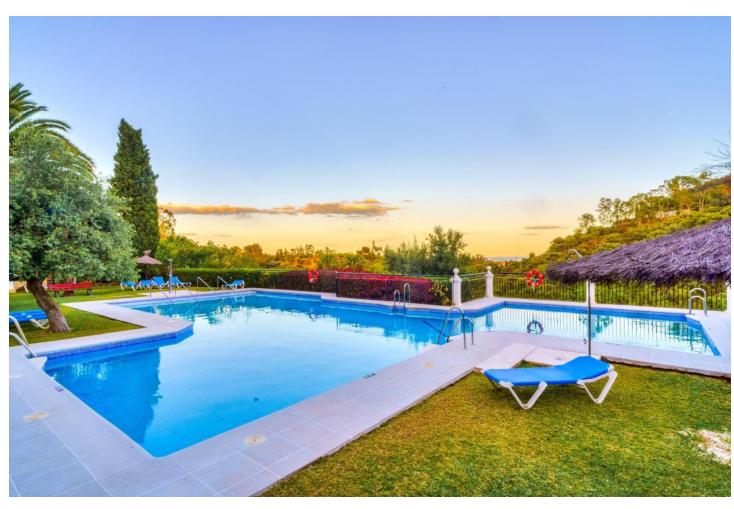

1

98 m<sup>2</sup>

This large light and airy duplex apartment is the perfect property if you want a peaceful and tranquil place 'to be' with spectacular panoramic views form both floors! As you enter the traditional Andalucia style door, it takes you to the floor with a spacious lounge with amazing spectacular views over the forest of trees down to the sea. A very comfortable sized room with doors opening out to the upper terrace, offering spectacular views, for sunrises and sunsets all year round.. It also has a wood burning fire with chimney, for cosy winter evenings. Ample space for the dining area. The kitchen has been enlarged so easily has been able to house all the kitchen appliances and washing machine.. Designed to have the bedroom downstairs, there is an open staircase which takes you down to the lower level, with its own adjacent bathroom . Again, the views are spectacular, down to the sea. Large wardrobes have been built for lots of hanging space, and linen storage. A small storage cupboard is housed under the stairs. This urbanisation has just 79 properties and has a private Club House which is situated by the beautiful tranquil pool and gardens, where residents may entertain their guests or use the facilities for their own use. The perfect full time home or holiday retreat, in a privileged area of Benahavis, for either a discerning couple or single person seeking the peaceful 'home from home'.

| Setting Close To Golf Close To Town Close To Forest Urbanisation | Orientation South East South              | <b>Condition</b> Excellent                                                            | Pool Communal                         |
|------------------------------------------------------------------|-------------------------------------------|---------------------------------------------------------------------------------------|---------------------------------------|
| Climate Control Fireplace                                        | Views Sea Country Panoramic Garden Forest | Features Fitted Wardrobes Private Terrace Storage Room Marble Flooring Double Glazing | Furniture Part Furnished              |
| Kitchen Partially Fitted                                         | Garden Communal                           | Parking Open Communal                                                                 | Utilities Electricity Drinkable Water |
| Category                                                         |                                           |                                                                                       |                                       |