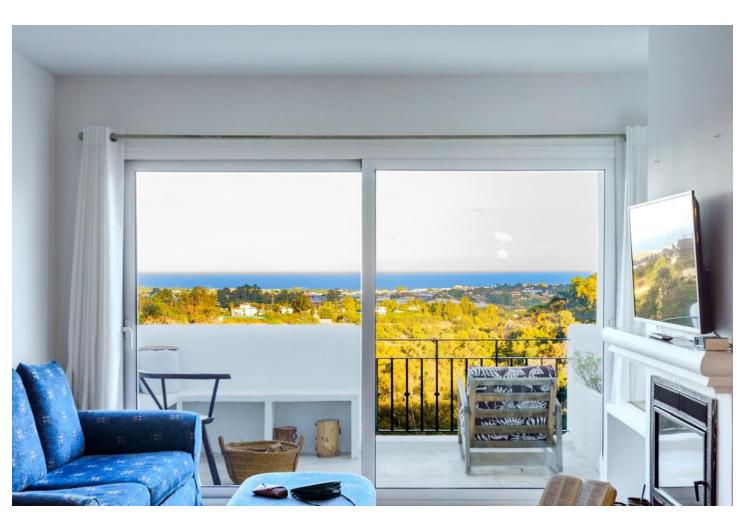

1

98 m<sup>2</sup>

This large light and airy duplex apartment is the perfect property if you want a peaceful and tranquil place 'to be' with spectacular panoramic views form both floors! As you enter the traditional Andalucia style door, it takes you to the floor with a spacious lounge with amazing spectacular views over the forest of trees down to the sea. A very comfortable sized room with doors opening out to the upper terrace, offering spectacular views, for sunrises and sunsets all year round.. It also has a wood burning fire with chimney, for cosy winter evenings. Ample space for the dining area. The kitchen has been enlarged so easily has been able to house all the kitchen appliances and washing machine.. Designed to have the bedroom downstairs, there is an open staircase which takes you down to the lower level, with its own adjacent bathroom . Again, the views are spectacular, down to the sea. Large wardrobes have been built for lots of hanging space, and linen storage. A small storage cupboard is housed under the stairs. This urbanisation has just 79 properties and has a private Club House which is situated by the beautiful tranquil pool and gardens, where residents may entertain their guests or use the facilities for their own use. The perfect full time home or holiday retreat, in a privileged area of Benahavis, for either a discerning couple or single person seeking the peaceful 'home from home'.

| Setting Close To Golf Close To Town Close To Forest Urbanisation | Orientation South East South              | <b>Condition</b> Excellent                                                            | Pool Communal                         |
|------------------------------------------------------------------|-------------------------------------------|---------------------------------------------------------------------------------------|---------------------------------------|
| Climate Control Fireplace                                        | Views Sea Country Panoramic Garden Forest | Features Fitted Wardrobes Private Terrace Storage Room Marble Flooring Double Glazing | Furniture Part Furnished              |
| Kitchen Partially Fitted                                         | Garden Communal                           | Parking Open Communal                                                                 | Utilities Electricity Drinkable Water |
| Category                                                         |                                           |                                                                                       |                                       |