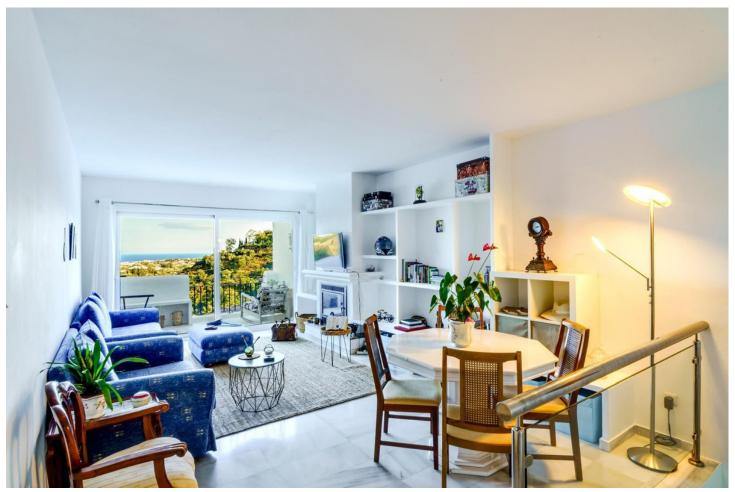

1

98 m<sup>2</sup>

This large light and airy duplex apartment is the perfect property if you want a peaceful and tranquil place 'to be' with spectacular panoramic views form both floors! As you enter the traditional Andalucia style door, it takes you to the floor with a spacious lounge with amazing spectacular views over the forest of trees down to the sea. A very comfortable sized room with doors opening out to the upper terrace, offering spectacular views, for sunrises and sunsets all year round.. It also has a wood burning fire with chimney, for cosy winter evenings. Ample space for the dining area. The kitchen has been enlarged so easily has been able to house all the kitchen appliances and washing machine.. Designed to have the bedroom downstairs, there is an open staircase which takes you down to the lower level, with its own adjacent bathroom . Again, the views are spectacular, down to the sea. Large wardrobes have been built for lots of hanging space, and linen storage. A small storage cupboard is housed under the stairs. This urbanisation has just 79 properties and has a private Club House which is situated by the beautiful tranquil pool and gardens, where residents may entertain their guests or use the facilities for their own use. The perfect full time home or holiday retreat, in a privileged area of Benahavis, for either a discerning couple or single person seeking the peaceful 'home from home'.

| Setting Close To Golf Close To Town Close To Forest Urbanisation | Orientation South East South              | <b>Condition</b> Excellent                                                            | Pool Communal                         |
|------------------------------------------------------------------|-------------------------------------------|---------------------------------------------------------------------------------------|---------------------------------------|
| Climate Control Fireplace                                        | Views Sea Country Panoramic Garden Forest | Features Fitted Wardrobes Private Terrace Storage Room Marble Flooring Double Glazing | Furniture Part Furnished              |
| Kitchen Partially Fitted                                         | Garden Communal                           | Parking Open Communal                                                                 | Utilities Electricity Drinkable Water |
| Category                                                         |                                           |                                                                                       |                                       |