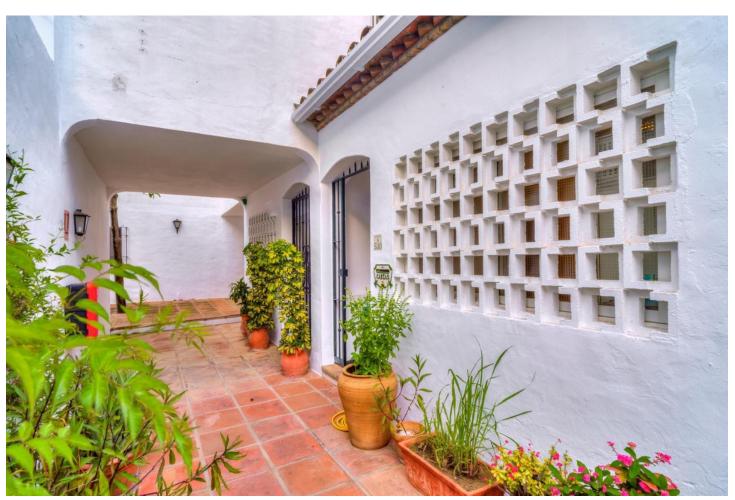

1

98 m<sup>2</sup>

This large light and airy duplex apartment is the perfect property if you want a peaceful and tranquil place 'to be' with spectacular panoramic views form both floors! As you enter the traditional Andalucia style door, it takes you to the floor with a spacious lounge with amazing spectacular views over the forest of trees down to the sea. A very comfortable sized room with doors opening out to the upper terrace, offering spectacular views, for sunrises and sunsets all year round.. It also has a wood burning fire with chimney, for cosy winter evenings. Ample space for the dining area. The kitchen has been enlarged so easily has been able to house all the kitchen appliances and washing machine.. Designed to have the bedroom downstairs, there is an open staircase which takes you down to the lower level, with its own adjacent bathroom . Again, the views are spectacular, down to the sea. Large wardrobes have been built for lots of hanging space, and linen storage. A small storage cupboard is housed under the stairs. This urbanisation has just 79 properties and has a private Club House which is situated by the beautiful tranquil pool and gardens, where residents may entertain their guests or use the facilities for their own use. The perfect full time home or holiday retreat, in a privileged area of Benahavis, for either a discerning couple or single person seeking the peaceful 'home from home'.