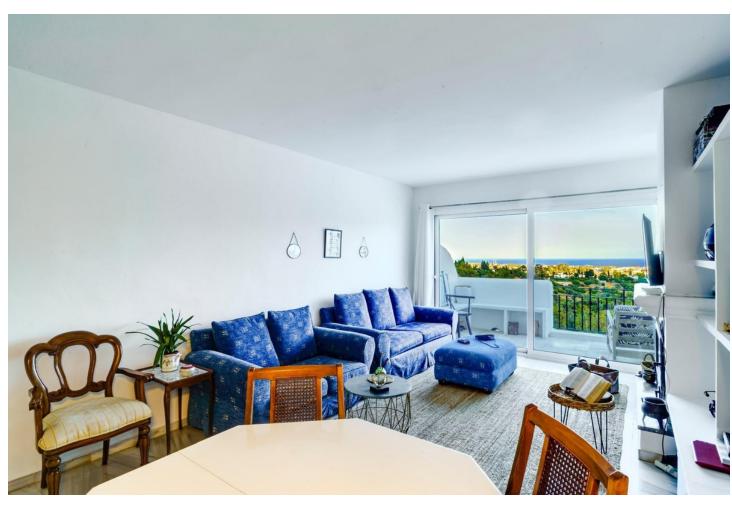

1

98 m<sup>2</sup>

This large light and airy duplex apartment is the perfect property if you want a peaceful and tranquil place 'to be' with spectacular panoramic views form both floors! As you enter the traditional Andalucia style door, it takes you to the floor with a spacious lounge with amazing spectacular views over the forest of trees down to the sea. A very comfortable sized room with doors opening out to the upper terrace, offering spectacular views, for sunrises and sunsets all year round.. It also has a wood burning fire with chimney, for cosy winter evenings. Ample space for the dining area. The kitchen has been enlarged so easily has been able to house all the kitchen appliances and washing machine.. Designed to have the bedroom downstairs, there is an open staircase which takes you down to the lower level, with its own adjacent bathroom . Again, the views are spectacular, down to the sea. Large wardrobes have been built for lots of hanging space, and linen storage. A small storage cupboard is housed under the stairs. This urbanisation has just 79 properties and has a private Club House which is situated by the beautiful tranquil pool and gardens, where residents may entertain their guests or use the facilities for their own use. The perfect full time home or holiday retreat, in a privileged area of Benahavis, for either a discerning couple or single person seeking the peaceful 'home from home'.