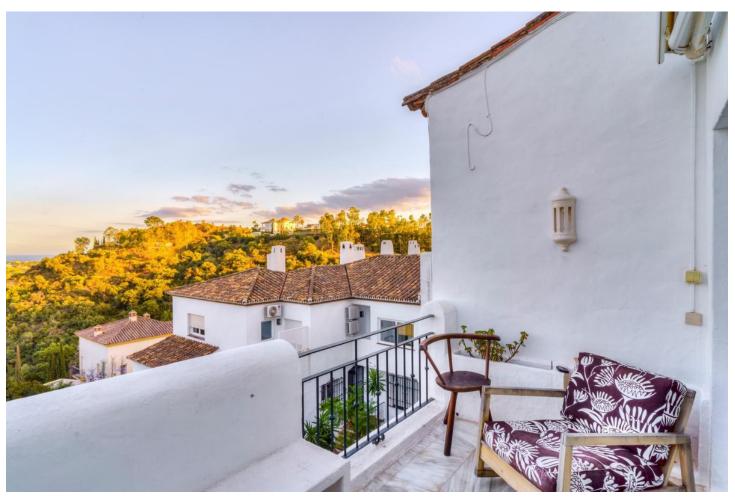

1

98 m<sup>2</sup>

This large light and airy duplex apartment is the perfect property if you want a peaceful and tranquil place 'to be' with spectacular panoramic views form both floors! As you enter the traditional Andalucia style door, it takes you to the floor with a spacious lounge with amazing spectacular views over the forest of trees down to the sea. A very comfortable sized room with doors opening out to the upper terrace, offering spectacular views, for sunrises and sunsets all year round.. It also has a wood burning fire with chimney, for cosy winter evenings. Ample space for the dining area. The kitchen has been enlarged so easily has been able to house all the kitchen appliances and washing machine.. Designed to have the bedroom downstairs, there is an open staircase which takes you down to the lower level, with its own adjacent bathroom . Again, the views are spectacular, down to the sea. Large wardrobes have been built for lots of hanging space, and linen storage. A small storage cupboard is housed under the stairs. This urbanisation has just 79 properties and has a private Club House which is situated by the beautiful tranquil pool and gardens, where residents may entertain their guests or use the facilities for their own use. The perfect full time home or holiday retreat, in a privileged area of Benahavis, for either a discerning couple or single person seeking the peaceful 'home from home'.