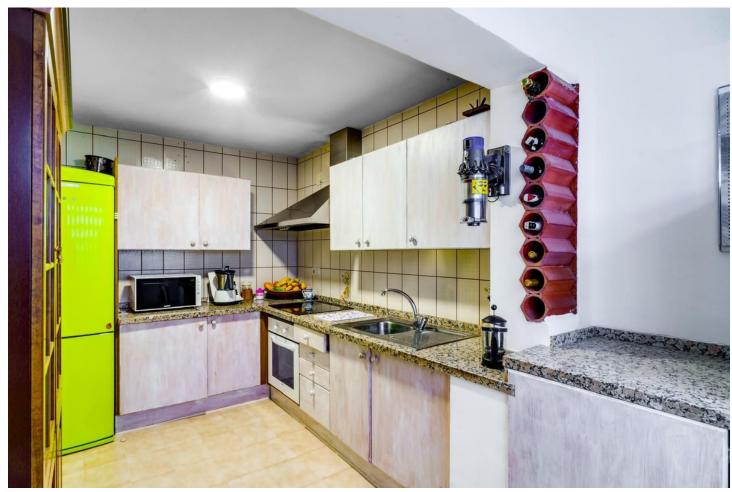

1

98 m<sup>2</sup>

This large light and airy duplex apartment is the perfect property if you want a peaceful and tranquil place 'to be' with spectacular panoramic views form both floors! As you enter the traditional Andalucia style door, it takes you to the floor with a spacious lounge with amazing spectacular views over the forest of trees down to the sea. A very comfortable sized room with doors opening out to the upper terrace, offering spectacular views, for sunrises and sunsets all year round.. It also has a wood burning fire with chimney, for cosy winter evenings. Ample space for the dining area. The kitchen has been enlarged so easily has been able to house all the kitchen appliances and washing machine.. Designed to have the bedroom downstairs, there is an open staircase which takes you down to the lower level, with its own adjacent bathroom . Again, the views are spectacular, down to the sea. Large wardrobes have been built for lots of hanging space, and linen storage. A small storage cupboard is housed under the stairs. This urbanisation has just 79 properties and has a private Club House which is situated by the beautiful tranquil pool and gardens, where residents may entertain their guests or use the facilities for their own use. The perfect full time home or holiday retreat, in a privileged area of Benahavis, for either a discerning couple or single person seeking the peaceful 'home from home'.