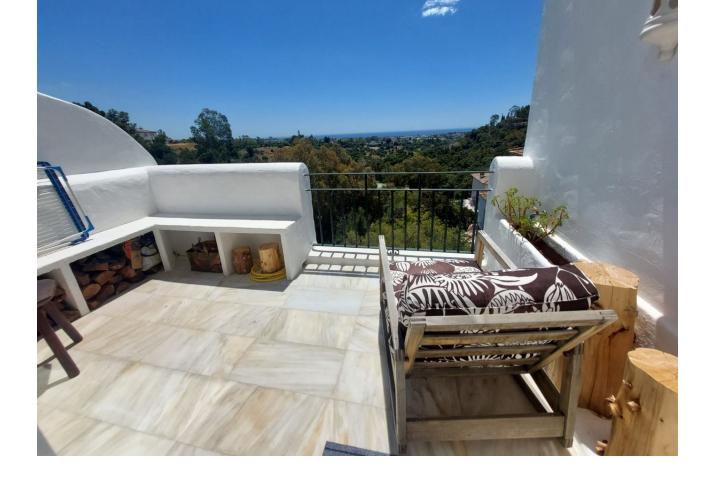

1

98 m<sup>2</sup>

This large light and airy duplex apartment is the perfect property if you want a peaceful and tranquil place 'to be' with spectacular panoramic views form both floors! As you enter the traditional Andalucia style door, it takes you to the floor with a spacious lounge with amazing spectacular views over the forest of trees down to the sea. A very comfortable sized room with doors opening out to the upper terrace, offering spectacular views, for sunrises and sunsets all year round.. It also has a wood burning fire with chimney, for cosy winter evenings. Ample space for the dining area. The kitchen has been enlarged so easily has been able to house all the kitchen appliances and washing machine.. Designed to have the bedroom downstairs, there is an open staircase which takes you down to the lower level, with its own adjacent bathroom . Again, the views are spectacular, down to the sea. Large wardrobes have been built for lots of hanging space, and linen storage. A small storage cupboard is housed under the stairs. This urbanisation has just 79 properties and has a private Club House which is situated by the beautiful tranquil pool and gardens, where residents may entertain their guests or use the facilities for their own use. The perfect full time home or holiday retreat, in a privileged area of Benahavis, for either a discerning couple or single person seeking the peaceful 'home from home'.

| Setting Close To Golf Close To Town Close To Forest Urbanisation | Orientation South East South              | <b>Condition</b> Excellent                                                            | Pool Communal                         |
|------------------------------------------------------------------|-------------------------------------------|---------------------------------------------------------------------------------------|---------------------------------------|
| Climate Control Fireplace                                        | Views Sea Country Panoramic Garden Forest | Features Fitted Wardrobes Private Terrace Storage Room Marble Flooring Double Glazing | Furniture Part Furnished              |
| Kitchen Partially Fitted                                         | Garden Communal                           | Parking Open Communal                                                                 | Utilities Electricity Drinkable Water |
| Category                                                         |                                           |                                                                                       |                                       |