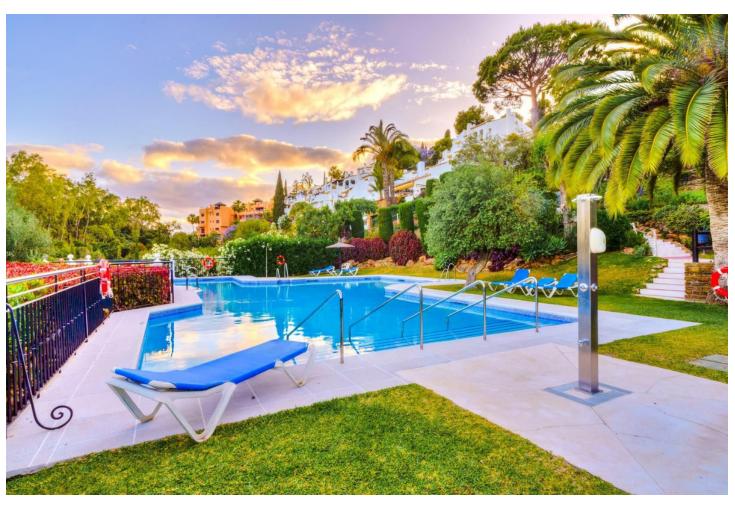

1

98 m<sup>2</sup>

This large light and airy duplex apartment is the perfect property if you want a peaceful and tranquil place 'to be' with spectacular panoramic views form both floors! As you enter the traditional Andalucia style door, it takes you to the floor with a spacious lounge with amazing spectacular views over the forest of trees down to the sea. A very comfortable sized room with doors opening out to the upper terrace, offering spectacular views, for sunrises and sunsets all year round.. It also has a wood burning fire with chimney, for cosy winter evenings. Ample space for the dining area. The kitchen has been enlarged so easily has been able to house all the kitchen appliances and washing machine.. Designed to have the bedroom downstairs, there is an open staircase which takes you down to the lower level, with its own adjacent bathroom . Again, the views are spectacular, down to the sea. Large wardrobes have been built for lots of hanging space, and linen storage. A small storage cupboard is housed under the stairs. This urbanisation has just 79 properties and has a private Club House which is situated by the beautiful tranquil pool and gardens, where residents may entertain their guests or use the facilities for their own use. The perfect full time home or holiday retreat, in a privileged area of Benahavis, for either a discerning couple or single person seeking the peaceful 'home from home'.

| Setting Close To Golf Close To Town Close To Forest Urbanisation | Orientation South East South              | <b>Condition</b> Excellent                                                            | Pool Communal                         |
|------------------------------------------------------------------|-------------------------------------------|---------------------------------------------------------------------------------------|---------------------------------------|
| Climate Control Fireplace                                        | Views Sea Country Panoramic Garden Forest | Features Fitted Wardrobes Private Terrace Storage Room Marble Flooring Double Glazing | Furniture Part Furnished              |
| Kitchen Partially Fitted                                         | Garden Communal                           | Parking Open Communal                                                                 | Utilities Electricity Drinkable Water |
| Category                                                         |                                           |                                                                                       |                                       |