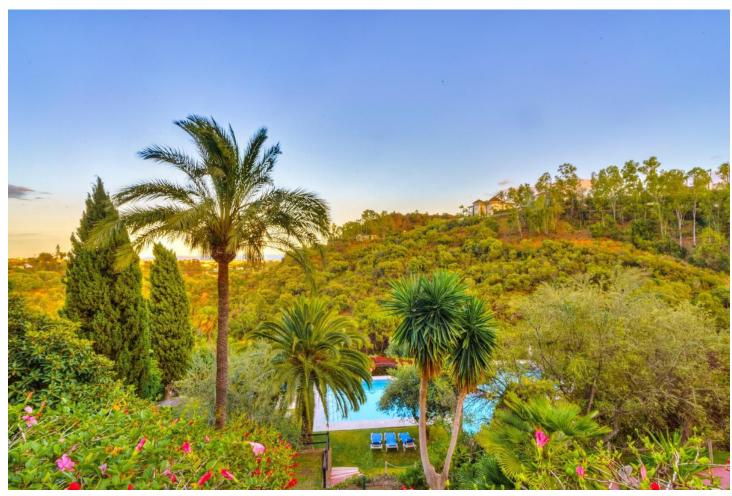

1

98 m<sup>2</sup>

This large light and airy duplex apartment is the perfect property if you want a peaceful and tranquil place 'to be' with spectacular panoramic views form both floors! As you enter the traditional Andalucia style door, it takes you to the floor with a spacious lounge with amazing spectacular views over the forest of trees down to the sea. A very comfortable sized room with doors opening out to the upper terrace, offering spectacular views, for sunrises and sunsets all year round.. It also has a wood burning fire with chimney, for cosy winter evenings. Ample space for the dining area. The kitchen has been enlarged so easily has been able to house all the kitchen appliances and washing machine.. Designed to have the bedroom downstairs, there is an open staircase which takes you down to the lower level, with its own adjacent bathroom . Again, the views are spectacular, down to the sea. Large wardrobes have been built for lots of hanging space, and linen storage. A small storage cupboard is housed under the stairs. This urbanisation has just 79 properties and has a private Club House which is situated by the beautiful tranquil pool and gardens, where residents may entertain their guests or use the facilities for their own use. The perfect full time home or holiday retreat, in a privileged area of Benahavis, for either a discerning couple or single person seeking the peaceful 'home from home'.