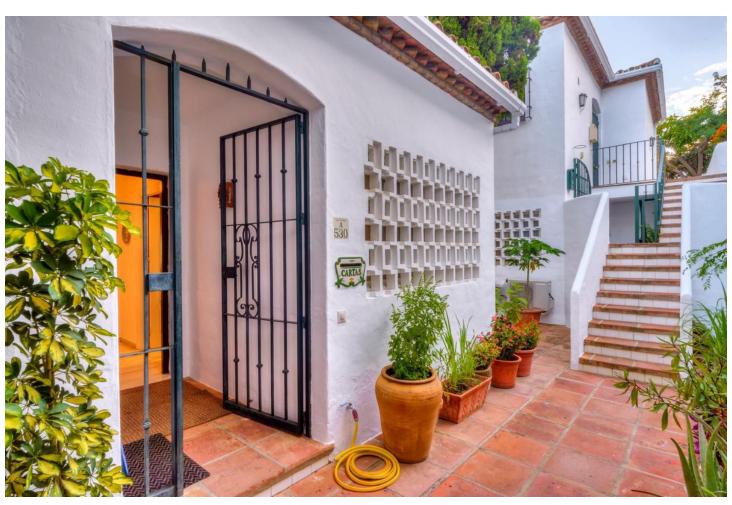

1

98 m<sup>2</sup>

This large light and airy duplex apartment is the perfect property if you want a peaceful and tranquil place 'to be' with spectacular panoramic views form both floors! As you enter the traditional Andalucia style door, it takes you to the floor with a spacious lounge with amazing spectacular views over the forest of trees down to the sea. A very comfortable sized room with doors opening out to the upper terrace, offering spectacular views, for sunrises and sunsets all year round.. It also has a wood burning fire with chimney, for cosy winter evenings. Ample space for the dining area. The kitchen has been enlarged so easily has been able to house all the kitchen appliances and washing machine.. Designed to have the bedroom downstairs, there is an open staircase which takes you down to the lower level, with its own adjacent bathroom . Again, the views are spectacular, down to the sea. Large wardrobes have been built for lots of hanging space, and linen storage. A small storage cupboard is housed under the stairs. This urbanisation has just 79 properties and has a private Club House which is situated by the beautiful tranquil pool and gardens, where residents may entertain their guests or use the facilities for their own use. The perfect full time home or holiday retreat, in a privileged area of Benahavis, for either a discerning couple or single person seeking the peaceful 'home from home'.