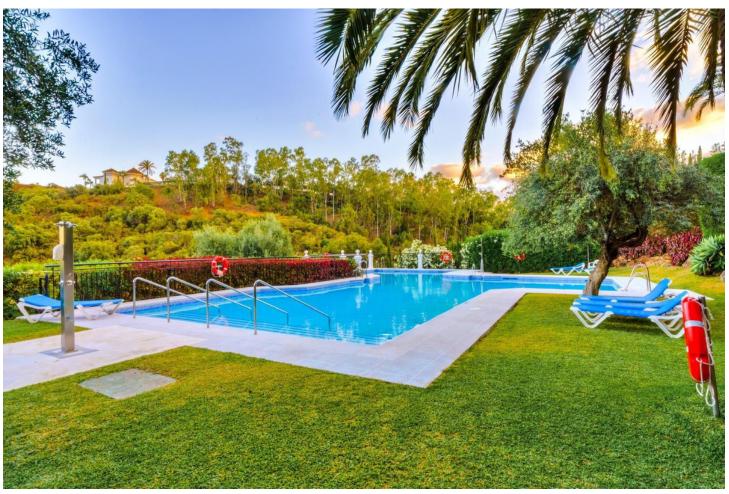

1

98 m<sup>2</sup>

This large light and airy duplex apartment is the perfect property if you want a peaceful and tranquil place 'to be' with spectacular panoramic views form both floors! As you enter the traditional Andalucia style door, it takes you to the floor with a spacious lounge with amazing spectacular views over the forest of trees down to the sea. A very comfortable sized room with doors opening out to the upper terrace, offering spectacular views, for sunrises and sunsets all year round.. It also has a wood burning fire with chimney, for cosy winter evenings. Ample space for the dining area. The kitchen has been enlarged so easily has been able to house all the kitchen appliances and washing machine.. Designed to have the bedroom downstairs, there is an open staircase which takes you down to the lower level, with its own adjacent bathroom . Again, the views are spectacular, down to the sea. Large wardrobes have been built for lots of hanging space, and linen storage. A small storage cupboard is housed under the stairs. This urbanisation has just 79 properties and has a private Club House which is situated by the beautiful tranquil pool and gardens, where residents may entertain their guests or use the facilities for their own use. The perfect full time home or holiday retreat, in a privileged area of Benahavis, for either a discerning couple or single person seeking the peaceful 'home from home'.

| Setting Close To Golf Close To Town Close To Forest Urbanisation | Orientation South East South              | <b>Condition</b> Excellent                                                            | Pool Communal                         |
|------------------------------------------------------------------|-------------------------------------------|---------------------------------------------------------------------------------------|---------------------------------------|
| Climate Control Fireplace                                        | Views Sea Country Panoramic Garden Forest | Features Fitted Wardrobes Private Terrace Storage Room Marble Flooring Double Glazing | Furniture Part Furnished              |
| Kitchen Partially Fitted                                         | Garden Communal                           | Parking Open Communal                                                                 | Utilities Electricity Drinkable Water |
| Category                                                         |                                           |                                                                                       |                                       |