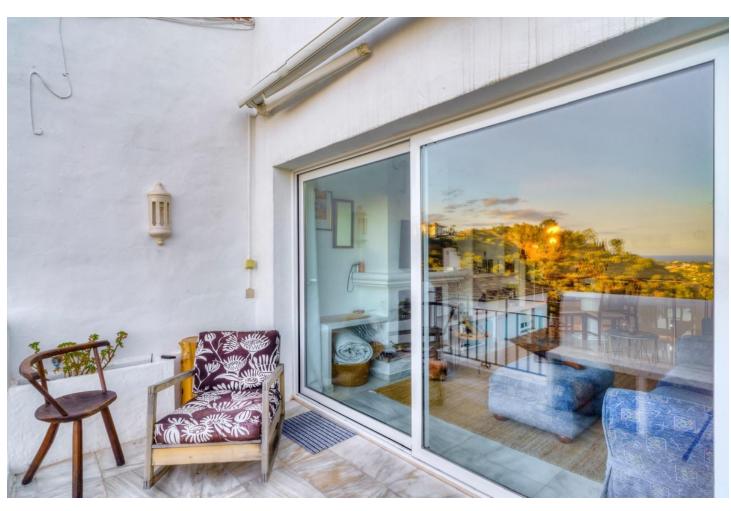

1

98 m<sup>2</sup>

This large light and airy duplex apartment is the perfect property if you want a peaceful and tranquil place 'to be' with spectacular panoramic views form both floors! As you enter the traditional Andalucia style door, it takes you to the floor with a spacious lounge with amazing spectacular views over the forest of trees down to the sea. A very comfortable sized room with doors opening out to the upper terrace, offering spectacular views, for sunrises and sunsets all year round.. It also has a wood burning fire with chimney, for cosy winter evenings. Ample space for the dining area. The kitchen has been enlarged so easily has been able to house all the kitchen appliances and washing machine.. Designed to have the bedroom downstairs, there is an open staircase which takes you down to the lower level, with its own adjacent bathroom . Again, the views are spectacular, down to the sea. Large wardrobes have been built for lots of hanging space, and linen storage. A small storage cupboard is housed under the stairs. This urbanisation has just 79 properties and has a private Club House which is situated by the beautiful tranquil pool and gardens, where residents may entertain their guests or use the facilities for their own use. The perfect full time home or holiday retreat, in a privileged area of Benahavis, for either a discerning couple or single person seeking the peaceful 'home from home'.

| Setting Close To Golf Close To Town Close To Forest Urbanisation | Orientation South East South              | <b>Condition</b> Excellent                                                            | Pool Communal                         |
|------------------------------------------------------------------|-------------------------------------------|---------------------------------------------------------------------------------------|---------------------------------------|
| Climate Control Fireplace                                        | Views Sea Country Panoramic Garden Forest | Features Fitted Wardrobes Private Terrace Storage Room Marble Flooring Double Glazing | Furniture Part Furnished              |
| Kitchen Partially Fitted                                         | Garden Communal                           | Parking Open Communal                                                                 | Utilities Electricity Drinkable Water |
| Category                                                         |                                           |                                                                                       |                                       |