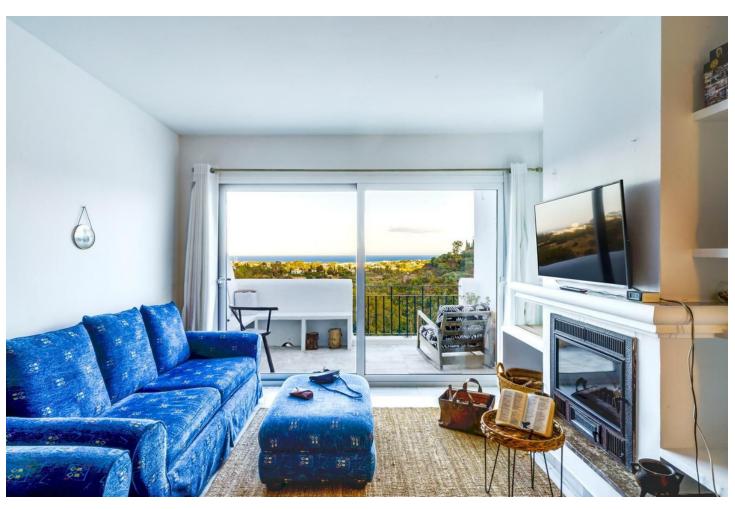

1

98 m<sup>2</sup>

This large light and airy duplex apartment is the perfect property if you want a peaceful and tranquil place 'to be' with spectacular panoramic views form both floors! As you enter the traditional Andalucia style door, it takes you to the floor with a spacious lounge with amazing spectacular views over the forest of trees down to the sea. A very comfortable sized room with doors opening out to the upper terrace, offering spectacular views, for sunrises and sunsets all year round.. It also has a wood burning fire with chimney, for cosy winter evenings. Ample space for the dining area. The kitchen has been enlarged so easily has been able to house all the kitchen appliances and washing machine.. Designed to have the bedroom downstairs, there is an open staircase which takes you down to the lower level, with its own adjacent bathroom . Again, the views are spectacular, down to the sea. Large wardrobes have been built for lots of hanging space, and linen storage. A small storage cupboard is housed under the stairs. This urbanisation has just 79 properties and has a private Club House which is situated by the beautiful tranquil pool and gardens, where residents may entertain their guests or use the facilities for their own use. The perfect full time home or holiday retreat, in a privileged area of Benahavis, for either a discerning couple or single person seeking the peaceful 'home from home'.

| Setting Close To Golf Close To Town Close To Forest Urbanisation | Orientation South East South              | <b>Condition</b> Excellent                                                            | Pool Communal                         |
|------------------------------------------------------------------|-------------------------------------------|---------------------------------------------------------------------------------------|---------------------------------------|
| Climate Control Fireplace                                        | Views Sea Country Panoramic Garden Forest | Features Fitted Wardrobes Private Terrace Storage Room Marble Flooring Double Glazing | Furniture Part Furnished              |
| Kitchen Partially Fitted                                         | Garden Communal                           | Parking Open Communal                                                                 | Utilities Electricity Drinkable Water |
| Category                                                         |                                           |                                                                                       |                                       |