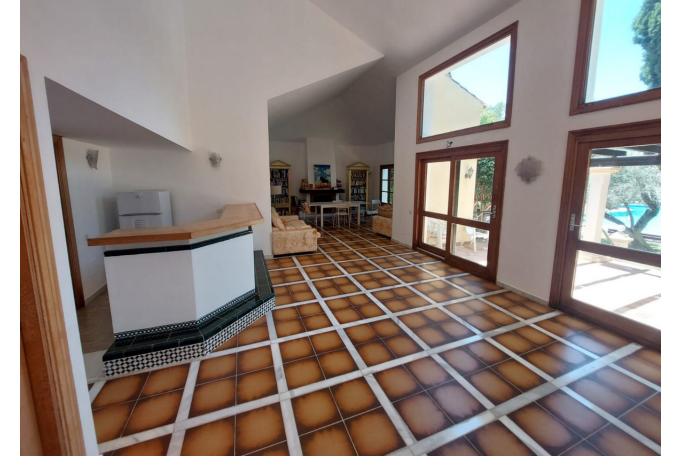

1

98 m<sup>2</sup>

This large light and airy duplex apartment is the perfect property if you want a peaceful and tranquil place 'to be' with spectacular panoramic views form both floors! As you enter the traditional Andalucia style door, it takes you to the floor with a spacious lounge with amazing spectacular views over the forest of trees down to the sea. A very comfortable sized room with doors opening out to the upper terrace, offering spectacular views, for sunrises and sunsets all year round.. It also has a wood burning fire with chimney, for cosy winter evenings. Ample space for the dining area. The kitchen has been enlarged so easily has been able to house all the kitchen appliances and washing machine.. Designed to have the bedroom downstairs, there is an open staircase which takes you down to the lower level, with its own adjacent bathroom . Again, the views are spectacular, down to the sea. Large wardrobes have been built for lots of hanging space, and linen storage. A small storage cupboard is housed under the stairs. This urbanisation has just 79 properties and has a private Club House which is situated by the beautiful tranquil pool and gardens, where residents may entertain their guests or use the facilities for their own use. The perfect full time home or holiday retreat, in a privileged area of Benahavis, for either a discerning couple or single person seeking the peaceful 'home from home'.