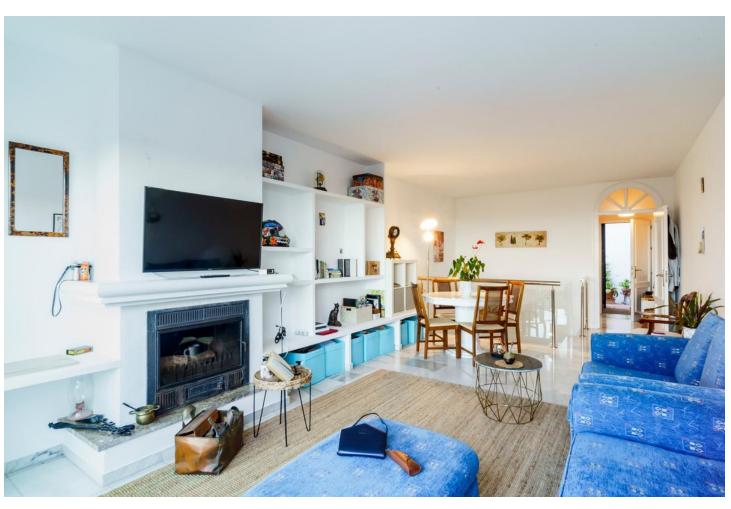

1

98 m<sup>2</sup>

This large light and airy duplex apartment is the perfect property if you want a peaceful and tranquil place 'to be' with spectacular panoramic views form both floors! As you enter the traditional Andalucia style door, it takes you to the floor with a spacious lounge with amazing spectacular views over the forest of trees down to the sea. A very comfortable sized room with doors opening out to the upper terrace, offering spectacular views, for sunrises and sunsets all year round.. It also has a wood burning fire with chimney, for cosy winter evenings. Ample space for the dining area. The kitchen has been enlarged so easily has been able to house all the kitchen appliances and washing machine.. Designed to have the bedroom downstairs, there is an open staircase which takes you down to the lower level, with its own adjacent bathroom . Again, the views are spectacular, down to the sea. Large wardrobes have been built for lots of hanging space, and linen storage. A small storage cupboard is housed under the stairs. This urbanisation has just 79 properties and has a private Club House which is situated by the beautiful tranquil pool and gardens, where residents may entertain their guests or use the facilities for their own use. The perfect full time home or holiday retreat, in a privileged area of Benahavis, for either a discerning couple or single person seeking the peaceful 'home from home'.

| Setting Close To Golf Close To Town Close To Forest Urbanisation | Orientation South East South              | <b>Condition</b> Excellent                                                            | Pool Communal                         |
|------------------------------------------------------------------|-------------------------------------------|---------------------------------------------------------------------------------------|---------------------------------------|
| Climate Control Fireplace                                        | Views Sea Country Panoramic Garden Forest | Features Fitted Wardrobes Private Terrace Storage Room Marble Flooring Double Glazing | Furniture Part Furnished              |
| Kitchen Partially Fitted                                         | Garden Communal                           | Parking Open Communal                                                                 | Utilities Electricity Drinkable Water |
| Category                                                         |                                           |                                                                                       |                                       |