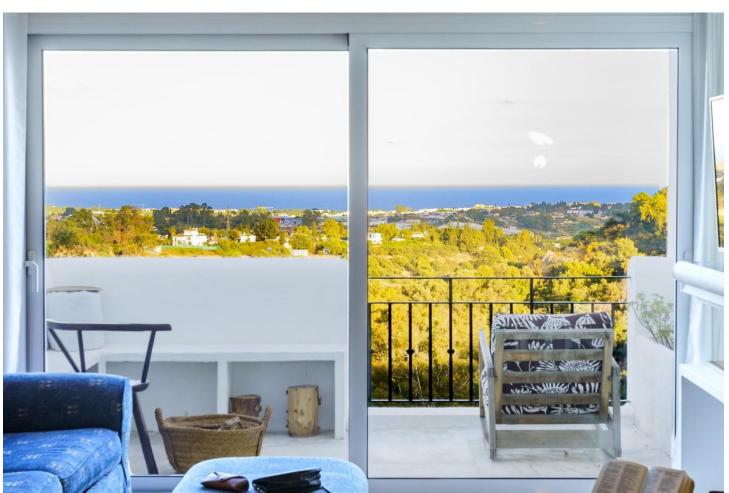

1

98 m<sup>2</sup>

This large light and airy duplex apartment is the perfect property if you want a peaceful and tranquil place 'to be' with spectacular panoramic views form both floors! As you enter the traditional Andalucia style door, it takes you to the floor with a spacious lounge with amazing spectacular views over the forest of trees down to the sea. A very comfortable sized room with doors opening out to the upper terrace, offering spectacular views, for sunrises and sunsets all year round.. It also has a wood burning fire with chimney, for cosy winter evenings. Ample space for the dining area. The kitchen has been enlarged so easily has been able to house all the kitchen appliances and washing machine.. Designed to have the bedroom downstairs, there is an open staircase which takes you down to the lower level, with its own adjacent bathroom . Again, the views are spectacular, down to the sea. Large wardrobes have been built for lots of hanging space, and linen storage. A small storage cupboard is housed under the stairs. This urbanisation has just 79 properties and has a private Club House which is situated by the beautiful tranquil pool and gardens, where residents may entertain their guests or use the facilities for their own use. The perfect full time home or holiday retreat, in a privileged area of Benahavis, for either a discerning couple or single person seeking the peaceful 'home from home'.