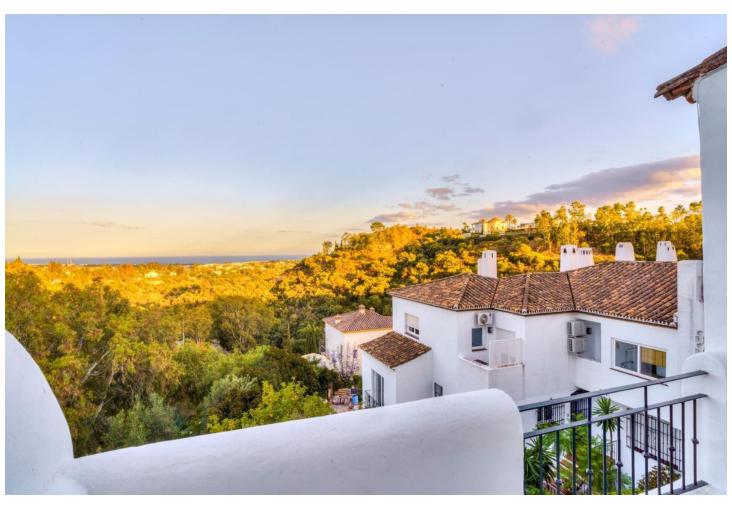

1

98 m<sup>2</sup>

This large light and airy duplex apartment is the perfect property if you want a peaceful and tranquil place 'to be' with spectacular panoramic views form both floors! As you enter the traditional Andalucia style door, it takes you to the floor with a spacious lounge with amazing spectacular views over the forest of trees down to the sea. A very comfortable sized room with doors opening out to the upper terrace, offering spectacular views, for sunrises and sunsets all year round.. It also has a wood burning fire with chimney, for cosy winter evenings. Ample space for the dining area. The kitchen has been enlarged so easily has been able to house all the kitchen appliances and washing machine.. Designed to have the bedroom downstairs, there is an open staircase which takes you down to the lower level, with its own adjacent bathroom . Again, the views are spectacular, down to the sea. Large wardrobes have been built for lots of hanging space, and linen storage. A small storage cupboard is housed under the stairs. This urbanisation has just 79 properties and has a private Club House which is situated by the beautiful tranquil pool and gardens, where residents may entertain their guests or use the facilities for their own use. The perfect full time home or holiday retreat, in a privileged area of Benahavis, for either a discerning couple or single person seeking the peaceful 'home from home'.