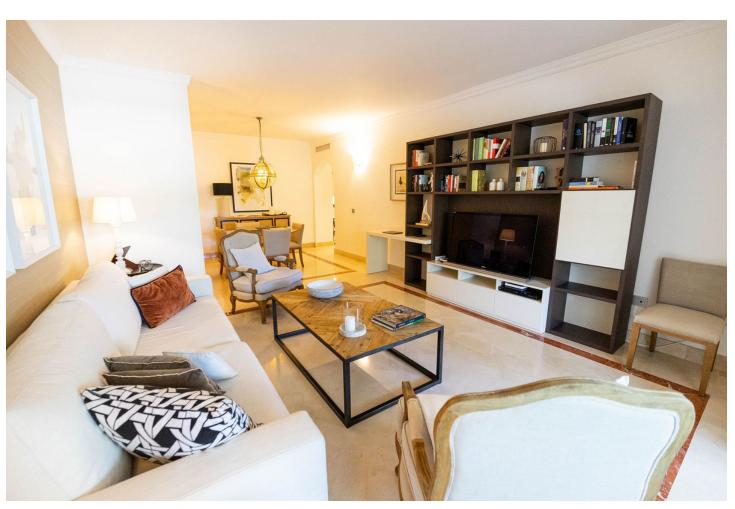

## Sales - Apartment - Marbella 830.000€

www.mibgroup.es +34 662 58 96 58 info@mibgroup.es

2

2

140 m<sup>2</sup>

Elegant apartment in the centre of Marbella Discover the elegance and luxury of this amazing apartment located in the heart of Marbella, in the prestigious Mediterráneo building, next to the Meliá Don Pepe Hotel. Enjoy spectacular communal areas with lush gardens, cosy living rooms and a refreshing swimming pool, all with direct access to the promenade and the beach. Apartment Features: Bedrooms: 2, both with fitted wardrobes Bathrooms: 2 complete (one with shower and one with bath) + 1 toilet Living room: Spacious and bright, with a glazed terrace with panoramic views Kitchen: Fully fitted and equipped, with separate laundry room and 150 litre electric water heater. Windows: Double glazed windows throughout the property Brand new, with high quality furniture Amenities and extras: Air conditioning: Central system to maintain the perfect temperature all year round Heating: Central, for maximum comfort in winter Garage and storage room: Included in the price for your convenience and security This apartment is the perfect combination of luxury, comfort and prime location in the heart of Marbella. Don't miss this unique opportunity to live in one of the most exclusive areas on the Costa del Sol!