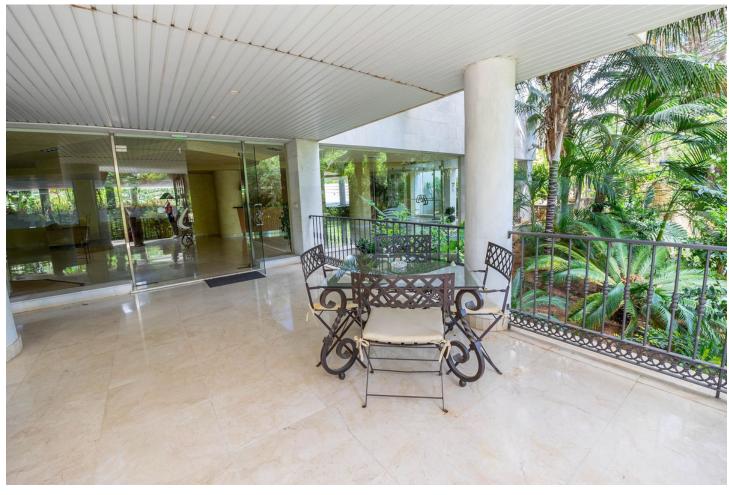

## Sales - Apartment - Marbella 830.000€

www.mibgroup.es +34 662 58 96 58 info@mibgroup.es

2

2

140 m<sup>2</sup>

Elegant apartment in the centre of Marbella Discover the elegance and luxury of this amazing apartment located in the heart of Marbella, in the prestigious Mediterráneo building, next to the Meliá Don Pepe Hotel. Enjoy spectacular communal areas with lush gardens, cosy living rooms and a refreshing swimming pool, all with direct access to the promenade and the beach. Apartment Features: Bedrooms: 2, both with fitted wardrobes Bathrooms: 2 complete (one with shower and one with bath) + 1 toilet Living room: Spacious and bright, with a glazed terrace with panoramic views Kitchen: Fully fitted and equipped, with separate laundry room and 150 litre electric water heater. Windows: Double glazed windows throughout the property Brand new, with high quality furniture Amenities and extras: Air conditioning: Central system to maintain the perfect temperature all year round Heating: Central, for maximum comfort in winter Garage and storage room: Included in the price for your convenience and security This apartment is the perfect combination of luxury, comfort and prime location in the heart of Marbella. Don't miss this unique opportunity to live in one of the most exclusive areas on the Costa del Sol!