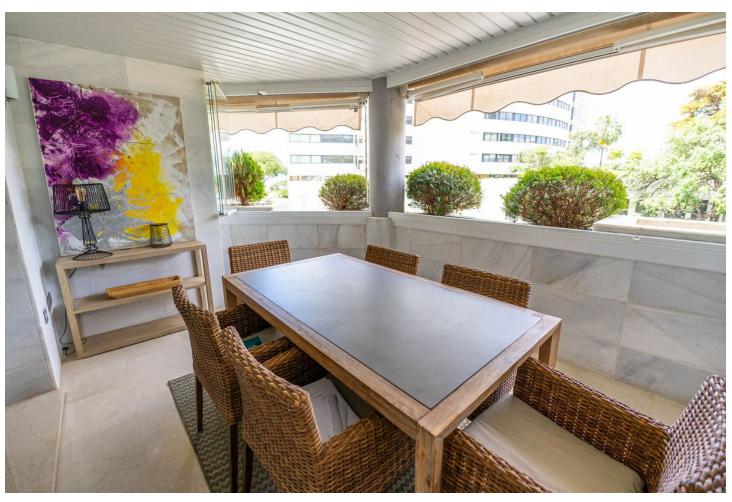

## Sales - Apartment - Marbella 830.000€

www.mibgroup.es +34 662 58 96 58 info@mibgroup.es

2

2

140 m<sup>2</sup>

Elegant apartment in the centre of Marbella Discover the elegance and luxury of this amazing apartment located in the heart of Marbella, in the prestigious Mediterráneo building, next to the Meliá Don Pepe Hotel. Enjoy spectacular communal areas with lush gardens, cosy living rooms and a refreshing swimming pool, all with direct access to the promenade and the beach. Apartment Features: Bedrooms: 2, both with fitted wardrobes Bathrooms: 2 complete (one with shower and one with bath) + 1 toilet Living room: Spacious and bright, with a glazed terrace with panoramic views Kitchen: Fully fitted and equipped, with separate laundry room and 150 litre electric water heater. Windows: Double glazed windows throughout the property Brand new, with high quality furniture Amenities and extras: Air conditioning: Central system to maintain the perfect temperature all year round Heating: Central, for maximum comfort in winter Garage and storage room: Included in the price for your convenience and security This apartment is the perfect combination of luxury, comfort and prime location in the heart of Marbella. Don't miss this unique opportunity to live in one of the most exclusive areas on the Costa del Sol!