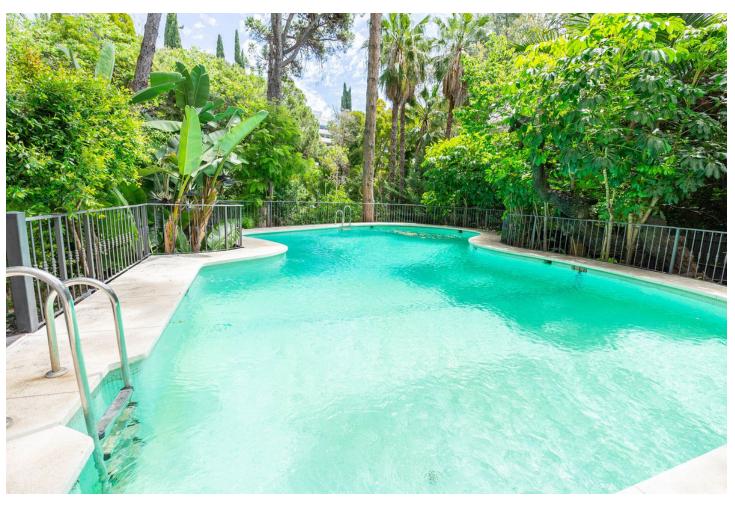

## Sales - Apartment - Marbella 830.000€

www.mibgroup.es +34 662 58 96 58 info@mibgroup.es

2

2

140 m<sup>2</sup>

Elegant apartment in the centre of Marbella Discover the elegance and luxury of this amazing apartment located in the heart of Marbella, in the prestigious Mediterráneo building, next to the Meliá Don Pepe Hotel. Enjoy spectacular communal areas with lush gardens, cosy living rooms and a refreshing swimming pool, all with direct access to the promenade and the beach. Apartment Features: Bedrooms: 2, both with fitted wardrobes Bathrooms: 2 complete (one with shower and one with bath) + 1 toilet Living room: Spacious and bright, with a glazed terrace with panoramic views Kitchen: Fully fitted and equipped, with separate laundry room and 150 litre electric water heater. Windows: Double glazed windows throughout the property Brand new, with high quality furniture Amenities and extras: Air conditioning: Central system to maintain the perfect temperature all year round Heating: Central, for maximum comfort in winter Garage and storage room: Included in the price for your convenience and security This apartment is the perfect combination of luxury, comfort and prime location in the heart of Marbella. Don't miss this unique opportunity to live in one of the most exclusive areas on the Costa del Sol!