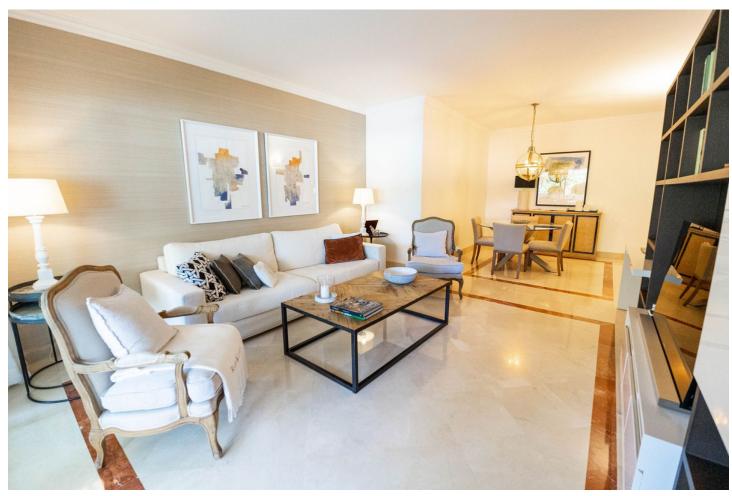

## Sales - Apartment - Marbella 830.000€

www.mibgroup.es +34 662 58 96 58 info@mibgroup.es

2

2

140 m<sup>2</sup>

Elegant apartment in the centre of Marbella Discover the elegance and luxury of this amazing apartment located in the heart of Marbella, in the prestigious Mediterráneo building, next to the Meliá Don Pepe Hotel. Enjoy spectacular communal areas with lush gardens, cosy living rooms and a refreshing swimming pool, all with direct access to the promenade and the beach. Apartment Features: Bedrooms: 2, both with fitted wardrobes Bathrooms: 2 complete (one with shower and one with bath) + 1 toilet Living room: Spacious and bright, with a glazed terrace with panoramic views Kitchen: Fully fitted and equipped, with separate laundry room and 150 litre electric water heater. Windows: Double glazed windows throughout the property Brand new, with high quality furniture Amenities and extras: Air conditioning: Central system to maintain the perfect temperature all year round Heating: Central, for maximum comfort in winter Garage and storage room: Included in the price for your convenience and security This apartment is the perfect combination of luxury, comfort and prime location in the heart of Marbella. Don't miss this unique opportunity to live in one of the most exclusive areas on the Costa del Sol!