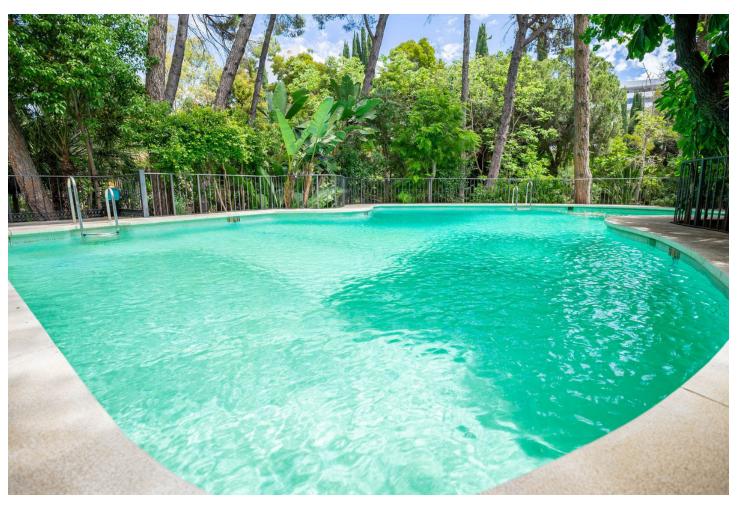

## Sales - Apartment - Marbella 830.000€

www.mibgroup.es +34 662 58 96 58 info@mibgroup.es

2

2

140 m<sup>2</sup>

Elegant apartment in the centre of Marbella Discover the elegance and luxury of this amazing apartment located in the heart of Marbella, in the prestigious Mediterráneo building, next to the Meliá Don Pepe Hotel. Enjoy spectacular communal areas with lush gardens, cosy living rooms and a refreshing swimming pool, all with direct access to the promenade and the beach. Apartment Features: Bedrooms: 2, both with fitted wardrobes Bathrooms: 2 complete (one with shower and one with bath) + 1 toilet Living room: Spacious and bright, with a glazed terrace with panoramic views Kitchen: Fully fitted and equipped, with separate laundry room and 150 litre electric water heater. Windows: Double glazed windows throughout the property Brand new, with high quality furniture Amenities and extras: Air conditioning: Central system to maintain the perfect temperature all year round Heating: Central, for maximum comfort in winter Garage and storage room: Included in the price for your convenience and security This apartment is the perfect combination of luxury, comfort and prime location in the heart of Marbella. Don't miss this unique opportunity to live in one of the most exclusive areas on the Costa del Sol!