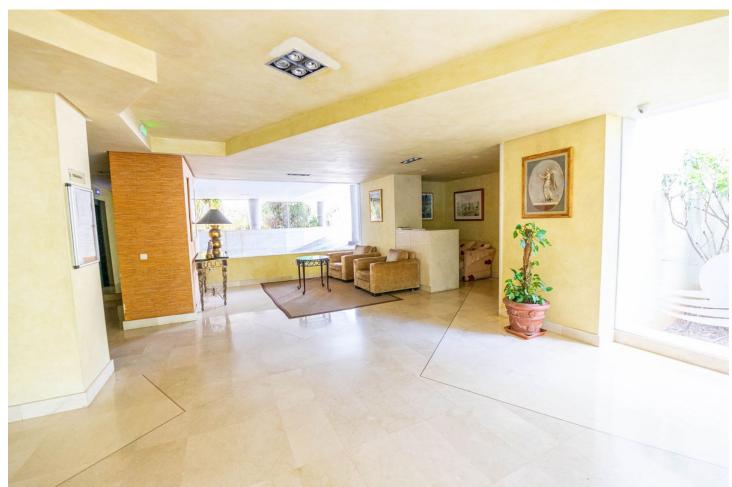

## Sales - Apartment - Marbella 830.000€

www.mibgroup.es +34 662 58 96 58 info@mibgroup.es

2

2

140 m<sup>2</sup>

Elegant apartment in the centre of Marbella Discover the elegance and luxury of this amazing apartment located in the heart of Marbella, in the prestigious Mediterráneo building, next to the Meliá Don Pepe Hotel. Enjoy spectacular communal areas with lush gardens, cosy living rooms and a refreshing swimming pool, all with direct access to the promenade and the beach. Apartment Features: Bedrooms: 2, both with fitted wardrobes Bathrooms: 2 complete (one with shower and one with bath) + 1 toilet Living room: Spacious and bright, with a glazed terrace with panoramic views Kitchen: Fully fitted and equipped, with separate laundry room and 150 litre electric water heater. Windows: Double glazed windows throughout the property Brand new, with high quality furniture Amenities and extras: Air conditioning: Central system to maintain the perfect temperature all year round Heating: Central, for maximum comfort in winter Garage and storage room: Included in the price for your convenience and security This apartment is the perfect combination of luxury, comfort and prime location in the heart of Marbella. Don't miss this unique opportunity to live in one of the most exclusive areas on the Costa del Sol!