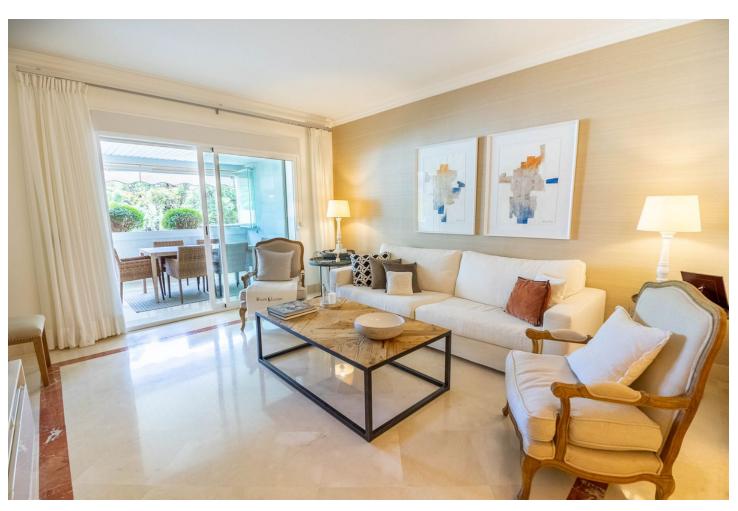

## Sales - Apartment - Marbella 830.000€

www.mibgroup.es +34 662 58 96 58 info@mibgroup.es

2

2

140 m<sup>2</sup>

Elegant apartment in the centre of Marbella Discover the elegance and luxury of this amazing apartment located in the heart of Marbella, in the prestigious Mediterráneo building, next to the Meliá Don Pepe Hotel. Enjoy spectacular communal areas with lush gardens, cosy living rooms and a refreshing swimming pool, all with direct access to the promenade and the beach. Apartment Features: Bedrooms: 2, both with fitted wardrobes Bathrooms: 2 complete (one with shower and one with bath) + 1 toilet Living room: Spacious and bright, with a glazed terrace with panoramic views Kitchen: Fully fitted and equipped, with separate laundry room and 150 litre electric water heater. Windows: Double glazed windows throughout the property Brand new, with high quality furniture Amenities and extras: Air conditioning: Central system to maintain the perfect temperature all year round Heating: Central, for maximum comfort in winter Garage and storage room: Included in the price for your convenience and security This apartment is the perfect combination of luxury, comfort and prime location in the heart of Marbella. Don't miss this unique opportunity to live in one of the most exclusive areas on the Costa del Sol!