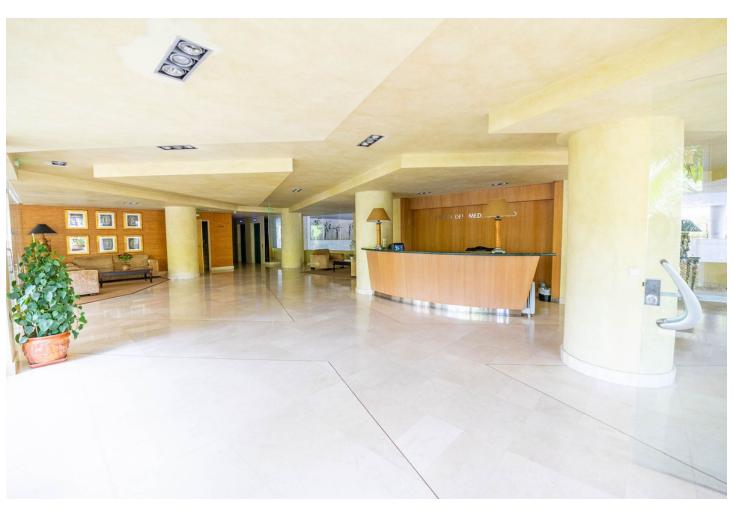

## Sales - Apartment - Marbella 830.000€

www.mibgroup.es +34 662 58 96 58 info@mibgroup.es

2

2

140 m<sup>2</sup>

Elegant apartment in the centre of Marbella Discover the elegance and luxury of this amazing apartment located in the heart of Marbella, in the prestigious Mediterráneo building, next to the Meliá Don Pepe Hotel. Enjoy spectacular communal areas with lush gardens, cosy living rooms and a refreshing swimming pool, all with direct access to the promenade and the beach. Apartment Features: Bedrooms: 2, both with fitted wardrobes Bathrooms: 2 complete (one with shower and one with bath) + 1 toilet Living room: Spacious and bright, with a glazed terrace with panoramic views Kitchen: Fully fitted and equipped, with separate laundry room and 150 litre electric water heater. Windows: Double glazed windows throughout the property Brand new, with high quality furniture Amenities and extras: Air conditioning: Central system to maintain the perfect temperature all year round Heating: Central, for maximum comfort in winter Garage and storage room: Included in the price for your convenience and security This apartment is the perfect combination of luxury, comfort and prime location in the heart of Marbella. Don't miss this unique opportunity to live in one of the most exclusive areas on the Costa del Sol!