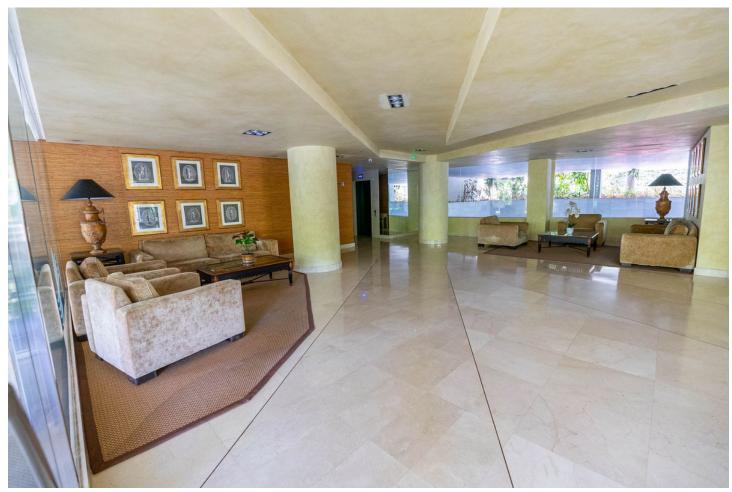

## Sales - Apartment - Marbella 830.000€

www.mibgroup.es +34 662 58 96 58 info@mibgroup.es

2

2

140 m<sup>2</sup>

Elegant apartment in the centre of Marbella Discover the elegance and luxury of this amazing apartment located in the heart of Marbella, in the prestigious Mediterráneo building, next to the Meliá Don Pepe Hotel. Enjoy spectacular communal areas with lush gardens, cosy living rooms and a refreshing swimming pool, all with direct access to the promenade and the beach. Apartment Features: Bedrooms: 2, both with fitted wardrobes Bathrooms: 2 complete (one with shower and one with bath) + 1 toilet Living room: Spacious and bright, with a glazed terrace with panoramic views Kitchen: Fully fitted and equipped, with separate laundry room and 150 litre electric water heater. Windows: Double glazed windows throughout the property Brand new, with high quality furniture Amenities and extras: Air conditioning: Central system to maintain the perfect temperature all year round Heating: Central, for maximum comfort in winter Garage and storage room: Included in the price for your convenience and security This apartment is the perfect combination of luxury, comfort and prime location in the heart of Marbella. Don't miss this unique opportunity to live in one of the most exclusive areas on the Costa del Sol!