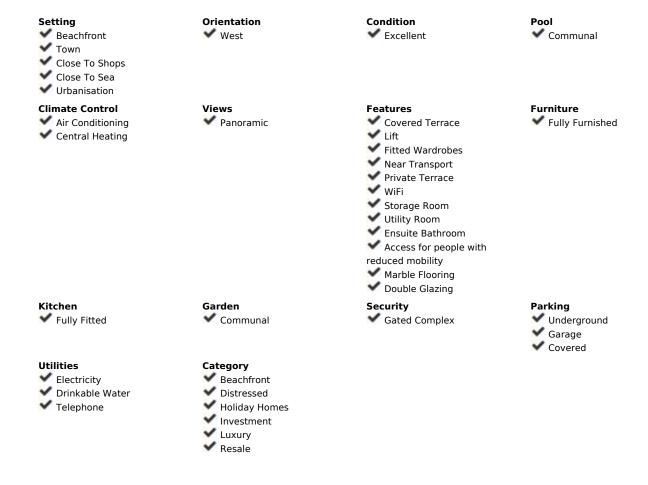

## Sales - Apartment - Marbella 830.000€

www.mibgroup.es +34 662 58 96 58 info@mibgroup.es

2

2

140 m<sup>2</sup>

Elegant apartment in the centre of Marbella Discover the elegance and luxury of this amazing apartment located in the heart of Marbella, in the prestigious Mediterráneo building, next to the Meliá Don Pepe Hotel. Enjoy spectacular communal areas with lush gardens, cosy living rooms and a refreshing swimming pool, all with direct access to the promenade and the beach. Apartment Features: Bedrooms: 2, both with fitted wardrobes Bathrooms: 2 complete (one with shower and one with bath) + 1 toilet Living room: Spacious and bright, with a glazed terrace with panoramic views Kitchen: Fully fitted and equipped, with separate laundry room and 150 litre electric water heater. Windows: Double glazed windows throughout the property Brand new, with high quality furniture Amenities and extras: Air conditioning: Central system to maintain the perfect temperature all year round Heating: Central, for maximum comfort in winter Garage and storage room: Included in the price for your convenience and security This apartment is the perfect combination of luxury, comfort and prime location in the heart of Marbella. Don't miss this unique opportunity to live in one of the most exclusive areas on the Costa del Sol!