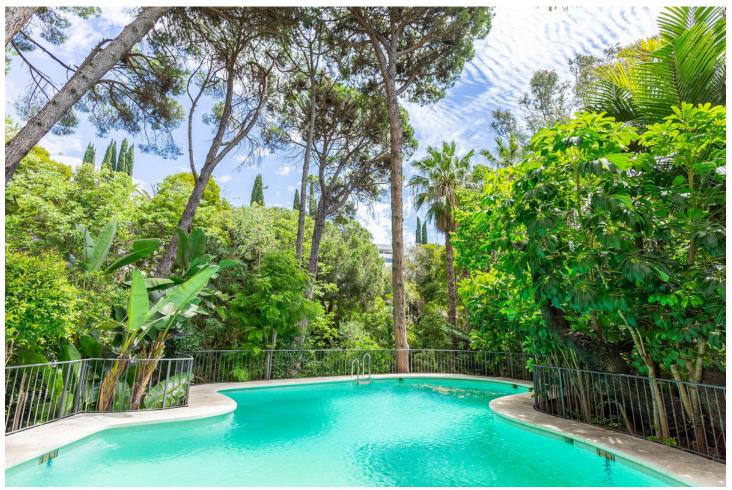

## Sales - Apartment - Marbella 830.000€

www.mibgroup.es +34 662 58 96 58 info@mibgroup.es

2

2

140 m<sup>2</sup>

Elegant apartment in the centre of Marbella Discover the elegance and luxury of this amazing apartment located in the heart of Marbella, in the prestigious Mediterráneo building, next to the Meliá Don Pepe Hotel. Enjoy spectacular communal areas with lush gardens, cosy living rooms and a refreshing swimming pool, all with direct access to the promenade and the beach. Apartment Features: Bedrooms: 2, both with fitted wardrobes Bathrooms: 2 complete (one with shower and one with bath) + 1 toilet Living room: Spacious and bright, with a glazed terrace with panoramic views Kitchen: Fully fitted and equipped, with separate laundry room and 150 litre electric water heater. Windows: Double glazed windows throughout the property Brand new, with high quality furniture Amenities and extras: Air conditioning: Central system to maintain the perfect temperature all year round Heating: Central, for maximum comfort in winter Garage and storage room: Included in the price for your convenience and security This apartment is the perfect combination of luxury, comfort and prime location in the heart of Marbella. Don't miss this unique opportunity to live in one of the most exclusive areas on the Costa del Sol!