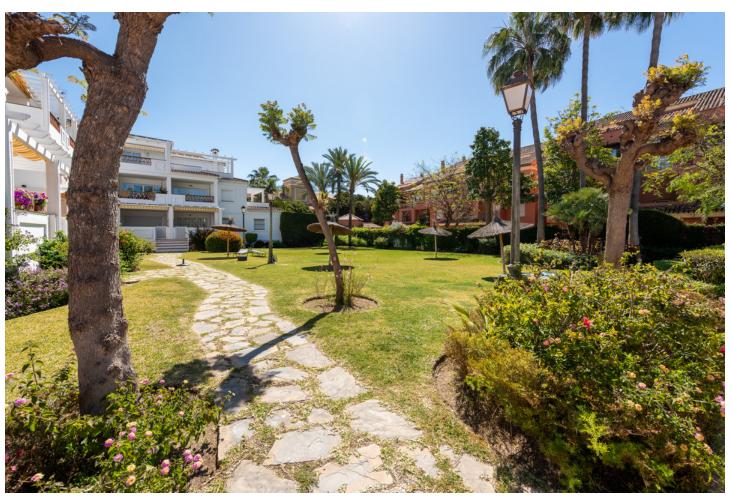

3

2

127 m2

Fabulous three bedroom top floor apartment located 600m from the beach. This lovely top floor, beachside apartment is situated just 600m from the beach and located in a gated community, between Puerto Banus and San Pedro de Alcantara. The property is walking distance to everything, with restaurants, bars and supermarket, just a couple of minutes' walk from your apartment. The apartment comprises of an entrance hall, newly refurbished fully fitted kitchen with utility room, dining area and living room leading out through double doors to a lovely cosey south west facing terrace with views of the manicured gardens and community swimming pools. The master bedroom, with fully fitted wardrobes and en-suite bathroom, with two further double bedrooms that share a second shower room. The property has been extremely well looked after, is well presented throughout and features, marble flooring, new air conditioning and heating throughout, community swimming pool with children's pool, all surrounded by manicured, tropical gardens. The property benefits from a private underground parking space and storage room which is rented from the community. This property would make an ideal holiday home, rental investment or permanent residence and early viewings are highly recommended. PLEASE NOTE THIS PROPERTY IS NOW UNFURNISHED We have keys for easy viewings, call us today to make us an appointment