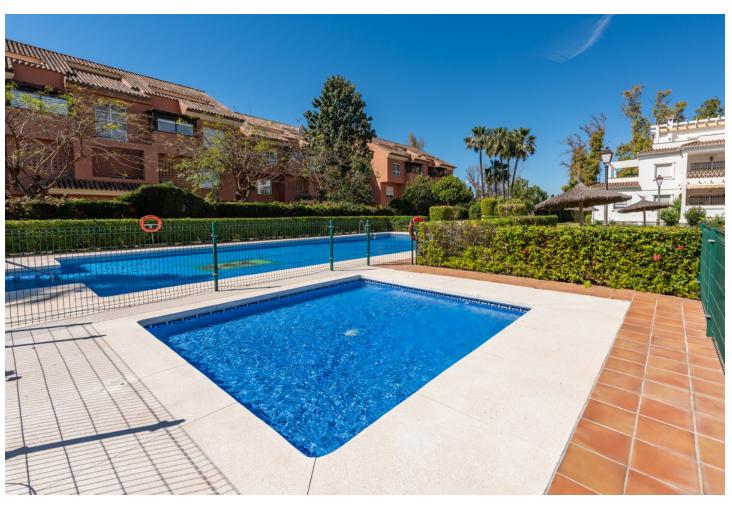

3

2

127 m2

Fabulous three bedroom top floor apartment located 600m from the beach. This lovely top floor, beachside apartment is situated just 600m from the beach and located in a gated community, between Puerto Banus and San Pedro de Alcantara. The property is walking distance to everything, with restaurants, bars and supermarket, just a couple of minutes' walk from your apartment. The apartment comprises of an entrance hall, newly refurbished fully fitted kitchen with utility room, dining area and living room leading out through double doors to a lovely cosey south west facing terrace with views of the manicured gardens and community swimming pools. The master bedroom, with fully fitted wardrobes and en-suite bathroom, with two further double bedrooms that share a second shower room. The property has been extremely well looked after, is well presented throughout and features, marble flooring, new air conditioning and heating throughout, community swimming pool with children's pool, all surrounded by manicured, tropical gardens. The property benefits from a private underground parking space and storage room which is rented from the community. This property would make an ideal holiday home, rental investment or permanent residence and early viewings are highly recommended. PLEASE NOTE THIS PROPERTY IS NOW UNFURNISHED We have keys for easy viewings, call us today to make us an appointment