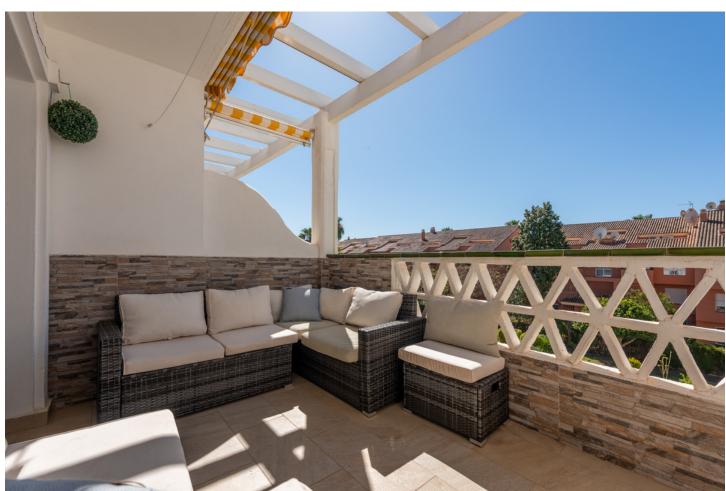

3

2

127 m2

Fabulous three bedroom top floor apartment located 600m from the beach. This lovely top floor, beachside apartment is situated just 600m from the beach and located in a gated community, between Puerto Banus and San Pedro de Alcantara. The property is walking distance to everything, with restaurants, bars and supermarket, just a couple of minutes' walk from your apartment. The apartment comprises of an entrance hall, newly refurbished fully fitted kitchen with utility room, dining area and living room leading out through double doors to a lovely cosey south west facing terrace with views of the manicured gardens and community swimming pools. The master bedroom, with fully fitted wardrobes and en-suite bathroom, with two further double bedrooms that share a second shower room. The property has been extremely well looked after, is well presented throughout and features, marble flooring, new air conditioning and heating throughout, community swimming pool with children's pool, all surrounded by manicured, tropical gardens. The property benefits from a private underground parking space and storage room which is rented from the community. This property would make an ideal holiday home, rental investment or permanent residence and early viewings are highly recommended. PLEASE NOTE THIS PROPERTY IS NOW UNFURNISHED We have keys for easy viewings, call us today to make us an appointment