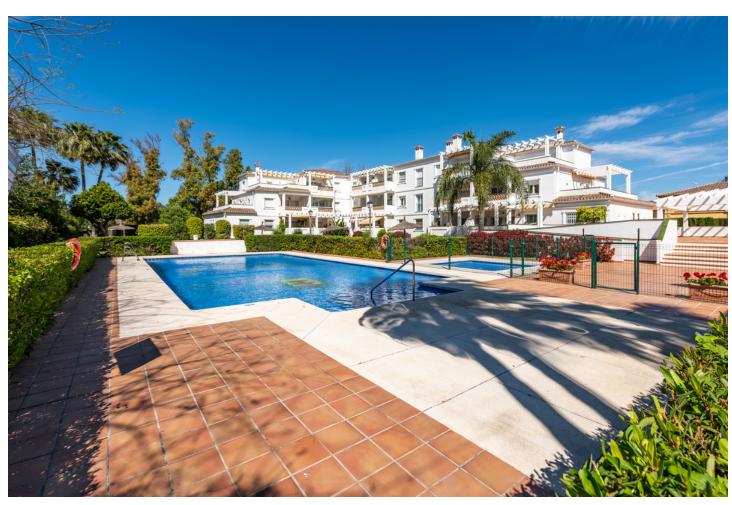

3

2

127 m2

Fabulous three bedroom top floor apartment located 600m from the beach. This lovely top floor, beachside apartment is situated just 600m from the beach and located in a gated community, between Puerto Banus and San Pedro de Alcantara. The property is walking distance to everything, with restaurants, bars and supermarket, just a couple of minutes' walk from your apartment. The apartment comprises of an entrance hall, newly refurbished fully fitted kitchen with utility room, dining area and living room leading out through double doors to a lovely cosey south west facing terrace with views of the manicured gardens and community swimming pools. The master bedroom, with fully fitted wardrobes and en-suite bathroom, with two further double bedrooms that share a second shower room. The property has been extremely well looked after, is well presented throughout and features, marble flooring, new air conditioning and heating throughout, community swimming pool with children's pool, all surrounded by manicured, tropical gardens. The property benefits from a private underground parking space and storage room which is rented from the community. This property would make an ideal holiday home, rental investment or permanent residence and early viewings are highly recommended. PLEASE NOTE THIS PROPERTY IS NOW UNFURNISHED We have keys for easy viewings, call us today to make us an appointment