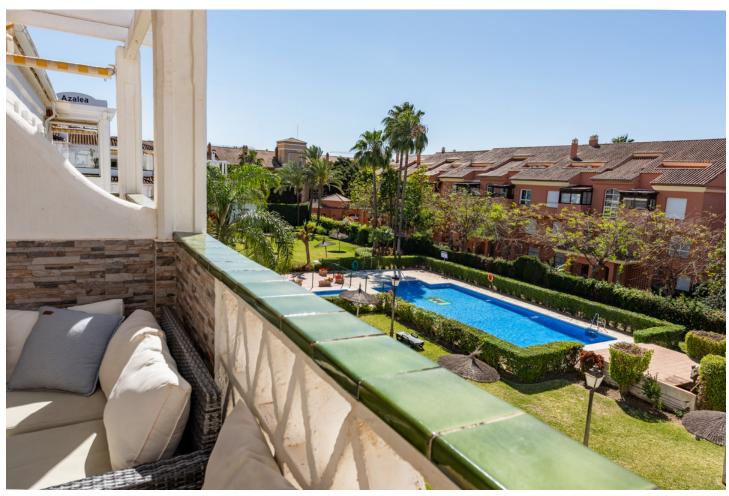

3

2

127 m2

Fabulous three bedroom top floor apartment located 600m from the beach. This lovely top floor, beachside apartment is situated just 600m from the beach and located in a gated community, between Puerto Banus and San Pedro de Alcantara. The property is walking distance to everything, with restaurants, bars and supermarket, just a couple of minutes' walk from your apartment. The apartment comprises of an entrance hall, newly refurbished fully fitted kitchen with utility room, dining area and living room leading out through double doors to a lovely cosey south west facing terrace with views of the manicured gardens and community swimming pools. The master bedroom, with fully fitted wardrobes and en-suite bathroom, with two further double bedrooms that share a second shower room. The property has been extremely well looked after, is well presented throughout and features, marble flooring, new air conditioning and heating throughout, community swimming pool with children's pool, all surrounded by manicured, tropical gardens. The property benefits from a private underground parking space and storage room which is rented from the community. This property would make an ideal holiday home, rental investment or permanent residence and early viewings are highly recommended. PLEASE NOTE THIS PROPERTY IS NOW UNFURNISHED We have keys for easy viewings, call us today to make us an appointment