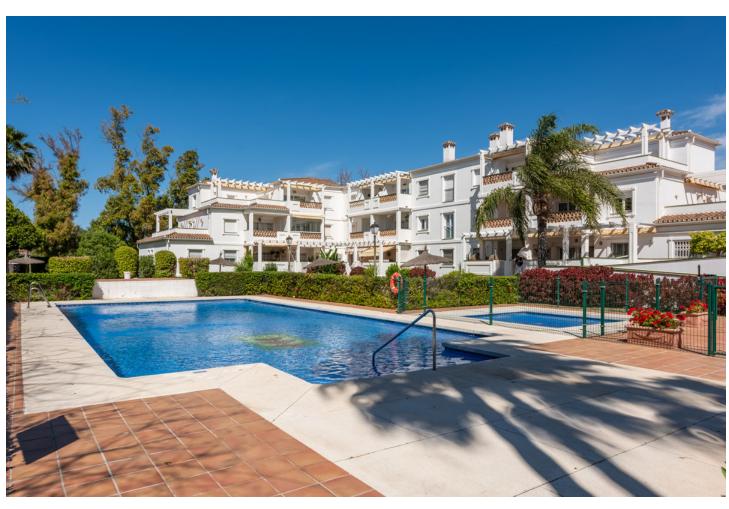

3

2

127 m2

Fabulous three bedroom top floor apartment located 600m from the beach. This lovely top floor, beachside apartment is situated just 600m from the beach and located in a gated community, between Puerto Banus and San Pedro de Alcantara. The property is walking distance to everything, with restaurants, bars and supermarket, just a couple of minutes' walk from your apartment. The apartment comprises of an entrance hall, newly refurbished fully fitted kitchen with utility room, dining area and living room leading out through double doors to a lovely cosey south west facing terrace with views of the manicured gardens and community swimming pools. The master bedroom, with fully fitted wardrobes and en-suite bathroom, with two further double bedrooms that share a second shower room. The property has been extremely well looked after, is well presented throughout and features, marble flooring, new air conditioning and heating throughout, community swimming pool with children's pool, all surrounded by manicured, tropical gardens. The property benefits from a private underground parking space and storage room which is rented from the community. This property would make an ideal holiday home, rental investment or permanent residence and early viewings are highly recommended. PLEASE NOTE THIS PROPERTY IS NOW UNFURNISHED We have keys for easy viewings, call us today to make us an appointment