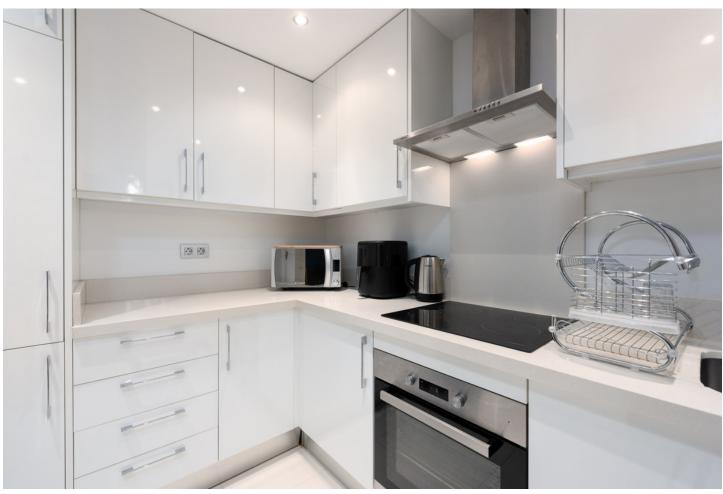

3

2

127 m2

Fabulous three bedroom top floor apartment located 600m from the beach. This lovely top floor, beachside apartment is situated just 600m from the beach and located in a gated community, between Puerto Banus and San Pedro de Alcantara. The property is walking distance to everything, with restaurants, bars and supermarket, just a couple of minutes' walk from your apartment. The apartment comprises of an entrance hall, newly refurbished fully fitted kitchen with utility room, dining area and living room leading out through double doors to a lovely cosey south west facing terrace with views of the manicured gardens and community swimming pools. The master bedroom, with fully fitted wardrobes and en-suite bathroom, with two further double bedrooms that share a second shower room. The property has been extremely well looked after, is well presented throughout and features, marble flooring, new air conditioning and heating throughout, community swimming pool with children's pool, all surrounded by manicured, tropical gardens. The property benefits from a private underground parking space and storage room which is rented from the community. This property would make an ideal holiday home, rental investment or permanent residence and early viewings are highly recommended. PLEASE NOTE THIS PROPERTY IS NOW UNFURNISHED We have keys for easy viewings, call us today to make us an appointment