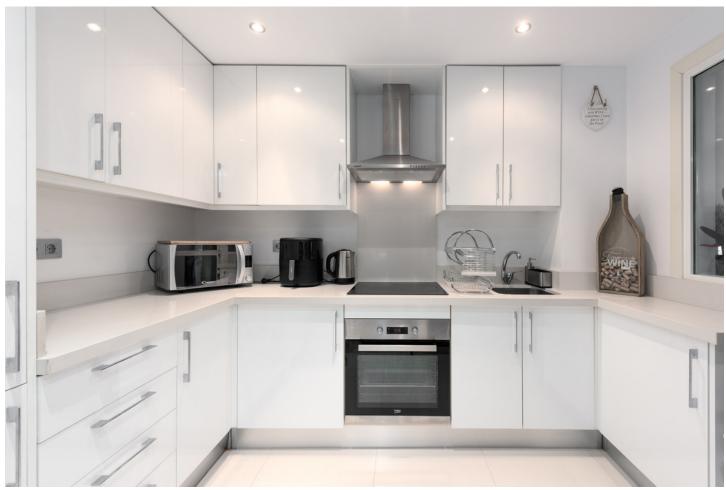

3

2

127 m2

Fabulous three bedroom top floor apartment located 600m from the beach. This lovely top floor, beachside apartment is situated just 600m from the beach and located in a gated community, between Puerto Banus and San Pedro de Alcantara. The property is walking distance to everything, with restaurants, bars and supermarket, just a couple of minutes' walk from your apartment. The apartment comprises of an entrance hall, newly refurbished fully fitted kitchen with utility room, dining area and living room leading out through double doors to a lovely cosey south west facing terrace with views of the manicured gardens and community swimming pools. The master bedroom, with fully fitted wardrobes and en-suite bathroom, with two further double bedrooms that share a second shower room. The property has been extremely well looked after, is well presented throughout and features, marble flooring, new air conditioning and heating throughout, community swimming pool with children's pool, all surrounded by manicured, tropical gardens. The property benefits from a private underground parking space and storage room which is rented from the community. This property would make an ideal holiday home, rental investment or permanent residence and early viewings are highly recommended. PLEASE NOTE THIS PROPERTY IS NOW UNFURNISHED We have keys for easy viewings, call us today to make us an appointment