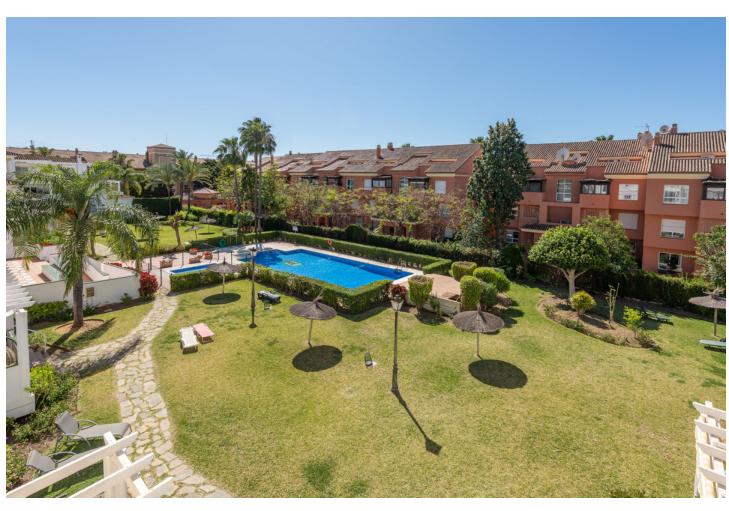

3

2

127 m2

Fabulous three bedroom top floor apartment located 600m from the beach. This lovely top floor, beachside apartment is situated just 600m from the beach and located in a gated community, between Puerto Banus and San Pedro de Alcantara. The property is walking distance to everything, with restaurants, bars and supermarket, just a couple of minutes' walk from your apartment. The apartment comprises of an entrance hall, newly refurbished fully fitted kitchen with utility room, dining area and living room leading out through double doors to a lovely cosey south west facing terrace with views of the manicured gardens and community swimming pools. The master bedroom, with fully fitted wardrobes and en-suite bathroom, with two further double bedrooms that share a second shower room. The property has been extremely well looked after, is well presented throughout and features, marble flooring, new air conditioning and heating throughout, community swimming pool with children's pool, all surrounded by manicured, tropical gardens. The property benefits from a private underground parking space and storage room which is rented from the community. This property would make an ideal holiday home, rental investment or permanent residence and early viewings are highly recommended. PLEASE NOTE THIS PROPERTY IS NOW UNFURNISHED We have keys for easy viewings, call us today to make us an appointment