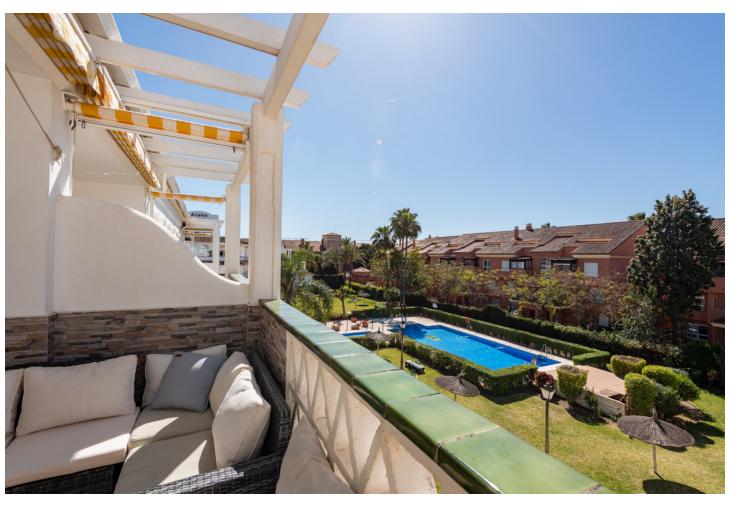

3

2

127 m2

Fabulous three bedroom top floor apartment located 600m from the beach. This lovely top floor, beachside apartment is situated just 600m from the beach and located in a gated community, between Puerto Banus and San Pedro de Alcantara. The property is walking distance to everything, with restaurants, bars and supermarket, just a couple of minutes' walk from your apartment. The apartment comprises of an entrance hall, newly refurbished fully fitted kitchen with utility room, dining area and living room leading out through double doors to a lovely cosey south west facing terrace with views of the manicured gardens and community swimming pools. The master bedroom, with fully fitted wardrobes and en-suite bathroom, with two further double bedrooms that share a second shower room. The property has been extremely well looked after, is well presented throughout and features, marble flooring, new air conditioning and heating throughout, community swimming pool with children's pool, all surrounded by manicured, tropical gardens. The property benefits from a private underground parking space and storage room which is rented from the community. This property would make an ideal holiday home, rental investment or permanent residence and early viewings are highly recommended. PLEASE NOTE THIS PROPERTY IS NOW UNFURNISHED We have keys for easy viewings, call us today to make us an appointment