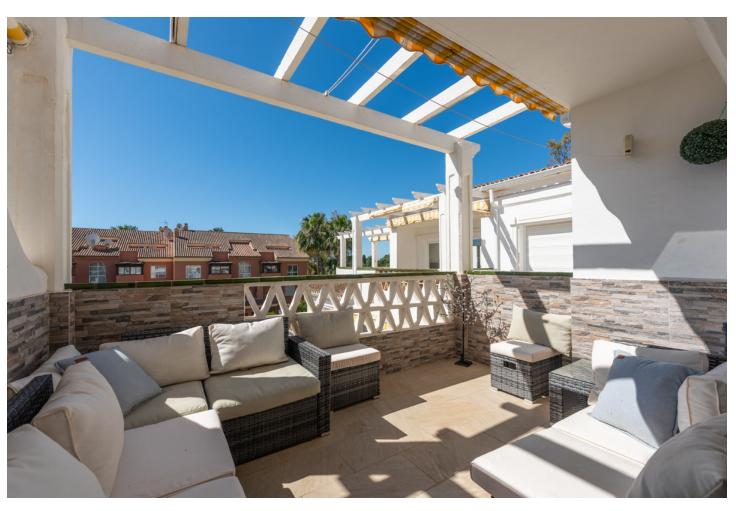

3

2

127 m2

Fabulous three bedroom top floor apartment located 600m from the beach. This lovely top floor, beachside apartment is situated just 600m from the beach and located in a gated community, between Puerto Banus and San Pedro de Alcantara. The property is walking distance to everything, with restaurants, bars and supermarket, just a couple of minutes' walk from your apartment. The apartment comprises of an entrance hall, newly refurbished fully fitted kitchen with utility room, dining area and living room leading out through double doors to a lovely cosey south west facing terrace with views of the manicured gardens and community swimming pools. The master bedroom, with fully fitted wardrobes and en-suite bathroom, with two further double bedrooms that share a second shower room. The property has been extremely well looked after, is well presented throughout and features, marble flooring, new air conditioning and heating throughout, community swimming pool with children's pool, all surrounded by manicured, tropical gardens. The property benefits from a private underground parking space and storage room which is rented from the community. This property would make an ideal holiday home, rental investment or permanent residence and early viewings are highly recommended. PLEASE NOTE THIS PROPERTY IS NOW UNFURNISHED We have keys for easy viewings, call us today to make us an appointment