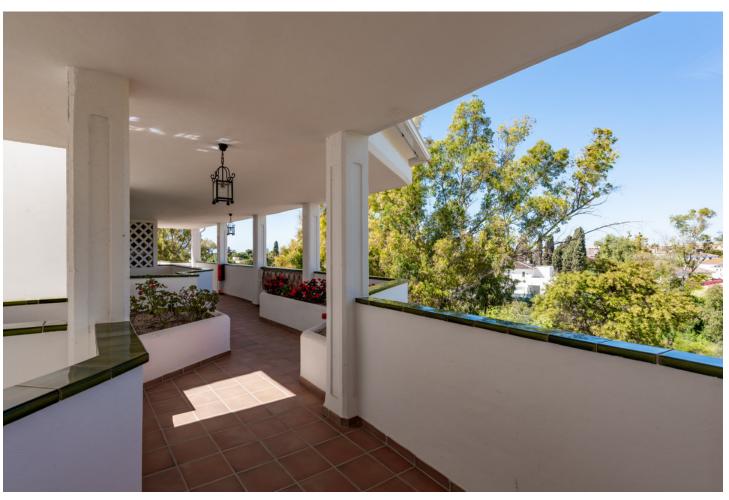

3

2

127 m2

Fabulous three bedroom top floor apartment located 600m from the beach. This lovely top floor, beachside apartment is situated just 600m from the beach and located in a gated community, between Puerto Banus and San Pedro de Alcantara. The property is walking distance to everything, with restaurants, bars and supermarket, just a couple of minutes' walk from your apartment. The apartment comprises of an entrance hall, newly refurbished fully fitted kitchen with utility room, dining area and living room leading out through double doors to a lovely cosey south west facing terrace with views of the manicured gardens and community swimming pools. The master bedroom, with fully fitted wardrobes and en-suite bathroom, with two further double bedrooms that share a second shower room. The property has been extremely well looked after, is well presented throughout and features, marble flooring, new air conditioning and heating throughout, community swimming pool with children's pool, all surrounded by manicured, tropical gardens. The property benefits from a private underground parking space and storage room which is rented from the community. This property would make an ideal holiday home, rental investment or permanent residence and early viewings are highly recommended. PLEASE NOTE THIS PROPERTY IS NOW UNFURNISHED We have keys for easy viewings, call us today to make us an appointment