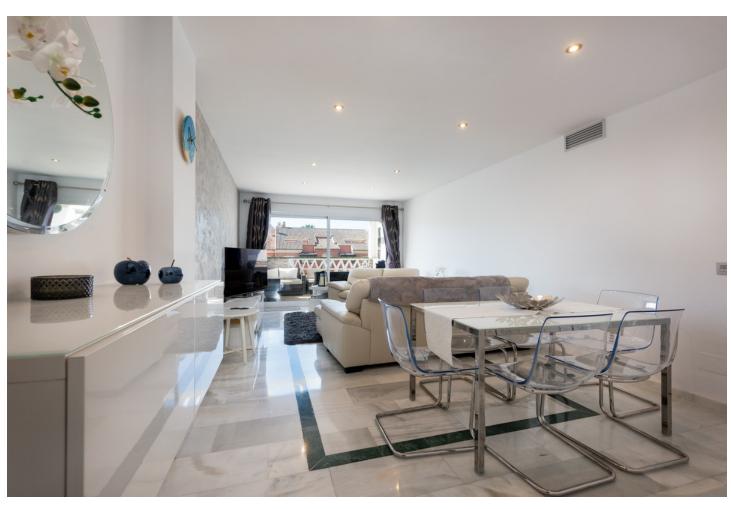

3

2

127 m2

Fabulous three bedroom top floor apartment located 600m from the beach. This lovely top floor, beachside apartment is situated just 600m from the beach and located in a gated community, between Puerto Banus and San Pedro de Alcantara. The property is walking distance to everything, with restaurants, bars and supermarket, just a couple of minutes' walk from your apartment. The apartment comprises of an entrance hall, newly refurbished fully fitted kitchen with utility room, dining area and living room leading out through double doors to a lovely cosey south west facing terrace with views of the manicured gardens and community swimming pools. The master bedroom, with fully fitted wardrobes and en-suite bathroom, with two further double bedrooms that share a second shower room. The property has been extremely well looked after, is well presented throughout and features, marble flooring, new air conditioning and heating throughout, community swimming pool with children's pool, all surrounded by manicured, tropical gardens. The property benefits from a private underground parking space and storage room which is rented from the community. This property would make an ideal holiday home, rental investment or permanent residence and early viewings are highly recommended. PLEASE NOTE THIS PROPERTY IS NOW UNFURNISHED We have keys for easy viewings, call us today to make us an appointment