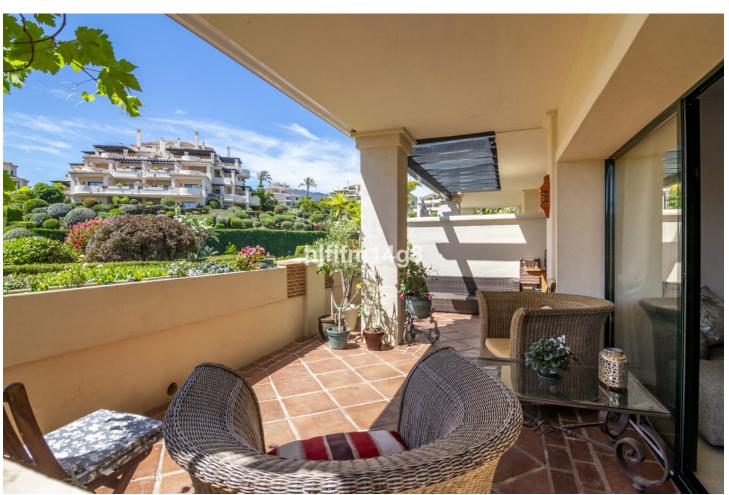

Fully Fitted

Partially Fitted

SURFACES: 111sqm built 110sqm extra space 52sqm terrace Discover this stunning ground floor apartment located in a highly sought after complex at the heart of the El Higueral golf course. This is a spacious 2-bedroom apartment that has two well presented bedrooms, excellent kitchen and living area and direct access to terrace. Enjoy a large, private terrace that opens onto tropical gardens, offering serene views of the swimming pool and gym/spa area. The apartment features a generous additional area of 110 sqm as the current owner use for additional 2 bed rooms today, accessible from both the apartment and the stairwell. Currently configured as two extra bedrooms and a TV room, this space offers endless possibilities for customization for your needs. The exclusive complex boasts five outdoor swimming pools and a great spa. The spa includes a heated indoor pool with water cascades, a hydro massage area, water jets, jacuzzi, Turkish bath, sauna and a fully equipped gym. This complex truly has world class amenities! The property comes with a dedicated garage space and a storage room, providing convenience and peace of mind. Experience luxurious and tranquil living in this excellent apartment, perfectly situated within the El Higueral golf course complex.

Pool
Climate Control
Features
Communal
Air Conditioning
Covered Terrace
Fitted Wardrobes
Private Terrace
Storage Room
Marble Flooring
Barbeque

Garden
Parking
Communal
Private