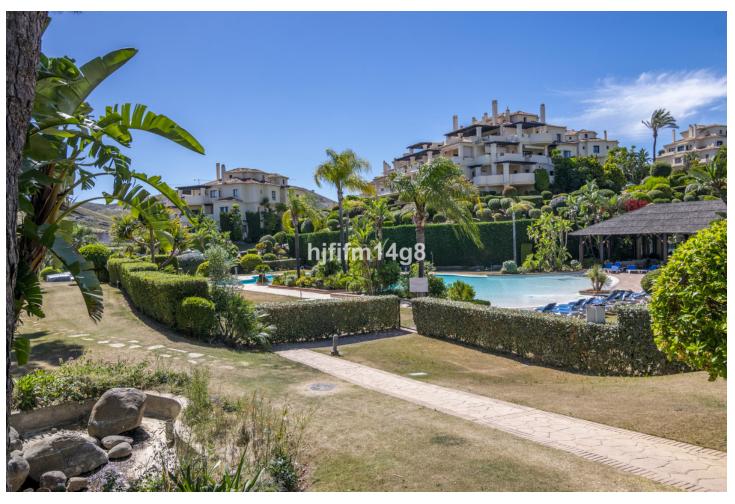

Fully Fitted

Partially Fitted

SURFACES: 111sqm built 110sqm extra space 52sqm terrace Discover this stunning ground floor apartment located in a highly sought after complex at the heart of the El Higueral golf course. This is a spacious 2-bedroom apartment that has two well presented bedrooms, excellent kitchen and living area and direct access to terrace. Enjoy a large, private terrace that opens onto tropical gardens, offering serene views of the swimming pool and gym/spa area. The apartment features a generous additional area of 110 sqm as the current owner use for additional 2 bed rooms today, accessible from both the apartment and the stairwell. Currently configured as two extra bedrooms and a TV room, this space offers endless possibilities for customization for your needs. The exclusive complex boasts five outdoor swimming pools and a great spa. The spa includes a heated indoor pool with water cascades, a hydro massage area, water jets, jacuzzi, Turkish bath, sauna and a fully equipped gym. This complex truly has world class amenities! The property comes with a dedicated garage space and a storage room, providing convenience and peace of mind. Experience luxurious and tranquil living in this excellent apartment, perfectly situated within the El Higueral golf course complex.

Pool
Climate Control
Features
Communal
Air Conditioning
Covered Terrace
Fitted Wardrobes
Private Terrace
Storage Room
Marble Flooring
Barbeque

Garden
Parking
Communal
Private