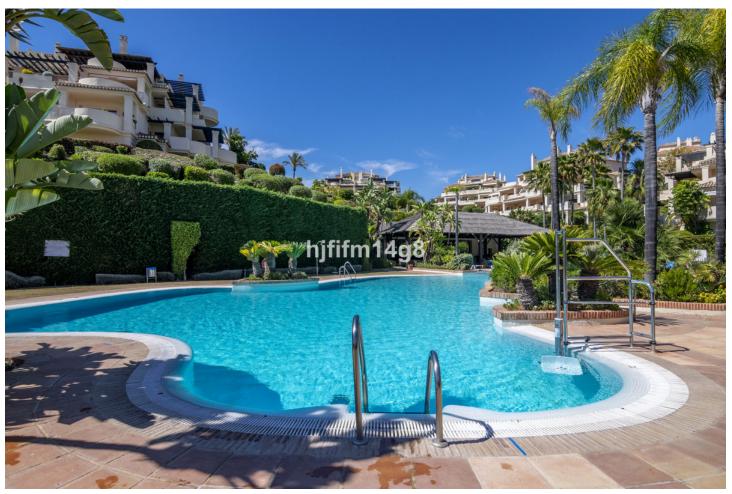

Fully Fitted

Partially Fitted

SURFACES: 111sqm built 110sqm extra space 52sqm terrace Discover this stunning ground floor apartment located in a highly sought after complex at the heart of the El Higueral golf course. This is a spacious 2-bedroom apartment that has two well presented bedrooms, excellent kitchen and living area and direct access to terrace. Enjoy a large, private terrace that opens onto tropical gardens, offering serene views of the swimming pool and gym/spa area. The apartment features a generous additional area of 110 sqm as the current owner use for additional 2 bed rooms today, accessible from both the apartment and the stairwell. Currently configured as two extra bedrooms and a TV room, this space offers endless possibilities for customization for your needs. The exclusive complex boasts five outdoor swimming pools and a great spa. The spa includes a heated indoor pool with water cascades, a hydro massage area, water jets, jacuzzi, Turkish bath, sauna and a fully equipped gym. This complex truly has world class amenities! The property comes with a dedicated garage space and a storage room, providing convenience and peace of mind. Experience luxurious and tranquil living in this excellent apartment, perfectly situated within the El Higueral golf course complex.

Pool
Climate Control
Features
Communal
Air Conditioning
Covered Terrace
Fitted Wardrobes
Private Terrace
Storage Room
Marble Flooring
Barbeque

Garden
Parking
Communal
Private