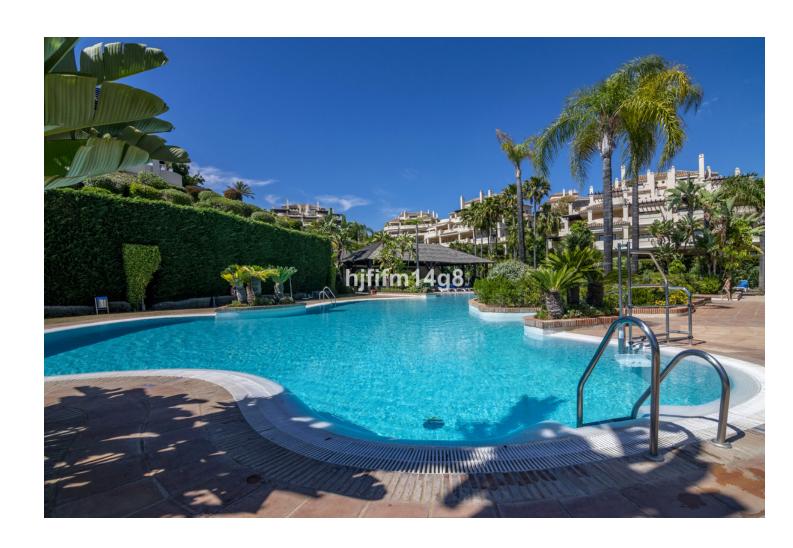

Fully Fitted

Partially Fitted

SURFACES: 111sqm built 110sqm extra space 52sqm terrace Discover this stunning ground floor apartment located in a highly sought after complex at the heart of the El Higueral golf course. This is a spacious 2-bedroom apartment that has two well presented bedrooms, excellent kitchen and living area and direct access to terrace. Enjoy a large, private terrace that opens onto tropical gardens, offering serene views of the swimming pool and gym/spa area. The apartment features a generous additional area of 110 sqm as the current owner use for additional 2 bed rooms today, accessible from both the apartment and the stairwell. Currently configured as two extra bedrooms and a TV room, this space offers endless possibilities for customization for your needs. The exclusive complex boasts five outdoor swimming pools and a great spa. The spa includes a heated indoor pool with water cascades, a hydro massage area, water jets, jacuzzi, Turkish bath, sauna and a fully equipped gym. This complex truly has world class amenities! The property comes with a dedicated garage space and a storage room, providing convenience and peace of mind. Experience luxurious and tranquil living in this excellent apartment, perfectly situated within the El Higueral golf course complex.

Pool
Climate Control
Features
Communal
Air Conditioning
Covered Terrace
Fitted Wardrobes
Private Terrace
Storage Room
Marble Flooring
Barbeque

Garden
Parking
Communal
Private