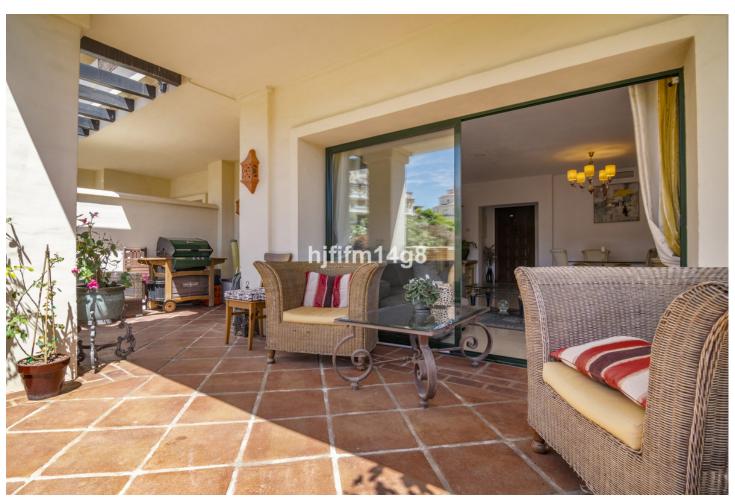

Fully Fitted

Partially Fitted

SURFACES: 111sqm built 110sqm extra space 52sqm terrace Discover this stunning ground floor apartment located in a highly sought after complex at the heart of the El Higueral golf course. This is a spacious 2-bedroom apartment that has two well presented bedrooms, excellent kitchen and living area and direct access to terrace. Enjoy a large, private terrace that opens onto tropical gardens, offering serene views of the swimming pool and gym/spa area. The apartment features a generous additional area of 110 sqm as the current owner use for additional 2 bed rooms today, accessible from both the apartment and the stairwell. Currently configured as two extra bedrooms and a TV room, this space offers endless possibilities for customization for your needs. The exclusive complex boasts five outdoor swimming pools and a great spa. The spa includes a heated indoor pool with water cascades, a hydro massage area, water jets, jacuzzi, Turkish bath, sauna and a fully equipped gym. This complex truly has world class amenities! The property comes with a dedicated garage space and a storage room, providing convenience and peace of mind. Experience luxurious and tranquil living in this excellent apartment, perfectly situated within the El Higueral golf course complex.

Pool
Climate Control
Features
Communal
Air Conditioning
Covered Terrace
Fitted Wardrobes
Private Terrace
Storage Room
Marble Flooring
Barbeque

Garden
Parking
Communal
Private