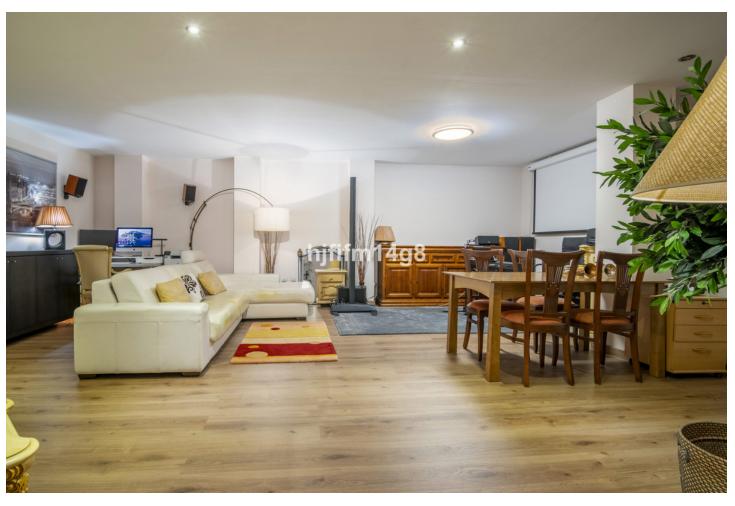

Fully Fitted

Partially Fitted

SURFACES: 111sqm built 110sqm extra space 52sqm terrace Discover this stunning ground floor apartment located in a highly sought after complex at the heart of the El Higueral golf course. This is a spacious 2-bedroom apartment that has two well presented bedrooms, excellent kitchen and living area and direct access to terrace. Enjoy a large, private terrace that opens onto tropical gardens, offering serene views of the swimming pool and gym/spa area. The apartment features a generous additional area of 110 sqm as the current owner use for additional 2 bed rooms today, accessible from both the apartment and the stairwell. Currently configured as two extra bedrooms and a TV room, this space offers endless possibilities for customization for your needs. The exclusive complex boasts five outdoor swimming pools and a great spa. The spa includes a heated indoor pool with water cascades, a hydro massage area, water jets, jacuzzi, Turkish bath, sauna and a fully equipped gym. This complex truly has world class amenities! The property comes with a dedicated garage space and a storage room, providing convenience and peace of mind. Experience luxurious and tranquil living in this excellent apartment, perfectly situated within the El Higueral golf course complex.