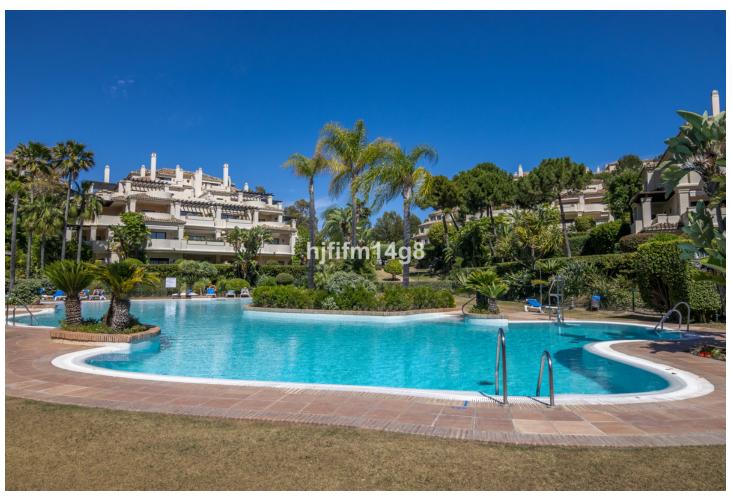

Fully Fitted

Partially Fitted

SURFACES: 111sqm built 110sqm extra space 52sqm terrace Discover this stunning ground floor apartment located in a highly sought after complex at the heart of the El Higueral golf course. This is a spacious 2-bedroom apartment that has two well presented bedrooms, excellent kitchen and living area and direct access to terrace. Enjoy a large, private terrace that opens onto tropical gardens, offering serene views of the swimming pool and gym/spa area. The apartment features a generous additional area of 110 sqm as the current owner use for additional 2 bed rooms today, accessible from both the apartment and the stairwell. Currently configured as two extra bedrooms and a TV room, this space offers endless possibilities for customization for your needs. The exclusive complex boasts five outdoor swimming pools and a great spa. The spa includes a heated indoor pool with water cascades, a hydro massage area, water jets, jacuzzi, Turkish bath, sauna and a fully equipped gym. This complex truly has world class amenities! The property comes with a dedicated garage space and a storage room, providing convenience and peace of mind. Experience luxurious and tranquil living in this excellent apartment, perfectly situated within the El Higueral golf course complex.

Pool
Climate Control
Features
Communal
Air Conditioning
Covered Terrace
Fitted Wardrobes
Private Terrace
Storage Room
Marble Flooring
Barbeque

Garden
Parking
Communal
Private