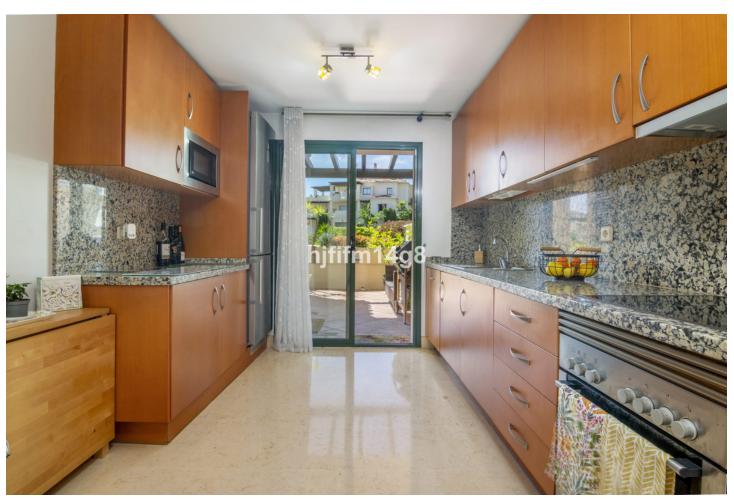

## Sales - Apartment - Benahavís 680.000€

www.mibgroup.es +34 662 58 96 58 info@mibgroup.es

Ref.-ID: MIBGR4741282 Benahavís Apartment

Community: 4,140 EUR / year

4

2.5

111 m2

Kitchen

Fully Fitted

Partially Fitted

SURFACES: 111sqm built 110sqm extra space 52sqm terrace Discover this stunning ground floor apartment located in a highly sought after complex at the heart of the El Higueral golf course. This is a spacious 2-bedroom apartment that has two well presented bedrooms, excellent kitchen and living area and direct access to terrace. Enjoy a large, private terrace that opens onto tropical gardens, offering serene views of the swimming pool and gym/spa area. The apartment features a generous additional area of 110 sqm as the current owner use for additional 2 bed rooms today, accessible from both the apartment and the stairwell. Currently configured as two extra bedrooms and a TV room, this space offers endless possibilities for customization for your needs. The exclusive complex boasts five outdoor swimming pools and a great spa. The spa includes a heated indoor pool with water cascades, a hydro massage area, water jets, jacuzzi, Turkish bath, sauna and a fully equipped gym. This complex truly has world class amenities! The property comes with a dedicated garage space and a storage room, providing convenience and peace of mind. Experience luxurious and tranquil living in this excellent apartment, perfectly situated within the El Higueral golf course complex.