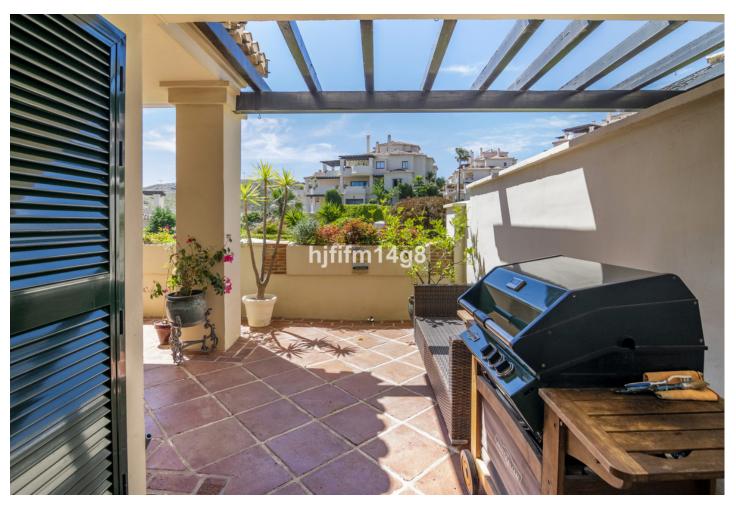

Fully Fitted

Partially Fitted

SURFACES: 111sqm built 110sqm extra space 52sqm terrace Discover this stunning ground floor apartment located in a highly sought after complex at the heart of the El Higueral golf course. This is a spacious 2-bedroom apartment that has two well presented bedrooms, excellent kitchen and living area and direct access to terrace. Enjoy a large, private terrace that opens onto tropical gardens, offering serene views of the swimming pool and gym/spa area. The apartment features a generous additional area of 110 sqm as the current owner use for additional 2 bed rooms today, accessible from both the apartment and the stairwell. Currently configured as two extra bedrooms and a TV room, this space offers endless possibilities for customization for your needs. The exclusive complex boasts five outdoor swimming pools and a great spa. The spa includes a heated indoor pool with water cascades, a hydro massage area, water jets, jacuzzi, Turkish bath, sauna and a fully equipped gym. This complex truly has world class amenities! The property comes with a dedicated garage space and a storage room, providing convenience and peace of mind. Experience luxurious and tranquil living in this excellent apartment, perfectly situated within the El Higueral golf course complex.

Pool
Climate Control
Features
Communal
Air Conditioning
Covered Terrace
Fitted Wardrobes
Private Terrace
Storage Room
Marble Flooring
Barbeque

Garden
Parking
Communal
Private