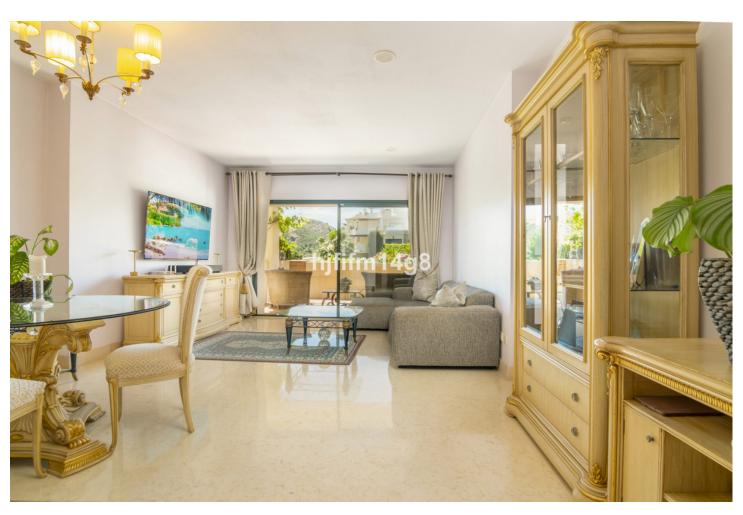

Fully Fitted

Partially Fitted

SURFACES: 111sqm built 110sqm extra space 52sqm terrace Discover this stunning ground floor apartment located in a highly sought after complex at the heart of the El Higueral golf course. This is a spacious 2-bedroom apartment that has two well presented bedrooms, excellent kitchen and living area and direct access to terrace. Enjoy a large, private terrace that opens onto tropical gardens, offering serene views of the swimming pool and gym/spa area. The apartment features a generous additional area of 110 sqm as the current owner use for additional 2 bed rooms today, accessible from both the apartment and the stairwell. Currently configured as two extra bedrooms and a TV room, this space offers endless possibilities for customization for your needs. The exclusive complex boasts five outdoor swimming pools and a great spa. The spa includes a heated indoor pool with water cascades, a hydro massage area, water jets, jacuzzi, Turkish bath, sauna and a fully equipped gym. This complex truly has world class amenities! The property comes with a dedicated garage space and a storage room, providing convenience and peace of mind. Experience luxurious and tranquil living in this excellent apartment, perfectly situated within the El Higueral golf course complex.