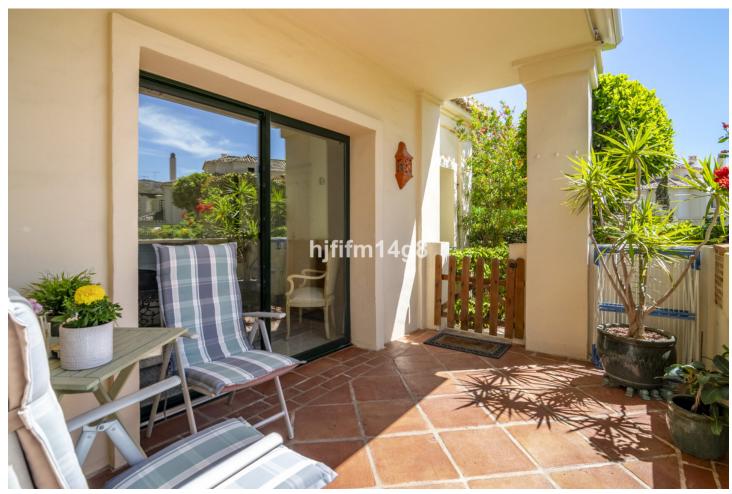

Fully Fitted

Partially Fitted

SURFACES: 111sqm built 110sqm extra space 52sqm terrace Discover this stunning ground floor apartment located in a highly sought after complex at the heart of the El Higueral golf course. This is a spacious 2-bedroom apartment that has two well presented bedrooms, excellent kitchen and living area and direct access to terrace. Enjoy a large, private terrace that opens onto tropical gardens, offering serene views of the swimming pool and gym/spa area. The apartment features a generous additional area of 110 sqm as the current owner use for additional 2 bed rooms today, accessible from both the apartment and the stairwell. Currently configured as two extra bedrooms and a TV room, this space offers endless possibilities for customization for your needs. The exclusive complex boasts five outdoor swimming pools and a great spa. The spa includes a heated indoor pool with water cascades, a hydro massage area, water jets, jacuzzi, Turkish bath, sauna and a fully equipped gym. This complex truly has world class amenities! The property comes with a dedicated garage space and a storage room, providing convenience and peace of mind. Experience luxurious and tranquil living in this excellent apartment, perfectly situated within the El Higueral golf course complex.

Pool
Climate Control
Features
Communal
Air Conditioning
Covered Terrace
Fitted Wardrobes
Private Terrace
Storage Room
Marble Flooring
Barbeque

Garden
Parking
Communal
Private