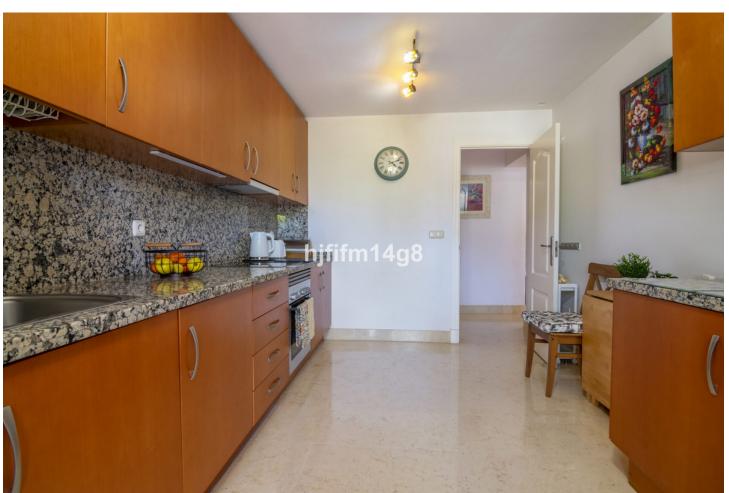

## Sales - Apartment - Benahavís 680.000€

www.mibgroup.es +34 662 58 96 58 info@mibgroup.es

Ref.-ID: MIBGR4741282 Benahavís Apartment

Community: 4,140 EUR / year

4

2.5

111 m2

Kitchen

Fully Fitted

Partially Fitted

SURFACES: 111sqm built 110sqm extra space 52sqm terrace Discover this stunning ground floor apartment located in a highly sought after complex at the heart of the El Higueral golf course. This is a spacious 2-bedroom apartment that has two well presented bedrooms, excellent kitchen and living area and direct access to terrace. Enjoy a large, private terrace that opens onto tropical gardens, offering serene views of the swimming pool and gym/spa area. The apartment features a generous additional area of 110 sqm as the current owner use for additional 2 bed rooms today, accessible from both the apartment and the stairwell. Currently configured as two extra bedrooms and a TV room, this space offers endless possibilities for customization for your needs. The exclusive complex boasts five outdoor swimming pools and a great spa. The spa includes a heated indoor pool with water cascades, a hydro massage area, water jets, jacuzzi, Turkish bath, sauna and a fully equipped gym. This complex truly has world class amenities! The property comes with a dedicated garage space and a storage room, providing convenience and peace of mind. Experience luxurious and tranquil living in this excellent apartment, perfectly situated within the El Higueral golf course complex.