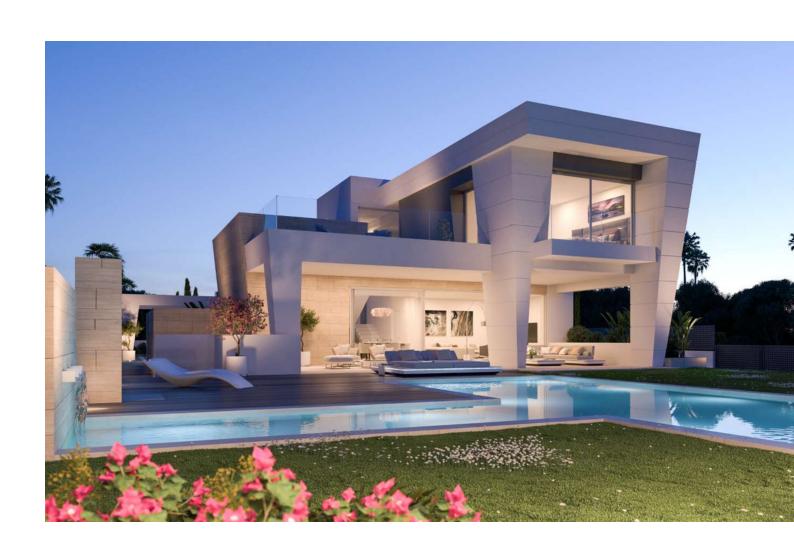

## Sales - House - Marbella 2.595.000€

www.mibgroup.es +34 662 58 96 58 info@mibgroup.es

Ref.-ID: MIBGR4741501 Marbella House

4

4

678 m<sup>2</sup>

1147 m2

Elegant villa project with building permit. Located in the prestigious area of Marbella - Nagueles. Walking distance to the centre of Marbella and the sea. Designed by the famous architects Gonzales & Jacobson. The main floor includes a large living room, open plan kitchen, 1 bedroom and 1 en-suite bathroom. On the first floor there are 3 bedrooms and 3 bathrooms with dressing room and en-suite bathroom + a large terrace with sea views. Large swimming pool and parking for 2 cars. Basement with natural light. the possibility of customizing the home according to your preferences. Possibility of underground garage, extension of the basement ext. The construction of this turnkey house will take approximately 14 months. Flexible payment method.