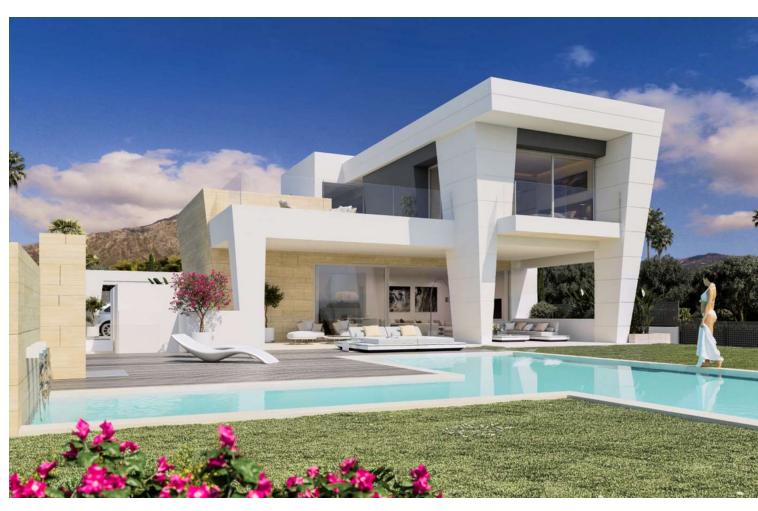

## Sales - House - Marbella 2.595.000€

www.mibgroup.es +34 662 58 96 58 info@mibgroup.es

Ref.-ID: MIBGR4741501 Marbella House

4

4

678 m<sup>2</sup>

1147 m2

Elegant villa project with building permit. Located in the prestigious area of Marbella - Nagueles. Walking distance to the centre of Marbella and the sea. Designed by the famous architects Gonzales & Jacobson. The main floor includes a large living room, open plan kitchen, 1 bedroom and 1 en-suite bathroom. On the first floor there are 3 bedrooms and 3 bathrooms with dressing room and en-suite bathroom + a large terrace with sea views. Large swimming pool and parking for 2 cars. Basement with natural light. the possibility of customizing the home according to your preferences. Possibility of underground garage, extension of the basement ext. The construction of this turnkey house will take approximately 14 months. Flexible payment method.