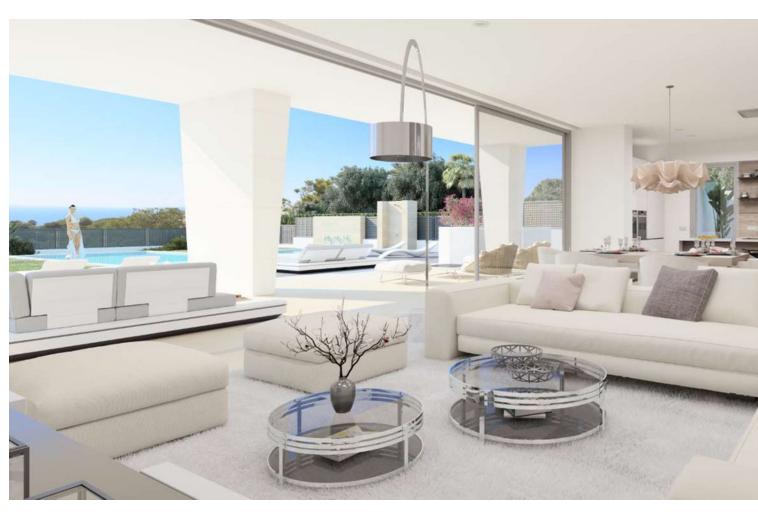

## Sales - House - Marbella 2.595.000€

www.mibgroup.es +34 662 58 96 58 info@mibgroup.es

Ref.-ID: MIBGR4741501 Marbella House

4

4

678 m<sup>2</sup>

1147 m2

Elegant villa project with building permit. Located in the prestigious area of Marbella - Nagueles. Walking distance to the centre of Marbella and the sea. Designed by the famous architects Gonzales & Jacobson. The main floor includes a large living room, open plan kitchen, 1 bedroom and 1 en-suite bathroom. On the first floor there are 3 bedrooms and 3 bathrooms with dressing room and en-suite bathroom + a large terrace with sea views. Large swimming pool and parking for 2 cars. Basement with natural light. the possibility of customizing the home according to your preferences. Possibility of underground garage, extension of the basement ext. The construction of this turnkey house will take approximately 14 months. Flexible payment method.