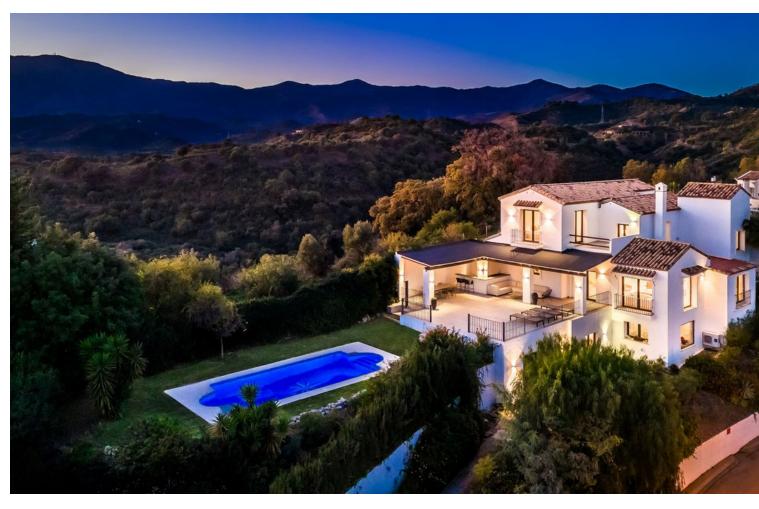

Sensational Andalusian modern gem with outstanding sea and mountain views We are proud to present this sensational Andalusian gem with breath-taking panoramic sea and mountain views. Overlooking one of Europe's largest Safari Parks, a property with luxury, charm and tranquillity, yet with all the modern fixtures and fittings of which one could only dream. Entering the beautiful large wooden doors, you are greeted by a cosy entrance hall connecting you to a fabulous office overlooking the Safari Park lake and with stunning sea views - a perfect home office (if ever there was one). The entrance hall then leads to a sumptuous open-plan living room and an elevated 12-seater dining room, again both with unbelievable views. From here you walk into the open-plan kitchen featuring a large island, with ample seating. On the same floor you will find a cosy double bedroom ideal for guests or service staff also with an ensuite bathroom. The ground floor seamlessly connects to a terrace of almost 120 m<sup>2</sup> with an outdoor bar, kitchen, barbecue area, all stretching out to the beautifully manicured mature gardens and private swimming pool, again with spectacular sea, lake and mountain views. On the first floor, you will find two large double bedrooms as well as a sizable family bathroom. A few more steps up leads you to your own mega suite. This floor alone has almost 120 m² of private space. This master suite consists of a huge bathroom with rain shower and freestanding modern design tub, a walk-in wardrobe and a very large bedroom with dual aspect spectacular views. Together with a Juliet balcony and a private sun terrace. On the lower ground level you will find a large, self-contained guest suite with its own bathroom, kitchen and wonderful views. On the same level, you will find a large well-proportioned leisure space which can be used to create your very own home cinema, gym, dance studio, spa, or entertainment area - a chance to put your creativity into action. Leading on from there, you will find a double car garage with its own driveway and entrance. This floor has its own private access so your guests can come and go as they please. The overall space is extremely generous. The property is ideally located next to a brandnew English speaking private school, with Puerto Banus just a 15 minute drive, 5 minutes to Estepona town and the closest beach clubs and golf course only a couple of minutes away. If you're looking for peace, tranquillity, luxury and nature all wrapped in a modern Andalusian dream, with stunning views then look no further.