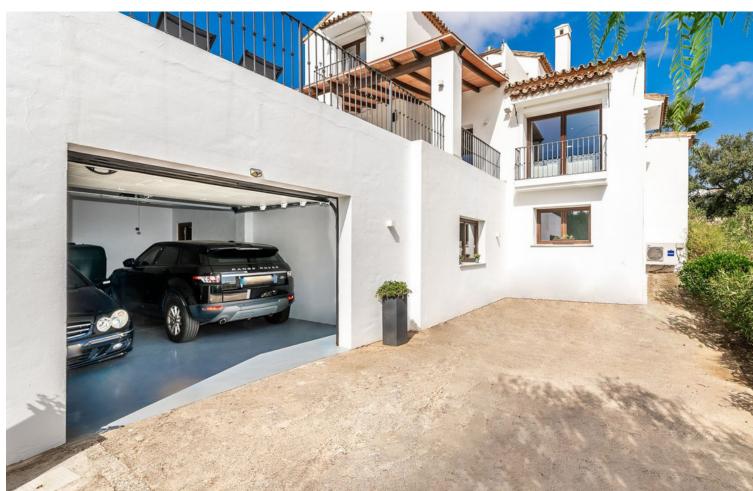

Sensational Andalusian modern gem with outstanding sea and mountain views We are proud to present this sensational Andalusian gem with breath-taking panoramic sea and mountain views. Overlooking one of Europe's largest Safari Parks, a property with luxury, charm and tranquillity, yet with all the modern fixtures and fittings of which one could only dream. Entering the beautiful large wooden doors, you are greeted by a cosy entrance hall connecting you to a fabulous office overlooking the Safari Park lake and with stunning sea views - a perfect home office (if ever there was one). The entrance hall then leads to a sumptuous open-plan living room and an elevated 12-seater dining room, again both with unbelievable views. From here you walk into the open-plan kitchen featuring a large island, with ample seating. On the same floor you will find a cosy double bedroom ideal for guests or service staff also with an ensuite bathroom. The ground floor seamlessly connects to a terrace of almost 120 m<sup>2</sup> with an outdoor bar, kitchen, barbecue area, all stretching out to the beautifully manicured mature gardens and private swimming pool, again with spectacular sea, lake and mountain views. On the first floor, you will find two large double bedrooms as well as a sizable family bathroom. A few more steps up leads you to your own mega suite. This floor alone has almost 120 m² of private space. This master suite consists of a huge bathroom with rain shower and freestanding modern design tub, a walk-in wardrobe and a very large bedroom with dual aspect spectacular views. Together with a Juliet balcony and a private sun terrace. On the lower ground level you will find a large, self-contained guest suite with its own bathroom, kitchen and wonderful views. On the same level, you will find a large well-proportioned leisure space which can be used to create your very own home cinema, gym, dance studio, spa, or entertainment area - a chance to put your creativity into action. Leading on from there, you will find a double car garage with its own driveway and entrance. This floor has its own private access so your guests can come and go as they please. The overall space is extremely generous. The property is ideally located next to a brandnew English speaking private school, with Puerto Banus just a 15 minute drive, 5 minutes to Estepona town and the closest beach clubs and golf course only a couple of minutes away. If you're looking for peace, tranquillity, luxury and nature all wrapped in a modern Andalusian dream, with stunning views then look no further.