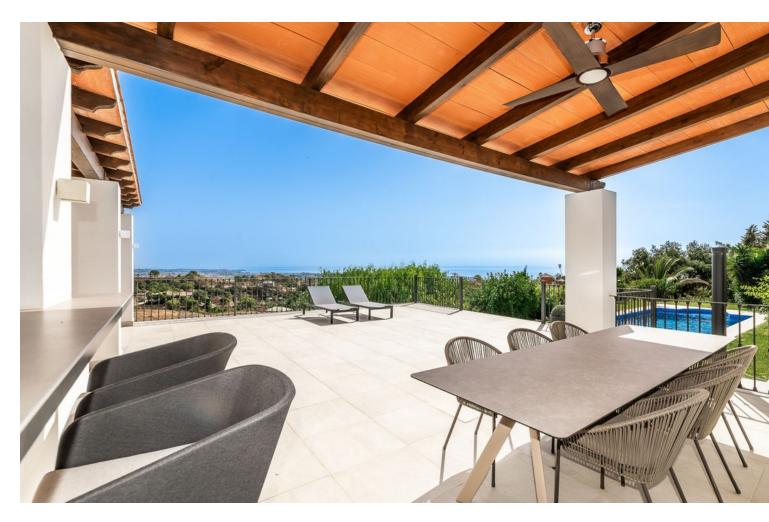

Sensational Andalusian modern gem with outstanding sea and mountain views We are proud to present this sensational Andalusian gem with breath-taking panoramic sea and mountain views. Overlooking one of Europe's largest Safari Parks, a property with luxury, charm and tranquillity, yet with all the modern fixtures and fittings of which one could only dream. Entering the beautiful large wooden doors, you are greeted by a cosy entrance hall connecting you to a fabulous office overlooking the Safari Park lake and with stunning sea views - a perfect home office (if ever there was one). The entrance hall then leads to a sumptuous open-plan living room and an elevated 12-seater dining room, again both with unbelievable views. From here you walk into the open-plan kitchen featuring a large island, with ample seating. On the same floor you will find a cosy double bedroom ideal for guests or service staff also with an ensuite bathroom. The ground floor seamlessly connects to a terrace of almost 120 m<sup>2</sup> with an outdoor bar, kitchen, barbecue area, all stretching out to the beautifully manicured mature gardens and private swimming pool, again with spectacular sea, lake and mountain views. On the first floor, you will find two large double bedrooms as well as a sizable family bathroom. A few more steps up leads you to your own mega suite. This floor alone has almost 120 m² of private space. This master suite consists of a huge bathroom with rain shower and freestanding modern design tub, a walk-in wardrobe and a very large bedroom with dual aspect spectacular views. Together with a Juliet balcony and a private sun terrace. On the lower ground level you will find a large, self-contained guest suite with its own bathroom, kitchen and wonderful views. On the same level, you will find a large well-proportioned leisure space which can be used to create your very own home cinema, gym, dance studio, spa, or entertainment area - a chance to put your creativity into action. Leading on from there, you will find a double car garage with its own driveway and entrance. This floor has its own private access so your guests can come and go as they please. The overall space is extremely generous. The property is ideally located next to a brandnew English speaking private school, with Puerto Banus just a 15 minute drive, 5 minutes to Estepona town and the closest beach clubs and golf course only a couple of minutes away. If you're looking for peace, tranquillity, luxury and nature all wrapped in a modern Andalusian dream, with stunning views then look no further.