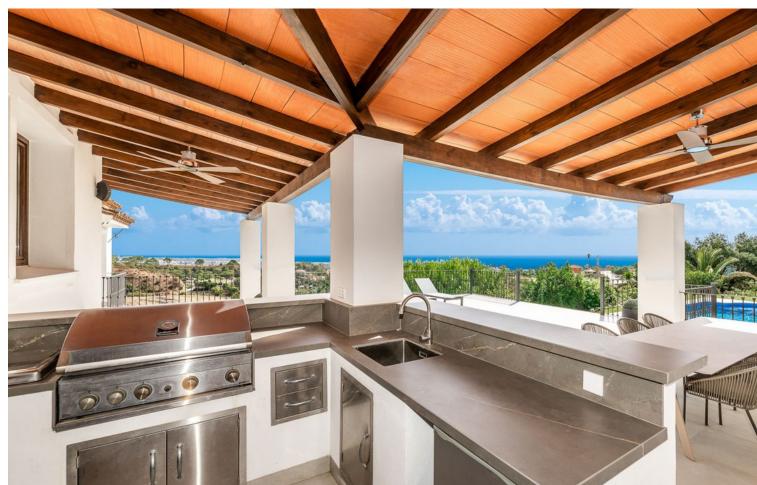

Sensational Andalusian modern gem with outstanding sea and mountain views We are proud to present this sensational Andalusian gem with breath-taking panoramic sea and mountain views. Overlooking one of Europe's largest Safari Parks, a property with luxury, charm and tranquillity, yet with all the modern fixtures and fittings of which one could only dream. Entering the beautiful large wooden doors, you are greeted by a cosy entrance hall connecting you to a fabulous office overlooking the Safari Park lake and with stunning sea views - a perfect home office (if ever there was one). The entrance hall then leads to a sumptuous open-plan living room and an elevated 12-seater dining room, again both with unbelievable views. From here you walk into the open-plan kitchen featuring a large island, with ample seating. On the same floor you will find a cosy double bedroom ideal for guests or service staff also with an ensuite bathroom. The ground floor seamlessly connects to a terrace of almost 120 m<sup>2</sup> with an outdoor bar, kitchen, barbecue area, all stretching out to the beautifully manicured mature gardens and private swimming pool, again with spectacular sea, lake and mountain views. On the first floor, you will find two large double bedrooms as well as a sizable family bathroom. A few more steps up leads you to your own mega suite. This floor alone has almost 120 m² of private space. This master suite consists of a huge bathroom with rain shower and freestanding modern design tub, a walk-in wardrobe and a very large bedroom with dual aspect spectacular views. Together with a Juliet balcony and a private sun terrace. On the lower ground level you will find a large, self-contained guest suite with its own bathroom, kitchen and wonderful views. On the same level, you will find a large well-proportioned leisure space which can be used to create your very own home cinema, gym, dance studio, spa, or entertainment area - a chance to put your creativity into action. Leading on from there, you will find a double car garage with its own driveway and entrance. This floor has its own private access so your guests can come and go as they please. The overall space is extremely generous. The property is ideally located next to a brandnew English speaking private school, with Puerto Banus just a 15 minute drive, 5 minutes to Estepona town and the closest beach clubs and golf course only a couple of minutes away. If you're looking for peace, tranquillity, luxury and nature all wrapped in a modern Andalusian dream, with stunning views then look no further.