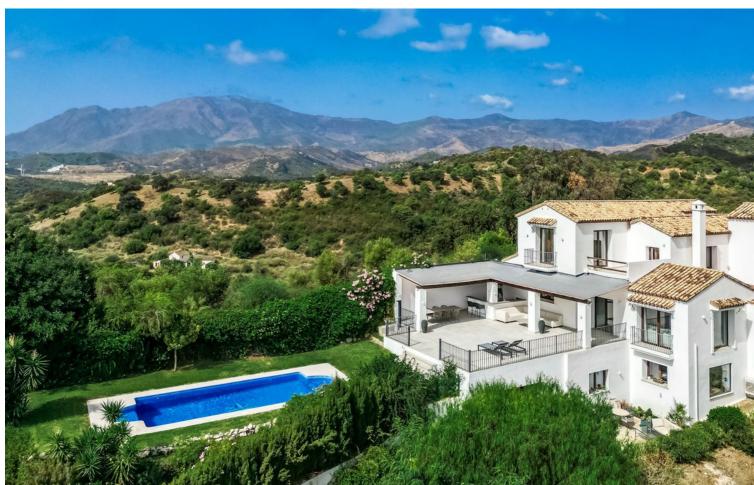

Sensational Andalusian modern gem with outstanding sea and mountain views We are proud to present this sensational Andalusian gem with breath-taking panoramic sea and mountain views. Overlooking one of Europe's largest Safari Parks, a property with luxury, charm and tranquillity, yet with all the modern fixtures and fittings of which one could only dream. Entering the beautiful large wooden doors, you are greeted by a cosy entrance hall connecting you to a fabulous office overlooking the Safari Park lake and with stunning sea views - a perfect home office (if ever there was one). The entrance hall then leads to a sumptuous open-plan living room and an elevated 12-seater dining room, again both with unbelievable views. From here you walk into the open-plan kitchen featuring a large island, with ample seating. On the same floor you will find a cosy double bedroom ideal for guests or service staff also with an ensuite bathroom. The ground floor seamlessly connects to a terrace of almost 120 m<sup>2</sup> with an outdoor bar, kitchen, barbecue area, all stretching out to the beautifully manicured mature gardens and private swimming pool, again with spectacular sea, lake and mountain views. On the first floor, you will find two large double bedrooms as well as a sizable family bathroom. A few more steps up leads you to your own mega suite. This floor alone has almost 120 m² of private space. This master suite consists of a huge bathroom with rain shower and freestanding modern design tub, a walk-in wardrobe and a very large bedroom with dual aspect spectacular views. Together with a Juliet balcony and a private sun terrace. On the lower ground level you will find a large, self-contained guest suite with its own bathroom, kitchen and wonderful views. On the same level, you will find a large well-proportioned leisure space which can be used to create your very own home cinema, gym, dance studio, spa, or entertainment area - a chance to put your creativity into action. Leading on from there, you will find a double car garage with its own driveway and entrance. This floor has its own private access so your guests can come and go as they please. The overall space is extremely generous. The property is ideally located next to a brandnew English speaking private school, with Puerto Banus just a 15 minute drive, 5 minutes to Estepona town and the closest beach clubs and golf course only a couple of minutes away. If you're looking for peace, tranquillity, luxury and nature all wrapped in a modern Andalusian dream, with stunning views then look no further.