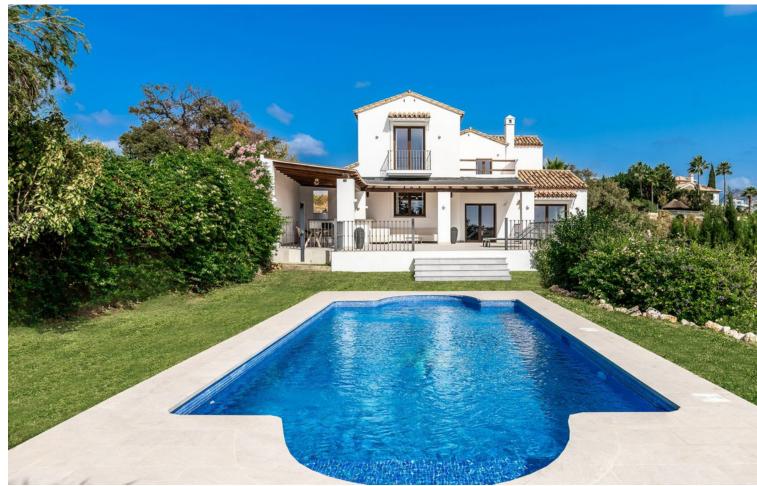

Sensational Andalusian modern gem with outstanding sea and mountain views We are proud to present this sensational Andalusian gem with breath-taking panoramic sea and mountain views. Overlooking one of Europe's largest Safari Parks, a property with luxury, charm and tranquillity, yet with all the modern fixtures and fittings of which one could only dream. Entering the beautiful large wooden doors, you are greeted by a cosy entrance hall connecting you to a fabulous office overlooking the Safari Park lake and with stunning sea views - a perfect home office (if ever there was one). The entrance hall then leads to a sumptuous open-plan living room and an elevated 12-seater dining room, again both with unbelievable views. From here you walk into the open-plan kitchen featuring a large island, with ample seating. On the same floor you will find a cosy double bedroom ideal for guests or service staff also with an ensuite bathroom. The ground floor seamlessly connects to a terrace of almost 120 m<sup>2</sup> with an outdoor bar, kitchen, barbecue area, all stretching out to the beautifully manicured mature gardens and private swimming pool, again with spectacular sea, lake and mountain views. On the first floor, you will find two large double bedrooms as well as a sizable family bathroom. A few more steps up leads you to your own mega suite. This floor alone has almost 120 m² of private space. This master suite consists of a huge bathroom with rain shower and freestanding modern design tub, a walk-in wardrobe and a very large bedroom with dual aspect spectacular views. Together with a Juliet balcony and a private sun terrace. On the lower ground level you will find a large, self-contained guest suite with its own bathroom, kitchen and wonderful views. On the same level, you will find a large well-proportioned leisure space which can be used to create your very own home cinema, gym, dance studio, spa, or entertainment area - a chance to put your creativity into action. Leading on from there, you will find a double car garage with its own driveway and entrance. This floor has its own private access so your guests can come and go as they please. The overall space is extremely generous. The property is ideally located next to a brandnew English speaking private school, with Puerto Banus just a 15 minute drive, 5 minutes to Estepona town and the closest beach clubs and golf course only a couple of minutes away. If you're looking for peace, tranquillity, luxury and nature all wrapped in a modern Andalusian dream, with stunning views then look no further.