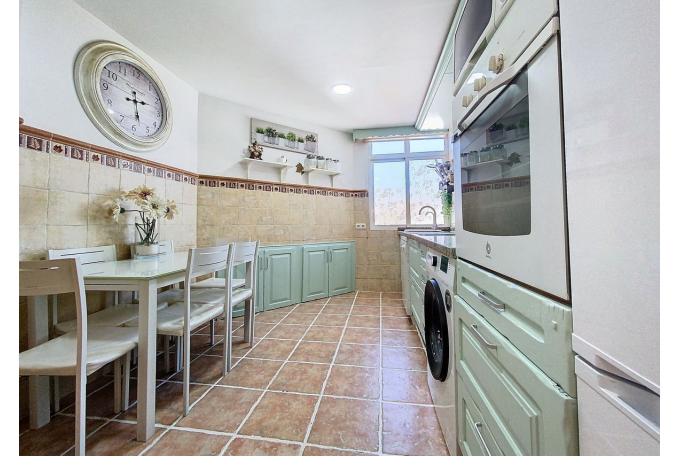

FANTASTIC 3 BEDROOM APARTMENT IN THE CENTER OF ESTEPONA Are you looking for a good location in the center of Estepona? We present this magnificent and bright apartment in the heart of Estepona, just meters from Plaza Antonia Guerrero and the well-known Orquidario. The charismatic Estepona, the garden of the Costa del Sol, with its beautiful streets full of flowers, restaurants and small boutiques makes it a town in high demand by different nationalities. The property offers proximity, spaciousness, light and an Andalusian air that makes it unique in the area in the heart of the town. This renovated home is distributed by an entrance hall, a fully equipped kitchen, a separate living room, 3 bedrooms and 2 bathrooms with a shower, both renovated, individual air conditioning in the living room and in the main room from which you have direct access to the terrace. The three bedrooms have south-west orientation, closets and one of them has a beautiful dressing room. The spacious apartment has a terrace, being located on the 4th floor you can enjoy privacy and the sun all day. The location of the apartment is ideal, right next to Plaza de Antonia Guerrero and Plaza del Ajedrez. This unbeatable location gives the opportunity to have access to parking for 1 euro per day, La Rada beach just 5 minutes walk, Estepona marina 20 minutes walk, Marbella and Puerto Banús 30 minutes away, airport more nearby MÁLAGA 1 hour and Gibraltar 45 minutes. The Costa del Sol awaits you! Visit us! What are you waiting for, book your visit! Don't hesitate anymore!