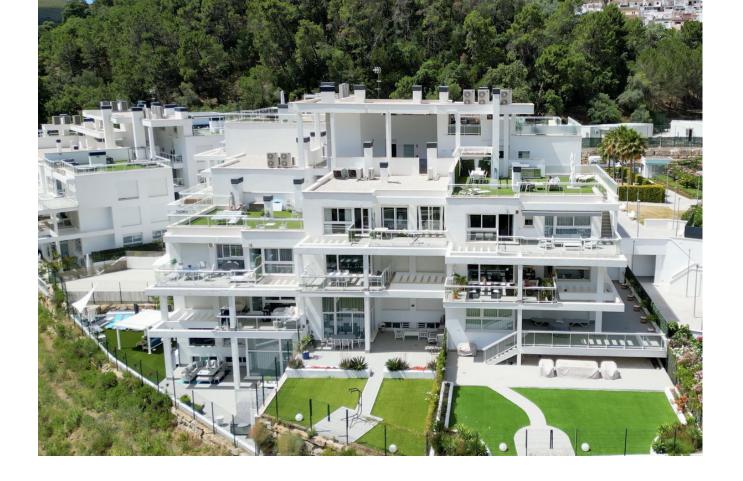

## Sales - Apartment - Benahavís 639.000€

www.mibgroup.es +34 662 58 96 58 info@mibgroup.es

Ref.-ID: MIBGR4741765 Benahavís Apartment

Resale

3

2

135 m<sup>2</sup>

A 3 bedroom penthouse apartment located in Benahavis Village, within a secure and exclusive gated community. This modern, contemporary-style residence is beautifully furnished and offers a perfect blend of luxury and comfort. Boasting three tastefully decorated bedrooms 2 of which are en-suite, this penthouse provides ample space and privacy for you and your family. The open-plan living areas are designed to maximize natural light, creating a warm and inviting atmosphere ideal for both relaxation and entertaining. One of the standout features of this property is the large solarium, where you can enjoy breathtaking views of the mountains and surrounding countryside. The solarium is thoughtfully designed with comfortable seating and dining areas, as well as an outdoor BBQ area, making it perfect for hosting gatherings or simply enjoying a quiet evening under the stars. The grounds of the apartment complex are meticulously maintained, featuring lush gardens and a superb swimming pool where you can unwind and soak up the sun. This penthouse is a must-see for those seeking a high-quality living experience. It is an excellent investment opportunity for short-term letting or a luxurious family home. Don't miss the chance to own a piece of paradise in Riverside Benahavis Village. Contact us today to arrange a viewing.