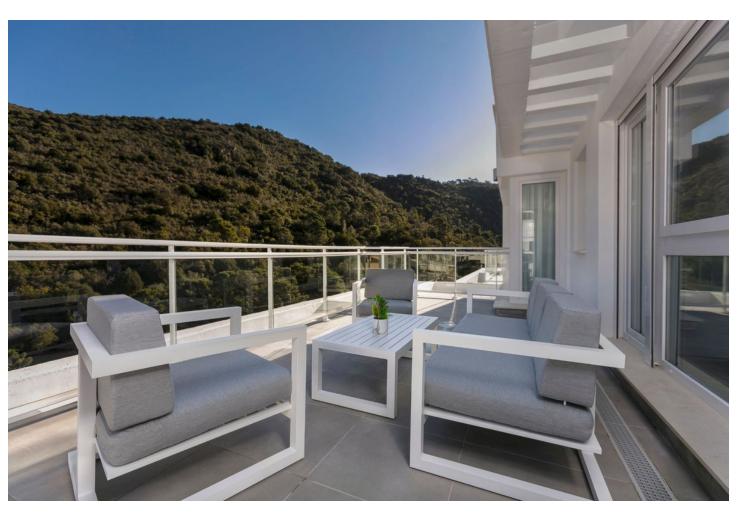

## Sales - Apartment - Benahavís 639.000€

www.mibgroup.es +34 662 58 96 58 info@mibgroup.es

Ref.-ID: MIBGR4741765 Benahavís Apartment

Resale

3

2

135 m<sup>2</sup>

A 3 bedroom penthouse apartment located in Benahavis Village, within a secure and exclusive gated community. This modern, contemporary-style residence is beautifully furnished and offers a perfect blend of luxury and comfort. Boasting three tastefully decorated bedrooms 2 of which are en-suite, this penthouse provides ample space and privacy for you and your family. The open-plan living areas are designed to maximize natural light, creating a warm and inviting atmosphere ideal for both relaxation and entertaining. One of the standout features of this property is the large solarium, where you can enjoy breathtaking views of the mountains and surrounding countryside. The solarium is thoughtfully designed with comfortable seating and dining areas, as well as an outdoor BBQ area, making it perfect for hosting gatherings or simply enjoying a quiet evening under the stars. The grounds of the apartment complex are meticulously maintained, featuring lush gardens and a superb swimming pool where you can unwind and soak up the sun. This penthouse is a must-see for those seeking a high-quality living experience. It is an excellent investment opportunity for short-term letting or a luxurious family home. Don't miss the chance to own a piece of paradise in Riverside Benahavis Village. Contact us today to arrange a viewing.