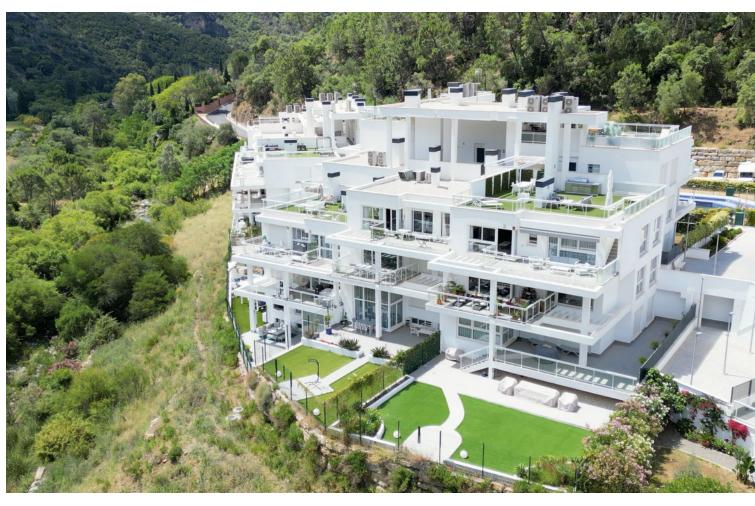

## Sales - Apartment - Benahavís 639.000€

www.mibgroup.es +34 662 58 96 58 info@mibgroup.es

Ref.-ID: MIBGR4741765 Benahavís Apartment

Resale

3

2

135 m<sup>2</sup>

A 3 bedroom penthouse apartment located in Benahavis Village, within a secure and exclusive gated community. This modern, contemporary-style residence is beautifully furnished and offers a perfect blend of luxury and comfort. Boasting three tastefully decorated bedrooms 2 of which are en-suite, this penthouse provides ample space and privacy for you and your family. The open-plan living areas are designed to maximize natural light, creating a warm and inviting atmosphere ideal for both relaxation and entertaining. One of the standout features of this property is the large solarium, where you can enjoy breathtaking views of the mountains and surrounding countryside. The solarium is thoughtfully designed with comfortable seating and dining areas, as well as an outdoor BBQ area, making it perfect for hosting gatherings or simply enjoying a quiet evening under the stars. The grounds of the apartment complex are meticulously maintained, featuring lush gardens and a superb swimming pool where you can unwind and soak up the sun. This penthouse is a must-see for those seeking a high-quality living experience. It is an excellent investment opportunity for short-term letting or a luxurious family home. Don't miss the chance to own a piece of paradise in Riverside Benahavis Village. Contact us today to arrange a viewing.