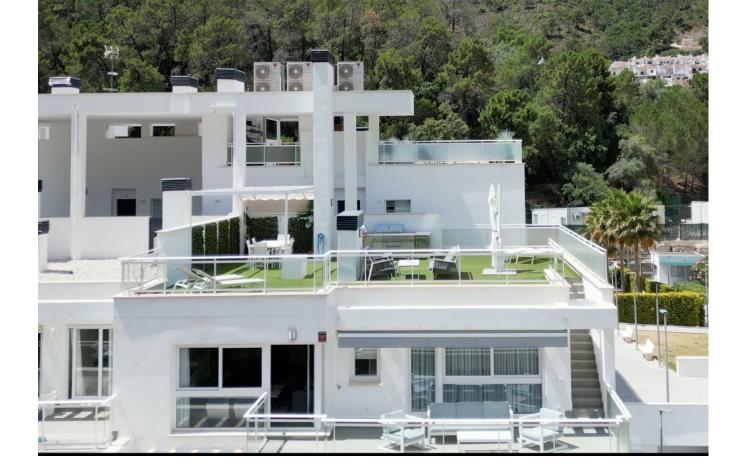

## Sales - Apartment - Benahavís 639.000€

www.mibgroup.es +34 662 58 96 58 info@mibgroup.es

Ref.-ID: MIBGR4741765 Benahavís Apartment

Resale

3

2

135 m<sup>2</sup>

A 3 bedroom penthouse apartment located in Benahavis Village, within a secure and exclusive gated community. This modern, contemporary-style residence is beautifully furnished and offers a perfect blend of luxury and comfort. Boasting three tastefully decorated bedrooms 2 of which are en-suite, this penthouse provides ample space and privacy for you and your family. The open-plan living areas are designed to maximize natural light, creating a warm and inviting atmosphere ideal for both relaxation and entertaining. One of the standout features of this property is the large solarium, where you can enjoy breathtaking views of the mountains and surrounding countryside. The solarium is thoughtfully designed with comfortable seating and dining areas, as well as an outdoor BBQ area, making it perfect for hosting gatherings or simply enjoying a quiet evening under the stars. The grounds of the apartment complex are meticulously maintained, featuring lush gardens and a superb swimming pool where you can unwind and soak up the sun. This penthouse is a must-see for those seeking a high-quality living experience. It is an excellent investment opportunity for short-term letting or a luxurious family home. Don't miss the chance to own a piece of paradise in Riverside Benahavis Village. Contact us today to arrange a viewing.