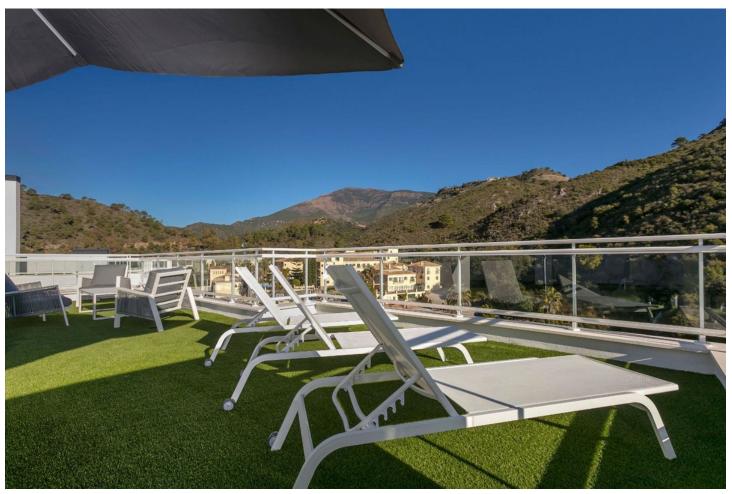

## Sales - Apartment - Benahavís 639.000€

www.mibgroup.es +34 662 58 96 58 info@mibgroup.es

Ref.-ID: MIBGR4741765 Benahavís Apartment

Resale

3

2

135 m<sup>2</sup>

A 3 bedroom penthouse apartment located in Benahavis Village, within a secure and exclusive gated community. This modern, contemporary-style residence is beautifully furnished and offers a perfect blend of luxury and comfort. Boasting three tastefully decorated bedrooms 2 of which are en-suite, this penthouse provides ample space and privacy for you and your family. The open-plan living areas are designed to maximize natural light, creating a warm and inviting atmosphere ideal for both relaxation and entertaining. One of the standout features of this property is the large solarium, where you can enjoy breathtaking views of the mountains and surrounding countryside. The solarium is thoughtfully designed with comfortable seating and dining areas, as well as an outdoor BBQ area, making it perfect for hosting gatherings or simply enjoying a quiet evening under the stars. The grounds of the apartment complex are meticulously maintained, featuring lush gardens and a superb swimming pool where you can unwind and soak up the sun. This penthouse is a must-see for those seeking a high-quality living experience. It is an excellent investment opportunity for short-term letting or a luxurious family home. Don't miss the chance to own a piece of paradise in Riverside Benahavis Village. Contact us today to arrange a viewing.