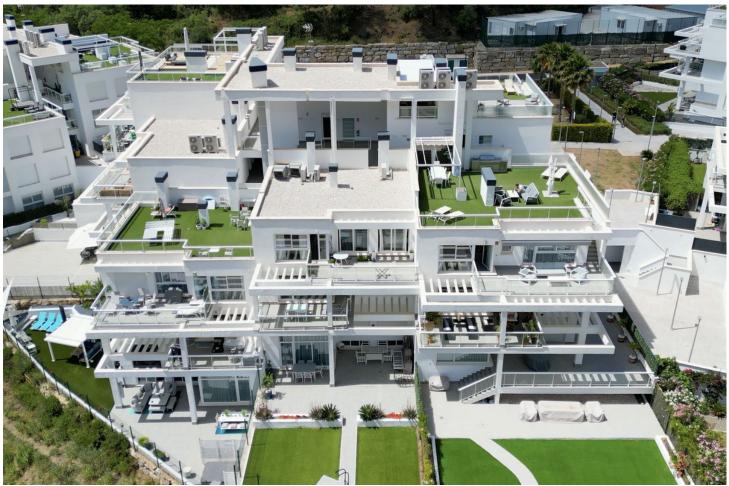

## Sales - Apartment - Benahavís 639.000€

www.mibgroup.es +34 662 58 96 58 info@mibgroup.es

Ref.-ID: MIBGR4741765 Benahavís Apartment

Resale

3

2

135 m<sup>2</sup>

A 3 bedroom penthouse apartment located in Benahavis Village, within a secure and exclusive gated community. This modern, contemporary-style residence is beautifully furnished and offers a perfect blend of luxury and comfort. Boasting three tastefully decorated bedrooms 2 of which are en-suite, this penthouse provides ample space and privacy for you and your family. The open-plan living areas are designed to maximize natural light, creating a warm and inviting atmosphere ideal for both relaxation and entertaining. One of the standout features of this property is the large solarium, where you can enjoy breathtaking views of the mountains and surrounding countryside. The solarium is thoughtfully designed with comfortable seating and dining areas, as well as an outdoor BBQ area, making it perfect for hosting gatherings or simply enjoying a quiet evening under the stars. The grounds of the apartment complex are meticulously maintained, featuring lush gardens and a superb swimming pool where you can unwind and soak up the sun. This penthouse is a must-see for those seeking a high-quality living experience. It is an excellent investment opportunity for short-term letting or a luxurious family home. Don't miss the chance to own a piece of paradise in Riverside Benahavis Village. Contact us today to arrange a viewing.