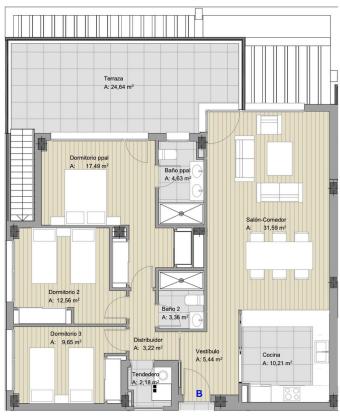

um, where you can enjoy breathtaking views of the mountains and surrounding countryside. The solarium is thoughtfully designed with comfortable seating and dining areas, as well as an outdoor BBQ area, making it perfect for hosting gatherings or simply enjoying a quiet evening under the stars. The grounds of the apartment complex are meticulously maintained, featuring lush gardens and a superb swimming pool where you can unwind and soak up the sun. This penthouse is a must-see for those seeking a high-quality living experience. It is an excellent investment opportunity for short-term letting or a luxurious family home. Don't miss the chance to own a piece of paradise in Riverside Benahavis Village. Contact us today to arrange a viewing.























































Escala gráfica e: 1/100 0 0,5 1 1,5 2 3

NIVEL 4



NIVEL 5