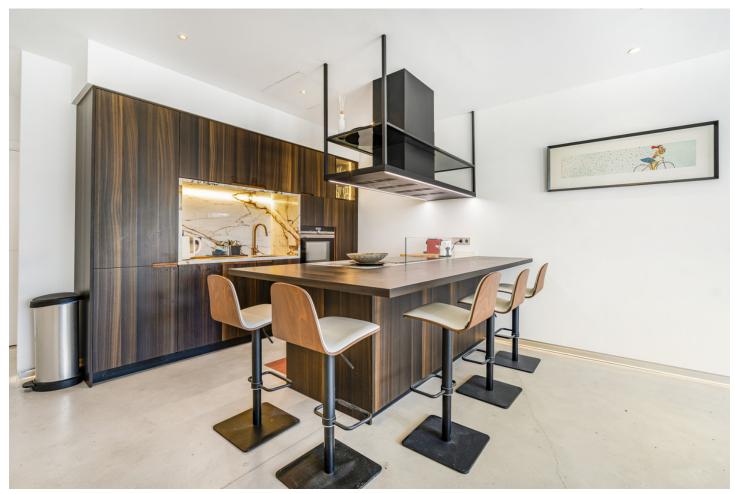

## Sales - Apartment - Mijas Costa 1.850.000€

www.mibgroup.es +34 662 58 96 58 info@mibgroup.es

Ref.-ID: MIBGR4742275 Mijas Costa Apartment

Community: 8,400 EUR / year IBI: 2,200 EUR / year

9

9

470 m2

Incredible investment opportunity to own seven independent ground floor apartments in a frontline beach community of Calahonda, Mijas Costa. This gated complex is in an unbeatable location and offers communal swimming pools, children's playground, direct access to the beach and is close to all local amenities. All seven apartments are sold together and part of a single registered property with a touristic license already in place. The apartments consist of five studio apartments, two, two-bedroom apartments . Completed in August 2023, the apartments have aerothermal air conditioning, humidity control, water softener, WIFI, high end appliances and are beautifully furnished. The apartments could be sold separately after segregation. There is a private parking lot with 28 parking spaces that could be sold at an additional cost.