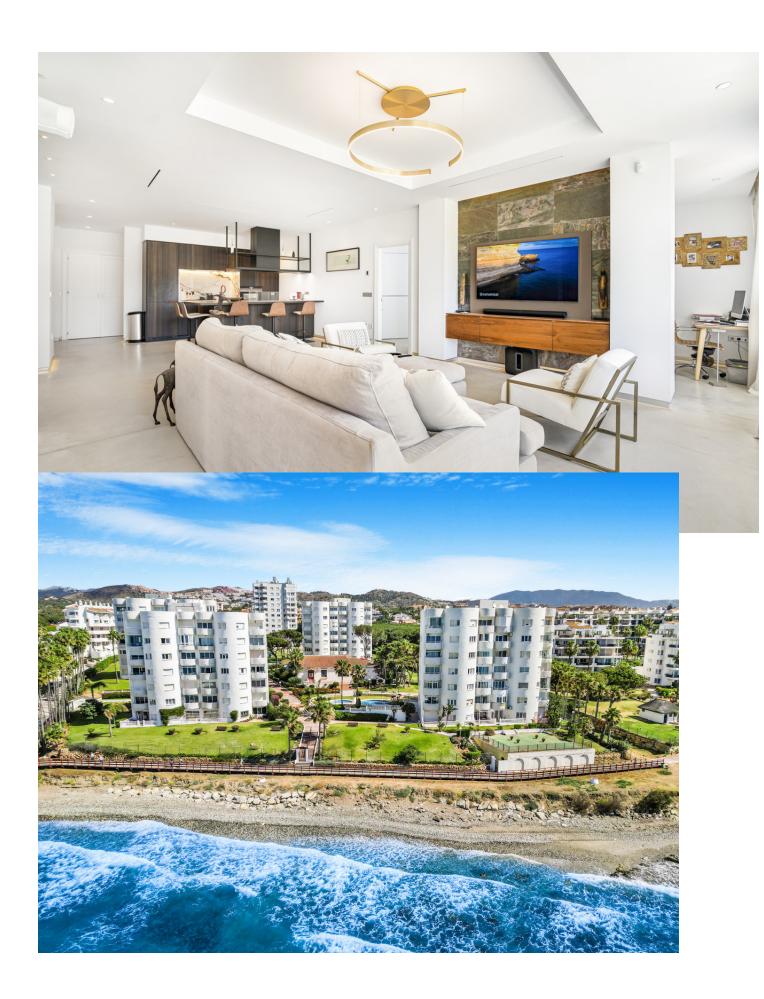

## Sales - Apartment - Mijas Costa 1.850.000€

www.mibgroup.es +34 662 58 96 58 info@mibgroup.es

Ref.-ID: MIBGR4742275 Mijas Costa Apartment

Community: 8,400 EUR / year IBI: 2,200 EUR / year

9

9

470 m2

Incredible investment opportunity to own seven independent ground floor apartments in a frontline beach community of Calahonda, Mijas Costa. This gated complex is in an unbeatable location and offers communal swimming pools, children's playground, direct access to the beach and is close to all local amenities. All seven apartments are sold together and part of a single registered property with a touristic license already in place. The apartments consist of five studio apartments, two, two-bedroom apartments . Completed in August 2023, the apartments have aerothermal air conditioning, humidity control, water softener, WIFI, high end appliances and are beautifully furnished. The apartments could be sold separately after segregation. There is a private parking lot with 28 parking spaces that could be sold at an additional cost.