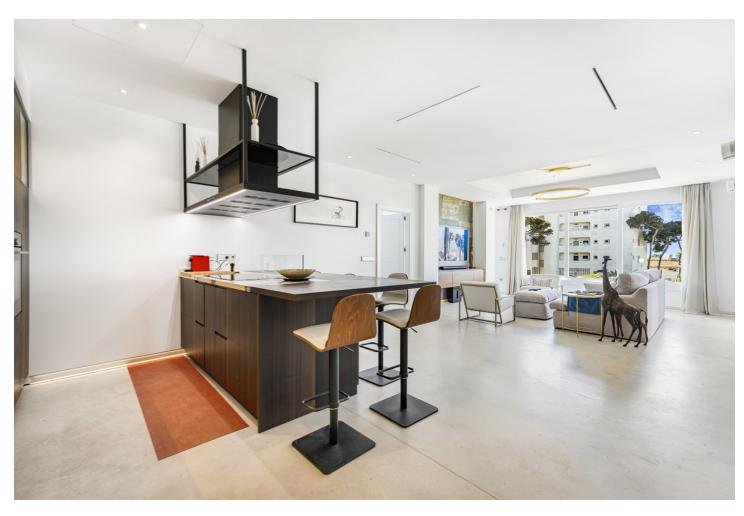

## Sales - Apartment - Mijas Costa 1.850.000€

www.mibgroup.es +34 662 58 96 58 info@mibgroup.es

Ref.-ID: MIBGR4742275 Mijas Costa Apartment

Community: 8,400 EUR / year IBI: 2,200 EUR / year

9

9

470 m2

Incredible investment opportunity to own seven independent ground floor apartments in a frontline beach community of Calahonda, Mijas Costa. This gated complex is in an unbeatable location and offers communal swimming pools, children's playground, direct access to the beach and is close to all local amenities. All seven apartments are sold together and part of a single registered property with a touristic license already in place. The apartments consist of five studio apartments, two, two-bedroom apartments . Completed in August 2023, the apartments have aerothermal air conditioning, humidity control, water softener, WIFI, high end appliances and are beautifully furnished. The apartments could be sold separately after segregation. There is a private parking lot with 28 parking spaces that could be sold at an additional cost.