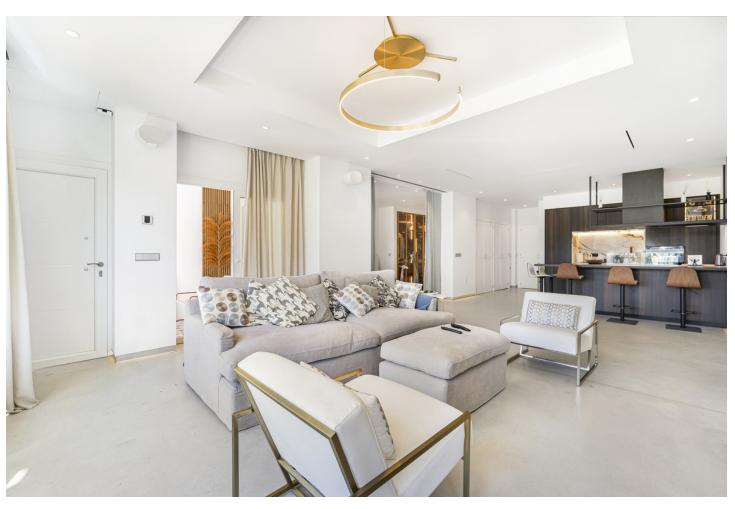

## Sales - Apartment - Mijas Costa 1.850.000€

www.mibgroup.es +34 662 58 96 58 info@mibgroup.es

Ref.-ID: MIBGR4742275 Mijas Costa Apartment

Community: 8,400 EUR / year IBI: 2,200 EUR / year

9

9

470 m2

Incredible investment opportunity to own seven independent ground floor apartments in a frontline beach community of Calahonda, Mijas Costa. This gated complex is in an unbeatable location and offers communal swimming pools, children's playground, direct access to the beach and is close to all local amenities. All seven apartments are sold together and part of a single registered property with a touristic license already in place. The apartments consist of five studio apartments, two, two-bedroom apartments . Completed in August 2023, the apartments have aerothermal air conditioning, humidity control, water softener, WIFI, high end appliances and are beautifully furnished. The apartments could be sold separately after segregation. There is a private parking lot with 28 parking spaces that could be sold at an additional cost.