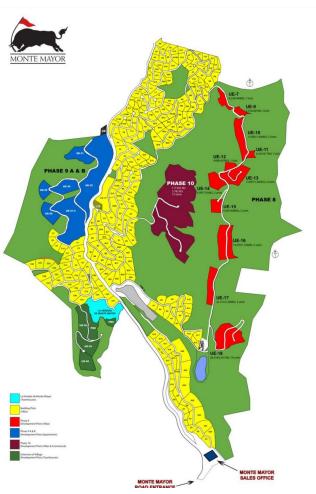

## Sales - Plot - Benahavís 695.000€

www.mibgroup.es +34 662 58 96 58 info@mibgroup.es

Ref.-ID: MIBGR4742425 Benahavís Plot

Holiday Homes
Investment

With Planning Permission

3553 m2

Monte Mayor: Big plot with Project and Licence ready to built. This plot is in the perfect setting to build a villa overlooking the green mountains of Benahavis, Landscape and Sea. Monte Mayor is a gated urbanization, surrounded by green mountains, it is the ideal place to live as a family and get away from the hustle and bustle of the coast, but also only 15min by car from Puerto Banus and the village of Benahavis, the gastronomic jewel of the Costa del Sol