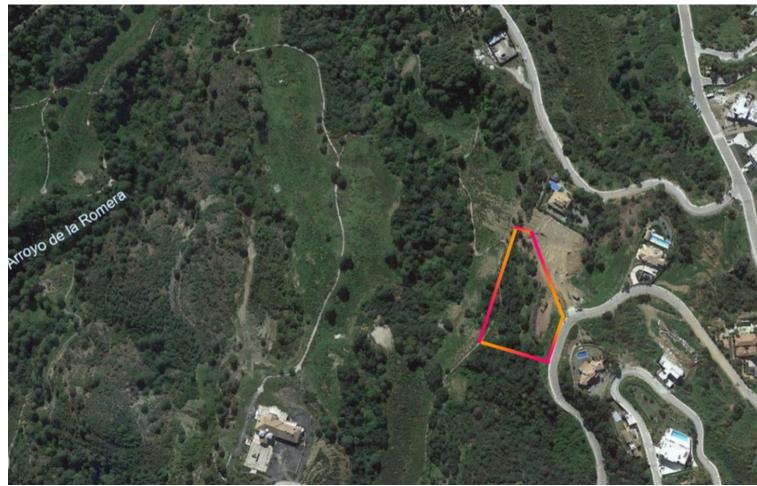

## Sales - Plot - Benahavís 695.000€

www.mibgroup.es +34 662 58 96 58 info@mibgroup.es

Ref.-ID: MIBGR4742425 Benahavís Plot

Holiday Homes
Investment

With Planning Permission

3553 m2

Monte Mayor: Big plot with Project and Licence ready to built. This plot is in the perfect setting to build a villa overlooking the green mountains of Benahavis, Landscape and Sea. Monte Mayor is a gated urbanization, surrounded by green mountains, it is the ideal place to live as a family and get away from the hustle and bustle of the coast, but also only 15min by car from Puerto Banus and the village of Benahavis, the gastronomic jewel of the Costa del Sol