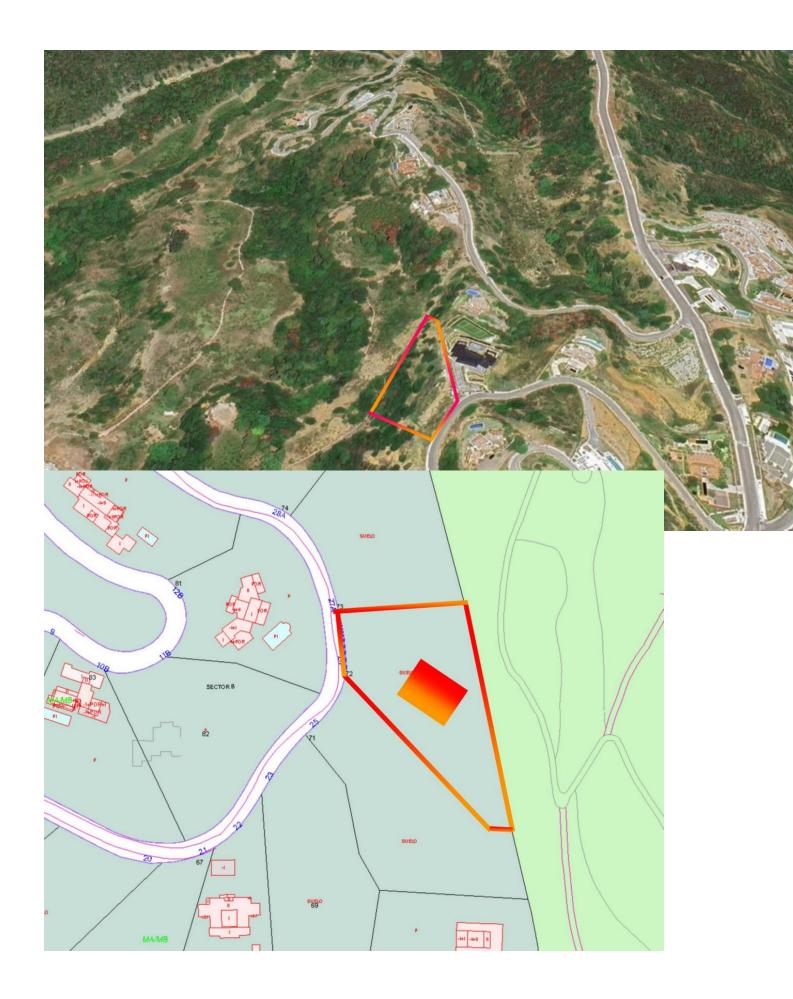

## Sales - Plot - Benahavís 695.000€

www.mibgroup.es +34 662 58 96 58 info@mibgroup.es

Ref.-ID: MIBGR4742425 Benahavís Plot

Holiday Homes
Investment

With Planning Permission

3553 m2

Monte Mayor: Big plot with Project and Licence ready to built. This plot is in the perfect setting to build a villa overlooking the green mountains of Benahavis, Landscape and Sea. Monte Mayor is a gated urbanization, surrounded by green mountains, it is the ideal place to live as a family and get away from the hustle and bustle of the coast, but also only 15min by car from Puerto Banus and the village of Benahavis, the gastronomic jewel of the Costa del Sol