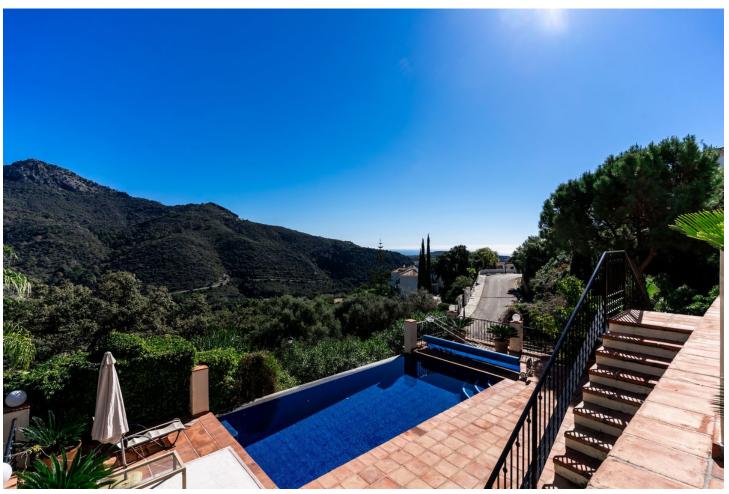

## Sales - House - Benahavís 1.700.000€

www.mibgroup.es +34 662 58 96 58 info@mibgroup.es

Ref.-ID: MIBGR4742548 Benahavís House

6

6

390 m2

2000 m2

Monte mayor ,Detached Villa, Benahavís, Costa del Sol. 6 Bedrooms, 6 Bathrooms, Built 390 m², Terrace 150 m², Garden/Plot 2000 m². Setting: Mountain Pueblo, Close To Golf, Close To Forest, Urbanisation. Orientation: East. Condition: Excellent. Pool: Private. Climate Control: Air Conditioning, U/F Heating. Views: Sea, Mountain, Country, Forest. Features: Covered Terrace, Fitted Wardrobes, Private Terrace, WiFi, Sauna, Games Room, Storage Room, Ensuite Bathroom, Barbeque, Basement. Furniture: Fully Furnished. Kitchen: Fully Fitted. Garden: Private. Security: Gated Complex, 24 Hour Security. Utilities: Electricity, Telephone.