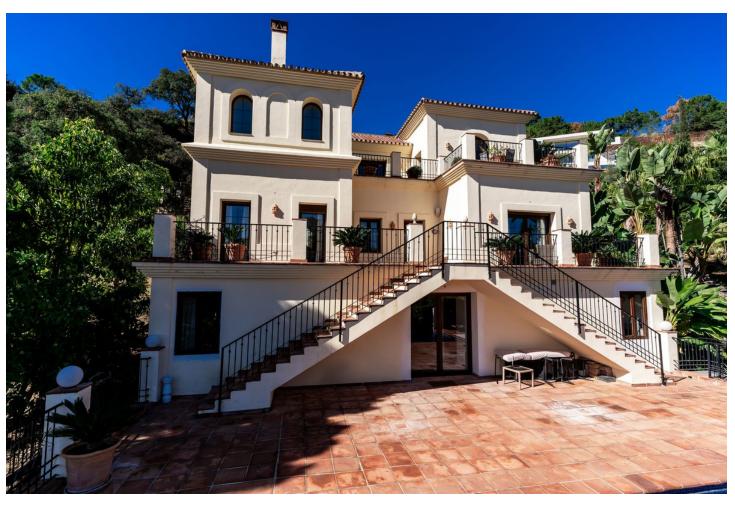

## Sales - House - Benahavís 1.700.000€

www.mibgroup.es +34 662 58 96 58 info@mibgroup.es

Ref.-ID: MIBGR4742548 Benahavís House

6

6

390 m2

2000 m2

Monte mayor ,Detached Villa, Benahavís, Costa del Sol. 6 Bedrooms, 6 Bathrooms, Built 390 m², Terrace 150 m², Garden/Plot 2000 m². Setting: Mountain Pueblo, Close To Golf, Close To Forest, Urbanisation. Orientation: East. Condition: Excellent. Pool: Private. Climate Control: Air Conditioning, U/F Heating. Views: Sea, Mountain, Country, Forest. Features: Covered Terrace, Fitted Wardrobes, Private Terrace, WiFi, Sauna, Games Room, Storage Room, Ensuite Bathroom, Barbeque, Basement. Furniture: Fully Furnished. Kitchen: Fully Fitted. Garden: Private. Security: Gated Complex, 24 Hour Security. Utilities: Electricity, Telephone.