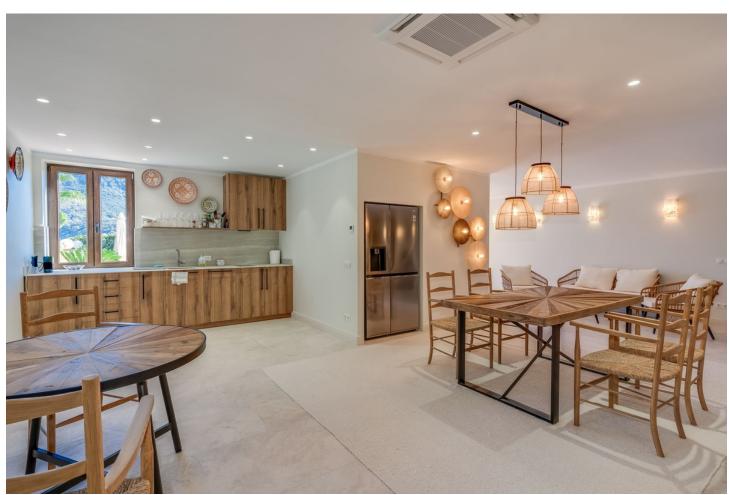

## Sales - House - Benahavís 1.700.000€

www.mibgroup.es +34 662 58 96 58 info@mibgroup.es

Ref.-ID: MIBGR4742548 Benahavís House

6

6

390 m2

2000 m2

Monte mayor ,Detached Villa, Benahavís, Costa del Sol. 6 Bedrooms, 6 Bathrooms, Built 390 m², Terrace 150 m², Garden/Plot 2000 m². Setting: Mountain Pueblo, Close To Golf, Close To Forest, Urbanisation. Orientation: East. Condition: Excellent. Pool: Private. Climate Control: Air Conditioning, U/F Heating. Views: Sea, Mountain, Country, Forest. Features: Covered Terrace, Fitted Wardrobes, Private Terrace, WiFi, Sauna, Games Room, Storage Room, Ensuite Bathroom, Barbeque, Basement. Furniture: Fully Furnished. Kitchen: Fully Fitted. Garden: Private. Security: Gated Complex, 24 Hour Security. Utilities: Electricity, Telephone.

| Setting  Mountain Pueblo Close To Golf Close To Forest Urbanisation | Orientation  East                 | <b>Condition Excellent</b>                                                                                                      | <b>Pool</b> Private                    |
|---------------------------------------------------------------------|-----------------------------------|---------------------------------------------------------------------------------------------------------------------------------|----------------------------------------|
| Climate Control Air Conditioning U/F Heating                        | Views Sea Mountain Country Forest | Features Covered Terrace Fitted Wardrobes Private Terrace WiFi Sauna Games Room Storage Room Ensuite Bathroom Barbeque Basement | Furniture     ✓ Fully Furnished        |
| Kitchen<br>Fully Fitted                                             | <b>Garden</b> Private             | Security Gated Complex 24 Hour Security                                                                                         | <b>Utilities</b> Electricity Telephone |