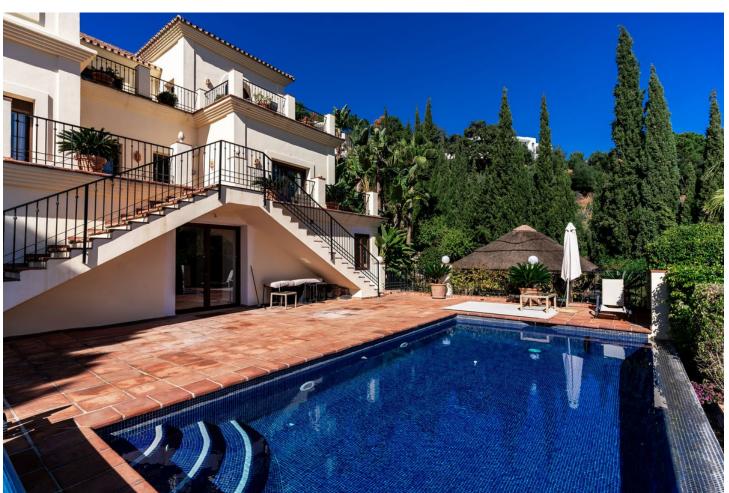

## Sales - House - Benahavís 1.700.000€

www.mibgroup.es +34 662 58 96 58 info@mibgroup.es

Ref.-ID: MIBGR4742548 Benahavís House

6

6

390 m2

2000 m2

Monte mayor ,Detached Villa, Benahavís, Costa del Sol. 6 Bedrooms, 6 Bathrooms, Built 390 m², Terrace 150 m², Garden/Plot 2000 m². Setting: Mountain Pueblo, Close To Golf, Close To Forest, Urbanisation. Orientation: East. Condition: Excellent. Pool: Private. Climate Control: Air Conditioning, U/F Heating. Views: Sea, Mountain, Country, Forest. Features: Covered Terrace, Fitted Wardrobes, Private Terrace, WiFi, Sauna, Games Room, Storage Room, Ensuite Bathroom, Barbeque, Basement. Furniture: Fully Furnished. Kitchen: Fully Fitted. Garden: Private. Security: Gated Complex, 24 Hour Security. Utilities: Electricity, Telephone.