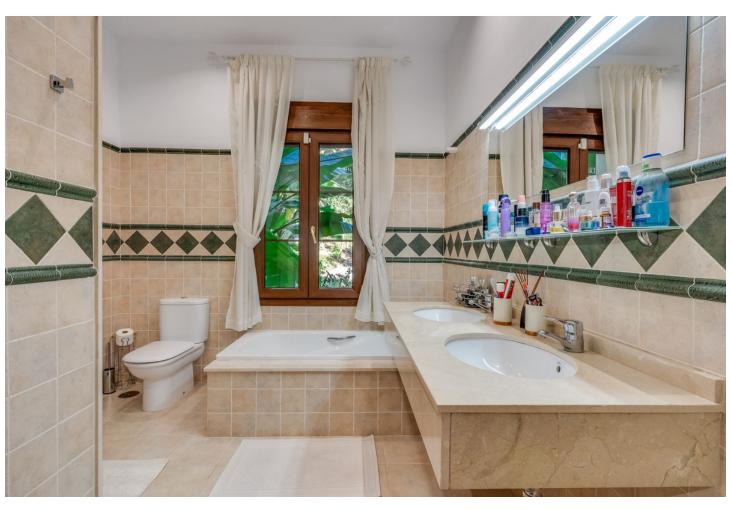

## Sales - House - Benahavís 1.700.000€

www.mibgroup.es +34 662 58 96 58 info@mibgroup.es

Ref.-ID: MIBGR4742548 Benahavís House

6

6

390 m2

2000 m2

Monte mayor ,Detached Villa, Benahavís, Costa del Sol. 6 Bedrooms, 6 Bathrooms, Built 390 m², Terrace 150 m², Garden/Plot 2000 m². Setting: Mountain Pueblo, Close To Golf, Close To Forest, Urbanisation. Orientation: East. Condition: Excellent. Pool: Private. Climate Control: Air Conditioning, U/F Heating. Views: Sea, Mountain, Country, Forest. Features: Covered Terrace, Fitted Wardrobes, Private Terrace, WiFi, Sauna, Games Room, Storage Room, Ensuite Bathroom, Barbeque, Basement. Furniture: Fully Furnished. Kitchen: Fully Fitted. Garden: Private. Security: Gated Complex, 24 Hour Security. Utilities: Electricity, Telephone.

| Setting  Mountain Pueblo Close To Golf Close To Forest Urbanisation | Orientation  East                 | <b>Condition Excellent</b>                                                                                                      | <b>Pool</b> Private                    |
|---------------------------------------------------------------------|-----------------------------------|---------------------------------------------------------------------------------------------------------------------------------|----------------------------------------|
| Climate Control Air Conditioning U/F Heating                        | Views Sea Mountain Country Forest | Features Covered Terrace Fitted Wardrobes Private Terrace WiFi Sauna Games Room Storage Room Ensuite Bathroom Barbeque Basement | Furniture     ✓ Fully Furnished        |
| Kitchen<br>Fully Fitted                                             | <b>Garden</b> Private             | Security Gated Complex 24 Hour Security                                                                                         | <b>Utilities</b> Electricity Telephone |