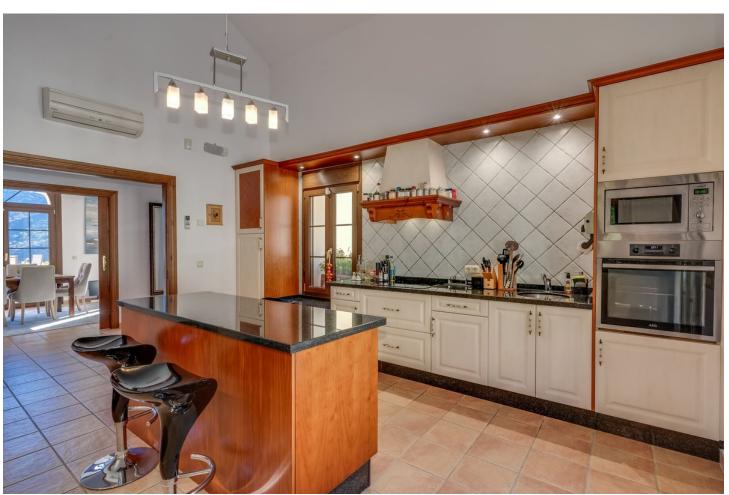

## Sales - House - Benahavís 1.700.000€

www.mibgroup.es +34 662 58 96 58 info@mibgroup.es

Ref.-ID: MIBGR4742548 Benahavís House

6

6

390 m2

2000 m2

Monte mayor ,Detached Villa, Benahavís, Costa del Sol. 6 Bedrooms, 6 Bathrooms, Built 390 m², Terrace 150 m², Garden/Plot 2000 m². Setting: Mountain Pueblo, Close To Golf, Close To Forest, Urbanisation. Orientation: East. Condition: Excellent. Pool: Private. Climate Control: Air Conditioning, U/F Heating. Views: Sea, Mountain, Country, Forest. Features: Covered Terrace, Fitted Wardrobes, Private Terrace, WiFi, Sauna, Games Room, Storage Room, Ensuite Bathroom, Barbeque, Basement. Furniture: Fully Furnished. Kitchen: Fully Fitted. Garden: Private. Security: Gated Complex, 24 Hour Security. Utilities: Electricity, Telephone.

| Setting  Mountain Pueblo Close To Golf Close To Forest Urbanisation | Orientation  East                 | <b>Condition Excellent</b>                                                                                                      | <b>Pool</b> Private                    |
|---------------------------------------------------------------------|-----------------------------------|---------------------------------------------------------------------------------------------------------------------------------|----------------------------------------|
| Climate Control Air Conditioning U/F Heating                        | Views Sea Mountain Country Forest | Features Covered Terrace Fitted Wardrobes Private Terrace WiFi Sauna Games Room Storage Room Ensuite Bathroom Barbeque Basement | Furniture     ✓ Fully Furnished        |
| Kitchen<br>Fully Fitted                                             | <b>Garden</b> Private             | Security Gated Complex 24 Hour Security                                                                                         | <b>Utilities</b> Electricity Telephone |