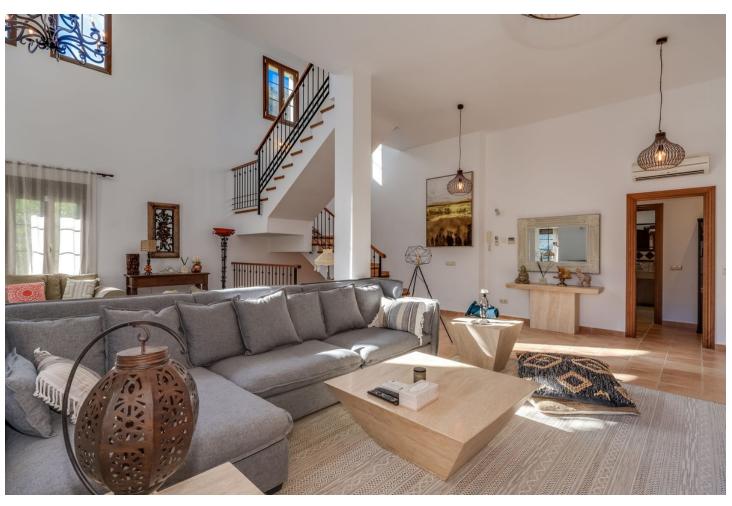

## Sales - House - Benahavís 1.700.000€

www.mibgroup.es +34 662 58 96 58 info@mibgroup.es

Ref.-ID: MIBGR4742548 Benahavís House

6

6

390 m2

2000 m2

Monte mayor ,Detached Villa, Benahavís, Costa del Sol. 6 Bedrooms, 6 Bathrooms, Built 390 m², Terrace 150 m², Garden/Plot 2000 m². Setting: Mountain Pueblo, Close To Golf, Close To Forest, Urbanisation. Orientation: East. Condition: Excellent. Pool: Private. Climate Control: Air Conditioning, U/F Heating. Views: Sea, Mountain, Country, Forest. Features: Covered Terrace, Fitted Wardrobes, Private Terrace, WiFi, Sauna, Games Room, Storage Room, Ensuite Bathroom, Barbeque, Basement. Furniture: Fully Furnished. Kitchen: Fully Fitted. Garden: Private. Security: Gated Complex, 24 Hour Security. Utilities: Electricity, Telephone.