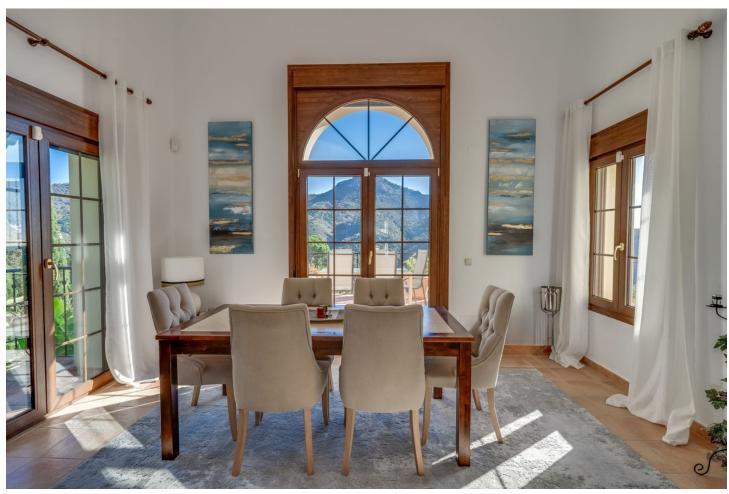

## Sales - House - Benahavís 1.700.000€

www.mibgroup.es +34 662 58 96 58 info@mibgroup.es

Ref.-ID: MIBGR4742548 Benahavís House

6

6

390 m2

2000 m2

Monte mayor ,Detached Villa, Benahavís, Costa del Sol. 6 Bedrooms, 6 Bathrooms, Built 390 m², Terrace 150 m², Garden/Plot 2000 m². Setting: Mountain Pueblo, Close To Golf, Close To Forest, Urbanisation. Orientation: East. Condition: Excellent. Pool: Private. Climate Control: Air Conditioning, U/F Heating. Views: Sea, Mountain, Country, Forest. Features: Covered Terrace, Fitted Wardrobes, Private Terrace, WiFi, Sauna, Games Room, Storage Room, Ensuite Bathroom, Barbeque, Basement. Furniture: Fully Furnished. Kitchen: Fully Fitted. Garden: Private. Security: Gated Complex, 24 Hour Security. Utilities: Electricity, Telephone.

| Setting  Mountain Pueblo Close To Golf Close To Forest Urbanisation | Orientation  East                 | <b>Condition Excellent</b>                                                                                                      | <b>Pool</b> Private                    |
|---------------------------------------------------------------------|-----------------------------------|---------------------------------------------------------------------------------------------------------------------------------|----------------------------------------|
| Climate Control Air Conditioning U/F Heating                        | Views Sea Mountain Country Forest | Features Covered Terrace Fitted Wardrobes Private Terrace WiFi Sauna Games Room Storage Room Ensuite Bathroom Barbeque Basement | Furniture     ✓ Fully Furnished        |
| Kitchen<br>Fully Fitted                                             | <b>Garden</b> Private             | Security Gated Complex 24 Hour Security                                                                                         | <b>Utilities</b> Electricity Telephone |