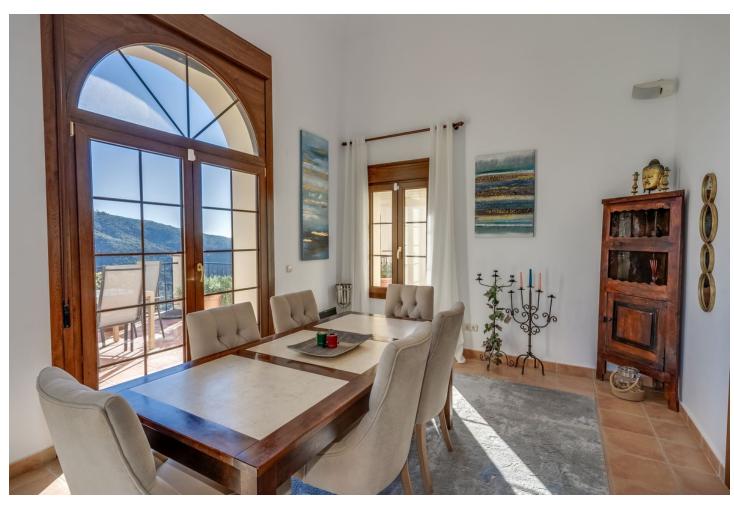

## Sales - House - Benahavís 1.700.000€

www.mibgroup.es +34 662 58 96 58 info@mibgroup.es

Ref.-ID: MIBGR4742548 Benahavís House

6

6

390 m2

2000 m2

Monte mayor ,Detached Villa, Benahavís, Costa del Sol. 6 Bedrooms, 6 Bathrooms, Built 390 m², Terrace 150 m², Garden/Plot 2000 m². Setting: Mountain Pueblo, Close To Golf, Close To Forest, Urbanisation. Orientation: East. Condition: Excellent. Pool: Private. Climate Control: Air Conditioning, U/F Heating. Views: Sea, Mountain, Country, Forest. Features: Covered Terrace, Fitted Wardrobes, Private Terrace, WiFi, Sauna, Games Room, Storage Room, Ensuite Bathroom, Barbeque, Basement. Furniture: Fully Furnished. Kitchen: Fully Fitted. Garden: Private. Security: Gated Complex, 24 Hour Security. Utilities: Electricity, Telephone.

| Setting  Mountain Pueblo Close To Golf Close To Forest Urbanisation | Orientation  East                 | <b>Condition Excellent</b>                                                                                                      | <b>Pool</b> Private                    |
|---------------------------------------------------------------------|-----------------------------------|---------------------------------------------------------------------------------------------------------------------------------|----------------------------------------|
| Climate Control Air Conditioning U/F Heating                        | Views Sea Mountain Country Forest | Features Covered Terrace Fitted Wardrobes Private Terrace WiFi Sauna Games Room Storage Room Ensuite Bathroom Barbeque Basement | Furniture     ✓ Fully Furnished        |
| Kitchen<br>Fully Fitted                                             | <b>Garden</b> Private             | Security Gated Complex 24 Hour Security                                                                                         | <b>Utilities</b> Electricity Telephone |