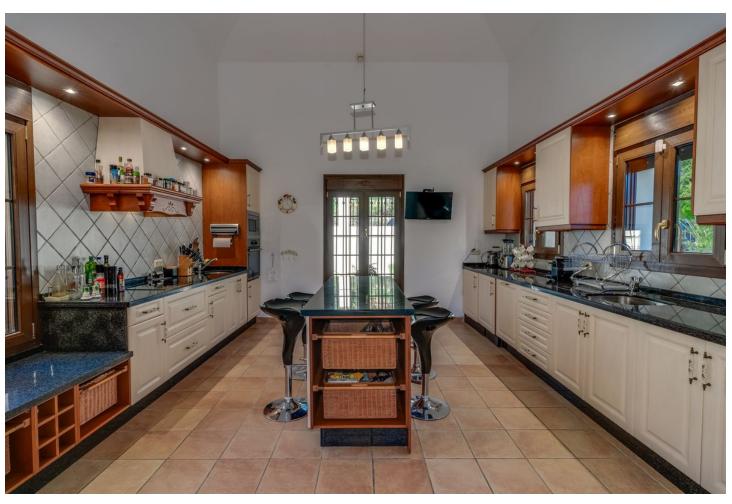

## Sales - House - Benahavís 1.700.000€

www.mibgroup.es +34 662 58 96 58 info@mibgroup.es

Ref.-ID: MIBGR4742548 Benahavís House

6

6

390 m2

2000 m2

Monte mayor ,Detached Villa, Benahavís, Costa del Sol. 6 Bedrooms, 6 Bathrooms, Built 390 m², Terrace 150 m², Garden/Plot 2000 m². Setting: Mountain Pueblo, Close To Golf, Close To Forest, Urbanisation. Orientation: East. Condition: Excellent. Pool: Private. Climate Control: Air Conditioning, U/F Heating. Views: Sea, Mountain, Country, Forest. Features: Covered Terrace, Fitted Wardrobes, Private Terrace, WiFi, Sauna, Games Room, Storage Room, Ensuite Bathroom, Barbeque, Basement. Furniture: Fully Furnished. Kitchen: Fully Fitted. Garden: Private. Security: Gated Complex, 24 Hour Security. Utilities: Electricity, Telephone.

| Setting  Mountain Pueblo Close To Golf Close To Forest Urbanisation | Orientation  East                 | <b>Condition Excellent</b>                                                                                                      | <b>Pool</b> Private                    |
|---------------------------------------------------------------------|-----------------------------------|---------------------------------------------------------------------------------------------------------------------------------|----------------------------------------|
| Climate Control Air Conditioning U/F Heating                        | Views Sea Mountain Country Forest | Features Covered Terrace Fitted Wardrobes Private Terrace WiFi Sauna Games Room Storage Room Ensuite Bathroom Barbeque Basement | Furniture     ✓ Fully Furnished        |
| Kitchen<br>Fully Fitted                                             | <b>Garden</b> Private             | Security Gated Complex 24 Hour Security                                                                                         | <b>Utilities</b> Electricity Telephone |