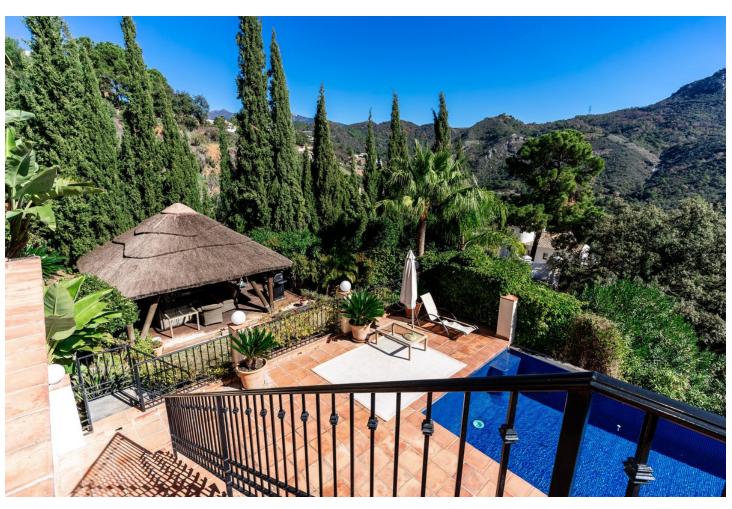

## Sales - House - Benahavís 1.700.000€

www.mibgroup.es +34 662 58 96 58 info@mibgroup.es

Ref.-ID: MIBGR4742548 Benahavís House

6

6

390 m2

2000 m2

Monte mayor ,Detached Villa, Benahavís, Costa del Sol. 6 Bedrooms, 6 Bathrooms, Built 390 m², Terrace 150 m², Garden/Plot 2000 m². Setting: Mountain Pueblo, Close To Golf, Close To Forest, Urbanisation. Orientation: East. Condition: Excellent. Pool: Private. Climate Control: Air Conditioning, U/F Heating. Views: Sea, Mountain, Country, Forest. Features: Covered Terrace, Fitted Wardrobes, Private Terrace, WiFi, Sauna, Games Room, Storage Room, Ensuite Bathroom, Barbeque, Basement. Furniture: Fully Furnished. Kitchen: Fully Fitted. Garden: Private. Security: Gated Complex, 24 Hour Security. Utilities: Electricity, Telephone.