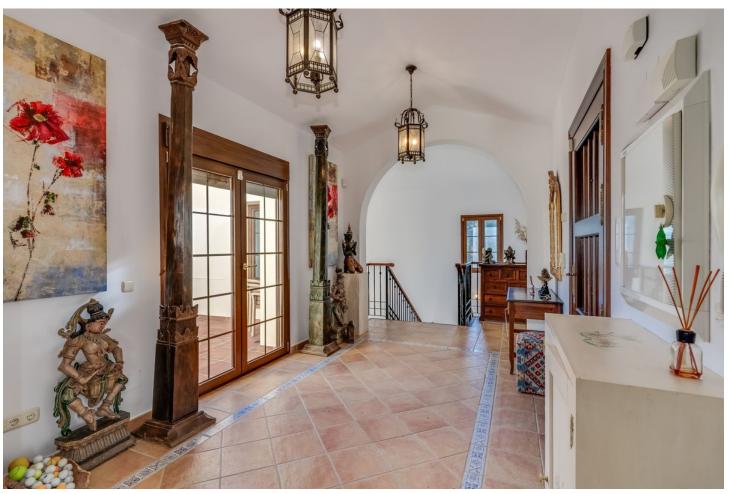

## Sales - House - Benahavís 1.700.000€

www.mibgroup.es +34 662 58 96 58 info@mibgroup.es

Ref.-ID: MIBGR4742548 Benahavís House

6

6

390 m2

2000 m2

Monte mayor ,Detached Villa, Benahavís, Costa del Sol. 6 Bedrooms, 6 Bathrooms, Built 390 m², Terrace 150 m², Garden/Plot 2000 m². Setting: Mountain Pueblo, Close To Golf, Close To Forest, Urbanisation. Orientation: East. Condition: Excellent. Pool: Private. Climate Control: Air Conditioning, U/F Heating. Views: Sea, Mountain, Country, Forest. Features: Covered Terrace, Fitted Wardrobes, Private Terrace, WiFi, Sauna, Games Room, Storage Room, Ensuite Bathroom, Barbeque, Basement. Furniture: Fully Furnished. Kitchen: Fully Fitted. Garden: Private. Security: Gated Complex, 24 Hour Security. Utilities: Electricity, Telephone.