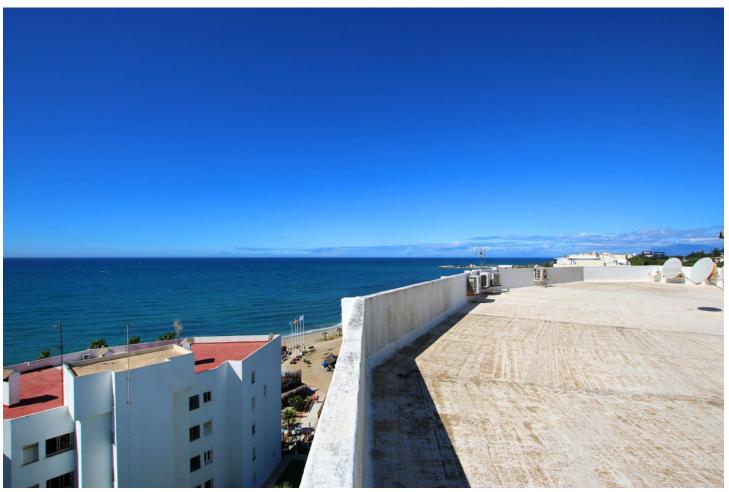

1

55 m<sup>2</sup>

FIRST LINE BEACH! Comfortable small apartment, located on the 1st line of the sea, 50m from Calahonda beach. It comprises 1 bedroom, 1 bathroom and 1 fully-equipped kitchen. The apartment is very bright. The urbanization has 2 swimming pools with sea views, as well as a parking space, At the rear, with direct access to the A7 motorway. Also ideal for rental to investors. Don't hesitate to schedule a visit!-