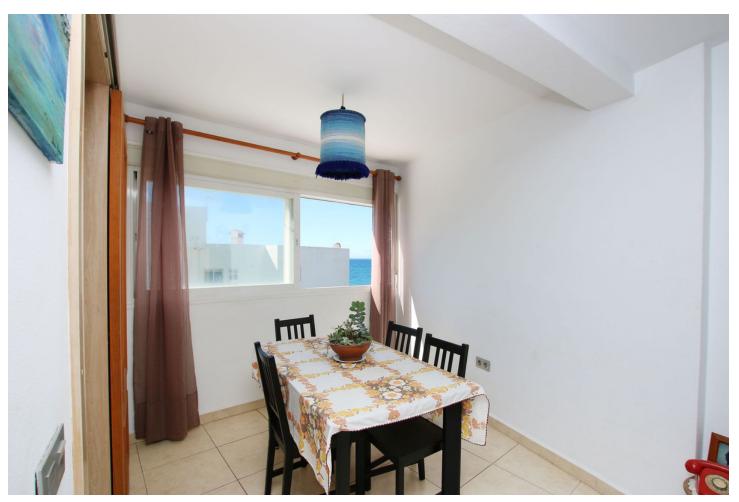

1

55 m<sup>2</sup>

FIRST LINE BEACH! Comfortable small apartment, located on the 1st line of the sea, 50m from Calahonda beach. It comprises 1 bedroom, 1 bathroom and 1 fully-equipped kitchen. The apartment is very bright. The urbanization has 2 swimming pools with sea views, as well as a parking space, At the rear, with direct access to the A7 motorway. Also ideal for rental to investors. Don't hesitate to schedule a visit!-

| Setting Beachfront Close To Port Front Line Beach Complex | Orientation South East South South South West    | <b>Condition</b> Good                            | Pool Communal                    |
|-----------------------------------------------------------|--------------------------------------------------|--------------------------------------------------|----------------------------------|
| Climate Control  Air Conditioning                         | <b>Views</b><br>Sea<br>Beach<br>Pool             | Features Solarium Restaurant On Site Fiber Optic | Furniture Not Furnished Optional |
| Kitchen Fully Fitted                                      | Garden<br>Communal                               | Security Gated Complex                           | Parking<br>Open<br>Communal      |
| Utilities Electricity Drinkable Water                     | Category  Bargain  Beachfront Investment  Resale |                                                  |                                  |