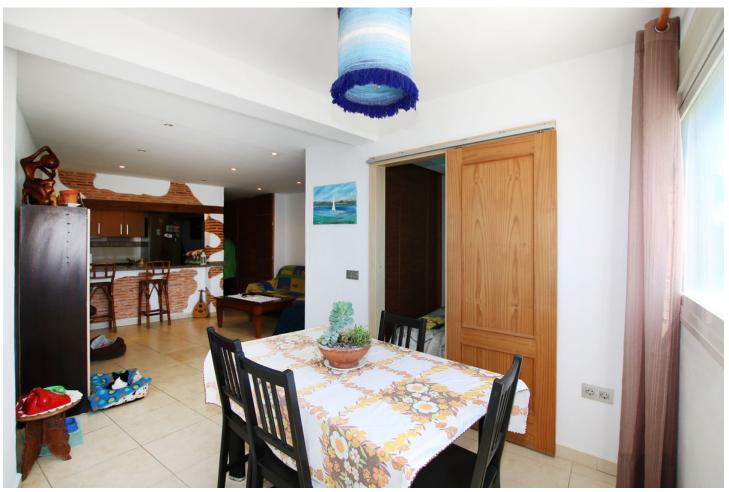

1

55 m<sup>2</sup>

FIRST LINE BEACH! Comfortable small apartment, located on the 1st line of the sea, 50m from Calahonda beach. It comprises 1 bedroom, 1 bathroom and 1 fully-equipped kitchen. The apartment is very bright. The urbanization has 2 swimming pools with sea views, as well as a parking space, At the rear, with direct access to the A7 motorway. Also ideal for rental to investors. Don't hesitate to schedule a visit!-