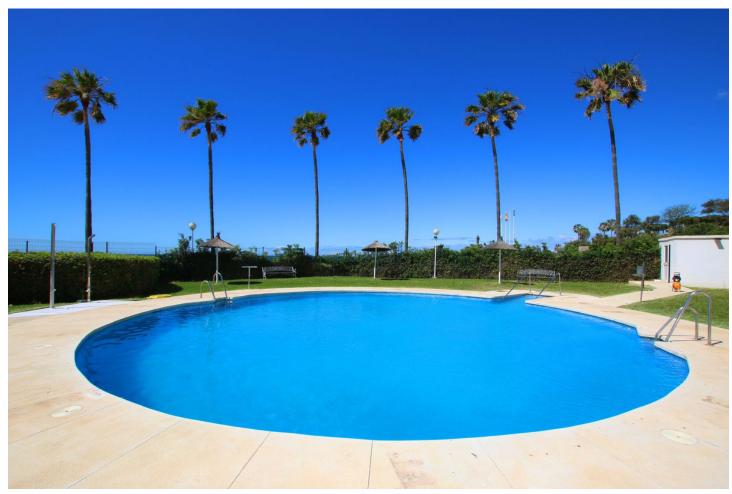

1

55 m<sup>2</sup>

FIRST LINE BEACH! Comfortable small apartment, located on the 1st line of the sea, 50m from Calahonda beach. It comprises 1 bedroom, 1 bathroom and 1 fully-equipped kitchen. The apartment is very bright. The urbanization has 2 swimming pools with sea views, as well as a parking space, At the rear, with direct access to the A7 motorway. Also ideal for rental to investors. Don't hesitate to schedule a visit!-

| Setting Beachfront Close To Port Front Line Beach Complex | Orientation South East South South South West    | <b>Condition</b> Good                            | Pool Communal                    |
|-----------------------------------------------------------|--------------------------------------------------|--------------------------------------------------|----------------------------------|
| Climate Control  Air Conditioning                         | <b>Views</b><br>Sea<br>Beach<br>Pool             | Features Solarium Restaurant On Site Fiber Optic | Furniture Not Furnished Optional |
| Kitchen Fully Fitted                                      | Garden<br>Communal                               | Security Gated Complex                           | Parking<br>Open<br>Communal      |
| Utilities Electricity Drinkable Water                     | Category  Bargain  Beachfront Investment  Resale |                                                  |                                  |