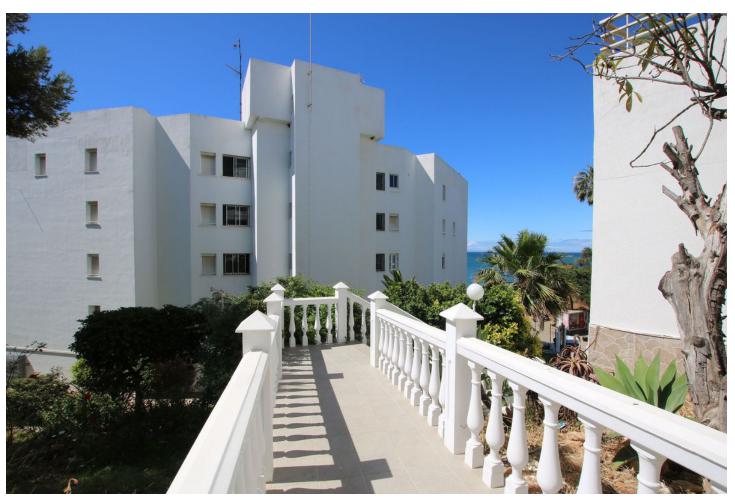

1

55 m<sup>2</sup>

FIRST LINE BEACH! Comfortable small apartment, located on the 1st line of the sea, 50m from Calahonda beach. It comprises 1 bedroom, 1 bathroom and 1 fully-equipped kitchen. The apartment is very bright. The urbanization has 2 swimming pools with sea views, as well as a parking space, At the rear, with direct access to the A7 motorway. Also ideal for rental to investors. Don't hesitate to schedule a visit!-

| Setting Beachfront Close To Port Front Line Beach Complex | Orientation South East South South South West    | <b>Condition</b> Good                            | Pool Communal                    |
|-----------------------------------------------------------|--------------------------------------------------|--------------------------------------------------|----------------------------------|
| Climate Control  Air Conditioning                         | <b>Views</b><br>Sea<br>Beach<br>Pool             | Features Solarium Restaurant On Site Fiber Optic | Furniture Not Furnished Optional |
| Kitchen Fully Fitted                                      | Garden<br>Communal                               | Security Gated Complex                           | Parking<br>Open<br>Communal      |
| Utilities Electricity Drinkable Water                     | Category  Bargain  Beachfront Investment  Resale |                                                  |                                  |