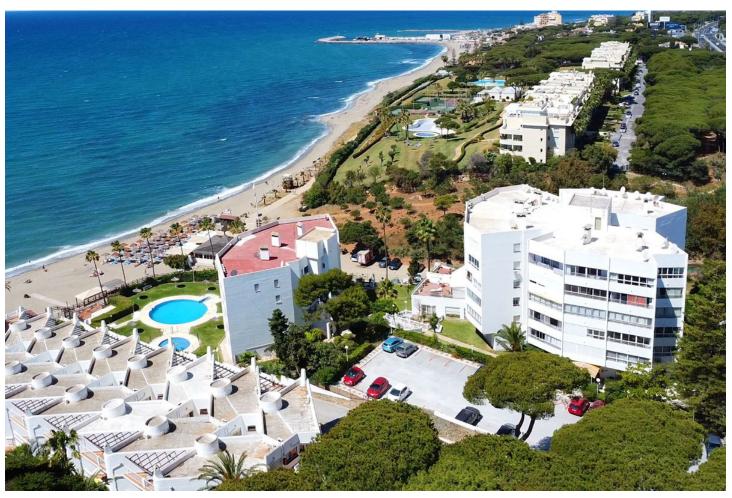

1

55 m<sup>2</sup>

FIRST LINE BEACH! Comfortable small apartment, located on the 1st line of the sea, 50m from Calahonda beach. It comprises 1 bedroom, 1 bathroom and 1 fully-equipped kitchen. The apartment is very bright. The urbanization has 2 swimming pools with sea views, as well as a parking space, At the rear, with direct access to the A7 motorway. Also ideal for rental to investors. Don't hesitate to schedule a visit!-