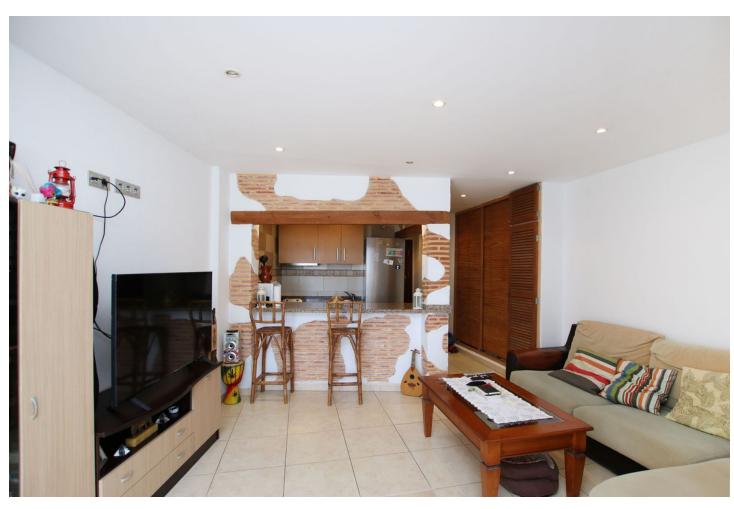

1

55 m<sup>2</sup>

FIRST LINE BEACH! Comfortable small apartment, located on the 1st line of the sea, 50m from Calahonda beach. It comprises 1 bedroom, 1 bathroom and 1 fully-equipped kitchen. The apartment is very bright. The urbanization has 2 swimming pools with sea views, as well as a parking space, At the rear, with direct access to the A7 motorway. Also ideal for rental to investors. Don't hesitate to schedule a visit!-