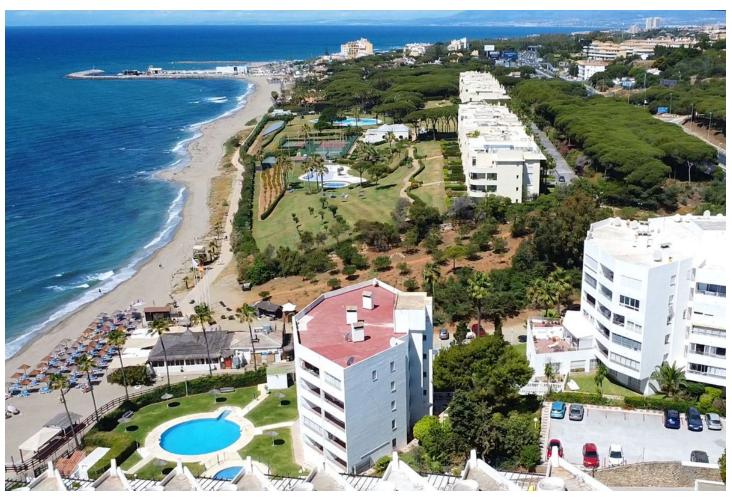

1

55 m<sup>2</sup>

FIRST LINE BEACH! Comfortable small apartment, located on the 1st line of the sea, 50m from Calahonda beach. It comprises 1 bedroom, 1 bathroom and 1 fully-equipped kitchen. The apartment is very bright. The urbanization has 2 swimming pools with sea views, as well as a parking space, At the rear, with direct access to the A7 motorway. Also ideal for rental to investors. Don't hesitate to schedule a visit!-