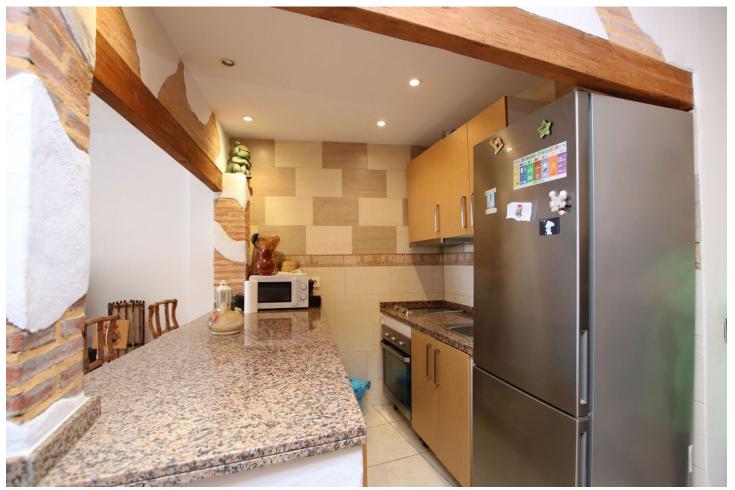

1

55 m<sup>2</sup>

FIRST LINE BEACH! Comfortable small apartment, located on the 1st line of the sea, 50m from Calahonda beach. It comprises 1 bedroom, 1 bathroom and 1 fully-equipped kitchen. The apartment is very bright. The urbanization has 2 swimming pools with sea views, as well as a parking space, At the rear, with direct access to the A7 motorway. Also ideal for rental to investors. Don't hesitate to schedule a visit!-