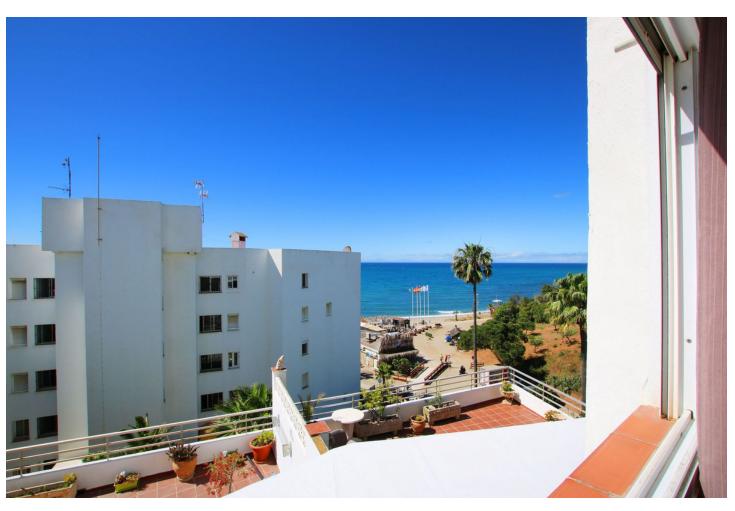

1

55 m<sup>2</sup>

FIRST LINE BEACH! Comfortable small apartment, located on the 1st line of the sea, 50m from Calahonda beach. It comprises 1 bedroom, 1 bathroom and 1 fully-equipped kitchen. The apartment is very bright. The urbanization has 2 swimming pools with sea views, as well as a parking space, At the rear, with direct access to the A7 motorway. Also ideal for rental to investors. Don't hesitate to schedule a visit!-

| Setting Beachfront Close To Port Front Line Beach Complex | Orientation South East South South South West    | <b>Condition</b> Good                            | Pool Communal                    |
|-----------------------------------------------------------|--------------------------------------------------|--------------------------------------------------|----------------------------------|
| Climate Control  Air Conditioning                         | <b>Views</b><br>Sea<br>Beach<br>Pool             | Features Solarium Restaurant On Site Fiber Optic | Furniture Not Furnished Optional |
| Kitchen Fully Fitted                                      | Garden<br>Communal                               | Security Gated Complex                           | Parking<br>Open<br>Communal      |
| Utilities Electricity Drinkable Water                     | Category  Bargain  Beachfront Investment  Resale |                                                  |                                  |