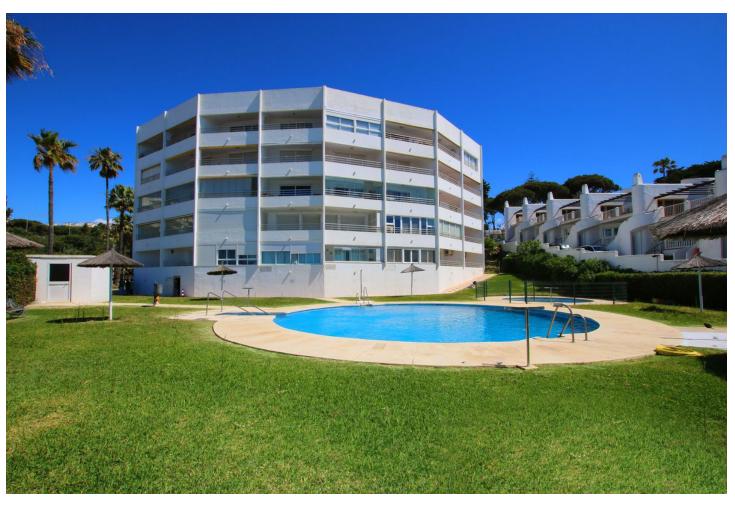

1

55 m<sup>2</sup>

FIRST LINE BEACH! Comfortable small apartment, located on the 1st line of the sea, 50m from Calahonda beach. It comprises 1 bedroom, 1 bathroom and 1 fully-equipped kitchen. The apartment is very bright. The urbanization has 2 swimming pools with sea views, as well as a parking space, At the rear, with direct access to the A7 motorway. Also ideal for rental to investors. Don't hesitate to schedule a visit!-

| Setting Beachfront Close To Port Front Line Beach Complex | Orientation South East South South South West    | <b>Condition</b> Good                            | Pool Communal                    |
|-----------------------------------------------------------|--------------------------------------------------|--------------------------------------------------|----------------------------------|
| Climate Control  Air Conditioning                         | <b>Views</b><br>Sea<br>Beach<br>Pool             | Features Solarium Restaurant On Site Fiber Optic | Furniture Not Furnished Optional |
| Kitchen Fully Fitted                                      | Garden<br>Communal                               | Security Gated Complex                           | Parking<br>Open<br>Communal      |
| Utilities Electricity Drinkable Water                     | Category  Bargain  Beachfront Investment  Resale |                                                  |                                  |