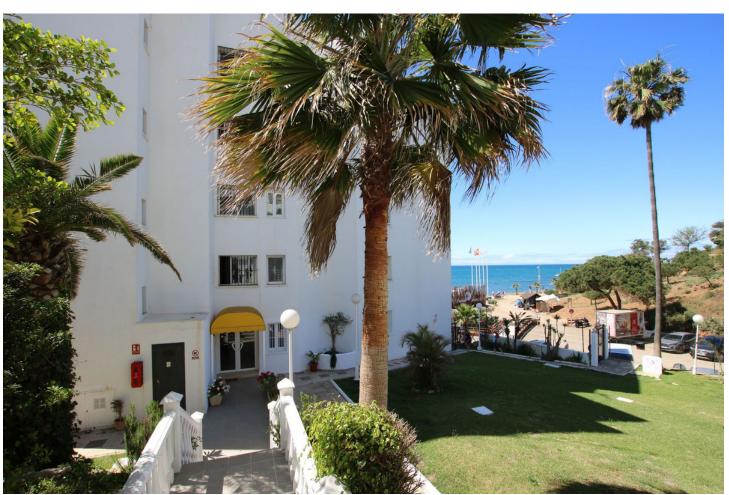

1

55 m<sup>2</sup>

FIRST LINE BEACH! Comfortable small apartment, located on the 1st line of the sea, 50m from Calahonda beach. It comprises 1 bedroom, 1 bathroom and 1 fully-equipped kitchen. The apartment is very bright. The urbanization has 2 swimming pools with sea views, as well as a parking space, At the rear, with direct access to the A7 motorway. Also ideal for rental to investors. Don't hesitate to schedule a visit!-

| Setting Beachfront Close To Port Front Line Beach Complex | Orientation South East South South South West    | <b>Condition</b> Good                            | Pool Communal                    |
|-----------------------------------------------------------|--------------------------------------------------|--------------------------------------------------|----------------------------------|
| Climate Control  Air Conditioning                         | <b>Views</b><br>Sea<br>Beach<br>Pool             | Features Solarium Restaurant On Site Fiber Optic | Furniture Not Furnished Optional |
| Kitchen Fully Fitted                                      | Garden<br>Communal                               | Security Gated Complex                           | Parking<br>Open<br>Communal      |
| Utilities Electricity Drinkable Water                     | Category  Bargain  Beachfront Investment  Resale |                                                  |                                  |