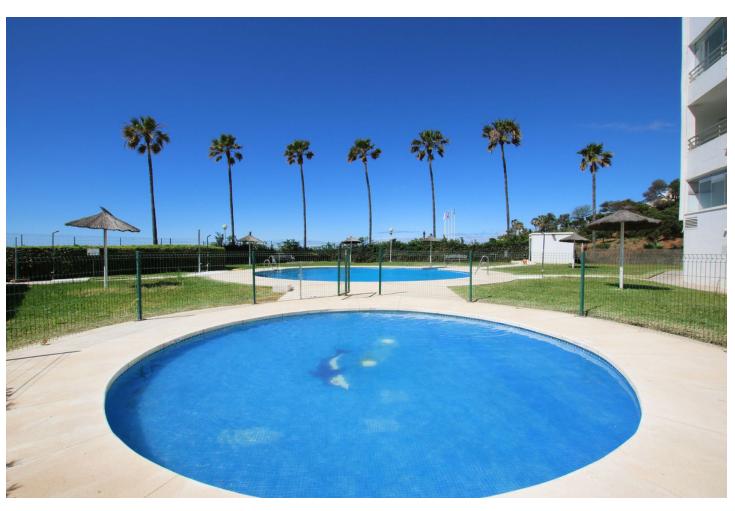

1

55 m<sup>2</sup>

FIRST LINE BEACH! Comfortable small apartment, located on the 1st line of the sea, 50m from Calahonda beach. It comprises 1 bedroom, 1 bathroom and 1 fully-equipped kitchen. The apartment is very bright. The urbanization has 2 swimming pools with sea views, as well as a parking space, At the rear, with direct access to the A7 motorway. Also ideal for rental to investors. Don't hesitate to schedule a visit!-

| Setting Beachfront Close To Port Front Line Beach Complex | Orientation South East South South South West    | <b>Condition</b> Good                            | Pool Communal                    |
|-----------------------------------------------------------|--------------------------------------------------|--------------------------------------------------|----------------------------------|
| Climate Control  Air Conditioning                         | <b>Views</b><br>Sea<br>Beach<br>Pool             | Features Solarium Restaurant On Site Fiber Optic | Furniture Not Furnished Optional |
| Kitchen Fully Fitted                                      | Garden<br>Communal                               | Security Gated Complex                           | Parking<br>Open<br>Communal      |
| Utilities Electricity Drinkable Water                     | Category  Bargain  Beachfront Investment  Resale |                                                  |                                  |