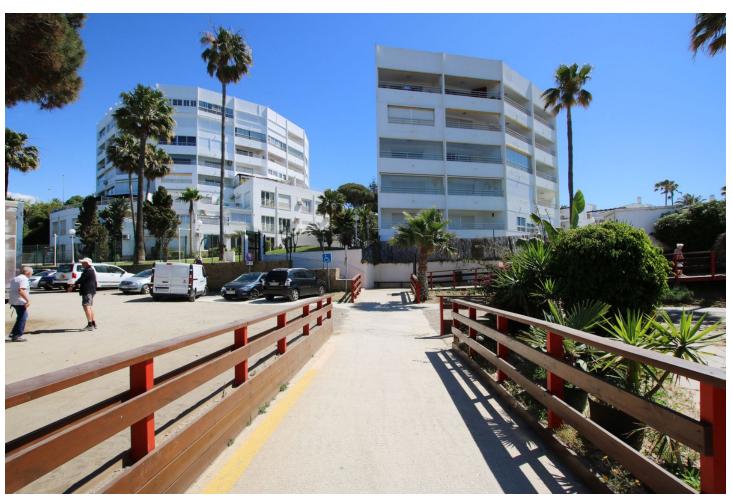

1

55 m<sup>2</sup>

FIRST LINE BEACH! Comfortable small apartment, located on the 1st line of the sea, 50m from Calahonda beach. It comprises 1 bedroom, 1 bathroom and 1 fully-equipped kitchen. The apartment is very bright. The urbanization has 2 swimming pools with sea views, as well as a parking space, At the rear, with direct access to the A7 motorway. Also ideal for rental to investors. Don't hesitate to schedule a visit!-