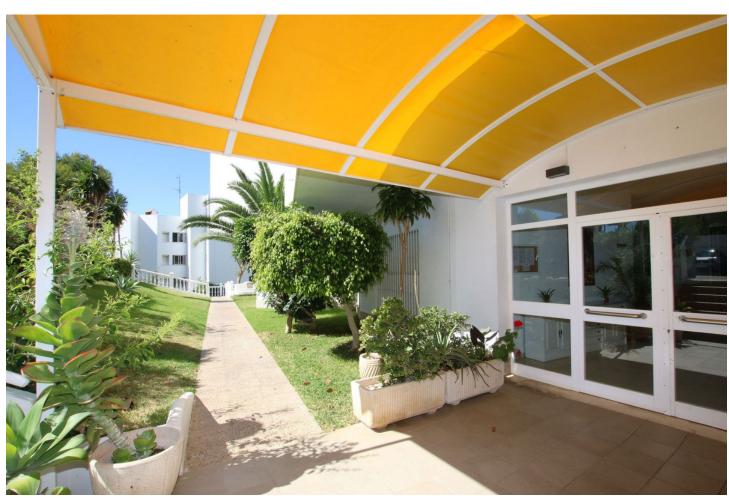

1

55 m<sup>2</sup>

FIRST LINE BEACH! Comfortable small apartment, located on the 1st line of the sea, 50m from Calahonda beach. It comprises 1 bedroom, 1 bathroom and 1 fully-equipped kitchen. The apartment is very bright. The urbanization has 2 swimming pools with sea views, as well as a parking space, At the rear, with direct access to the A7 motorway. Also ideal for rental to investors. Don't hesitate to schedule a visit!-