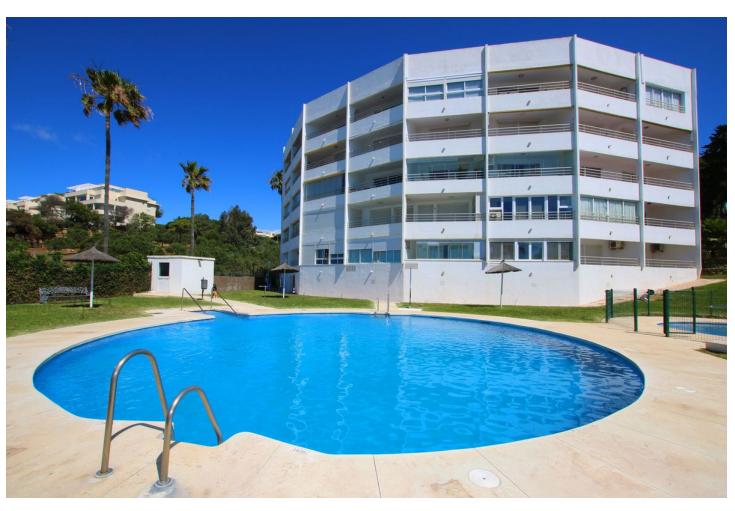

1

55 m<sup>2</sup>

FIRST LINE BEACH! Comfortable small apartment, located on the 1st line of the sea, 50m from Calahonda beach. It comprises 1 bedroom, 1 bathroom and 1 fully-equipped kitchen. The apartment is very bright. The urbanization has 2 swimming pools with sea views, as well as a parking space, At the rear, with direct access to the A7 motorway. Also ideal for rental to investors. Don't hesitate to schedule a visit!-

| Setting Beachfront Close To Port Front Line Beach Complex | Orientation South East South South South West    | <b>Condition</b> Good                            | Pool Communal                    |
|-----------------------------------------------------------|--------------------------------------------------|--------------------------------------------------|----------------------------------|
| Climate Control  Air Conditioning                         | <b>Views</b><br>Sea<br>Beach<br>Pool             | Features Solarium Restaurant On Site Fiber Optic | Furniture Not Furnished Optional |
| Kitchen Fully Fitted                                      | Garden<br>Communal                               | Security Gated Complex                           | Parking<br>Open<br>Communal      |
| Utilities Electricity Drinkable Water                     | Category  Bargain  Beachfront Investment  Resale |                                                  |                                  |