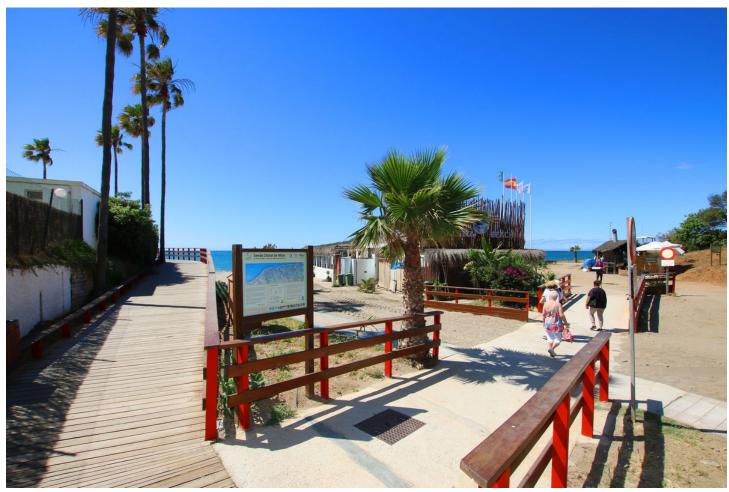

1

55 m<sup>2</sup>

FIRST LINE BEACH! Comfortable small apartment, located on the 1st line of the sea, 50m from Calahonda beach. It comprises 1 bedroom, 1 bathroom and 1 fully-equipped kitchen. The apartment is very bright. The urbanization has 2 swimming pools with sea views, as well as a parking space, At the rear, with direct access to the A7 motorway. Also ideal for rental to investors. Don't hesitate to schedule a visit!-