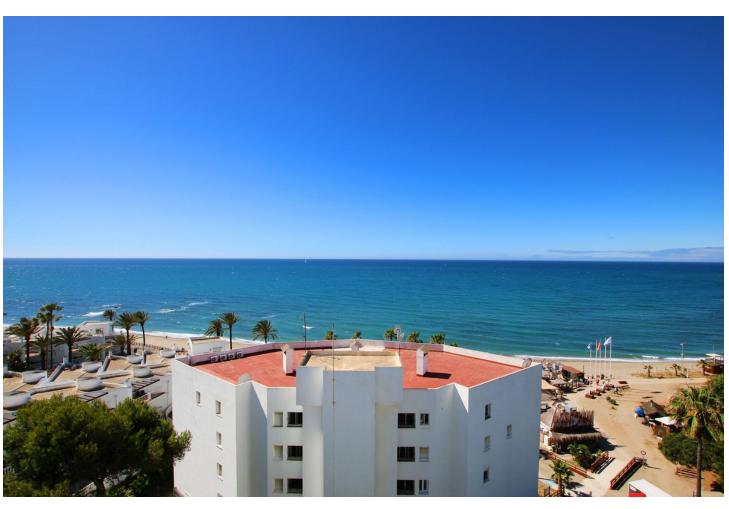

1

55 m<sup>2</sup>

FIRST LINE BEACH! Comfortable small apartment, located on the 1st line of the sea, 50m from Calahonda beach. It comprises 1 bedroom, 1 bathroom and 1 fully-equipped kitchen. The apartment is very bright. The urbanization has 2 swimming pools with sea views, as well as a parking space, At the rear, with direct access to the A7 motorway. Also ideal for rental to investors. Don't hesitate to schedule a visit!-