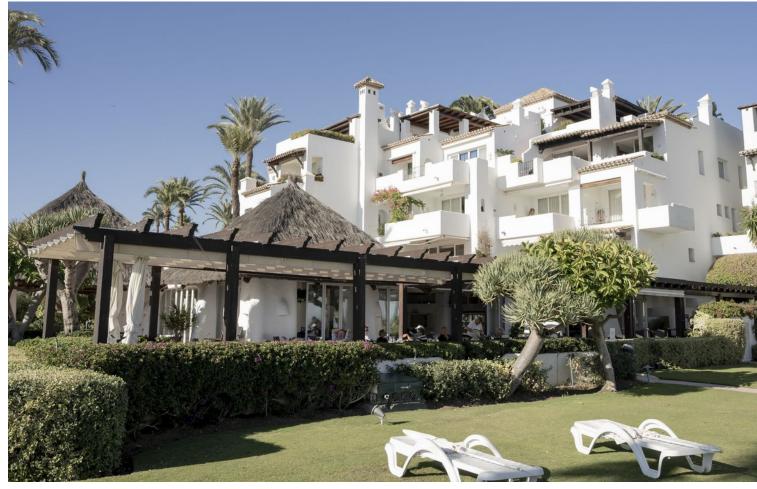

## Sales - Apartment - New Golden Mile 1.899.000€

www.mibgroup.es +34 662 58 96 58 info@mibgroup.es Community: 4,476 EUR / year IBI: 731 EUR / year Rubbish: 136 EUR / year

2

3

115 m<sup>2</sup>

This fantastic luxury penthouse is located in one of the most beautiful frontline beach developments of the Costa Del Sol, an oasis of tranquility yet within walking distance to shops and restaurants and the charming Old Town of Estepona. The apartment itself has been fully renovated to the highest standards and it features an open-plan layout, 2 bedrooms with fitted wardrobes and 2 bathrooms en-suite with underfloor heating, plus a guest toilet. The kitchen is separated from the living area by a custom designed wooden panel which features a rotating flat screen TV. Thanks to its southwest orientation and large glass windows, the penthouse is very bright and offers breathtaking sea views from both levels. On the upper floor you can enjoy a spacious rooftop terrace with a fully equipped outdoor kitchen, BBQ, 2 outdoor showers, covered dining area and a sun lounge. Furniture included. This prestigious residential complex features direct access to the beach and promenade, 7 swimming pools of which one is heated, award winning tropical gardens, 3 restaurants, a gym, 24hrs security, 3 padel courts, 5 tennis courts and a small football pitch. This resort is an ideal holiday destination indeed! Great access to to the main road joining Estepona and Marbella.