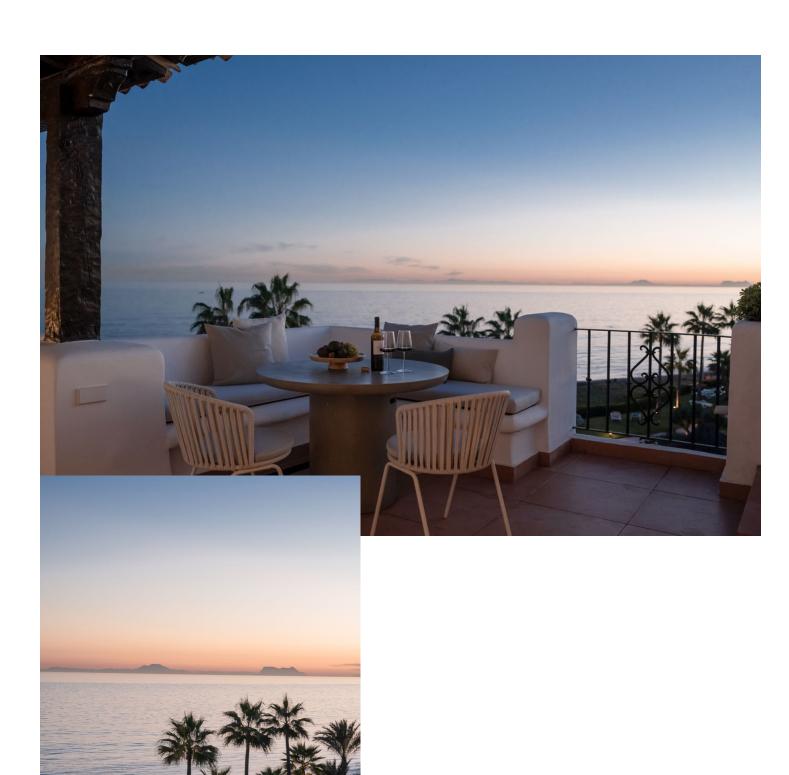

## Sales - Apartment - New Golden Mile 1.899.000€

www.mibgroup.es +34 662 58 96 58 info@mibgroup.es Community: 4,476 EUR / year IBI: 731 EUR / year Rubbish: 136 EUR / year

2

3

115 m<sup>2</sup>

This fantastic luxury penthouse is located in one of the most beautiful frontline beach developments of the Costa Del Sol, an oasis of tranquility yet within walking distance to shops and restaurants and the charming Old Town of Estepona. The apartment itself has been fully renovated to the highest standards and it features an open-plan layout, 2 bedrooms with fitted wardrobes and 2 bathrooms en-suite with underfloor heating, plus a guest toilet. The kitchen is separated from the living area by a custom designed wooden panel which features a rotating flat screen TV. Thanks to its southwest orientation and large glass windows, the penthouse is very bright and offers breathtaking sea views from both levels. On the upper floor you can enjoy a spacious rooftop terrace with a fully equipped outdoor kitchen, BBQ, 2 outdoor showers, covered dining area and a sun lounge. Furniture included. This prestigious residential complex features direct access to the beach and promenade, 7 swimming pools of which one is heated, award winning tropical gardens, 3 restaurants, a gym, 24hrs security, 3 padel courts, 5 tennis courts and a small football pitch. This resort is an ideal holiday destination indeed! Great access to to the main road joining Estepona and Marbella.