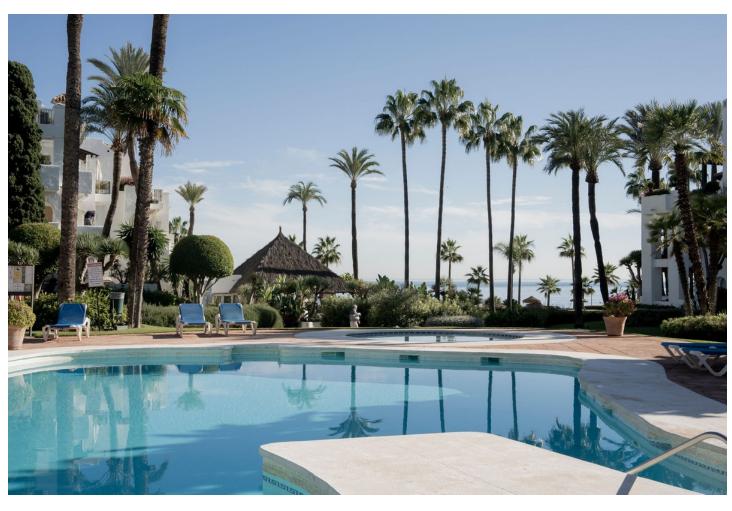

## Sales - Apartment - New Golden Mile 1.899.000€

www.mibgroup.es +34 662 58 96 58 info@mibgroup.es Community: 4,476 EUR / year IBI: 731 EUR / year Rubbish: 136 EUR / year

2

3

115 m<sup>2</sup>

This fantastic luxury penthouse is located in one of the most beautiful frontline beach developments of the Costa Del Sol, an oasis of tranquility yet within walking distance to shops and restaurants and the charming Old Town of Estepona. The apartment itself has been fully renovated to the highest standards and it features an open-plan layout, 2 bedrooms with fitted wardrobes and 2 bathrooms en-suite with underfloor heating, plus a guest toilet. The kitchen is separated from the living area by a custom designed wooden panel which features a rotating flat screen TV. Thanks to its southwest orientation and large glass windows, the penthouse is very bright and offers breathtaking sea views from both levels. On the upper floor you can enjoy a spacious rooftop terrace with a fully equipped outdoor kitchen, BBQ, 2 outdoor showers, covered dining area and a sun lounge. Furniture included. This prestigious residential complex features direct access to the beach and promenade, 7 swimming pools of which one is heated, award winning tropical gardens, 3 restaurants, a gym, 24hrs security, 3 padel courts, 5 tennis courts and a small football pitch. This resort is an ideal holiday destination indeed! Great access to to the main road joining Estepona and Marbella.