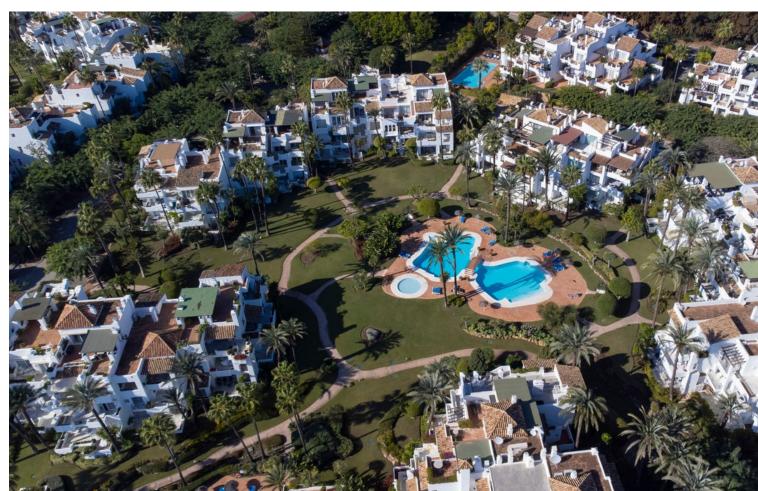

## Sales - Apartment - New Golden Mile 1.899.000€

www.mibgroup.es +34 662 58 96 58 info@mibgroup.es Community: 4,476 EUR / year IBI: 731 EUR / year Rubbish: 136 EUR / year

2

3

115 m<sup>2</sup>

This fantastic luxury penthouse is located in one of the most beautiful frontline beach developments of the Costa Del Sol, an oasis of tranquility yet within walking distance to shops and restaurants and the charming Old Town of Estepona. The apartment itself has been fully renovated to the highest standards and it features an open-plan layout, 2 bedrooms with fitted wardrobes and 2 bathrooms en-suite with underfloor heating, plus a guest toilet. The kitchen is separated from the living area by a custom designed wooden panel which features a rotating flat screen TV. Thanks to its southwest orientation and large glass windows, the penthouse is very bright and offers breathtaking sea views from both levels. On the upper floor you can enjoy a spacious rooftop terrace with a fully equipped outdoor kitchen, BBQ, 2 outdoor showers, covered dining area and a sun lounge. Furniture included. This prestigious residential complex features direct access to the beach and promenade, 7 swimming pools of which one is heated, award winning tropical gardens, 3 restaurants, a gym, 24hrs security, 3 padel courts, 5 tennis courts and a small football pitch. This resort is an ideal holiday destination indeed! Great access to to the main road joining Estepona and Marbella.