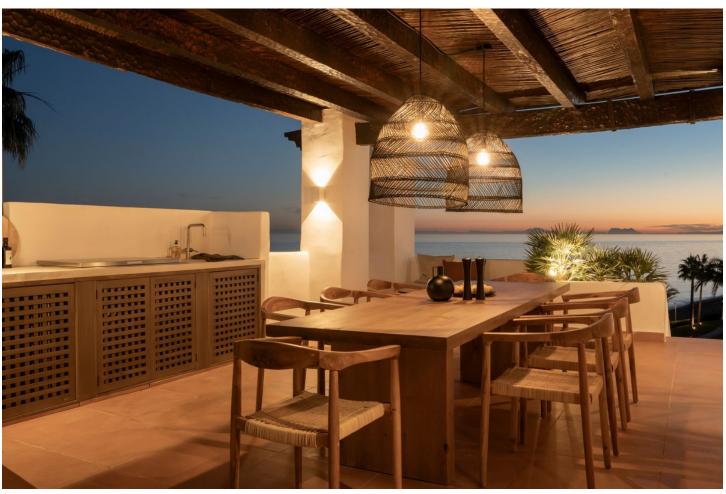

## Sales - Apartment - New Golden Mile 1.899.000€

www.mibgroup.es +34 662 58 96 58 info@mibgroup.es Community: 4,476 EUR / year IBI: 731 EUR / year Rubbish: 136 EUR / year

2

3

115 m<sup>2</sup>

This fantastic luxury penthouse is located in one of the most beautiful frontline beach developments of the Costa Del Sol, an oasis of tranquility yet within walking distance to shops and restaurants and the charming Old Town of Estepona. The apartment itself has been fully renovated to the highest standards and it features an open-plan layout, 2 bedrooms with fitted wardrobes and 2 bathrooms en-suite with underfloor heating, plus a guest toilet. The kitchen is separated from the living area by a custom designed wooden panel which features a rotating flat screen TV. Thanks to its southwest orientation and large glass windows, the penthouse is very bright and offers breathtaking sea views from both levels. On the upper floor you can enjoy a spacious rooftop terrace with a fully equipped outdoor kitchen, BBQ, 2 outdoor showers, covered dining area and a sun lounge. Furniture included. This prestigious residential complex features direct access to the beach and promenade, 7 swimming pools of which one is heated, award winning tropical gardens, 3 restaurants, a gym, 24hrs security, 3 padel courts, 5 tennis courts and a small football pitch. This resort is an ideal holiday destination indeed! Great access to to the main road joining Estepona and Marbella.