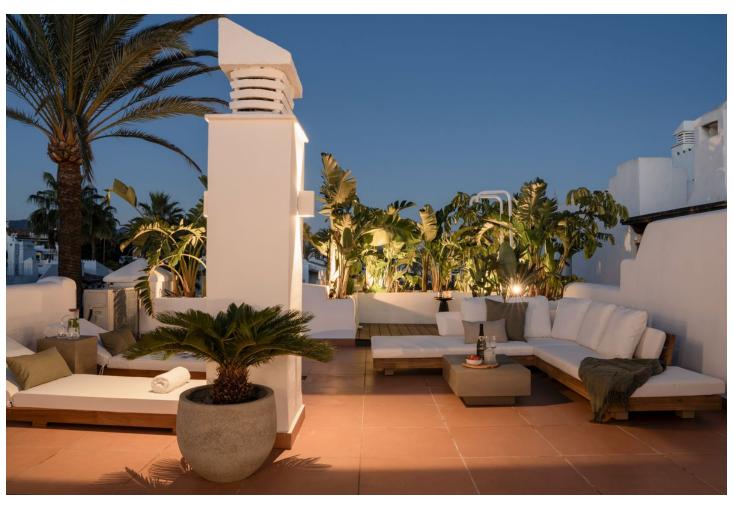

## Sales - Apartment - New Golden Mile 1.899.000€

www.mibgroup.es +34 662 58 96 58 info@mibgroup.es Community: 4,476 EUR / year IBI: 731 EUR / year Rubbish: 136 EUR / year

2

3

115 m<sup>2</sup>

This fantastic luxury penthouse is located in one of the most beautiful frontline beach developments of the Costa Del Sol, an oasis of tranquility yet within walking distance to shops and restaurants and the charming Old Town of Estepona. The apartment itself has been fully renovated to the highest standards and it features an open-plan layout, 2 bedrooms with fitted wardrobes and 2 bathrooms en-suite with underfloor heating, plus a guest toilet. The kitchen is separated from the living area by a custom designed wooden panel which features a rotating flat screen TV. Thanks to its southwest orientation and large glass windows, the penthouse is very bright and offers breathtaking sea views from both levels. On the upper floor you can enjoy a spacious rooftop terrace with a fully equipped outdoor kitchen, BBQ, 2 outdoor showers, covered dining area and a sun lounge. Furniture included. This prestigious residential complex features direct access to the beach and promenade, 7 swimming pools of which one is heated, award winning tropical gardens, 3 restaurants, a gym, 24hrs security, 3 padel courts, 5 tennis courts and a small football pitch. This resort is an ideal holiday destination indeed! Great access to to the main road joining Estepona and Marbella.