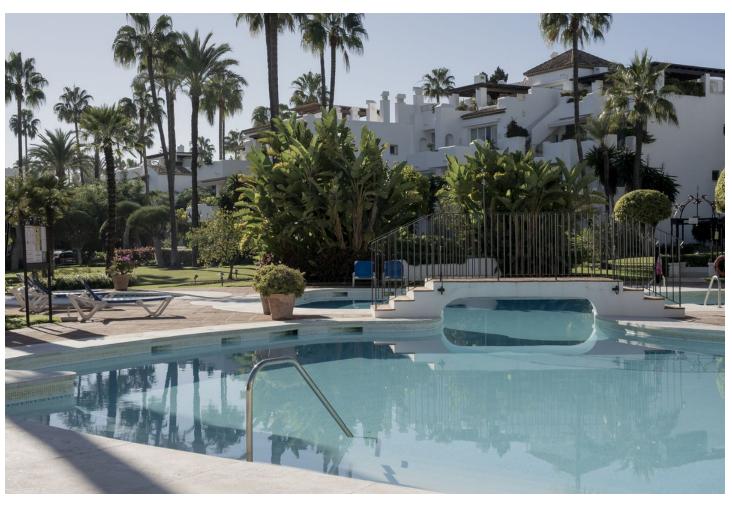

## Sales - Apartment - New Golden Mile 1.899.000€

www.mibgroup.es +34 662 58 96 58 info@mibgroup.es Community: 4,476 EUR / year IBI: 731 EUR / year Rubbish: 136 EUR / year

2

3

115 m<sup>2</sup>

This fantastic luxury penthouse is located in one of the most beautiful frontline beach developments of the Costa Del Sol, an oasis of tranquility yet within walking distance to shops and restaurants and the charming Old Town of Estepona. The apartment itself has been fully renovated to the highest standards and it features an open-plan layout, 2 bedrooms with fitted wardrobes and 2 bathrooms en-suite with underfloor heating, plus a guest toilet. The kitchen is separated from the living area by a custom designed wooden panel which features a rotating flat screen TV. Thanks to its southwest orientation and large glass windows, the penthouse is very bright and offers breathtaking sea views from both levels. On the upper floor you can enjoy a spacious rooftop terrace with a fully equipped outdoor kitchen, BBQ, 2 outdoor showers, covered dining area and a sun lounge. Furniture included. This prestigious residential complex features direct access to the beach and promenade, 7 swimming pools of which one is heated, award winning tropical gardens, 3 restaurants, a gym, 24hrs security, 3 padel courts, 5 tennis courts and a small football pitch. This resort is an ideal holiday destination indeed! Great access to to the main road joining Estepona and Marbella.