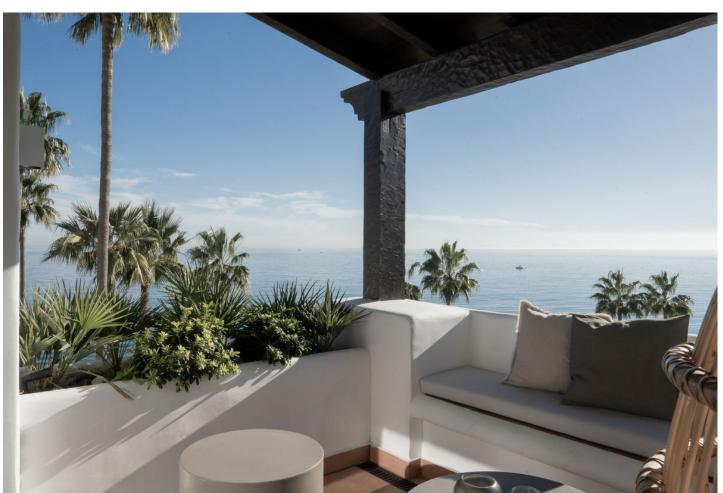

## Sales - Apartment - New Golden Mile 1.899.000€

www.mibgroup.es +34 662 58 96 58 info@mibgroup.es Community: 4,476 EUR / year IBI: 731 EUR / year Rubbish: 136 EUR / year

2

3

115 m<sup>2</sup>

This fantastic luxury penthouse is located in one of the most beautiful frontline beach developments of the Costa Del Sol, an oasis of tranquility yet within walking distance to shops and restaurants and the charming Old Town of Estepona. The apartment itself has been fully renovated to the highest standards and it features an open-plan layout, 2 bedrooms with fitted wardrobes and 2 bathrooms en-suite with underfloor heating, plus a guest toilet. The kitchen is separated from the living area by a custom designed wooden panel which features a rotating flat screen TV. Thanks to its southwest orientation and large glass windows, the penthouse is very bright and offers breathtaking sea views from both levels. On the upper floor you can enjoy a spacious rooftop terrace with a fully equipped outdoor kitchen, BBQ, 2 outdoor showers, covered dining area and a sun lounge. Furniture included. This prestigious residential complex features direct access to the beach and promenade, 7 swimming pools of which one is heated, award winning tropical gardens, 3 restaurants, a gym, 24hrs security, 3 padel courts, 5 tennis courts and a small football pitch. This resort is an ideal holiday destination indeed! Great access to to the main road joining Estepona and Marbella.