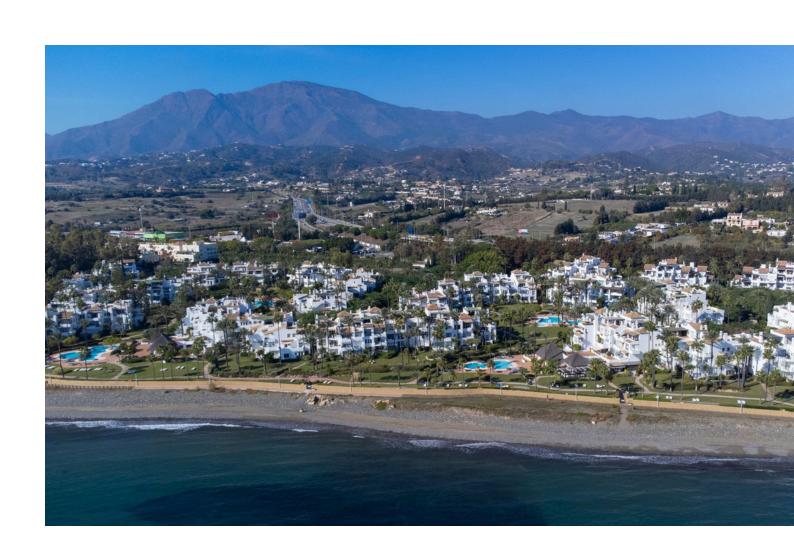

## Sales - Apartment - New Golden Mile 1.899.000€

www.mibgroup.es +34 662 58 96 58 info@mibgroup.es Community: 4,476 EUR / year IBI: 731 EUR / year Rubbish: 136 EUR / year

2

3

115 m<sup>2</sup>

This fantastic luxury penthouse is located in one of the most beautiful frontline beach developments of the Costa Del Sol, an oasis of tranquility yet within walking distance to shops and restaurants and the charming Old Town of Estepona. The apartment itself has been fully renovated to the highest standards and it features an open-plan layout, 2 bedrooms with fitted wardrobes and 2 bathrooms en-suite with underfloor heating, plus a guest toilet. The kitchen is separated from the living area by a custom designed wooden panel which features a rotating flat screen TV. Thanks to its southwest orientation and large glass windows, the penthouse is very bright and offers breathtaking sea views from both levels. On the upper floor you can enjoy a spacious rooftop terrace with a fully equipped outdoor kitchen, BBQ, 2 outdoor showers, covered dining area and a sun lounge. Furniture included. This prestigious residential complex features direct access to the beach and promenade, 7 swimming pools of which one is heated, award winning tropical gardens, 3 restaurants, a gym, 24hrs security, 3 padel courts, 5 tennis courts and a small football pitch. This resort is an ideal holiday destination indeed! Great access to to the main road joining Estepona and Marbella.