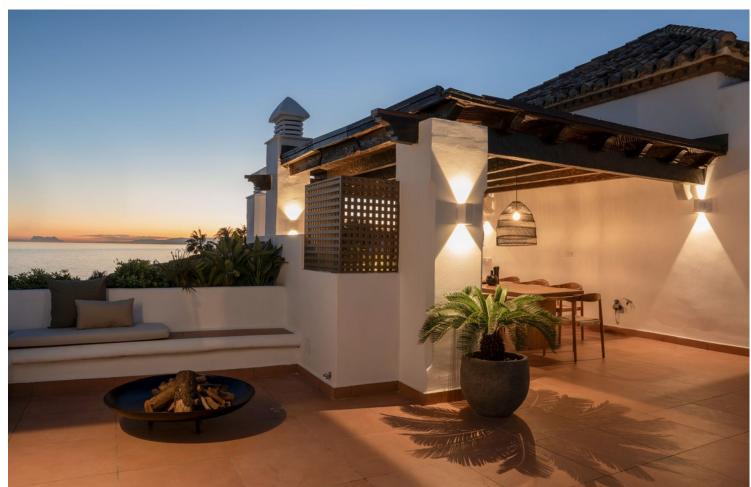

## Sales - Apartment - New Golden Mile 1.899.000€

www.mibgroup.es +34 662 58 96 58 info@mibgroup.es Community: 4,476 EUR / year IBI: 731 EUR / year Rubbish: 136 EUR / year

2

3

115 m<sup>2</sup>

This fantastic luxury penthouse is located in one of the most beautiful frontline beach developments of the Costa Del Sol, an oasis of tranquility yet within walking distance to shops and restaurants and the charming Old Town of Estepona. The apartment itself has been fully renovated to the highest standards and it features an open-plan layout, 2 bedrooms with fitted wardrobes and 2 bathrooms en-suite with underfloor heating, plus a guest toilet. The kitchen is separated from the living area by a custom designed wooden panel which features a rotating flat screen TV. Thanks to its southwest orientation and large glass windows, the penthouse is very bright and offers breathtaking sea views from both levels. On the upper floor you can enjoy a spacious rooftop terrace with a fully equipped outdoor kitchen, BBQ, 2 outdoor showers, covered dining area and a sun lounge. Furniture included. This prestigious residential complex features direct access to the beach and promenade, 7 swimming pools of which one is heated, award winning tropical gardens, 3 restaurants, a gym, 24hrs security, 3 padel courts, 5 tennis courts and a small football pitch. This resort is an ideal holiday destination indeed! Great access to to the main road joining Estepona and Marbella.