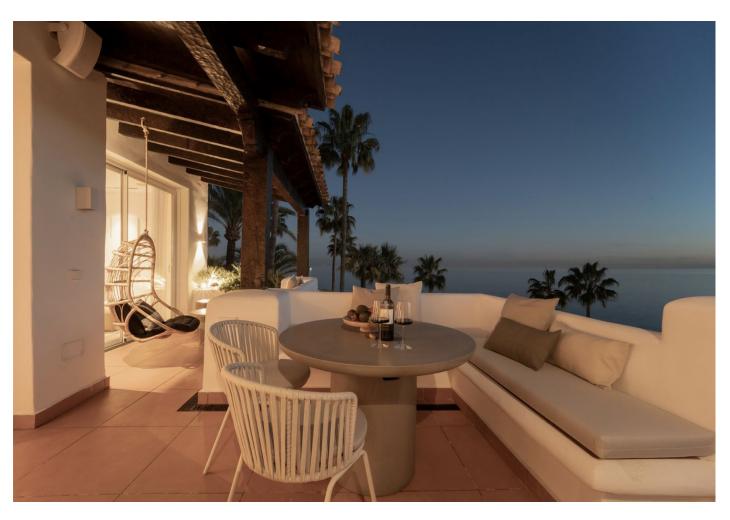

## Sales - Apartment - New Golden Mile 1.899.000€

www.mibgroup.es +34 662 58 96 58 info@mibgroup.es Community: 4,476 EUR / year IBI: 731 EUR / year Rubbish: 136 EUR / year

2

3

115 m<sup>2</sup>

This fantastic luxury penthouse is located in one of the most beautiful frontline beach developments of the Costa Del Sol, an oasis of tranquility yet within walking distance to shops and restaurants and the charming Old Town of Estepona. The apartment itself has been fully renovated to the highest standards and it features an open-plan layout, 2 bedrooms with fitted wardrobes and 2 bathrooms en-suite with underfloor heating, plus a guest toilet. The kitchen is separated from the living area by a custom designed wooden panel which features a rotating flat screen TV. Thanks to its southwest orientation and large glass windows, the penthouse is very bright and offers breathtaking sea views from both levels. On the upper floor you can enjoy a spacious rooftop terrace with a fully equipped outdoor kitchen, BBQ, 2 outdoor showers, covered dining area and a sun lounge. Furniture included. This prestigious residential complex features direct access to the beach and promenade, 7 swimming pools of which one is heated, award winning tropical gardens, 3 restaurants, a gym, 24hrs security, 3 padel courts, 5 tennis courts and a small football pitch. This resort is an ideal holiday destination indeed! Great access to to the main road joining Estepona and Marbella.