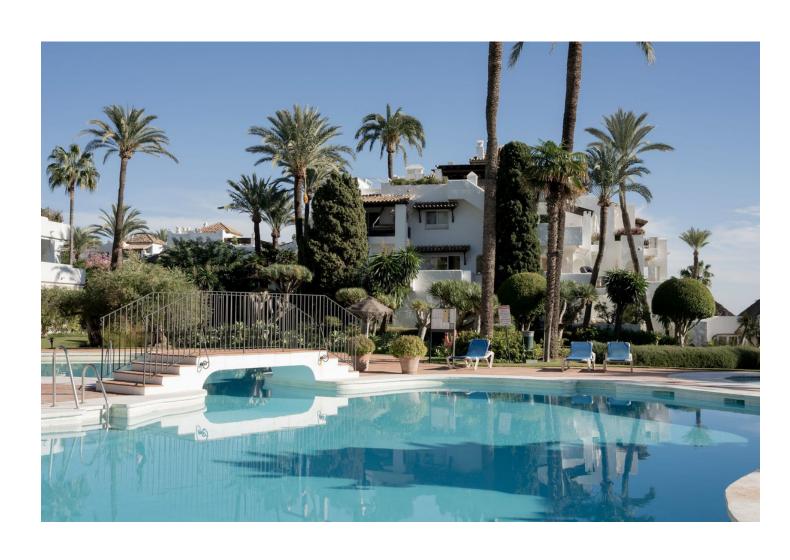

## Sales - Apartment - New Golden Mile 1.899.000€

www.mibgroup.es +34 662 58 96 58 info@mibgroup.es Community: 4,476 EUR / year IBI: 731 EUR / year Rubbish: 136 EUR / year

2

3

115 m<sup>2</sup>

This fantastic luxury penthouse is located in one of the most beautiful frontline beach developments of the Costa Del Sol, an oasis of tranquility yet within walking distance to shops and restaurants and the charming Old Town of Estepona. The apartment itself has been fully renovated to the highest standards and it features an open-plan layout, 2 bedrooms with fitted wardrobes and 2 bathrooms en-suite with underfloor heating, plus a guest toilet. The kitchen is separated from the living area by a custom designed wooden panel which features a rotating flat screen TV. Thanks to its southwest orientation and large glass windows, the penthouse is very bright and offers breathtaking sea views from both levels. On the upper floor you can enjoy a spacious rooftop terrace with a fully equipped outdoor kitchen, BBQ, 2 outdoor showers, covered dining area and a sun lounge. Furniture included. This prestigious residential complex features direct access to the beach and promenade, 7 swimming pools of which one is heated, award winning tropical gardens, 3 restaurants, a gym, 24hrs security, 3 padel courts, 5 tennis courts and a small football pitch. This resort is an ideal holiday destination indeed! Great access to to the main road joining Estepona and Marbella.