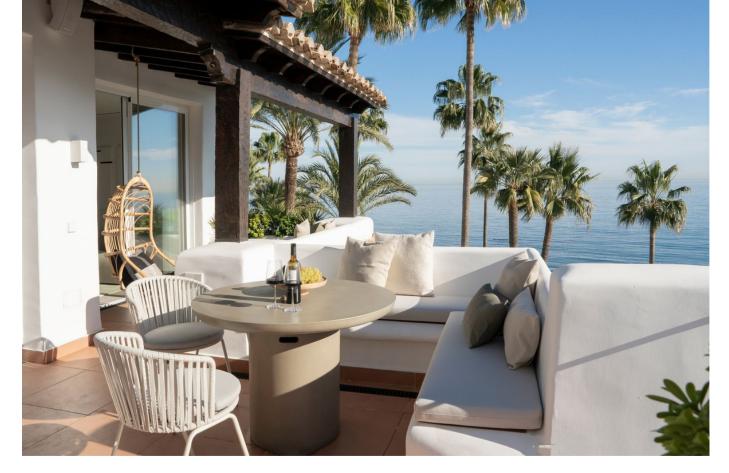

## Sales - Apartment - New Golden Mile 1.899.000€

www.mibgroup.es +34 662 58 96 58 info@mibgroup.es Community: 4,476 EUR / year IBI: 731 EUR / year Rubbish: 136 EUR / year

2

3

115 m<sup>2</sup>

This fantastic luxury penthouse is located in one of the most beautiful frontline beach developments of the Costa Del Sol, an oasis of tranquility yet within walking distance to shops and restaurants and the charming Old Town of Estepona. The apartment itself has been fully renovated to the highest standards and it features an open-plan layout, 2 bedrooms with fitted wardrobes and 2 bathrooms en-suite with underfloor heating, plus a guest toilet. The kitchen is separated from the living area by a custom designed wooden panel which features a rotating flat screen TV. Thanks to its southwest orientation and large glass windows, the penthouse is very bright and offers breathtaking sea views from both levels. On the upper floor you can enjoy a spacious rooftop terrace with a fully equipped outdoor kitchen, BBQ, 2 outdoor showers, covered dining area and a sun lounge. Furniture included. This prestigious residential complex features direct access to the beach and promenade, 7 swimming pools of which one is heated, award winning tropical gardens, 3 restaurants, a gym, 24hrs security, 3 padel courts, 5 tennis courts and a small football pitch. This resort is an ideal holiday destination indeed! Great access to to the main road joining Estepona and Marbella.