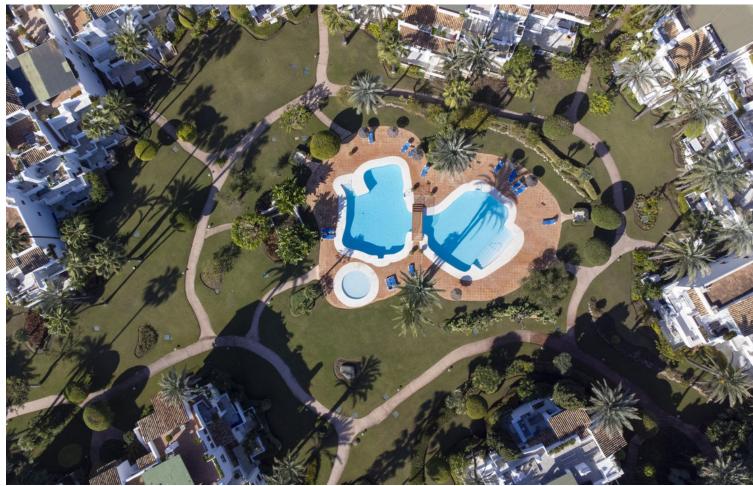

## Sales - Apartment - New Golden Mile 1.899.000€

www.mibgroup.es +34 662 58 96 58 info@mibgroup.es Community: 4,476 EUR / year IBI: 731 EUR / year Rubbish: 136 EUR / year

2

3

115 m<sup>2</sup>

This fantastic luxury penthouse is located in one of the most beautiful frontline beach developments of the Costa Del Sol, an oasis of tranquility yet within walking distance to shops and restaurants and the charming Old Town of Estepona. The apartment itself has been fully renovated to the highest standards and it features an open-plan layout, 2 bedrooms with fitted wardrobes and 2 bathrooms en-suite with underfloor heating, plus a guest toilet. The kitchen is separated from the living area by a custom designed wooden panel which features a rotating flat screen TV. Thanks to its southwest orientation and large glass windows, the penthouse is very bright and offers breathtaking sea views from both levels. On the upper floor you can enjoy a spacious rooftop terrace with a fully equipped outdoor kitchen, BBQ, 2 outdoor showers, covered dining area and a sun lounge. Furniture included. This prestigious residential complex features direct access to the beach and promenade, 7 swimming pools of which one is heated, award winning tropical gardens, 3 restaurants, a gym, 24hrs security, 3 padel courts, 5 tennis courts and a small football pitch. This resort is an ideal holiday destination indeed! Great access to to the main road joining Estepona and Marbella.