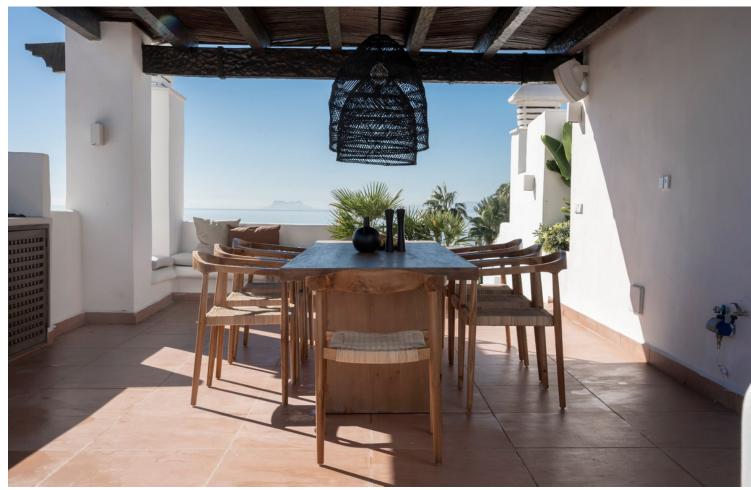

## Sales - Apartment - New Golden Mile 1.899.000€

www.mibgroup.es +34 662 58 96 58 info@mibgroup.es Community: 4,476 EUR / year IBI: 731 EUR / year Rubbish: 136 EUR / year

2

3

115 m<sup>2</sup>

This fantastic luxury penthouse is located in one of the most beautiful frontline beach developments of the Costa Del Sol, an oasis of tranquility yet within walking distance to shops and restaurants and the charming Old Town of Estepona. The apartment itself has been fully renovated to the highest standards and it features an open-plan layout, 2 bedrooms with fitted wardrobes and 2 bathrooms en-suite with underfloor heating, plus a guest toilet. The kitchen is separated from the living area by a custom designed wooden panel which features a rotating flat screen TV. Thanks to its southwest orientation and large glass windows, the penthouse is very bright and offers breathtaking sea views from both levels. On the upper floor you can enjoy a spacious rooftop terrace with a fully equipped outdoor kitchen, BBQ, 2 outdoor showers, covered dining area and a sun lounge. Furniture included. This prestigious residential complex features direct access to the beach and promenade, 7 swimming pools of which one is heated, award winning tropical gardens, 3 restaurants, a gym, 24hrs security, 3 padel courts, 5 tennis courts and a small football pitch. This resort is an ideal holiday destination indeed! Great access to to the main road joining Estepona and Marbella.