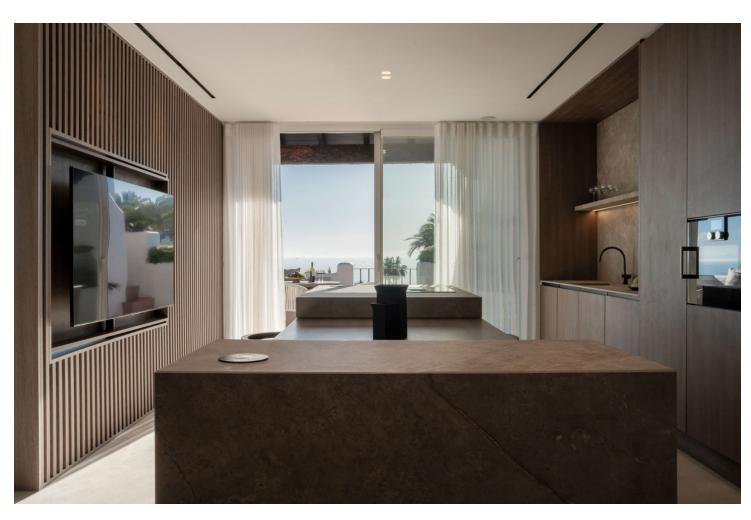

## Sales - Apartment - New Golden Mile 1.899.000€

www.mibgroup.es +34 662 58 96 58 info@mibgroup.es Community: 4,476 EUR / year IBI: 731 EUR / year Rubbish: 136 EUR / year

2

3

115 m<sup>2</sup>

This fantastic luxury penthouse is located in one of the most beautiful frontline beach developments of the Costa Del Sol, an oasis of tranquility yet within walking distance to shops and restaurants and the charming Old Town of Estepona. The apartment itself has been fully renovated to the highest standards and it features an open-plan layout, 2 bedrooms with fitted wardrobes and 2 bathrooms en-suite with underfloor heating, plus a guest toilet. The kitchen is separated from the living area by a custom designed wooden panel which features a rotating flat screen TV. Thanks to its southwest orientation and large glass windows, the penthouse is very bright and offers breathtaking sea views from both levels. On the upper floor you can enjoy a spacious rooftop terrace with a fully equipped outdoor kitchen, BBQ, 2 outdoor showers, covered dining area and a sun lounge. Furniture included. This prestigious residential complex features direct access to the beach and promenade, 7 swimming pools of which one is heated, award winning tropical gardens, 3 restaurants, a gym, 24hrs security, 3 padel courts, 5 tennis courts and a small football pitch. This resort is an ideal holiday destination indeed! Great access to to the main road joining Estepona and Marbella.