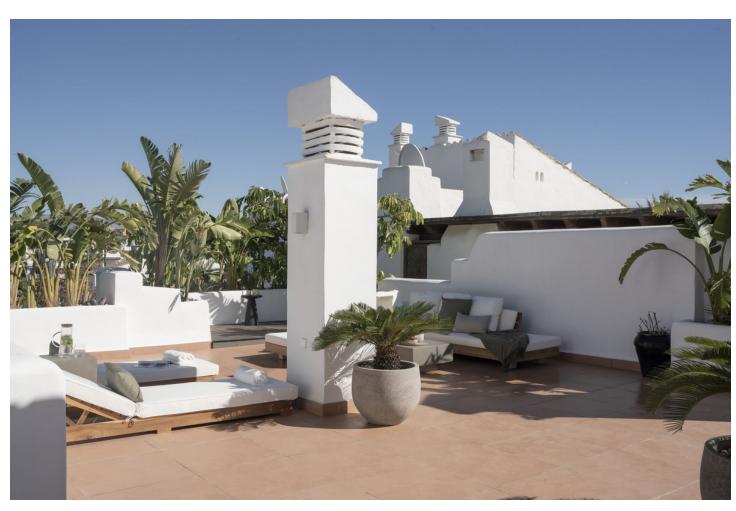

## Sales - Apartment - New Golden Mile 1.899.000€

www.mibgroup.es +34 662 58 96 58 info@mibgroup.es Community: 4,476 EUR / year IBI: 731 EUR / year Rubbish: 136 EUR / year

2

3

115 m<sup>2</sup>

This fantastic luxury penthouse is located in one of the most beautiful frontline beach developments of the Costa Del Sol, an oasis of tranquility yet within walking distance to shops and restaurants and the charming Old Town of Estepona. The apartment itself has been fully renovated to the highest standards and it features an open-plan layout, 2 bedrooms with fitted wardrobes and 2 bathrooms en-suite with underfloor heating, plus a guest toilet. The kitchen is separated from the living area by a custom designed wooden panel which features a rotating flat screen TV. Thanks to its southwest orientation and large glass windows, the penthouse is very bright and offers breathtaking sea views from both levels. On the upper floor you can enjoy a spacious rooftop terrace with a fully equipped outdoor kitchen, BBQ, 2 outdoor showers, covered dining area and a sun lounge. Furniture included. This prestigious residential complex features direct access to the beach and promenade, 7 swimming pools of which one is heated, award winning tropical gardens, 3 restaurants, a gym, 24hrs security, 3 padel courts, 5 tennis courts and a small football pitch. This resort is an ideal holiday destination indeed! Great access to to the main road joining Estepona and Marbella.