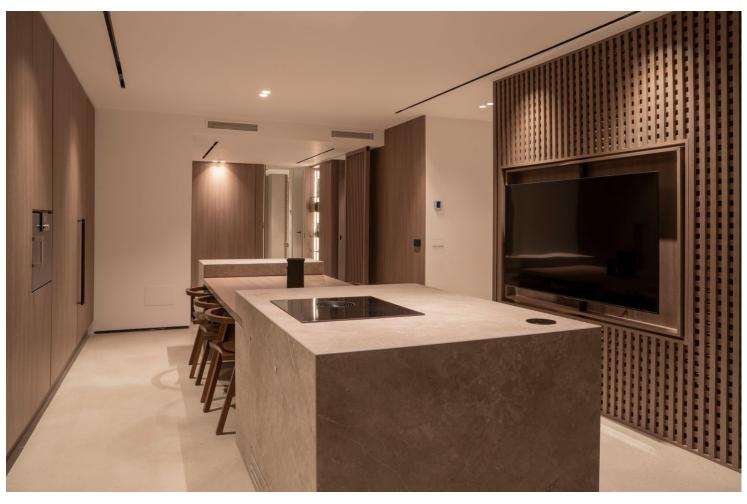

## Sales - Apartment - New Golden Mile 1.899.000€

www.mibgroup.es +34 662 58 96 58 info@mibgroup.es Community: 4,476 EUR / year IBI: 731 EUR / year Rubbish: 136 EUR / year

2

3

115 m<sup>2</sup>

This fantastic luxury penthouse is located in one of the most beautiful frontline beach developments of the Costa Del Sol, an oasis of tranquility yet within walking distance to shops and restaurants and the charming Old Town of Estepona. The apartment itself has been fully renovated to the highest standards and it features an open-plan layout, 2 bedrooms with fitted wardrobes and 2 bathrooms en-suite with underfloor heating, plus a guest toilet. The kitchen is separated from the living area by a custom designed wooden panel which features a rotating flat screen TV. Thanks to its southwest orientation and large glass windows, the penthouse is very bright and offers breathtaking sea views from both levels. On the upper floor you can enjoy a spacious rooftop terrace with a fully equipped outdoor kitchen, BBQ, 2 outdoor showers, covered dining area and a sun lounge. Furniture included. This prestigious residential complex features direct access to the beach and promenade, 7 swimming pools of which one is heated, award winning tropical gardens, 3 restaurants, a gym, 24hrs security, 3 padel courts, 5 tennis courts and a small football pitch. This resort is an ideal holiday destination indeed! Great access to to the main road joining Estepona and Marbella.