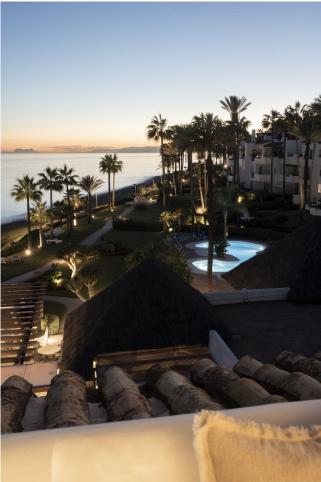

## Sales - Apartment - New Golden Mile 1.899.000€

www.mibgroup.es +34 662 58 96 58 info@mibgroup.es Community: 4,476 EUR / year IBI: 731 EUR / year Rubbish: 136 EUR / year

2

3

115 m<sup>2</sup>

This fantastic luxury penthouse is located in one of the most beautiful frontline beach developments of the Costa Del Sol, an oasis of tranquility yet within walking distance to shops and restaurants and the charming Old Town of Estepona. The apartment itself has been fully renovated to the highest standards and it features an open-plan layout, 2 bedrooms with fitted wardrobes and 2 bathrooms en-suite with underfloor heating, plus a guest toilet. The kitchen is separated from the living area by a custom designed wooden panel which features a rotating flat screen TV. Thanks to its southwest orientation and large glass windows, the penthouse is very bright and offers breathtaking sea views from both levels. On the upper floor you can enjoy a spacious rooftop terrace with a fully equipped outdoor kitchen, BBQ, 2 outdoor showers, covered dining area and a sun lounge. Furniture included. This prestigious residential complex features direct access to the beach and promenade, 7 swimming pools of which one is heated, award winning tropical gardens, 3 restaurants, a gym, 24hrs security, 3 padel courts, 5 tennis courts and a small football pitch. This resort is an ideal holiday destination indeed! Great access to to the main road joining Estepona and Marbella.