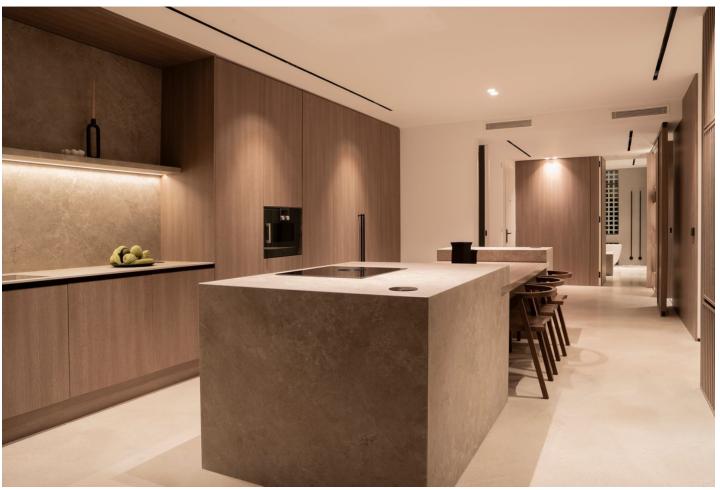

## Sales - Apartment - New Golden Mile 1.899.000€

www.mibgroup.es +34 662 58 96 58 info@mibgroup.es Community: 4,476 EUR / year IBI: 731 EUR / year Rubbish: 136 EUR / year

2

3

115 m<sup>2</sup>

This fantastic luxury penthouse is located in one of the most beautiful frontline beach developments of the Costa Del Sol, an oasis of tranquility yet within walking distance to shops and restaurants and the charming Old Town of Estepona. The apartment itself has been fully renovated to the highest standards and it features an open-plan layout, 2 bedrooms with fitted wardrobes and 2 bathrooms en-suite with underfloor heating, plus a guest toilet. The kitchen is separated from the living area by a custom designed wooden panel which features a rotating flat screen TV. Thanks to its southwest orientation and large glass windows, the penthouse is very bright and offers breathtaking sea views from both levels. On the upper floor you can enjoy a spacious rooftop terrace with a fully equipped outdoor kitchen, BBQ, 2 outdoor showers, covered dining area and a sun lounge. Furniture included. This prestigious residential complex features direct access to the beach and promenade, 7 swimming pools of which one is heated, award winning tropical gardens, 3 restaurants, a gym, 24hrs security, 3 padel courts, 5 tennis courts and a small football pitch. This resort is an ideal holiday destination indeed! Great access to to the main road joining Estepona and Marbella.