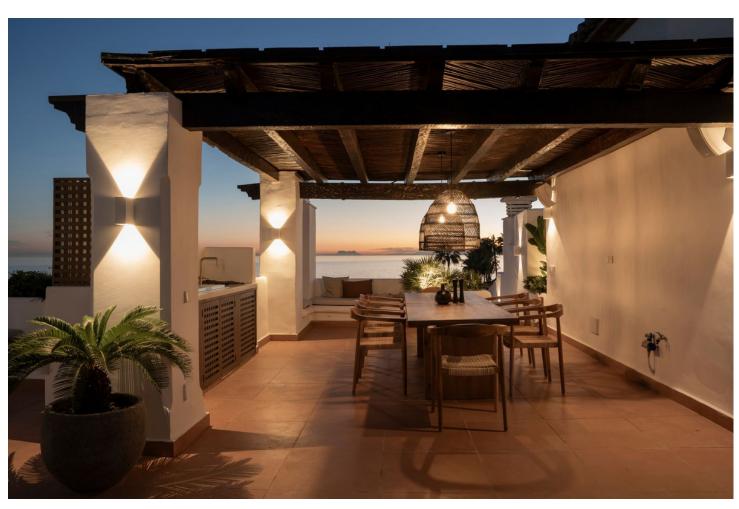

## Sales - Apartment - New Golden Mile 1.899.000€

www.mibgroup.es +34 662 58 96 58 info@mibgroup.es Community: 4,476 EUR / year IBI: 731 EUR / year Rubbish: 136 EUR / year

2

3

115 m<sup>2</sup>

This fantastic luxury penthouse is located in one of the most beautiful frontline beach developments of the Costa Del Sol, an oasis of tranquility yet within walking distance to shops and restaurants and the charming Old Town of Estepona. The apartment itself has been fully renovated to the highest standards and it features an open-plan layout, 2 bedrooms with fitted wardrobes and 2 bathrooms en-suite with underfloor heating, plus a guest toilet. The kitchen is separated from the living area by a custom designed wooden panel which features a rotating flat screen TV. Thanks to its southwest orientation and large glass windows, the penthouse is very bright and offers breathtaking sea views from both levels. On the upper floor you can enjoy a spacious rooftop terrace with a fully equipped outdoor kitchen, BBQ, 2 outdoor showers, covered dining area and a sun lounge. Furniture included. This prestigious residential complex features direct access to the beach and promenade, 7 swimming pools of which one is heated, award winning tropical gardens, 3 restaurants, a gym, 24hrs security, 3 padel courts, 5 tennis courts and a small football pitch. This resort is an ideal holiday destination indeed! Great access to to the main road joining Estepona and Marbella.