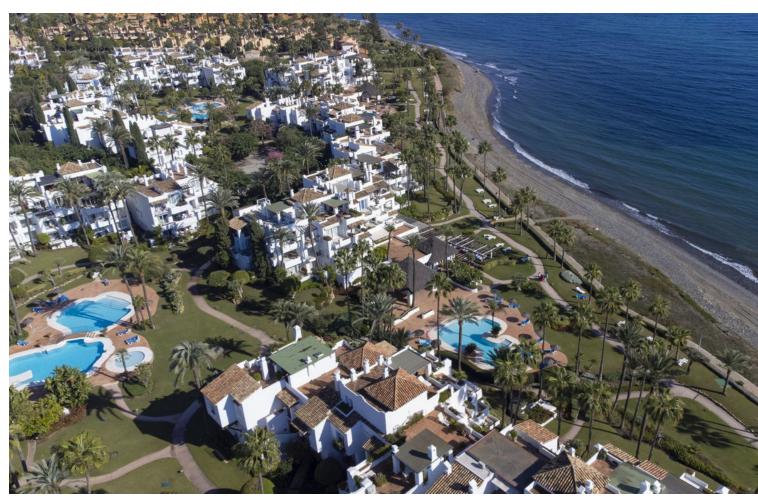

## Sales - Apartment - New Golden Mile 1.899.000€

www.mibgroup.es +34 662 58 96 58 info@mibgroup.es Community: 4,476 EUR / year IBI: 731 EUR / year Rubbish: 136 EUR / year

2

3

115 m<sup>2</sup>

This fantastic luxury penthouse is located in one of the most beautiful frontline beach developments of the Costa Del Sol, an oasis of tranquility yet within walking distance to shops and restaurants and the charming Old Town of Estepona. The apartment itself has been fully renovated to the highest standards and it features an open-plan layout, 2 bedrooms with fitted wardrobes and 2 bathrooms en-suite with underfloor heating, plus a guest toilet. The kitchen is separated from the living area by a custom designed wooden panel which features a rotating flat screen TV. Thanks to its southwest orientation and large glass windows, the penthouse is very bright and offers breathtaking sea views from both levels. On the upper floor you can enjoy a spacious rooftop terrace with a fully equipped outdoor kitchen, BBQ, 2 outdoor showers, covered dining area and a sun lounge. Furniture included. This prestigious residential complex features direct access to the beach and promenade, 7 swimming pools of which one is heated, award winning tropical gardens, 3 restaurants, a gym, 24hrs security, 3 padel courts, 5 tennis courts and a small football pitch. This resort is an ideal holiday destination indeed! Great access to to the main road joining Estepona and Marbella.