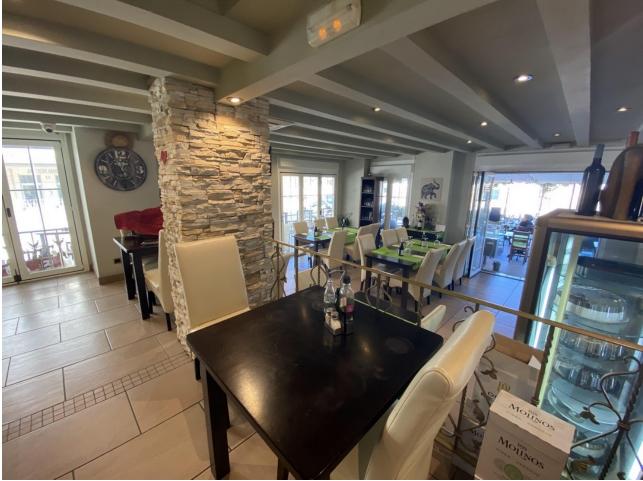

This charming restaurant, located near the beach and facing southeast, offers a unique dining experience overlooking the garden, the beach, the harbor, and the square. Recently refurbished and in good condition, this establishment is ready to operate and receive clients in an exclusive environment. The restaurant has a design that takes full advantage of its privileged location. The glazed terrace and the covered terrace provide versatile spaces to enjoy the partial sea views and the outdoor ambiance. In addition, the private terrace and sun terraces allow diners to enjoy the Mediterranean climate in a relaxing environment. Notable features of the restaurant include hot/cold air conditioning, ensuring a comfortable environment all year round, and pre-installation for an alarm that provides an additional level of security. The property also has a large storage room and a basement, offering ample storage space. The kitchen is equipped with a barbecue and a wine cellar, perfect for the preparation of a variety of dishes and drinks that can attract a diverse clientele. The restaurant also features a bar, creating a social space where guests can relax and enjoy their favorite drinks. The property is surrounded by an easily maintained garden with fruit trees, adding a natural and attractive touch to the environment. In addition, the proximity to entertainment and shopping areas, only 5-10 minutes away, makes this restaurant a convenient option for both locals and tourists. The restaurant has very good access, which facilitates the arrival of customers and suppliers. There is also the possibility of expansion, which offers opportunities to increase capacity or add new service areas according to business needs. In addition to its business appeal, this property is an excellent investment due to its location in an exclusive complex and its potential to attract a steady clientele. The garage space and laundry room are additional amenities that add to the functionality of the establishment. In summary, this restaurant near the beach is an exceptional opportunity for entrepreneurs and investors. With its spectacular views, complete facilities, and prime location, it is poised to become a premier dining destination in the area. Restaurant, Near Beach, Facing: Southeast Views: Beach, Garden, Partial Sea, Port, Square Features: 5-10 minutes to shops, Air Conditioning, Air Conditioning Hot/Cold, Bar, Barbecue, Basement, Close to all Amenities, Condition - Good, Covered Terrace, Easily maintained gardens, Exclusive Development, Fruit Trees, Glazed Terrace, Investment Property, Large Storeroom, Laundry room, Lift, Near amenities, Possibility of extension, Pre-install Alarm, Private Terrace, Renovated, Restaurant, Safe, Space for Garage, Storage room, Sunny terraces, Terrace, Very Good Access, Wine Cellar

Setting Close To Shops

Views Sea Beach Port Garden

Security Safe Orientation
South East

- Features Covered Terrace Lift Private Terrace Storage Room Utility Room
- Barbeque
  Parking
  Private

Bar

Condition Good Recently Renovated