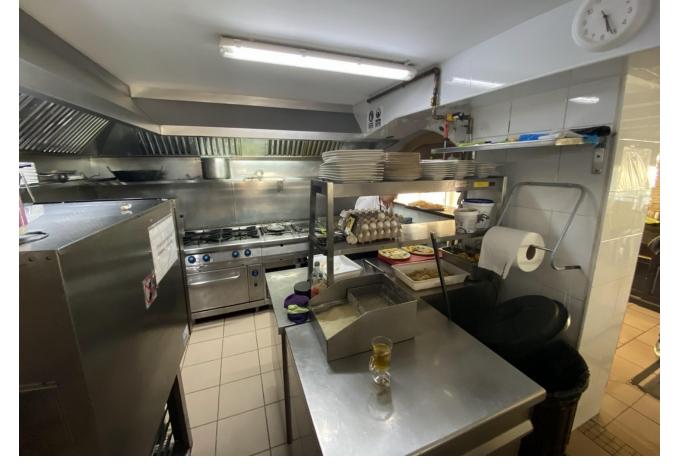

This charming restaurant, located near the beach and facing southeast, offers a unique dining experience overlooking the garden, the beach, the harbor, and the square. Recently refurbished and in good condition, this establishment is ready to operate and receive clients in an exclusive environment. The restaurant has a design that takes full advantage of its privileged location. The glazed terrace and the covered terrace provide versatile spaces to enjoy the partial sea views and the outdoor ambiance. In addition, the private terrace and sun terraces allow diners to enjoy the Mediterranean climate in a relaxing environment. Notable features of the restaurant include hot/cold air conditioning, ensuring a comfortable environment all year round, and pre-installation for an alarm that provides an additional level of security. The property also has a large storage room and a basement, offering ample storage space. The kitchen is equipped with a barbecue and a wine cellar, perfect for the preparation of a variety of dishes and drinks that can attract a diverse clientele. The restaurant also features a bar, creating a social space where guests can relax and enjoy their favorite drinks. The property is surrounded by an easily maintained garden with fruit trees, adding a natural and attractive touch to the environment. In addition, the proximity to entertainment and shopping areas, only 5-10 minutes away, makes this restaurant a convenient option for both locals and tourists. The restaurant has very good access, which facilitates the arrival of customers and suppliers. There is also the possibility of expansion, which offers opportunities to increase capacity or add new service areas according to business needs. In addition to its business appeal, this property is an excellent investment due to its location in an exclusive complex and its potential to attract a steady clientele. The garage space and laundry room are additional amenities that add to the functionality of the establishment. In summary, this restaurant near the beach is an exceptional opportunity for entrepreneurs and investors. With its spectacular views, complete facilities, and prime location, it is poised to become a premier dining destination in the area. Restaurant, Near Beach, Facing: Southeast Views: Beach, Garden, Partial Sea, Port, Square Features: 5-10 minutes to shops, Air Conditioning, Air Conditioning Hot/Cold, Bar, Barbecue, Basement, Close to all Amenities, Condition - Good, Covered Terrace, Easily maintained gardens, Exclusive Development, Fruit Trees, Glazed Terrace, Investment Property, Large Storeroom, Laundry room, Lift, Near amenities, Possibility of extension, Pre-install Alarm, Private Terrace, Renovated, Restaurant, Safe, Space for Garage, Storage room, Sunny terraces, Terrace, Very Good Access, Wine Cellar

Furniture Fully Furnished Climate Control Air Conditioning Hot A/C

Kitchen Fully Fitted