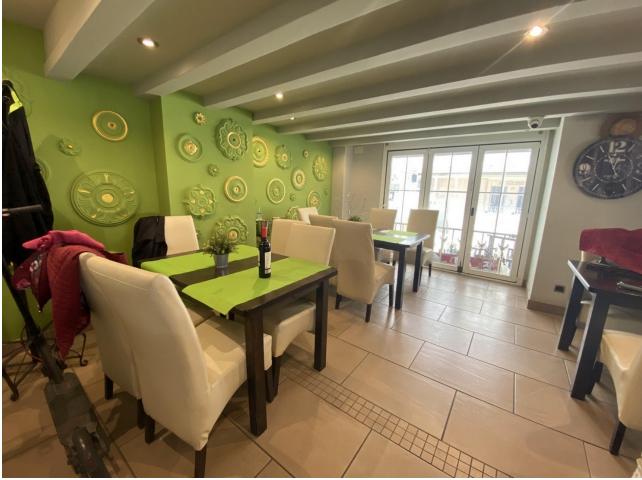

This charming restaurant, located near the beach and facing southeast, offers a unique dining experience overlooking the garden, the beach, the harbor, and the square. Recently refurbished and in good condition, this establishment is ready to operate and receive clients in an exclusive environment. The restaurant has a design that takes full advantage of its privileged location. The glazed terrace and the covered terrace provide versatile spaces to enjoy the partial sea views and the outdoor ambiance. In addition, the private terrace and sun terraces allow diners to enjoy the Mediterranean climate in a relaxing environment. Notable features of the restaurant include hot/cold air conditioning, ensuring a comfortable environment all year round, and pre-installation for an alarm that provides an additional level of security. The property also has a large storage room and a basement, offering ample storage space. The kitchen is equipped with a barbecue and a wine cellar, perfect for the preparation of a variety of dishes and drinks that can attract a diverse clientele. The restaurant also features a bar, creating a social space where guests can relax and enjoy their favorite drinks. The property is surrounded by an easily maintained garden with fruit trees, adding a natural and attractive touch to the environment. In addition, the proximity to entertainment and shopping areas, only 5-10 minutes away, makes this restaurant a convenient option for both locals and tourists. The restaurant has very good access, which facilitates the arrival of customers and suppliers. There is also the possibility of expansion, which offers opportunities to increase capacity or add new service areas according to business needs. In addition to its business appeal, this property is an excellent investment due to its location in an exclusive complex and its potential to attract a steady clientele. The garage space and laundry room are additional amenities that add to the functionality of the establishment. In summary, this restaurant near the beach is an exceptional opportunity for entrepreneurs and investors. With its spectacular views, complete facilities, and prime location, it is poised to become a premier dining destination in the area. Restaurant, Near Beach, Facing: Southeast Views: Beach, Garden, Partial Sea, Port, Square Features: 5-10 minutes to shops, Air Conditioning, Air Conditioning Hot/Cold, Bar, Barbecue, Basement, Close to all Amenities, Condition - Good, Covered Terrace, Easily maintained gardens, Exclusive Development, Fruit Trees, Glazed Terrace, Investment Property, Large Storeroom, Laundry room, Lift, Near amenities, Possibility of extension, Pre-install Alarm, Private Terrace, Renovated, Restaurant, Safe, Space for Garage, Storage room, Sunny terraces, Terrace, Very Good Access, Wine Cellar

Setting Close To Shops

Views Sea Beach Port Garden

Security Safe Orientation
South East

- Features Covered Terrace Lift Private Terrace Storage Room Utility Room
- Barbeque
  Parking
  Private

Bar

Condition Good Recently Renovated