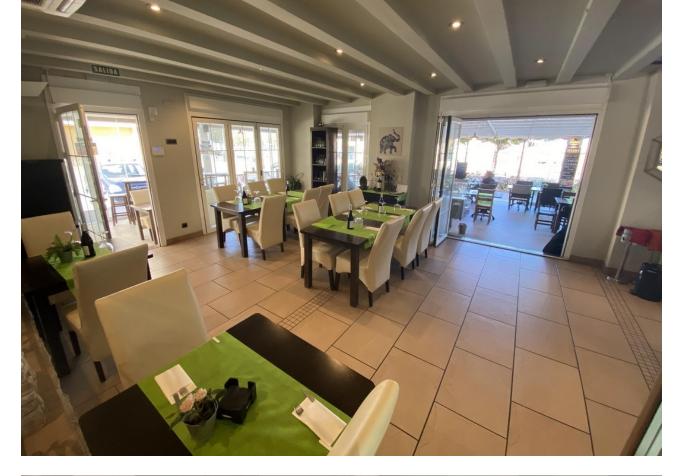

This charming restaurant, located near the beach and facing southeast, offers a unique dining experience overlooking the garden, the beach, the harbor, and the square. Recently refurbished and in good condition, this establishment is ready to operate and receive clients in an exclusive environment. The restaurant has a design that takes full advantage of its privileged location. The glazed terrace and the covered terrace provide versatile spaces to enjoy the partial sea views and the outdoor ambiance. In addition, the private terrace and sun terraces allow diners to enjoy the Mediterranean climate in a relaxing environment. Notable features of the restaurant include hot/cold air conditioning, ensuring a comfortable environment all year round, and pre-installation for an alarm that provides an additional level of security. The property also has a large storage room and a basement, offering ample storage space. The kitchen is equipped with a barbecue and a wine cellar, perfect for the preparation of a variety of dishes and drinks that can attract a diverse clientele. The restaurant also features a bar, creating a social space where guests can relax and enjoy their favorite drinks. The property is surrounded by an easily maintained garden with fruit trees, adding a natural and attractive touch to the environment. In addition, the proximity to entertainment and shopping areas, only 5-10 minutes away, makes this restaurant a convenient option for both locals and tourists. The restaurant has very good access, which facilitates the arrival of customers and suppliers. There is also the possibility of expansion, which offers opportunities to increase capacity or add new service areas according to business needs. In addition to its business appeal, this property is an excellent investment due to its location in an exclusive complex and its potential to attract a steady clientele. The garage space and laundry room are additional amenities that add to the functionality of the establishment. In summary, this restaurant near the beach is an exceptional opportunity for entrepreneurs and investors. With its spectacular views, complete facilities, and prime location, it is poised to become a premier dining destination in the area. Restaurant, Near Beach, Facing: Southeast Views: Beach, Garden, Partial Sea, Port, Square Features: 5-10 minutes to shops, Air Conditioning, Air Conditioning Hot/Cold, Bar, Barbecue, Basement, Close to all Amenities, Condition - Good, Covered Terrace, Easily maintained gardens, Exclusive Development, Fruit Trees, Glazed Terrace, Investment Property, Large Storeroom, Laundry room, Lift, Near amenities, Possibility of extension, Pre-install Alarm, Private Terrace, Renovated, Restaurant, Safe, Space for Garage, Storage room, Sunny terraces, Terrace, Very Good Access, Wine Cellar

Setting Close To Shops

Views Sea Beach Port Garden

Security Safe Orientation
South East

- Features Covered Terrace Lift Private Terrace Storage Room Utility Room
- Barbeque
  Parking
  Private

Bar

Condition Good Recently Renovated