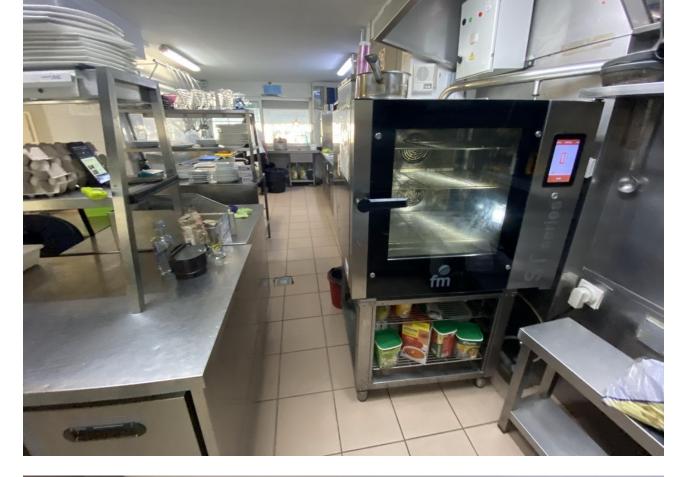

This charming restaurant, located near the beach and facing southeast, offers a unique dining experience overlooking the garden, the beach, the harbor, and the square. Recently refurbished and in good condition, this establishment is ready to operate and receive clients in an exclusive environment. The restaurant has a design that takes full advantage of its privileged location. The glazed terrace and the covered terrace provide versatile spaces to enjoy the partial sea views and the outdoor ambiance. In addition, the private terrace and sun terraces allow diners to enjoy the Mediterranean climate in a relaxing environment. Notable features of the restaurant include hot/cold air conditioning, ensuring a comfortable environment all year round, and pre-installation for an alarm that provides an additional level of security. The property also has a large storage room and a basement, offering ample storage space. The kitchen is equipped with a barbecue and a wine cellar, perfect for the preparation of a variety of dishes and drinks that can attract a diverse clientele. The restaurant also features a bar, creating a social space where guests can relax and enjoy their favorite drinks. The property is surrounded by an easily maintained garden with fruit trees, adding a natural and attractive touch to the environment. In addition, the proximity to entertainment and shopping areas, only 5-10 minutes away, makes this restaurant a convenient option for both locals and tourists. The restaurant has very good access, which facilitates the arrival of customers and suppliers. There is also the possibility of expansion, which offers opportunities to increase capacity or add new service areas according to business needs. In addition to its business appeal, this property is an excellent investment due to its location in an exclusive complex and its potential to attract a steady clientele. The garage space and laundry room are additional amenities that add to the functionality of the establishment. In summary, this restaurant near the beach is an exceptional opportunity for entrepreneurs and investors. With its spectacular views, complete facilities, and prime location, it is poised to become a premier dining destination in the area. Restaurant, Near Beach, Facing: Southeast Views: Beach, Garden, Partial Sea, Port, Square Features: 5-10 minutes to shops, Air Conditioning, Air Conditioning Hot/Cold, Bar, Barbecue, Basement, Close to all Amenities, Condition - Good, Covered Terrace, Easily maintained gardens, Exclusive Development, Fruit Trees, Glazed Terrace, Investment Property, Large Storeroom, Laundry room, Lift, Near amenities, Possibility of extension, Pre-install Alarm, Private Terrace, Renovated, Restaurant, Safe, Space for Garage, Storage room, Sunny terraces, Terrace, Very Good Access, Wine Cellar

Furniture Fully Furnished Climate Control Air Conditioning Hot A/C

Kitchen Fully Fitted