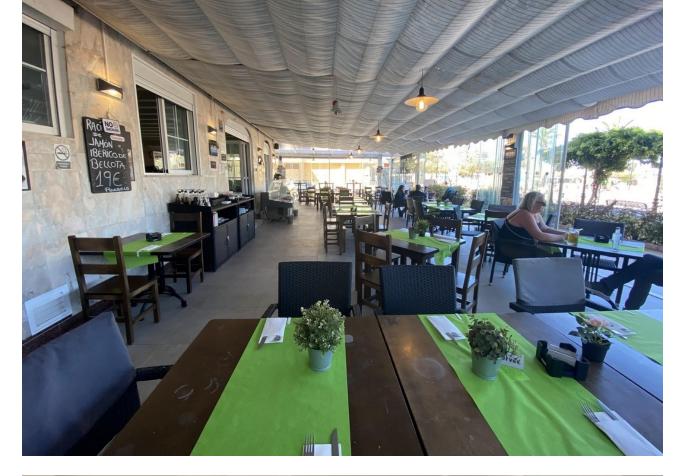

This charming restaurant, located near the beach and facing southeast, offers a unique dining experience overlooking the garden, the beach, the harbor, and the square. Recently refurbished and in good condition, this establishment is ready to operate and receive clients in an exclusive environment. The restaurant has a design that takes full advantage of its privileged location. The glazed terrace and the covered terrace provide versatile spaces to enjoy the partial sea views and the outdoor ambiance. In addition, the private terrace and sun terraces allow diners to enjoy the Mediterranean climate in a relaxing environment. Notable features of the restaurant include hot/cold air conditioning, ensuring a comfortable environment all year round, and pre-installation for an alarm that provides an additional level of security. The property also has a large storage room and a basement, offering ample storage space. The kitchen is equipped with a barbecue and a wine cellar, perfect for the preparation of a variety of dishes and drinks that can attract a diverse clientele. The restaurant also features a bar, creating a social space where guests can relax and enjoy their favorite drinks. The property is surrounded by an easily maintained garden with fruit trees, adding a natural and attractive touch to the environment. In addition, the proximity to entertainment and shopping areas, only 5-10 minutes away, makes this restaurant a convenient option for both locals and tourists. The restaurant has very good access, which facilitates the arrival of customers and suppliers. There is also the possibility of expansion, which offers opportunities to increase capacity or add new service areas according to business needs. In addition to its business appeal, this property is an excellent investment due to its location in an exclusive complex and its potential to attract a steady clientele. The garage space and laundry room are additional amenities that add to the functionality of the establishment. In summary, this restaurant near the beach is an exceptional opportunity for entrepreneurs and investors. With its spectacular views, complete facilities, and prime location, it is poised to become a premier dining destination in the area. Restaurant, Near Beach, Facing: Southeast Views: Beach, Garden, Partial Sea, Port, Square Features: 5-10 minutes to shops, Air Conditioning, Air Conditioning Hot/Cold, Bar, Barbecue, Basement, Close to all Amenities, Condition - Good, Covered Terrace, Easily maintained gardens, Exclusive Development, Fruit Trees, Glazed Terrace, Investment Property, Large Storeroom, Laundry room, Lift, Near amenities, Possibility of extension, Pre-install Alarm, Private Terrace, Renovated, Restaurant, Safe, Space for Garage, Storage room, Sunny terraces, Terrace, Very Good Access, Wine Cellar

Setting Close To Shops

Views Sea Beach Port Garden

Security Safe Orientation
South East

- Features Covered Terrace Lift Private Terrace Storage Room Utility Room
- Barbeque
  Parking
  Private

Bar

Condition Good Recently Renovated