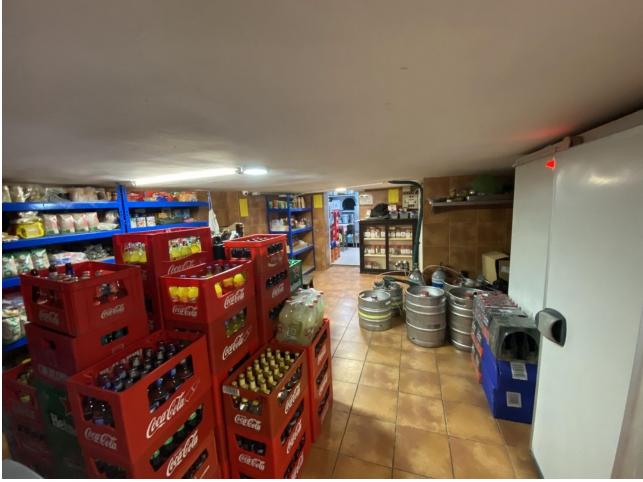

This charming restaurant, located near the beach and facing southeast, offers a unique dining experience overlooking the garden, the beach, the harbor, and the square. Recently refurbished and in good condition, this establishment is ready to operate and receive clients in an exclusive environment. The restaurant has a design that takes full advantage of its privileged location. The glazed terrace and the covered terrace provide versatile spaces to enjoy the partial sea views and the outdoor ambiance. In addition, the private terrace and sun terraces allow diners to enjoy the Mediterranean climate in a relaxing environment. Notable features of the restaurant include hot/cold air conditioning, ensuring a comfortable environment all year round, and pre-installation for an alarm that provides an additional level of security. The property also has a large storage room and a basement, offering ample storage space. The kitchen is equipped with a barbecue and a wine cellar, perfect for the preparation of a variety of dishes and drinks that can attract a diverse clientele. The restaurant also features a bar, creating a social space where guests can relax and enjoy their favorite drinks. The property is surrounded by an easily maintained garden with fruit trees, adding a natural and attractive touch to the environment. In addition, the proximity to entertainment and shopping areas, only 5-10 minutes away, makes this restaurant a convenient option for both locals and tourists. The restaurant has very good access, which facilitates the arrival of customers and suppliers. There is also the possibility of expansion, which offers opportunities to increase capacity or add new service areas according to business needs. In addition to its business appeal, this property is an excellent investment due to its location in an exclusive complex and its potential to attract a steady clientele. The garage space and laundry room are additional amenities that add to the functionality of the establishment. In summary, this restaurant near the beach is an exceptional opportunity for entrepreneurs and investors. With its spectacular views, complete facilities, and prime location, it is poised to become a premier dining destination in the area. Restaurant, Near Beach, Facing: Southeast Views: Beach, Garden, Partial Sea, Port, Square Features: 5-10 minutes to shops, Air Conditioning, Air Conditioning Hot/Cold, Bar, Barbecue, Basement, Close to all Amenities, Condition - Good, Covered Terrace, Easily maintained gardens, Exclusive Development, Fruit Trees, Glazed Terrace, Investment Property, Large Storeroom, Laundry room, Lift, Near amenities, Possibility of extension, Pre-install Alarm, Private Terrace, Renovated, Restaurant, Safe, Space for Garage, Storage room, Sunny terraces, Terrace, Very Good Access, Wine Cellar

Setting Close To Shops

Views Sea Beach Port Garden

Security Safe Orientation
South East

- Features Covered Terrace Lift Private Terrace Storage Room Utility Room
- Barbeque
  Parking
  Private

Bar

Condition Good Recently Renovated