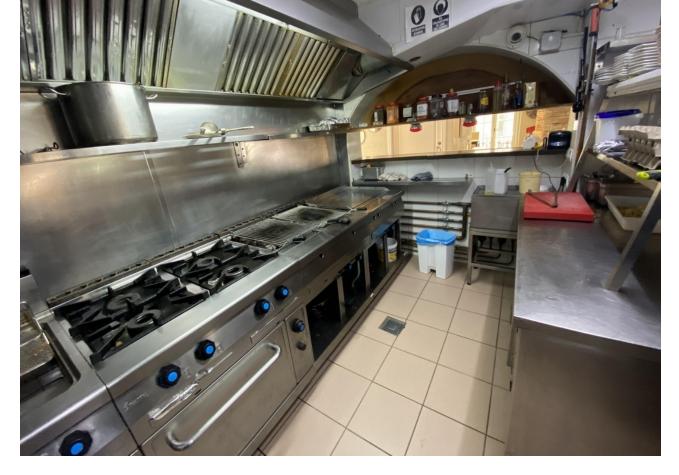

This charming restaurant, located near the beach and facing southeast, offers a unique dining experience overlooking the garden, the beach, the harbor, and the square. Recently refurbished and in good condition, this establishment is ready to operate and receive clients in an exclusive environment. The restaurant has a design that takes full advantage of its privileged location. The glazed terrace and the covered terrace provide versatile spaces to enjoy the partial sea views and the outdoor ambiance. In addition, the private terrace and sun terraces allow diners to enjoy the Mediterranean climate in a relaxing environment. Notable features of the restaurant include hot/cold air conditioning, ensuring a comfortable environment all year round, and pre-installation for an alarm that provides an additional level of security. The property also has a large storage room and a basement, offering ample storage space. The kitchen is equipped with a barbecue and a wine cellar, perfect for the preparation of a variety of dishes and drinks that can attract a diverse clientele. The restaurant also features a bar, creating a social space where guests can relax and enjoy their favorite drinks. The property is surrounded by an easily maintained garden with fruit trees, adding a natural and attractive touch to the environment. In addition, the proximity to entertainment and shopping areas, only 5-10 minutes away, makes this restaurant a convenient option for both locals and tourists. The restaurant has very good access, which facilitates the arrival of customers and suppliers. There is also the possibility of expansion, which offers opportunities to increase capacity or add new service areas according to business needs. In addition to its business appeal, this property is an excellent investment due to its location in an exclusive complex and its potential to attract a steady clientele. The garage space and laundry room are additional amenities that add to the functionality of the establishment. In summary, this restaurant near the beach is an exceptional opportunity for entrepreneurs and investors. With its spectacular views, complete facilities, and prime location, it is poised to become a premier dining destination in the area. Restaurant, Near Beach, Facing: Southeast Views: Beach, Garden, Partial Sea, Port, Square Features: 5-10 minutes to shops, Air Conditioning, Air Conditioning Hot/Cold, Bar, Barbecue, Basement, Close to all Amenities, Condition - Good, Covered Terrace, Easily maintained gardens, Exclusive Development, Fruit Trees, Glazed Terrace, Investment Property, Large Storeroom, Laundry room, Lift, Near amenities, Possibility of extension, Pre-install Alarm, Private Terrace, Renovated, Restaurant, Safe, Space for Garage, Storage room, Sunny terraces, Terrace, Very Good Access, Wine Cellar

Furniture Fully Furnished Climate Control Air Conditioning Hot A/C

Kitchen Fully Fitted