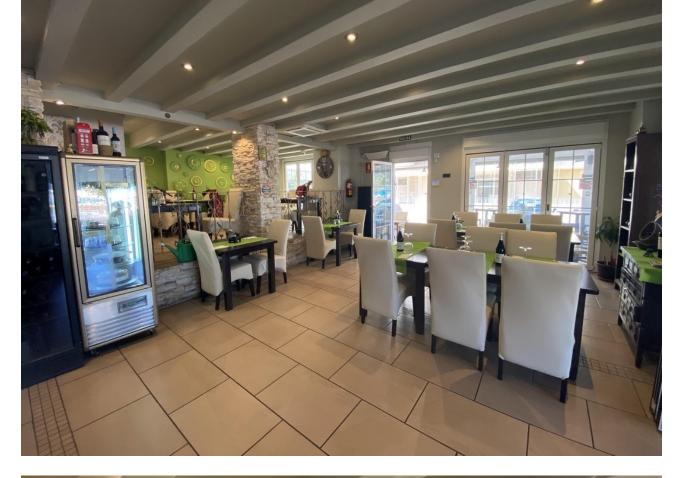

This charming restaurant, located near the beach and facing southeast, offers a unique dining experience overlooking the garden, the beach, the harbor, and the square. Recently refurbished and in good condition, this establishment is ready to operate and receive clients in an exclusive environment. The restaurant has a design that takes full advantage of its privileged location. The glazed terrace and the covered terrace provide versatile spaces to enjoy the partial sea views and the outdoor ambiance. In addition, the private terrace and sun terraces allow diners to enjoy the Mediterranean climate in a relaxing environment. Notable features of the restaurant include hot/cold air conditioning, ensuring a comfortable environment all year round, and pre-installation for an alarm that provides an additional level of security. The property also has a large storage room and a basement, offering ample storage space. The kitchen is equipped with a barbecue and a wine cellar, perfect for the preparation of a variety of dishes and drinks that can attract a diverse clientele. The restaurant also features a bar, creating a social space where guests can relax and enjoy their favorite drinks. The property is surrounded by an easily maintained garden with fruit trees, adding a natural and attractive touch to the environment. In addition, the proximity to entertainment and shopping areas, only 5-10 minutes away, makes this restaurant a convenient option for both locals and tourists. The restaurant has very good access, which facilitates the arrival of customers and suppliers. There is also the possibility of expansion, which offers opportunities to increase capacity or add new service areas according to business needs. In addition to its business appeal, this property is an excellent investment due to its location in an exclusive complex and its potential to attract a steady clientele. The garage space and laundry room are additional amenities that add to the functionality of the establishment. In summary, this restaurant near the beach is an exceptional opportunity for entrepreneurs and investors. With its spectacular views, complete facilities, and prime location, it is poised to become a premier dining destination in the area. Restaurant, Near Beach, Facing: Southeast Views: Beach, Garden, Partial Sea, Port, Square Features: 5-10 minutes to shops, Air Conditioning, Air Conditioning Hot/Cold, Bar, Barbecue, Basement, Close to all Amenities, Condition - Good, Covered Terrace, Easily maintained gardens, Exclusive Development, Fruit Trees, Glazed Terrace, Investment Property, Large Storeroom, Laundry room, Lift, Near amenities, Possibility of extension, Pre-install Alarm, Private Terrace, Renovated, Restaurant, Safe, Space for Garage, Storage room, Sunny terraces, Terrace, Very Good Access, Wine Cellar

Setting Close To Shops

Views Sea Beach Port Garden

Security Safe Orientation
South East

- Features Covered Terrace Lift Private Terrace Storage Room Utility Room
- Barbeque
  Parking
  Private

Bar

Condition Good Recently Renovated