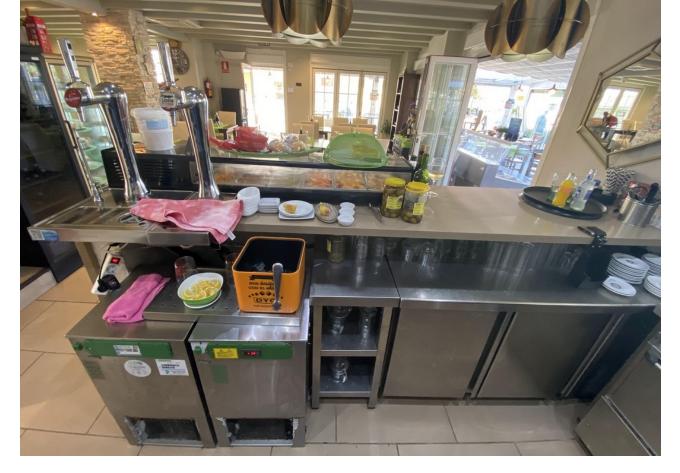

This charming restaurant, located near the beach and facing southeast, offers a unique dining experience overlooking the garden, the beach, the harbor, and the square. Recently refurbished and in good condition, this establishment is ready to operate and receive clients in an exclusive environment. The restaurant has a design that takes full advantage of its privileged location. The glazed terrace and the covered terrace provide versatile spaces to enjoy the partial sea views and the outdoor ambiance. In addition, the private terrace and sun terraces allow diners to enjoy the Mediterranean climate in a relaxing environment. Notable features of the restaurant include hot/cold air conditioning, ensuring a comfortable environment all year round, and pre-installation for an alarm that provides an additional level of security. The property also has a large storage room and a basement, offering ample storage space. The kitchen is equipped with a barbecue and a wine cellar, perfect for the preparation of a variety of dishes and drinks that can attract a diverse clientele. The restaurant also features a bar, creating a social space where guests can relax and enjoy their favorite drinks. The property is surrounded by an easily maintained garden with fruit trees, adding a natural and attractive touch to the environment. In addition, the proximity to entertainment and shopping areas, only 5-10 minutes away, makes this restaurant a convenient option for both locals and tourists. The restaurant has very good access, which facilitates the arrival of customers and suppliers. There is also the possibility of expansion, which offers opportunities to increase capacity or add new service areas according to business needs. In addition to its business appeal, this property is an excellent investment due to its location in an exclusive complex and its potential to attract a steady clientele. The garage space and laundry room are additional amenities that add to the functionality of the establishment. In summary, this restaurant near the beach is an exceptional opportunity for entrepreneurs and investors. With its spectacular views, complete facilities, and prime location, it is poised to become a premier dining destination in the area. Restaurant, Near Beach, Facing: Southeast Views: Beach, Garden, Partial Sea, Port, Square Features: 5-10 minutes to shops, Air Conditioning, Air Conditioning Hot/Cold, Bar, Barbecue, Basement, Close to all Amenities, Condition - Good, Covered Terrace, Easily maintained gardens, Exclusive Development, Fruit Trees, Glazed Terrace, Investment Property, Large Storeroom, Laundry room, Lift, Near amenities, Possibility of extension, Pre-install Alarm, Private Terrace, Renovated, Restaurant, Safe, Space for Garage, Storage room, Sunny terraces, Terrace, Very Good Access, Wine Cellar

Setting Close To Shops

Views Sea Beach Port Garden

Security Safe Orientation
South East

- Features Covered Terrace Lift Private Terrace Storage Room Utility Room
- Barbeque
  Parking
  Private

Bar

Condition Good Recently Renovated

Furniture Fully Furnished Climate Control Air Conditioning Hot A/C

Kitchen Fully Fitted