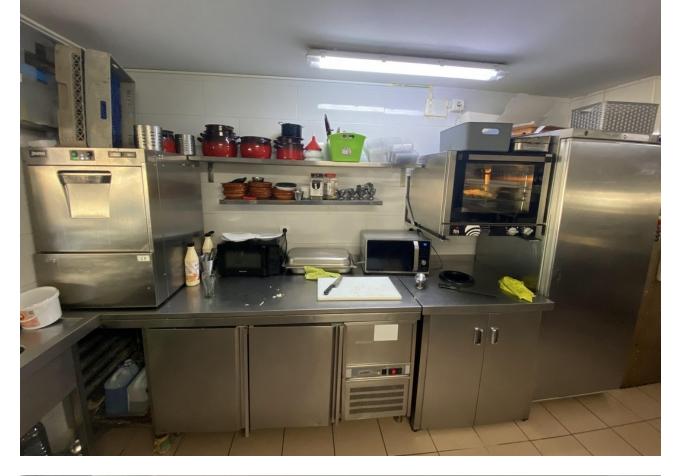

This charming restaurant, located near the beach and facing southeast, offers a unique dining experience overlooking the garden, the beach, the harbor, and the square. Recently refurbished and in good condition, this establishment is ready to operate and receive clients in an exclusive environment. The restaurant has a design that takes full advantage of its privileged location. The glazed terrace and the covered terrace provide versatile spaces to enjoy the partial sea views and the outdoor ambiance. In addition, the private terrace and sun terraces allow diners to enjoy the Mediterranean climate in a relaxing environment. Notable features of the restaurant include hot/cold air conditioning, ensuring a comfortable environment all year round, and pre-installation for an alarm that provides an additional level of security. The property also has a large storage room and a basement, offering ample storage space. The kitchen is equipped with a barbecue and a wine cellar, perfect for the preparation of a variety of dishes and drinks that can attract a diverse clientele. The restaurant also features a bar, creating a social space where guests can relax and enjoy their favorite drinks. The property is surrounded by an easily maintained garden with fruit trees, adding a natural and attractive touch to the environment. In addition, the proximity to entertainment and shopping areas, only 5-10 minutes away, makes this restaurant a convenient option for both locals and tourists. The restaurant has very good access, which facilitates the arrival of customers and suppliers. There is also the possibility of expansion, which offers opportunities to increase capacity or add new service areas according to business needs. In addition to its business appeal, this property is an excellent investment due to its location in an exclusive complex and its potential to attract a steady clientele. The garage space and laundry room are additional amenities that add to the functionality of the establishment. In summary, this restaurant near the beach is an exceptional opportunity for entrepreneurs and investors. With its spectacular views, complete facilities, and prime location, it is poised to become a premier dining destination in the area. Restaurant, Near Beach, Facing: Southeast Views: Beach, Garden, Partial Sea, Port, Square Features: 5-10 minutes to shops, Air Conditioning, Air Conditioning Hot/Cold, Bar, Barbecue, Basement, Close to all Amenities, Condition - Good, Covered Terrace, Easily maintained gardens, Exclusive Development, Fruit Trees, Glazed Terrace, Investment Property, Large Storeroom, Laundry room, Lift, Near amenities, Possibility of extension, Pre-install Alarm, Private Terrace, Renovated, Restaurant, Safe, Space for Garage, Storage room, Sunny terraces, Terrace, Very Good Access, Wine Cellar

Furniture Fully Furnished Climate Control Air Conditioning Hot A/C

Kitchen Fully Fitted