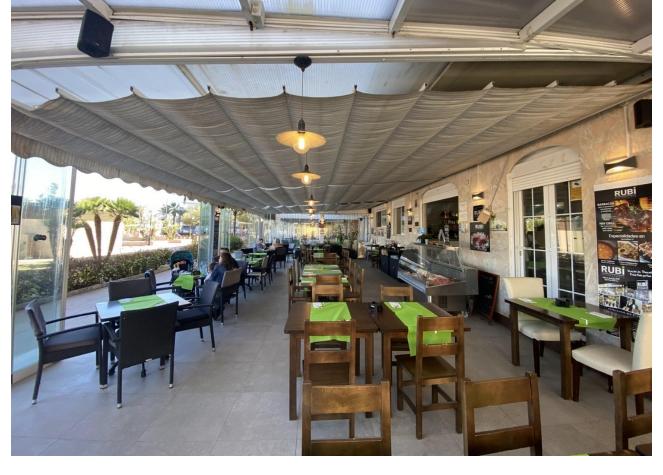

This charming restaurant, located near the beach and facing southeast, offers a unique dining experience overlooking the garden, the beach, the harbor, and the square. Recently refurbished and in good condition, this establishment is ready to operate and receive clients in an exclusive environment. The restaurant has a design that takes full advantage of its privileged location. The glazed terrace and the covered terrace provide versatile spaces to enjoy the partial sea views and the outdoor ambiance. In addition, the private terrace and sun terraces allow diners to enjoy the Mediterranean climate in a relaxing environment. Notable features of the restaurant include hot/cold air conditioning, ensuring a comfortable environment all year round, and pre-installation for an alarm that provides an additional level of security. The property also has a large storage room and a basement, offering ample storage space. The kitchen is equipped with a barbecue and a wine cellar, perfect for the preparation of a variety of dishes and drinks that can attract a diverse clientele. The restaurant also features a bar, creating a social space where guests can relax and enjoy their favorite drinks. The property is surrounded by an easily maintained garden with fruit trees, adding a natural and attractive touch to the environment. In addition, the proximity to entertainment and shopping areas, only 5-10 minutes away, makes this restaurant a convenient option for both locals and tourists. The restaurant has very good access, which facilitates the arrival of customers and suppliers. There is also the possibility of expansion, which offers opportunities to increase capacity or add new service areas according to business needs. In addition to its business appeal, this property is an excellent investment due to its location in an exclusive complex and its potential to attract a steady clientele. The garage space and laundry room are additional amenities that add to the functionality of the establishment. In summary, this restaurant near the beach is an exceptional opportunity for entrepreneurs and investors. With its spectacular views, complete facilities, and prime location, it is poised to become a premier dining destination in the area. Restaurant, Near Beach, Facing: Southeast Views: Beach, Garden, Partial Sea, Port, Square Features: 5-10 minutes to shops, Air Conditioning, Air Conditioning Hot/Cold, Bar, Barbecue, Basement, Close to all Amenities, Condition - Good, Covered Terrace, Easily maintained gardens, Exclusive Development, Fruit Trees, Glazed Terrace, Investment Property, Large Storeroom, Laundry room, Lift, Near amenities, Possibility of extension, Pre-install Alarm, Private Terrace, Renovated, Restaurant, Safe, Space for Garage, Storage room, Sunny terraces, Terrace, Very Good Access, Wine Cellar

Setting Close To Shops

Views Sea Beach Port Garden

Security Safe Orientation
South East

- Features Covered Terrace Lift Private Terrace Storage Room Utility Room
- Barbeque
  Parking
  Private

Bar

Condition Good Recently Renovated

Furniture Fully Furnished Climate Control Air Conditioning Hot A/C

Kitchen Fully Fitted