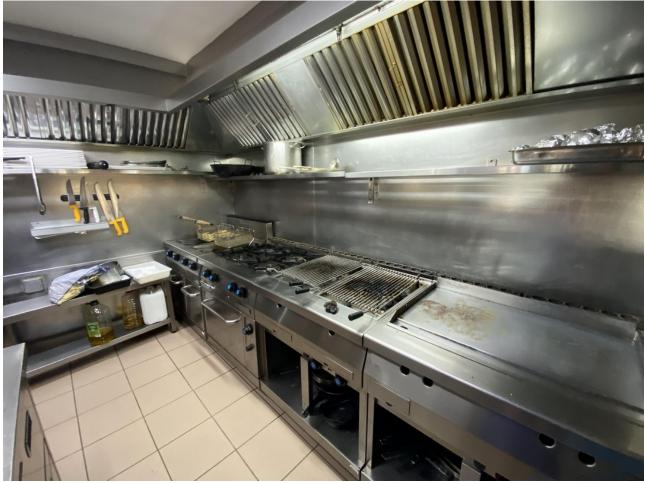

This charming restaurant, located near the beach and facing southeast, offers a unique dining experience overlooking the garden, the beach, the harbor, and the square. Recently refurbished and in good condition, this establishment is ready to operate and receive clients in an exclusive environment. The restaurant has a design that takes full advantage of its privileged location. The glazed terrace and the covered terrace provide versatile spaces to enjoy the partial sea views and the outdoor ambiance. In addition, the private terrace and sun terraces allow diners to enjoy the Mediterranean climate in a relaxing environment. Notable features of the restaurant include hot/cold air conditioning, ensuring a comfortable environment all year round, and pre-installation for an alarm that provides an additional level of security. The property also has a large storage room and a basement, offering ample storage space. The kitchen is equipped with a barbecue and a wine cellar, perfect for the preparation of a variety of dishes and drinks that can attract a diverse clientele. The restaurant also features a bar, creating a social space where guests can relax and enjoy their favorite drinks. The property is surrounded by an easily maintained garden with fruit trees, adding a natural and attractive touch to the environment. In addition, the proximity to entertainment and shopping areas, only 5-10 minutes away, makes this restaurant a convenient option for both locals and tourists. The restaurant has very good access, which facilitates the arrival of customers and suppliers. There is also the possibility of expansion, which offers opportunities to increase capacity or add new service areas according to business needs. In addition to its business appeal, this property is an excellent investment due to its location in an exclusive complex and its potential to attract a steady clientele. The garage space and laundry room are additional amenities that add to the functionality of the establishment. In summary, this restaurant near the beach is an exceptional opportunity for entrepreneurs and investors. With its spectacular views, complete facilities, and prime location, it is poised to become a premier dining destination in the area. Restaurant, Near Beach, Facing: Southeast Views: Beach, Garden, Partial Sea, Port, Square Features: 5-10 minutes to shops, Air Conditioning, Air Conditioning Hot/Cold, Bar, Barbecue, Basement, Close to all Amenities, Condition - Good, Covered Terrace, Easily maintained gardens, Exclusive Development, Fruit Trees, Glazed Terrace, Investment Property, Large Storeroom, Laundry room, Lift, Near amenities, Possibility of extension, Pre-install Alarm, Private Terrace, Renovated, Restaurant, Safe, Space for Garage, Storage room, Sunny terraces, Terrace, Very Good Access, Wine Cellar

Furniture Fully Furnished Climate Control Air Conditioning Hot A/C

Kitchen Fully Fitted