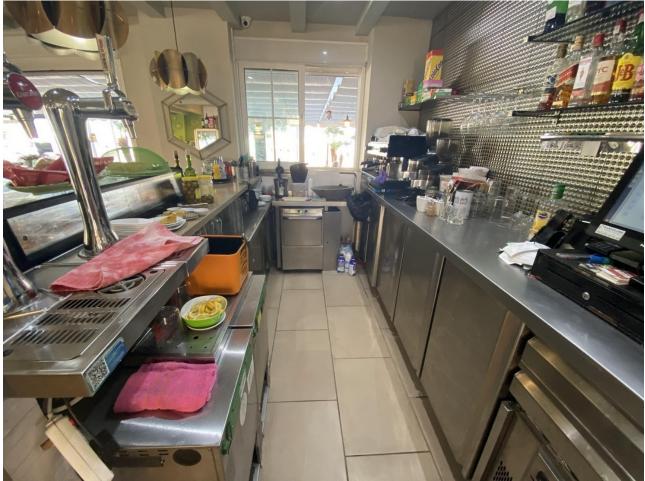

This charming restaurant, located near the beach and facing southeast, offers a unique dining experience overlooking the garden, the beach, the harbor, and the square. Recently refurbished and in good condition, this establishment is ready to operate and receive clients in an exclusive environment. The restaurant has a design that takes full advantage of its privileged location. The glazed terrace and the covered terrace provide versatile spaces to enjoy the partial sea views and the outdoor ambiance. In addition, the private terrace and sun terraces allow diners to enjoy the Mediterranean climate in a relaxing environment. Notable features of the restaurant include hot/cold air conditioning, ensuring a comfortable environment all year round, and pre-installation for an alarm that provides an additional level of security. The property also has a large storage room and a basement, offering ample storage space. The kitchen is equipped with a barbecue and a wine cellar, perfect for the preparation of a variety of dishes and drinks that can attract a diverse clientele. The restaurant also features a bar, creating a social space where guests can relax and enjoy their favorite drinks. The property is surrounded by an easily maintained garden with fruit trees, adding a natural and attractive touch to the environment. In addition, the proximity to entertainment and shopping areas, only 5-10 minutes away, makes this restaurant a convenient option for both locals and tourists. The restaurant has very good access, which facilitates the arrival of customers and suppliers. There is also the possibility of expansion, which offers opportunities to increase capacity or add new service areas according to business needs. In addition to its business appeal, this property is an excellent investment due to its location in an exclusive complex and its potential to attract a steady clientele. The garage space and laundry room are additional amenities that add to the functionality of the establishment. In summary, this restaurant near the beach is an exceptional opportunity for entrepreneurs and investors. With its spectacular views, complete facilities, and prime location, it is poised to become a premier dining destination in the area. Restaurant, Near Beach, Facing: Southeast Views: Beach, Garden, Partial Sea, Port, Square Features: 5-10 minutes to shops, Air Conditioning, Air Conditioning Hot/Cold, Bar, Barbecue, Basement, Close to all Amenities, Condition - Good, Covered Terrace, Easily maintained gardens, Exclusive Development, Fruit Trees, Glazed Terrace, Investment Property, Large Storeroom, Laundry room, Lift, Near amenities, Possibility of extension, Pre-install Alarm, Private Terrace, Renovated, Restaurant, Safe, Space for Garage, Storage room, Sunny terraces, Terrace, Very Good Access, Wine Cellar

Furniture Fully Furnished Climate Control Air Conditioning Hot A/C

Kitchen Fully Fitted