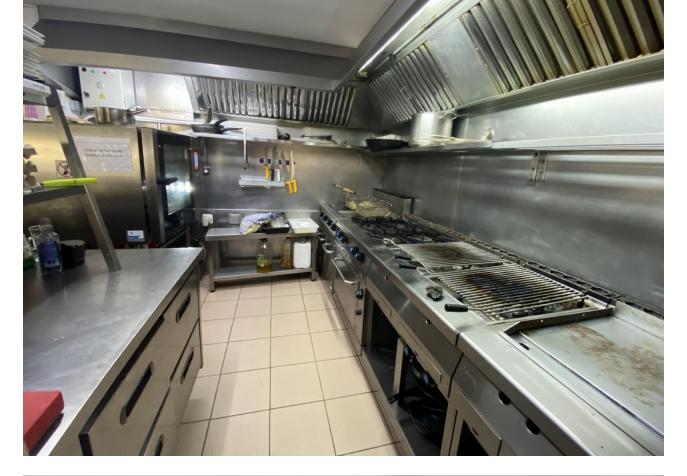

This charming restaurant, located near the beach and facing southeast, offers a unique dining experience overlooking the garden, the beach, the harbor, and the square. Recently refurbished and in good condition, this establishment is ready to operate and receive clients in an exclusive environment. The restaurant has a design that takes full advantage of its privileged location. The glazed terrace and the covered terrace provide versatile spaces to enjoy the partial sea views and the outdoor ambiance. In addition, the private terrace and sun terraces allow diners to enjoy the Mediterranean climate in a relaxing environment. Notable features of the restaurant include hot/cold air conditioning, ensuring a comfortable environment all year round, and pre-installation for an alarm that provides an additional level of security. The property also has a large storage room and a basement, offering ample storage space. The kitchen is equipped with a barbecue and a wine cellar, perfect for the preparation of a variety of dishes and drinks that can attract a diverse clientele. The restaurant also features a bar, creating a social space where guests can relax and enjoy their favorite drinks. The property is surrounded by an easily maintained garden with fruit trees, adding a natural and attractive touch to the environment. In addition, the proximity to entertainment and shopping areas, only 5-10 minutes away, makes this restaurant a convenient option for both locals and tourists. The restaurant has very good access, which facilitates the arrival of customers and suppliers. There is also the possibility of expansion, which offers opportunities to increase capacity or add new service areas according to business needs. In addition to its business appeal, this property is an excellent investment due to its location in an exclusive complex and its potential to attract a steady clientele. The garage space and laundry room are additional amenities that add to the functionality of the establishment. In summary, this restaurant near the beach is an exceptional opportunity for entrepreneurs and investors. With its spectacular views, complete facilities, and prime location, it is poised to become a premier dining destination in the area. Restaurant, Near Beach, Facing: Southeast Views: Beach, Garden, Partial Sea, Port, Square Features: 5-10 minutes to shops, Air Conditioning, Air Conditioning Hot/Cold, Bar, Barbecue, Basement, Close to all Amenities, Condition - Good, Covered Terrace, Easily maintained gardens, Exclusive Development, Fruit Trees, Glazed Terrace, Investment Property, Large Storeroom, Laundry room, Lift, Near amenities, Possibility of extension, Pre-install Alarm, Private Terrace, Renovated, Restaurant, Safe, Space for Garage, Storage room, Sunny terraces, Terrace, Very Good Access, Wine Cellar

Furniture Fully Furnished Climate Control Air Conditioning Hot A/C

Kitchen Fully Fitted