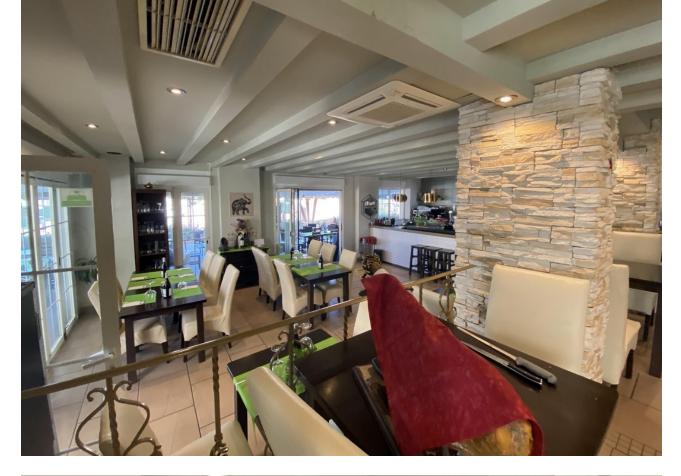

This charming restaurant, located near the beach and facing southeast, offers a unique dining experience overlooking the garden, the beach, the harbor, and the square. Recently refurbished and in good condition, this establishment is ready to operate and receive clients in an exclusive environment. The restaurant has a design that takes full advantage of its privileged location. The glazed terrace and the covered terrace provide versatile spaces to enjoy the partial sea views and the outdoor ambiance. In addition, the private terrace and sun terraces allow diners to enjoy the Mediterranean climate in a relaxing environment. Notable features of the restaurant include hot/cold air conditioning, ensuring a comfortable environment all year round, and pre-installation for an alarm that provides an additional level of security. The property also has a large storage room and a basement, offering ample storage space. The kitchen is equipped with a barbecue and a wine cellar, perfect for the preparation of a variety of dishes and drinks that can attract a diverse clientele. The restaurant also features a bar, creating a social space where guests can relax and enjoy their favorite drinks. The property is surrounded by an easily maintained garden with fruit trees, adding a natural and attractive touch to the environment. In addition, the proximity to entertainment and shopping areas, only 5-10 minutes away, makes this restaurant a convenient option for both locals and tourists. The restaurant has very good access, which facilitates the arrival of customers and suppliers. There is also the possibility of expansion, which offers opportunities to increase capacity or add new service areas according to business needs. In addition to its business appeal, this property is an excellent investment due to its location in an exclusive complex and its potential to attract a steady clientele. The garage space and laundry room are additional amenities that add to the functionality of the establishment. In summary, this restaurant near the beach is an exceptional opportunity for entrepreneurs and investors. With its spectacular views, complete facilities, and prime location, it is poised to become a premier dining destination in the area. Restaurant, Near Beach, Facing: Southeast Views: Beach, Garden, Partial Sea, Port, Square Features: 5-10 minutes to shops, Air Conditioning, Air Conditioning Hot/Cold, Bar, Barbecue, Basement, Close to all Amenities, Condition - Good, Covered Terrace, Easily maintained gardens, Exclusive Development, Fruit Trees, Glazed Terrace, Investment Property, Large Storeroom, Laundry room, Lift, Near amenities, Possibility of extension, Pre-install Alarm, Private Terrace, Renovated, Restaurant, Safe, Space for Garage, Storage room, Sunny terraces, Terrace, Very Good Access, Wine Cellar

Setting Close To Shops

Views Sea Beach Port Garden

Security Safe Orientation
South East

- Features Covered Terrace Lift Private Terrace Storage Room Utility Room
- Barbeque
  Parking
  Private

Bar

Condition Good Recently Renovated