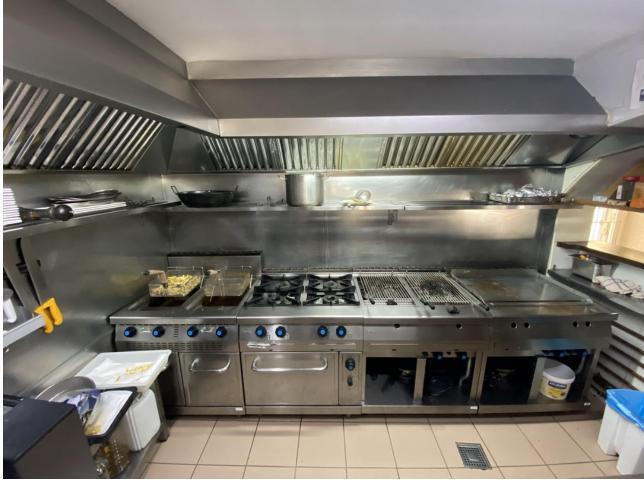

This charming restaurant, located near the beach and facing southeast, offers a unique dining experience overlooking the garden, the beach, the harbor, and the square. Recently refurbished and in good condition, this establishment is ready to operate and receive clients in an exclusive environment. The restaurant has a design that takes full advantage of its privileged location. The glazed terrace and the covered terrace provide versatile spaces to enjoy the partial sea views and the outdoor ambiance. In addition, the private terrace and sun terraces allow diners to enjoy the Mediterranean climate in a relaxing environment. Notable features of the restaurant include hot/cold air conditioning, ensuring a comfortable environment all year round, and pre-installation for an alarm that provides an additional level of security. The property also has a large storage room and a basement, offering ample storage space. The kitchen is equipped with a barbecue and a wine cellar, perfect for the preparation of a variety of dishes and drinks that can attract a diverse clientele. The restaurant also features a bar, creating a social space where guests can relax and enjoy their favorite drinks. The property is surrounded by an easily maintained garden with fruit trees, adding a natural and attractive touch to the environment. In addition, the proximity to entertainment and shopping areas, only 5-10 minutes away, makes this restaurant a convenient option for both locals and tourists. The restaurant has very good access, which facilitates the arrival of customers and suppliers. There is also the possibility of expansion, which offers opportunities to increase capacity or add new service areas according to business needs. In addition to its business appeal, this property is an excellent investment due to its location in an exclusive complex and its potential to attract a steady clientele. The garage space and laundry room are additional amenities that add to the functionality of the establishment. In summary, this restaurant near the beach is an exceptional opportunity for entrepreneurs and investors. With its spectacular views, complete facilities, and prime location, it is poised to become a premier dining destination in the area. Restaurant, Near Beach, Facing: Southeast Views: Beach, Garden, Partial Sea, Port, Square Features: 5-10 minutes to shops, Air Conditioning, Air Conditioning Hot/Cold, Bar, Barbecue, Basement, Close to all Amenities, Condition - Good, Covered Terrace, Easily maintained gardens, Exclusive Development, Fruit Trees, Glazed Terrace, Investment Property, Large Storeroom, Laundry room, Lift, Near amenities, Possibility of extension, Pre-install Alarm, Private Terrace, Renovated, Restaurant, Safe, Space for Garage, Storage room, Sunny terraces, Terrace, Very Good Access, Wine Cellar

Furniture Fully Furnished Climate Control Air Conditioning Hot A/C

Kitchen Fully Fitted