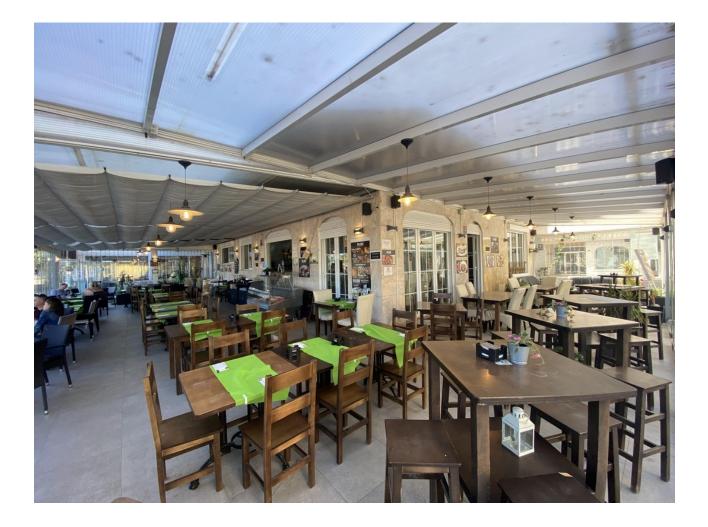

This charming restaurant, located near the beach and facing southeast, offers a unique dining experience overlooking the garden, the beach, the harbor, and the square. Recently refurbished and in good condition, this establishment is ready to operate and receive clients in an exclusive environment. The restaurant has a design that takes full advantage of its privileged location. The glazed terrace and the covered terrace provide versatile spaces to enjoy the partial sea views and the outdoor ambiance. In addition, the private terrace and sun terraces allow diners to enjoy the Mediterranean climate in a relaxing environment. Notable features of the restaurant include hot/cold air conditioning, ensuring a comfortable environment all year round, and pre-installation for an alarm that provides an additional level of security. The property also has a large storage room and a basement, offering ample storage space. The kitchen is equipped with a barbecue and a wine cellar, perfect for the preparation of a variety of dishes and drinks that can attract a diverse clientele. The restaurant also features a bar, creating a social space where guests can relax and enjoy their favorite drinks. The property is surrounded by an easily maintained garden with fruit trees, adding a natural and attractive touch to the environment. In addition, the proximity to entertainment and shopping areas, only 5-10 minutes away, makes this restaurant a convenient option for both locals and tourists. The restaurant has very good access, which facilitates the arrival of customers and suppliers. There is also the possibility of expansion, which offers opportunities to increase capacity or add new service areas according to business needs. In addition to its business appeal, this property is an excellent investment due to its location in an exclusive complex and its potential to attract a steady clientele. The garage space and laundry room are additional amenities that add to the functionality of the establishment. In summary, this restaurant near the beach is an exceptional opportunity for entrepreneurs and investors. With its spectacular views, complete facilities, and prime location, it is poised to become a premier dining destination in the area. Restaurant, Near Beach, Facing: Southeast Views: Beach, Garden, Partial Sea, Port, Square Features: 5-10 minutes to shops, Air Conditioning, Air Conditioning Hot/Cold, Bar, Barbecue, Basement, Close to all Amenities, Condition - Good, Covered Terrace, Easily maintained gardens, Exclusive Development, Fruit Trees, Glazed Terrace, Investment Property, Large Storeroom, Laundry room, Lift, Near amenities, Possibility of extension, Pre-install Alarm, Private Terrace, Renovated, Restaurant, Safe, Space for Garage, Storage room, Sunny terraces, Terrace, Very Good Access, Wine Cellar