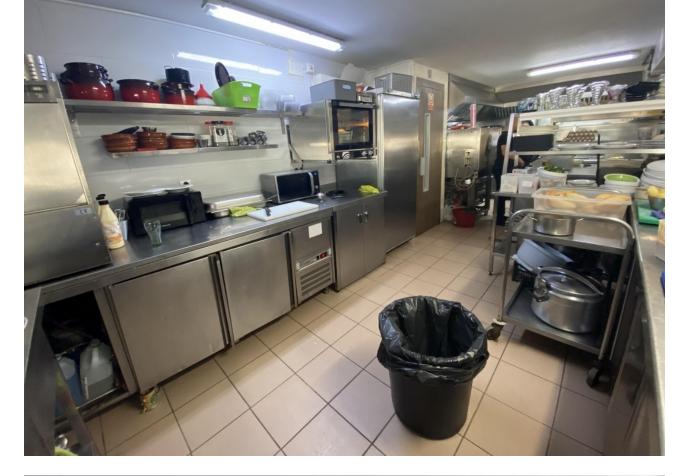

This charming restaurant, located near the beach and facing southeast, offers a unique dining experience overlooking the garden, the beach, the harbor, and the square. Recently refurbished and in good condition, this establishment is ready to operate and receive clients in an exclusive environment. The restaurant has a design that takes full advantage of its privileged location. The glazed terrace and the covered terrace provide versatile spaces to enjoy the partial sea views and the outdoor ambiance. In addition, the private terrace and sun terraces allow diners to enjoy the Mediterranean climate in a relaxing environment. Notable features of the restaurant include hot/cold air conditioning, ensuring a comfortable environment all year round, and pre-installation for an alarm that provides an additional level of security. The property also has a large storage room and a basement, offering ample storage space. The kitchen is equipped with a barbecue and a wine cellar, perfect for the preparation of a variety of dishes and drinks that can attract a diverse clientele. The restaurant also features a bar, creating a social space where guests can relax and enjoy their favorite drinks. The property is surrounded by an easily maintained garden with fruit trees, adding a natural and attractive touch to the environment. In addition, the proximity to entertainment and shopping areas, only 5-10 minutes away, makes this restaurant a convenient option for both locals and tourists. The restaurant has very good access, which facilitates the arrival of customers and suppliers. There is also the possibility of expansion, which offers opportunities to increase capacity or add new service areas according to business needs. In addition to its business appeal, this property is an excellent investment due to its location in an exclusive complex and its potential to attract a steady clientele. The garage space and laundry room are additional amenities that add to the functionality of the establishment. In summary, this restaurant near the beach is an exceptional opportunity for entrepreneurs and investors. With its spectacular views, complete facilities, and prime location, it is poised to become a premier dining destination in the area. Restaurant, Near Beach, Facing: Southeast Views: Beach, Garden, Partial Sea, Port, Square Features: 5-10 minutes to shops, Air Conditioning, Air Conditioning Hot/Cold, Bar, Barbecue, Basement, Close to all Amenities, Condition - Good, Covered Terrace, Easily maintained gardens, Exclusive Development, Fruit Trees, Glazed Terrace, Investment Property, Large Storeroom, Laundry room, Lift, Near amenities, Possibility of extension, Pre-install Alarm, Private Terrace, Renovated, Restaurant, Safe, Space for Garage, Storage room, Sunny terraces, Terrace, Very Good Access, Wine Cellar

Furniture Fully Furnished Climate Control Air Conditioning Hot A/C

Kitchen Fully Fitted