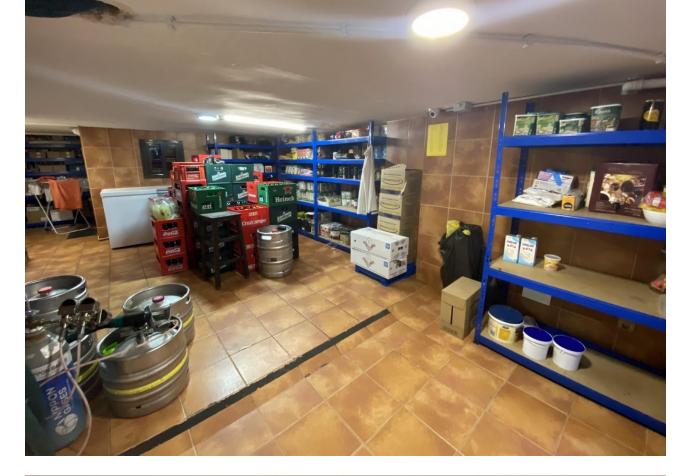

This charming restaurant, located near the beach and facing southeast, offers a unique dining experience overlooking the garden, the beach, the harbor, and the square. Recently refurbished and in good condition, this establishment is ready to operate and receive clients in an exclusive environment. The restaurant has a design that takes full advantage of its privileged location. The glazed terrace and the covered terrace provide versatile spaces to enjoy the partial sea views and the outdoor ambiance. In addition, the private terrace and sun terraces allow diners to enjoy the Mediterranean climate in a relaxing environment. Notable features of the restaurant include hot/cold air conditioning, ensuring a comfortable environment all year round, and pre-installation for an alarm that provides an additional level of security. The property also has a large storage room and a basement, offering ample storage space. The kitchen is equipped with a barbecue and a wine cellar, perfect for the preparation of a variety of dishes and drinks that can attract a diverse clientele. The restaurant also features a bar, creating a social space where guests can relax and enjoy their favorite drinks. The property is surrounded by an easily maintained garden with fruit trees, adding a natural and attractive touch to the environment. In addition, the proximity to entertainment and shopping areas, only 5-10 minutes away, makes this restaurant a convenient option for both locals and tourists. The restaurant has very good access, which facilitates the arrival of customers and suppliers. There is also the possibility of expansion, which offers opportunities to increase capacity or add new service areas according to business needs. In addition to its business appeal, this property is an excellent investment due to its location in an exclusive complex and its potential to attract a steady clientele. The garage space and laundry room are additional amenities that add to the functionality of the establishment. In summary, this restaurant near the beach is an exceptional opportunity for entrepreneurs and investors. With its spectacular views, complete facilities, and prime location, it is poised to become a premier dining destination in the area. Restaurant, Near Beach, Facing: Southeast Views: Beach, Garden, Partial Sea, Port, Square Features: 5-10 minutes to shops, Air Conditioning, Air Conditioning Hot/Cold, Bar, Barbecue, Basement, Close to all Amenities, Condition - Good, Covered Terrace, Easily maintained gardens, Exclusive Development, Fruit Trees, Glazed Terrace, Investment Property, Large Storeroom, Laundry room, Lift, Near amenities, Possibility of extension, Pre-install Alarm, Private Terrace, Renovated, Restaurant, Safe, Space for Garage, Storage room, Sunny terraces, Terrace, Very Good Access, Wine Cellar

Setting Close To Shops

Views Sea Beach Port Garden

Security Safe Orientation
South East

- Features Covered Terrace Lift Private Terrace Storage Room Utility Room
- Barbeque
  Parking
  Private

Bar

Condition Good Recently Renovated

Furniture Fully Furnished Climate Control Air Conditioning Hot A/C

Kitchen Fully Fitted