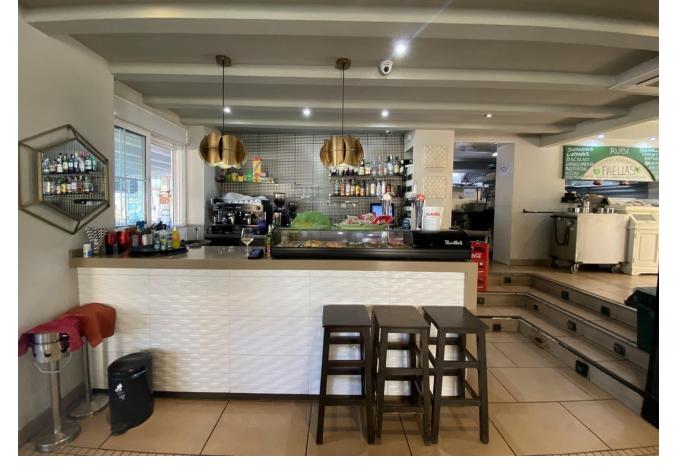

This charming restaurant, located near the beach and facing southeast, offers a unique dining experience overlooking the garden, the beach, the harbor, and the square. Recently refurbished and in good condition, this establishment is ready to operate and receive clients in an exclusive environment. The restaurant has a design that takes full advantage of its privileged location. The glazed terrace and the covered terrace provide versatile spaces to enjoy the partial sea views and the outdoor ambiance. In addition, the private terrace and sun terraces allow diners to enjoy the Mediterranean climate in a relaxing environment. Notable features of the restaurant include hot/cold air conditioning, ensuring a comfortable environment all year round, and pre-installation for an alarm that provides an additional level of security. The property also has a large storage room and a basement, offering ample storage space. The kitchen is equipped with a barbecue and a wine cellar, perfect for the preparation of a variety of dishes and drinks that can attract a diverse clientele. The restaurant also features a bar, creating a social space where guests can relax and enjoy their favorite drinks. The property is surrounded by an easily maintained garden with fruit trees, adding a natural and attractive touch to the environment. In addition, the proximity to entertainment and shopping areas, only 5-10 minutes away, makes this restaurant a convenient option for both locals and tourists. The restaurant has very good access, which facilitates the arrival of customers and suppliers. There is also the possibility of expansion, which offers opportunities to increase capacity or add new service areas according to business needs. In addition to its business appeal, this property is an excellent investment due to its location in an exclusive complex and its potential to attract a steady clientele. The garage space and laundry room are additional amenities that add to the functionality of the establishment. In summary, this restaurant near the beach is an exceptional opportunity for entrepreneurs and investors. With its spectacular views, complete facilities, and prime location, it is poised to become a premier dining destination in the area. Restaurant, Near Beach, Facing: Southeast Views: Beach, Garden, Partial Sea, Port, Square Features: 5-10 minutes to shops, Air Conditioning, Air Conditioning Hot/Cold, Bar, Barbecue, Basement, Close to all Amenities, Condition - Good, Covered Terrace, Easily maintained gardens, Exclusive Development, Fruit Trees, Glazed Terrace, Investment Property, Large Storeroom, Laundry room, Lift, Near amenities, Possibility of extension, Pre-install Alarm, Private Terrace, Renovated, Restaurant, Safe, Space for Garage, Storage room, Sunny terraces, Terrace, Very Good Access, Wine Cellar

Setting Close To Shops

Views Sea Beach Port Garden

Security Safe Orientation
South East

- Features Covered Terrace Lift Private Terrace Storage Room Utility Room
- Barbeque
  Parking
  Private

Bar

Condition Good Recently Renovated

Furniture Fully Furnished Climate Control Air Conditioning Hot A/C

Kitchen Fully Fitted