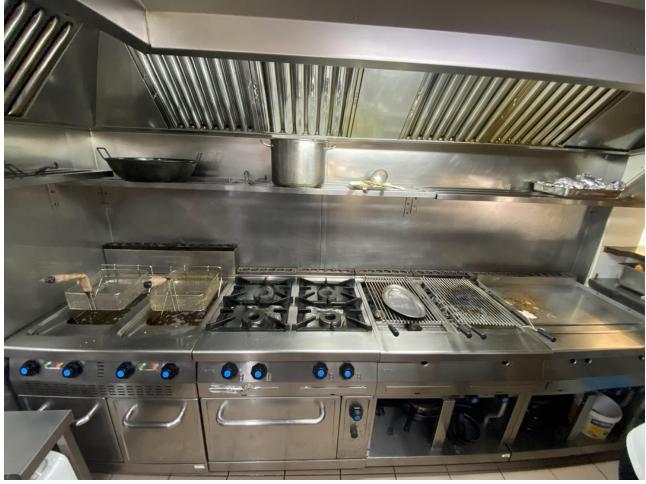

This charming restaurant, located near the beach and facing southeast, offers a unique dining experience overlooking the garden, the beach, the harbor, and the square. Recently refurbished and in good condition, this establishment is ready to operate and receive clients in an exclusive environment. The restaurant has a design that takes full advantage of its privileged location. The glazed terrace and the covered terrace provide versatile spaces to enjoy the partial sea views and the outdoor ambiance. In addition, the private terrace and sun terraces allow diners to enjoy the Mediterranean climate in a relaxing environment. Notable features of the restaurant include hot/cold air conditioning, ensuring a comfortable environment all year round, and pre-installation for an alarm that provides an additional level of security. The property also has a large storage room and a basement, offering ample storage space. The kitchen is equipped with a barbecue and a wine cellar, perfect for the preparation of a variety of dishes and drinks that can attract a diverse clientele. The restaurant also features a bar, creating a social space where guests can relax and enjoy their favorite drinks. The property is surrounded by an easily maintained garden with fruit trees, adding a natural and attractive touch to the environment. In addition, the proximity to entertainment and shopping areas, only 5-10 minutes away, makes this restaurant a convenient option for both locals and tourists. The restaurant has very good access, which facilitates the arrival of customers and suppliers. There is also the possibility of expansion, which offers opportunities to increase capacity or add new service areas according to business needs. In addition to its business appeal, this property is an excellent investment due to its location in an exclusive complex and its potential to attract a steady clientele. The garage space and laundry room are additional amenities that add to the functionality of the establishment. In summary, this restaurant near the beach is an exceptional opportunity for entrepreneurs and investors. With its spectacular views, complete facilities, and prime location, it is poised to become a premier dining destination in the area. Restaurant, Near Beach, Facing: Southeast Views: Beach, Garden, Partial Sea, Port, Square Features: 5-10 minutes to shops, Air Conditioning, Air Conditioning Hot/Cold, Bar, Barbecue, Basement, Close to all Amenities, Condition - Good, Covered Terrace, Easily maintained gardens, Exclusive Development, Fruit Trees, Glazed Terrace, Investment Property, Large Storeroom, Laundry room, Lift, Near amenities, Possibility of extension, Pre-install Alarm, Private Terrace, Renovated, Restaurant, Safe, Space for Garage, Storage room, Sunny terraces, Terrace, Very Good Access, Wine Cellar

Furniture Fully Furnished Climate Control Air Conditioning Hot A/C

Kitchen Fully Fitted