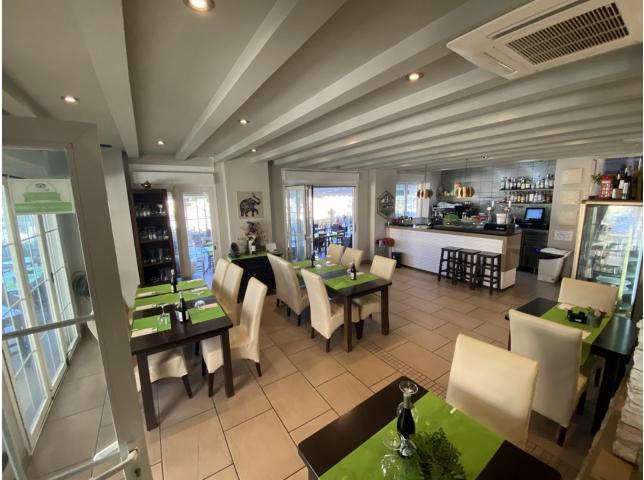

This charming restaurant, located near the beach and facing southeast, offers a unique dining experience overlooking the garden, the beach, the harbor, and the square. Recently refurbished and in good condition, this establishment is ready to operate and receive clients in an exclusive environment. The restaurant has a design that takes full advantage of its privileged location. The glazed terrace and the covered terrace provide versatile spaces to enjoy the partial sea views and the outdoor ambiance. In addition, the private terrace and sun terraces allow diners to enjoy the Mediterranean climate in a relaxing environment. Notable features of the restaurant include hot/cold air conditioning, ensuring a comfortable environment all year round, and pre-installation for an alarm that provides an additional level of security. The property also has a large storage room and a basement, offering ample storage space. The kitchen is equipped with a barbecue and a wine cellar, perfect for the preparation of a variety of dishes and drinks that can attract a diverse clientele. The restaurant also features a bar, creating a social space where guests can relax and enjoy their favorite drinks. The property is surrounded by an easily maintained garden with fruit trees, adding a natural and attractive touch to the environment. In addition, the proximity to entertainment and shopping areas, only 5-10 minutes away, makes this restaurant a convenient option for both locals and tourists. The restaurant has very good access, which facilitates the arrival of customers and suppliers. There is also the possibility of expansion, which offers opportunities to increase capacity or add new service areas according to business needs. In addition to its business appeal, this property is an excellent investment due to its location in an exclusive complex and its potential to attract a steady clientele. The garage space and laundry room are additional amenities that add to the functionality of the establishment. In summary, this restaurant near the beach is an exceptional opportunity for entrepreneurs and investors. With its spectacular views, complete facilities, and prime location, it is poised to become a premier dining destination in the area. Restaurant, Near Beach, Facing: Southeast Views: Beach, Garden, Partial Sea, Port, Square Features: 5-10 minutes to shops, Air Conditioning, Air Conditioning Hot/Cold, Bar, Barbecue, Basement, Close to all Amenities, Condition - Good, Covered Terrace, Easily maintained gardens, Exclusive Development, Fruit Trees, Glazed Terrace, Investment Property, Large Storeroom, Laundry room, Lift, Near amenities, Possibility of extension, Pre-install Alarm, Private Terrace, Renovated, Restaurant, Safe, Space for Garage, Storage room, Sunny terraces, Terrace, Very Good Access, Wine Cellar

Setting Close To Shops

Views Sea Beach Port Garden

Security Safe Orientation
South East

- Features Covered Terrace Lift Private Terrace Storage Room Utility Room
- Barbeque
  Parking
  Private

Bar

Condition Good Recently Renovated