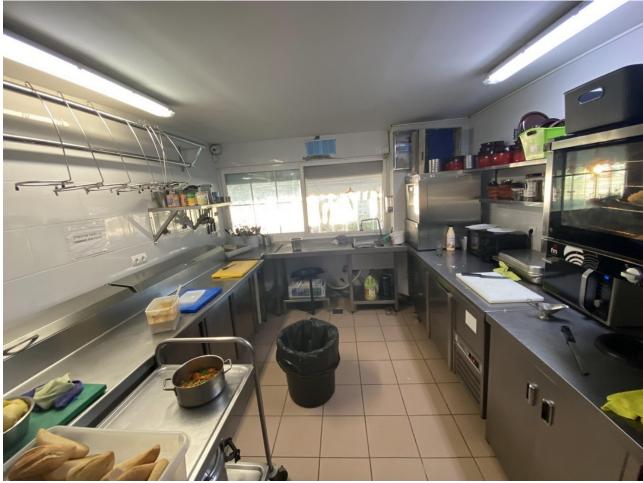

This charming restaurant, located near the beach and facing southeast, offers a unique dining experience overlooking the garden, the beach, the harbor, and the square. Recently refurbished and in good condition, this establishment is ready to operate and receive clients in an exclusive environment. The restaurant has a design that takes full advantage of its privileged location. The glazed terrace and the covered terrace provide versatile spaces to enjoy the partial sea views and the outdoor ambiance. In addition, the private terrace and sun terraces allow diners to enjoy the Mediterranean climate in a relaxing environment. Notable features of the restaurant include hot/cold air conditioning, ensuring a comfortable environment all year round, and pre-installation for an alarm that provides an additional level of security. The property also has a large storage room and a basement, offering ample storage space. The kitchen is equipped with a barbecue and a wine cellar, perfect for the preparation of a variety of dishes and drinks that can attract a diverse clientele. The restaurant also features a bar, creating a social space where guests can relax and enjoy their favorite drinks. The property is surrounded by an easily maintained garden with fruit trees, adding a natural and attractive touch to the environment. In addition, the proximity to entertainment and shopping areas, only 5-10 minutes away, makes this restaurant a convenient option for both locals and tourists. The restaurant has very good access, which facilitates the arrival of customers and suppliers. There is also the possibility of expansion, which offers opportunities to increase capacity or add new service areas according to business needs. In addition to its business appeal, this property is an excellent investment due to its location in an exclusive complex and its potential to attract a steady clientele. The garage space and laundry room are additional amenities that add to the functionality of the establishment. In summary, this restaurant near the beach is an exceptional opportunity for entrepreneurs and investors. With its spectacular views, complete facilities, and prime location, it is poised to become a premier dining destination in the area. Restaurant, Near Beach, Facing: Southeast Views: Beach, Garden, Partial Sea, Port, Square Features: 5-10 minutes to shops, Air Conditioning, Air Conditioning Hot/Cold, Bar, Barbecue, Basement, Close to all Amenities, Condition - Good, Covered Terrace, Easily maintained gardens, Exclusive Development, Fruit Trees, Glazed Terrace, Investment Property, Large Storeroom, Laundry room, Lift, Near amenities, Possibility of extension, Pre-install Alarm, Private Terrace, Renovated, Restaurant, Safe, Space for Garage, Storage room, Sunny terraces, Terrace, Very Good Access, Wine Cellar

Furniture Fully Furnished Climate Control Air Conditioning Hot A/C

Kitchen Fully Fitted