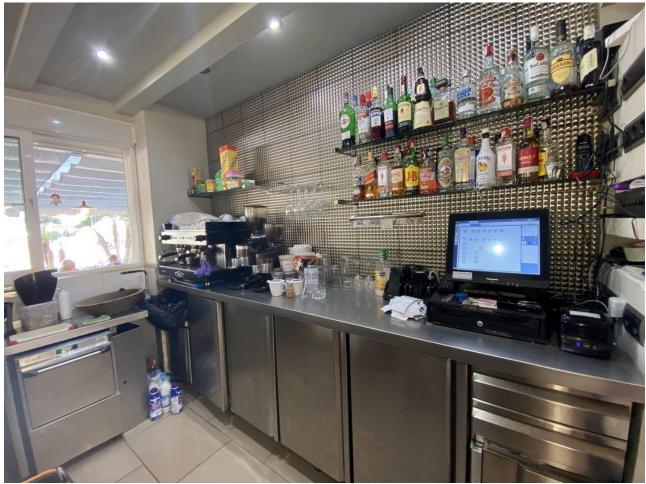

This charming restaurant, located near the beach and facing southeast, offers a unique dining experience overlooking the garden, the beach, the harbor, and the square. Recently refurbished and in good condition, this establishment is ready to operate and receive clients in an exclusive environment. The restaurant has a design that takes full advantage of its privileged location. The glazed terrace and the covered terrace provide versatile spaces to enjoy the partial sea views and the outdoor ambiance. In addition, the private terrace and sun terraces allow diners to enjoy the Mediterranean climate in a relaxing environment. Notable features of the restaurant include hot/cold air conditioning, ensuring a comfortable environment all year round, and pre-installation for an alarm that provides an additional level of security. The property also has a large storage room and a basement, offering ample storage space. The kitchen is equipped with a barbecue and a wine cellar, perfect for the preparation of a variety of dishes and drinks that can attract a diverse clientele. The restaurant also features a bar, creating a social space where guests can relax and enjoy their favorite drinks. The property is surrounded by an easily maintained garden with fruit trees, adding a natural and attractive touch to the environment. In addition, the proximity to entertainment and shopping areas, only 5-10 minutes away, makes this restaurant a convenient option for both locals and tourists. The restaurant has very good access, which facilitates the arrival of customers and suppliers. There is also the possibility of expansion, which offers opportunities to increase capacity or add new service areas according to business needs. In addition to its business appeal, this property is an excellent investment due to its location in an exclusive complex and its potential to attract a steady clientele. The garage space and laundry room are additional amenities that add to the functionality of the establishment. In summary, this restaurant near the beach is an exceptional opportunity for entrepreneurs and investors. With its spectacular views, complete facilities, and prime location, it is poised to become a premier dining destination in the area. Restaurant, Near Beach, Facing: Southeast Views: Beach, Garden, Partial Sea, Port, Square Features: 5-10 minutes to shops, Air Conditioning, Air Conditioning Hot/Cold, Bar, Barbecue, Basement, Close to all Amenities, Condition - Good, Covered Terrace, Easily maintained gardens, Exclusive Development, Fruit Trees, Glazed Terrace, Investment Property, Large Storeroom, Laundry room, Lift, Near amenities, Possibility of extension, Pre-install Alarm, Private Terrace, Renovated, Restaurant, Safe, Space for Garage, Storage room, Sunny terraces, Terrace, Very Good Access, Wine Cellar

Setting Close To Shops

Views Sea Beach Port Garden

Security Safe Orientation
South East

- Features Covered Terrace Lift Private Terrace Storage Room Utility Room
- Barbeque
  Parking
  Private

Bar

Condition Good Recently Renovated

Furniture Fully Furnished Climate Control Air Conditioning Hot A/C

Kitchen Fully Fitted