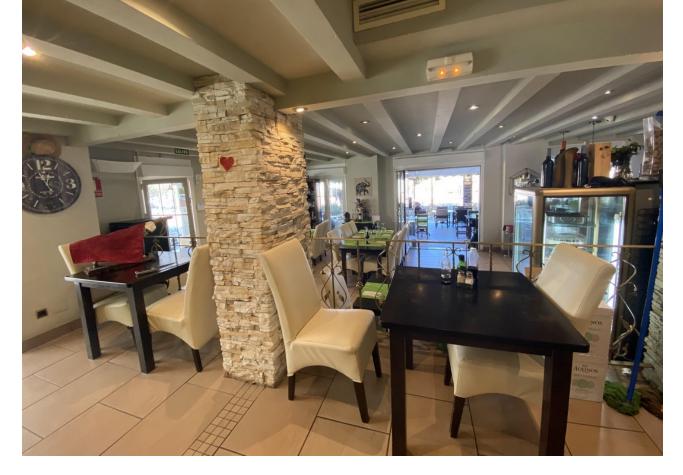

This charming restaurant, located near the beach and facing southeast, offers a unique dining experience overlooking the garden, the beach, the harbor, and the square. Recently refurbished and in good condition, this establishment is ready to operate and receive clients in an exclusive environment. The restaurant has a design that takes full advantage of its privileged location. The glazed terrace and the covered terrace provide versatile spaces to enjoy the partial sea views and the outdoor ambiance. In addition, the private terrace and sun terraces allow diners to enjoy the Mediterranean climate in a relaxing environment. Notable features of the restaurant include hot/cold air conditioning, ensuring a comfortable environment all year round, and pre-installation for an alarm that provides an additional level of security. The property also has a large storage room and a basement, offering ample storage space. The kitchen is equipped with a barbecue and a wine cellar, perfect for the preparation of a variety of dishes and drinks that can attract a diverse clientele. The restaurant also features a bar, creating a social space where guests can relax and enjoy their favorite drinks. The property is surrounded by an easily maintained garden with fruit trees, adding a natural and attractive touch to the environment. In addition, the proximity to entertainment and shopping areas, only 5-10 minutes away, makes this restaurant a convenient option for both locals and tourists. The restaurant has very good access, which facilitates the arrival of customers and suppliers. There is also the possibility of expansion, which offers opportunities to increase capacity or add new service areas according to business needs. In addition to its business appeal, this property is an excellent investment due to its location in an exclusive complex and its potential to attract a steady clientele. The garage space and laundry room are additional amenities that add to the functionality of the establishment. In summary, this restaurant near the beach is an exceptional opportunity for entrepreneurs and investors. With its spectacular views, complete facilities, and prime location, it is poised to become a premier dining destination in the area. Restaurant, Near Beach, Facing: Southeast Views: Beach, Garden, Partial Sea, Port, Square Features: 5-10 minutes to shops, Air Conditioning, Air Conditioning Hot/Cold, Bar, Barbecue, Basement, Close to all Amenities, Condition - Good, Covered Terrace, Easily maintained gardens, Exclusive Development, Fruit Trees, Glazed Terrace, Investment Property, Large Storeroom, Laundry room, Lift, Near amenities, Possibility of extension, Pre-install Alarm, Private Terrace, Renovated, Restaurant, Safe, Space for Garage, Storage room, Sunny terraces, Terrace, Very Good Access, Wine Cellar

Setting Close To Shops

Views Sea Beach Port Garden

Security Safe Orientation
South East

- Features Covered Terrace Lift Private Terrace Storage Room Utility Room
- Barbeque
  Parking
  Private

Bar

Condition Good Recently Renovated

Furniture Fully Furnished Climate Control Air Conditioning Hot A/C

Kitchen Fully Fitted