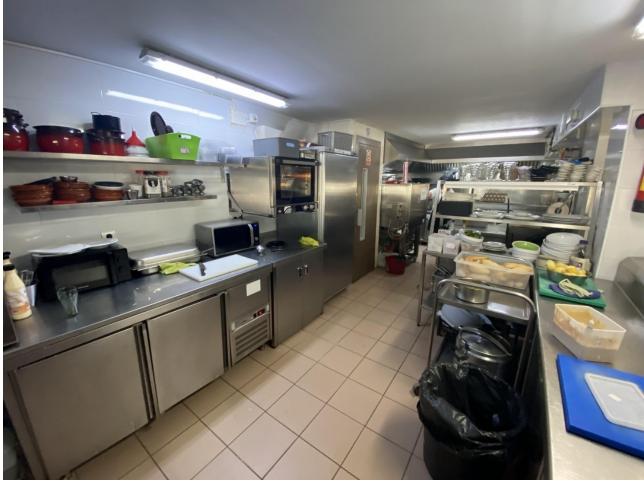

This charming restaurant, located near the beach and facing southeast, offers a unique dining experience overlooking the garden, the beach, the harbor, and the square. Recently refurbished and in good condition, this establishment is ready to operate and receive clients in an exclusive environment. The restaurant has a design that takes full advantage of its privileged location. The glazed terrace and the covered terrace provide versatile spaces to enjoy the partial sea views and the outdoor ambiance. In addition, the private terrace and sun terraces allow diners to enjoy the Mediterranean climate in a relaxing environment. Notable features of the restaurant include hot/cold air conditioning, ensuring a comfortable environment all year round, and pre-installation for an alarm that provides an additional level of security. The property also has a large storage room and a basement, offering ample storage space. The kitchen is equipped with a barbecue and a wine cellar, perfect for the preparation of a variety of dishes and drinks that can attract a diverse clientele. The restaurant also features a bar, creating a social space where guests can relax and enjoy their favorite drinks. The property is surrounded by an easily maintained garden with fruit trees, adding a natural and attractive touch to the environment. In addition, the proximity to entertainment and shopping areas, only 5-10 minutes away, makes this restaurant a convenient option for both locals and tourists. The restaurant has very good access, which facilitates the arrival of customers and suppliers. There is also the possibility of expansion, which offers opportunities to increase capacity or add new service areas according to business needs. In addition to its business appeal, this property is an excellent investment due to its location in an exclusive complex and its potential to attract a steady clientele. The garage space and laundry room are additional amenities that add to the functionality of the establishment. In summary, this restaurant near the beach is an exceptional opportunity for entrepreneurs and investors. With its spectacular views, complete facilities, and prime location, it is poised to become a premier dining destination in the area. Restaurant, Near Beach, Facing: Southeast Views: Beach, Garden, Partial Sea, Port, Square Features: 5-10 minutes to shops, Air Conditioning, Air Conditioning Hot/Cold, Bar, Barbecue, Basement, Close to all Amenities, Condition - Good, Covered Terrace, Easily maintained gardens, Exclusive Development, Fruit Trees, Glazed Terrace, Investment Property, Large Storeroom, Laundry room, Lift, Near amenities, Possibility of extension, Pre-install Alarm, Private Terrace, Renovated, Restaurant, Safe, Space for Garage, Storage room, Sunny terraces, Terrace, Very Good Access, Wine Cellar

Furniture Fully Furnished Climate Control Air Conditioning Hot A/C

Kitchen Fully Fitted