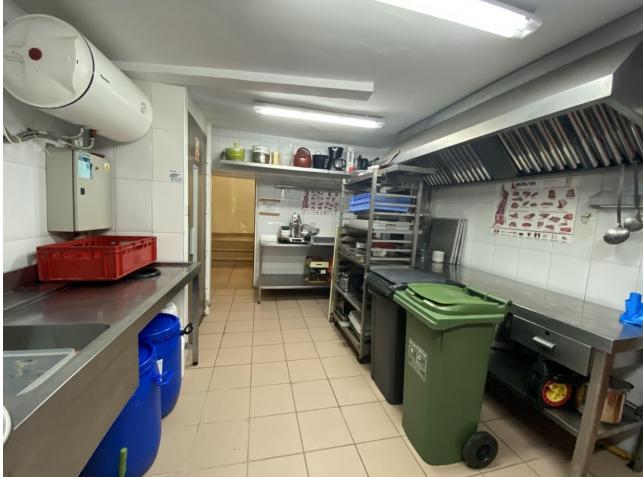

This charming restaurant, located near the beach and facing southeast, offers a unique dining experience overlooking the garden, the beach, the harbor, and the square. Recently refurbished and in good condition, this establishment is ready to operate and receive clients in an exclusive environment. The restaurant has a design that takes full advantage of its privileged location. The glazed terrace and the covered terrace provide versatile spaces to enjoy the partial sea views and the outdoor ambiance. In addition, the private terrace and sun terraces allow diners to enjoy the Mediterranean climate in a relaxing environment. Notable features of the restaurant include hot/cold air conditioning, ensuring a comfortable environment all year round, and pre-installation for an alarm that provides an additional level of security. The property also has a large storage room and a basement, offering ample storage space. The kitchen is equipped with a barbecue and a wine cellar, perfect for the preparation of a variety of dishes and drinks that can attract a diverse clientele. The restaurant also features a bar, creating a social space where guests can relax and enjoy their favorite drinks. The property is surrounded by an easily maintained garden with fruit trees, adding a natural and attractive touch to the environment. In addition, the proximity to entertainment and shopping areas, only 5-10 minutes away, makes this restaurant a convenient option for both locals and tourists. The restaurant has very good access, which facilitates the arrival of customers and suppliers. There is also the possibility of expansion, which offers opportunities to increase capacity or add new service areas according to business needs. In addition to its business appeal, this property is an excellent investment due to its location in an exclusive complex and its potential to attract a steady clientele. The garage space and laundry room are additional amenities that add to the functionality of the establishment. In summary, this restaurant near the beach is an exceptional opportunity for entrepreneurs and investors. With its spectacular views, complete facilities, and prime location, it is poised to become a premier dining destination in the area. Restaurant, Near Beach, Facing: Southeast Views: Beach, Garden, Partial Sea, Port, Square Features: 5-10 minutes to shops, Air Conditioning, Air Conditioning Hot/Cold, Bar, Barbecue, Basement, Close to all Amenities, Condition - Good, Covered Terrace, Easily maintained gardens, Exclusive Development, Fruit Trees, Glazed Terrace, Investment Property, Large Storeroom, Laundry room, Lift, Near amenities, Possibility of extension, Pre-install Alarm, Private Terrace, Renovated, Restaurant, Safe, Space for Garage, Storage room, Sunny terraces, Terrace, Very Good Access, Wine Cellar

Furniture Fully Furnished Climate Control Air Conditioning Hot A/C

Kitchen Fully Fitted