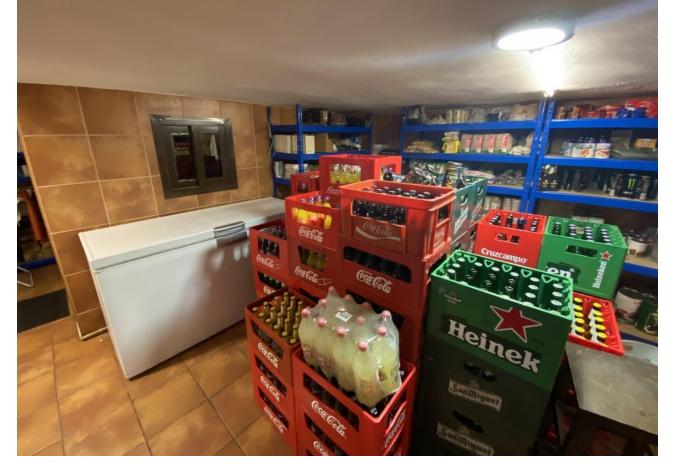

This charming restaurant, located near the beach and facing southeast, offers a unique dining experience overlooking the garden, the beach, the harbor, and the square. Recently refurbished and in good condition, this establishment is ready to operate and receive clients in an exclusive environment. The restaurant has a design that takes full advantage of its privileged location. The glazed terrace and the covered terrace provide versatile spaces to enjoy the partial sea views and the outdoor ambiance. In addition, the private terrace and sun terraces allow diners to enjoy the Mediterranean climate in a relaxing environment. Notable features of the restaurant include hot/cold air conditioning, ensuring a comfortable environment all year round, and pre-installation for an alarm that provides an additional level of security. The property also has a large storage room and a basement, offering ample storage space. The kitchen is equipped with a barbecue and a wine cellar, perfect for the preparation of a variety of dishes and drinks that can attract a diverse clientele. The restaurant also features a bar, creating a social space where guests can relax and enjoy their favorite drinks. The property is surrounded by an easily maintained garden with fruit trees, adding a natural and attractive touch to the environment. In addition, the proximity to entertainment and shopping areas, only 5-10 minutes away, makes this restaurant a convenient option for both locals and tourists. The restaurant has very good access, which facilitates the arrival of customers and suppliers. There is also the possibility of expansion, which offers opportunities to increase capacity or add new service areas according to business needs. In addition to its business appeal, this property is an excellent investment due to its location in an exclusive complex and its potential to attract a steady clientele. The garage space and laundry room are additional amenities that add to the functionality of the establishment. In summary, this restaurant near the beach is an exceptional opportunity for entrepreneurs and investors. With its spectacular views, complete facilities, and prime location, it is poised to become a premier dining destination in the area. Restaurant, Near Beach, Facing: Southeast Views: Beach, Garden, Partial Sea, Port, Square Features: 5-10 minutes to shops, Air Conditioning, Air Conditioning Hot/Cold, Bar, Barbecue, Basement, Close to all Amenities, Condition - Good, Covered Terrace, Easily maintained gardens, Exclusive Development, Fruit Trees, Glazed Terrace, Investment Property, Large Storeroom, Laundry room, Lift, Near amenities, Possibility of extension, Pre-install Alarm, Private Terrace, Renovated, Restaurant, Safe, Space for Garage, Storage room, Sunny terraces, Terrace, Very Good Access, Wine Cellar