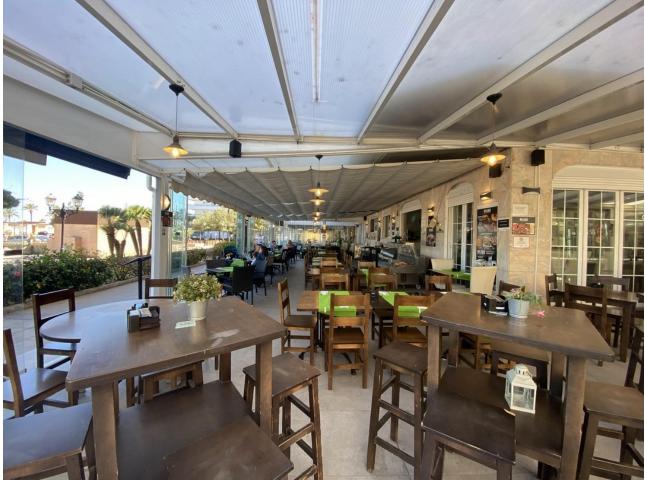

This charming restaurant, located near the beach and facing southeast, offers a unique dining experience overlooking the garden, the beach, the harbor, and the square. Recently refurbished and in good condition, this establishment is ready to operate and receive clients in an exclusive environment. The restaurant has a design that takes full advantage of its privileged location. The glazed terrace and the covered terrace provide versatile spaces to enjoy the partial sea views and the outdoor ambiance. In addition, the private terrace and sun terraces allow diners to enjoy the Mediterranean climate in a relaxing environment. Notable features of the restaurant include hot/cold air conditioning, ensuring a comfortable environment all year round, and pre-installation for an alarm that provides an additional level of security. The property also has a large storage room and a basement, offering ample storage space. The kitchen is equipped with a barbecue and a wine cellar, perfect for the preparation of a variety of dishes and drinks that can attract a diverse clientele. The restaurant also features a bar, creating a social space where guests can relax and enjoy their favorite drinks. The property is surrounded by an easily maintained garden with fruit trees, adding a natural and attractive touch to the environment. In addition, the proximity to entertainment and shopping areas, only 5-10 minutes away, makes this restaurant a convenient option for both locals and tourists. The restaurant has very good access, which facilitates the arrival of customers and suppliers. There is also the possibility of expansion, which offers opportunities to increase capacity or add new service areas according to business needs. In addition to its business appeal, this property is an excellent investment due to its location in an exclusive complex and its potential to attract a steady clientele. The garage space and laundry room are additional amenities that add to the functionality of the establishment. In summary, this restaurant near the beach is an exceptional opportunity for entrepreneurs and investors. With its spectacular views, complete facilities, and prime location, it is poised to become a premier dining destination in the area. Restaurant, Near Beach, Facing: Southeast Views: Beach, Garden, Partial Sea, Port, Square Features: 5-10 minutes to shops, Air Conditioning, Air Conditioning Hot/Cold, Bar, Barbecue, Basement, Close to all Amenities, Condition - Good, Covered Terrace, Easily maintained gardens, Exclusive Development, Fruit Trees, Glazed Terrace, Investment Property, Large Storeroom, Laundry room, Lift, Near amenities, Possibility of extension, Pre-install Alarm, Private Terrace, Renovated, Restaurant, Safe, Space for Garage, Storage room, Sunny terraces, Terrace, Very Good Access, Wine Cellar

Setting Close To Shops

Views Sea Beach Port Garden

Security Safe Orientation
South East

- Features Covered Terrace Lift Private Terrace Storage Room Utility Room
- Barbeque
  Parking
  Private

Bar

Condition Good Recently Renovated