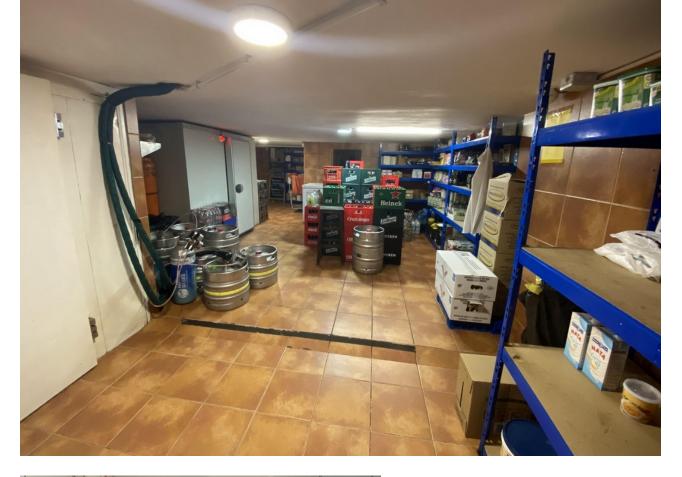

This charming restaurant, located near the beach and facing southeast, offers a unique dining experience overlooking the garden, the beach, the harbor, and the square. Recently refurbished and in good condition, this establishment is ready to operate and receive clients in an exclusive environment. The restaurant has a design that takes full advantage of its privileged location. The glazed terrace and the covered terrace provide versatile spaces to enjoy the partial sea views and the outdoor ambiance. In addition, the private terrace and sun terraces allow diners to enjoy the Mediterranean climate in a relaxing environment. Notable features of the restaurant include hot/cold air conditioning, ensuring a comfortable environment all year round, and pre-installation for an alarm that provides an additional level of security. The property also has a large storage room and a basement, offering ample storage space. The kitchen is equipped with a barbecue and a wine cellar, perfect for the preparation of a variety of dishes and drinks that can attract a diverse clientele. The restaurant also features a bar, creating a social space where guests can relax and enjoy their favorite drinks. The property is surrounded by an easily maintained garden with fruit trees, adding a natural and attractive touch to the environment. In addition, the proximity to entertainment and shopping areas, only 5-10 minutes away, makes this restaurant a convenient option for both locals and tourists. The restaurant has very good access, which facilitates the arrival of customers and suppliers. There is also the possibility of expansion, which offers opportunities to increase capacity or add new service areas according to business needs. In addition to its business appeal, this property is an excellent investment due to its location in an exclusive complex and its potential to attract a steady clientele. The garage space and laundry room are additional amenities that add to the functionality of the establishment. In summary, this restaurant near the beach is an exceptional opportunity for entrepreneurs and investors. With its spectacular views, complete facilities, and prime location, it is poised to become a premier dining destination in the area. Restaurant, Near Beach, Facing: Southeast Views: Beach, Garden, Partial Sea, Port, Square Features: 5-10 minutes to shops, Air Conditioning, Air Conditioning Hot/Cold, Bar, Barbecue, Basement, Close to all Amenities, Condition - Good, Covered Terrace, Easily maintained gardens, Exclusive Development, Fruit Trees, Glazed Terrace, Investment Property, Large Storeroom, Laundry room, Lift, Near amenities, Possibility of extension, Pre-install Alarm, Private Terrace, Renovated, Restaurant, Safe, Space for Garage, Storage room, Sunny terraces, Terrace, Very Good Access, Wine Cellar

Setting Close To Shops

Views Sea Beach Port Garden

Security Safe Orientation
South East

- Features Covered Terrace Lift Private Terrace Storage Room Utility Room
- Barbeque
  Parking
  Private

Bar

Condition Good Recently Renovated