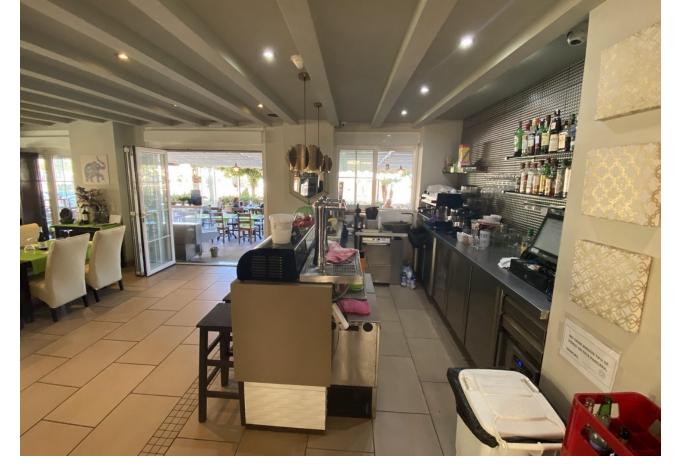

This charming restaurant, located near the beach and facing southeast, offers a unique dining experience overlooking the garden, the beach, the harbor, and the square. Recently refurbished and in good condition, this establishment is ready to operate and receive clients in an exclusive environment. The restaurant has a design that takes full advantage of its privileged location. The glazed terrace and the covered terrace provide versatile spaces to enjoy the partial sea views and the outdoor ambiance. In addition, the private terrace and sun terraces allow diners to enjoy the Mediterranean climate in a relaxing environment. Notable features of the restaurant include hot/cold air conditioning, ensuring a comfortable environment all year round, and pre-installation for an alarm that provides an additional level of security. The property also has a large storage room and a basement, offering ample storage space. The kitchen is equipped with a barbecue and a wine cellar, perfect for the preparation of a variety of dishes and drinks that can attract a diverse clientele. The restaurant also features a bar, creating a social space where guests can relax and enjoy their favorite drinks. The property is surrounded by an easily maintained garden with fruit trees, adding a natural and attractive touch to the environment. In addition, the proximity to entertainment and shopping areas, only 5-10 minutes away, makes this restaurant a convenient option for both locals and tourists. The restaurant has very good access, which facilitates the arrival of customers and suppliers. There is also the possibility of expansion, which offers opportunities to increase capacity or add new service areas according to business needs. In addition to its business appeal, this property is an excellent investment due to its location in an exclusive complex and its potential to attract a steady clientele. The garage space and laundry room are additional amenities that add to the functionality of the establishment. In summary, this restaurant near the beach is an exceptional opportunity for entrepreneurs and investors. With its spectacular views, complete facilities, and prime location, it is poised to become a premier dining destination in the area. Restaurant, Near Beach, Facing: Southeast Views: Beach, Garden, Partial Sea, Port, Square Features: 5-10 minutes to shops, Air Conditioning, Air Conditioning Hot/Cold, Bar, Barbecue, Basement, Close to all Amenities, Condition - Good, Covered Terrace, Easily maintained gardens, Exclusive Development, Fruit Trees, Glazed Terrace, Investment Property, Large Storeroom, Laundry room, Lift, Near amenities, Possibility of extension, Pre-install Alarm, Private Terrace, Renovated, Restaurant, Safe, Space for Garage, Storage room, Sunny terraces, Terrace, Very Good Access, Wine Cellar

Furniture Fully Furnished Climate Control Air Conditioning Hot A/C

Kitchen Fully Fitted