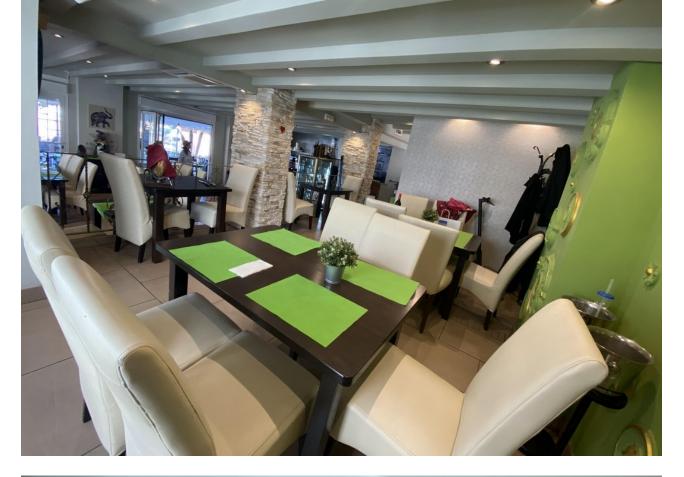

This charming restaurant, located near the beach and facing southeast, offers a unique dining experience overlooking the garden, the beach, the harbor, and the square. Recently refurbished and in good condition, this establishment is ready to operate and receive clients in an exclusive environment. The restaurant has a design that takes full advantage of its privileged location. The glazed terrace and the covered terrace provide versatile spaces to enjoy the partial sea views and the outdoor ambiance. In addition, the private terrace and sun terraces allow diners to enjoy the Mediterranean climate in a relaxing environment. Notable features of the restaurant include hot/cold air conditioning, ensuring a comfortable environment all year round, and pre-installation for an alarm that provides an additional level of security. The property also has a large storage room and a basement, offering ample storage space. The kitchen is equipped with a barbecue and a wine cellar, perfect for the preparation of a variety of dishes and drinks that can attract a diverse clientele. The restaurant also features a bar, creating a social space where guests can relax and enjoy their favorite drinks. The property is surrounded by an easily maintained garden with fruit trees, adding a natural and attractive touch to the environment. In addition, the proximity to entertainment and shopping areas, only 5-10 minutes away, makes this restaurant a convenient option for both locals and tourists. The restaurant has very good access, which facilitates the arrival of customers and suppliers. There is also the possibility of expansion, which offers opportunities to increase capacity or add new service areas according to business needs. In addition to its business appeal, this property is an excellent investment due to its location in an exclusive complex and its potential to attract a steady clientele. The garage space and laundry room are additional amenities that add to the functionality of the establishment. In summary, this restaurant near the beach is an exceptional opportunity for entrepreneurs and investors. With its spectacular views, complete facilities, and prime location, it is poised to become a premier dining destination in the area. Restaurant, Near Beach, Facing: Southeast Views: Beach, Garden, Partial Sea, Port, Square Features: 5-10 minutes to shops, Air Conditioning, Air Conditioning Hot/Cold, Bar, Barbecue, Basement, Close to all Amenities, Condition - Good, Covered Terrace, Easily maintained gardens, Exclusive Development, Fruit Trees, Glazed Terrace, Investment Property, Large Storeroom, Laundry room, Lift, Near amenities, Possibility of extension, Pre-install Alarm, Private Terrace, Renovated, Restaurant, Safe, Space for Garage, Storage room, Sunny terraces, Terrace, Very Good Access, Wine Cellar

Setting Close To Shops

Views Sea Beach Port Garden

Security Safe Orientation
South East

- Features Covered Terrace Lift Private Terrace Storage Room Utility Room
- Barbeque
  Parking
  Private

Bar

Condition Good Recently Renovated