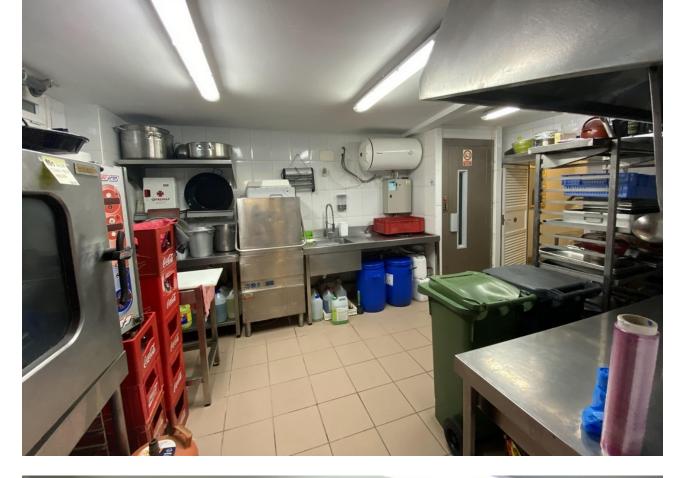

This charming restaurant, located near the beach and facing southeast, offers a unique dining experience overlooking the garden, the beach, the harbor, and the square. Recently refurbished and in good condition, this establishment is ready to operate and receive clients in an exclusive environment. The restaurant has a design that takes full advantage of its privileged location. The glazed terrace and the covered terrace provide versatile spaces to enjoy the partial sea views and the outdoor ambiance. In addition, the private terrace and sun terraces allow diners to enjoy the Mediterranean climate in a relaxing environment. Notable features of the restaurant include hot/cold air conditioning, ensuring a comfortable environment all year round, and pre-installation for an alarm that provides an additional level of security. The property also has a large storage room and a basement, offering ample storage space. The kitchen is equipped with a barbecue and a wine cellar, perfect for the preparation of a variety of dishes and drinks that can attract a diverse clientele. The restaurant also features a bar, creating a social space where guests can relax and enjoy their favorite drinks. The property is surrounded by an easily maintained garden with fruit trees, adding a natural and attractive touch to the environment. In addition, the proximity to entertainment and shopping areas, only 5-10 minutes away, makes this restaurant a convenient option for both locals and tourists. The restaurant has very good access, which facilitates the arrival of customers and suppliers. There is also the possibility of expansion, which offers opportunities to increase capacity or add new service areas according to business needs. In addition to its business appeal, this property is an excellent investment due to its location in an exclusive complex and its potential to attract a steady clientele. The garage space and laundry room are additional amenities that add to the functionality of the establishment. In summary, this restaurant near the beach is an exceptional opportunity for entrepreneurs and investors. With its spectacular views, complete facilities, and prime location, it is poised to become a premier dining destination in the area. Restaurant, Near Beach, Facing: Southeast Views: Beach, Garden, Partial Sea, Port, Square Features: 5-10 minutes to shops, Air Conditioning, Air Conditioning Hot/Cold, Bar, Barbecue, Basement, Close to all Amenities, Condition - Good, Covered Terrace, Easily maintained gardens, Exclusive Development, Fruit Trees, Glazed Terrace, Investment Property, Large Storeroom, Laundry room, Lift, Near amenities, Possibility of extension, Pre-install Alarm, Private Terrace, Renovated, Restaurant, Safe, Space for Garage, Storage room, Sunny terraces, Terrace, Very Good Access, Wine Cellar

Furniture Fully Furnished Climate Control Air Conditioning Hot A/C

Kitchen Fully Fitted