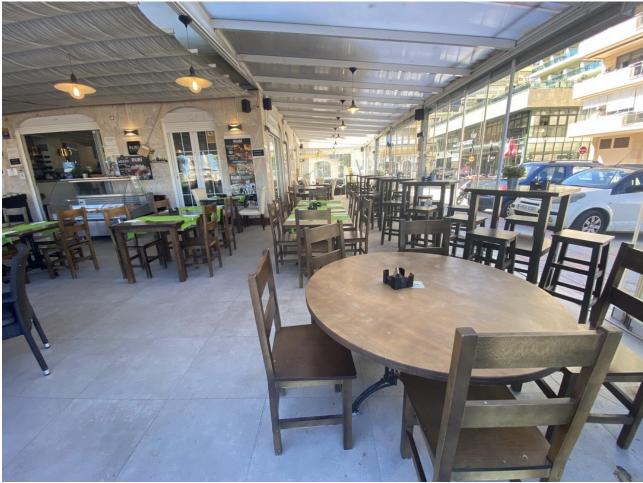

This charming restaurant, located near the beach and facing southeast, offers a unique dining experience overlooking the garden, the beach, the harbor, and the square. Recently refurbished and in good condition, this establishment is ready to operate and receive clients in an exclusive environment. The restaurant has a design that takes full advantage of its privileged location. The glazed terrace and the covered terrace provide versatile spaces to enjoy the partial sea views and the outdoor ambiance. In addition, the private terrace and sun terraces allow diners to enjoy the Mediterranean climate in a relaxing environment. Notable features of the restaurant include hot/cold air conditioning, ensuring a comfortable environment all year round, and pre-installation for an alarm that provides an additional level of security. The property also has a large storage room and a basement, offering ample storage space. The kitchen is equipped with a barbecue and a wine cellar, perfect for the preparation of a variety of dishes and drinks that can attract a diverse clientele. The restaurant also features a bar, creating a social space where guests can relax and enjoy their favorite drinks. The property is surrounded by an easily maintained garden with fruit trees, adding a natural and attractive touch to the environment. In addition, the proximity to entertainment and shopping areas, only 5-10 minutes away, makes this restaurant a convenient option for both locals and tourists. The restaurant has very good access, which facilitates the arrival of customers and suppliers. There is also the possibility of expansion, which offers opportunities to increase capacity or add new service areas according to business needs. In addition to its business appeal, this property is an excellent investment due to its location in an exclusive complex and its potential to attract a steady clientele. The garage space and laundry room are additional amenities that add to the functionality of the establishment. In summary, this restaurant near the beach is an exceptional opportunity for entrepreneurs and investors. With its spectacular views, complete facilities, and prime location, it is poised to become a premier dining destination in the area. Restaurant, Near Beach, Facing: Southeast Views: Beach, Garden, Partial Sea, Port, Square Features: 5-10 minutes to shops, Air Conditioning, Air Conditioning Hot/Cold, Bar, Barbecue, Basement, Close to all Amenities, Condition - Good, Covered Terrace, Easily maintained gardens, Exclusive Development, Fruit Trees, Glazed Terrace, Investment Property, Large Storeroom, Laundry room, Lift, Near amenities, Possibility of extension, Pre-install Alarm, Private Terrace, Renovated, Restaurant, Safe, Space for Garage, Storage room, Sunny terraces, Terrace, Very Good Access, Wine Cellar

Setting Close To Shops

Views Sea Beach Port Garden

Security Safe Orientation
South East

- Features Covered Terrace Lift Private Terrace Storage Room Utility Room
- Barbeque
  Parking
  Private

Bar

Condition Good Recently Renovated