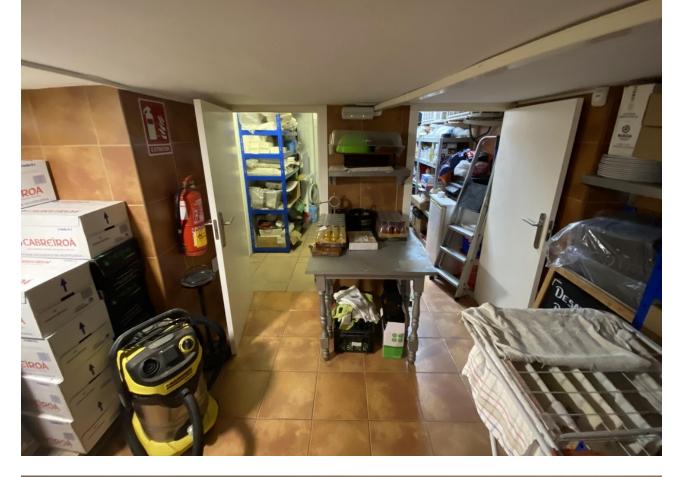

This charming restaurant, located near the beach and facing southeast, offers a unique dining experience overlooking the garden, the beach, the harbor, and the square. Recently refurbished and in good condition, this establishment is ready to operate and receive clients in an exclusive environment. The restaurant has a design that takes full advantage of its privileged location. The glazed terrace and the covered terrace provide versatile spaces to enjoy the partial sea views and the outdoor ambiance. In addition, the private terrace and sun terraces allow diners to enjoy the Mediterranean climate in a relaxing environment. Notable features of the restaurant include hot/cold air conditioning, ensuring a comfortable environment all year round, and pre-installation for an alarm that provides an additional level of security. The property also has a large storage room and a basement, offering ample storage space. The kitchen is equipped with a barbecue and a wine cellar, perfect for the preparation of a variety of dishes and drinks that can attract a diverse clientele. The restaurant also features a bar, creating a social space where guests can relax and enjoy their favorite drinks. The property is surrounded by an easily maintained garden with fruit trees, adding a natural and attractive touch to the environment. In addition, the proximity to entertainment and shopping areas, only 5-10 minutes away, makes this restaurant a convenient option for both locals and tourists. The restaurant has very good access, which facilitates the arrival of customers and suppliers. There is also the possibility of expansion, which offers opportunities to increase capacity or add new service areas according to business needs. In addition to its business appeal, this property is an excellent investment due to its location in an exclusive complex and its potential to attract a steady clientele. The garage space and laundry room are additional amenities that add to the functionality of the establishment. In summary, this restaurant near the beach is an exceptional opportunity for entrepreneurs and investors. With its spectacular views, complete facilities, and prime location, it is poised to become a premier dining destination in the area. Restaurant, Near Beach, Facing: Southeast Views: Beach, Garden, Partial Sea, Port, Square Features: 5-10 minutes to shops, Air Conditioning, Air Conditioning Hot/Cold, Bar, Barbecue, Basement, Close to all Amenities, Condition - Good, Covered Terrace, Easily maintained gardens, Exclusive Development, Fruit Trees, Glazed Terrace, Investment Property, Large Storeroom, Laundry room, Lift, Near amenities, Possibility of extension, Pre-install Alarm, Private Terrace, Renovated, Restaurant, Safe, Space for Garage, Storage room, Sunny terraces, Terrace, Very Good Access, Wine Cellar

Setting Close To Shops

Views Sea Beach Port Garden

Security Safe Orientation
South East

- Features Covered Terrace Lift Private Terrace Storage Room Utility Room
- Barbeque
  Parking
  Private

Bar

Condition Good Recently Renovated