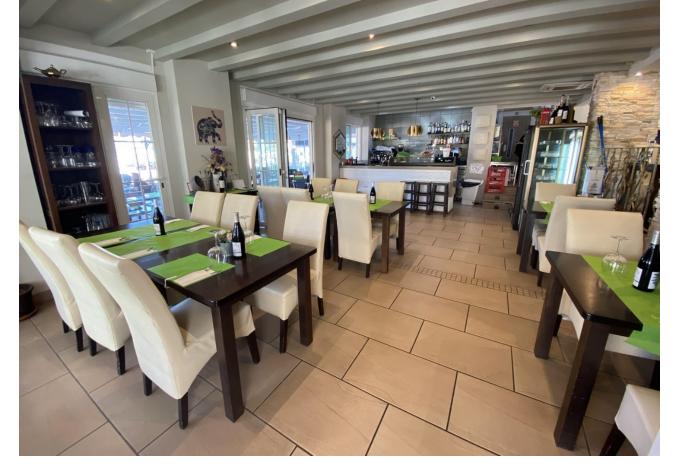

This charming restaurant, located near the beach and facing southeast, offers a unique dining experience overlooking the garden, the beach, the harbor, and the square. Recently refurbished and in good condition, this establishment is ready to operate and receive clients in an exclusive environment. The restaurant has a design that takes full advantage of its privileged location. The glazed terrace and the covered terrace provide versatile spaces to enjoy the partial sea views and the outdoor ambiance. In addition, the private terrace and sun terraces allow diners to enjoy the Mediterranean climate in a relaxing environment. Notable features of the restaurant include hot/cold air conditioning, ensuring a comfortable environment all year round, and pre-installation for an alarm that provides an additional level of security. The property also has a large storage room and a basement, offering ample storage space. The kitchen is equipped with a barbecue and a wine cellar, perfect for the preparation of a variety of dishes and drinks that can attract a diverse clientele. The restaurant also features a bar, creating a social space where guests can relax and enjoy their favorite drinks. The property is surrounded by an easily maintained garden with fruit trees, adding a natural and attractive touch to the environment. In addition, the proximity to entertainment and shopping areas, only 5-10 minutes away, makes this restaurant a convenient option for both locals and tourists. The restaurant has very good access, which facilitates the arrival of customers and suppliers. There is also the possibility of expansion, which offers opportunities to increase capacity or add new service areas according to business needs. In addition to its business appeal, this property is an excellent investment due to its location in an exclusive complex and its potential to attract a steady clientele. The garage space and laundry room are additional amenities that add to the functionality of the establishment. In summary, this restaurant near the beach is an exceptional opportunity for entrepreneurs and investors. With its spectacular views, complete facilities, and prime location, it is poised to become a premier dining destination in the area. Restaurant, Near Beach, Facing: Southeast Views: Beach, Garden, Partial Sea, Port, Square Features: 5-10 minutes to shops, Air Conditioning, Air Conditioning Hot/Cold, Bar, Barbecue, Basement, Close to all Amenities, Condition - Good, Covered Terrace, Easily maintained gardens, Exclusive Development, Fruit Trees, Glazed Terrace, Investment Property, Large Storeroom, Laundry room, Lift, Near amenities, Possibility of extension, Pre-install Alarm, Private Terrace, Renovated, Restaurant, Safe, Space for Garage, Storage room, Sunny terraces, Terrace, Very Good Access, Wine Cellar

Setting Close To Shops

Views Sea Beach Port Garden

Security Safe Orientation
South East

- Features Covered Terrace Lift Private Terrace Storage Room Utility Room
- Barbeque
  Parking
  Private

Bar

Condition Good Recently Renovated

Furniture Fully Furnished Climate Control Air Conditioning Hot A/C

Kitchen Fully Fitted