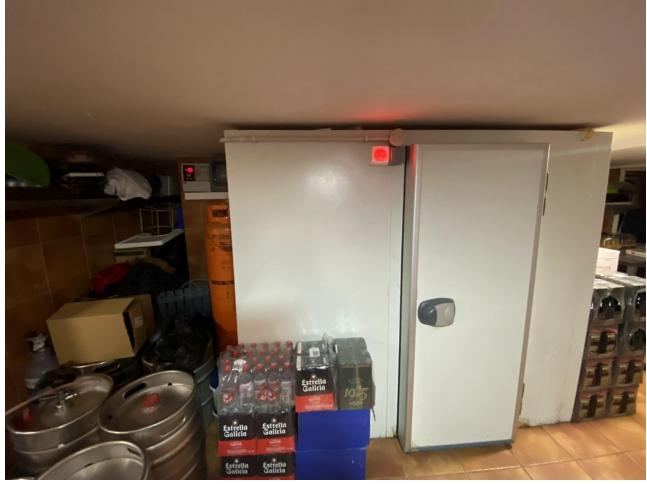

This charming restaurant, located near the beach and facing southeast, offers a unique dining experience overlooking the garden, the beach, the harbor, and the square. Recently refurbished and in good condition, this establishment is ready to operate and receive clients in an exclusive environment. The restaurant has a design that takes full advantage of its privileged location. The glazed terrace and the covered terrace provide versatile spaces to enjoy the partial sea views and the outdoor ambiance. In addition, the private terrace and sun terraces allow diners to enjoy the Mediterranean climate in a relaxing environment. Notable features of the restaurant include hot/cold air conditioning, ensuring a comfortable environment all year round, and pre-installation for an alarm that provides an additional level of security. The property also has a large storage room and a basement, offering ample storage space. The kitchen is equipped with a barbecue and a wine cellar, perfect for the preparation of a variety of dishes and drinks that can attract a diverse clientele. The restaurant also features a bar, creating a social space where guests can relax and enjoy their favorite drinks. The property is surrounded by an easily maintained garden with fruit trees, adding a natural and attractive touch to the environment. In addition, the proximity to entertainment and shopping areas, only 5-10 minutes away, makes this restaurant a convenient option for both locals and tourists. The restaurant has very good access, which facilitates the arrival of customers and suppliers. There is also the possibility of expansion, which offers opportunities to increase capacity or add new service areas according to business needs. In addition to its business appeal, this property is an excellent investment due to its location in an exclusive complex and its potential to attract a steady clientele. The garage space and laundry room are additional amenities that add to the functionality of the establishment. In summary, this restaurant near the beach is an exceptional opportunity for entrepreneurs and investors. With its spectacular views, complete facilities, and prime location, it is poised to become a premier dining destination in the area. Restaurant, Near Beach, Facing: Southeast Views: Beach, Garden, Partial Sea, Port, Square Features: 5-10 minutes to shops, Air Conditioning, Air Conditioning Hot/Cold, Bar, Barbecue, Basement, Close to all Amenities, Condition - Good, Covered Terrace, Easily maintained gardens, Exclusive Development, Fruit Trees, Glazed Terrace, Investment Property, Large Storeroom, Laundry room, Lift, Near amenities, Possibility of extension, Pre-install Alarm, Private Terrace, Renovated, Restaurant, Safe, Space for Garage, Storage room, Sunny terraces, Terrace, Very Good Access, Wine Cellar