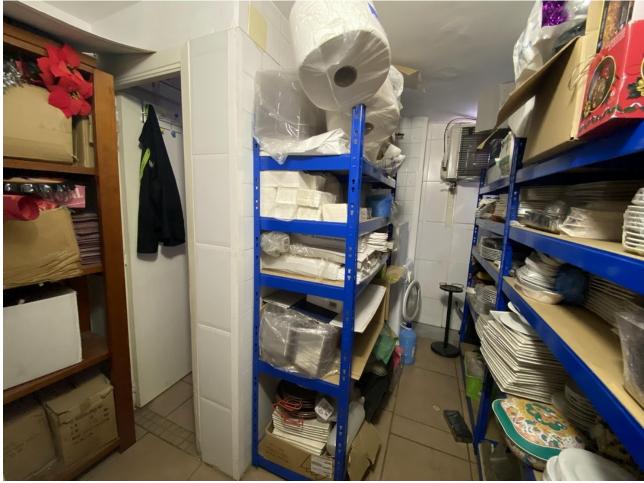

This charming restaurant, located near the beach and facing southeast, offers a unique dining experience overlooking the garden, the beach, the harbor, and the square. Recently refurbished and in good condition, this establishment is ready to operate and receive clients in an exclusive environment. The restaurant has a design that takes full advantage of its privileged location. The glazed terrace and the covered terrace provide versatile spaces to enjoy the partial sea views and the outdoor ambiance. In addition, the private terrace and sun terraces allow diners to enjoy the Mediterranean climate in a relaxing environment. Notable features of the restaurant include hot/cold air conditioning, ensuring a comfortable environment all year round, and pre-installation for an alarm that provides an additional level of security. The property also has a large storage room and a basement, offering ample storage space. The kitchen is equipped with a barbecue and a wine cellar, perfect for the preparation of a variety of dishes and drinks that can attract a diverse clientele. The restaurant also features a bar, creating a social space where guests can relax and enjoy their favorite drinks. The property is surrounded by an easily maintained garden with fruit trees, adding a natural and attractive touch to the environment. In addition, the proximity to entertainment and shopping areas, only 5-10 minutes away, makes this restaurant a convenient option for both locals and tourists. The restaurant has very good access, which facilitates the arrival of customers and suppliers. There is also the possibility of expansion, which offers opportunities to increase capacity or add new service areas according to business needs. In addition to its business appeal, this property is an excellent investment due to its location in an exclusive complex and its potential to attract a steady clientele. The garage space and laundry room are additional amenities that add to the functionality of the establishment. In summary, this restaurant near the beach is an exceptional opportunity for entrepreneurs and investors. With its spectacular views, complete facilities, and prime location, it is poised to become a premier dining destination in the area. Restaurant, Near Beach, Facing: Southeast Views: Beach, Garden, Partial Sea, Port, Square Features: 5-10 minutes to shops, Air Conditioning, Air Conditioning Hot/Cold, Bar, Barbecue, Basement, Close to all Amenities, Condition - Good, Covered Terrace, Easily maintained gardens, Exclusive Development, Fruit Trees, Glazed Terrace, Investment Property, Large Storeroom, Laundry room, Lift, Near amenities, Possibility of extension, Pre-install Alarm, Private Terrace, Renovated, Restaurant, Safe, Space for Garage, Storage room, Sunny terraces, Terrace, Very Good Access, Wine Cellar