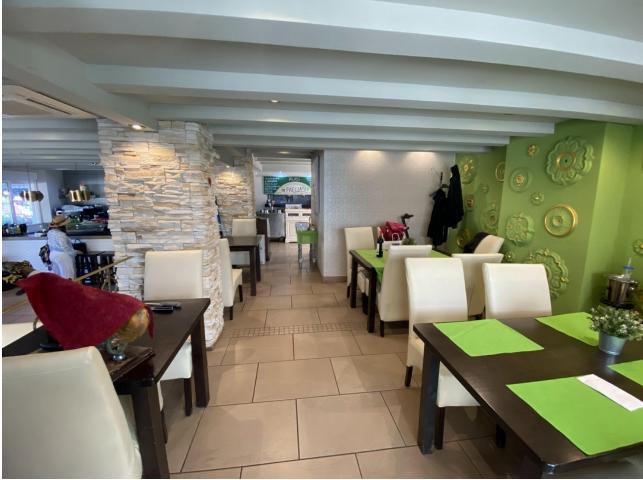

This charming restaurant, located near the beach and facing southeast, offers a unique dining experience overlooking the garden, the beach, the harbor, and the square. Recently refurbished and in good condition, this establishment is ready to operate and receive clients in an exclusive environment. The restaurant has a design that takes full advantage of its privileged location. The glazed terrace and the covered terrace provide versatile spaces to enjoy the partial sea views and the outdoor ambiance. In addition, the private terrace and sun terraces allow diners to enjoy the Mediterranean climate in a relaxing environment. Notable features of the restaurant include hot/cold air conditioning, ensuring a comfortable environment all year round, and pre-installation for an alarm that provides an additional level of security. The property also has a large storage room and a basement, offering ample storage space. The kitchen is equipped with a barbecue and a wine cellar, perfect for the preparation of a variety of dishes and drinks that can attract a diverse clientele. The restaurant also features a bar, creating a social space where guests can relax and enjoy their favorite drinks. The property is surrounded by an easily maintained garden with fruit trees, adding a natural and attractive touch to the environment. In addition, the proximity to entertainment and shopping areas, only 5-10 minutes away, makes this restaurant a convenient option for both locals and tourists. The restaurant has very good access, which facilitates the arrival of customers and suppliers. There is also the possibility of expansion, which offers opportunities to increase capacity or add new service areas according to business needs. In addition to its business appeal, this property is an excellent investment due to its location in an exclusive complex and its potential to attract a steady clientele. The garage space and laundry room are additional amenities that add to the functionality of the establishment. In summary, this restaurant near the beach is an exceptional opportunity for entrepreneurs and investors. With its spectacular views, complete facilities, and prime location, it is poised to become a premier dining destination in the area. Restaurant, Near Beach, Facing: Southeast Views: Beach, Garden, Partial Sea, Port, Square Features: 5-10 minutes to shops, Air Conditioning, Air Conditioning Hot/Cold, Bar, Barbecue, Basement, Close to all Amenities, Condition - Good, Covered Terrace, Easily maintained gardens, Exclusive Development, Fruit Trees, Glazed Terrace, Investment Property, Large Storeroom, Laundry room, Lift, Near amenities, Possibility of extension, Pre-install Alarm, Private Terrace, Renovated, Restaurant, Safe, Space for Garage, Storage room, Sunny terraces, Terrace, Very Good Access, Wine Cellar

Setting Close To Shops

Views Sea Beach Port Garden

Security Safe Orientation
South East

- Features Covered Terrace Lift Private Terrace Storage Room Utility Room
- Barbeque
  Parking
  Private

Bar

Condition Good Recently Renovated