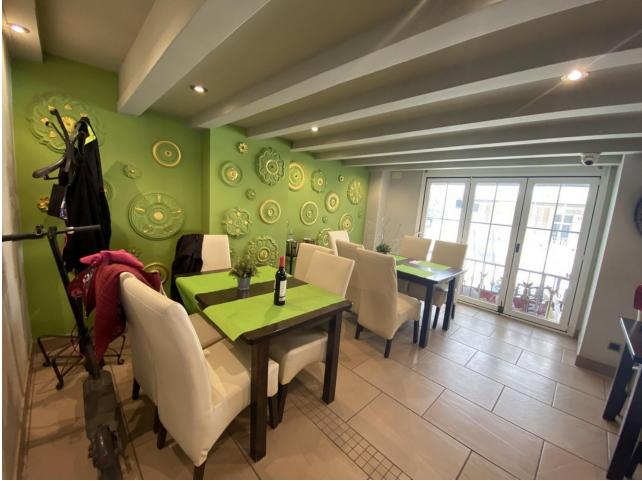

This charming restaurant, located near the beach and facing southeast, offers a unique dining experience overlooking the garden, the beach, the harbor, and the square. Recently refurbished and in good condition, this establishment is ready to operate and receive clients in an exclusive environment. The restaurant has a design that takes full advantage of its privileged location. The glazed terrace and the covered terrace provide versatile spaces to enjoy the partial sea views and the outdoor ambiance. In addition, the private terrace and sun terraces allow diners to enjoy the Mediterranean climate in a relaxing environment. Notable features of the restaurant include hot/cold air conditioning, ensuring a comfortable environment all year round, and pre-installation for an alarm that provides an additional level of security. The property also has a large storage room and a basement, offering ample storage space. The kitchen is equipped with a barbecue and a wine cellar, perfect for the preparation of a variety of dishes and drinks that can attract a diverse clientele. The restaurant also features a bar, creating a social space where guests can relax and enjoy their favorite drinks. The property is surrounded by an easily maintained garden with fruit trees, adding a natural and attractive touch to the environment. In addition, the proximity to entertainment and shopping areas, only 5-10 minutes away, makes this restaurant a convenient option for both locals and tourists. The restaurant has very good access, which facilitates the arrival of customers and suppliers. There is also the possibility of expansion, which offers opportunities to increase capacity or add new service areas according to business needs. In addition to its business appeal, this property is an excellent investment due to its location in an exclusive complex and its potential to attract a steady clientele. The garage space and laundry room are additional amenities that add to the functionality of the establishment. In summary, this restaurant near the beach is an exceptional opportunity for entrepreneurs and investors. With its spectacular views, complete facilities, and prime location, it is poised to become a premier dining destination in the area. Restaurant, Near Beach, Facing: Southeast Views: Beach, Garden, Partial Sea, Port, Square Features: 5-10 minutes to shops, Air Conditioning, Air Conditioning Hot/Cold, Bar, Barbecue, Basement, Close to all Amenities, Condition - Good, Covered Terrace, Easily maintained gardens, Exclusive Development, Fruit Trees, Glazed Terrace, Investment Property, Large Storeroom, Laundry room, Lift, Near amenities, Possibility of extension, Pre-install Alarm, Private Terrace, Renovated, Restaurant, Safe, Space for Garage, Storage room, Sunny terraces, Terrace, Very Good Access, Wine Cellar

Setting Close To Shops

Views Sea Beach Port Garden

Security Safe Orientation
South East

- Features Covered Terrace Lift Private Terrace Storage Room Utility Room
- Barbeque
  Parking
  Private

Bar

Condition Good Recently Renovated