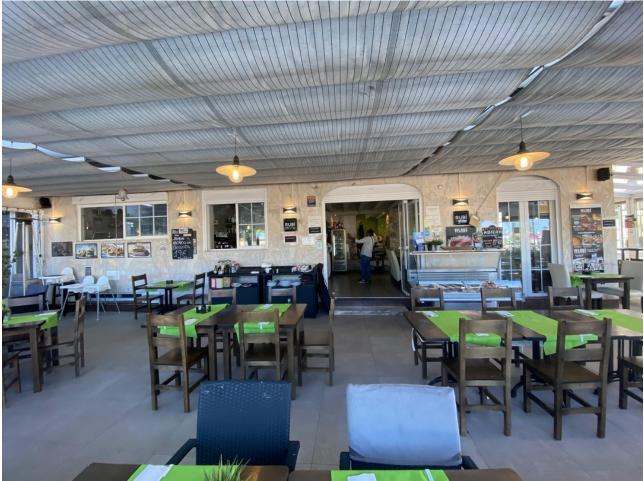

This charming restaurant, located near the beach and facing southeast, offers a unique dining experience overlooking the garden, the beach, the harbor, and the square. Recently refurbished and in good condition, this establishment is ready to operate and receive clients in an exclusive environment. The restaurant has a design that takes full advantage of its privileged location. The glazed terrace and the covered terrace provide versatile spaces to enjoy the partial sea views and the outdoor ambiance. In addition, the private terrace and sun terraces allow diners to enjoy the Mediterranean climate in a relaxing environment. Notable features of the restaurant include hot/cold air conditioning, ensuring a comfortable environment all year round, and pre-installation for an alarm that provides an additional level of security. The property also has a large storage room and a basement, offering ample storage space. The kitchen is equipped with a barbecue and a wine cellar, perfect for the preparation of a variety of dishes and drinks that can attract a diverse clientele. The restaurant also features a bar, creating a social space where guests can relax and enjoy their favorite drinks. The property is surrounded by an easily maintained garden with fruit trees, adding a natural and attractive touch to the environment. In addition, the proximity to entertainment and shopping areas, only 5-10 minutes away, makes this restaurant a convenient option for both locals and tourists. The restaurant has very good access, which facilitates the arrival of customers and suppliers. There is also the possibility of expansion, which offers opportunities to increase capacity or add new service areas according to business needs. In addition to its business appeal, this property is an excellent investment due to its location in an exclusive complex and its potential to attract a steady clientele. The garage space and laundry room are additional amenities that add to the functionality of the establishment. In summary, this restaurant near the beach is an exceptional opportunity for entrepreneurs and investors. With its spectacular views, complete facilities, and prime location, it is poised to become a premier dining destination in the area. Restaurant, Near Beach, Facing: Southeast Views: Beach, Garden, Partial Sea, Port, Square Features: 5-10 minutes to shops, Air Conditioning, Air Conditioning Hot/Cold, Bar, Barbecue, Basement, Close to all Amenities, Condition - Good, Covered Terrace, Easily maintained gardens, Exclusive Development, Fruit Trees, Glazed Terrace, Investment Property, Large Storeroom, Laundry room, Lift, Near amenities, Possibility of extension, Pre-install Alarm, Private Terrace, Renovated, Restaurant, Safe, Space for Garage, Storage room, Sunny terraces, Terrace, Very Good Access, Wine Cellar

Setting Close To Shops

Views Sea Beach Port Garden

Security Safe Orientation
South East

- Features Covered Terrace Lift Private Terrace Storage Room Utility Room
- Barbeque
  Parking
  Private

Bar

Condition Good Recently Renovated

Furniture Fully Furnished Climate Control Air Conditioning Hot A/C

Kitchen Fully Fitted