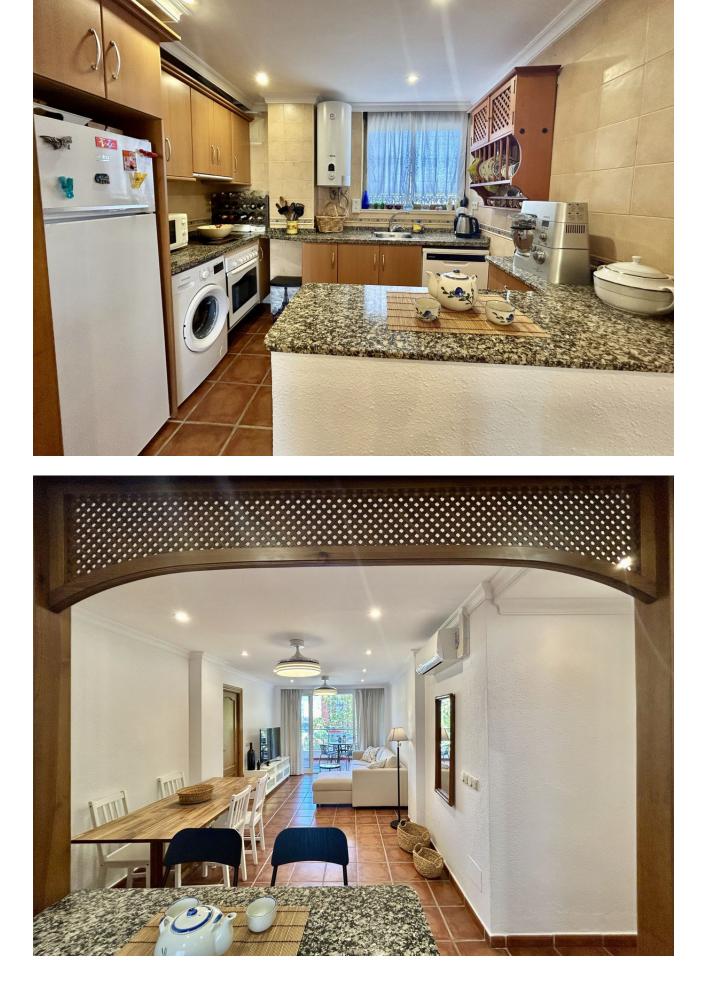

Sales - Apartment - Fuengirola 320.000€ www.mibgroup.es +34 662 58 96 58 info@mibgroup.es Fuengirola

This stunning two bedroom apartment is a tenant's dream. Located just 5 minutes walk from the beach of Fuengirola and with easy access to all amenities, trains and buses, its location is second to none. The apartment has two bathrooms, an open kitchen that integrates perfectly with the cozy living room. The terrace, accessible from the master bedroom and the living room, offers breathtaking views and a perfect space to relax outdoors. In addition, the spacious entrance hall provides a feeling of spaciousness and brightness from the moment you enter the property. As if that were not enough, the option of a parking space in the same building adds convenience and security for residents. With its prime location, modern amenities and great rental potential, this apartment is truly a gem in the heart of Fuengirola! Don't hesitate to visit it!