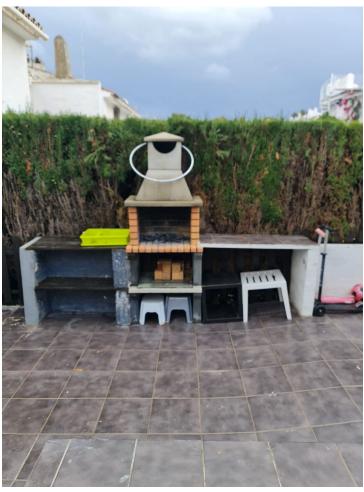

Beautiful townhouse in the Monte Biarritz area next to Diana Park with a big private yard in a wonderful urbanisation with a big comunity pool and garden. The entry yard has a barbacue and place enough for a big dining table for a whole family and storaje for surf boats, golf equipment etc. You enter in the groundfloor in a spacious refurbished living room with an open kitchen very modernised and colourful. At the groung floor you have one bathroom, a storage and the living room with the kitchen and going upstairs you have the main doble bedroom, one bathroom and the other single bedroom and all with a very charming attic walls making it feel very cozy. You will have 1 parking place with the townhouse. The area is very popular as you are at a walking distance to all amenities, shops and restaurants of Diana Park and even you could cross the highway walking to the beach of Isdabe. Atalaya, or you drive there within 5 minutes to the beach of Saladillo at 2 km or to the beach of San Pedro Alcantara with excellent restautants on the promenade and walking distance to Puerto Banús. You would drive 25 minutes to Marbella, 5 miutes to Puerto Banus and 1 hour more or less to the airport of Malaga.