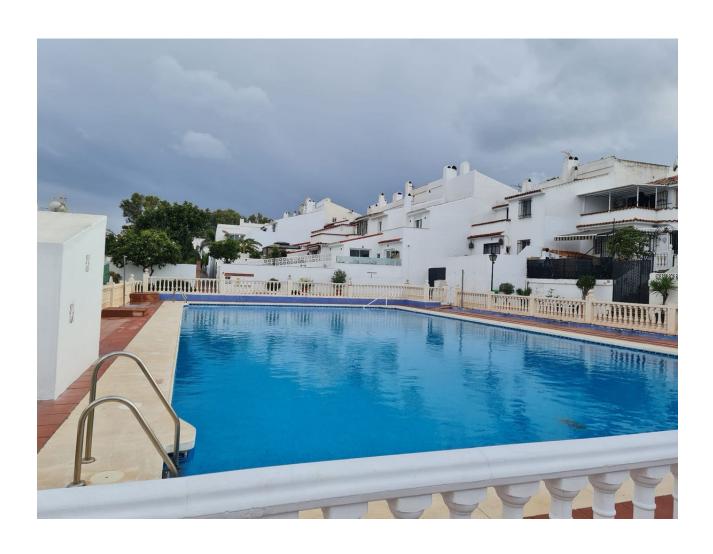

Beautiful townhouse in the Monte Biarritz area next to Diana Park with a big private yard in a wonderful urbanisation with a big comunity pool and garden. The entry yard has a barbacue and place enough for a big dining table for a whole family and storaje for surf boats, golf equipment etc. You enter in the groundfloor in a spacious refurbished living room with an open kitchen very modernised and colourful. At the groung floor you have one bathroom, a storage and the living room with the kitchen and going upstairs you have the main doble bedroom, one bathroom and the other single bedroom and all with a very charming attic walls making it feel very cozy. You will have 1 parking place with the townhouse. The area is very popular as you are at a walking distance to all amenities, shops and restaurants of Diana Park and even you could cross the highway walking to the beach of Isdabe. Atalaya, or you drive there within 5 minutes to the beach of Saladillo at 2 km or to the beach of San Pedro Alcantara with excellent restautants on the promenade and walking distance to Puerto Banús. You would drive 25 minutes to Marbella, 5 miutes to Puerto Banus and 1 hour more or less to the airport of Malaga.

| Setting Close To Shops Close To Sea Close To Town Urbanisation | Orientation South West | Condition Good                           | Pool Communal                |
|----------------------------------------------------------------|------------------------|------------------------------------------|------------------------------|
| Climate Control Air Conditioning                               | <b>Views</b> Garden    | Features Covered Terrace Private Terrace | Furniture Fully Furnished    |
| Kitchen<br>Fully Fitted                                        | Garden<br>Communal     | Security Gated Complex                   | <b>Utilities</b> Electricity |
| Category                                                       |                        |                                          |                              |