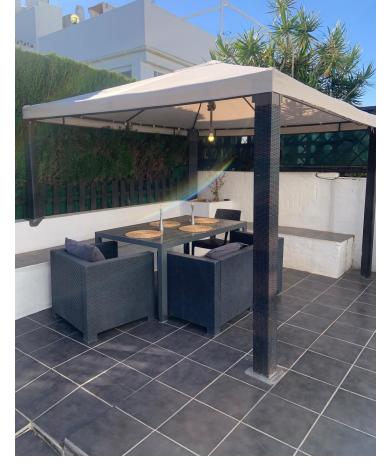

Beautiful townhouse in the Monte Biarritz area next to Diana Park with a big private yard in a wonderful urbanisation with a big comunity pool and garden. The entry yard has a barbacue and place enough for a big dining table for a whole family and storaje for surf boats, golf equipment etc. You enter in the groundfloor in a spacious refurbished living room with an open kitchen very modernised and colourful. At the groung floor you have one bathroom, a storage and the living room with the kitchen and going upstairs you have the main doble bedroom, one bathroom and the other single bedroom and all with a very charming attic walls making it feel very cozy. You will have 1 parking place with the townhouse. The area is very popular as you are at a walking distance to all amenities, shops and restaurants of Diana Park and even you could cross the highway walking to the beach of Isdabe. Atalaya, or you drive there within 5 minutes to the beach of Saladillo at 2 km or to the beach of San Pedro Alcantara with excellent restautants on the promenade and walking distance to Puerto Banús. You would drive 25 minutes to Marbella, 5 miutes to Puerto Banus and 1 hour more or less to the airport of Malaga.