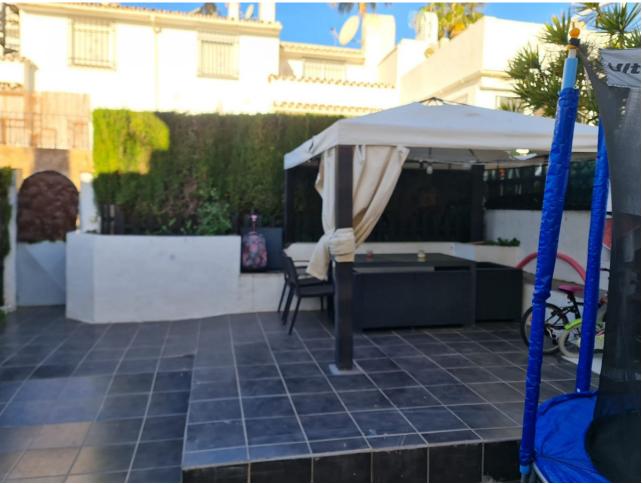

Beautiful townhouse in the Monte Biarritz area next to Diana Park with a big private yard in a wonderful urbanisation with a big comunity pool and garden. The entry yard has a barbacue and place enough for a big dining table for a whole family and storaje for surf boats, golf equipment etc. You enter in the groundfloor in a spacious refurbished living room with an open kitchen very modernised and colourful. At the groung floor you have one bathroom, a storage and the living room with the kitchen and going upstairs you have the main doble bedroom, one bathroom and the other single bedroom and all with a very charming attic walls making it feel very cozy. You will have 1 parking place with the townhouse. The area is very popular as you are at a walking distance to all amenities, shops and restaurants of Diana Park and even you could cross the highway walking to the beach of Isdabe. Atalaya, or you drive there within 5 minutes to the beach of Saladillo at 2 km or to the beach of San Pedro Alcantara with excellent restautants on the promenade and walking distance to Puerto Banús. You would drive 25 minutes to Marbella, 5 miutes to Puerto Banus and 1 hour more or less to the airport of Malaga.