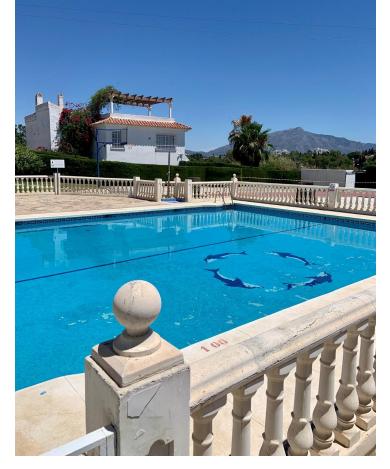

Beautiful townhouse in the Monte Biarritz area next to Diana Park with a big private yard in a wonderful urbanisation with a big comunity pool and garden. The entry yard has a barbacue and place enough for a big dining table for a whole family and storaje for surf boats, golf equipment etc. You enter in the groundfloor in a spacious refurbished living room with an open kitchen very modernised and colourful. At the groung floor you have one bathroom, a storage and the living room with the kitchen and going upstairs you have the main doble bedroom, one bathroom and the other single bedroom and all with a very charming attic walls making it feel very cozy. You will have 1 parking place with the townhouse. The area is very popular as you are at a walking distance to all amenities, shops and restaurants of Diana Park and even you could cross the highway walking to the beach of Isdabe. Atalaya, or you drive there within 5 minutes to the beach of Saladillo at 2 km or to the beach of San Pedro Alcantara with excellent restautants on the promenade and walking distance to Puerto Banús. You would drive 25 minutes to Marbella, 5 miutes to Puerto Banus and 1 hour more or less to the airport of Malaga.