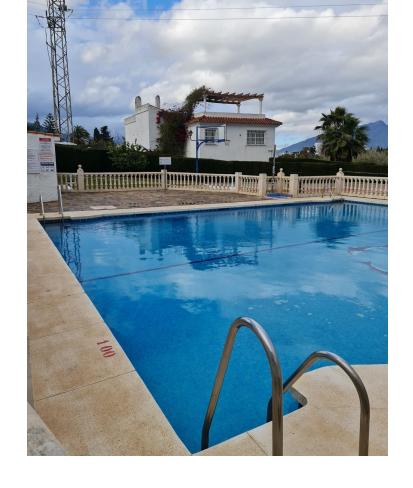

Beautiful townhouse in the Monte Biarritz area next to Diana Park with a big private yard in a wonderful urbanisation with a big comunity pool and garden. The entry yard has a barbacue and place enough for a big dining table for a whole family and storaje for surf boats, golf equipment etc. You enter in the groundfloor in a spacious refurbished living room with an open kitchen very modernised and colourful. At the groung floor you have one bathroom, a storage and the living room with the kitchen and going upstairs you have the main doble bedroom, one bathroom and the other single bedroom and all with a very charming attic walls making it feel very cozy. You will have 1 parking place with the townhouse. The area is very popular as you are at a walking distance to all amenities, shops and restaurants of Diana Park and even you could cross the highway walking to the beach of Isdabe. Atalaya, or you drive there within 5 minutes to the beach of Saladillo at 2 km or to the beach of San Pedro Alcantara with excellent restautants on the promenade and walking distance to Puerto Banús. You would drive 25 minutes to Marbella, 5 miutes to Puerto Banus and 1 hour more or less to the airport of Malaga.

| Setting Close To Shops Close To Sea Close To Town Urbanisation | Orientation South West | Condition Good                           | Pool Communal                |
|----------------------------------------------------------------|------------------------|------------------------------------------|------------------------------|
| Climate Control Air Conditioning                               | <b>Views</b> Garden    | Features Covered Terrace Private Terrace | Furniture Fully Furnished    |
| Kitchen<br>Fully Fitted                                        | Garden<br>Communal     | Security Gated Complex                   | <b>Utilities</b> Electricity |
| Category                                                       |                        |                                          |                              |