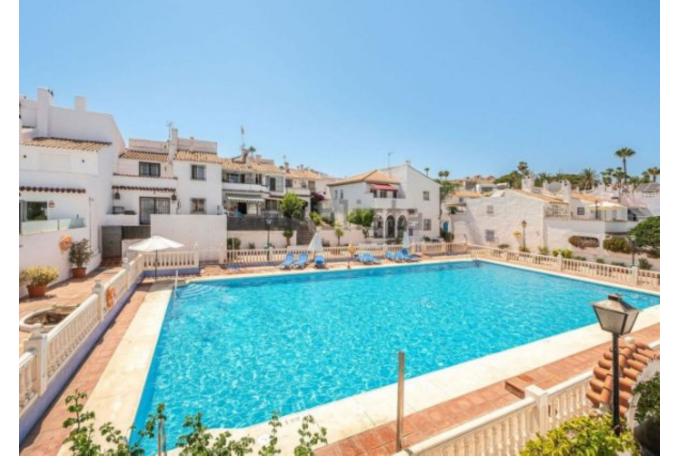

Beautiful townhouse in the Monte Biarritz area next to Diana Park with a big private yard in a wonderful urbanisation with a big comunity pool and garden. The entry yard has a barbacue and place enough for a big dining table for a whole family and storaje for surf boats, golf equipment etc. You enter in the groundfloor in a spacious refurbished living room with an open kitchen very modernised and colourful. At the groung floor you have one bathroom, a storage and the living room with the kitchen and going upstairs you have the main doble bedroom, one bathroom and the other single bedroom and all with a very charming attic walls making it feel very cozy. You will have 1 parking place with the townhouse. The area is very popular as you are at a walking distance to all amenities, shops and restaurants of Diana Park and even you could cross the highway walking to the beach of Isdabe. Atalaya, or you drive there within 5 minutes to the beach of Saladillo at 2 km or to the beach of San Pedro Alcantara with excellent restautants on the promenade and walking distance to Puerto Banús. You would drive 25 minutes to Marbella, 5 miutes to Puerto Banus and 1 hour more or less to the airport of Malaga.

| Setting Close To Shops Close To Sea Close To Town Urbanisation | Orientation South West | Condition Good                           | Pool Communal                |
|----------------------------------------------------------------|------------------------|------------------------------------------|------------------------------|
| Climate Control Air Conditioning                               | <b>Views</b> Garden    | Features Covered Terrace Private Terrace | Furniture Fully Furnished    |
| Kitchen<br>Fully Fitted                                        | Garden<br>Communal     | Security Gated Complex                   | <b>Utilities</b> Electricity |
| Category                                                       |                        |                                          |                              |