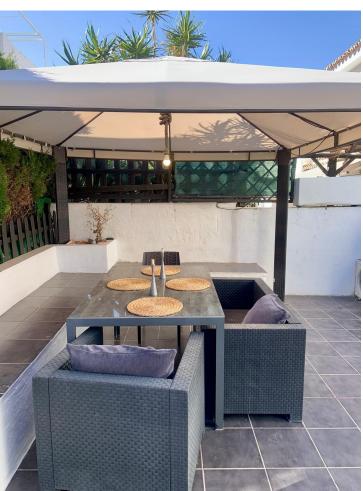

Beautiful townhouse in the Monte Biarritz area next to Diana Park with a big private yard in a wonderful urbanisation with a big comunity pool and garden. The entry yard has a barbacue and place enough for a big dining table for a whole family and storaje for surf boats, golf equipment etc. You enter in the groundfloor in a spacious refurbished living room with an open kitchen very modernised and colourful. At the groung floor you have one bathroom, a storage and the living room with the kitchen and going upstairs you have the main doble bedroom, one bathroom and the other single bedroom and all with a very charming attic walls making it feel very cozy. You will have 1 parking place with the townhouse. The area is very popular as you are at a walking distance to all amenities, shops and restaurants of Diana Park and even you could cross the highway walking to the beach of Isdabe. Atalaya, or you drive there within 5 minutes to the beach of Saladillo at 2 km or to the beach of San Pedro Alcantara with excellent restautants on the promenade and walking distance to Puerto Banús. You would drive 25 minutes to Marbella, 5 miutes to Puerto Banus and 1 hour more or less to the airport of Malaga.

| Setting Close To Shops Close To Sea Close To Town Urbanisation | Orientation South West | Condition Good                           | Pool Communal                |
|----------------------------------------------------------------|------------------------|------------------------------------------|------------------------------|
| Climate Control Air Conditioning                               | <b>Views</b> Garden    | Features Covered Terrace Private Terrace | Furniture Fully Furnished    |
| Kitchen<br>Fully Fitted                                        | Garden<br>Communal     | Security Gated Complex                   | <b>Utilities</b> Electricity |
| Category                                                       |                        |                                          |                              |