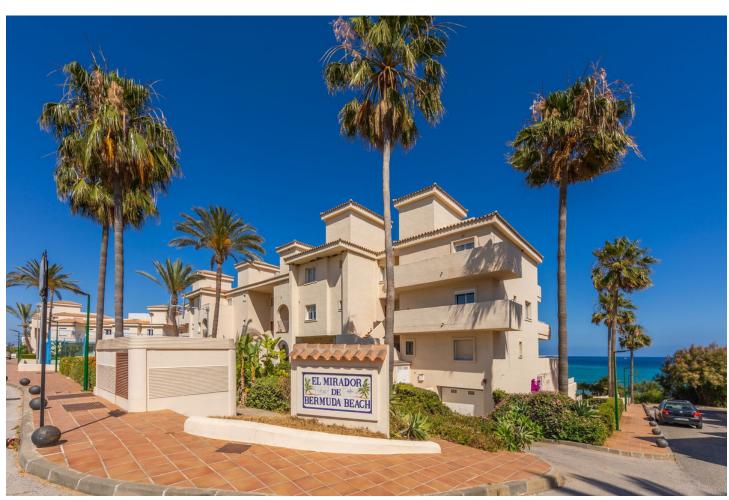

2

2

95 m<sup>2</sup>

FRONT LINE BEACH APARTMENT with LARGE 77 m2 TERRACE with ALL FACING THE SEA. Good quality 2Bed/2Bathroom with LARGE LIVING ROOM and direct access to the terrace from the living room and master bedroom. Thanks to its ELEVATED POSITION, enjoy PANORAMIC VIEWS OF THE SEA, BEACH AND COAST OF AFRICA, the sunrise is a spectacle from this position. Located between ESTEPONA and the attractive Puerto Duquesa, both 5 minutes by car and where you can find all kinds of shops and leisure areas. Supermarkets, hospital and numerous golf courses just 2 km away. One of them is the prestigious FINCA CORTESIN, where the world-class golf competition "Solheim 2023" has been held this year, as well as the Volvo Masters, etc. Walking along the promenade, you can reach the town of Sabinillas and the attractive Puerto de La Duquesa, in just 10 minutes you will find the first 2 restaurants. This property is distributed all on one level, it is very comfortable, quiet, private and bright from the beginning. The living room widens at the end, creating a separate area from the dining room. and the kitchen with a window to the dining area and views, could be completely opened and converted into an open-plan kitchen. The master bedroom is en-suite, with a shower and dressing area. The other bedroom also has built-in wardrobes and a separate bathroom. The community is well maintained, low-cost, and is scheduled to be painted soon. It has 2 swimming pools, one for adults and one for children, large green areas, a paddle tennis court, and in addition to the included underground parking space, it has one. large community parking area and the bus stop next to it. This property has enormous rental potential. Your visit is highly recommended.