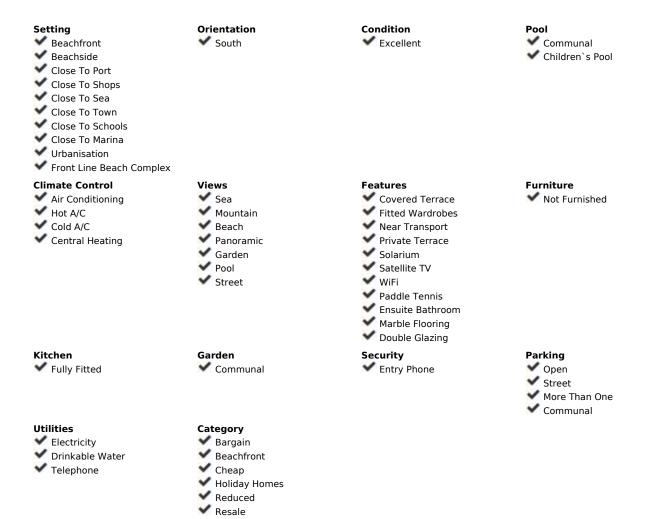

2

2

95 m<sup>2</sup>

FRONT LINE BEACH APARTMENT with LARGE 77 m2 TERRACE with ALL FACING THE SEA. Good quality 2Bed/2Bathroom with LARGE LIVING ROOM and direct access to the terrace from the living room and master bedroom. Thanks to its ELEVATED POSITION, enjoy PANORAMIC VIEWS OF THE SEA, BEACH AND COAST OF AFRICA, the sunrise is a spectacle from this position. Located between ESTEPONA and the attractive Puerto Duquesa, both 5 minutes by car and where you can find all kinds of shops and leisure areas. Supermarkets, hospital and numerous golf courses just 2 km away. One of them is the prestigious FINCA CORTESIN, where the world-class golf competition "Solheim 2023" has been held this year, as well as the Volvo Masters, etc. Walking along the promenade, you can reach the town of Sabinillas and the attractive Puerto de La Duquesa, in just 10 minutes you will find the first 2 restaurants. This property is distributed all on one level, it is very comfortable, quiet, private and bright from the beginning. The living room widens at the end, creating a separate area from the dining room. and the kitchen with a window to the dining area and views, could be completely opened and converted into an open-plan kitchen. The master bedroom is en-suite, with a shower and dressing area. The other bedroom also has built-in wardrobes and a separate bathroom. The community is well maintained, low-cost, and is scheduled to be painted soon. It has 2 swimming pools, one for adults and one for children, large green areas, a paddle tennis court, and in addition to the included underground parking space, it has one. large community parking area and the bus stop next to it. This property has enormous rental potential. Your visit is highly recommended.