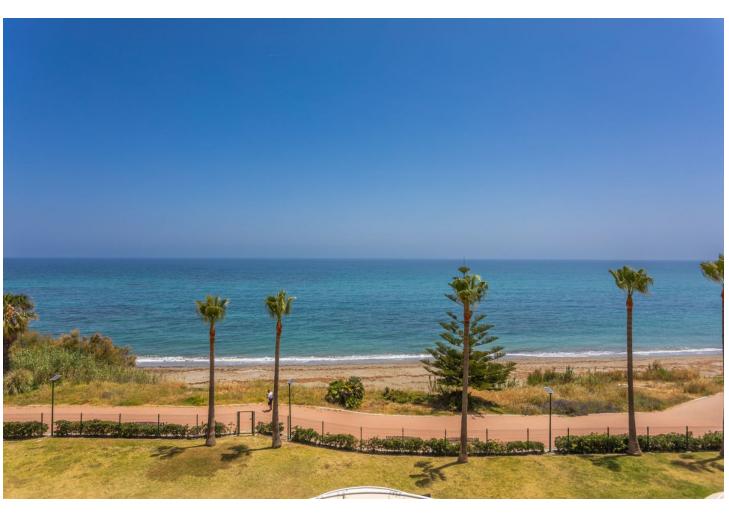

2

2

95 m<sup>2</sup>

FRONT LINE BEACH APARTMENT with LARGE 77 m2 TERRACE with ALL FACING THE SEA. Good quality 2Bed/2Bathroom with LARGE LIVING ROOM and direct access to the terrace from the living room and master bedroom. Thanks to its ELEVATED POSITION, enjoy PANORAMIC VIEWS OF THE SEA, BEACH AND COAST OF AFRICA, the sunrise is a spectacle from this position. Located between ESTEPONA and the attractive Puerto Duquesa, both 5 minutes by car and where you can find all kinds of shops and leisure areas. Supermarkets, hospital and numerous golf courses just 2 km away. One of them is the prestigious FINCA CORTESIN, where the world-class golf competition "Solheim 2023" has been held this year, as well as the Volvo Masters, etc. Walking along the promenade, you can reach the town of Sabinillas and the attractive Puerto de La Duquesa, in just 10 minutes you will find the first 2 restaurants. This property is distributed all on one level, it is very comfortable, quiet, private and bright from the beginning. The living room widens at the end, creating a separate area from the dining room. and the kitchen with a window to the dining area and views, could be completely opened and converted into an open-plan kitchen. The master bedroom is en-suite, with a shower and dressing area. The other bedroom also has built-in wardrobes and a separate bathroom. The community is well maintained, low-cost, and is scheduled to be painted soon. It has 2 swimming pools, one for adults and one for children, large green areas, a paddle tennis court, and in addition to the included underground parking space, it has one. large community parking area and the bus stop next to it. This property has enormous rental potential. Your visit is highly recommended.