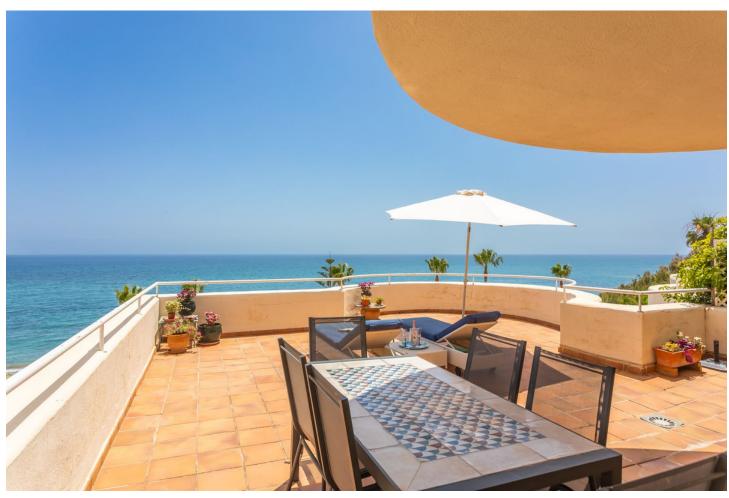

2

2

95 m<sup>2</sup>

FRONT LINE BEACH APARTMENT with LARGE 77 m2 TERRACE with ALL FACING THE SEA. Good quality 2Bed/2Bathroom with LARGE LIVING ROOM and direct access to the terrace from the living room and master bedroom. Thanks to its ELEVATED POSITION, enjoy PANORAMIC VIEWS OF THE SEA, BEACH AND COAST OF AFRICA, the sunrise is a spectacle from this position. Located between ESTEPONA and the attractive Puerto Duquesa, both 5 minutes by car and where you can find all kinds of shops and leisure areas. Supermarkets, hospital and numerous golf courses just 2 km away. One of them is the prestigious FINCA CORTESIN, where the world-class golf competition "Solheim 2023" has been held this year, as well as the Volvo Masters, etc. Walking along the promenade, you can reach the town of Sabinillas and the attractive Puerto de La Duquesa, in just 10 minutes you will find the first 2 restaurants. This property is distributed all on one level, it is very comfortable, quiet, private and bright from the beginning. The living room widens at the end, creating a separate area from the dining room. and the kitchen with a window to the dining area and views, could be completely opened and converted into an open-plan kitchen. The master bedroom is en-suite, with a shower and dressing area. The other bedroom also has built-in wardrobes and a separate bathroom. The community is well maintained, low-cost, and is scheduled to be painted soon. It has 2 swimming pools, one for adults and one for children, large green areas, a paddle tennis court, and in addition to the included underground parking space, it has one. large community parking area and the bus stop next to it. This property has enormous rental potential. Your visit is highly recommended.