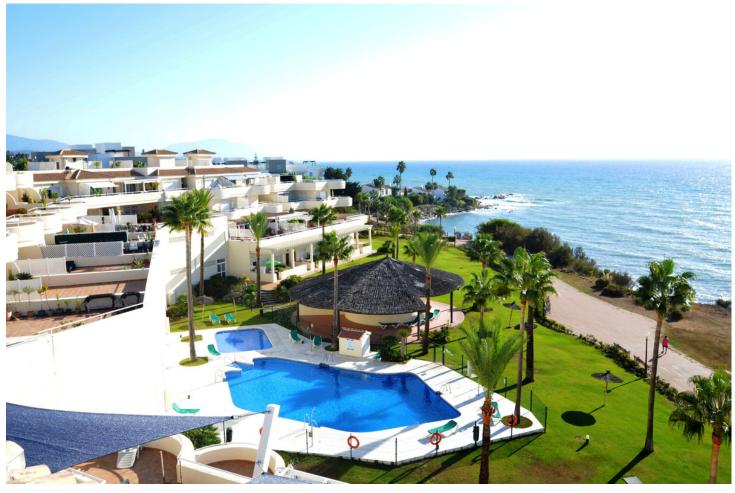

2

2

95 m<sup>2</sup>

FRONT LINE BEACH APARTMENT with LARGE 77 m2 TERRACE with ALL FACING THE SEA. Good quality 2Bed/2Bathroom with LARGE LIVING ROOM and direct access to the terrace from the living room and master bedroom. Thanks to its ELEVATED POSITION, enjoy PANORAMIC VIEWS OF THE SEA, BEACH AND COAST OF AFRICA, the sunrise is a spectacle from this position. Located between ESTEPONA and the attractive Puerto Duquesa, both 5 minutes by car and where you can find all kinds of shops and leisure areas. Supermarkets, hospital and numerous golf courses just 2 km away. One of them is the prestigious FINCA CORTESIN, where the world-class golf competition "Solheim 2023" has been held this year, as well as the Volvo Masters, etc. Walking along the promenade, you can reach the town of Sabinillas and the attractive Puerto de La Duquesa, in just 10 minutes you will find the first 2 restaurants. This property is distributed all on one level, it is very comfortable, quiet, private and bright from the beginning. The living room widens at the end, creating a separate area from the dining room. and the kitchen with a window to the dining area and views, could be completely opened and converted into an open-plan kitchen. The master bedroom is en-suite, with a shower and dressing area. The other bedroom also has built-in wardrobes and a separate bathroom. The community is well maintained, low-cost, and is scheduled to be painted soon. It has 2 swimming pools, one for adults and one for children, large green areas, a paddle tennis court, and in addition to the included underground parking space, it has one. large community parking area and the bus stop next to it. This property has enormous rental potential. Your visit is highly recommended.