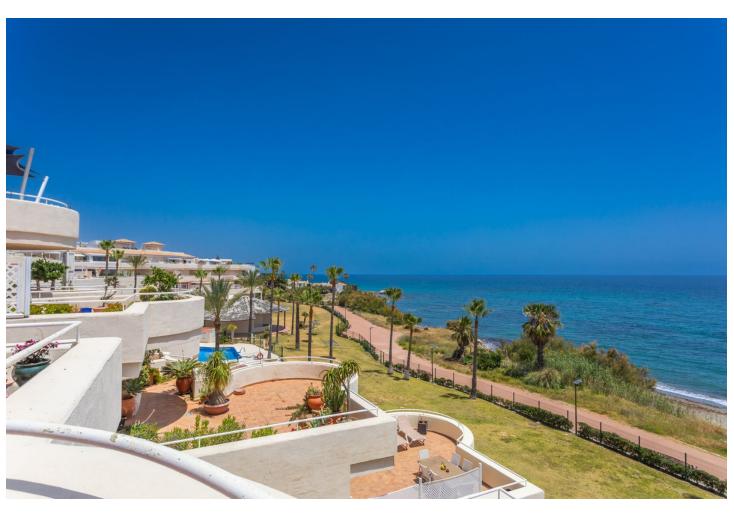

2

2

95 m<sup>2</sup>

FRONT LINE BEACH APARTMENT with LARGE 77 m2 TERRACE with ALL FACING THE SEA. Good quality 2Bed/2Bathroom with LARGE LIVING ROOM and direct access to the terrace from the living room and master bedroom. Thanks to its ELEVATED POSITION, enjoy PANORAMIC VIEWS OF THE SEA, BEACH AND COAST OF AFRICA, the sunrise is a spectacle from this position. Located between ESTEPONA and the attractive Puerto Duquesa, both 5 minutes by car and where you can find all kinds of shops and leisure areas. Supermarkets, hospital and numerous golf courses just 2 km away. One of them is the prestigious FINCA CORTESIN, where the world-class golf competition "Solheim 2023" has been held this year, as well as the Volvo Masters, etc. Walking along the promenade, you can reach the town of Sabinillas and the attractive Puerto de La Duquesa, in just 10 minutes you will find the first 2 restaurants. This property is distributed all on one level, it is very comfortable, quiet, private and bright from the beginning. The living room widens at the end, creating a separate area from the dining room. and the kitchen with a window to the dining area and views, could be completely opened and converted into an open-plan kitchen. The master bedroom is en-suite, with a shower and dressing area. The other bedroom also has built-in wardrobes and a separate bathroom. The community is well maintained, low-cost, and is scheduled to be painted soon. It has 2 swimming pools, one for adults and one for children, large green areas, a paddle tennis court, and in addition to the included underground parking space, it has one. large community parking area and the bus stop next to it. This property has enormous rental potential. Your visit is highly recommended.