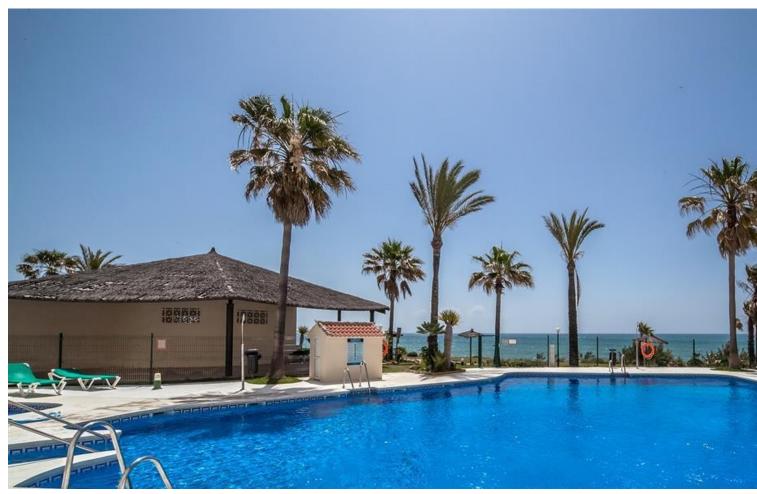

2

2

95 m<sup>2</sup>

FRONT LINE BEACH APARTMENT with LARGE 77 m2 TERRACE with ALL FACING THE SEA. Good quality 2Bed/2Bathroom with LARGE LIVING ROOM and direct access to the terrace from the living room and master bedroom. Thanks to its ELEVATED POSITION, enjoy PANORAMIC VIEWS OF THE SEA, BEACH AND COAST OF AFRICA, the sunrise is a spectacle from this position. Located between ESTEPONA and the attractive Puerto Duquesa, both 5 minutes by car and where you can find all kinds of shops and leisure areas. Supermarkets, hospital and numerous golf courses just 2 km away. One of them is the prestigious FINCA CORTESIN, where the world-class golf competition "Solheim 2023" has been held this year, as well as the Volvo Masters, etc. Walking along the promenade, you can reach the town of Sabinillas and the attractive Puerto de La Duquesa, in just 10 minutes you will find the first 2 restaurants. This property is distributed all on one level, it is very comfortable, quiet, private and bright from the beginning. The living room widens at the end, creating a separate area from the dining room. and the kitchen with a window to the dining area and views, could be completely opened and converted into an open-plan kitchen. The master bedroom is en-suite, with a shower and dressing area. The other bedroom also has built-in wardrobes and a separate bathroom. The community is well maintained, low-cost, and is scheduled to be painted soon. It has 2 swimming pools, one for adults and one for children, large green areas, a paddle tennis court, and in addition to the included underground parking space, it has one. large community parking area and the bus stop next to it. This property has enormous rental potential. Your visit is highly recommended.