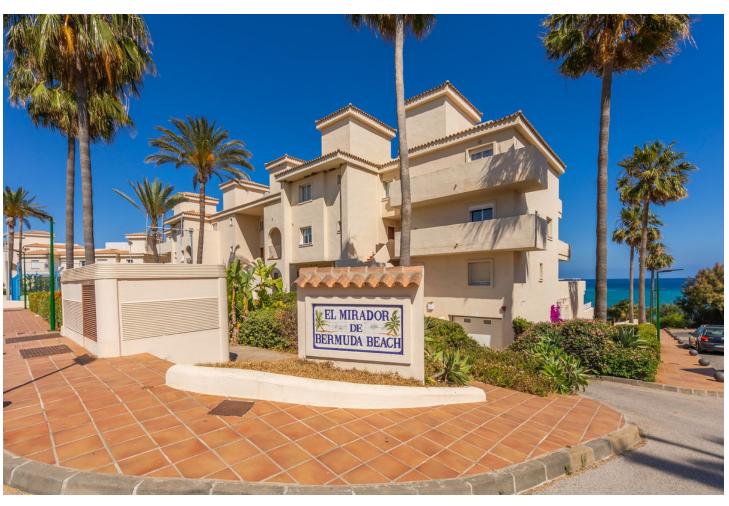

2

2

95 m<sup>2</sup>

FRONT LINE BEACH APARTMENT with LARGE 77 m2 TERRACE with ALL FACING THE SEA. Good quality 2Bed/2Bathroom with LARGE LIVING ROOM and direct access to the terrace from the living room and master bedroom. Thanks to its ELEVATED POSITION, enjoy PANORAMIC VIEWS OF THE SEA, BEACH AND COAST OF AFRICA, the sunrise is a spectacle from this position. Located between ESTEPONA and the attractive Puerto Duquesa, both 5 minutes by car and where you can find all kinds of shops and leisure areas. Supermarkets, hospital and numerous golf courses just 2 km away. One of them is the prestigious FINCA CORTESIN, where the world-class golf competition "Solheim 2023" has been held this year, as well as the Volvo Masters, etc. Walking along the promenade, you can reach the town of Sabinillas and the attractive Puerto de La Duquesa, in just 10 minutes you will find the first 2 restaurants. This property is distributed all on one level, it is very comfortable, quiet, private and bright from the beginning. The living room widens at the end, creating a separate area from the dining room. and the kitchen with a window to the dining area and views, could be completely opened and converted into an open-plan kitchen. The master bedroom is en-suite, with a shower and dressing area. The other bedroom also has built-in wardrobes and a separate bathroom. The community is well maintained, low-cost, and is scheduled to be painted soon. It has 2 swimming pools, one for adults and one for children, large green areas, a paddle tennis court, and in addition to the included underground parking space, it has one. large community parking area and the bus stop next to it. This property has enormous rental potential. Your visit is highly recommended.