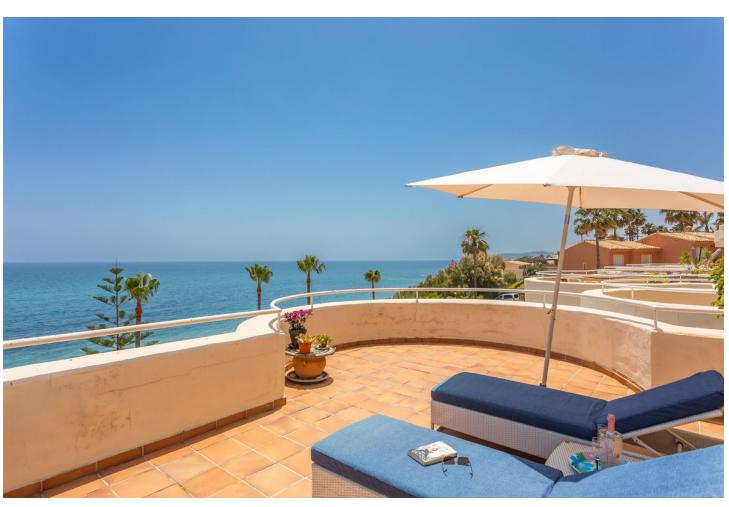

2

2

95 m<sup>2</sup>

FRONT LINE BEACH APARTMENT with LARGE 77 m2 TERRACE with ALL FACING THE SEA. Good quality 2Bed/2Bathroom with LARGE LIVING ROOM and direct access to the terrace from the living room and master bedroom. Thanks to its ELEVATED POSITION, enjoy PANORAMIC VIEWS OF THE SEA, BEACH AND COAST OF AFRICA, the sunrise is a spectacle from this position. Located between ESTEPONA and the attractive Puerto Duquesa, both 5 minutes by car and where you can find all kinds of shops and leisure areas. Supermarkets, hospital and numerous golf courses just 2 km away. One of them is the prestigious FINCA CORTESIN, where the world-class golf competition "Solheim 2023" has been held this year, as well as the Volvo Masters, etc. Walking along the promenade, you can reach the town of Sabinillas and the attractive Puerto de La Duquesa, in just 10 minutes you will find the first 2 restaurants. This property is distributed all on one level, it is very comfortable, quiet, private and bright from the beginning. The living room widens at the end, creating a separate area from the dining room. and the kitchen with a window to the dining area and views, could be completely opened and converted into an open-plan kitchen. The master bedroom is en-suite, with a shower and dressing area. The other bedroom also has built-in wardrobes and a separate bathroom. The community is well maintained, low-cost, and is scheduled to be painted soon. It has 2 swimming pools, one for adults and one for children, large green areas, a paddle tennis court, and in addition to the included underground parking space, it has one. large community parking area and the bus stop next to it. This property has enormous rental potential. Your visit is highly recommended.