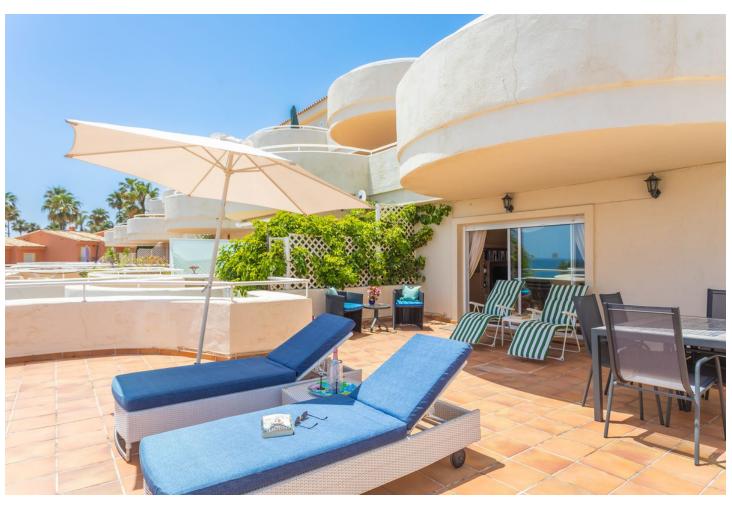

2

2

95 m<sup>2</sup>

FRONT LINE BEACH APARTMENT with LARGE 77 m2 TERRACE with ALL FACING THE SEA. Good quality 2Bed/2Bathroom with LARGE LIVING ROOM and direct access to the terrace from the living room and master bedroom. Thanks to its ELEVATED POSITION, enjoy PANORAMIC VIEWS OF THE SEA, BEACH AND COAST OF AFRICA, the sunrise is a spectacle from this position. Located between ESTEPONA and the attractive Puerto Duquesa, both 5 minutes by car and where you can find all kinds of shops and leisure areas. Supermarkets, hospital and numerous golf courses just 2 km away. One of them is the prestigious FINCA CORTESIN, where the world-class golf competition "Solheim 2023" has been held this year, as well as the Volvo Masters, etc. Walking along the promenade, you can reach the town of Sabinillas and the attractive Puerto de La Duquesa, in just 10 minutes you will find the first 2 restaurants. This property is distributed all on one level, it is very comfortable, quiet, private and bright from the beginning. The living room widens at the end, creating a separate area from the dining room. and the kitchen with a window to the dining area and views, could be completely opened and converted into an open-plan kitchen. The master bedroom is en-suite, with a shower and dressing area. The other bedroom also has built-in wardrobes and a separate bathroom. The community is well maintained, low-cost, and is scheduled to be painted soon. It has 2 swimming pools, one for adults and one for children, large green areas, a paddle tennis court, and in addition to the included underground parking space, it has one. large community parking area and the bus stop next to it. This property has enormous rental potential. Your visit is highly recommended.