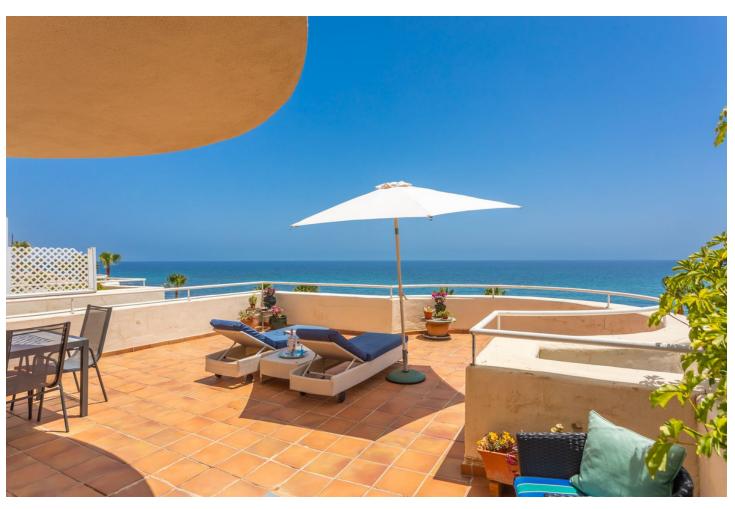

2

2

95 m<sup>2</sup>

FRONT LINE BEACH APARTMENT with LARGE 77 m2 TERRACE with ALL FACING THE SEA. Good quality 2Bed/2Bathroom with LARGE LIVING ROOM and direct access to the terrace from the living room and master bedroom. Thanks to its ELEVATED POSITION, enjoy PANORAMIC VIEWS OF THE SEA, BEACH AND COAST OF AFRICA, the sunrise is a spectacle from this position. Located between ESTEPONA and the attractive Puerto Duquesa, both 5 minutes by car and where you can find all kinds of shops and leisure areas. Supermarkets, hospital and numerous golf courses just 2 km away. One of them is the prestigious FINCA CORTESIN, where the world-class golf competition "Solheim 2023" has been held this year, as well as the Volvo Masters, etc. Walking along the promenade, you can reach the town of Sabinillas and the attractive Puerto de La Duquesa, in just 10 minutes you will find the first 2 restaurants. This property is distributed all on one level, it is very comfortable, quiet, private and bright from the beginning. The living room widens at the end, creating a separate area from the dining room. and the kitchen with a window to the dining area and views, could be completely opened and converted into an open-plan kitchen. The master bedroom is en-suite, with a shower and dressing area. The other bedroom also has built-in wardrobes and a separate bathroom. The community is well maintained, low-cost, and is scheduled to be painted soon. It has 2 swimming pools, one for adults and one for children, large green areas, a paddle tennis court, and in addition to the included underground parking space, it has one. large community parking area and the bus stop next to it. This property has enormous rental potential. Your visit is highly recommended.