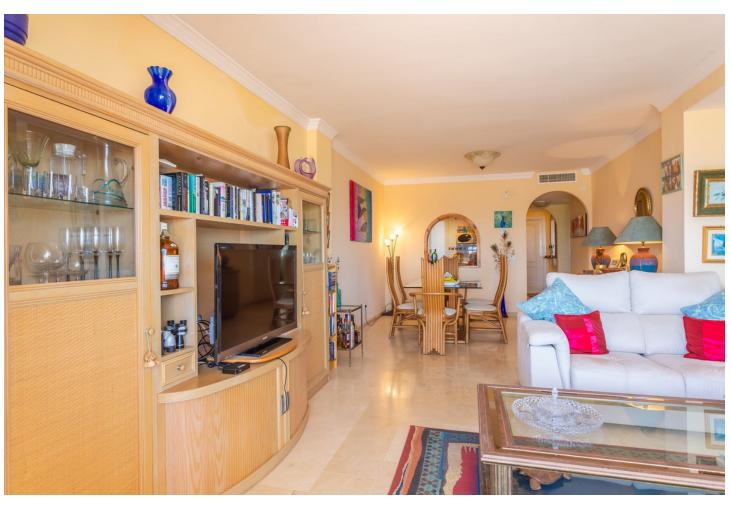

2

2

95 m<sup>2</sup>

FRONT LINE BEACH APARTMENT with LARGE 77 m2 TERRACE with ALL FACING THE SEA. Good quality 2Bed/2Bathroom with LARGE LIVING ROOM and direct access to the terrace from the living room and master bedroom. Thanks to its ELEVATED POSITION, enjoy PANORAMIC VIEWS OF THE SEA, BEACH AND COAST OF AFRICA, the sunrise is a spectacle from this position. Located between ESTEPONA and the attractive Puerto Duquesa, both 5 minutes by car and where you can find all kinds of shops and leisure areas. Supermarkets, hospital and numerous golf courses just 2 km away. One of them is the prestigious FINCA CORTESIN, where the world-class golf competition "Solheim 2023" has been held this year, as well as the Volvo Masters, etc. Walking along the promenade, you can reach the town of Sabinillas and the attractive Puerto de La Duquesa, in just 10 minutes you will find the first 2 restaurants. This property is distributed all on one level, it is very comfortable, quiet, private and bright from the beginning. The living room widens at the end, creating a separate area from the dining room. and the kitchen with a window to the dining area and views, could be completely opened and converted into an open-plan kitchen. The master bedroom is en-suite, with a shower and dressing area. The other bedroom also has built-in wardrobes and a separate bathroom. The community is well maintained, low-cost, and is scheduled to be painted soon. It has 2 swimming pools, one for adults and one for children, large green areas, a paddle tennis court, and in addition to the included underground parking space, it has one. large community parking area and the bus stop next to it. This property has enormous rental potential. Your visit is highly recommended.