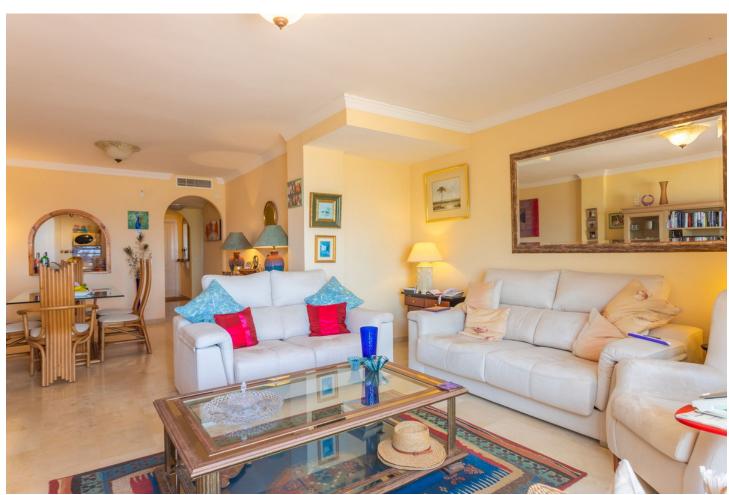

2

2

95 m<sup>2</sup>

FRONT LINE BEACH APARTMENT with LARGE 77 m2 TERRACE with ALL FACING THE SEA. Good quality 2Bed/2Bathroom with LARGE LIVING ROOM and direct access to the terrace from the living room and master bedroom. Thanks to its ELEVATED POSITION, enjoy PANORAMIC VIEWS OF THE SEA, BEACH AND COAST OF AFRICA, the sunrise is a spectacle from this position. Located between ESTEPONA and the attractive Puerto Duquesa, both 5 minutes by car and where you can find all kinds of shops and leisure areas. Supermarkets, hospital and numerous golf courses just 2 km away. One of them is the prestigious FINCA CORTESIN, where the world-class golf competition "Solheim 2023" has been held this year, as well as the Volvo Masters, etc. Walking along the promenade, you can reach the town of Sabinillas and the attractive Puerto de La Duquesa, in just 10 minutes you will find the first 2 restaurants. This property is distributed all on one level, it is very comfortable, quiet, private and bright from the beginning. The living room widens at the end, creating a separate area from the dining room. and the kitchen with a window to the dining area and views, could be completely opened and converted into an open-plan kitchen. The master bedroom is en-suite, with a shower and dressing area. The other bedroom also has built-in wardrobes and a separate bathroom. The community is well maintained, low-cost, and is scheduled to be painted soon. It has 2 swimming pools, one for adults and one for children, large green areas, a paddle tennis court, and in addition to the included underground parking space, it has one. large community parking area and the bus stop next to it. This property has enormous rental potential. Your visit is highly recommended.