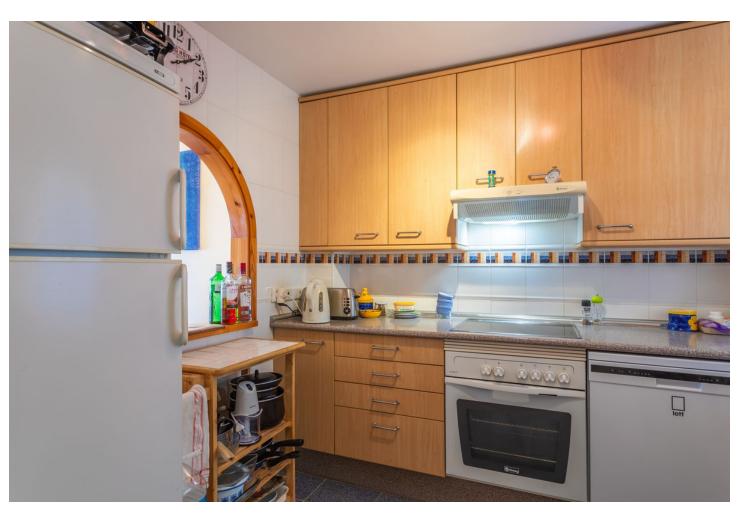

2

2

95 m<sup>2</sup>

FRONT LINE BEACH APARTMENT with LARGE 77 m2 TERRACE with ALL FACING THE SEA. Good quality 2Bed/2Bathroom with LARGE LIVING ROOM and direct access to the terrace from the living room and master bedroom. Thanks to its ELEVATED POSITION, enjoy PANORAMIC VIEWS OF THE SEA, BEACH AND COAST OF AFRICA, the sunrise is a spectacle from this position. Located between ESTEPONA and the attractive Puerto Duquesa, both 5 minutes by car and where you can find all kinds of shops and leisure areas. Supermarkets, hospital and numerous golf courses just 2 km away. One of them is the prestigious FINCA CORTESIN, where the world-class golf competition "Solheim 2023" has been held this year, as well as the Volvo Masters, etc. Walking along the promenade, you can reach the town of Sabinillas and the attractive Puerto de La Duquesa, in just 10 minutes you will find the first 2 restaurants. This property is distributed all on one level, it is very comfortable, quiet, private and bright from the beginning. The living room widens at the end, creating a separate area from the dining room. and the kitchen with a window to the dining area and views, could be completely opened and converted into an open-plan kitchen. The master bedroom is en-suite, with a shower and dressing area. The other bedroom also has built-in wardrobes and a separate bathroom. The community is well maintained, low-cost, and is scheduled to be painted soon. It has 2 swimming pools, one for adults and one for children, large green areas, a paddle tennis court, and in addition to the included underground parking space, it has one. large community parking area and the bus stop next to it. This property has enormous rental potential. Your visit is highly recommended.