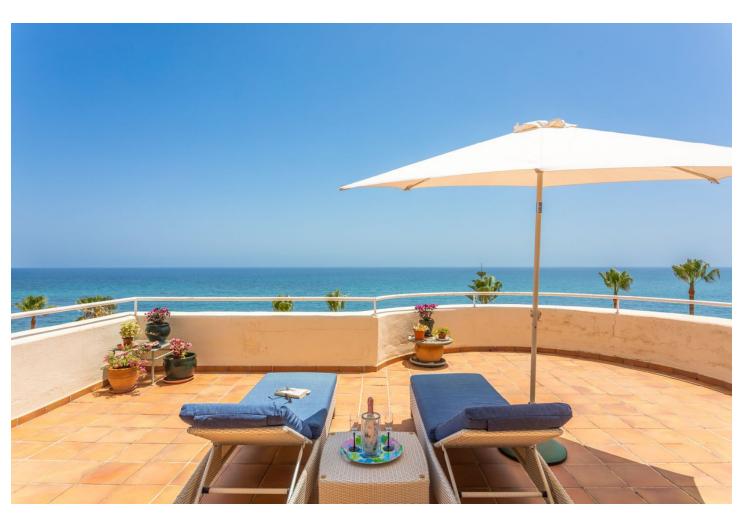

2

2

95 m<sup>2</sup>

FRONT LINE BEACH APARTMENT with LARGE 77 m2 TERRACE with ALL FACING THE SEA. Good quality 2Bed/2Bathroom with LARGE LIVING ROOM and direct access to the terrace from the living room and master bedroom. Thanks to its ELEVATED POSITION, enjoy PANORAMIC VIEWS OF THE SEA, BEACH AND COAST OF AFRICA, the sunrise is a spectacle from this position. Located between ESTEPONA and the attractive Puerto Duquesa, both 5 minutes by car and where you can find all kinds of shops and leisure areas. Supermarkets, hospital and numerous golf courses just 2 km away. One of them is the prestigious FINCA CORTESIN, where the world-class golf competition "Solheim 2023" has been held this year, as well as the Volvo Masters, etc. Walking along the promenade, you can reach the town of Sabinillas and the attractive Puerto de La Duquesa, in just 10 minutes you will find the first 2 restaurants. This property is distributed all on one level, it is very comfortable, quiet, private and bright from the beginning. The living room widens at the end, creating a separate area from the dining room. and the kitchen with a window to the dining area and views, could be completely opened and converted into an open-plan kitchen. The master bedroom is en-suite, with a shower and dressing area. The other bedroom also has built-in wardrobes and a separate bathroom. The community is well maintained, low-cost, and is scheduled to be painted soon. It has 2 swimming pools, one for adults and one for children, large green areas, a paddle tennis court, and in addition to the included underground parking space, it has one. large community parking area and the bus stop next to it. This property has enormous rental potential. Your visit is highly recommended.