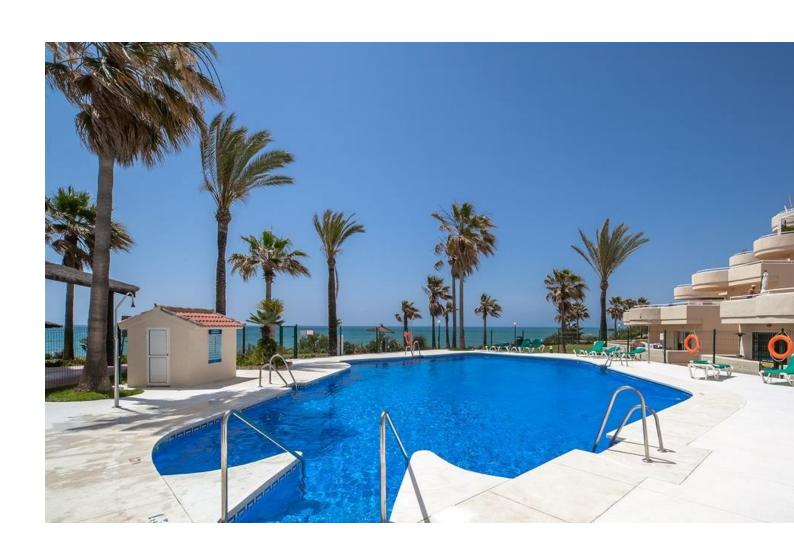

2

2

95 m<sup>2</sup>

FRONT LINE BEACH APARTMENT with LARGE 77 m2 TERRACE with ALL FACING THE SEA. Good quality 2Bed/2Bathroom with LARGE LIVING ROOM and direct access to the terrace from the living room and master bedroom. Thanks to its ELEVATED POSITION, enjoy PANORAMIC VIEWS OF THE SEA, BEACH AND COAST OF AFRICA, the sunrise is a spectacle from this position. Located between ESTEPONA and the attractive Puerto Duquesa, both 5 minutes by car and where you can find all kinds of shops and leisure areas. Supermarkets, hospital and numerous golf courses just 2 km away. One of them is the prestigious FINCA CORTESIN, where the world-class golf competition "Solheim 2023" has been held this year, as well as the Volvo Masters, etc. Walking along the promenade, you can reach the town of Sabinillas and the attractive Puerto de La Duquesa, in just 10 minutes you will find the first 2 restaurants. This property is distributed all on one level, it is very comfortable, quiet, private and bright from the beginning. The living room widens at the end, creating a separate area from the dining room. and the kitchen with a window to the dining area and views, could be completely opened and converted into an open-plan kitchen. The master bedroom is en-suite, with a shower and dressing area. The other bedroom also has built-in wardrobes and a separate bathroom. The community is well maintained, low-cost, and is scheduled to be painted soon. It has 2 swimming pools, one for adults and one for children, large green areas, a paddle tennis court, and in addition to the included underground parking space, it has one. large community parking area and the bus stop next to it. This property has enormous rental potential. Your visit is highly recommended.