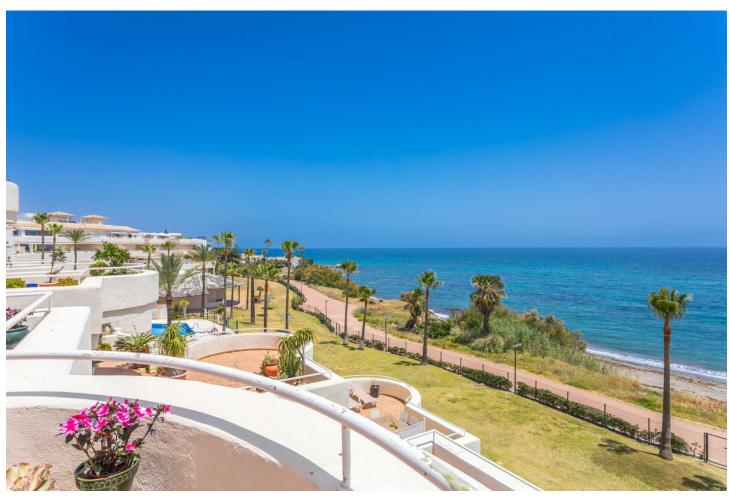

2

2

95 m<sup>2</sup>

FRONT LINE BEACH APARTMENT with LARGE 77 m2 TERRACE with ALL FACING THE SEA. Good quality 2Bed/2Bathroom with LARGE LIVING ROOM and direct access to the terrace from the living room and master bedroom. Thanks to its ELEVATED POSITION, enjoy PANORAMIC VIEWS OF THE SEA, BEACH AND COAST OF AFRICA, the sunrise is a spectacle from this position. Located between ESTEPONA and the attractive Puerto Duquesa, both 5 minutes by car and where you can find all kinds of shops and leisure areas. Supermarkets, hospital and numerous golf courses just 2 km away. One of them is the prestigious FINCA CORTESIN, where the world-class golf competition "Solheim 2023" has been held this year, as well as the Volvo Masters, etc. Walking along the promenade, you can reach the town of Sabinillas and the attractive Puerto de La Duquesa, in just 10 minutes you will find the first 2 restaurants. This property is distributed all on one level, it is very comfortable, quiet, private and bright from the beginning. The living room widens at the end, creating a separate area from the dining room. and the kitchen with a window to the dining area and views, could be completely opened and converted into an open-plan kitchen. The master bedroom is en-suite, with a shower and dressing area. The other bedroom also has built-in wardrobes and a separate bathroom. The community is well maintained, low-cost, and is scheduled to be painted soon. It has 2 swimming pools, one for adults and one for children, large green areas, a paddle tennis court, and in addition to the included underground parking space, it has one. large community parking area and the bus stop next to it. This property has enormous rental potential. Your visit is highly recommended.