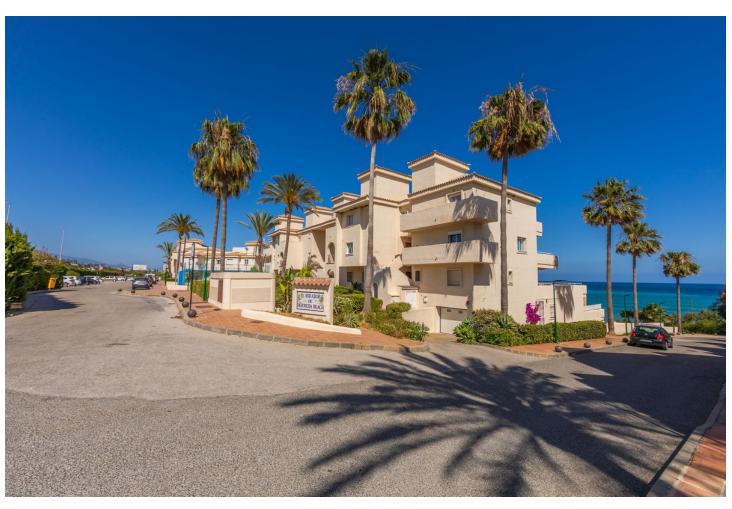

2

2

95 m<sup>2</sup>

FRONT LINE BEACH APARTMENT with LARGE 77 m2 TERRACE with ALL FACING THE SEA. Good quality 2Bed/2Bathroom with LARGE LIVING ROOM and direct access to the terrace from the living room and master bedroom. Thanks to its ELEVATED POSITION, enjoy PANORAMIC VIEWS OF THE SEA, BEACH AND COAST OF AFRICA, the sunrise is a spectacle from this position. Located between ESTEPONA and the attractive Puerto Duquesa, both 5 minutes by car and where you can find all kinds of shops and leisure areas. Supermarkets, hospital and numerous golf courses just 2 km away. One of them is the prestigious FINCA CORTESIN, where the world-class golf competition "Solheim 2023" has been held this year, as well as the Volvo Masters, etc. Walking along the promenade, you can reach the town of Sabinillas and the attractive Puerto de La Duquesa, in just 10 minutes you will find the first 2 restaurants. This property is distributed all on one level, it is very comfortable, quiet, private and bright from the beginning. The living room widens at the end, creating a separate area from the dining room. and the kitchen with a window to the dining area and views, could be completely opened and converted into an open-plan kitchen. The master bedroom is en-suite, with a shower and dressing area. The other bedroom also has built-in wardrobes and a separate bathroom. The community is well maintained, low-cost, and is scheduled to be painted soon. It has 2 swimming pools, one for adults and one for children, large green areas, a paddle tennis court, and in addition to the included underground parking space, it has one. large community parking area and the bus stop next to it. This property has enormous rental potential. Your visit is highly recommended.