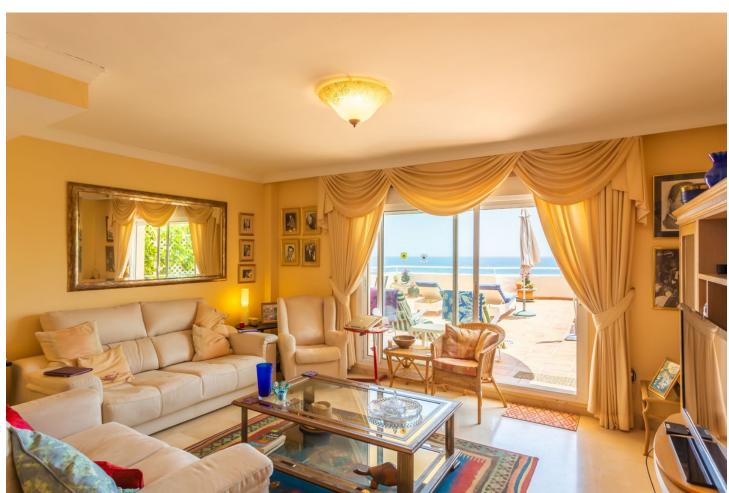

2

2

95 m<sup>2</sup>

FRONT LINE BEACH APARTMENT with LARGE 77 m2 TERRACE with ALL FACING THE SEA. Good quality 2Bed/2Bathroom with LARGE LIVING ROOM and direct access to the terrace from the living room and master bedroom. Thanks to its ELEVATED POSITION, enjoy PANORAMIC VIEWS OF THE SEA, BEACH AND COAST OF AFRICA, the sunrise is a spectacle from this position. Located between ESTEPONA and the attractive Puerto Duquesa, both 5 minutes by car and where you can find all kinds of shops and leisure areas. Supermarkets, hospital and numerous golf courses just 2 km away. One of them is the prestigious FINCA CORTESIN, where the world-class golf competition "Solheim 2023" has been held this year, as well as the Volvo Masters, etc. Walking along the promenade, you can reach the town of Sabinillas and the attractive Puerto de La Duquesa, in just 10 minutes you will find the first 2 restaurants. This property is distributed all on one level, it is very comfortable, quiet, private and bright from the beginning. The living room widens at the end, creating a separate area from the dining room. and the kitchen with a window to the dining area and views, could be completely opened and converted into an open-plan kitchen. The master bedroom is en-suite, with a shower and dressing area. The other bedroom also has built-in wardrobes and a separate bathroom. The community is well maintained, low-cost, and is scheduled to be painted soon. It has 2 swimming pools, one for adults and one for children, large green areas, a paddle tennis court, and in addition to the included underground parking space, it has one. large community parking area and the bus stop next to it. This property has enormous rental potential. Your visit is highly recommended.