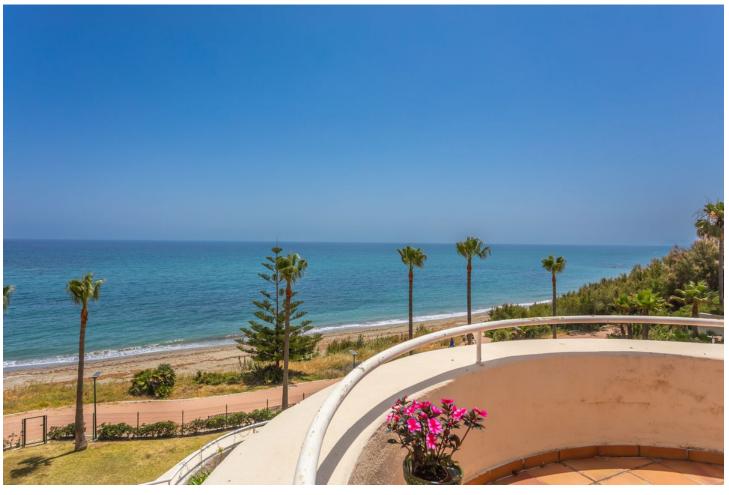

2

2

95 m<sup>2</sup>

FRONT LINE BEACH APARTMENT with LARGE 77 m2 TERRACE with ALL FACING THE SEA. Good quality 2Bed/2Bathroom with LARGE LIVING ROOM and direct access to the terrace from the living room and master bedroom. Thanks to its ELEVATED POSITION, enjoy PANORAMIC VIEWS OF THE SEA, BEACH AND COAST OF AFRICA, the sunrise is a spectacle from this position. Located between ESTEPONA and the attractive Puerto Duquesa, both 5 minutes by car and where you can find all kinds of shops and leisure areas. Supermarkets, hospital and numerous golf courses just 2 km away. One of them is the prestigious FINCA CORTESIN, where the world-class golf competition "Solheim 2023" has been held this year, as well as the Volvo Masters, etc. Walking along the promenade, you can reach the town of Sabinillas and the attractive Puerto de La Duquesa, in just 10 minutes you will find the first 2 restaurants. This property is distributed all on one level, it is very comfortable, quiet, private and bright from the beginning. The living room widens at the end, creating a separate area from the dining room. and the kitchen with a window to the dining area and views, could be completely opened and converted into an open-plan kitchen. The master bedroom is en-suite, with a shower and dressing area. The other bedroom also has built-in wardrobes and a separate bathroom. The community is well maintained, low-cost, and is scheduled to be painted soon. It has 2 swimming pools, one for adults and one for children, large green areas, a paddle tennis court, and in addition to the included underground parking space, it has one. large community parking area and the bus stop next to it. This property has enormous rental potential. Your visit is highly recommended.