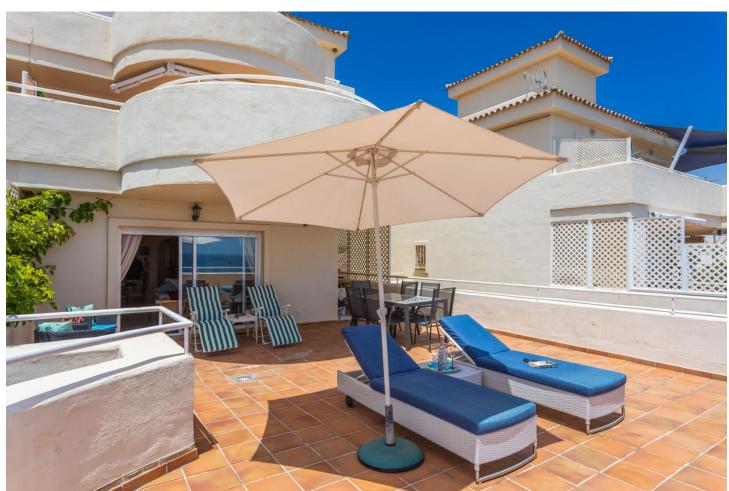

2

2

95 m<sup>2</sup>

FRONT LINE BEACH APARTMENT with LARGE 77 m2 TERRACE with ALL FACING THE SEA. Good quality 2Bed/2Bathroom with LARGE LIVING ROOM and direct access to the terrace from the living room and master bedroom. Thanks to its ELEVATED POSITION, enjoy PANORAMIC VIEWS OF THE SEA, BEACH AND COAST OF AFRICA, the sunrise is a spectacle from this position. Located between ESTEPONA and the attractive Puerto Duquesa, both 5 minutes by car and where you can find all kinds of shops and leisure areas. Supermarkets, hospital and numerous golf courses just 2 km away. One of them is the prestigious FINCA CORTESIN, where the world-class golf competition "Solheim 2023" has been held this year, as well as the Volvo Masters, etc. Walking along the promenade, you can reach the town of Sabinillas and the attractive Puerto de La Duquesa, in just 10 minutes you will find the first 2 restaurants. This property is distributed all on one level, it is very comfortable, quiet, private and bright from the beginning. The living room widens at the end, creating a separate area from the dining room. and the kitchen with a window to the dining area and views, could be completely opened and converted into an open-plan kitchen. The master bedroom is en-suite, with a shower and dressing area. The other bedroom also has built-in wardrobes and a separate bathroom. The community is well maintained, low-cost, and is scheduled to be painted soon. It has 2 swimming pools, one for adults and one for children, large green areas, a paddle tennis court, and in addition to the included underground parking space, it has one. large community parking area and the bus stop next to it. This property has enormous rental potential. Your visit is highly recommended.