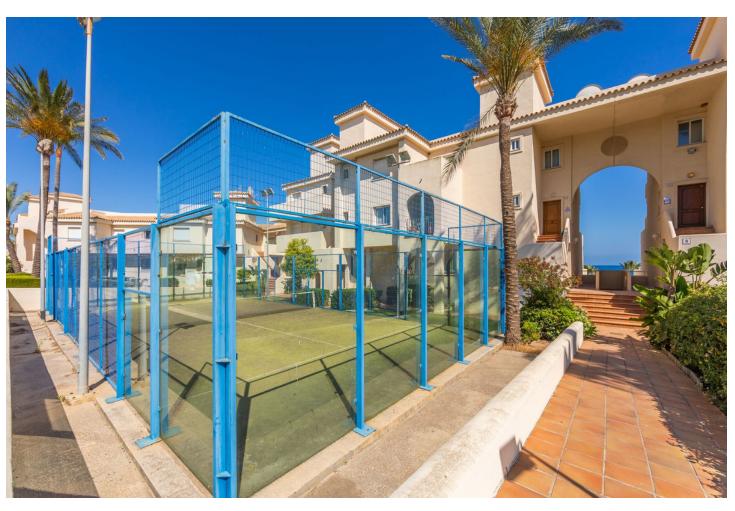

2

2

95 m<sup>2</sup>

FRONT LINE BEACH APARTMENT with LARGE 77 m2 TERRACE with ALL FACING THE SEA. Good quality 2Bed/2Bathroom with LARGE LIVING ROOM and direct access to the terrace from the living room and master bedroom. Thanks to its ELEVATED POSITION, enjoy PANORAMIC VIEWS OF THE SEA, BEACH AND COAST OF AFRICA, the sunrise is a spectacle from this position. Located between ESTEPONA and the attractive Puerto Duquesa, both 5 minutes by car and where you can find all kinds of shops and leisure areas. Supermarkets, hospital and numerous golf courses just 2 km away. One of them is the prestigious FINCA CORTESIN, where the world-class golf competition "Solheim 2023" has been held this year, as well as the Volvo Masters, etc. Walking along the promenade, you can reach the town of Sabinillas and the attractive Puerto de La Duquesa, in just 10 minutes you will find the first 2 restaurants. This property is distributed all on one level, it is very comfortable, quiet, private and bright from the beginning. The living room widens at the end, creating a separate area from the dining room. and the kitchen with a window to the dining area and views, could be completely opened and converted into an open-plan kitchen. The master bedroom is en-suite, with a shower and dressing area. The other bedroom also has built-in wardrobes and a separate bathroom. The community is well maintained, low-cost, and is scheduled to be painted soon. It has 2 swimming pools, one for adults and one for children, large green areas, a paddle tennis court, and in addition to the included underground parking space, it has one. large community parking area and the bus stop next to it. This property has enormous rental potential. Your visit is highly recommended.