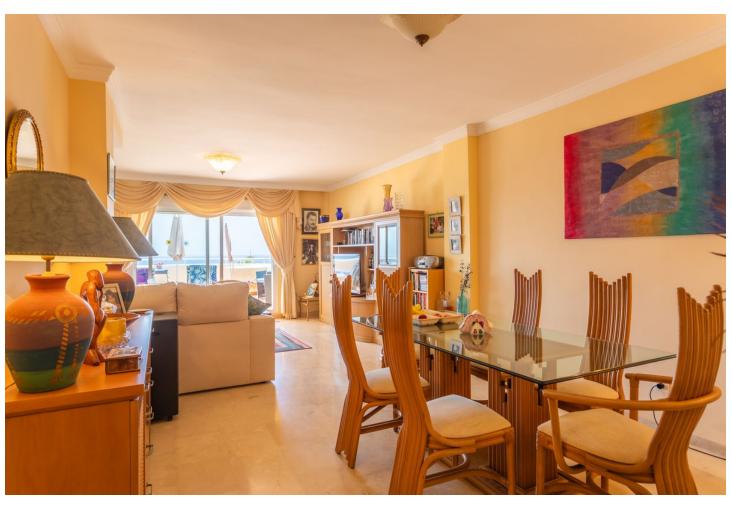

2

2

95 m<sup>2</sup>

FRONT LINE BEACH APARTMENT with LARGE 77 m2 TERRACE with ALL FACING THE SEA. Good quality 2Bed/2Bathroom with LARGE LIVING ROOM and direct access to the terrace from the living room and master bedroom. Thanks to its ELEVATED POSITION, enjoy PANORAMIC VIEWS OF THE SEA, BEACH AND COAST OF AFRICA, the sunrise is a spectacle from this position. Located between ESTEPONA and the attractive Puerto Duquesa, both 5 minutes by car and where you can find all kinds of shops and leisure areas. Supermarkets, hospital and numerous golf courses just 2 km away. One of them is the prestigious FINCA CORTESIN, where the world-class golf competition "Solheim 2023" has been held this year, as well as the Volvo Masters, etc. Walking along the promenade, you can reach the town of Sabinillas and the attractive Puerto de La Duquesa, in just 10 minutes you will find the first 2 restaurants. This property is distributed all on one level, it is very comfortable, quiet, private and bright from the beginning. The living room widens at the end, creating a separate area from the dining room. and the kitchen with a window to the dining area and views, could be completely opened and converted into an open-plan kitchen. The master bedroom is en-suite, with a shower and dressing area. The other bedroom also has built-in wardrobes and a separate bathroom. The community is well maintained, low-cost, and is scheduled to be painted soon. It has 2 swimming pools, one for adults and one for children, large green areas, a paddle tennis court, and in addition to the included underground parking space, it has one. large community parking area and the bus stop next to it. This property has enormous rental potential. Your visit is highly recommended.