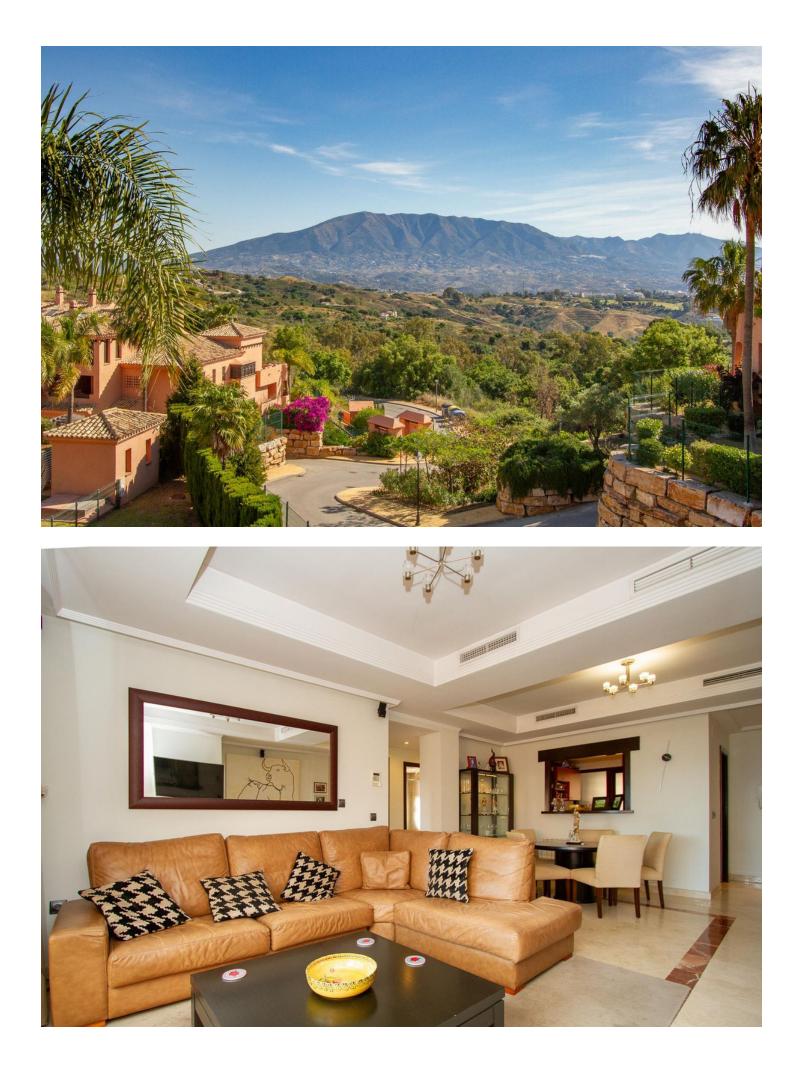

Sales - Apartment - La Mairena 299.000€ www.mibgroup.es +34 662 58 96 58 info@mibgroup.es

Wonderful corner two bedroom penthouse situated in the very popular and exclusive area of La Mairena just a few minutes drive from the coast. Superb panoramic views to sea and mountains with underground parking and storage. Many extras added by the current owners including working fireplace, glass curtains, new energy efficient boiler and air con system plus a very recent quality total bathroom refurbishment. Because of it's corner position the apartment benefits from sun throughout the day both in the winter and summer seasons. Immaculate order throughout with high quality fittings. Free access to the very impressive El Soto de Marbella leisure facilities including golf, gym, tennis etc and with it's own on site popular restaurant. The apartment benefits from super fast fibre optic internet. This is a great apartment very competitively priced. Viewing highly recommended. NEW PRICE NOW ONLY 299,000 EUROS FOR QUICK SALE. NO OFFERS