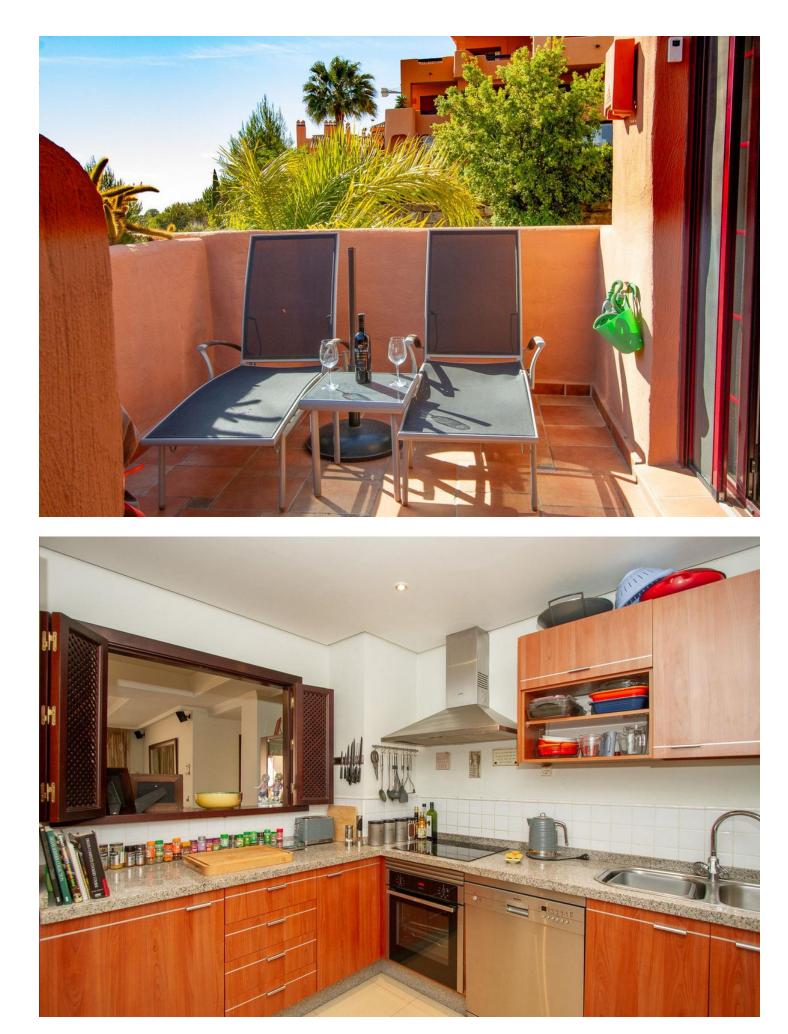

Sales - Apartment - La Mairena 299.000€ www.mibgroup.es +34 662 58 96 58 info@mibgroup.es

Wonderful corner two bedroom penthouse situated in the very popular and exclusive area of La Mairena just a few minutes drive from the coast. Superb panoramic views to sea and mountains with underground parking and storage. Many extras added by the current owners including working fireplace, glass curtains, new energy efficient boiler and air con system plus a very recent quality total bathroom refurbishment. Because of it's corner position the apartment benefits from sun throughout the day both in the winter and summer seasons. Immaculate order throughout with high quality fittings. Free access to the very impressive El Soto de Marbella leisure facilities including golf, gym, tennis etc and with it's own on site popular restaurant. The apartment benefits from super fast fibre optic internet. This is a great apartment very competitively priced. Viewing highly recommended. NEW PRICE NOW ONLY 299,000 EUROS FOR QUICK SALE. NO OFFERS