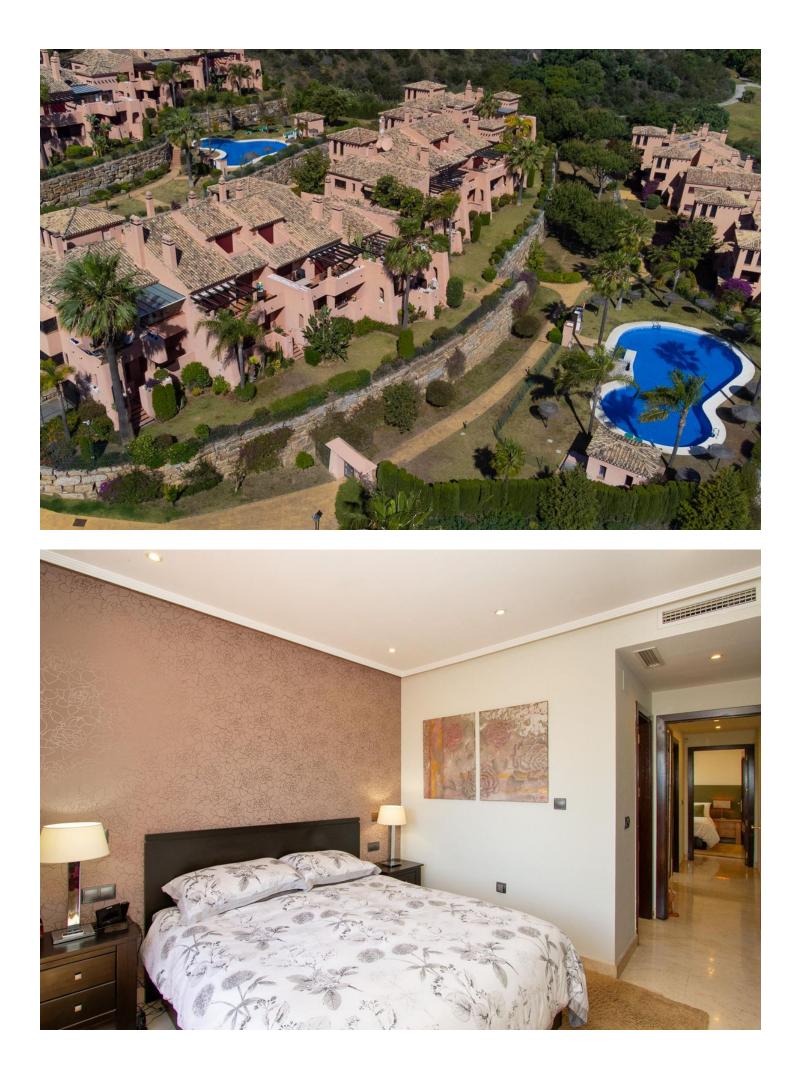

Sales - Apartment - La Mairena 299.000€ www.mibgroup.es +34 662 58 96 58 info@mibgroup.es

Wonderful corner two bedroom penthouse situated in the very popular and exclusive area of La Mairena just a few minutes drive from the coast. Superb panoramic views to sea and mountains with underground parking and storage. Many extras added by the current owners including working fireplace, glass curtains, new energy efficient boiler and air con system plus a very recent quality total bathroom refurbishment. Because of it's corner position the apartment benefits from sun throughout the day both in the winter and summer seasons. Immaculate order throughout with high quality fittings. Free access to the very impressive El Soto de Marbella leisure facilities including golf, gym, tennis etc and with it's own on site popular restaurant. The apartment benefits from super fast fibre optic internet. This is a great apartment very competitively priced. Viewing highly recommended. NEW PRICE NOW ONLY 299,000 EUROS FOR QUICK SALE. NO OFFERS