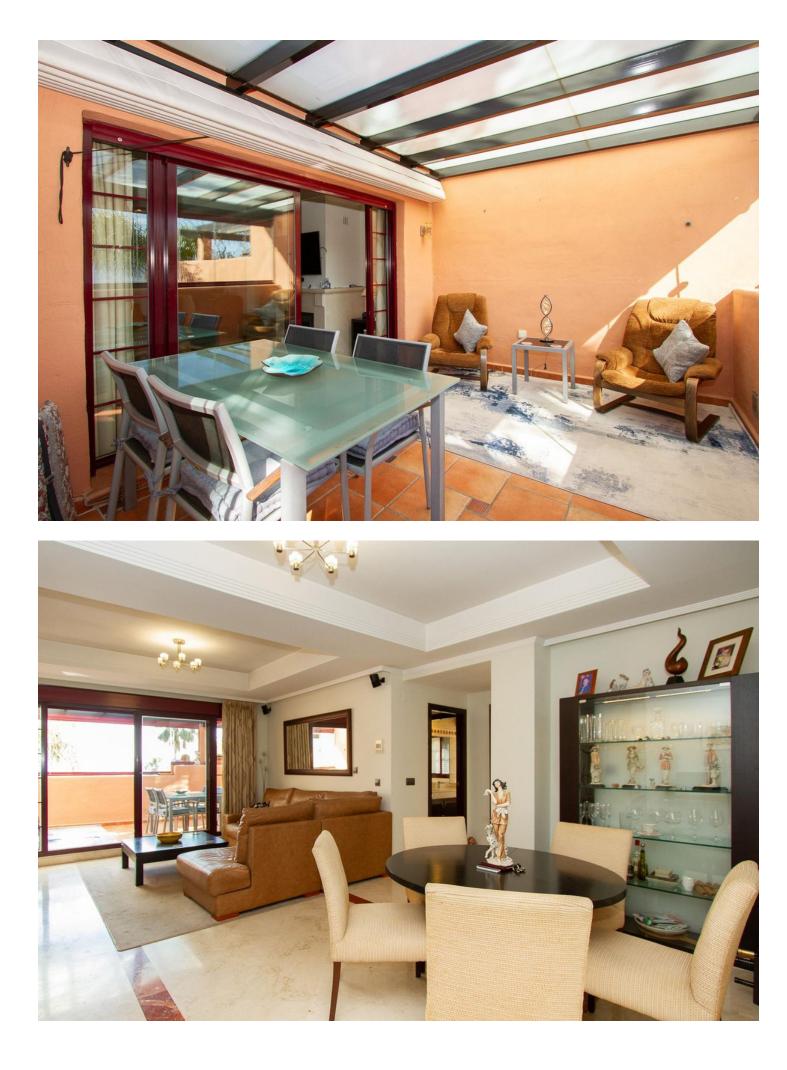

Sales - Apartment - La Mairena 299.000€ www.mibgroup.es +34 662 58 96 58 info@mibgroup.es

Wonderful corner two bedroom penthouse situated in the very popular and exclusive area of La Mairena just a few minutes drive from the coast. Superb panoramic views to sea and mountains with underground parking and storage. Many extras added by the current owners including working fireplace, glass curtains, new energy efficient boiler and air con system plus a very recent quality total bathroom refurbishment. Because of it's corner position the apartment benefits from sun throughout the day both in the winter and summer seasons. Immaculate order throughout with high quality fittings. Free access to the very impressive El Soto de Marbella leisure facilities including golf, gym, tennis etc and with it's own on site popular restaurant. The apartment benefits from super fast fibre optic internet. This is a great apartment very competitively priced. Viewing highly recommended. NEW PRICE NOW ONLY 299,000 EUROS FOR QUICK SALE. NO OFFERS