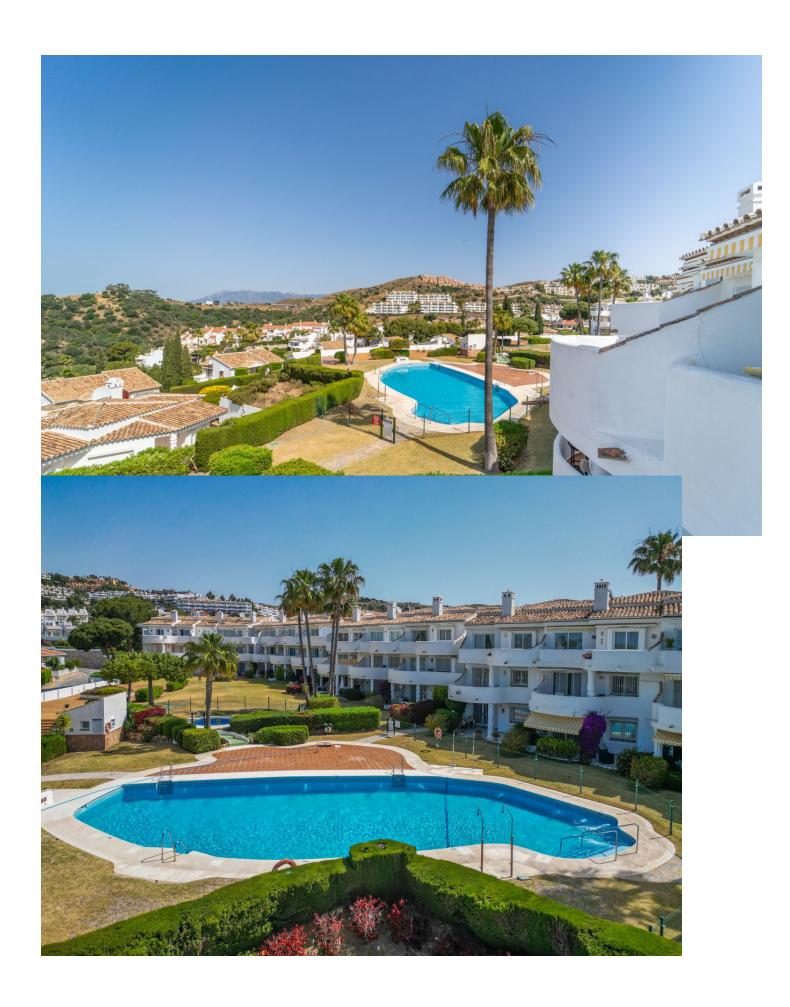

1

74 m<sup>2</sup>

Stunning Penthouse in Calahonda with Unmatched Views Discover your dream home in the serene neighborhood of Calahonda! This exquisite penthouse offers breathtaking views of the sea, mountains, and even Gibraltar. Featuring 2 spacious bedrooms, 1 bathroom, and 2 expansive terraces, this property promises comfort and elegance. Nestled in a quiet area, you'll enjoy a beautifully landscaped garden and a communal pool, perfect for relaxation. Golf enthusiasts will appreciate the close proximity to a premier golf course, while beach lovers are just a short drive away from the sunkissed shores. Ample parking space in front of the house ensures convenience for you and your guests. In this apartment, you can enjoy both sunrise and sunset from your terraces, making every day a picture-perfect experience. Don't miss this rare opportunity to own a piece of paradise! Contact us today for a viewing.