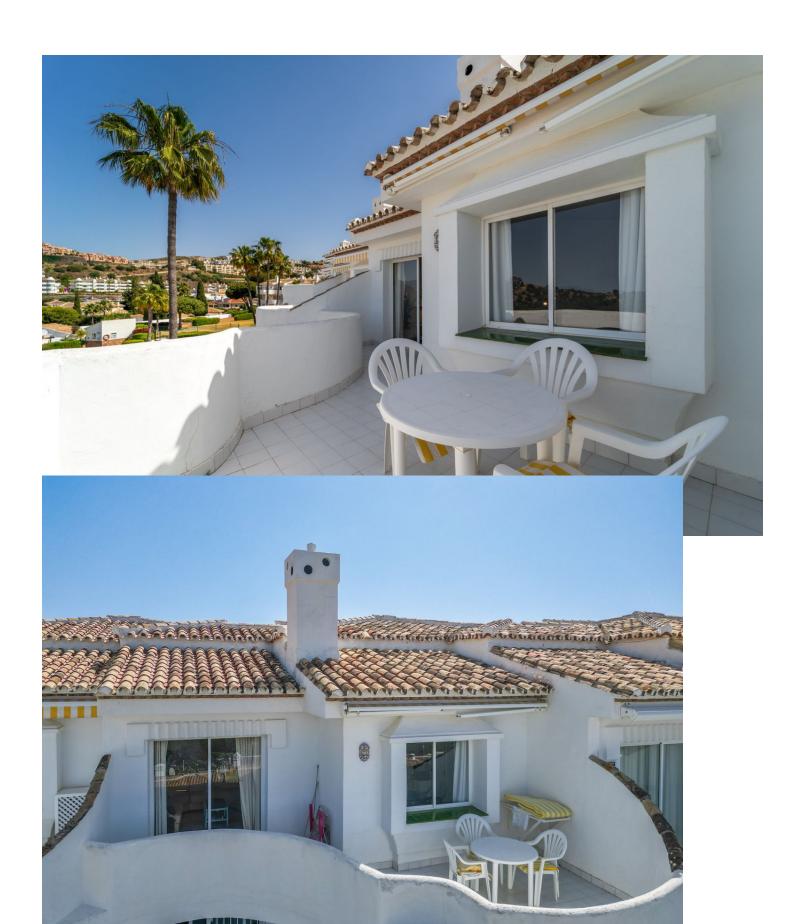

1

74 m<sup>2</sup>

Stunning Penthouse in Calahonda with Unmatched Views Discover your dream home in the serene neighborhood of Calahonda! This exquisite penthouse offers breathtaking views of the sea, mountains, and even Gibraltar. Featuring 2 spacious bedrooms, 1 bathroom, and 2 expansive terraces, this property promises comfort and elegance. Nestled in a quiet area, you'll enjoy a beautifully landscaped garden and a communal pool, perfect for relaxation. Golf enthusiasts will appreciate the close proximity to a premier golf course, while beach lovers are just a short drive away from the sunkissed shores. Ample parking space in front of the house ensures convenience for you and your guests. In this apartment, you can enjoy both sunrise and sunset from your terraces, making every day a picture-perfect experience. Don't miss this rare opportunity to own a piece of paradise! Contact us today for a viewing.