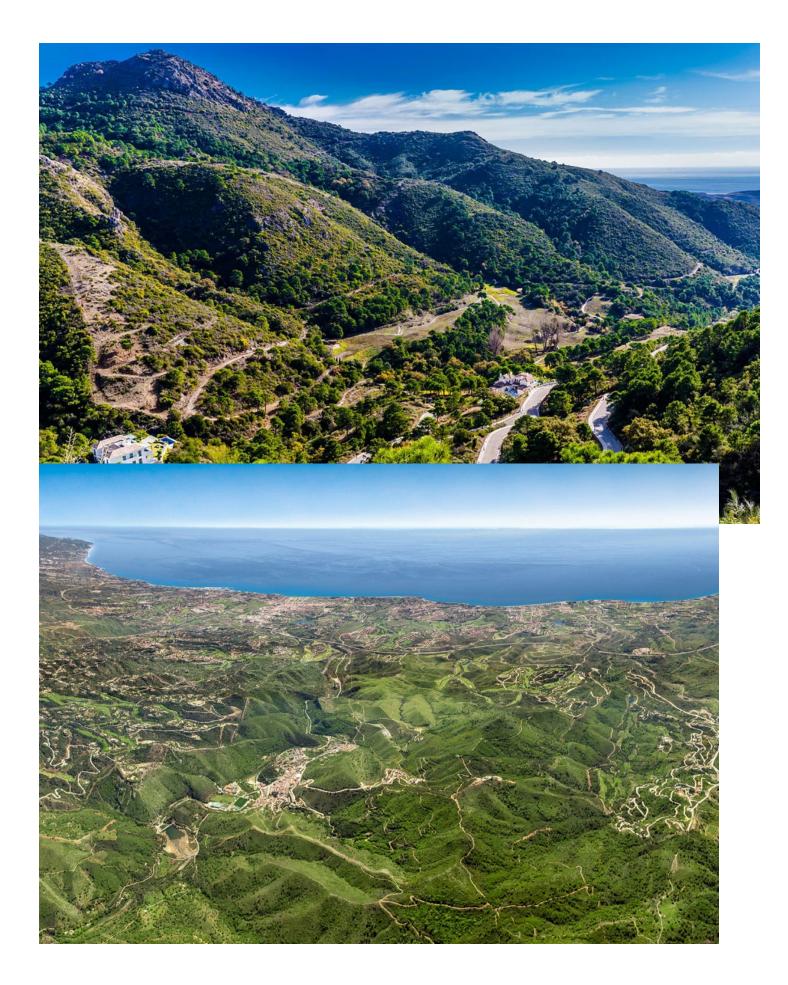

## Sales - Plot - Benahavís 10.000.000€

www.mibgroup.es +34 662 58 96 58 info@mibgroup.es

Ref.-ID: MIBGR4744936

Benahavís

Plot

La Heredia Phase 2 Now for Sale: Prime Plot for 83 Townhouses in Benahavis. Ideal opportunity for developers seeking to invest in one of the last growth areas in the Golden Triangle. Presenting a prime development opportunity in the highly coveted area of La Heredia, Benahavis. This expansive plot of 52,916 m2 is perfectly suited for the construction of 83 stylish townhouses, designed to meet the growing demand for luxury living in this exclusive region. Situated in a sheltered valley in the hills of the municipality of Benahavis, famous for its rural beauty and gastronomic delights, lies the spectacular Monte Mayor estate. Commanding unparalleled views of the Mediterranean, Gibraltar and the African coastline, Monte Mayor enjoys a magnificent natural setting, surrounded by a dramatic mountain range, lush vegetation and brooks, yet is only a is minute drive from the coast and the popular resorts of Marbella and Puerto Banus. Monte Mayor spans over 330 hectares of land, 54% of which remains green zone and therefore unspoilt. This low density construction zoning means that the estate will maintain its natural beauty and owners will continue to enjoy their space and privacy. The estate includes the picturesque village of La Heredia de Monte Mayor with 54 magnificent townhouses and semi-detached villas.