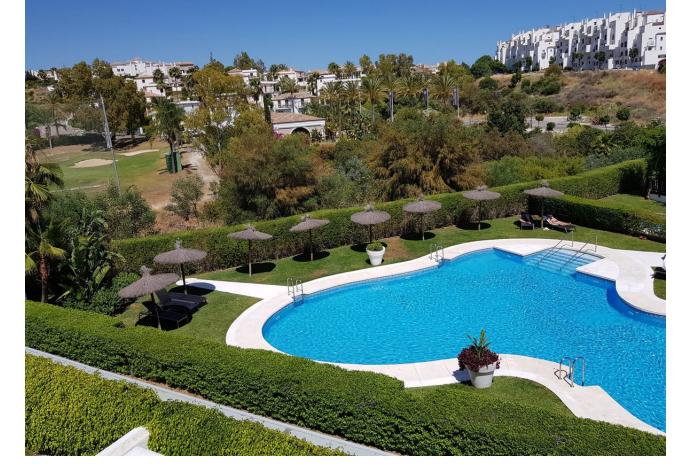

## Sales - Apartment - Estepona 335.000€

www.mibgroup.es +34 662 58 96 58 info@mibgroup.es

Ref.-ID: MIBGR4745035 Estepona Apartment

Community: 1,584 EUR / year

2

1

90 m<sup>2</sup>

This apartment in the area of La Resinera, just in between San Pedro Alcantara and Estepona is situated in beautiful urbanisation with comunity pool and garden and has a very spacious nice sunny terracce to the south east on the forst floor. You will see a wonderful modernised living room all nicely decorated and clear colours, a very well equipped kitchen and the 2 doble bedrooms and the bathroom totally modernised with a shower area. The kitchen has the best quality equipment of Bosch and the aircon is cold and warm of one the most modern instalations of the latest ones.on the market. The views from the terrace are in the beautifu green urbanisation and leaves enought space for a dining table with several chairs. The apartment come with one parking space and 1 storage. You will have the beach of Selwo at 5 minutes drive near the luxury frontline Emare beach and very nice beachbars like Sonora beach and very soon the new Laguna just next to Hotel Kempinski Estepona is also only at 5 minutes drive. Even to Puerto Banus you would drive only 15 minutes and to Marbella about 25 minutes. The airport of Malaga in about 1 hour and 10 minutes drive away.