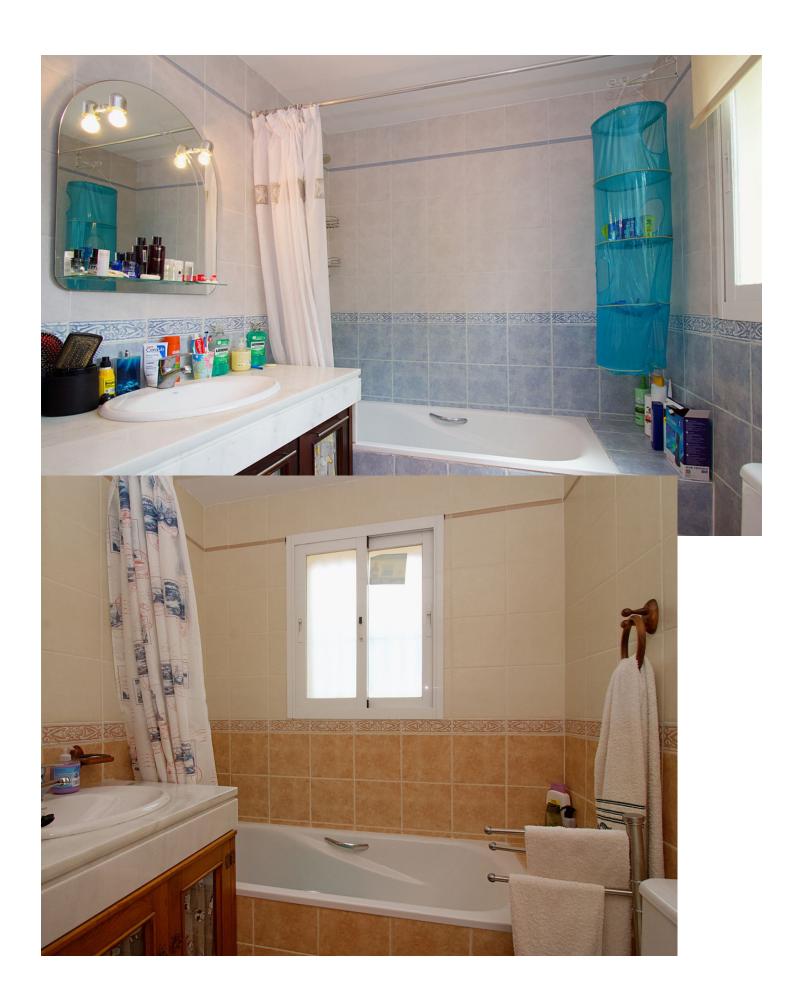

618 m<sup>2</sup>

Traditional style villa in an upmarket urbanization in Coin just a short drive to the center of Coin , on a 618m2 plot the 304m2 house offers 3 large bedrooms Lounge Kitchen diner and large basement suitable for guest accommodation. Built in 2002 the villa has central heating in all areas and makes a lovely family home. The ground floor offers Entrance hall way with guest toilet and the large lounge dining room with wood burning fire double doors lead to a lovely sunny terrace. The fully fitted kitchen diner is off the lounge with the fully fitted Kitchen hardly used and is of a high standard again double doors lead you to the terrace. The master bedroom with fitted wardrobes is also on the ground floor , with en suite bathroom. Feature wooden stairs take you to the first floor with 2 very large double bedrooms with fitted wardrobes, both with access to a large terrace . The family bathroom is also on this floor for the 2 bedrooms. In the basement is another fully fitted kitchen currently used by the owners as the main kitchen, on this floor is a large lounge style room office and another fully fitted bathroom. A store room has the central heating boiler and an oil reserve tank and other storage areas. Outside is a lovely Bar area next to the pool and BBQ making it perfect for summer entertaining. The garden has various fruit trees and is of a low maintenance style. Coin is a short drive away ,with Marbella and Malaga being 30 mins by car , and Alhaurin Golf is a short 10 min drive.