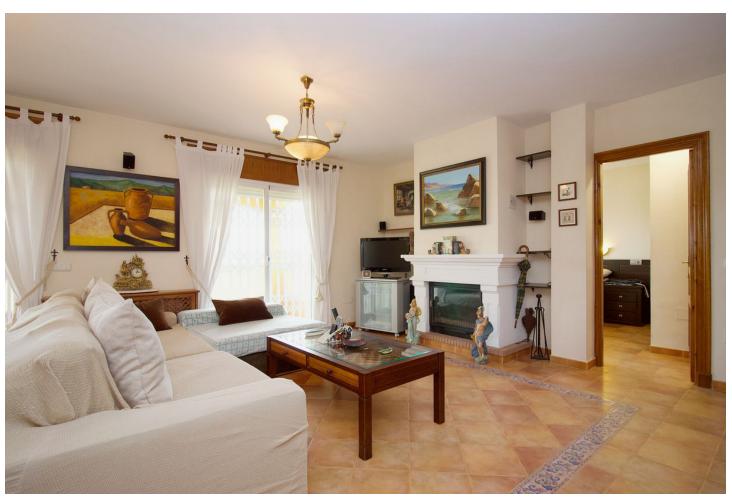

618 m<sup>2</sup>

Traditional style villa in an upmarket urbanization in Coin just a short drive to the center of Coin , on a 618m2 plot the 304m2 house offers 3 large bedrooms Lounge Kitchen diner and large basement suitable for guest accommodation. Built in 2002 the villa has central heating in all areas and makes a lovely family home. The ground floor offers Entrance hall way with guest toilet and the large lounge dining room with wood burning fire double doors lead to a lovely sunny terrace. The fully fitted kitchen diner is off the lounge with the fully fitted Kitchen hardly used and is of a high standard again double doors lead you to the terrace. The master bedroom with fitted wardrobes is also on the ground floor , with en suite bathroom. Feature wooden stairs take you to the first floor with 2 very large double bedrooms with fitted wardrobes, both with access to a large terrace . The family bathroom is also on this floor for the 2 bedrooms. In the basement is another fully fitted kitchen currently used by the owners as the main kitchen, on this floor is a large lounge style room office and another fully fitted bathroom. A store room has the central heating boiler and an oil reserve tank and other storage areas. Outside is a lovely Bar area next to the pool and BBQ making it perfect for summer entertaining. The garden has various fruit trees and is of a low maintenance style. Coin is a short drive away ,with Marbella and Malaga being 30 mins by car , and Alhaurin Golf is a short 10 min drive.