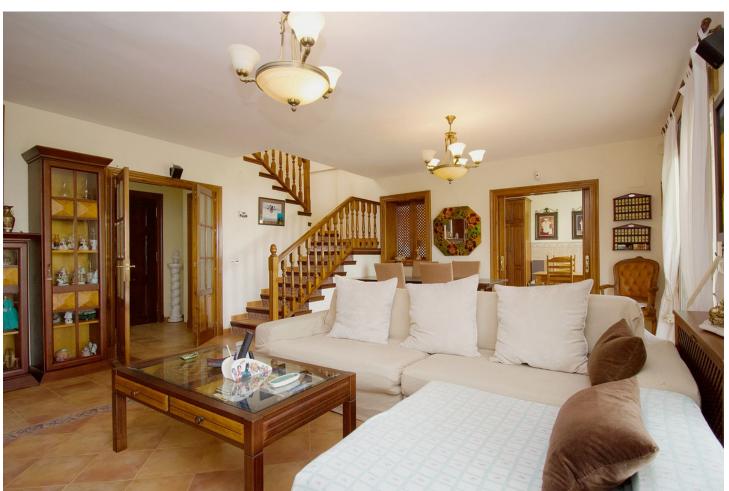

618 m<sup>2</sup>

Traditional style villa in an upmarket urbanization in Coin just a short drive to the center of Coin , on a 618m2 plot the 304m2 house offers 3 large bedrooms Lounge Kitchen diner and large basement suitable for guest accommodation. Built in 2002 the villa has central heating in all areas and makes a lovely family home. The ground floor offers Entrance hall way with guest toilet and the large lounge dining room with wood burning fire double doors lead to a lovely sunny terrace. The fully fitted kitchen diner is off the lounge with the fully fitted Kitchen hardly used and is of a high standard again double doors lead you to the terrace. The master bedroom with fitted wardrobes is also on the ground floor , with en suite bathroom. Feature wooden stairs take you to the first floor with 2 very large double bedrooms with fitted wardrobes, both with access to a large terrace . The family bathroom is also on this floor for the 2 bedrooms. In the basement is another fully fitted kitchen currently used by the owners as the main kitchen, on this floor is a large lounge style room office and another fully fitted bathroom. A store room has the central heating boiler and an oil reserve tank and other storage areas. Outside is a lovely Bar area next to the pool and BBQ making it perfect for summer entertaining. The garden has various fruit trees and is of a low maintenance style. Coin is a short drive away ,with Marbella and Malaga being 30 mins by car , and Alhaurin Golf is a short 10 min drive.