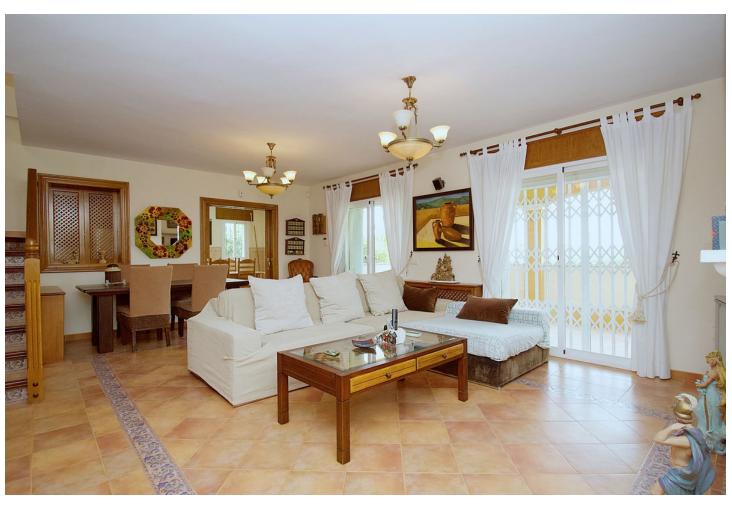

618 m<sup>2</sup>

Traditional style villa in an upmarket urbanization in Coin just a short drive to the center of Coin , on a 618m2 plot the 304m2 house offers 3 large bedrooms Lounge Kitchen diner and large basement suitable for guest accommodation. Built in 2002 the villa has central heating in all areas and makes a lovely family home. The ground floor offers Entrance hall way with guest toilet and the large lounge dining room with wood burning fire double doors lead to a lovely sunny terrace. The fully fitted kitchen diner is off the lounge with the fully fitted Kitchen hardly used and is of a high standard again double doors lead you to the terrace. The master bedroom with fitted wardrobes is also on the ground floor , with en suite bathroom. Feature wooden stairs take you to the first floor with 2 very large double bedrooms with fitted wardrobes, both with access to a large terrace . The family bathroom is also on this floor for the 2 bedrooms. In the basement is another fully fitted kitchen currently used by the owners as the main kitchen, on this floor is a large lounge style room office and another fully fitted bathroom. A store room has the central heating boiler and an oil reserve tank and other storage areas. Outside is a lovely Bar area next to the pool and BBQ making it perfect for summer entertaining. The garden has various fruit trees and is of a low maintenance style. Coin is a short drive away ,with Marbella and Malaga being 30 mins by car , and Alhaurin Golf is a short 10 min drive.