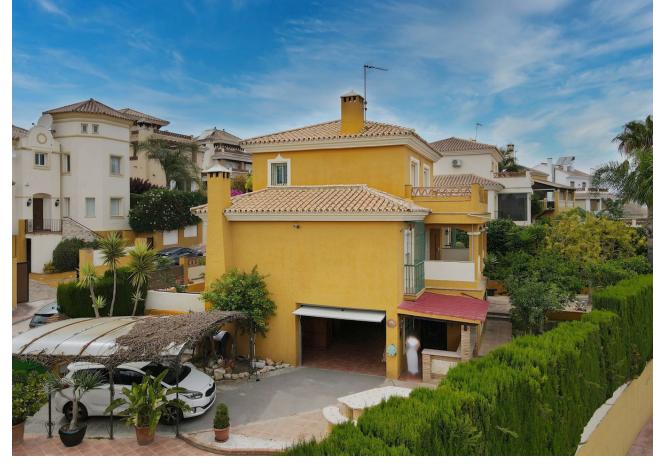

## Sales - House - Coín 550.000€

www.mibgroup.es +34 662 58 96 58 info@mibgroup.es

Ref.-ID: MIBGR4745038 Coín House

Community: 300 EUR / year IBI: 1,100 EUR / year Rubbish: 100 EUR / year

4

3

304 m<sup>2</sup>

618 m<sup>2</sup>

Traditional style villa in an upmarket urbanization in Coin just a short drive to the center of Coin , on a 618m2 plot the 304m2 house offers 3 large bedrooms Lounge Kitchen diner and large basement suitable for guest accommodation. Built in 2002 the villa has central heating in all areas and makes a lovely family home. The ground floor offers Entrance hall way with guest toilet and the large lounge dining room with wood burning fire double doors lead to a lovely sunny terrace. The fully fitted kitchen diner is off the lounge with the fully fitted Kitchen hardly used and is of a high standard again double doors lead you to the terrace. The master bedroom with fitted wardrobes is also on the ground floor , with en suite bathroom. Feature wooden stairs take you to the first floor with 2 very large double bedrooms with fitted wardrobes, both with access to a large terrace . The family bathroom is also on this floor for the 2 bedrooms. In the basement is another fully fitted kitchen currently used by the owners as the main kitchen, on this floor is a large lounge style room office and another fully fitted bathroom. A store room has the central heating boiler and an oil reserve tank and other storage areas. Outside is a lovely Bar area next to the pool and BBQ making it perfect for summer entertaining. The garden has various fruit trees and is of a low maintenance style. Coin is a short drive away ,with Marbella and Malaga being 30 mins by car , and Alhaurin Golf is a short 10 min drive.