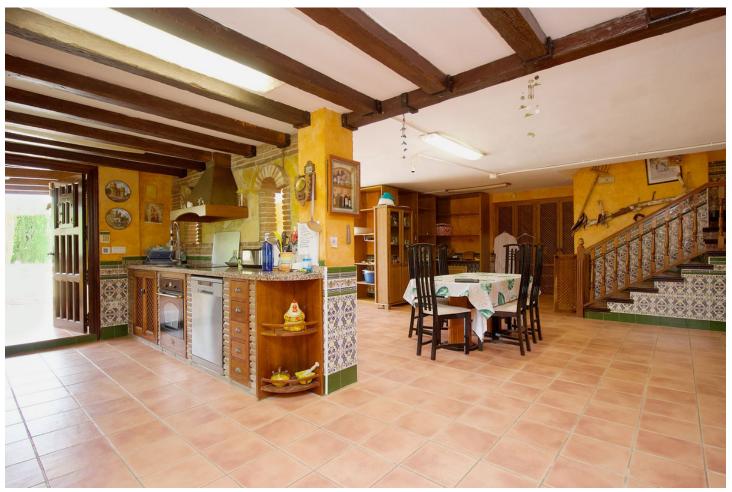

618 m<sup>2</sup>

Traditional style villa in an upmarket urbanization in Coin just a short drive to the center of Coin , on a 618m2 plot the 304m2 house offers 3 large bedrooms Lounge Kitchen diner and large basement suitable for guest accommodation. Built in 2002 the villa has central heating in all areas and makes a lovely family home. The ground floor offers Entrance hall way with guest toilet and the large lounge dining room with wood burning fire double doors lead to a lovely sunny terrace. The fully fitted kitchen diner is off the lounge with the fully fitted Kitchen hardly used and is of a high standard again double doors lead you to the terrace. The master bedroom with fitted wardrobes is also on the ground floor , with en suite bathroom. Feature wooden stairs take you to the first floor with 2 very large double bedrooms with fitted wardrobes, both with access to a large terrace . The family bathroom is also on this floor for the 2 bedrooms. In the basement is another fully fitted kitchen currently used by the owners as the main kitchen, on this floor is a large lounge style room office and another fully fitted bathroom. A store room has the central heating boiler and an oil reserve tank and other storage areas. Outside is a lovely Bar area next to the pool and BBQ making it perfect for summer entertaining. The garden has various fruit trees and is of a low maintenance style. Coin is a short drive away ,with Marbella and Malaga being 30 mins by car , and Alhaurin Golf is a short 10 min drive.