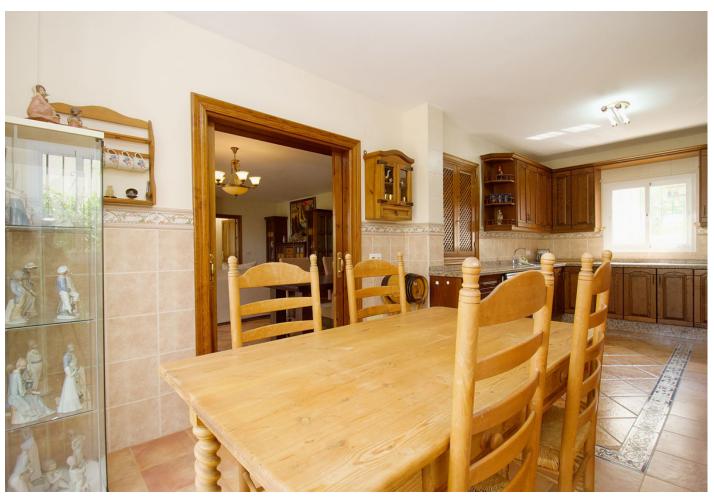

618 m<sup>2</sup>

Traditional style villa in an upmarket urbanization in Coin just a short drive to the center of Coin , on a 618m2 plot the 304m2 house offers 3 large bedrooms Lounge Kitchen diner and large basement suitable for guest accommodation. Built in 2002 the villa has central heating in all areas and makes a lovely family home. The ground floor offers Entrance hall way with guest toilet and the large lounge dining room with wood burning fire double doors lead to a lovely sunny terrace. The fully fitted kitchen diner is off the lounge with the fully fitted Kitchen hardly used and is of a high standard again double doors lead you to the terrace. The master bedroom with fitted wardrobes is also on the ground floor , with en suite bathroom. Feature wooden stairs take you to the first floor with 2 very large double bedrooms with fitted wardrobes, both with access to a large terrace . The family bathroom is also on this floor for the 2 bedrooms. In the basement is another fully fitted kitchen currently used by the owners as the main kitchen, on this floor is a large lounge style room office and another fully fitted bathroom. A store room has the central heating boiler and an oil reserve tank and other storage areas. Outside is a lovely Bar area next to the pool and BBQ making it perfect for summer entertaining. The garden has various fruit trees and is of a low maintenance style. Coin is a short drive away ,with Marbella and Malaga being 30 mins by car , and Alhaurin Golf is a short 10 min drive.