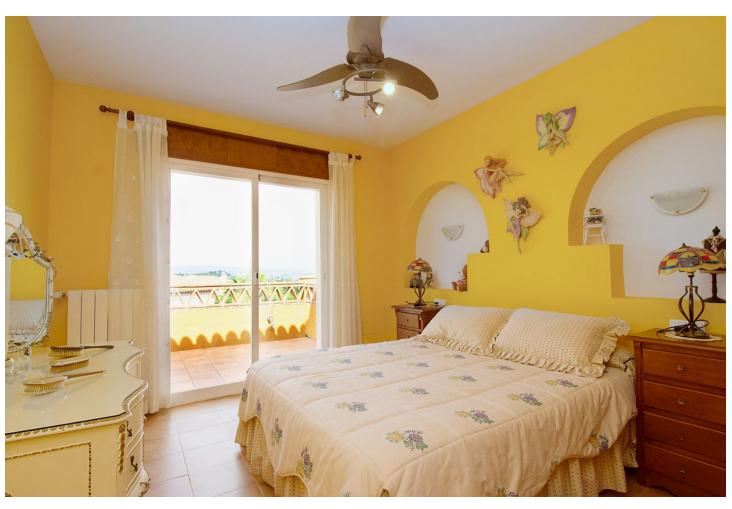

618 m<sup>2</sup>

Traditional style villa in an upmarket urbanization in Coin just a short drive to the center of Coin , on a 618m2 plot the 304m2 house offers 3 large bedrooms Lounge Kitchen diner and large basement suitable for guest accommodation. Built in 2002 the villa has central heating in all areas and makes a lovely family home. The ground floor offers Entrance hall way with guest toilet and the large lounge dining room with wood burning fire double doors lead to a lovely sunny terrace. The fully fitted kitchen diner is off the lounge with the fully fitted Kitchen hardly used and is of a high standard again double doors lead you to the terrace. The master bedroom with fitted wardrobes is also on the ground floor , with en suite bathroom. Feature wooden stairs take you to the first floor with 2 very large double bedrooms with fitted wardrobes, both with access to a large terrace . The family bathroom is also on this floor for the 2 bedrooms. In the basement is another fully fitted kitchen currently used by the owners as the main kitchen, on this floor is a large lounge style room office and another fully fitted bathroom. A store room has the central heating boiler and an oil reserve tank and other storage areas. Outside is a lovely Bar area next to the pool and BBQ making it perfect for summer entertaining. The garden has various fruit trees and is of a low maintenance style. Coin is a short drive away ,with Marbella and Malaga being 30 mins by car , and Alhaurin Golf is a short 10 min drive.