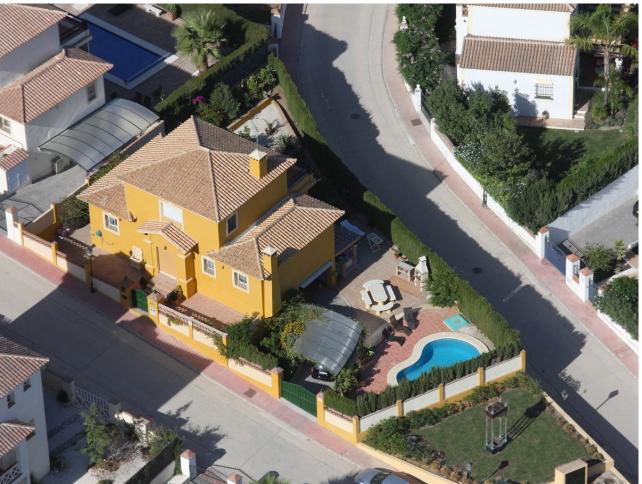

618 m<sup>2</sup>

Traditional style villa in an upmarket urbanization in Coin just a short drive to the center of Coin , on a 618m2 plot the 304m2 house offers 3 large bedrooms Lounge Kitchen diner and large basement suitable for guest accommodation. Built in 2002 the villa has central heating in all areas and makes a lovely family home. The ground floor offers Entrance hall way with guest toilet and the large lounge dining room with wood burning fire double doors lead to a lovely sunny terrace. The fully fitted kitchen diner is off the lounge with the fully fitted Kitchen hardly used and is of a high standard again double doors lead you to the terrace. The master bedroom with fitted wardrobes is also on the ground floor , with en suite bathroom. Feature wooden stairs take you to the first floor with 2 very large double bedrooms with fitted wardrobes, both with access to a large terrace . The family bathroom is also on this floor for the 2 bedrooms. In the basement is another fully fitted kitchen currently used by the owners as the main kitchen, on this floor is a large lounge style room office and another fully fitted bathroom. A store room has the central heating boiler and an oil reserve tank and other storage areas. Outside is a lovely Bar area next to the pool and BBQ making it perfect for summer entertaining. The garden has various fruit trees and is of a low maintenance style. Coin is a short drive away ,with Marbella and Malaga being 30 mins by car , and Alhaurin Golf is a short 10 min drive.