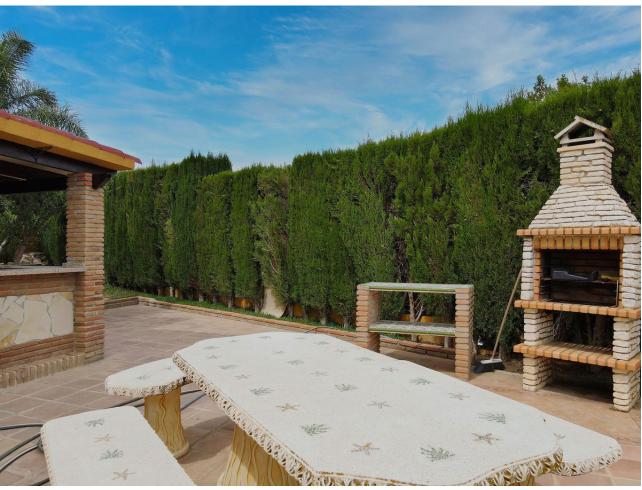

618 m<sup>2</sup>

Traditional style villa in an upmarket urbanization in Coin just a short drive to the center of Coin , on a 618m2 plot the 304m2 house offers 3 large bedrooms Lounge Kitchen diner and large basement suitable for guest accommodation. Built in 2002 the villa has central heating in all areas and makes a lovely family home. The ground floor offers Entrance hall way with guest toilet and the large lounge dining room with wood burning fire double doors lead to a lovely sunny terrace. The fully fitted kitchen diner is off the lounge with the fully fitted Kitchen hardly used and is of a high standard again double doors lead you to the terrace. The master bedroom with fitted wardrobes is also on the ground floor , with en suite bathroom. Feature wooden stairs take you to the first floor with 2 very large double bedrooms with fitted wardrobes, both with access to a large terrace . The family bathroom is also on this floor for the 2 bedrooms. In the basement is another fully fitted kitchen currently used by the owners as the main kitchen, on this floor is a large lounge style room office and another fully fitted bathroom. A store room has the central heating boiler and an oil reserve tank and other storage areas. Outside is a lovely Bar area next to the pool and BBQ making it perfect for summer entertaining. The garden has various fruit trees and is of a low maintenance style. Coin is a short drive away ,with Marbella and Malaga being 30 mins by car , and Alhaurin Golf is a short 10 min drive.