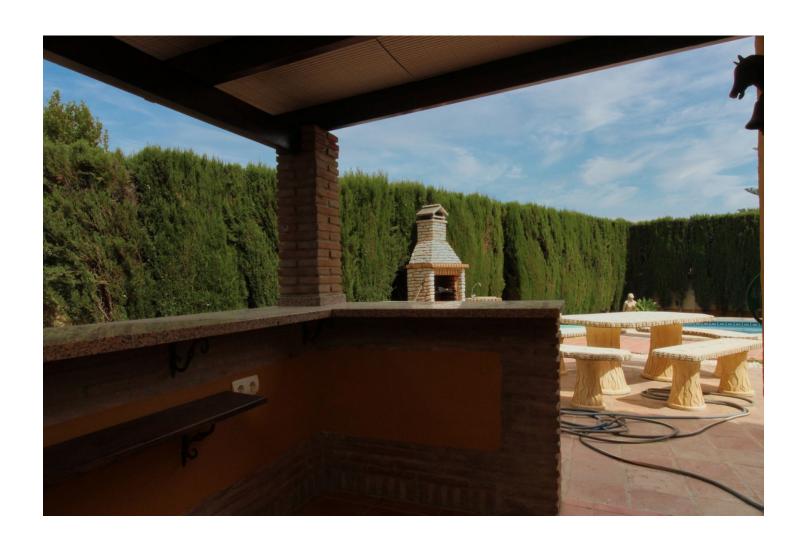

618 m<sup>2</sup>

Traditional style villa in an upmarket urbanization in Coin just a short drive to the center of Coin , on a 618m2 plot the 304m2 house offers 3 large bedrooms Lounge Kitchen diner and large basement suitable for guest accommodation. Built in 2002 the villa has central heating in all areas and makes a lovely family home. The ground floor offers Entrance hall way with guest toilet and the large lounge dining room with wood burning fire double doors lead to a lovely sunny terrace. The fully fitted kitchen diner is off the lounge with the fully fitted Kitchen hardly used and is of a high standard again double doors lead you to the terrace. The master bedroom with fitted wardrobes is also on the ground floor , with en suite bathroom. Feature wooden stairs take you to the first floor with 2 very large double bedrooms with fitted wardrobes, both with access to a large terrace . The family bathroom is also on this floor for the 2 bedrooms. In the basement is another fully fitted kitchen currently used by the owners as the main kitchen, on this floor is a large lounge style room office and another fully fitted bathroom. A store room has the central heating boiler and an oil reserve tank and other storage areas. Outside is a lovely Bar area next to the pool and BBQ making it perfect for summer entertaining. The garden has various fruit trees and is of a low maintenance style. Coin is a short drive away ,with Marbella and Malaga being 30 mins by car , and Alhaurin Golf is a short 10 min drive.