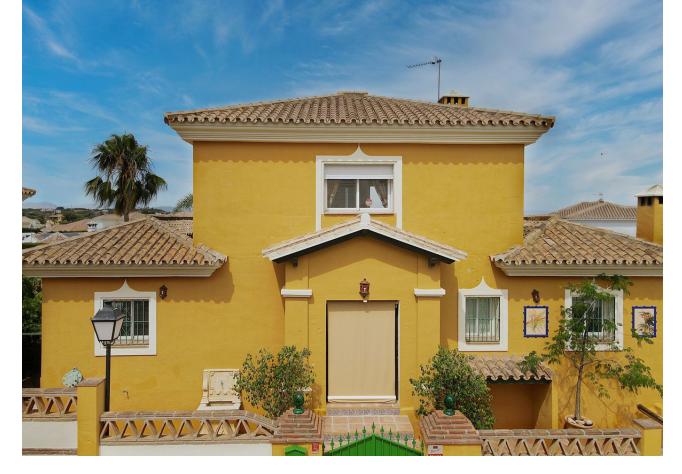

618 m<sup>2</sup>

Traditional style villa in an upmarket urbanization in Coin just a short drive to the center of Coin , on a 618m2 plot the 304m2 house offers 3 large bedrooms Lounge Kitchen diner and large basement suitable for guest accommodation. Built in 2002 the villa has central heating in all areas and makes a lovely family home. The ground floor offers Entrance hall way with guest toilet and the large lounge dining room with wood burning fire double doors lead to a lovely sunny terrace. The fully fitted kitchen diner is off the lounge with the fully fitted Kitchen hardly used and is of a high standard again double doors lead you to the terrace. The master bedroom with fitted wardrobes is also on the ground floor , with en suite bathroom. Feature wooden stairs take you to the first floor with 2 very large double bedrooms with fitted wardrobes, both with access to a large terrace . The family bathroom is also on this floor for the 2 bedrooms. In the basement is another fully fitted kitchen currently used by the owners as the main kitchen, on this floor is a large lounge style room office and another fully fitted bathroom. A store room has the central heating boiler and an oil reserve tank and other storage areas. Outside is a lovely Bar area next to the pool and BBQ making it perfect for summer entertaining. The garden has various fruit trees and is of a low maintenance style. Coin is a short drive away ,with Marbella and Malaga being 30 mins by car , and Alhaurin Golf is a short 10 min drive.