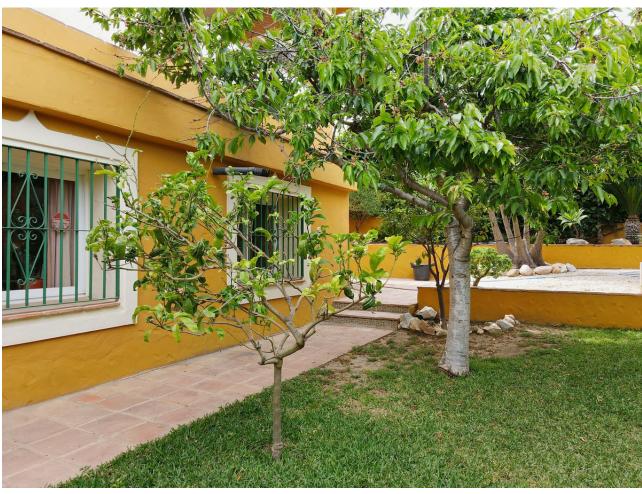

618 m<sup>2</sup>

Traditional style villa in an upmarket urbanization in Coin just a short drive to the center of Coin , on a 618m2 plot the 304m2 house offers 3 large bedrooms Lounge Kitchen diner and large basement suitable for guest accommodation. Built in 2002 the villa has central heating in all areas and makes a lovely family home. The ground floor offers Entrance hall way with guest toilet and the large lounge dining room with wood burning fire double doors lead to a lovely sunny terrace. The fully fitted kitchen diner is off the lounge with the fully fitted Kitchen hardly used and is of a high standard again double doors lead you to the terrace. The master bedroom with fitted wardrobes is also on the ground floor , with en suite bathroom. Feature wooden stairs take you to the first floor with 2 very large double bedrooms with fitted wardrobes, both with access to a large terrace . The family bathroom is also on this floor for the 2 bedrooms. In the basement is another fully fitted kitchen currently used by the owners as the main kitchen, on this floor is a large lounge style room office and another fully fitted bathroom. A store room has the central heating boiler and an oil reserve tank and other storage areas. Outside is a lovely Bar area next to the pool and BBQ making it perfect for summer entertaining. The garden has various fruit trees and is of a low maintenance style. Coin is a short drive away ,with Marbella and Malaga being 30 mins by car , and Alhaurin Golf is a short 10 min drive.