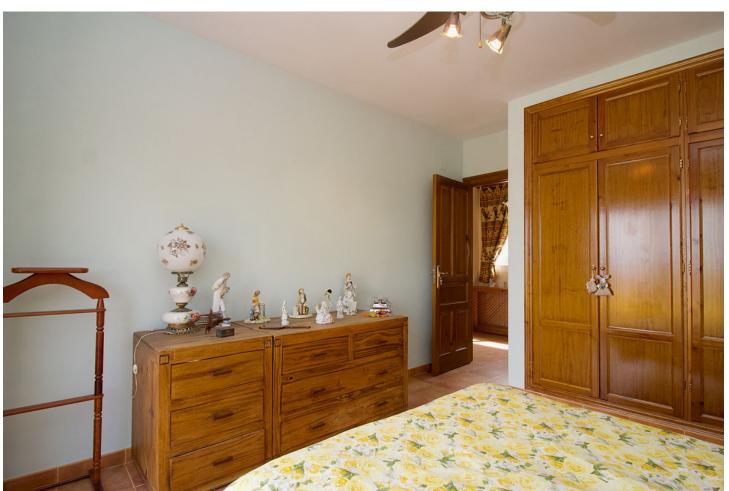

618 m<sup>2</sup>

Traditional style villa in an upmarket urbanization in Coin just a short drive to the center of Coin , on a 618m2 plot the 304m2 house offers 3 large bedrooms Lounge Kitchen diner and large basement suitable for guest accommodation. Built in 2002 the villa has central heating in all areas and makes a lovely family home. The ground floor offers Entrance hall way with guest toilet and the large lounge dining room with wood burning fire double doors lead to a lovely sunny terrace. The fully fitted kitchen diner is off the lounge with the fully fitted Kitchen hardly used and is of a high standard again double doors lead you to the terrace. The master bedroom with fitted wardrobes is also on the ground floor , with en suite bathroom. Feature wooden stairs take you to the first floor with 2 very large double bedrooms with fitted wardrobes, both with access to a large terrace . The family bathroom is also on this floor for the 2 bedrooms. In the basement is another fully fitted kitchen currently used by the owners as the main kitchen, on this floor is a large lounge style room office and another fully fitted bathroom. A store room has the central heating boiler and an oil reserve tank and other storage areas. Outside is a lovely Bar area next to the pool and BBQ making it perfect for summer entertaining. The garden has various fruit trees and is of a low maintenance style. Coin is a short drive away ,with Marbella and Malaga being 30 mins by car , and Alhaurin Golf is a short 10 min drive.