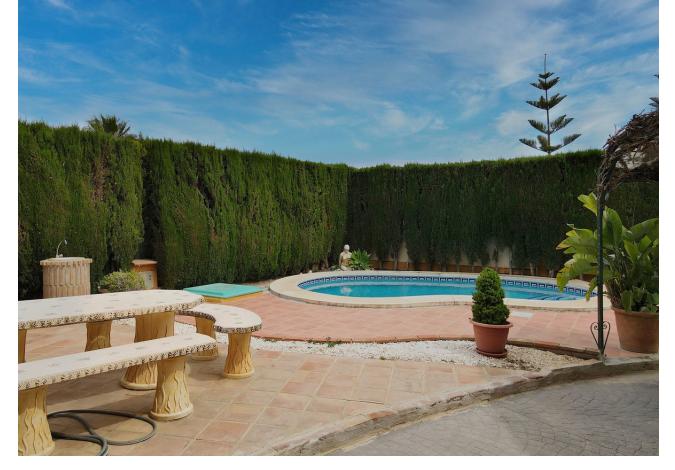

618 m<sup>2</sup>

Traditional style villa in an upmarket urbanization in Coin just a short drive to the center of Coin , on a 618m2 plot the 304m2 house offers 3 large bedrooms Lounge Kitchen diner and large basement suitable for guest accommodation. Built in 2002 the villa has central heating in all areas and makes a lovely family home. The ground floor offers Entrance hall way with guest toilet and the large lounge dining room with wood burning fire double doors lead to a lovely sunny terrace. The fully fitted kitchen diner is off the lounge with the fully fitted Kitchen hardly used and is of a high standard again double doors lead you to the terrace. The master bedroom with fitted wardrobes is also on the ground floor , with en suite bathroom. Feature wooden stairs take you to the first floor with 2 very large double bedrooms with fitted wardrobes, both with access to a large terrace . The family bathroom is also on this floor for the 2 bedrooms. In the basement is another fully fitted kitchen currently used by the owners as the main kitchen, on this floor is a large lounge style room office and another fully fitted bathroom. A store room has the central heating boiler and an oil reserve tank and other storage areas. Outside is a lovely Bar area next to the pool and BBQ making it perfect for summer entertaining. The garden has various fruit trees and is of a low maintenance style. Coin is a short drive away ,with Marbella and Malaga being 30 mins by car , and Alhaurin Golf is a short 10 min drive.