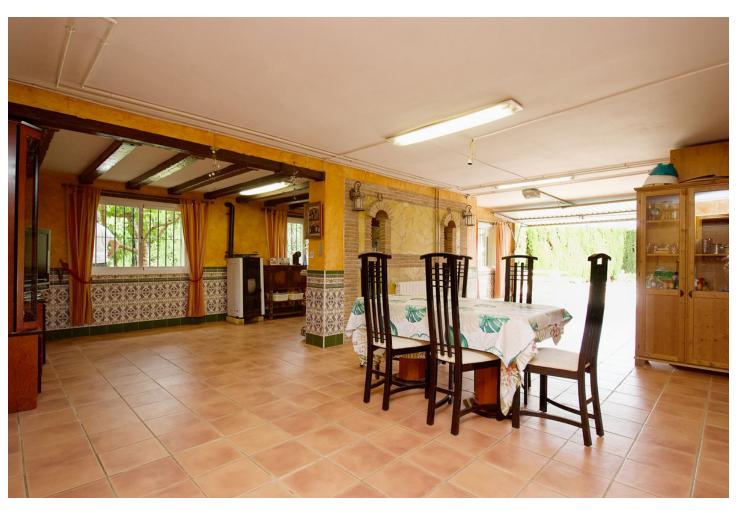

618 m<sup>2</sup>

Traditional style villa in an upmarket urbanization in Coin just a short drive to the center of Coin , on a 618m2 plot the 304m2 house offers 3 large bedrooms Lounge Kitchen diner and large basement suitable for guest accommodation. Built in 2002 the villa has central heating in all areas and makes a lovely family home. The ground floor offers Entrance hall way with guest toilet and the large lounge dining room with wood burning fire double doors lead to a lovely sunny terrace. The fully fitted kitchen diner is off the lounge with the fully fitted Kitchen hardly used and is of a high standard again double doors lead you to the terrace. The master bedroom with fitted wardrobes is also on the ground floor , with en suite bathroom. Feature wooden stairs take you to the first floor with 2 very large double bedrooms with fitted wardrobes, both with access to a large terrace . The family bathroom is also on this floor for the 2 bedrooms. In the basement is another fully fitted kitchen currently used by the owners as the main kitchen, on this floor is a large lounge style room office and another fully fitted bathroom. A store room has the central heating boiler and an oil reserve tank and other storage areas. Outside is a lovely Bar area next to the pool and BBQ making it perfect for summer entertaining. The garden has various fruit trees and is of a low maintenance style. Coin is a short drive away ,with Marbella and Malaga being 30 mins by car , and Alhaurin Golf is a short 10 min drive.