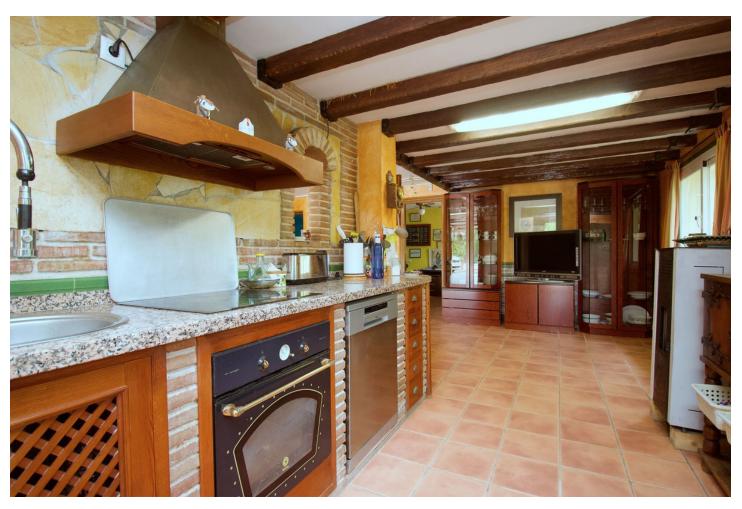

618 m<sup>2</sup>

Traditional style villa in an upmarket urbanization in Coin just a short drive to the center of Coin , on a 618m2 plot the 304m2 house offers 3 large bedrooms Lounge Kitchen diner and large basement suitable for guest accommodation. Built in 2002 the villa has central heating in all areas and makes a lovely family home. The ground floor offers Entrance hall way with guest toilet and the large lounge dining room with wood burning fire double doors lead to a lovely sunny terrace. The fully fitted kitchen diner is off the lounge with the fully fitted Kitchen hardly used and is of a high standard again double doors lead you to the terrace. The master bedroom with fitted wardrobes is also on the ground floor , with en suite bathroom. Feature wooden stairs take you to the first floor with 2 very large double bedrooms with fitted wardrobes, both with access to a large terrace . The family bathroom is also on this floor for the 2 bedrooms. In the basement is another fully fitted kitchen currently used by the owners as the main kitchen, on this floor is a large lounge style room office and another fully fitted bathroom. A store room has the central heating boiler and an oil reserve tank and other storage areas. Outside is a lovely Bar area next to the pool and BBQ making it perfect for summer entertaining. The garden has various fruit trees and is of a low maintenance style. Coin is a short drive away ,with Marbella and Malaga being 30 mins by car , and Alhaurin Golf is a short 10 min drive.