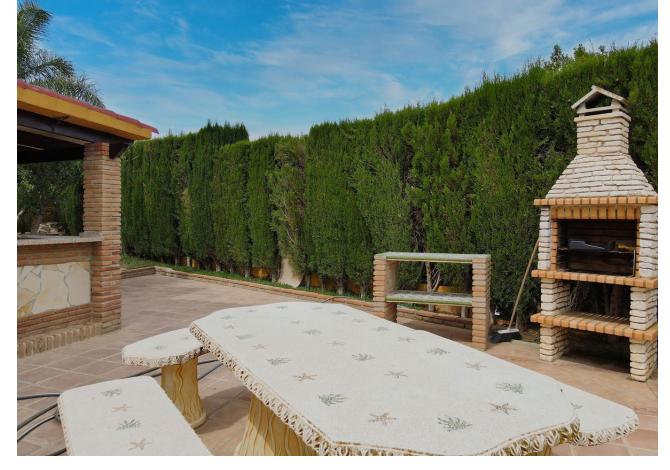

618 m<sup>2</sup>

Traditional style villa in an upmarket urbanization in Coin just a short drive to the center of Coin , on a 618m2 plot the 304m2 house offers 3 large bedrooms Lounge Kitchen diner and large basement suitable for guest accommodation. Built in 2002 the villa has central heating in all areas and makes a lovely family home. The ground floor offers Entrance hall way with guest toilet and the large lounge dining room with wood burning fire double doors lead to a lovely sunny terrace. The fully fitted kitchen diner is off the lounge with the fully fitted Kitchen hardly used and is of a high standard again double doors lead you to the terrace. The master bedroom with fitted wardrobes is also on the ground floor , with en suite bathroom. Feature wooden stairs take you to the first floor with 2 very large double bedrooms with fitted wardrobes, both with access to a large terrace . The family bathroom is also on this floor for the 2 bedrooms. In the basement is another fully fitted kitchen currently used by the owners as the main kitchen, on this floor is a large lounge style room office and another fully fitted bathroom. A store room has the central heating boiler and an oil reserve tank and other storage areas. Outside is a lovely Bar area next to the pool and BBQ making it perfect for summer entertaining. The garden has various fruit trees and is of a low maintenance style. Coin is a short drive away ,with Marbella and Malaga being 30 mins by car , and Alhaurin Golf is a short 10 min drive.