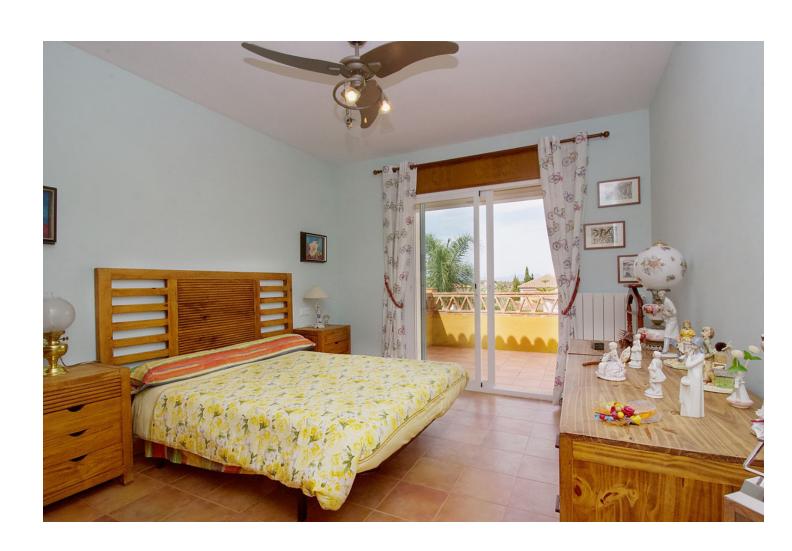

618 m<sup>2</sup>

Traditional style villa in an upmarket urbanization in Coin just a short drive to the center of Coin , on a 618m2 plot the 304m2 house offers 3 large bedrooms Lounge Kitchen diner and large basement suitable for guest accommodation. Built in 2002 the villa has central heating in all areas and makes a lovely family home. The ground floor offers Entrance hall way with guest toilet and the large lounge dining room with wood burning fire double doors lead to a lovely sunny terrace. The fully fitted kitchen diner is off the lounge with the fully fitted Kitchen hardly used and is of a high standard again double doors lead you to the terrace. The master bedroom with fitted wardrobes is also on the ground floor , with en suite bathroom. Feature wooden stairs take you to the first floor with 2 very large double bedrooms with fitted wardrobes, both with access to a large terrace . The family bathroom is also on this floor for the 2 bedrooms. In the basement is another fully fitted kitchen currently used by the owners as the main kitchen, on this floor is a large lounge style room office and another fully fitted bathroom. A store room has the central heating boiler and an oil reserve tank and other storage areas. Outside is a lovely Bar area next to the pool and BBQ making it perfect for summer entertaining. The garden has various fruit trees and is of a low maintenance style. Coin is a short drive away ,with Marbella and Malaga being 30 mins by car , and Alhaurin Golf is a short 10 min drive.