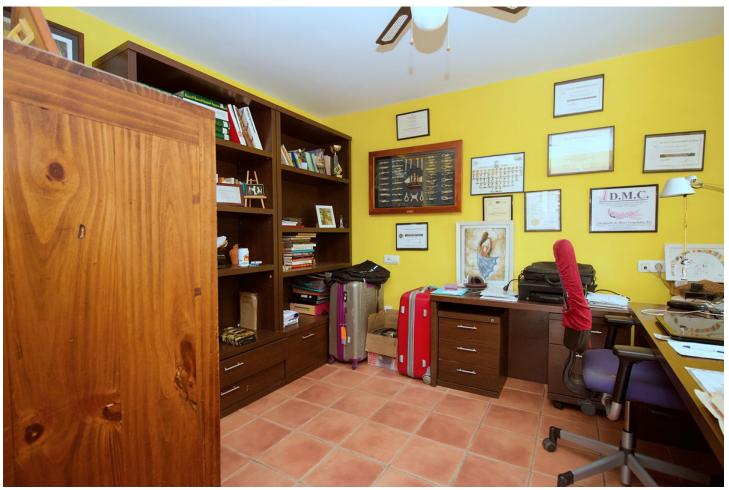

618 m<sup>2</sup>

Traditional style villa in an upmarket urbanization in Coin just a short drive to the center of Coin , on a 618m2 plot the 304m2 house offers 3 large bedrooms Lounge Kitchen diner and large basement suitable for guest accommodation. Built in 2002 the villa has central heating in all areas and makes a lovely family home. The ground floor offers Entrance hall way with guest toilet and the large lounge dining room with wood burning fire double doors lead to a lovely sunny terrace. The fully fitted kitchen diner is off the lounge with the fully fitted Kitchen hardly used and is of a high standard again double doors lead you to the terrace. The master bedroom with fitted wardrobes is also on the ground floor , with en suite bathroom. Feature wooden stairs take you to the first floor with 2 very large double bedrooms with fitted wardrobes, both with access to a large terrace . The family bathroom is also on this floor for the 2 bedrooms. In the basement is another fully fitted kitchen currently used by the owners as the main kitchen, on this floor is a large lounge style room office and another fully fitted bathroom. A store room has the central heating boiler and an oil reserve tank and other storage areas. Outside is a lovely Bar area next to the pool and BBQ making it perfect for summer entertaining. The garden has various fruit trees and is of a low maintenance style. Coin is a short drive away ,with Marbella and Malaga being 30 mins by car , and Alhaurin Golf is a short 10 min drive.