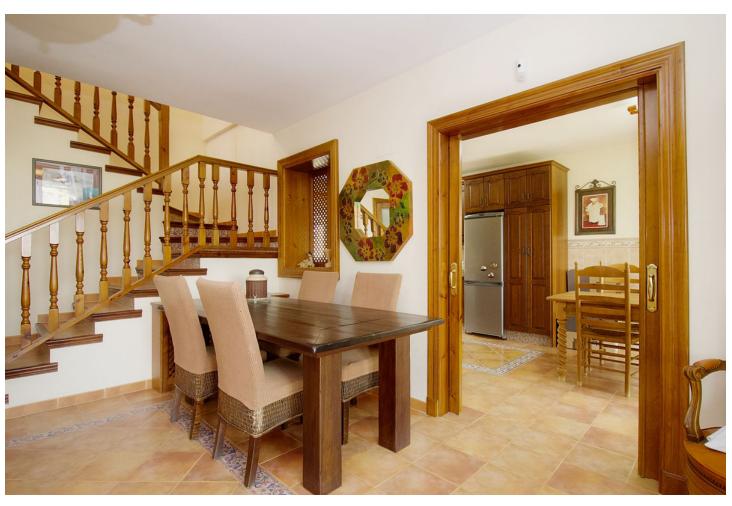

618 m<sup>2</sup>

Traditional style villa in an upmarket urbanization in Coin just a short drive to the center of Coin , on a 618m2 plot the 304m2 house offers 3 large bedrooms Lounge Kitchen diner and large basement suitable for guest accommodation. Built in 2002 the villa has central heating in all areas and makes a lovely family home. The ground floor offers Entrance hall way with guest toilet and the large lounge dining room with wood burning fire double doors lead to a lovely sunny terrace. The fully fitted kitchen diner is off the lounge with the fully fitted Kitchen hardly used and is of a high standard again double doors lead you to the terrace. The master bedroom with fitted wardrobes is also on the ground floor , with en suite bathroom. Feature wooden stairs take you to the first floor with 2 very large double bedrooms with fitted wardrobes, both with access to a large terrace . The family bathroom is also on this floor for the 2 bedrooms. In the basement is another fully fitted kitchen currently used by the owners as the main kitchen, on this floor is a large lounge style room office and another fully fitted bathroom. A store room has the central heating boiler and an oil reserve tank and other storage areas. Outside is a lovely Bar area next to the pool and BBQ making it perfect for summer entertaining. The garden has various fruit trees and is of a low maintenance style. Coin is a short drive away ,with Marbella and Malaga being 30 mins by car , and Alhaurin Golf is a short 10 min drive.