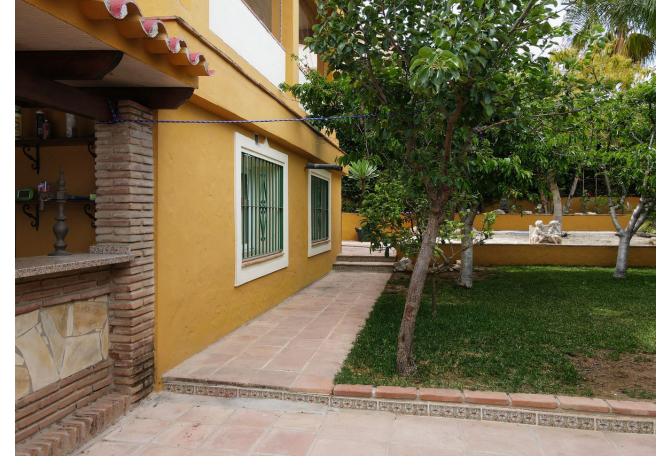

618 m<sup>2</sup>

Traditional style villa in an upmarket urbanization in Coin just a short drive to the center of Coin , on a 618m2 plot the 304m2 house offers 3 large bedrooms Lounge Kitchen diner and large basement suitable for guest accommodation. Built in 2002 the villa has central heating in all areas and makes a lovely family home. The ground floor offers Entrance hall way with guest toilet and the large lounge dining room with wood burning fire double doors lead to a lovely sunny terrace. The fully fitted kitchen diner is off the lounge with the fully fitted Kitchen hardly used and is of a high standard again double doors lead you to the terrace. The master bedroom with fitted wardrobes is also on the ground floor , with en suite bathroom. Feature wooden stairs take you to the first floor with 2 very large double bedrooms with fitted wardrobes, both with access to a large terrace . The family bathroom is also on this floor for the 2 bedrooms. In the basement is another fully fitted kitchen currently used by the owners as the main kitchen, on this floor is a large lounge style room office and another fully fitted bathroom. A store room has the central heating boiler and an oil reserve tank and other storage areas. Outside is a lovely Bar area next to the pool and BBQ making it perfect for summer entertaining. The garden has various fruit trees and is of a low maintenance style. Coin is a short drive away ,with Marbella and Malaga being 30 mins by car , and Alhaurin Golf is a short 10 min drive.