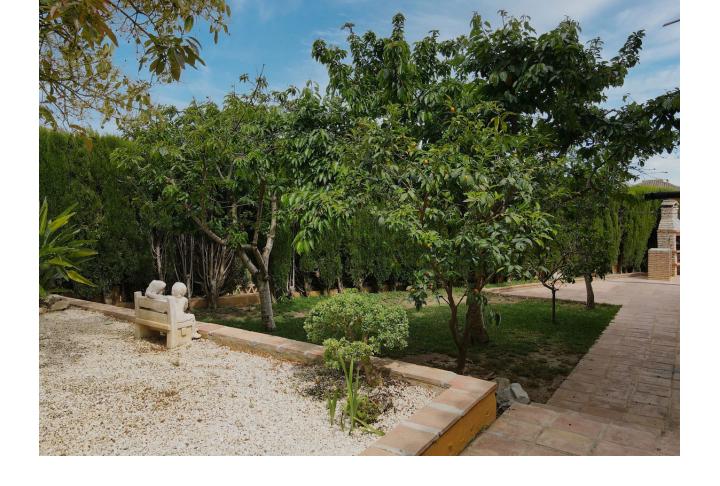

618 m<sup>2</sup>

Traditional style villa in an upmarket urbanization in Coin just a short drive to the center of Coin , on a 618m2 plot the 304m2 house offers 3 large bedrooms Lounge Kitchen diner and large basement suitable for guest accommodation. Built in 2002 the villa has central heating in all areas and makes a lovely family home. The ground floor offers Entrance hall way with guest toilet and the large lounge dining room with wood burning fire double doors lead to a lovely sunny terrace. The fully fitted kitchen diner is off the lounge with the fully fitted Kitchen hardly used and is of a high standard again double doors lead you to the terrace. The master bedroom with fitted wardrobes is also on the ground floor , with en suite bathroom. Feature wooden stairs take you to the first floor with 2 very large double bedrooms with fitted wardrobes, both with access to a large terrace . The family bathroom is also on this floor for the 2 bedrooms. In the basement is another fully fitted kitchen currently used by the owners as the main kitchen, on this floor is a large lounge style room office and another fully fitted bathroom. A store room has the central heating boiler and an oil reserve tank and other storage areas. Outside is a lovely Bar area next to the pool and BBQ making it perfect for summer entertaining. The garden has various fruit trees and is of a low maintenance style. Coin is a short drive away ,with Marbella and Malaga being 30 mins by car , and Alhaurin Golf is a short 10 min drive.