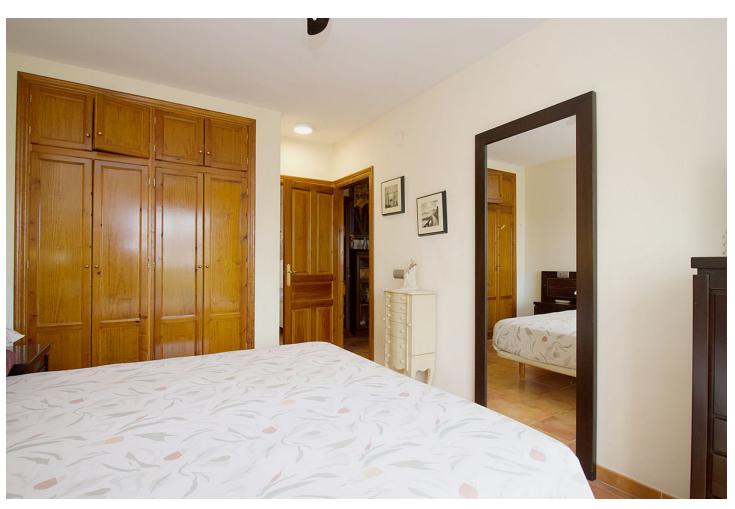

618 m<sup>2</sup>

Traditional style villa in an upmarket urbanization in Coin just a short drive to the center of Coin , on a 618m2 plot the 304m2 house offers 3 large bedrooms Lounge Kitchen diner and large basement suitable for guest accommodation. Built in 2002 the villa has central heating in all areas and makes a lovely family home. The ground floor offers Entrance hall way with guest toilet and the large lounge dining room with wood burning fire double doors lead to a lovely sunny terrace. The fully fitted kitchen diner is off the lounge with the fully fitted Kitchen hardly used and is of a high standard again double doors lead you to the terrace. The master bedroom with fitted wardrobes is also on the ground floor , with en suite bathroom. Feature wooden stairs take you to the first floor with 2 very large double bedrooms with fitted wardrobes, both with access to a large terrace . The family bathroom is also on this floor for the 2 bedrooms. In the basement is another fully fitted kitchen currently used by the owners as the main kitchen, on this floor is a large lounge style room office and another fully fitted bathroom. A store room has the central heating boiler and an oil reserve tank and other storage areas. Outside is a lovely Bar area next to the pool and BBQ making it perfect for summer entertaining. The garden has various fruit trees and is of a low maintenance style. Coin is a short drive away ,with Marbella and Malaga being 30 mins by car , and Alhaurin Golf is a short 10 min drive.