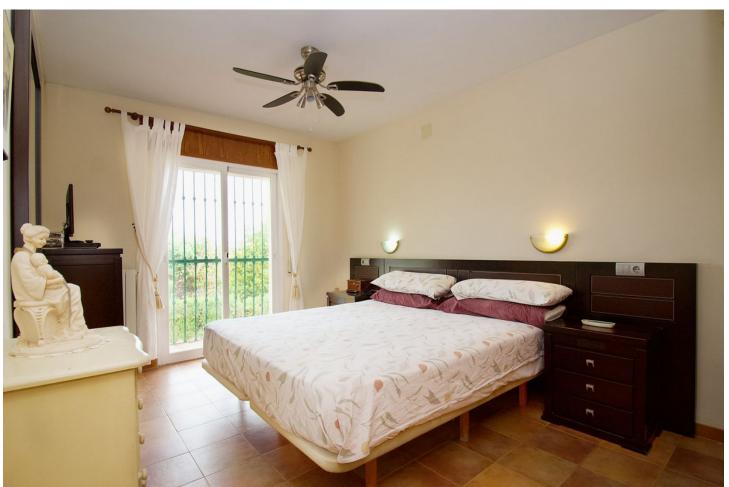

618 m<sup>2</sup>

Traditional style villa in an upmarket urbanization in Coin just a short drive to the center of Coin , on a 618m2 plot the 304m2 house offers 3 large bedrooms Lounge Kitchen diner and large basement suitable for guest accommodation. Built in 2002 the villa has central heating in all areas and makes a lovely family home. The ground floor offers Entrance hall way with guest toilet and the large lounge dining room with wood burning fire double doors lead to a lovely sunny terrace. The fully fitted kitchen diner is off the lounge with the fully fitted Kitchen hardly used and is of a high standard again double doors lead you to the terrace. The master bedroom with fitted wardrobes is also on the ground floor , with en suite bathroom. Feature wooden stairs take you to the first floor with 2 very large double bedrooms with fitted wardrobes, both with access to a large terrace . The family bathroom is also on this floor for the 2 bedrooms. In the basement is another fully fitted kitchen currently used by the owners as the main kitchen, on this floor is a large lounge style room office and another fully fitted bathroom. A store room has the central heating boiler and an oil reserve tank and other storage areas. Outside is a lovely Bar area next to the pool and BBQ making it perfect for summer entertaining. The garden has various fruit trees and is of a low maintenance style. Coin is a short drive away ,with Marbella and Malaga being 30 mins by car , and Alhaurin Golf is a short 10 min drive.