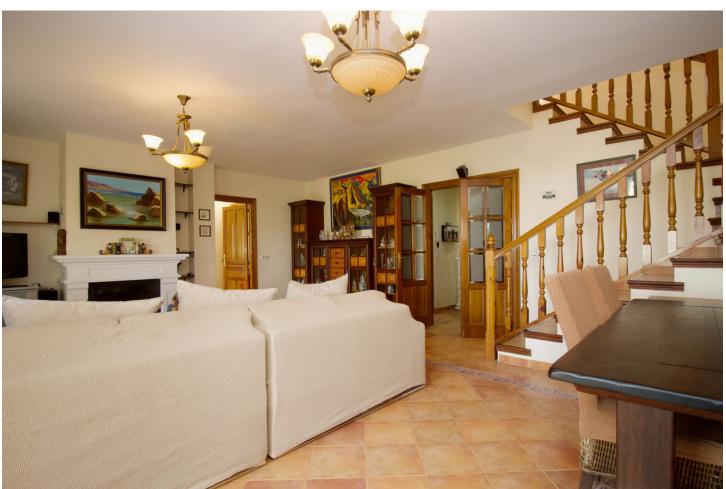

618 m<sup>2</sup>

Traditional style villa in an upmarket urbanization in Coin just a short drive to the center of Coin , on a 618m2 plot the 304m2 house offers 3 large bedrooms Lounge Kitchen diner and large basement suitable for guest accommodation. Built in 2002 the villa has central heating in all areas and makes a lovely family home. The ground floor offers Entrance hall way with guest toilet and the large lounge dining room with wood burning fire double doors lead to a lovely sunny terrace. The fully fitted kitchen diner is off the lounge with the fully fitted Kitchen hardly used and is of a high standard again double doors lead you to the terrace. The master bedroom with fitted wardrobes is also on the ground floor , with en suite bathroom. Feature wooden stairs take you to the first floor with 2 very large double bedrooms with fitted wardrobes, both with access to a large terrace . The family bathroom is also on this floor for the 2 bedrooms. In the basement is another fully fitted kitchen currently used by the owners as the main kitchen, on this floor is a large lounge style room office and another fully fitted bathroom. A store room has the central heating boiler and an oil reserve tank and other storage areas. Outside is a lovely Bar area next to the pool and BBQ making it perfect for summer entertaining. The garden has various fruit trees and is of a low maintenance style. Coin is a short drive away ,with Marbella and Malaga being 30 mins by car , and Alhaurin Golf is a short 10 min drive.