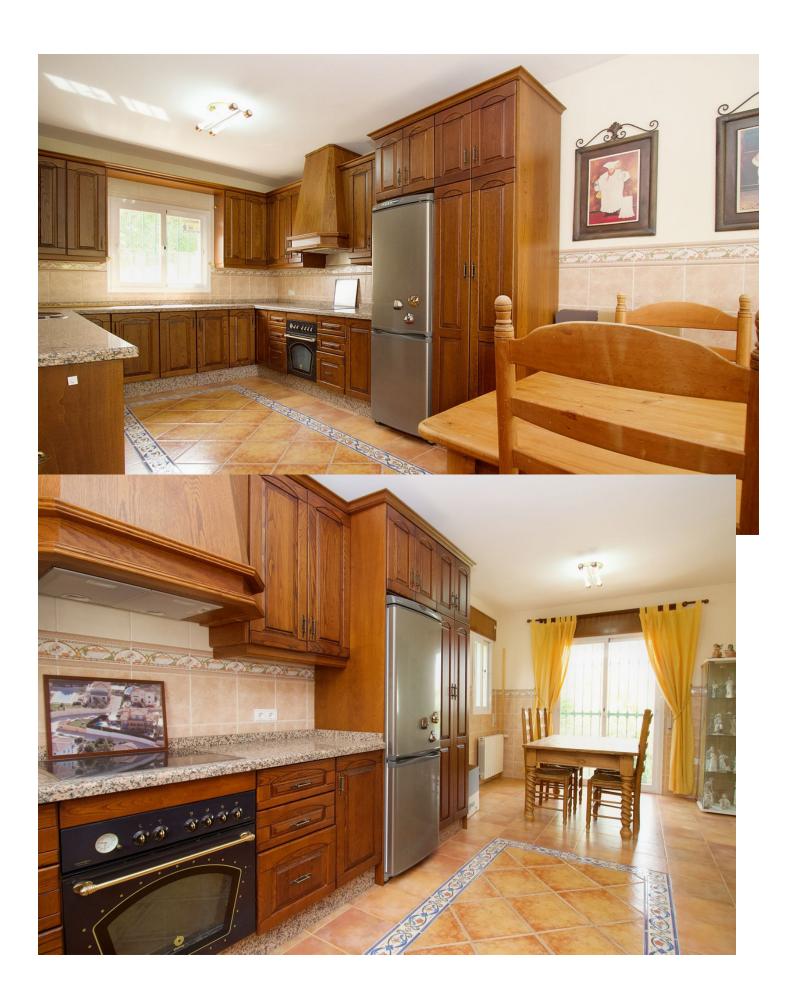

618 m<sup>2</sup>

Traditional style villa in an upmarket urbanization in Coin just a short drive to the center of Coin , on a 618m2 plot the 304m2 house offers 3 large bedrooms Lounge Kitchen diner and large basement suitable for guest accommodation. Built in 2002 the villa has central heating in all areas and makes a lovely family home. The ground floor offers Entrance hall way with guest toilet and the large lounge dining room with wood burning fire double doors lead to a lovely sunny terrace. The fully fitted kitchen diner is off the lounge with the fully fitted Kitchen hardly used and is of a high standard again double doors lead you to the terrace. The master bedroom with fitted wardrobes is also on the ground floor , with en suite bathroom. Feature wooden stairs take you to the first floor with 2 very large double bedrooms with fitted wardrobes, both with access to a large terrace . The family bathroom is also on this floor for the 2 bedrooms. In the basement is another fully fitted kitchen currently used by the owners as the main kitchen, on this floor is a large lounge style room office and another fully fitted bathroom. A store room has the central heating boiler and an oil reserve tank and other storage areas. Outside is a lovely Bar area next to the pool and BBQ making it perfect for summer entertaining. The garden has various fruit trees and is of a low maintenance style. Coin is a short drive away ,with Marbella and Malaga being 30 mins by car , and Alhaurin Golf is a short 10 min drive.