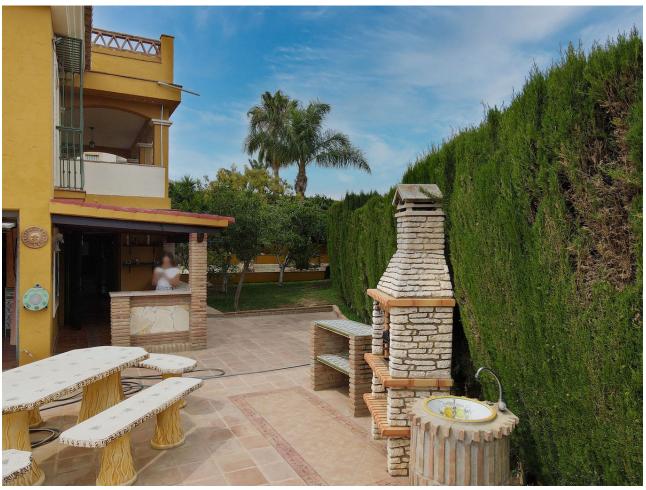

618 m<sup>2</sup>

Traditional style villa in an upmarket urbanization in Coin just a short drive to the center of Coin , on a 618m2 plot the 304m2 house offers 3 large bedrooms Lounge Kitchen diner and large basement suitable for guest accommodation. Built in 2002 the villa has central heating in all areas and makes a lovely family home. The ground floor offers Entrance hall way with guest toilet and the large lounge dining room with wood burning fire double doors lead to a lovely sunny terrace. The fully fitted kitchen diner is off the lounge with the fully fitted Kitchen hardly used and is of a high standard again double doors lead you to the terrace. The master bedroom with fitted wardrobes is also on the ground floor , with en suite bathroom. Feature wooden stairs take you to the first floor with 2 very large double bedrooms with fitted wardrobes, both with access to a large terrace . The family bathroom is also on this floor for the 2 bedrooms. In the basement is another fully fitted kitchen currently used by the owners as the main kitchen, on this floor is a large lounge style room office and another fully fitted bathroom. A store room has the central heating boiler and an oil reserve tank and other storage areas. Outside is a lovely Bar area next to the pool and BBQ making it perfect for summer entertaining. The garden has various fruit trees and is of a low maintenance style. Coin is a short drive away ,with Marbella and Malaga being 30 mins by car , and Alhaurin Golf is a short 10 min drive.