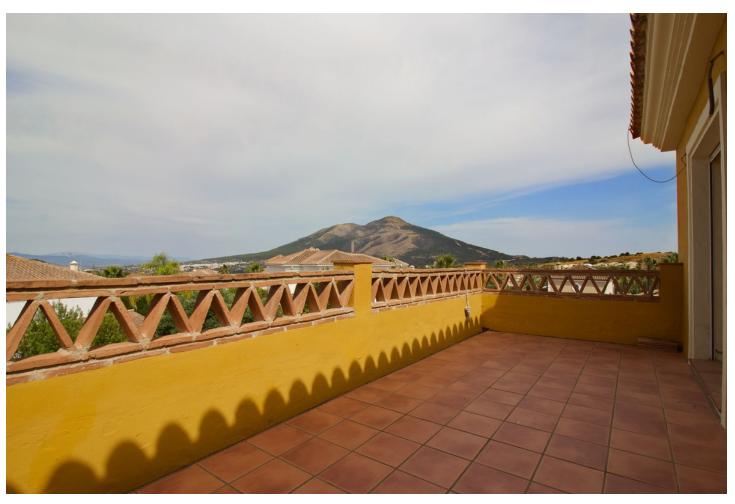

618 m<sup>2</sup>

Traditional style villa in an upmarket urbanization in Coin just a short drive to the center of Coin , on a 618m2 plot the 304m2 house offers 3 large bedrooms Lounge Kitchen diner and large basement suitable for guest accommodation. Built in 2002 the villa has central heating in all areas and makes a lovely family home. The ground floor offers Entrance hall way with guest toilet and the large lounge dining room with wood burning fire double doors lead to a lovely sunny terrace. The fully fitted kitchen diner is off the lounge with the fully fitted Kitchen hardly used and is of a high standard again double doors lead you to the terrace. The master bedroom with fitted wardrobes is also on the ground floor , with en suite bathroom. Feature wooden stairs take you to the first floor with 2 very large double bedrooms with fitted wardrobes, both with access to a large terrace . The family bathroom is also on this floor for the 2 bedrooms. In the basement is another fully fitted kitchen currently used by the owners as the main kitchen, on this floor is a large lounge style room office and another fully fitted bathroom. A store room has the central heating boiler and an oil reserve tank and other storage areas. Outside is a lovely Bar area next to the pool and BBQ making it perfect for summer entertaining. The garden has various fruit trees and is of a low maintenance style. Coin is a short drive away ,with Marbella and Malaga being 30 mins by car , and Alhaurin Golf is a short 10 min drive.