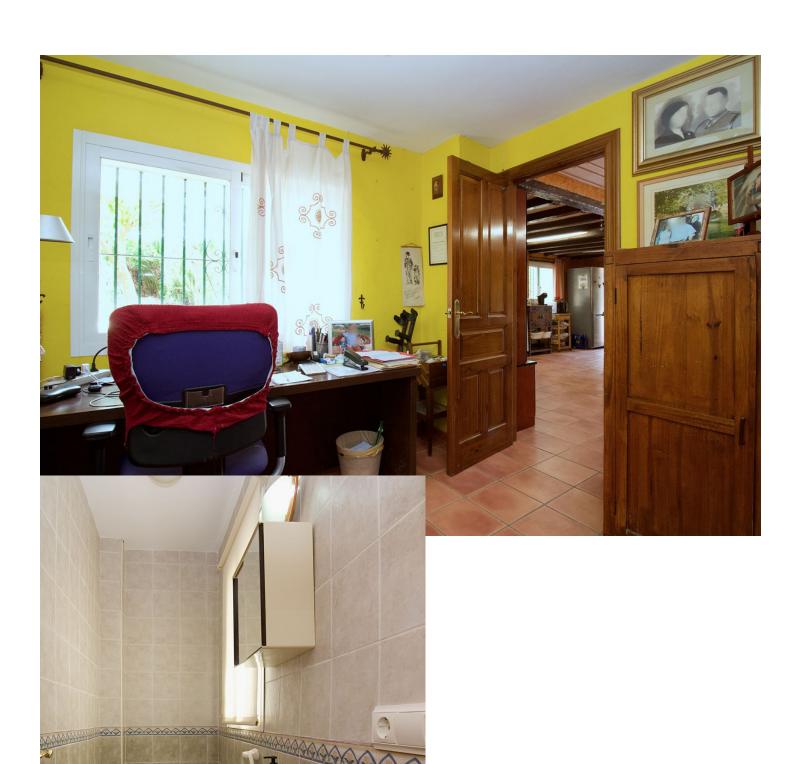

618 m<sup>2</sup>

Traditional style villa in an upmarket urbanization in Coin just a short drive to the center of Coin , on a 618m2 plot the 304m2 house offers 3 large bedrooms Lounge Kitchen diner and large basement suitable for guest accommodation. Built in 2002 the villa has central heating in all areas and makes a lovely family home. The ground floor offers Entrance hall way with guest toilet and the large lounge dining room with wood burning fire double doors lead to a lovely sunny terrace. The fully fitted kitchen diner is off the lounge with the fully fitted Kitchen hardly used and is of a high standard again double doors lead you to the terrace. The master bedroom with fitted wardrobes is also on the ground floor , with en suite bathroom. Feature wooden stairs take you to the first floor with 2 very large double bedrooms with fitted wardrobes, both with access to a large terrace . The family bathroom is also on this floor for the 2 bedrooms. In the basement is another fully fitted kitchen currently used by the owners as the main kitchen, on this floor is a large lounge style room office and another fully fitted bathroom. A store room has the central heating boiler and an oil reserve tank and other storage areas. Outside is a lovely Bar area next to the pool and BBQ making it perfect for summer entertaining. The garden has various fruit trees and is of a low maintenance style. Coin is a short drive away ,with Marbella and Malaga being 30 mins by car , and Alhaurin Golf is a short 10 min drive.