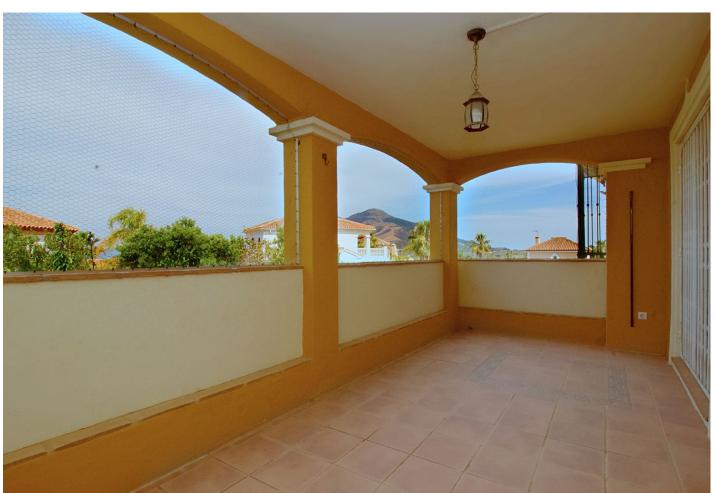

618 m<sup>2</sup>

Traditional style villa in an upmarket urbanization in Coin just a short drive to the center of Coin , on a 618m2 plot the 304m2 house offers 3 large bedrooms Lounge Kitchen diner and large basement suitable for guest accommodation. Built in 2002 the villa has central heating in all areas and makes a lovely family home. The ground floor offers Entrance hall way with guest toilet and the large lounge dining room with wood burning fire double doors lead to a lovely sunny terrace. The fully fitted kitchen diner is off the lounge with the fully fitted Kitchen hardly used and is of a high standard again double doors lead you to the terrace. The master bedroom with fitted wardrobes is also on the ground floor , with en suite bathroom. Feature wooden stairs take you to the first floor with 2 very large double bedrooms with fitted wardrobes, both with access to a large terrace . The family bathroom is also on this floor for the 2 bedrooms. In the basement is another fully fitted kitchen currently used by the owners as the main kitchen, on this floor is a large lounge style room office and another fully fitted bathroom. A store room has the central heating boiler and an oil reserve tank and other storage areas. Outside is a lovely Bar area next to the pool and BBQ making it perfect for summer entertaining. The garden has various fruit trees and is of a low maintenance style. Coin is a short drive away ,with Marbella and Malaga being 30 mins by car , and Alhaurin Golf is a short 10 min drive.