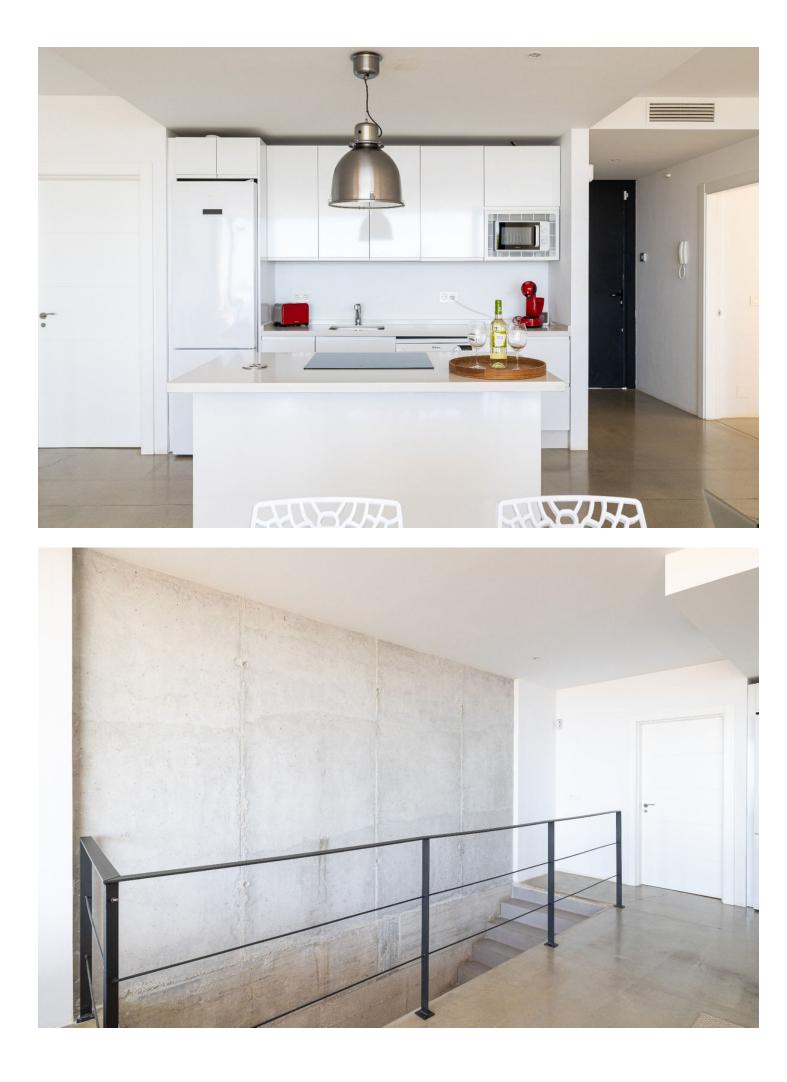

Would you like to wake up to unbeatable sea views every day? We present this spectacular luxury villa in Benalmádena. With a modern and elegant design, this property of 309 m<sup>2</sup> built and useful is the epitome of luxury and good taste. Distributed on the plants, the villa has four amply sleeping rooms and three designer bathrooms. The main bedroom has an en-suite bathroom and an impressive crystal front wall, allowing guests and guests to enjoy memorable moments. The lower floor accommodates a large dining room with direct access to a hermosa swimming pool and a garden with panoramic views to the sea. The architecture of the villa is a master of clean lines and rectangular geometric structures, built with robust and elegant materials. The designer kitchen in the dining room is surrounded by crystal walls, providing a space filled with natural light and spectacular views from the sea and the swimming pool. The orientation of the villa has been carefully designed to capture the beauty of the surrounding area, offering a panorama from the sea to the surrounding mountains. The delivery will not be more convenient. Just 10 minutes from the Málaga airport and a few minutes from other tourist destinations like Fuengirola and Marbella, this villa is the ideal location for those looking for luxury, comfort and proximity to the main tourist destinations on the Costa del Sol. With 330 days of soil last year and a media temperature above 20°C, this residence guarantees an enviable lifestyle. ¡No stones are unique opportunities! Contact our nosotros hoy mismo to arrange a visit and love your future home. You appear private in Benalmádena you hope.