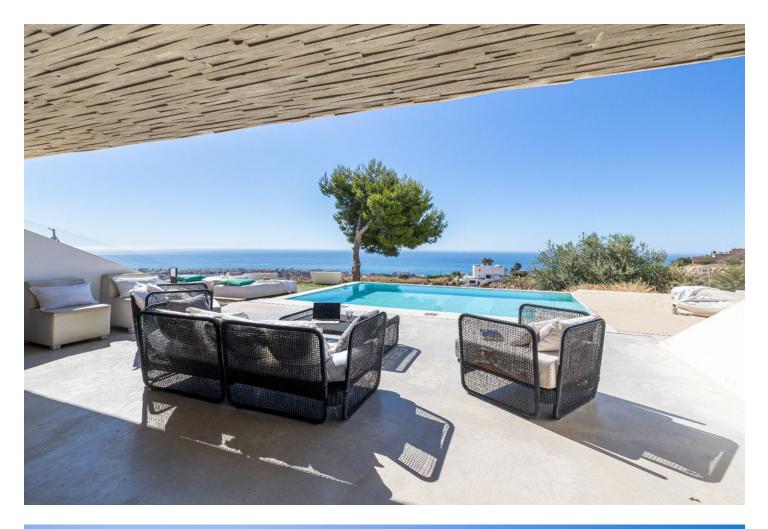

Would you like to wake up to unbeatable sea views every day? We present this spectacular luxury villa in Benalmádena. With a modern and elegant design, this property of 309 m<sup>2</sup> built and useful is the epitome of luxury and good taste. Distributed on the plants, the villa has four amply sleeping rooms and three designer bathrooms. The main bedroom has an en-suite bathroom and an impressive crystal front wall, allowing guests and guests to enjoy memorable moments. The lower floor accommodates a large dining room with direct access to a hermosa swimming pool and a garden with panoramic views to the sea. The architecture of the villa is a master of clean lines and rectangular geometric structures, built with robust and elegant materials. The designer kitchen in the dining room is surrounded by crystal walls, providing a space filled with natural light and spectacular views from the sea and the swimming pool. The orientation of the villa has been carefully designed to capture the beauty of the surrounding area, offering a panorama from the sea to the surrounding mountains. The delivery will not be more convenient. Just 10 minutes from the Málaga airport and a few minutes from other tourist destinations like Fuengirola and Marbella, this villa is the ideal location for those looking for luxury, comfort and proximity to the main tourist destinations on the Costa del Sol. With 330 days of soil last year and a media temperature above 20°C, this residence guarantees an enviable lifestyle. ¡No stones are unique opportunities! Contact our nosotros hoy mismo to arrange a visit and love your future home. You appear private in Benalmádena you hope.