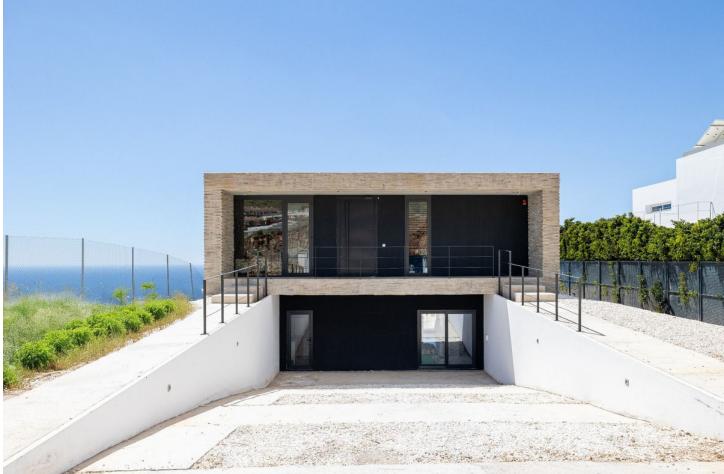

Would you like to wake up to unbeatable sea views every day? We present this spectacular luxury villa in Benalmádena. With a modern and elegant design, this property of 309 m<sup>2</sup> built and useful is the epitome of luxury and good taste. Distributed on the plants, the villa has four amply sleeping rooms and three designer bathrooms. The main bedroom has an en-suite bathroom and an impressive crystal front wall, allowing guests and guests to enjoy memorable moments. The lower floor accommodates a large dining room with direct access to a hermosa swimming pool and a garden with panoramic views to the sea. The architecture of the villa is a master of clean lines and rectangular geometric structures, built with robust and elegant materials. The designer kitchen in the dining room is surrounded by crystal walls, providing a space filled with natural light and spectacular views from the sea and the swimming pool. The orientation of the villa has been carefully designed to capture the beauty of the surrounding area, offering a panorama from the sea to the surrounding mountains. The delivery will not be more convenient. Just 10 minutes from the Málaga airport and a few minutes from other tourist destinations like Fuengirola and Marbella, this villa is the ideal location for those looking for luxury, comfort and proximity to the main tourist destinations on the Costa del Sol. With 330 days of soil last year and a media temperature above 20°C, this residence guarantees an enviable lifestyle. ¡No stones are unique opportunities! Contact our nosotros hoy mismo to arrange a visit and love your future home. You appear private in Benalmádena you hope.