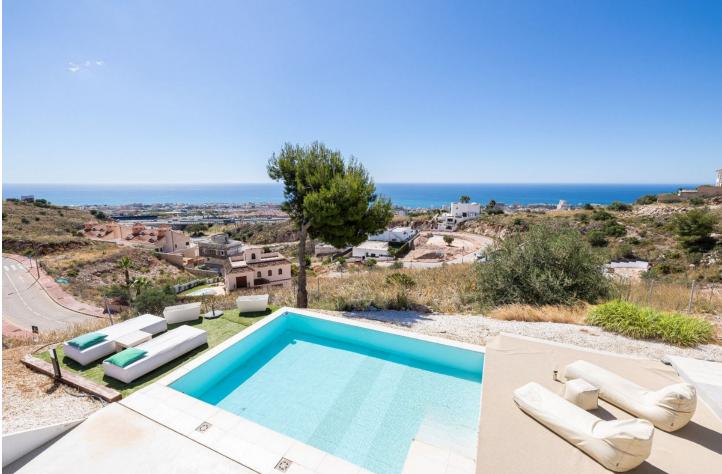

Would you like to wake up to unbeatable sea views every day? We present this spectacular luxury villa in Benalmádena. With a modern and elegant design, this property of 309 m<sup>2</sup> built and useful is the epitome of luxury and good taste. Distributed on the plants, the villa has four amply sleeping rooms and three designer bathrooms. The main bedroom has an en-suite bathroom and an impressive crystal front wall, allowing guests and guests to enjoy memorable moments. The lower floor accommodates a large dining room with direct access to a hermosa swimming pool and a garden with panoramic views to the sea. The architecture of the villa is a master of clean lines and rectangular geometric structures, built with robust and elegant materials. The designer kitchen in the dining room is surrounded by crystal walls, providing a space filled with natural light and spectacular views from the sea and the swimming pool. The orientation of the villa has been carefully designed to capture the beauty of the surrounding area, offering a panorama from the sea to the surrounding mountains. The delivery will not be more convenient. Just 10 minutes from the Málaga airport and a few minutes from other tourist destinations like Fuengirola and Marbella, this villa is the ideal location for those looking for luxury, comfort and proximity to the main tourist destinations on the Costa del Sol. With 330 days of soil last year and a media temperature above 20°C, this residence guarantees an enviable lifestyle. ¡No stones are unique opportunities! Contact our nosotros hoy mismo to arrange a visit and love your future home. You appear private in Benalmádena you hope.