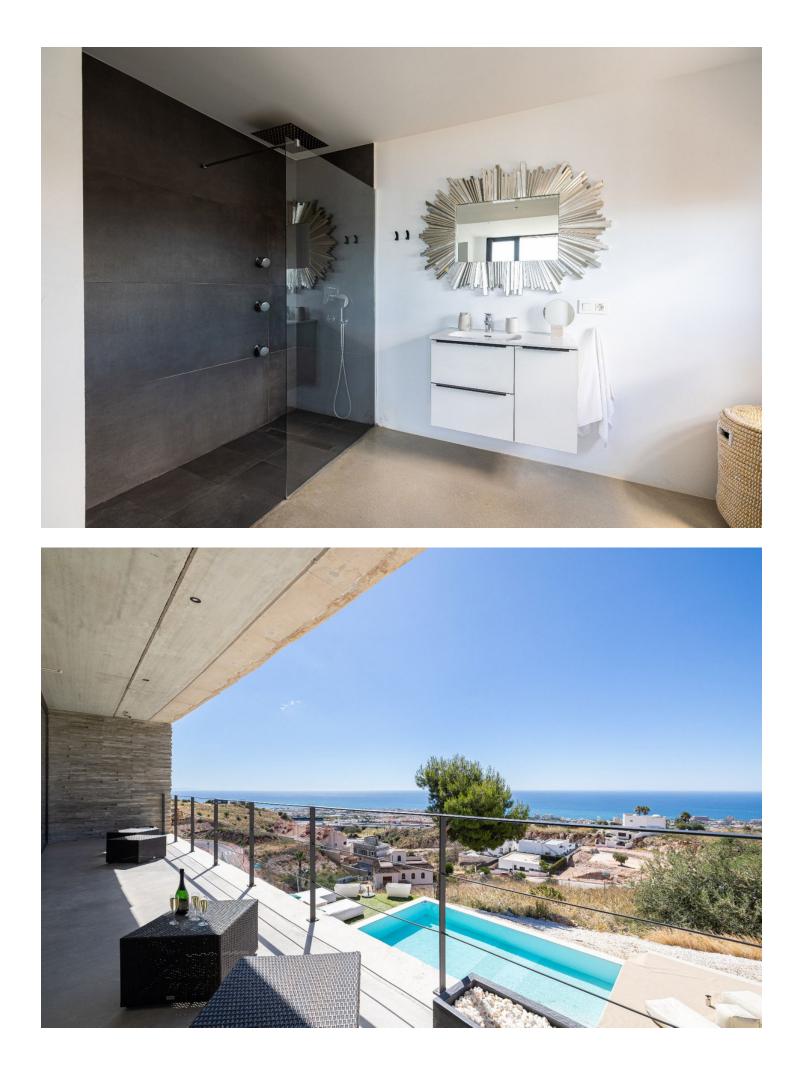

Would you like to wake up to unbeatable sea views every day? We present this spectacular luxury villa in Benalmádena. With a modern and elegant design, this property of 309 m<sup>2</sup> built and useful is the epitome of luxury and good taste. Distributed on the plants, the villa has four amply sleeping rooms and three designer bathrooms. The main bedroom has an en-suite bathroom and an impressive crystal front wall, allowing guests and guests to enjoy memorable moments. The lower floor accommodates a large dining room with direct access to a hermosa swimming pool and a garden with panoramic views to the sea. The architecture of the villa is a master of clean lines and rectangular geometric structures, built with robust and elegant materials. The designer kitchen in the dining room is surrounded by crystal walls, providing a space filled with natural light and spectacular views from the sea and the swimming pool. The orientation of the villa has been carefully designed to capture the beauty of the surrounding area, offering a panorama from the sea to the surrounding mountains. The delivery will not be more convenient. Just 10 minutes from the Málaga airport and a few minutes from other tourist destinations like Fuengirola and Marbella, this villa is the ideal location for those looking for luxury, comfort and proximity to the main tourist destinations on the Costa del Sol. With 330 days of soil last year and a media temperature above 20°C, this residence guarantees an enviable lifestyle. ¡No stones are unique opportunities! Contact our nosotros hoy mismo to arrange a visit and love your future home. You appear private in Benalmádena you hope.