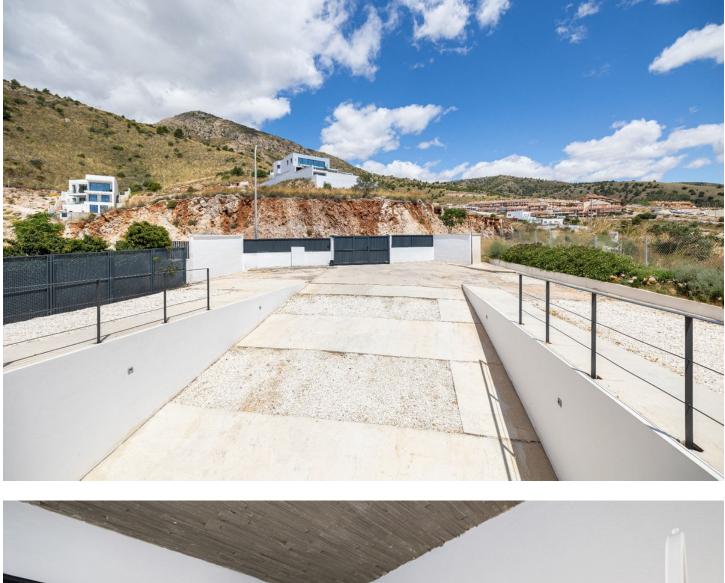

Would you like to wake up to unbeatable sea views every day? We present this spectacular luxury villa in Benalmádena. With a modern and elegant design, this property of 309 m<sup>2</sup> built and useful is the epitome of luxury and good taste. Distributed on the plants, the villa has four amply sleeping rooms and three designer bathrooms. The main bedroom has an en-suite bathroom and an impressive crystal front wall, allowing guests and guests to enjoy memorable moments. The lower floor accommodates a large dining room with direct access to a hermosa swimming pool and a garden with panoramic views to the sea. The architecture of the villa is a master of clean lines and rectangular geometric structures, built with robust and elegant materials. The designer kitchen in the dining room is surrounded by crystal walls, providing a space filled with natural light and spectacular views from the sea and the swimming pool. The orientation of the villa has been carefully designed to capture the beauty of the surrounding area, offering a panorama from the sea to the surrounding mountains. The delivery will not be more convenient. Just 10 minutes from the Málaga airport and a few minutes from other tourist destinations like Fuengirola and Marbella, this villa is the ideal location for those looking for luxury, comfort and proximity to the main tourist destinations on the Costa del Sol. With 330 days of soil last year and a media temperature above 20°C, this residence guarantees an enviable lifestyle. ¡No stones are unique opportunities! Contact our nosotros hoy mismo to arrange a visit and love your future home. You appear private in Benalmádena you hope.