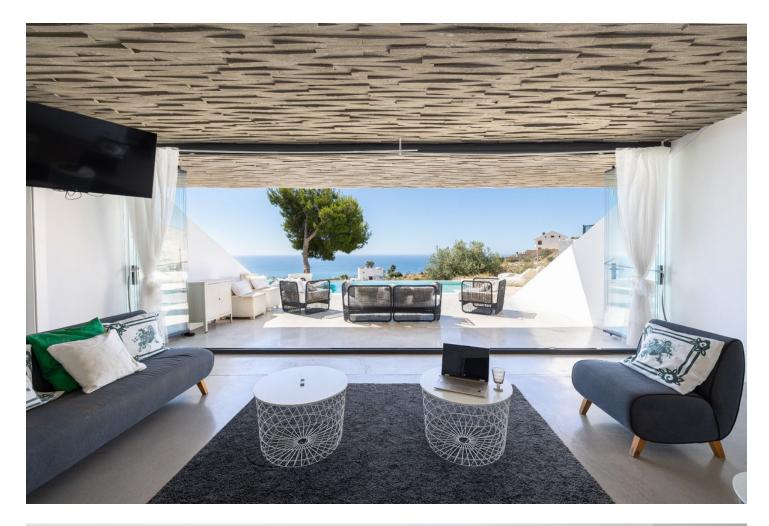

Would you like to wake up to unbeatable sea views every day? We present this spectacular luxury villa in Benalmádena. With a modern and elegant design, this property of 309 m<sup>2</sup> built and useful is the epitome of luxury and good taste. Distributed on the plants, the villa has four amply sleeping rooms and three designer bathrooms. The main bedroom has an en-suite bathroom and an impressive crystal front wall, allowing guests and guests to enjoy memorable moments. The lower floor accommodates a large dining room with direct access to a hermosa swimming pool and a garden with panoramic views to the sea. The architecture of the villa is a master of clean lines and rectangular geometric structures, built with robust and elegant materials. The designer kitchen in the dining room is surrounded by crystal walls, providing a space filled with natural light and spectacular views from the sea and the swimming pool. The orientation of the villa has been carefully designed to capture the beauty of the surrounding area, offering a panorama from the sea to the surrounding mountains. The delivery will not be more convenient. Just 10 minutes from the Málaga airport and a few minutes from other tourist destinations like Fuengirola and Marbella, this villa is the ideal location for those looking for luxury, comfort and proximity to the main tourist destinations on the Costa del Sol. With 330 days of soil last year and a media temperature above 20°C, this residence guarantees an enviable lifestyle. ¡No stones are unique opportunities! Contact our nosotros hoy mismo to arrange a visit and love your future home. You appear private in Benalmádena you hope.