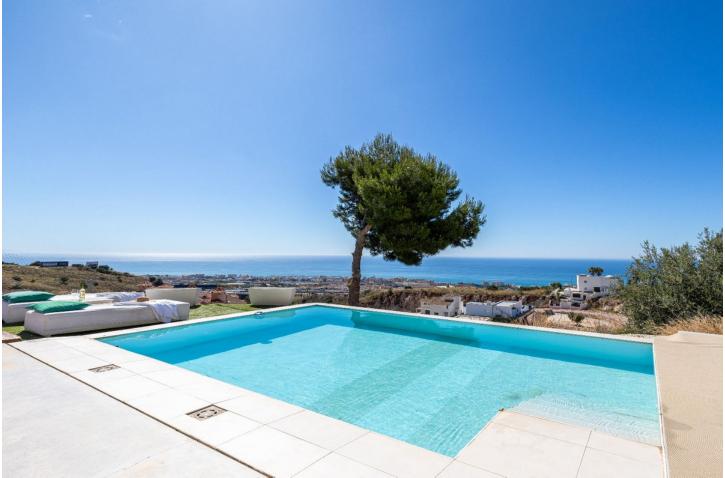

Would you like to wake up to unbeatable sea views every day? We present this spectacular luxury villa in Benalmádena. With a modern and elegant design, this property of 309 m<sup>2</sup> built and useful is the epitome of luxury and good taste. Distributed on the plants, the villa has four amply sleeping rooms and three designer bathrooms. The main bedroom has an en-suite bathroom and an impressive crystal front wall, allowing guests and guests to enjoy memorable moments. The lower floor accommodates a large dining room with direct access to a hermosa swimming pool and a garden with panoramic views to the sea. The architecture of the villa is a master of clean lines and rectangular geometric structures, built with robust and elegant materials. The designer kitchen in the dining room is surrounded by crystal walls, providing a space filled with natural light and spectacular views from the sea and the swimming pool. The orientation of the villa has been carefully designed to capture the beauty of the surrounding area, offering a panorama from the sea to the surrounding mountains. The delivery will not be more convenient. Just 10 minutes from the Málaga airport and a few minutes from other tourist destinations like Fuengirola and Marbella, this villa is the ideal location for those looking for luxury, comfort and proximity to the main tourist destinations on the Costa del Sol. With 330 days of soil last year and a media temperature above 20°C, this residence guarantees an enviable lifestyle. ¡No stones are unique opportunities! Contact our nosotros hoy mismo to arrange a visit and love your future home. You appear private in Benalmádena you hope.