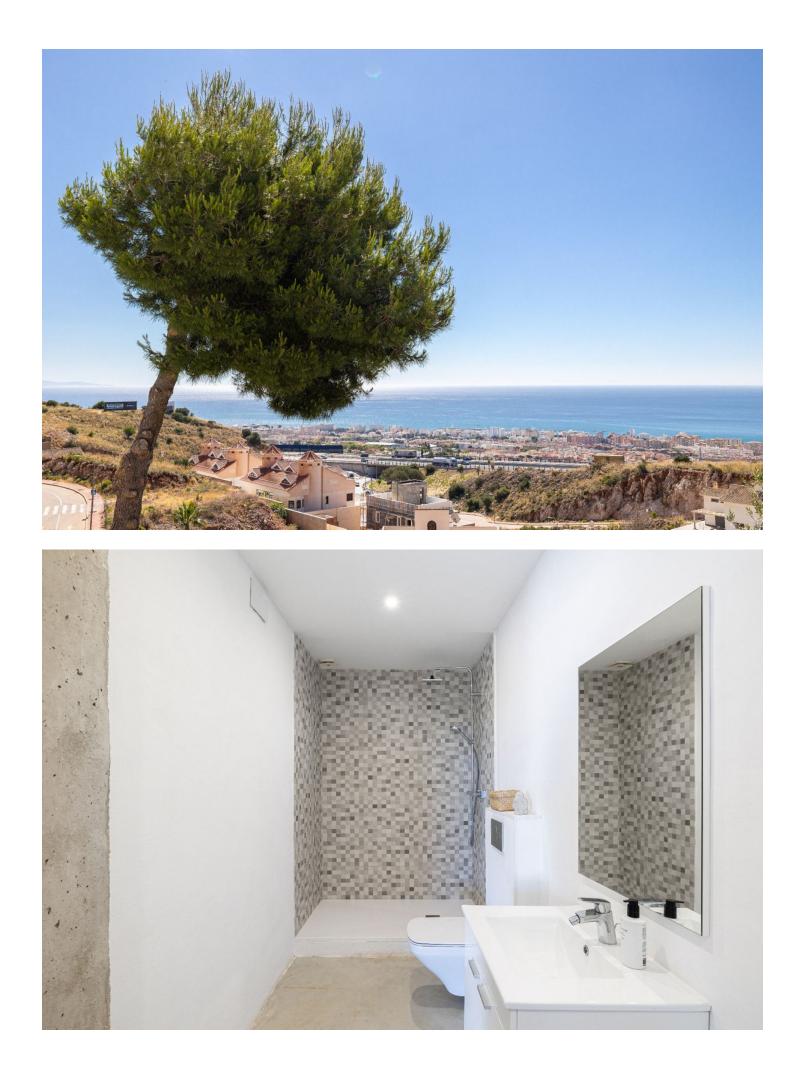

Would you like to wake up to unbeatable sea views every day? We present this spectacular luxury villa in Benalmádena. With a modern and elegant design, this property of 309 m<sup>2</sup> built and useful is the epitome of luxury and good taste. Distributed on the plants, the villa has four amply sleeping rooms and three designer bathrooms. The main bedroom has an en-suite bathroom and an impressive crystal front wall, allowing guests and guests to enjoy memorable moments. The lower floor accommodates a large dining room with direct access to a hermosa swimming pool and a garden with panoramic views to the sea. The architecture of the villa is a master of clean lines and rectangular geometric structures, built with robust and elegant materials. The designer kitchen in the dining room is surrounded by crystal walls, providing a space filled with natural light and spectacular views from the sea and the swimming pool. The orientation of the villa has been carefully designed to capture the beauty of the surrounding area, offering a panorama from the sea to the surrounding mountains. The delivery will not be more convenient. Just 10 minutes from the Málaga airport and a few minutes from other tourist destinations like Fuengirola and Marbella, this villa is the ideal location for those looking for luxury, comfort and proximity to the main tourist destinations on the Costa del Sol. With 330 days of soil last year and a media temperature above 20°C, this residence guarantees an enviable lifestyle. ¡No stones are unique opportunities! Contact our nosotros hoy mismo to arrange a visit and love your future home. You appear private in Benalmádena you hope.