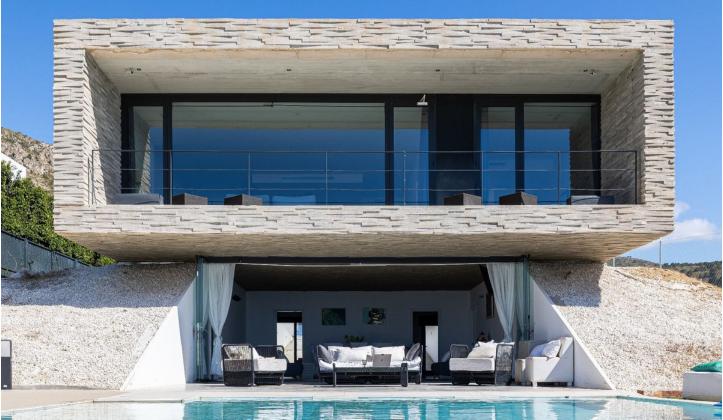

Would you like to wake up to unbeatable sea views every day? We present this spectacular luxury villa in Benalmádena. With a modern and elegant design, this property of 309 m<sup>2</sup> built and useful is the epitome of luxury and good taste. Distributed on the plants, the villa has four amply sleeping rooms and three designer bathrooms. The main bedroom has an en-suite bathroom and an impressive crystal front wall, allowing guests and guests to enjoy memorable moments. The lower floor accommodates a large dining room with direct access to a hermosa swimming pool and a garden with panoramic views to the sea. The architecture of the villa is a master of clean lines and rectangular geometric structures, built with robust and elegant materials. The designer kitchen in the dining room is surrounded by crystal walls, providing a space filled with natural light and spectacular views from the sea and the swimming pool. The orientation of the villa has been carefully designed to capture the beauty of the surrounding area, offering a panorama from the sea to the surrounding mountains. The delivery will not be more convenient. Just 10 minutes from the Málaga airport and a few minutes from other tourist destinations like Fuengirola and Marbella, this villa is the ideal location for those looking for luxury, comfort and proximity to the main tourist destinations on the Costa del Sol. With 330 days of soil last year and a media temperature above 20°C, this residence guarantees an enviable lifestyle. ¡No stones are unique opportunities! Contact our nosotros hoy mismo to arrange a visit and love your future home. You appear private in Benalmádena you hope.