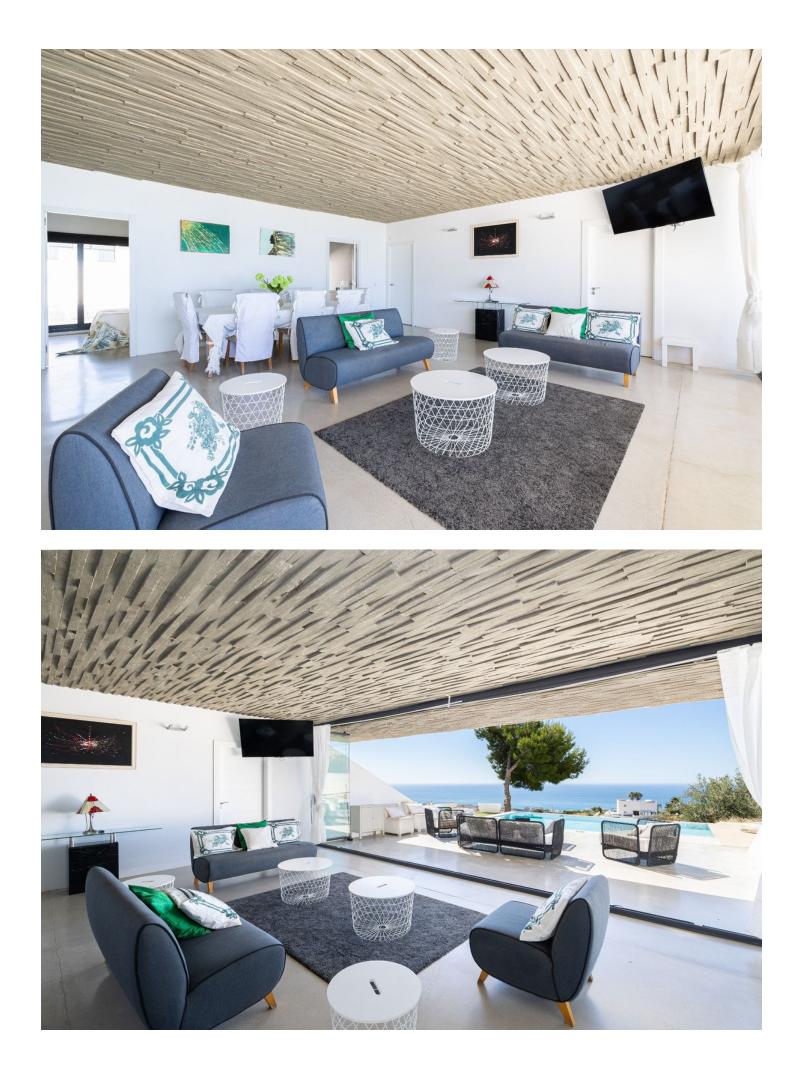

Would you like to wake up to unbeatable sea views every day? We present this spectacular luxury villa in Benalmádena. With a modern and elegant design, this property of 309 m<sup>2</sup> built and useful is the epitome of luxury and good taste. Distributed on the plants, the villa has four amply sleeping rooms and three designer bathrooms. The main bedroom has an en-suite bathroom and an impressive crystal front wall, allowing guests and guests to enjoy memorable moments. The lower floor accommodates a large dining room with direct access to a hermosa swimming pool and a garden with panoramic views to the sea. The architecture of the villa is a master of clean lines and rectangular geometric structures, built with robust and elegant materials. The designer kitchen in the dining room is surrounded by crystal walls, providing a space filled with natural light and spectacular views from the sea and the swimming pool. The orientation of the villa has been carefully designed to capture the beauty of the surrounding area, offering a panorama from the sea to the surrounding mountains. The delivery will not be more convenient. Just 10 minutes from the Málaga airport and a few minutes from other tourist destinations like Fuengirola and Marbella, this villa is the ideal location for those looking for luxury, comfort and proximity to the main tourist destinations on the Costa del Sol. With 330 days of soil last year and a media temperature above 20°C, this residence guarantees an enviable lifestyle. ¡No stones are unique opportunities! Contact our nosotros hoy mismo to arrange a visit and love your future home. You appear private in Benalmádena you hope.