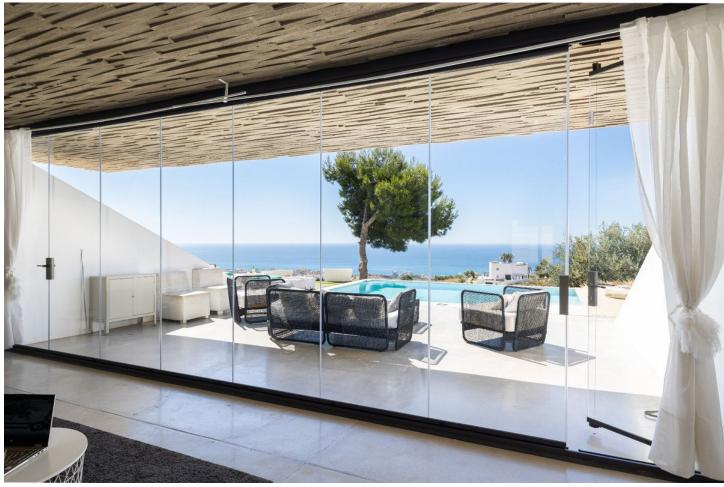

Would you like to wake up to unbeatable sea views every day? We present this spectacular luxury villa in Benalmádena. With a modern and elegant design, this property of 309 m<sup>2</sup> built and useful is the epitome of luxury and good taste. Distributed on the plants, the villa has four amply sleeping rooms and three designer bathrooms. The main bedroom has an en-suite bathroom and an impressive crystal front wall, allowing guests and guests to enjoy memorable moments. The lower floor accommodates a large dining room with direct access to a hermosa swimming pool and a garden with panoramic views to the sea. The architecture of the villa is a master of clean lines and rectangular geometric structures, built with robust and elegant materials. The designer kitchen in the dining room is surrounded by crystal walls, providing a space filled with natural light and spectacular views from the sea and the swimming pool. The orientation of the villa has been carefully designed to capture the beauty of the surrounding area, offering a panorama from the sea to the surrounding mountains. The delivery will not be more convenient. Just 10 minutes from the Málaga airport and a few minutes from other tourist destinations like Fuengirola and Marbella, this villa is the ideal location for those looking for luxury, comfort and proximity to the main tourist destinations on the Costa del Sol. With 330 days of soil last year and a media temperature above 20°C, this residence guarantees an enviable lifestyle. ¡No stones are unique opportunities! Contact our nosotros hoy mismo to arrange a visit and love your future home. You appear private in Benalmádena you hope.