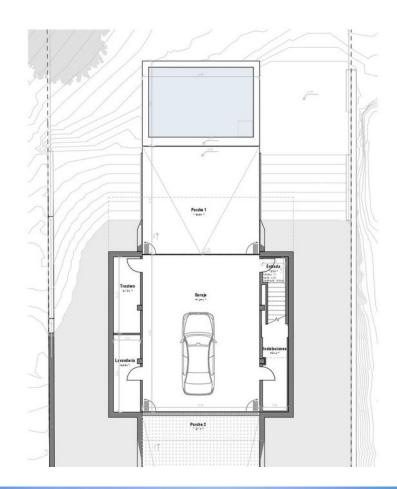

| Nombre               | Superficie útil      | Superficie útil computable |
|----------------------|----------------------|----------------------------|
| ARQ Planta Baja      |                      |                            |
| Bate 1               | 449 ml               | 4.49 m <sup>2</sup>        |
| Bate 2               | 351 ml               | 351 nF                     |
| Despansa             | 334 ml               | 334 ml                     |
| Domitaria 1          | \$14 m <sup>2</sup>  | \$14 m <sup>2</sup>        |
| Dormitaria 2         | 759 ml               | 769 eF                     |
| Entrada              | 328 ml               | 328 m                      |
| Escalera             | 4.39 ml              | 4.39 ml                    |
| Saldry/Cacina        | 5193m <sup>2</sup>   | 51.93m <sup>1</sup>        |
| Tena 1               | 15.01 m <sup>2</sup> | 15.01 m <sup>2</sup>       |
| Tenn 2               | 20.08 m²             | 20.08 m <sup>1</sup>       |
| Vetider              | 10.21 m <sup>2</sup> | 10.21 m <sup>2</sup>       |
| ARQ Satano           | 13308 m <sup>3</sup> | 13308 m <sup>3</sup>       |
| Entrada              | 197 ml               | \$m 000                    |
| Garaje               | 62.86m <sup>2</sup>  | 37.86 m <sup>1</sup>       |
| Instalaciones        | 6.70 ml              | 670 m <sup>2</sup>         |
| Laanderia            | \$44 m <sup>2</sup>  | \$44 ml                    |
| LMBORE               |                      | 12.02 m <sup>2</sup>       |
| Parche 1             | 24.04 m <sup>2</sup> |                            |
|                      | 24.04 m <sup>2</sup> | 11,81 m <sup>2</sup>       |
| Parche 1<br>Parche 2 |                      |                            |
| Parche 1             | 11.81 m <sup>2</sup> | 11,81 m <sup>2</sup>       |

| Superiore utilitization |                       |                            |  |  |
|-------------------------|-----------------------|----------------------------|--|--|
| Nombre                  | Superficie útil       | Superficie útil computable |  |  |
| ARQ Planta Baja         |                       |                            |  |  |
| Bate 1                  | 449 ml                | 4.49 ml                    |  |  |
| Bato 2                  | 351 m                 | 351 ml                     |  |  |
| Despensa                | 334 m <sup>2</sup>    | 334 #                      |  |  |
| Domitaria 1             | 934 m <sup>2</sup>    | \$14 m <sup>2</sup>        |  |  |
| Domitaria 2             | 269 ml                | 759 #                      |  |  |
| Entrada                 | 328 ml                | 328 #                      |  |  |
| Escalera                | 435 cl                | 439 m                      |  |  |
| Salán/Cacina            | 51.93m <sup>2</sup>   | 51.93 m <sup>2</sup>       |  |  |
| Tenn 1                  | 1501 m <sup>2</sup>   | 15.01 m <sup>2</sup>       |  |  |
| Teran 2                 | 20.08 m*              | 20.08 m <sup>1</sup>       |  |  |
| Vetidar                 | 10.21 m <sup>2</sup>  | 1021 m <sup>2</sup>        |  |  |
| ARQ Sittano             | 133.08 m <sup>3</sup> | 13308 m <sup>3</sup>       |  |  |
| Entrada                 | 197 el                | 000 ml                     |  |  |
| Garaje                  | 62.86 m <sup>1</sup>  | 37.86 m <sup>2</sup>       |  |  |
| Instalaciones           | 6.70 ml               | 6.70 m <sup>2</sup>        |  |  |
| Laranderia              | \$44 m <sup>2</sup>   | \$44 #                     |  |  |
| Porche 1                | 24.04 m <sup>2</sup>  | 12.02 m <sup>2</sup>       |  |  |
| Parche 2                | 11.81 m <sup>2</sup>  | 11.81 m <sup>3</sup>       |  |  |
| Tautero                 | \$34 m                | \$14 m <sup>2</sup>        |  |  |
|                         |                       | 85.97 m <sup>2</sup>       |  |  |
|                         | 125.96 m <sup>2</sup> | 69.31 mr                   |  |  |