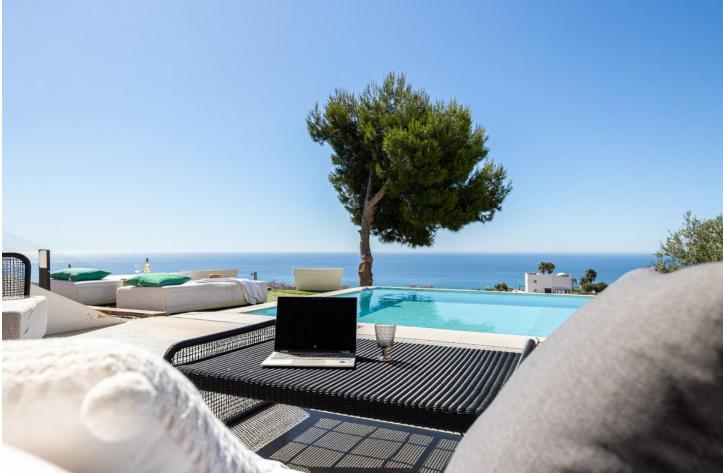

Would you like to wake up to unbeatable sea views every day? We present this spectacular luxury villa in Benalmádena. With a modern and elegant design, this property of 309 m<sup>2</sup> built and useful is the epitome of luxury and good taste. Distributed on the plants, the villa has four amply sleeping rooms and three designer bathrooms. The main bedroom has an en-suite bathroom and an impressive crystal front wall, allowing guests and guests to enjoy memorable moments. The lower floor accommodates a large dining room with direct access to a hermosa swimming pool and a garden with panoramic views to the sea. The architecture of the villa is a master of clean lines and rectangular geometric structures, built with robust and elegant materials. The designer kitchen in the dining room is surrounded by crystal walls, providing a space filled with natural light and spectacular views from the sea and the swimming pool. The orientation of the villa has been carefully designed to capture the beauty of the surrounding area, offering a panorama from the sea to the surrounding mountains. The delivery will not be more convenient. Just 10 minutes from the Málaga airport and a few minutes from other tourist destinations like Fuengirola and Marbella, this villa is the ideal location for those looking for luxury, comfort and proximity to the main tourist destinations on the Costa del Sol. With 330 days of soil last year and a media temperature above 20°C, this residence guarantees an enviable lifestyle. ¡No stones are unique opportunities! Contact our nosotros hoy mismo to arrange a visit and love your future home. You appear private in Benalmádena you hope.