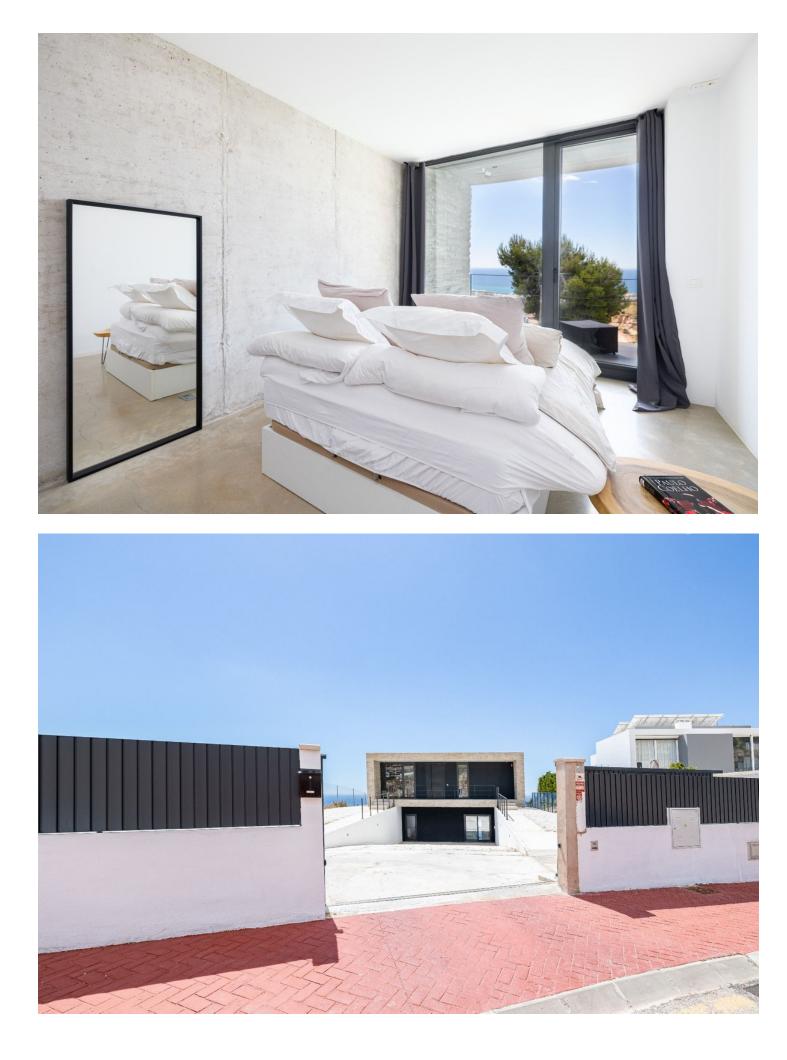

Would you like to wake up to unbeatable sea views every day? We present this spectacular luxury villa in Benalmádena. With a modern and elegant design, this property of 309 m<sup>2</sup> built and useful is the epitome of luxury and good taste. Distributed on the plants, the villa has four amply sleeping rooms and three designer bathrooms. The main bedroom has an en-suite bathroom and an impressive crystal front wall, allowing guests and guests to enjoy memorable moments. The lower floor accommodates a large dining room with direct access to a hermosa swimming pool and a garden with panoramic views to the sea. The architecture of the villa is a master of clean lines and rectangular geometric structures, built with robust and elegant materials. The designer kitchen in the dining room is surrounded by crystal walls, providing a space filled with natural light and spectacular views from the sea and the swimming pool. The orientation of the villa has been carefully designed to capture the beauty of the surrounding area, offering a panorama from the sea to the surrounding mountains. The delivery will not be more convenient. Just 10 minutes from the Málaga airport and a few minutes from other tourist destinations like Fuengirola and Marbella, this villa is the ideal location for those looking for luxury, comfort and proximity to the main tourist destinations on the Costa del Sol. With 330 days of soil last year and a media temperature above 20°C, this residence guarantees an enviable lifestyle. ¡No stones are unique opportunities! Contact our nosotros hoy mismo to arrange a visit and love your future home. You appear private in Benalmádena you hope.