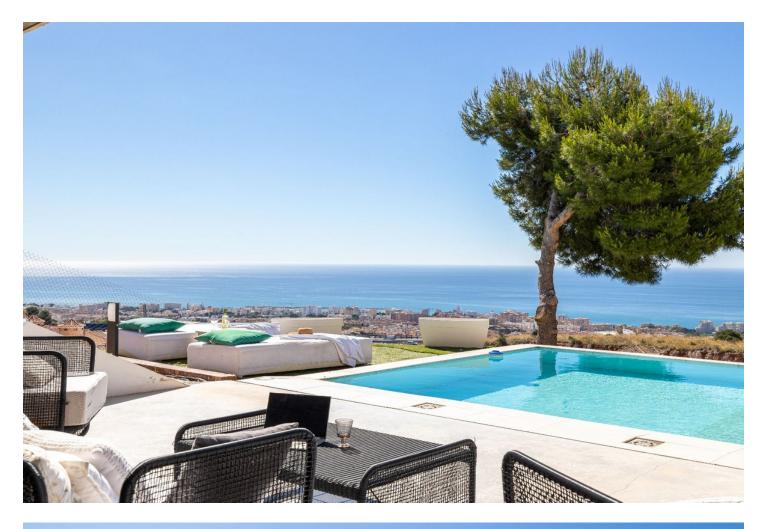

Would you like to wake up to unbeatable sea views every day? We present this spectacular luxury villa in Benalmádena. With a modern and elegant design, this property of 309 m<sup>2</sup> built and useful is the epitome of luxury and good taste. Distributed on the plants, the villa has four amply sleeping rooms and three designer bathrooms. The main bedroom has an en-suite bathroom and an impressive crystal front wall, allowing guests and guests to enjoy memorable moments. The lower floor accommodates a large dining room with direct access to a hermosa swimming pool and a garden with panoramic views to the sea. The architecture of the villa is a master of clean lines and rectangular geometric structures, built with robust and elegant materials. The designer kitchen in the dining room is surrounded by crystal walls, providing a space filled with natural light and spectacular views from the sea and the swimming pool. The orientation of the villa has been carefully designed to capture the beauty of the surrounding area, offering a panorama from the sea to the surrounding mountains. The delivery will not be more convenient. Just 10 minutes from the Málaga airport and a few minutes from other tourist destinations like Fuengirola and Marbella, this villa is the ideal location for those looking for luxury, comfort and proximity to the main tourist destinations on the Costa del Sol. With 330 days of soil last year and a media temperature above 20°C, this residence guarantees an enviable lifestyle. ¡No stones are unique opportunities! Contact our nosotros hoy mismo to arrange a visit and love your future home. You appear private in Benalmádena you hope.