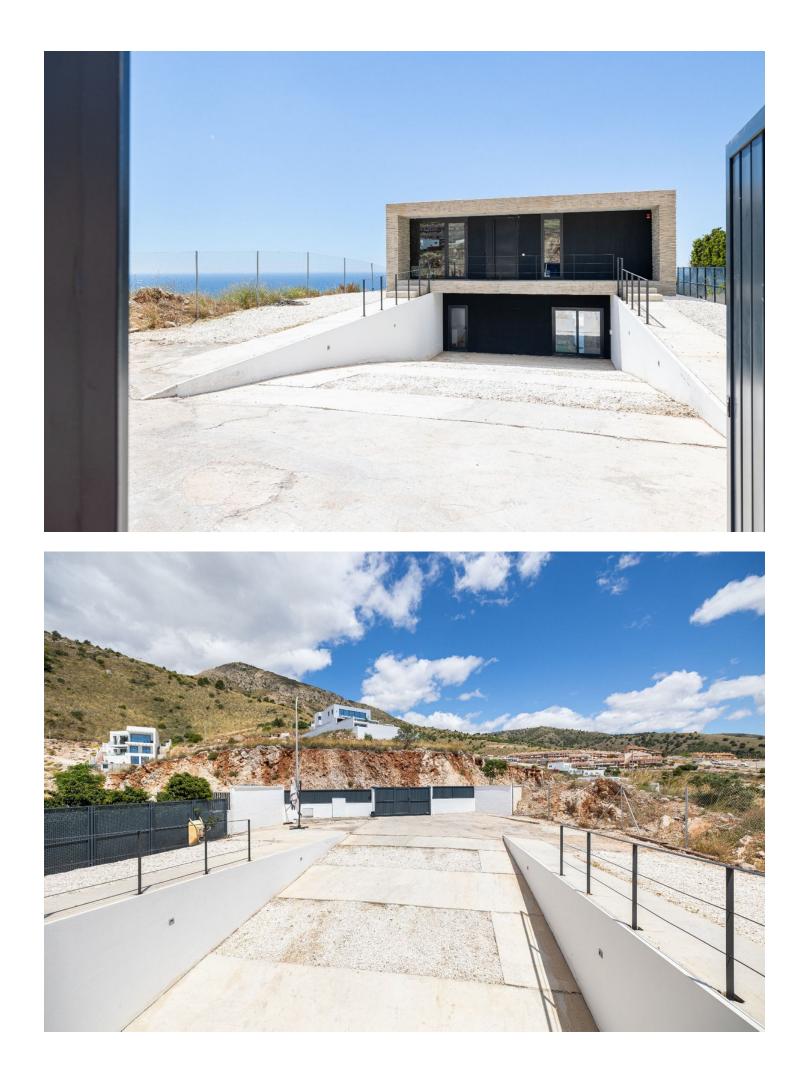

Would you like to wake up to unbeatable sea views every day? We present this spectacular luxury villa in Benalmádena. With a modern and elegant design, this property of 309 m<sup>2</sup> built and useful is the epitome of luxury and good taste. Distributed on the plants, the villa has four amply sleeping rooms and three designer bathrooms. The main bedroom has an en-suite bathroom and an impressive crystal front wall, allowing guests and guests to enjoy memorable moments. The lower floor accommodates a large dining room with direct access to a hermosa swimming pool and a garden with panoramic views to the sea. The architecture of the villa is a master of clean lines and rectangular geometric structures, built with robust and elegant materials. The designer kitchen in the dining room is surrounded by crystal walls, providing a space filled with natural light and spectacular views from the sea and the swimming pool. The orientation of the villa has been carefully designed to capture the beauty of the surrounding area, offering a panorama from the sea to the surrounding mountains. The delivery will not be more convenient. Just 10 minutes from the Málaga airport and a few minutes from other tourist destinations like Fuengirola and Marbella, this villa is the ideal location for those looking for luxury, comfort and proximity to the main tourist destinations on the Costa del Sol. With 330 days of soil last year and a media temperature above 20°C, this residence guarantees an enviable lifestyle. ¡No stones are unique opportunities! Contact our nosotros hoy mismo to arrange a visit and love your future home. You appear private in Benalmádena you hope.