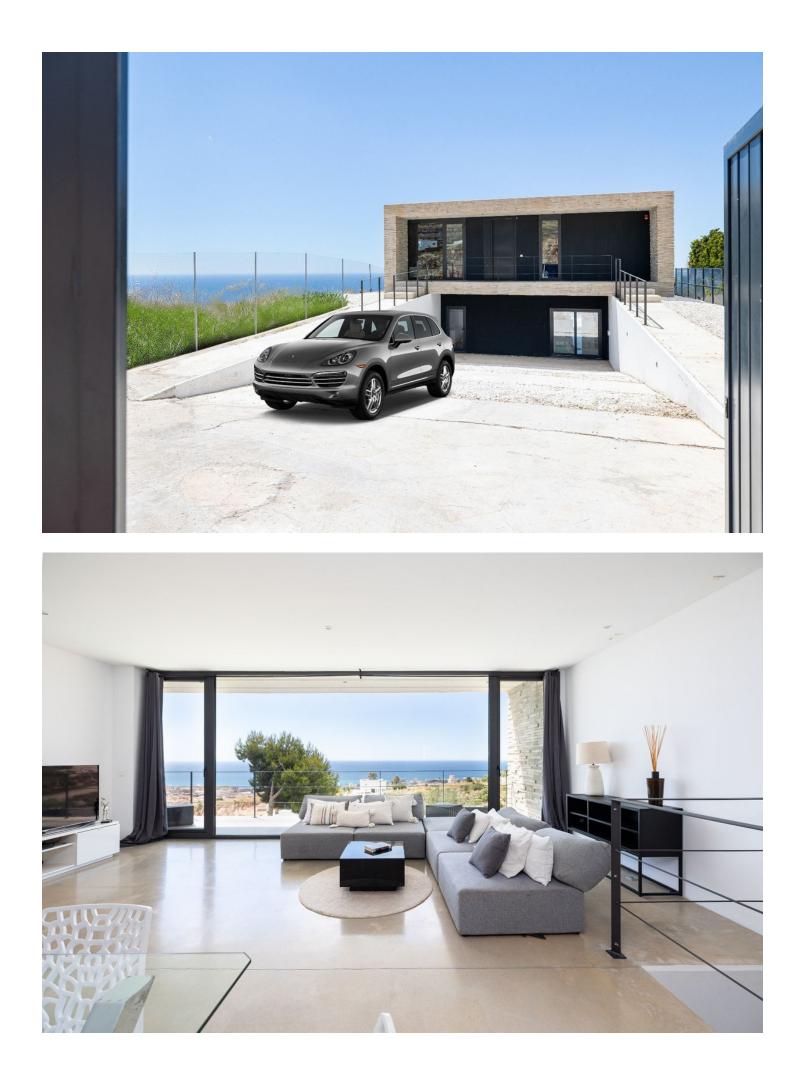

Would you like to wake up to unbeatable sea views every day? We present this spectacular luxury villa in Benalmádena. With a modern and elegant design, this property of 309 m<sup>2</sup> built and useful is the epitome of luxury and good taste. Distributed on the plants, the villa has four amply sleeping rooms and three designer bathrooms. The main bedroom has an en-suite bathroom and an impressive crystal front wall, allowing guests and guests to enjoy memorable moments. The lower floor accommodates a large dining room with direct access to a hermosa swimming pool and a garden with panoramic views to the sea. The architecture of the villa is a master of clean lines and rectangular geometric structures, built with robust and elegant materials. The designer kitchen in the dining room is surrounded by crystal walls, providing a space filled with natural light and spectacular views from the sea and the swimming pool. The orientation of the villa has been carefully designed to capture the beauty of the surrounding area, offering a panorama from the sea to the surrounding mountains. The delivery will not be more convenient. Just 10 minutes from the Málaga airport and a few minutes from other tourist destinations like Fuengirola and Marbella, this villa is the ideal location for those looking for luxury, comfort and proximity to the main tourist destinations on the Costa del Sol. With 330 days of soil last year and a media temperature above 20°C, this residence guarantees an enviable lifestyle. ¡No stones are unique opportunities! Contact our nosotros hoy mismo to arrange a visit and love your future home. You appear private in Benalmádena you hope.