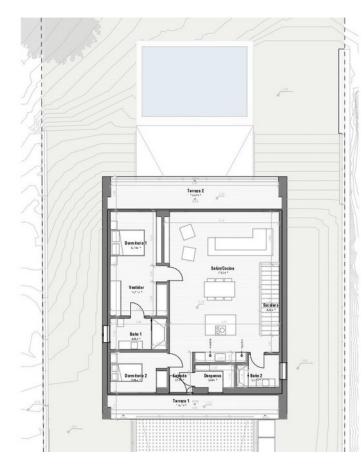

| Nombre               | Superficie útil      | Superficie útil computable |
|----------------------|----------------------|----------------------------|
| ARQ Planta Baja      |                      |                            |
| Bate 1               | 449 ml               | 4.49 m <sup>2</sup>        |
| Bate 2               | 351 ml               | 351 nF                     |
| Despansa             | 334 ml               | 334 ml                     |
| Domitaria 1          | \$14 m <sup>2</sup>  | \$14 m <sup>2</sup>        |
| Dormitaria 2         | 759 ml               | 769 eF                     |
| Entrada              | 328 ml               | 328 m                      |
| Escalera             | 4.39 ml              | 4.39 ml                    |
| Saldry/Cacina        | 5193m <sup>2</sup>   | 51.93m <sup>1</sup>        |
| Tena 1               | 15.01 m <sup>2</sup> | 15.01 m <sup>2</sup>       |
| Tenn 2               | 20.08 m²             | 20.08 m <sup>1</sup>       |
| Vetider              | 10.21 m <sup>2</sup> | 10.21 m <sup>2</sup>       |
| ARQ Satano           | 13308 m <sup>3</sup> | 13308 m <sup>3</sup>       |
| Entrada              | 197 ml               | \$m 000                    |
| Garaje               | 62.86m <sup>2</sup>  | 37.86 m <sup>1</sup>       |
| Instalaciones        | 6.70 ml              | 670 m <sup>2</sup>         |
| Laanderia            | \$44 m <sup>2</sup>  | \$44 ml                    |
| LMBORE               |                      | 12.02 m <sup>2</sup>       |
| Parche 1             | 24.04 m <sup>2</sup> |                            |
|                      | 24.04 m <sup>2</sup> | 11,81 m <sup>2</sup>       |
| Parche 1<br>Parche 2 |                      |                            |
| Parche 1             | 11.81 m <sup>2</sup> | 11,81 m <sup>2</sup>       |

| Superiore utilitization |                       |                            |  |  |
|-------------------------|-----------------------|----------------------------|--|--|
| Nombre                  | Superficie útil       | Superficie útil computable |  |  |
| ARQ Planta Baja         |                       |                            |  |  |
| Bate 1                  | 449 ml                | 4.49 ml                    |  |  |
| Bato 2                  | 351 m                 | 351 ml                     |  |  |
| Despensa                | 334 m <sup>2</sup>    | 334 #                      |  |  |
| Domitaria 1             | 934 m <sup>2</sup>    | \$14 m <sup>2</sup>        |  |  |
| Domitaria 2             | 269 ml                | 759 #                      |  |  |
| Entrada                 | 328 ml                | 328 #                      |  |  |
| Escalera                | 435 cl                | 439 m                      |  |  |
| Salán/Cacina            | 51.93m <sup>2</sup>   | 51.93 m <sup>2</sup>       |  |  |
| Tenn 1                  | 1501 m <sup>2</sup>   | 15.01 m <sup>2</sup>       |  |  |
| Teran 2                 | 20.08 m*              | 20.08 m <sup>1</sup>       |  |  |
| Vetidar                 | 10.21 m <sup>2</sup>  | 1021 m <sup>2</sup>        |  |  |
| ARQ Sittano             | 133.08 m <sup>3</sup> | 13308 m <sup>3</sup>       |  |  |
| Entrada                 | 197 el                | 000 ml                     |  |  |
| Garaje                  | 62.86 m <sup>1</sup>  | 37.86 m <sup>2</sup>       |  |  |
| Instalaciones           | 6.70 ml               | 6.70 m <sup>2</sup>        |  |  |
| Laranderia              | \$44 m <sup>2</sup>   | \$44 #                     |  |  |
| Porche 1                | 24.04 m <sup>2</sup>  | 12.02 m <sup>2</sup>       |  |  |
| Parche 2                | 11.81 m <sup>2</sup>  | 11.81 m <sup>3</sup>       |  |  |
| Tautero                 | \$34 m                | \$14 m <sup>2</sup>        |  |  |
|                         |                       | 85.97 m <sup>2</sup>       |  |  |
|                         | 125.96 m <sup>2</sup> | 69.31 mr                   |  |  |