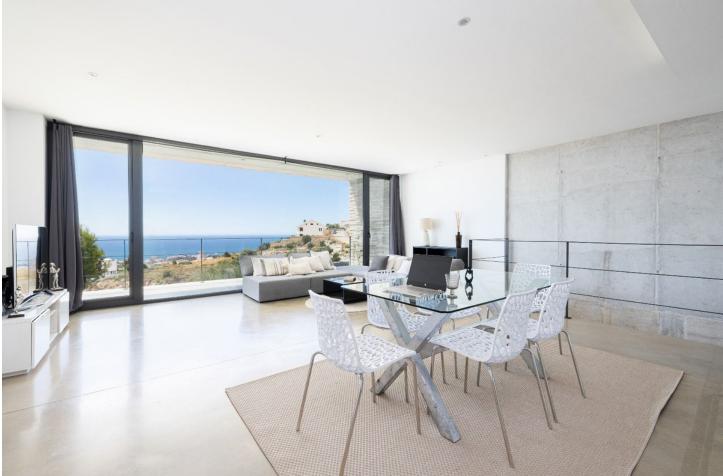

Would you like to wake up to unbeatable sea views every day? We present this spectacular luxury villa in Benalmádena. With a modern and elegant design, this property of 309 m<sup>2</sup> built and useful is the epitome of luxury and good taste. Distributed on the plants, the villa has four amply sleeping rooms and three designer bathrooms. The main bedroom has an en-suite bathroom and an impressive crystal front wall, allowing guests and guests to enjoy memorable moments. The lower floor accommodates a large dining room with direct access to a hermosa swimming pool and a garden with panoramic views to the sea. The architecture of the villa is a master of clean lines and rectangular geometric structures, built with robust and elegant materials. The designer kitchen in the dining room is surrounded by crystal walls, providing a space filled with natural light and spectacular views from the sea and the swimming pool. The orientation of the villa has been carefully designed to capture the beauty of the surrounding area, offering a panorama from the sea to the surrounding mountains. The delivery will not be more convenient. Just 10 minutes from the Málaga airport and a few minutes from other tourist destinations like Fuengirola and Marbella, this villa is the ideal location for those looking for luxury, comfort and proximity to the main tourist destinations on the Costa del Sol. With 330 days of soil last year and a media temperature above 20°C, this residence guarantees an enviable lifestyle. ¡No stones are unique opportunities! Contact our nosotros hoy mismo to arrange a visit and love your future home. You appear private in Benalmádena you hope.