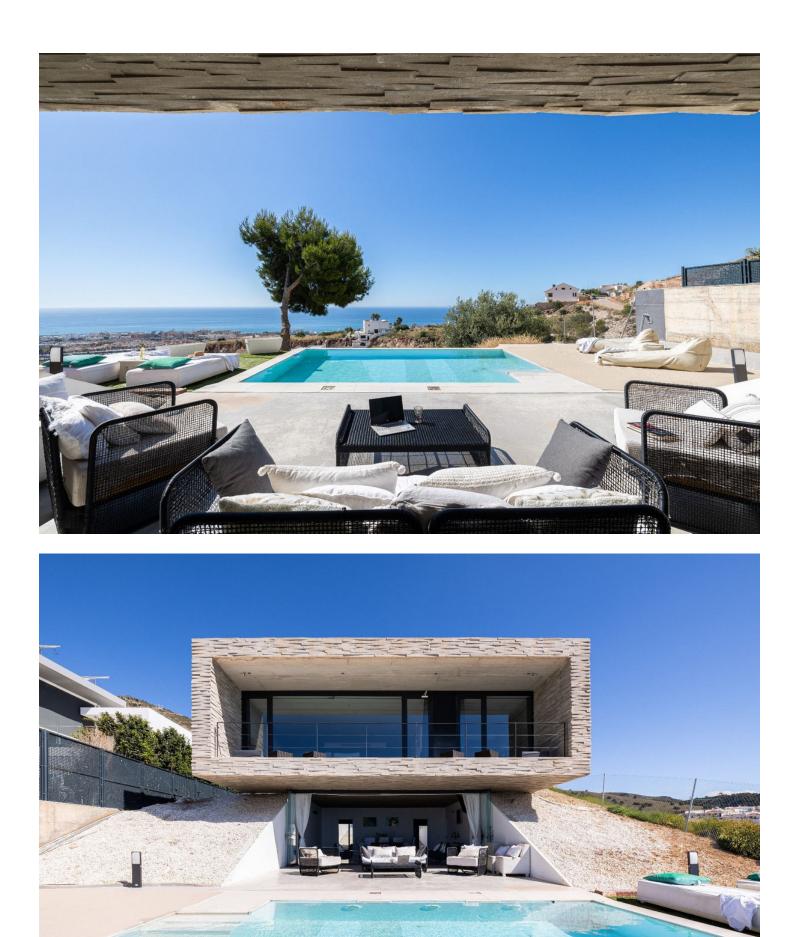

Would you like to wake up to unbeatable sea views every day? We present this spectacular luxury villa in Benalmádena. With a modern and elegant design, this property of 309 m<sup>2</sup> built and useful is the epitome of luxury and good taste. Distributed on the plants, the villa has four amply sleeping rooms and three designer bathrooms. The main bedroom has an en-suite bathroom and an impressive crystal front wall, allowing guests and guests to enjoy memorable moments. The lower floor accommodates a large dining room with direct access to a hermosa swimming pool and a garden with panoramic views to the sea. The architecture of the villa is a master of clean lines and rectangular geometric structures, built with robust and elegant materials. The designer kitchen in the dining room is surrounded by crystal walls, providing a space filled with natural light and spectacular views from the sea and the swimming pool. The orientation of the villa has been carefully designed to capture the beauty of the surrounding area, offering a panorama from the sea to the surrounding mountains. The delivery will not be more convenient. Just 10 minutes from the Málaga airport and a few minutes from other tourist destinations like Fuengirola and Marbella, this villa is the ideal location for those looking for luxury, comfort and proximity to the main tourist destinations on the Costa del Sol. With 330 days of soil last year and a media temperature above 20°C, this residence guarantees an enviable lifestyle. ¡No stones are unique opportunities! Contact our nosotros hoy mismo to arrange a visit and love your future home. You appear private in Benalmádena you hope.