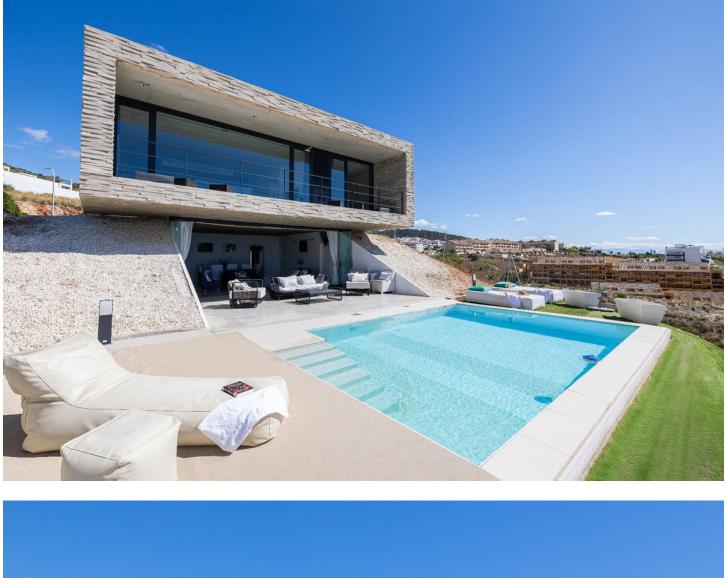

Would you like to wake up to unbeatable sea views every day? We present this spectacular luxury villa in Benalmádena. With a modern and elegant design, this property of 309 m<sup>2</sup> built and useful is the epitome of luxury and good taste. Distributed on the plants, the villa has four amply sleeping rooms and three designer bathrooms. The main bedroom has an en-suite bathroom and an impressive crystal front wall, allowing guests and guests to enjoy memorable moments. The lower floor accommodates a large dining room with direct access to a hermosa swimming pool and a garden with panoramic views to the sea. The architecture of the villa is a master of clean lines and rectangular geometric structures, built with robust and elegant materials. The designer kitchen in the dining room is surrounded by crystal walls, providing a space filled with natural light and spectacular views from the sea and the swimming pool. The orientation of the villa has been carefully designed to capture the beauty of the surrounding area, offering a panorama from the sea to the surrounding mountains. The delivery will not be more convenient. Just 10 minutes from the Málaga airport and a few minutes from other tourist destinations like Fuengirola and Marbella, this villa is the ideal location for those looking for luxury, comfort and proximity to the main tourist destinations on the Costa del Sol. With 330 days of soil last year and a media temperature above 20°C, this residence guarantees an enviable lifestyle. ¡No stones are unique opportunities! Contact our nosotros hoy mismo to arrange a visit and love your future home. You appear private in Benalmádena you hope.