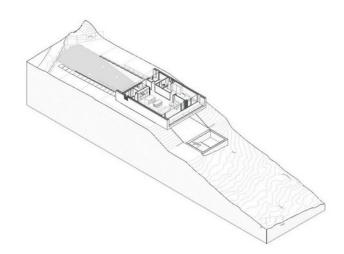

Would you like to wake up to unbeatable sea views every day? We present this spectacular luxury villa in Benalmádena. With a modern and elegant design, this property of 309 m<sup>2</sup> built and useful is the epitome of luxury and good taste. Distributed on the plants, the villa has four amply sleeping rooms and three designer bathrooms. The main bedroom has an en-suite bathroom and an impressive crystal front wall, allowing guests and guests to enjoy memorable moments. The lower floor accommodates a large dining room with direct access to a hermosa swimming pool and a garden with panoramic views to the sea. The architecture of the villa is a master of clean lines and rectangular geometric structures, built with robust and elegant materials. The designer kitchen in the dining room is surrounded by crystal walls, providing a space filled with natural light and spectacular views from the sea and the swimming pool. The orientation of the villa has been carefully designed to capture the beauty of the surrounding area, offering a panorama from the sea to the surrounding mountains. The delivery will not be more convenient. Just 10 minutes from the Málaga airport and a few minutes from other tourist destinations like Fuengirola and Marbella, this villa is the ideal location for those looking for luxury, comfort and proximity to the main tourist destinations on the Costa del Sol. With 330 days of soil last year and a media temperature above 20°C, this residence guarantees an enviable lifestyle. ¡No stones are unique opportunities! Contact our nosotros hoy mismo to arrange a visit and love your future home. You appear private in Benalmádena you hope.