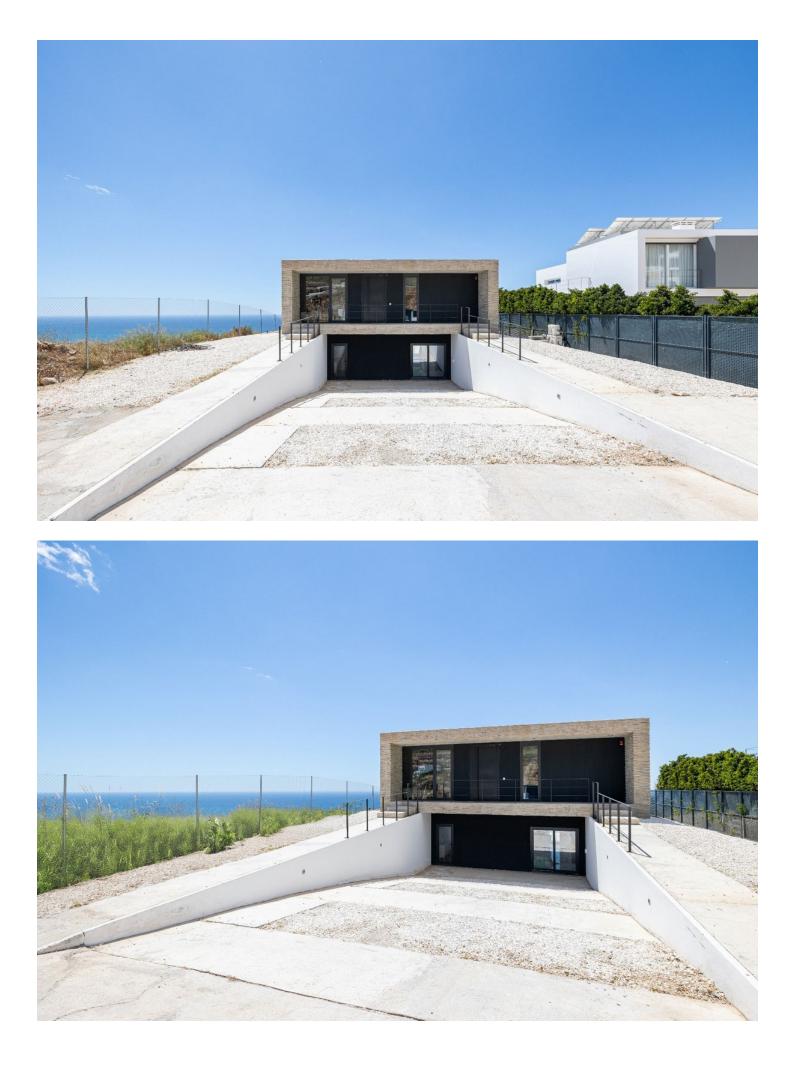

Would you like to wake up to unbeatable sea views every day? We present this spectacular luxury villa in Benalmádena. With a modern and elegant design, this property of 309 m<sup>2</sup> built and useful is the epitome of luxury and good taste. Distributed on the plants, the villa has four amply sleeping rooms and three designer bathrooms. The main bedroom has an en-suite bathroom and an impressive crystal front wall, allowing guests and guests to enjoy memorable moments. The lower floor accommodates a large dining room with direct access to a hermosa swimming pool and a garden with panoramic views to the sea. The architecture of the villa is a master of clean lines and rectangular geometric structures, built with robust and elegant materials. The designer kitchen in the dining room is surrounded by crystal walls, providing a space filled with natural light and spectacular views from the sea and the swimming pool. The orientation of the villa has been carefully designed to capture the beauty of the surrounding area, offering a panorama from the sea to the surrounding mountains. The delivery will not be more convenient. Just 10 minutes from the Málaga airport and a few minutes from other tourist destinations like Fuengirola and Marbella, this villa is the ideal location for those looking for luxury, comfort and proximity to the main tourist destinations on the Costa del Sol. With 330 days of soil last year and a media temperature above 20°C, this residence guarantees an enviable lifestyle. ¡No stones are unique opportunities! Contact our nosotros hoy mismo to arrange a visit and love your future home. You appear private in Benalmádena you hope.