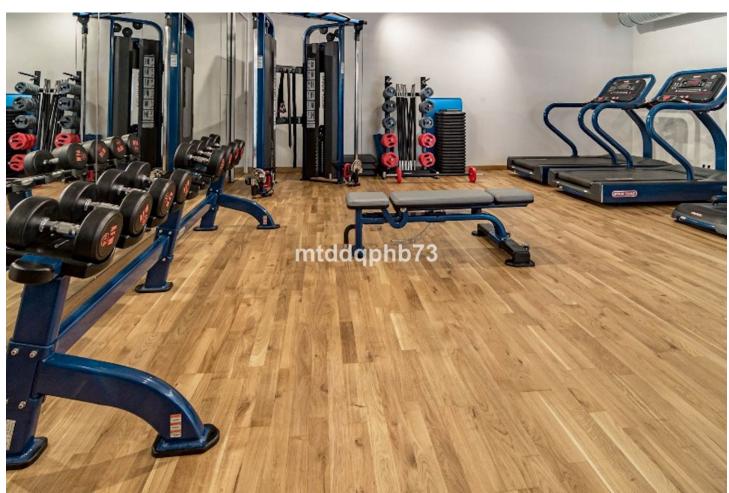

2

100 m2

An excellent opportunity to buy a newly built, ready-to-move-in apartment in a modern style with a large open terrace located at the top. The residential area located on the New Golden Mile coastal stretch in the Selwo area is ideal if you want to be able to walk to the sea and the beach, which is only 1300 m away. In addition, there is a newly opened restaurant and an international school within just 300 m of the residential area. This stylish apartment has a spacious living room with plenty of space for a sofa group and dining area adjacent to the modern open kitchen. The living room has a large panoramic window from floor to ceiling, which provides maximum light. From the living room you have direct access to the open and generous terrace, which has a sunny location with an orientation to the southeast and southwest. The apartment has 2 bedrooms, one of which has direct access to the terrace. The home is fully equipped with a modern open kitchen facing the living room, A/C for cooling and heating, motorized window blinds in the bedrooms and 2 stylish bathrooms with walk-in showers in sand-colored tiles. The apartment has energy-efficient solutions with insulated walls and solar panels on the roof for water heating. The residential area has lovely tropical gardens and 2 different pool areas. In the community there is a facility for Co-Working for those who want to work remotely, as well as a fully equipped gym with treadmills and spinning. In addition, a new community center with premises for social activities with an indoor pool/SPA facility and its own movie theater is being completed. This spacious apartment with 2 bedrooms has a construction area of approx. 100 m2 + terrace 35 m2, asking price EUR 449,000. The requested price includes own storage and own parking space under the building as well as furniture for the apartment. Perfect choice for those who prefer to move directly into a ready-to-move-in and modern furnished apartment without having to think about starting to decorate and waiting for it to be finished. In the immediate area, there is a newly opened local restaurant within only 300 m distance - in addition, there are several nice restaurants by the beach (1300 m) which are easily reached via a new footpath that leads under the coastal road to the sea. The residential area is located on the coastal stretch between the famous marina Puerto Banus in Marbella with an extensive range of restaurants, entertainment and exclusive shops (13 km) and the genuinely Spanish town of Estepona (7 km) with a cozy town center consisting of squares and narrow alleys. Closer by is also the small Spanish village of Cancelada (4 km) and the exclusive Laguna Beach with restaurants, beach club and small shops (4 km). Those interested in golf have the 9-hole course La Resina Golf & Country Club just 1400 m from the residential area - in addition, there are many good 18-hole courses to choose from such as Alferini and Flamingos Golf (included in the Villa Padierna Golf Courses) within approx. 5 km distance.

# Condition

**Features** 

Lift

Excellent New Construction

Fitted Wardrobes

Near Transport Private Terrace Gym
Storage Room ✓ Utility Room Ensuite Bathroom

**Communal** 

✓ Indoor