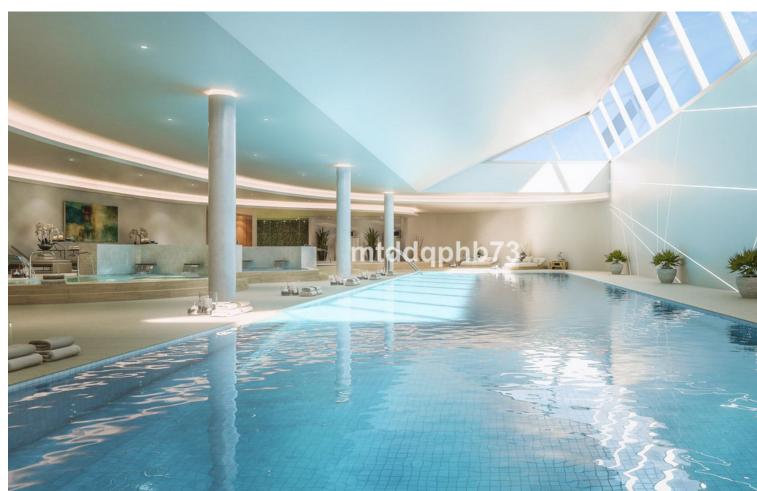

2

100 m2

An excellent opportunity to buy a newly built, ready-to-move-in apartment in a modern style with a large open terrace located at the top. The residential area located on the New Golden Mile coastal stretch in the Selwo area is ideal if you want to be able to walk to the sea and the beach, which is only 1300 m away. In addition, there is a newly opened restaurant and an international school within just 300 m of the residential area. This stylish apartment has a spacious living room with plenty of space for a sofa group and dining area adjacent to the modern open kitchen. The living room has a large panoramic window from floor to ceiling, which provides maximum light. From the living room you have direct access to the open and generous terrace, which has a sunny location with an orientation to the southeast and southwest. The apartment has 2 bedrooms, one of which has direct access to the terrace. The home is fully equipped with a modern open kitchen facing the living room, A/C for cooling and heating, motorized window blinds in the bedrooms and 2 stylish bathrooms with walk-in showers in sand-colored tiles. The apartment has energy-efficient solutions with insulated walls and solar panels on the roof for water heating. The residential area has lovely tropical gardens and 2 different pool areas. In the community there is a facility for Co-Working for those who want to work remotely, as well as a fully equipped gym with treadmills and spinning. In addition, a new community center with premises for social activities with an indoor pool/SPA facility and its own movie theater is being completed. This spacious apartment with 2 bedrooms has a construction area of approx. 100 m2 + terrace 35 m2, asking price EUR 449,000. The requested price includes own storage and own parking space under the building as well as furniture for the apartment. Perfect choice for those who prefer to move directly into a ready-to-move-in and modern furnished apartment without having to think about starting to decorate and waiting for it to be finished. In the immediate area, there is a newly opened local restaurant within only 300 m distance - in addition, there are several nice restaurants by the beach (1300 m) which are easily reached via a new footpath that leads under the coastal road to the sea. The residential area is located on the coastal stretch between the famous marina Puerto Banus in Marbella with an extensive range of restaurants, entertainment and exclusive shops (13 km) and the genuinely Spanish town of Estepona (7 km) with a cozy town center consisting of squares and narrow alleys. Closer by is also the small Spanish village of Cancelada (4 km) and the exclusive Laguna Beach with restaurants, beach club and small shops (4 km). Those interested in golf have the 9-hole course La Resina Golf & Country Club just 1400 m from the residential area - in addition, there are many good 18-hole courses to choose from such as Alferini and Flamingos Golf (included in the Villa Padierna Golf Courses) within approx. 5 km distance.

# Condition

**Features** 

Lift

Excellent New Construction

Fitted Wardrobes

Near Transport Private Terrace Gym
Storage Room ✓ Utility Room Ensuite Bathroom

**Communal** 

✓ Indoor

Pool

Children`s Pool