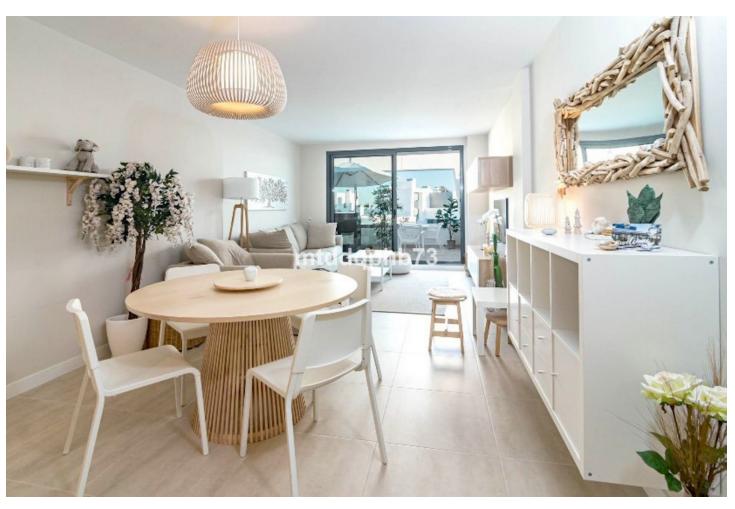

2

100 m2

An excellent opportunity to buy a newly built, ready-to-move-in apartment in a modern style with a large open terrace located at the top. The residential area located on the New Golden Mile coastal stretch in the Selwo area is ideal if you want to be able to walk to the sea and the beach, which is only 1300 m away. In addition, there is a newly opened restaurant and an international school within just 300 m of the residential area. This stylish apartment has a spacious living room with plenty of space for a sofa group and dining area adjacent to the modern open kitchen. The living room has a large panoramic window from floor to ceiling, which provides maximum light. From the living room you have direct access to the open and generous terrace, which has a sunny location with an orientation to the southeast and southwest. The apartment has 2 bedrooms, one of which has direct access to the terrace. The home is fully equipped with a modern open kitchen facing the living room, A/C for cooling and heating, motorized window blinds in the bedrooms and 2 stylish bathrooms with walk-in showers in sand-colored tiles. The apartment has energy-efficient solutions with insulated walls and solar panels on the roof for water heating. The residential area has lovely tropical gardens and 2 different pool areas. In the community there is a facility for Co-Working for those who want to work remotely, as well as a fully equipped gym with treadmills and spinning. In addition, a new community center with premises for social activities with an indoor pool/SPA facility and its own movie theater is being completed. This spacious apartment with 2 bedrooms has a construction area of approx. 100 m2 + terrace 35 m2, asking price EUR 449,000. The requested price includes own storage and own parking space under the building as well as furniture for the apartment. Perfect choice for those who prefer to move directly into a ready-to-move-in and modern furnished apartment without having to think about starting to decorate and waiting for it to be finished. In the immediate area, there is a newly opened local restaurant within only 300 m distance - in addition, there are several nice restaurants by the beach (1300 m) which are easily reached via a new footpath that leads under the coastal road to the sea. The residential area is located on the coastal stretch between the famous marina Puerto Banus in Marbella with an extensive range of restaurants, entertainment and exclusive shops (13 km) and the genuinely Spanish town of Estepona (7 km) with a cozy town center consisting of squares and narrow alleys. Closer by is also the small Spanish village of Cancelada (4 km) and the exclusive Laguna Beach with restaurants, beach club and small shops (4 km). Those interested in golf have the 9-hole course La Resina Golf & Country Club just 1400 m from the residential area - in addition, there are many good 18-hole courses to choose from such as Alferini and Flamingos Golf (included in the Villa Padierna Golf Courses) within approx. 5 km distance.

#### Furniture

Fully Furnished