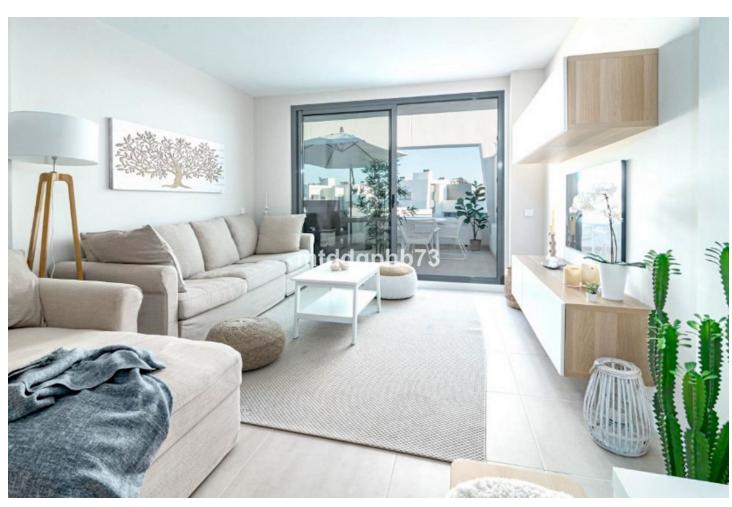

2

100 m2

An excellent opportunity to buy a newly built, ready-to-move-in apartment in a modern style with a large open terrace located at the top. The residential area located on the New Golden Mile coastal stretch in the Selwo area is ideal if you want to be able to walk to the sea and the beach, which is only 1300 m away. In addition, there is a newly opened restaurant and an international school within just 300 m of the residential area. This stylish apartment has a spacious living room with plenty of space for a sofa group and dining area adjacent to the modern open kitchen. The living room has a large panoramic window from floor to ceiling, which provides maximum light. From the living room you have direct access to the open and generous terrace, which has a sunny location with an orientation to the southeast and southwest. The apartment has 2 bedrooms, one of which has direct access to the terrace. The home is fully equipped with a modern open kitchen facing the living room, A/C for cooling and heating, motorized window blinds in the bedrooms and 2 stylish bathrooms with walk-in showers in sand-colored tiles. The apartment has energy-efficient solutions with insulated walls and solar panels on the roof for water heating. The residential area has lovely tropical gardens and 2 different pool areas. In the community there is a facility for Co-Working for those who want to work remotely, as well as a fully equipped gym with treadmills and spinning. In addition, a new community center with premises for social activities with an indoor pool/SPA facility and its own movie theater is being completed. This spacious apartment with 2 bedrooms has a construction area of approx. 100 m2 + terrace 35 m2, asking price EUR 449,000. The requested price includes own storage and own parking space under the building as well as furniture for the apartment. Perfect choice for those who prefer to move directly into a ready-to-move-in and modern furnished apartment without having to think about starting to decorate and waiting for it to be finished. In the immediate area, there is a newly opened local restaurant within only 300 m distance - in addition, there are several nice restaurants by the beach (1300 m) which are easily reached via a new footpath that leads under the coastal road to the sea. The residential area is located on the coastal stretch between the famous marina Puerto Banus in Marbella with an extensive range of restaurants, entertainment and exclusive shops (13 km) and the genuinely Spanish town of Estepona (7 km) with a cozy town center consisting of squares and narrow alleys. Closer by is also the small Spanish village of Cancelada (4 km) and the exclusive Laguna Beach with restaurants, beach club and small shops (4 km). Those interested in golf have the 9-hole course La Resina Golf & Country Club just 1400 m from the residential area - in addition, there are many good 18-hole courses to choose from such as Alferini and Flamingos Golf (included in the Villa Padierna Golf Courses) within approx. 5 km distance.