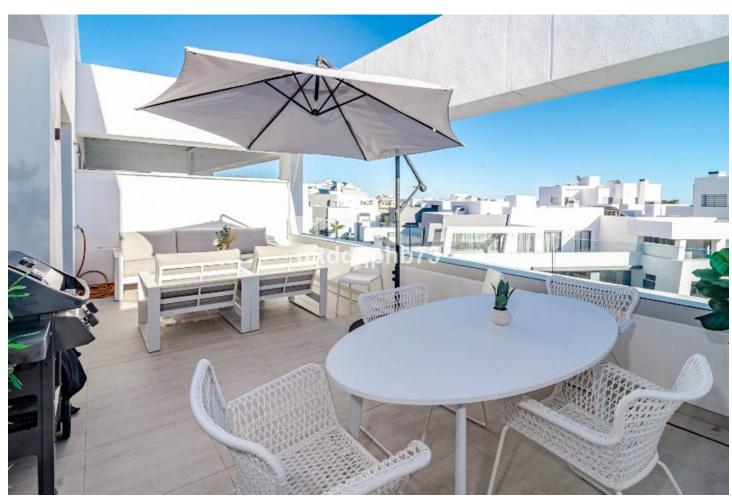

2

100 m2

An excellent opportunity to buy a newly built, ready-to-move-in apartment in a modern style with a large open terrace located at the top. The residential area located on the New Golden Mile coastal stretch in the Selwo area is ideal if you want to be able to walk to the sea and the beach, which is only 1300 m away. In addition, there is a newly opened restaurant and an international school within just 300 m of the residential area. This stylish apartment has a spacious living room with plenty of space for a sofa group and dining area adjacent to the modern open kitchen. The living room has a large panoramic window from floor to ceiling, which provides maximum light. From the living room you have direct access to the open and generous terrace, which has a sunny location with an orientation to the southeast and southwest. The apartment has 2 bedrooms, one of which has direct access to the terrace. The home is fully equipped with a modern open kitchen facing the living room, A/C for cooling and heating, motorized window blinds in the bedrooms and 2 stylish bathrooms with walk-in showers in sand-colored tiles. The apartment has energy-efficient solutions with insulated walls and solar panels on the roof for water heating. The residential area has lovely tropical gardens and 2 different pool areas. In the community there is a facility for Co-Working for those who want to work remotely, as well as a fully equipped gym with treadmills and spinning. In addition, a new community center with premises for social activities with an indoor pool/SPA facility and its own movie theater is being completed. This spacious apartment with 2 bedrooms has a construction area of approx. 100 m2 + terrace 35 m2, asking price EUR 449,000. The requested price includes own storage and own parking space under the building as well as furniture for the apartment. Perfect choice for those who prefer to move directly into a ready-to-move-in and modern furnished apartment without having to think about starting to decorate and waiting for it to be finished. In the immediate area, there is a newly opened local restaurant within only 300 m distance - in addition, there are several nice restaurants by the beach (1300 m) which are easily reached via a new footpath that leads under the coastal road to the sea. The residential area is located on the coastal stretch between the famous marina Puerto Banus in Marbella with an extensive range of restaurants, entertainment and exclusive shops (13 km) and the genuinely Spanish town of Estepona (7 km) with a cozy town center consisting of squares and narrow alleys. Closer by is also the small Spanish village of Cancelada (4 km) and the exclusive Laguna Beach with restaurants, beach club and small shops (4 km). Those interested in golf have the 9-hole course La Resina Golf & Country Club just 1400 m from the residential area - in addition, there are many good 18-hole courses to choose from such as Alferini and Flamingos Golf (included in the Villa Padierna Golf Courses) within approx. 5 km distance.

# Condition

**Features** 

Lift

Excellent New Construction

Fitted Wardrobes

Near Transport Private Terrace Gym
Storage Room ✓ Utility Room Ensuite Bathroom

**Communal** 

✓ Indoor