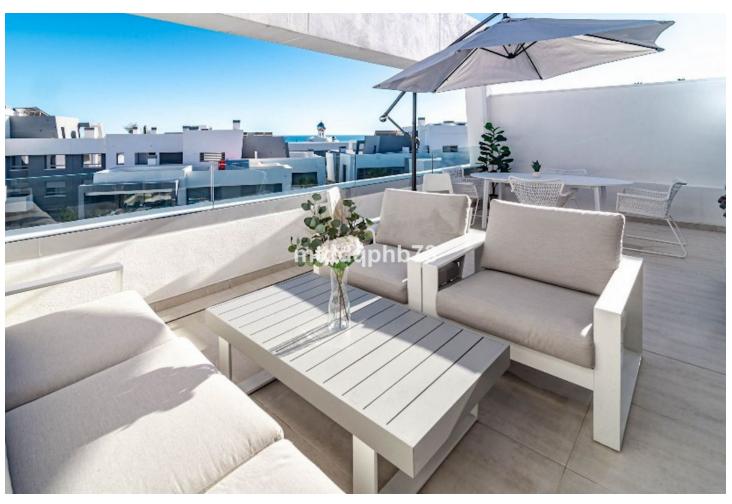

2

100 m2

An excellent opportunity to buy a newly built, ready-to-move-in apartment in a modern style with a large open terrace located at the top. The residential area located on the New Golden Mile coastal stretch in the Selwo area is ideal if you want to be able to walk to the sea and the beach, which is only 1300 m away. In addition, there is a newly opened restaurant and an international school within just 300 m of the residential area. This stylish apartment has a spacious living room with plenty of space for a sofa group and dining area adjacent to the modern open kitchen. The living room has a large panoramic window from floor to ceiling, which provides maximum light. From the living room you have direct access to the open and generous terrace, which has a sunny location with an orientation to the southeast and southwest. The apartment has 2 bedrooms, one of which has direct access to the terrace. The home is fully equipped with a modern open kitchen facing the living room, A/C for cooling and heating, motorized window blinds in the bedrooms and 2 stylish bathrooms with walk-in showers in sand-colored tiles. The apartment has energy-efficient solutions with insulated walls and solar panels on the roof for water heating. The residential area has lovely tropical gardens and 2 different pool areas. In the community there is a facility for Co-Working for those who want to work remotely, as well as a fully equipped gym with treadmills and spinning. In addition, a new community center with premises for social activities with an indoor pool/SPA facility and its own movie theater is being completed. This spacious apartment with 2 bedrooms has a construction area of approx. 100 m2 + terrace 35 m2, asking price EUR 449,000. The requested price includes own storage and own parking space under the building as well as furniture for the apartment. Perfect choice for those who prefer to move directly into a ready-to-move-in and modern furnished apartment without having to think about starting to decorate and waiting for it to be finished. In the immediate area, there is a newly opened local restaurant within only 300 m distance - in addition, there are several nice restaurants by the beach (1300 m) which are easily reached via a new footpath that leads under the coastal road to the sea. The residential area is located on the coastal stretch between the famous marina Puerto Banus in Marbella with an extensive range of restaurants, entertainment and exclusive shops (13 km) and the genuinely Spanish town of Estepona (7 km) with a cozy town center consisting of squares and narrow alleys. Closer by is also the small Spanish village of Cancelada (4 km) and the exclusive Laguna Beach with restaurants, beach club and small shops (4 km). Those interested in golf have the 9-hole course La Resina Golf & Country Club just 1400 m from the residential area - in addition, there are many good 18-hole courses to choose from such as Alferini and Flamingos Golf (included in the Villa Padierna Golf Courses) within approx. 5 km distance.

# Condition

**Features** 

Lift

Excellent New Construction

Fitted Wardrobes

Near Transport Private Terrace Gym
Storage Room ✓ Utility Room Ensuite Bathroom

**Communal** 

✓ Indoor