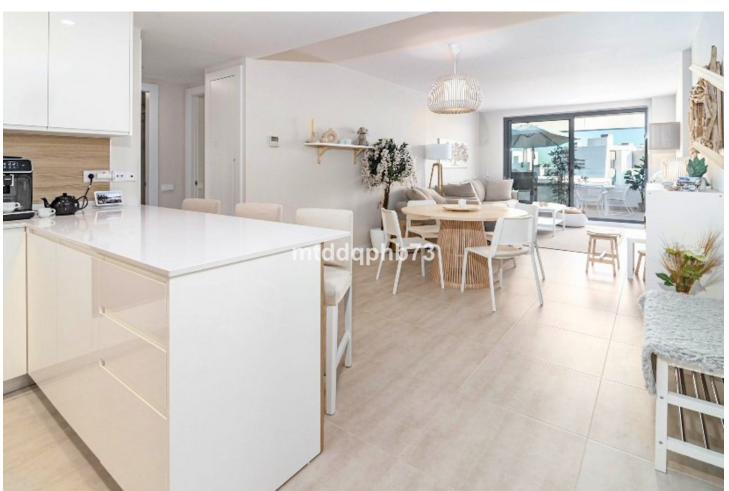

2

100 m2

An excellent opportunity to buy a newly built, ready-to-move-in apartment in a modern style with a large open terrace located at the top. The residential area located on the New Golden Mile coastal stretch in the Selwo area is ideal if you want to be able to walk to the sea and the beach, which is only 1300 m away. In addition, there is a newly opened restaurant and an international school within just 300 m of the residential area. This stylish apartment has a spacious living room with plenty of space for a sofa group and dining area adjacent to the modern open kitchen. The living room has a large panoramic window from floor to ceiling, which provides maximum light. From the living room you have direct access to the open and generous terrace, which has a sunny location with an orientation to the southeast and southwest. The apartment has 2 bedrooms, one of which has direct access to the terrace. The home is fully equipped with a modern open kitchen facing the living room, A/C for cooling and heating, motorized window blinds in the bedrooms and 2 stylish bathrooms with walk-in showers in sand-colored tiles. The apartment has energy-efficient solutions with insulated walls and solar panels on the roof for water heating. The residential area has lovely tropical gardens and 2 different pool areas. In the community there is a facility for Co-Working for those who want to work remotely, as well as a fully equipped gym with treadmills and spinning. In addition, a new community center with premises for social activities with an indoor pool/SPA facility and its own movie theater is being completed. This spacious apartment with 2 bedrooms has a construction area of approx. 100 m2 + terrace 35 m2, asking price EUR 449,000. The requested price includes own storage and own parking space under the building as well as furniture for the apartment. Perfect choice for those who prefer to move directly into a ready-to-move-in and modern furnished apartment without having to think about starting to decorate and waiting for it to be finished. In the immediate area, there is a newly opened local restaurant within only 300 m distance - in addition, there are several nice restaurants by the beach (1300 m) which are easily reached via a new footpath that leads under the coastal road to the sea. The residential area is located on the coastal stretch between the famous marina Puerto Banus in Marbella with an extensive range of restaurants, entertainment and exclusive shops (13 km) and the genuinely Spanish town of Estepona (7 km) with a cozy town center consisting of squares and narrow alleys. Closer by is also the small Spanish village of Cancelada (4 km) and the exclusive Laguna Beach with restaurants, beach club and small shops (4 km). Those interested in golf have the 9-hole course La Resina Golf & Country Club just 1400 m from the residential area - in addition, there are many good 18-hole courses to choose from such as Alferini and Flamingos Golf (included in the Villa Padierna Golf Courses) within approx. 5 km distance.

#### Kitchen Fully Fitted

Solar water heating

Utilities