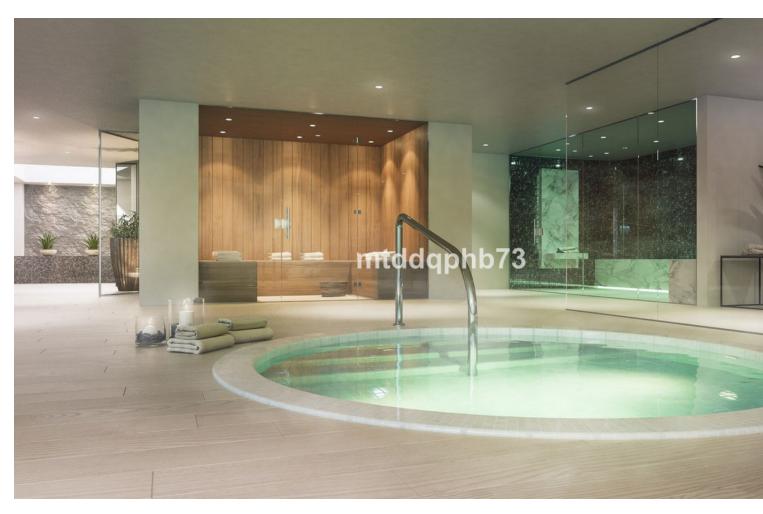

2

100 m2

An excellent opportunity to buy a newly built, ready-to-move-in apartment in a modern style with a large open terrace located at the top. The residential area located on the New Golden Mile coastal stretch in the Selwo area is ideal if you want to be able to walk to the sea and the beach, which is only 1300 m away. In addition, there is a newly opened restaurant and an international school within just 300 m of the residential area. This stylish apartment has a spacious living room with plenty of space for a sofa group and dining area adjacent to the modern open kitchen. The living room has a large panoramic window from floor to ceiling, which provides maximum light. From the living room you have direct access to the open and generous terrace, which has a sunny location with an orientation to the southeast and southwest. The apartment has 2 bedrooms, one of which has direct access to the terrace. The home is fully equipped with a modern open kitchen facing the living room, A/C for cooling and heating, motorized window blinds in the bedrooms and 2 stylish bathrooms with walk-in showers in sand-colored tiles. The apartment has energy-efficient solutions with insulated walls and solar panels on the roof for water heating. The residential area has lovely tropical gardens and 2 different pool areas. In the community there is a facility for Co-Working for those who want to work remotely, as well as a fully equipped gym with treadmills and spinning. In addition, a new community center with premises for social activities with an indoor pool/SPA facility and its own movie theater is being completed. This spacious apartment with 2 bedrooms has a construction area of approx. 100 m2 + terrace 35 m2, asking price EUR 449,000. The requested price includes own storage and own parking space under the building as well as furniture for the apartment. Perfect choice for those who prefer to move directly into a ready-to-move-in and modern furnished apartment without having to think about starting to decorate and waiting for it to be finished. In the immediate area, there is a newly opened local restaurant within only 300 m distance - in addition, there are several nice restaurants by the beach (1300 m) which are easily reached via a new footpath that leads under the coastal road to the sea. The residential area is located on the coastal stretch between the famous marina Puerto Banus in Marbella with an extensive range of restaurants, entertainment and exclusive shops (13 km) and the genuinely Spanish town of Estepona (7 km) with a cozy town center consisting of squares and narrow alleys. Closer by is also the small Spanish village of Cancelada (4 km) and the exclusive Laguna Beach with restaurants, beach club and small shops (4 km). Those interested in golf have the 9-hole course La Resina Golf & Country Club just 1400 m from the residential area - in addition, there are many good 18-hole courses to choose from such as Alferini and Flamingos Golf (included in the Villa Padierna Golf Courses) within approx. 5 km distance.

# Condition

**Features** 

Lift

Excellent New Construction

Fitted Wardrobes

Near Transport Private Terrace Gym
Storage Room ✓ Utility Room Ensuite Bathroom

**Communal** 

✓ Indoor