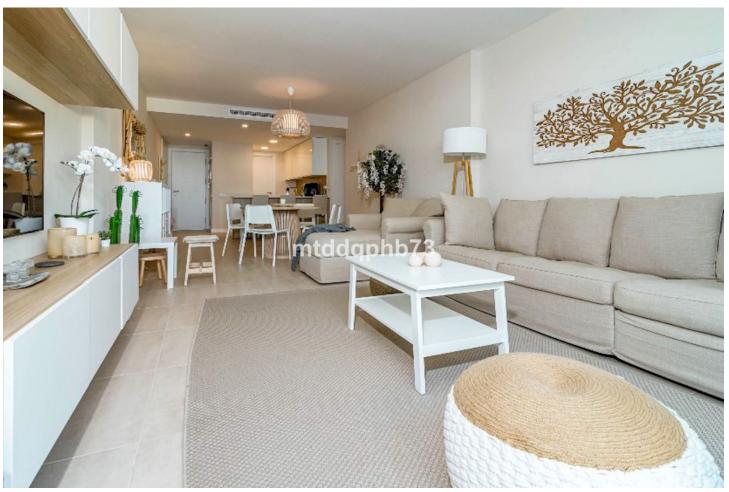

2

100 m2

An excellent opportunity to buy a newly built, ready-to-move-in apartment in a modern style with a large open terrace located at the top. The residential area located on the New Golden Mile coastal stretch in the Selwo area is ideal if you want to be able to walk to the sea and the beach, which is only 1300 m away. In addition, there is a newly opened restaurant and an international school within just 300 m of the residential area. This stylish apartment has a spacious living room with plenty of space for a sofa group and dining area adjacent to the modern open kitchen. The living room has a large panoramic window from floor to ceiling, which provides maximum light. From the living room you have direct access to the open and generous terrace, which has a sunny location with an orientation to the southeast and southwest. The apartment has 2 bedrooms, one of which has direct access to the terrace. The home is fully equipped with a modern open kitchen facing the living room, A/C for cooling and heating, motorized window blinds in the bedrooms and 2 stylish bathrooms with walk-in showers in sand-colored tiles. The apartment has energy-efficient solutions with insulated walls and solar panels on the roof for water heating. The residential area has lovely tropical gardens and 2 different pool areas. In the community there is a facility for Co-Working for those who want to work remotely, as well as a fully equipped gym with treadmills and spinning. In addition, a new community center with premises for social activities with an indoor pool/SPA facility and its own movie theater is being completed. This spacious apartment with 2 bedrooms has a construction area of approx. 100 m2 + terrace 35 m2, asking price EUR 449,000. The requested price includes own storage and own parking space under the building as well as furniture for the apartment. Perfect choice for those who prefer to move directly into a ready-to-move-in and modern furnished apartment without having to think about starting to decorate and waiting for it to be finished. In the immediate area, there is a newly opened local restaurant within only 300 m distance - in addition, there are several nice restaurants by the beach (1300 m) which are easily reached via a new footpath that leads under the coastal road to the sea. The residential area is located on the coastal stretch between the famous marina Puerto Banus in Marbella with an extensive range of restaurants, entertainment and exclusive shops (13 km) and the genuinely Spanish town of Estepona (7 km) with a cozy town center consisting of squares and narrow alleys. Closer by is also the small Spanish village of Cancelada (4 km) and the exclusive Laguna Beach with restaurants, beach club and small shops (4 km). Those interested in golf have the 9-hole course La Resina Golf & Country Club just 1400 m from the residential area - in addition, there are many good 18-hole courses to choose from such as Alferini and Flamingos Golf (included in the Villa Padierna Golf Courses) within approx. 5 km distance.