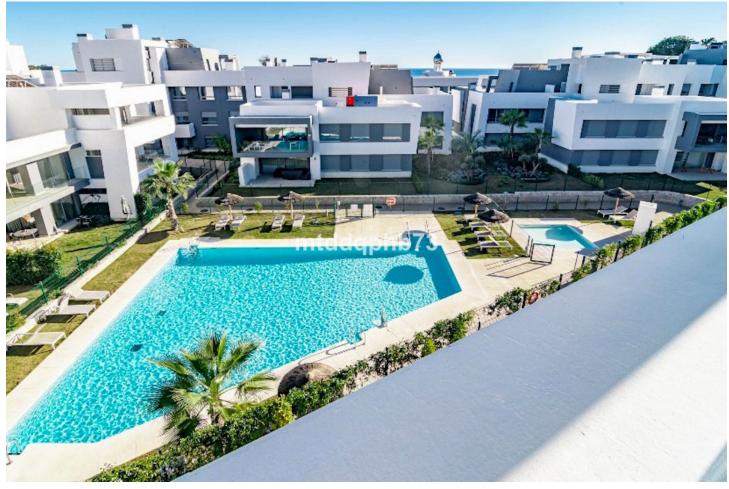

2

100 m2

An excellent opportunity to buy a newly built, ready-to-move-in apartment in a modern style with a large open terrace located at the top. The residential area located on the New Golden Mile coastal stretch in the Selwo area is ideal if you want to be able to walk to the sea and the beach, which is only 1300 m away. In addition, there is a newly opened restaurant and an international school within just 300 m of the residential area. This stylish apartment has a spacious living room with plenty of space for a sofa group and dining area adjacent to the modern open kitchen. The living room has a large panoramic window from floor to ceiling, which provides maximum light. From the living room you have direct access to the open and generous terrace, which has a sunny location with an orientation to the southeast and southwest. The apartment has 2 bedrooms, one of which has direct access to the terrace. The home is fully equipped with a modern open kitchen facing the living room, A/C for cooling and heating, motorized window blinds in the bedrooms and 2 stylish bathrooms with walk-in showers in sand-colored tiles. The apartment has energy-efficient solutions with insulated walls and solar panels on the roof for water heating. The residential area has lovely tropical gardens and 2 different pool areas. In the community there is a facility for Co-Working for those who want to work remotely, as well as a fully equipped gym with treadmills and spinning. In addition, a new community center with premises for social activities with an indoor pool/SPA facility and its own movie theater is being completed. This spacious apartment with 2 bedrooms has a construction area of approx. 100 m2 + terrace 35 m2, asking price EUR 449,000. The requested price includes own storage and own parking space under the building as well as furniture for the apartment. Perfect choice for those who prefer to move directly into a ready-to-move-in and modern furnished apartment without having to think about starting to decorate and waiting for it to be finished. In the immediate area, there is a newly opened local restaurant within only 300 m distance - in addition, there are several nice restaurants by the beach (1300 m) which are easily reached via a new footpath that leads under the coastal road to the sea. The residential area is located on the coastal stretch between the famous marina Puerto Banus in Marbella with an extensive range of restaurants, entertainment and exclusive shops (13 km) and the genuinely Spanish town of Estepona (7 km) with a cozy town center consisting of squares and narrow alleys. Closer by is also the small Spanish village of Cancelada (4 km) and the exclusive Laguna Beach with restaurants, beach club and small shops (4 km). Those interested in golf have the 9-hole course La Resina Golf & Country Club just 1400 m from the residential area - in addition, there are many good 18-hole courses to choose from such as Alferini and Flamingos Golf (included in the Villa Padierna Golf Courses) within approx. 5 km distance.

# Views

| • | Sea    |
|---|--------|
| ~ | Garden |
| ~ | Pool   |

Orientation

**✓** South

South East

# Condition

**Features** 

Lift

Excellent New Construction

Fitted Wardrobes

Near Transport Private Terrace Gym
Storage Room ✓ Utility Room Ensuite Bathroom

**Communal** 

✓ Indoor

Pool

Children`s Pool