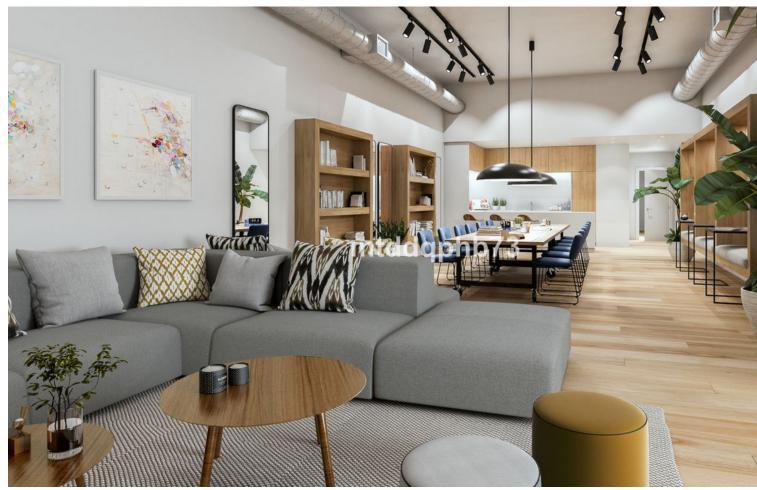

2

100 m2

An excellent opportunity to buy a newly built, ready-to-move-in apartment in a modern style with a large open terrace located at the top. The residential area located on the New Golden Mile coastal stretch in the Selwo area is ideal if you want to be able to walk to the sea and the beach, which is only 1300 m away. In addition, there is a newly opened restaurant and an international school within just 300 m of the residential area. This stylish apartment has a spacious living room with plenty of space for a sofa group and dining area adjacent to the modern open kitchen. The living room has a large panoramic window from floor to ceiling, which provides maximum light. From the living room you have direct access to the open and generous terrace, which has a sunny location with an orientation to the southeast and southwest. The apartment has 2 bedrooms, one of which has direct access to the terrace. The home is fully equipped with a modern open kitchen facing the living room, A/C for cooling and heating, motorized window blinds in the bedrooms and 2 stylish bathrooms with walk-in showers in sand-colored tiles. The apartment has energy-efficient solutions with insulated walls and solar panels on the roof for water heating. The residential area has lovely tropical gardens and 2 different pool areas. In the community there is a facility for Co-Working for those who want to work remotely, as well as a fully equipped gym with treadmills and spinning. In addition, a new community center with premises for social activities with an indoor pool/SPA facility and its own movie theater is being completed. This spacious apartment with 2 bedrooms has a construction area of approx. 100 m2 + terrace 35 m2, asking price EUR 449,000. The requested price includes own storage and own parking space under the building as well as furniture for the apartment. Perfect choice for those who prefer to move directly into a ready-to-move-in and modern furnished apartment without having to think about starting to decorate and waiting for it to be finished. In the immediate area, there is a newly opened local restaurant within only 300 m distance - in addition, there are several nice restaurants by the beach (1300 m) which are easily reached via a new footpath that leads under the coastal road to the sea. The residential area is located on the coastal stretch between the famous marina Puerto Banus in Marbella with an extensive range of restaurants, entertainment and exclusive shops (13 km) and the genuinely Spanish town of Estepona (7 km) with a cozy town center consisting of squares and narrow alleys. Closer by is also the small Spanish village of Cancelada (4 km) and the exclusive Laguna Beach with restaurants, beach club and small shops (4 km). Those interested in golf have the 9-hole course La Resina Golf & Country Club just 1400 m from the residential area - in addition, there are many good 18-hole courses to choose from such as Alferini and Flamingos Golf (included in the Villa Padierna Golf Courses) within approx. 5 km distance.

#### Furniture

Fully Furnished