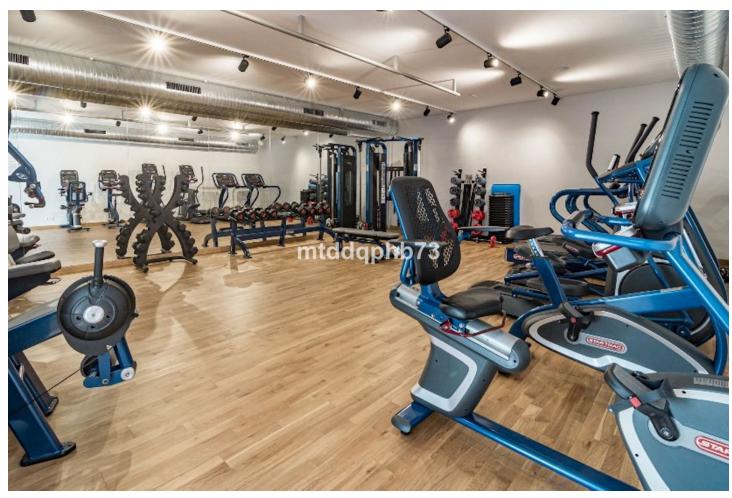

2

100 m2

An excellent opportunity to buy a newly built, ready-to-move-in apartment in a modern style with a large open terrace located at the top. The residential area located on the New Golden Mile coastal stretch in the Selwo area is ideal if you want to be able to walk to the sea and the beach, which is only 1300 m away. In addition, there is a newly opened restaurant and an international school within just 300 m of the residential area. This stylish apartment has a spacious living room with plenty of space for a sofa group and dining area adjacent to the modern open kitchen. The living room has a large panoramic window from floor to ceiling, which provides maximum light. From the living room you have direct access to the open and generous terrace, which has a sunny location with an orientation to the southeast and southwest. The apartment has 2 bedrooms, one of which has direct access to the terrace. The home is fully equipped with a modern open kitchen facing the living room, A/C for cooling and heating, motorized window blinds in the bedrooms and 2 stylish bathrooms with walk-in showers in sand-colored tiles. The apartment has energy-efficient solutions with insulated walls and solar panels on the roof for water heating. The residential area has lovely tropical gardens and 2 different pool areas. In the community there is a facility for Co-Working for those who want to work remotely, as well as a fully equipped gym with treadmills and spinning. In addition, a new community center with premises for social activities with an indoor pool/SPA facility and its own movie theater is being completed. This spacious apartment with 2 bedrooms has a construction area of approx. 100 m2 + terrace 35 m2, asking price EUR 449,000. The requested price includes own storage and own parking space under the building as well as furniture for the apartment. Perfect choice for those who prefer to move directly into a ready-to-move-in and modern furnished apartment without having to think about starting to decorate and waiting for it to be finished. In the immediate area, there is a newly opened local restaurant within only 300 m distance - in addition, there are several nice restaurants by the beach (1300 m) which are easily reached via a new footpath that leads under the coastal road to the sea. The residential area is located on the coastal stretch between the famous marina Puerto Banus in Marbella with an extensive range of restaurants, entertainment and exclusive shops (13 km) and the genuinely Spanish town of Estepona (7 km) with a cozy town center consisting of squares and narrow alleys. Closer by is also the small Spanish village of Cancelada (4 km) and the exclusive Laguna Beach with restaurants, beach club and small shops (4 km). Those interested in golf have the 9-hole course La Resina Golf & Country Club just 1400 m from the residential area - in addition, there are many good 18-hole courses to choose from such as Alferini and Flamingos Golf (included in the Villa Padierna Golf Courses) within approx. 5 km distance.

# Condition

**Features** 

Lift

Excellent New Construction

Fitted Wardrobes

Near Transport Private Terrace Gym
Storage Room ✓ Utility Room Ensuite Bathroom

**Communal** 

✓ Indoor