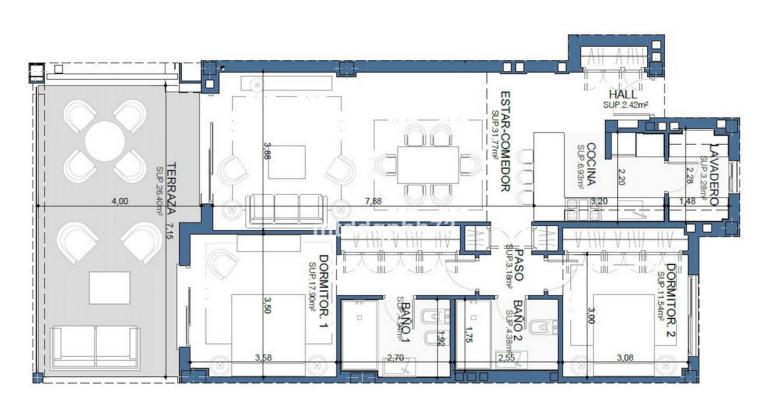

2

100 m2

An excellent opportunity to buy a newly built, ready-to-move-in apartment in a modern style with a large open terrace located at the top. The residential area located on the New Golden Mile coastal stretch in the Selwo area is ideal if you want to be able to walk to the sea and the beach, which is only 1300 m away. In addition, there is a newly opened restaurant and an international school within just 300 m of the residential area. This stylish apartment has a spacious living room with plenty of space for a sofa group and dining area adjacent to the modern open kitchen. The living room has a large panoramic window from floor to ceiling, which provides maximum light. From the living room you have direct access to the open and generous terrace, which has a sunny location with an orientation to the southeast and southwest. The apartment has 2 bedrooms, one of which has direct access to the terrace. The home is fully equipped with a modern open kitchen facing the living room, A/C for cooling and heating, motorized window blinds in the bedrooms and 2 stylish bathrooms with walk-in showers in sand-colored tiles. The apartment has energy-efficient solutions with insulated walls and solar panels on the roof for water heating. The residential area has lovely tropical gardens and 2 different pool areas. In the community there is a facility for Co-Working for those who want to work remotely, as well as a fully equipped gym with treadmills and spinning. In addition, a new community center with premises for social activities with an indoor pool/SPA facility and its own movie theater is being completed. This spacious apartment with 2 bedrooms has a construction area of approx. 100 m2 + terrace 35 m2, asking price EUR 449,000. The requested price includes own storage and own parking space under the building as well as furniture for the apartment. Perfect choice for those who prefer to move directly into a ready-to-move-in and modern furnished apartment without having to think about starting to decorate and waiting for it to be finished. In the immediate area, there is a newly opened local restaurant within only 300 m distance - in addition, there are several nice restaurants by the beach (1300 m) which are easily reached via a new footpath that leads under the coastal road to the sea. The residential area is located on the coastal stretch between the famous marina Puerto Banus in Marbella with an extensive range of restaurants, entertainment and exclusive shops (13 km) and the genuinely Spanish town of Estepona (7 km) with a cozy town center consisting of squares and narrow alleys. Closer by is also the small Spanish village of Cancelada (4 km) and the exclusive Laguna Beach with restaurants, beach club and small shops (4 km). Those interested in golf have the 9-hole course La Resina Golf & Country Club just 1400 m from the residential area - in addition, there are many good 18-hole courses to choose from such as Alferini and Flamingos Golf (included in the Villa Padierna Golf Courses) within approx. 5 km distance.