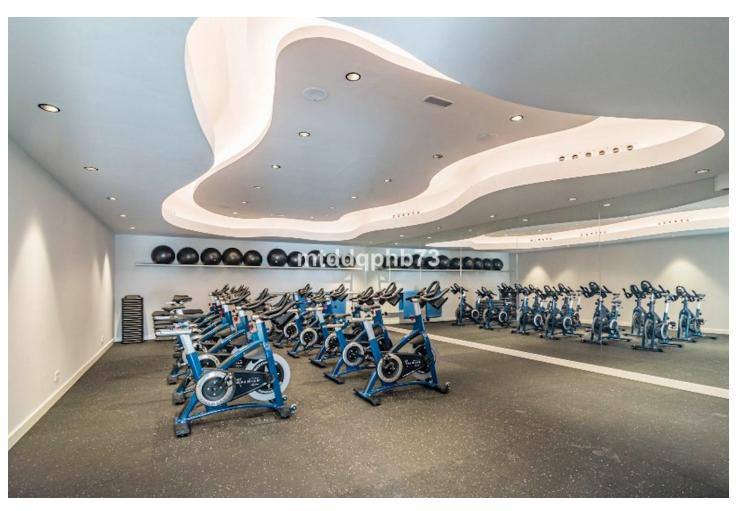

2

100 m2

An excellent opportunity to buy a newly built, ready-to-move-in apartment in a modern style with a large open terrace located at the top. The residential area located on the New Golden Mile coastal stretch in the Selwo area is ideal if you want to be able to walk to the sea and the beach, which is only 1300 m away. In addition, there is a newly opened restaurant and an international school within just 300 m of the residential area. This stylish apartment has a spacious living room with plenty of space for a sofa group and dining area adjacent to the modern open kitchen. The living room has a large panoramic window from floor to ceiling, which provides maximum light. From the living room you have direct access to the open and generous terrace, which has a sunny location with an orientation to the southeast and southwest. The apartment has 2 bedrooms, one of which has direct access to the terrace. The home is fully equipped with a modern open kitchen facing the living room, A/C for cooling and heating, motorized window blinds in the bedrooms and 2 stylish bathrooms with walk-in showers in sand-colored tiles. The apartment has energy-efficient solutions with insulated walls and solar panels on the roof for water heating. The residential area has lovely tropical gardens and 2 different pool areas. In the community there is a facility for Co-Working for those who want to work remotely, as well as a fully equipped gym with treadmills and spinning. In addition, a new community center with premises for social activities with an indoor pool/SPA facility and its own movie theater is being completed. This spacious apartment with 2 bedrooms has a construction area of approx. 100 m2 + terrace 35 m2, asking price EUR 449,000. The requested price includes own storage and own parking space under the building as well as furniture for the apartment. Perfect choice for those who prefer to move directly into a ready-to-move-in and modern furnished apartment without having to think about starting to decorate and waiting for it to be finished. In the immediate area, there is a newly opened local restaurant within only 300 m distance - in addition, there are several nice restaurants by the beach (1300 m) which are easily reached via a new footpath that leads under the coastal road to the sea. The residential area is located on the coastal stretch between the famous marina Puerto Banus in Marbella with an extensive range of restaurants, entertainment and exclusive shops (13 km) and the genuinely Spanish town of Estepona (7 km) with a cozy town center consisting of squares and narrow alleys. Closer by is also the small Spanish village of Cancelada (4 km) and the exclusive Laguna Beach with restaurants, beach club and small shops (4 km). Those interested in golf have the 9-hole course La Resina Golf & Country Club just 1400 m from the residential area - in addition, there are many good 18-hole courses to choose from such as Alferini and Flamingos Golf (included in the Villa Padierna Golf Courses) within approx. 5 km distance.

# Condition

**Features** 

Lift

Excellent New Construction

Fitted Wardrobes

Near Transport Private Terrace Gym
Storage Room ✓ Utility Room Ensuite Bathroom

**Communal** 

✓ Indoor