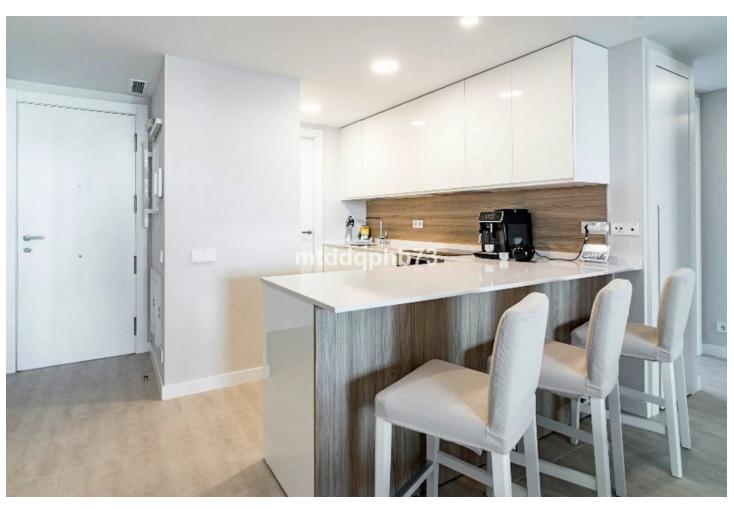

2

100 m2

An excellent opportunity to buy a newly built, ready-to-move-in apartment in a modern style with a large open terrace located at the top. The residential area located on the New Golden Mile coastal stretch in the Selwo area is ideal if you want to be able to walk to the sea and the beach, which is only 1300 m away. In addition, there is a newly opened restaurant and an international school within just 300 m of the residential area. This stylish apartment has a spacious living room with plenty of space for a sofa group and dining area adjacent to the modern open kitchen. The living room has a large panoramic window from floor to ceiling, which provides maximum light. From the living room you have direct access to the open and generous terrace, which has a sunny location with an orientation to the southeast and southwest. The apartment has 2 bedrooms, one of which has direct access to the terrace. The home is fully equipped with a modern open kitchen facing the living room, A/C for cooling and heating, motorized window blinds in the bedrooms and 2 stylish bathrooms with walk-in showers in sand-colored tiles. The apartment has energy-efficient solutions with insulated walls and solar panels on the roof for water heating. The residential area has lovely tropical gardens and 2 different pool areas. In the community there is a facility for Co-Working for those who want to work remotely, as well as a fully equipped gym with treadmills and spinning. In addition, a new community center with premises for social activities with an indoor pool/SPA facility and its own movie theater is being completed. This spacious apartment with 2 bedrooms has a construction area of approx. 100 m2 + terrace 35 m2, asking price EUR 449,000. The requested price includes own storage and own parking space under the building as well as furniture for the apartment. Perfect choice for those who prefer to move directly into a ready-to-move-in and modern furnished apartment without having to think about starting to decorate and waiting for it to be finished. In the immediate area, there is a newly opened local restaurant within only 300 m distance - in addition, there are several nice restaurants by the beach (1300 m) which are easily reached via a new footpath that leads under the coastal road to the sea. The residential area is located on the coastal stretch between the famous marina Puerto Banus in Marbella with an extensive range of restaurants, entertainment and exclusive shops (13 km) and the genuinely Spanish town of Estepona (7 km) with a cozy town center consisting of squares and narrow alleys. Closer by is also the small Spanish village of Cancelada (4 km) and the exclusive Laguna Beach with restaurants, beach club and small shops (4 km). Those interested in golf have the 9-hole course La Resina Golf & Country Club just 1400 m from the residential area - in addition, there are many good 18-hole courses to choose from such as Alferini and Flamingos Golf (included in the Villa Padierna Golf Courses) within approx. 5 km distance.

#### Kitchen Fully Fitted

Solar water heating

Utilities