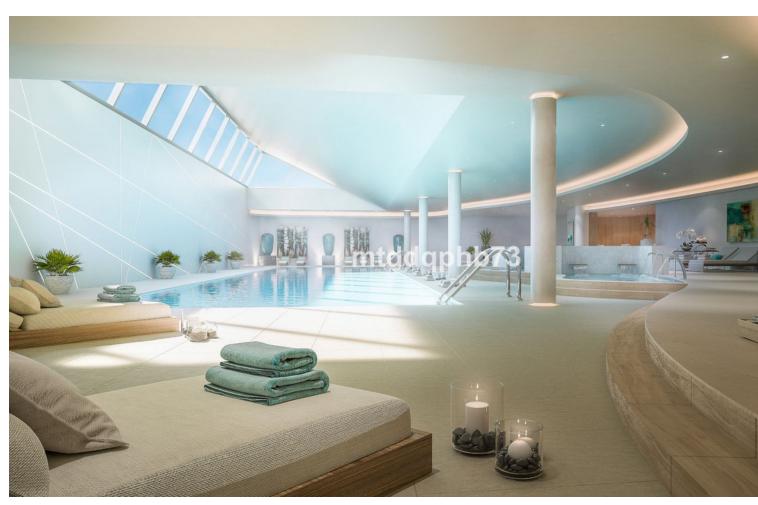

2

100 m2

An excellent opportunity to buy a newly built, ready-to-move-in apartment in a modern style with a large open terrace located at the top. The residential area located on the New Golden Mile coastal stretch in the Selwo area is ideal if you want to be able to walk to the sea and the beach, which is only 1300 m away. In addition, there is a newly opened restaurant and an international school within just 300 m of the residential area. This stylish apartment has a spacious living room with plenty of space for a sofa group and dining area adjacent to the modern open kitchen. The living room has a large panoramic window from floor to ceiling, which provides maximum light. From the living room you have direct access to the open and generous terrace, which has a sunny location with an orientation to the southeast and southwest. The apartment has 2 bedrooms, one of which has direct access to the terrace. The home is fully equipped with a modern open kitchen facing the living room, A/C for cooling and heating, motorized window blinds in the bedrooms and 2 stylish bathrooms with walk-in showers in sand-colored tiles. The apartment has energy-efficient solutions with insulated walls and solar panels on the roof for water heating. The residential area has lovely tropical gardens and 2 different pool areas. In the community there is a facility for Co-Working for those who want to work remotely, as well as a fully equipped gym with treadmills and spinning. In addition, a new community center with premises for social activities with an indoor pool/SPA facility and its own movie theater is being completed. This spacious apartment with 2 bedrooms has a construction area of approx. 100 m2 + terrace 35 m2, asking price EUR 449,000. The requested price includes own storage and own parking space under the building as well as furniture for the apartment. Perfect choice for those who prefer to move directly into a ready-to-move-in and modern furnished apartment without having to think about starting to decorate and waiting for it to be finished. In the immediate area, there is a newly opened local restaurant within only 300 m distance - in addition, there are several nice restaurants by the beach (1300 m) which are easily reached via a new footpath that leads under the coastal road to the sea. The residential area is located on the coastal stretch between the famous marina Puerto Banus in Marbella with an extensive range of restaurants, entertainment and exclusive shops (13 km) and the genuinely Spanish town of Estepona (7 km) with a cozy town center consisting of squares and narrow alleys. Closer by is also the small Spanish village of Cancelada (4 km) and the exclusive Laguna Beach with restaurants, beach club and small shops (4 km). Those interested in golf have the 9-hole course La Resina Golf & Country Club just 1400 m from the residential area - in addition, there are many good 18-hole courses to choose from such as Alferini and Flamingos Golf (included in the Villa Padierna Golf Courses) within approx. 5 km distance.

# Condition

**Features** 

Lift

Excellent New Construction

Fitted Wardrobes

Near Transport Private Terrace Gym
Storage Room ✓ Utility Room Ensuite Bathroom

**Communal** 

✓ Indoor

Pool

Children`s Pool