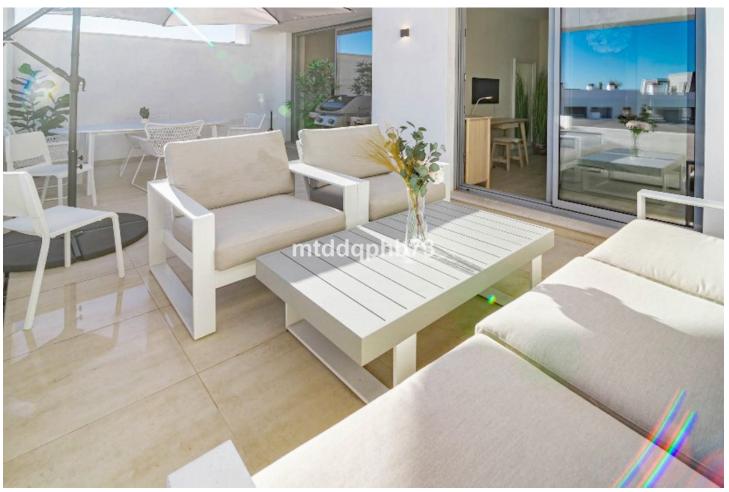

2

100 m2

An excellent opportunity to buy a newly built, ready-to-move-in apartment in a modern style with a large open terrace located at the top. The residential area located on the New Golden Mile coastal stretch in the Selwo area is ideal if you want to be able to walk to the sea and the beach, which is only 1300 m away. In addition, there is a newly opened restaurant and an international school within just 300 m of the residential area. This stylish apartment has a spacious living room with plenty of space for a sofa group and dining area adjacent to the modern open kitchen. The living room has a large panoramic window from floor to ceiling, which provides maximum light. From the living room you have direct access to the open and generous terrace, which has a sunny location with an orientation to the southeast and southwest. The apartment has 2 bedrooms, one of which has direct access to the terrace. The home is fully equipped with a modern open kitchen facing the living room, A/C for cooling and heating, motorized window blinds in the bedrooms and 2 stylish bathrooms with walk-in showers in sand-colored tiles. The apartment has energy-efficient solutions with insulated walls and solar panels on the roof for water heating. The residential area has lovely tropical gardens and 2 different pool areas. In the community there is a facility for Co-Working for those who want to work remotely, as well as a fully equipped gym with treadmills and spinning. In addition, a new community center with premises for social activities with an indoor pool/SPA facility and its own movie theater is being completed. This spacious apartment with 2 bedrooms has a construction area of approx. 100 m2 + terrace 35 m2, asking price EUR 449,000. The requested price includes own storage and own parking space under the building as well as furniture for the apartment. Perfect choice for those who prefer to move directly into a ready-to-move-in and modern furnished apartment without having to think about starting to decorate and waiting for it to be finished. In the immediate area, there is a newly opened local restaurant within only 300 m distance - in addition, there are several nice restaurants by the beach (1300 m) which are easily reached via a new footpath that leads under the coastal road to the sea. The residential area is located on the coastal stretch between the famous marina Puerto Banus in Marbella with an extensive range of restaurants, entertainment and exclusive shops (13 km) and the genuinely Spanish town of Estepona (7 km) with a cozy town center consisting of squares and narrow alleys. Closer by is also the small Spanish village of Cancelada (4 km) and the exclusive Laguna Beach with restaurants, beach club and small shops (4 km). Those interested in golf have the 9-hole course La Resina Golf & Country Club just 1400 m from the residential area - in addition, there are many good 18-hole courses to choose from such as Alferini and Flamingos Golf (included in the Villa Padierna Golf Courses) within approx. 5 km distance.

#### Furniture

Fully Furnished