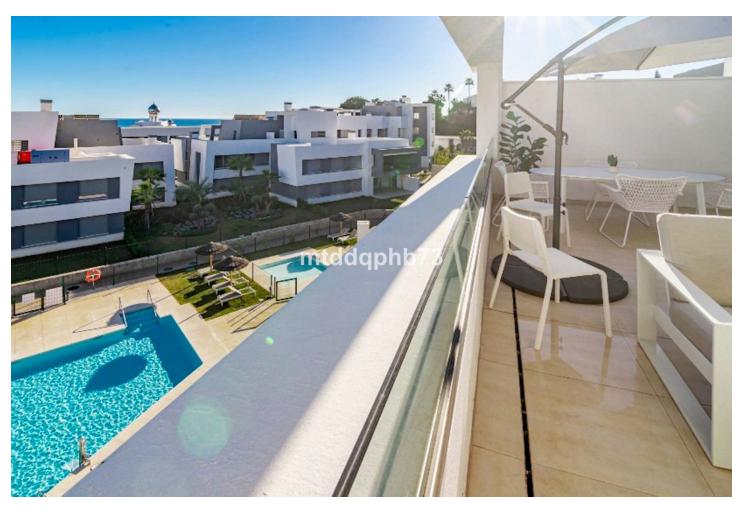

2

100 m2

An excellent opportunity to buy a newly built, ready-to-move-in apartment in a modern style with a large open terrace located at the top. The residential area located on the New Golden Mile coastal stretch in the Selwo area is ideal if you want to be able to walk to the sea and the beach, which is only 1300 m away. In addition, there is a newly opened restaurant and an international school within just 300 m of the residential area. This stylish apartment has a spacious living room with plenty of space for a sofa group and dining area adjacent to the modern open kitchen. The living room has a large panoramic window from floor to ceiling, which provides maximum light. From the living room you have direct access to the open and generous terrace, which has a sunny location with an orientation to the southeast and southwest. The apartment has 2 bedrooms, one of which has direct access to the terrace. The home is fully equipped with a modern open kitchen facing the living room, A/C for cooling and heating, motorized window blinds in the bedrooms and 2 stylish bathrooms with walk-in showers in sand-colored tiles. The apartment has energy-efficient solutions with insulated walls and solar panels on the roof for water heating. The residential area has lovely tropical gardens and 2 different pool areas. In the community there is a facility for Co-Working for those who want to work remotely, as well as a fully equipped gym with treadmills and spinning. In addition, a new community center with premises for social activities with an indoor pool/SPA facility and its own movie theater is being completed. This spacious apartment with 2 bedrooms has a construction area of approx. 100 m2 + terrace 35 m2, asking price EUR 449,000. The requested price includes own storage and own parking space under the building as well as furniture for the apartment. Perfect choice for those who prefer to move directly into a ready-to-move-in and modern furnished apartment without having to think about starting to decorate and waiting for it to be finished. In the immediate area, there is a newly opened local restaurant within only 300 m distance - in addition, there are several nice restaurants by the beach (1300 m) which are easily reached via a new footpath that leads under the coastal road to the sea. The residential area is located on the coastal stretch between the famous marina Puerto Banus in Marbella with an extensive range of restaurants, entertainment and exclusive shops (13 km) and the genuinely Spanish town of Estepona (7 km) with a cozy town center consisting of squares and narrow alleys. Closer by is also the small Spanish village of Cancelada (4 km) and the exclusive Laguna Beach with restaurants, beach club and small shops (4 km). Those interested in golf have the 9-hole course La Resina Golf & Country Club just 1400 m from the residential area - in addition, there are many good 18-hole courses to choose from such as Alferini and Flamingos Golf (included in the Villa Padierna Golf Courses) within approx. 5 km distance.

# Views

| • | Sea    |
|---|--------|
| ~ | Garden |
| ~ | Pool   |

Orientation

**✓** South

South East

Pool

Children`s Pool