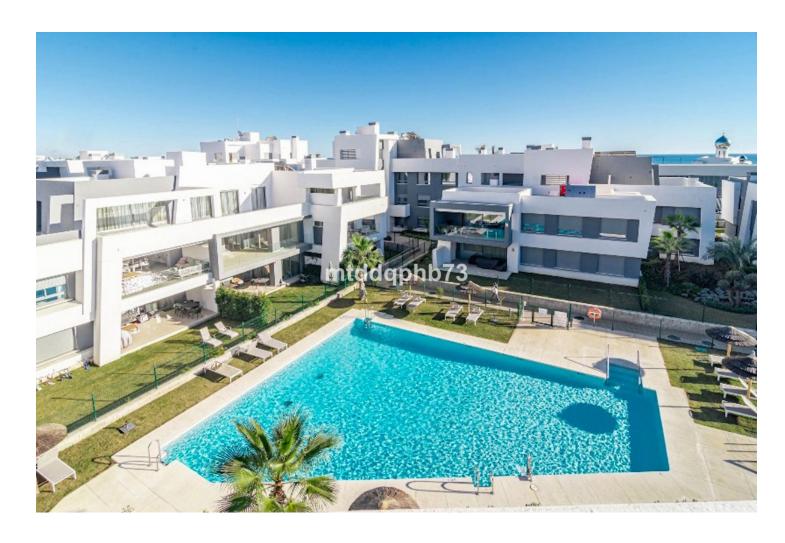

2

100 m2

An excellent opportunity to buy a newly built, ready-to-move-in apartment in a modern style with a large open terrace located at the top. The residential area located on the New Golden Mile coastal stretch in the Selwo area is ideal if you want to be able to walk to the sea and the beach, which is only 1300 m away. In addition, there is a newly opened restaurant and an international school within just 300 m of the residential area. This stylish apartment has a spacious living room with plenty of space for a sofa group and dining area adjacent to the modern open kitchen. The living room has a large panoramic window from floor to ceiling, which provides maximum light. From the living room you have direct access to the open and generous terrace, which has a sunny location with an orientation to the southeast and southwest. The apartment has 2 bedrooms, one of which has direct access to the terrace. The home is fully equipped with a modern open kitchen facing the living room, A/C for cooling and heating, motorized window blinds in the bedrooms and 2 stylish bathrooms with walk-in showers in sand-colored tiles. The apartment has energy-efficient solutions with insulated walls and solar panels on the roof for water heating. The residential area has lovely tropical gardens and 2 different pool areas. In the community there is a facility for Co-Working for those who want to work remotely, as well as a fully equipped gym with treadmills and spinning. In addition, a new community center with premises for social activities with an indoor pool/SPA facility and its own movie theater is being completed. This spacious apartment with 2 bedrooms has a construction area of approx. 100 m2 + terrace 35 m2, asking price EUR 449,000. The requested price includes own storage and own parking space under the building as well as furniture for the apartment. Perfect choice for those who prefer to move directly into a ready-to-move-in and modern furnished apartment without having to think about starting to decorate and waiting for it to be finished. In the immediate area, there is a newly opened local restaurant within only 300 m distance - in addition, there are several nice restaurants by the beach (1300 m) which are easily reached via a new footpath that leads under the coastal road to the sea. The residential area is located on the coastal stretch between the famous marina Puerto Banus in Marbella with an extensive range of restaurants, entertainment and exclusive shops (13 km) and the genuinely Spanish town of Estepona (7 km) with a cozy town center consisting of squares and narrow alleys. Closer by is also the small Spanish village of Cancelada (4 km) and the exclusive Laguna Beach with restaurants, beach club and small shops (4 km). Those interested in golf have the 9-hole course La Resina Golf & Country Club just 1400 m from the residential area - in addition, there are many good 18-hole courses to choose from such as Alferini and Flamingos Golf (included in the Villa Padierna Golf Courses) within approx. 5 km distance.

# Condition

**Features** 

Lift

Excellent New Construction

Fitted Wardrobes

Near Transport Private Terrace Gym
Storage Room ✓ Utility Room Ensuite Bathroom

**Communal** 

✓ Indoor

# Communal

| Category |       |
|----------|-------|
| Luxury   |       |
| Resale   |       |
| Contemp  | orary |