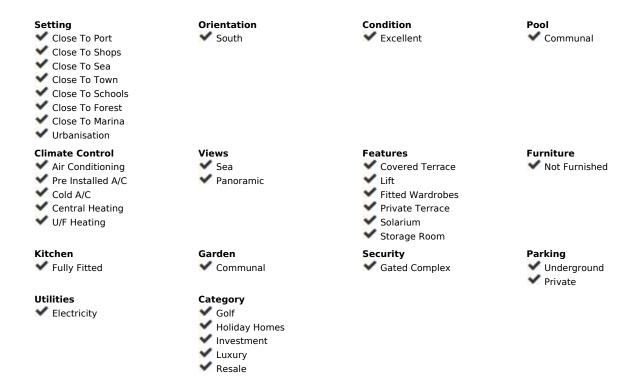

## Sales - Apartment - Estepona 629.000€

www.mibgroup.es +34 662 58 96 58 info@mibgroup.es

Ref.-ID: MIBGR4745659 Estepona Apartment

Community: 5,256 EUR / year IBI: 810 EUR / year Rubbish: 145 EUR / year