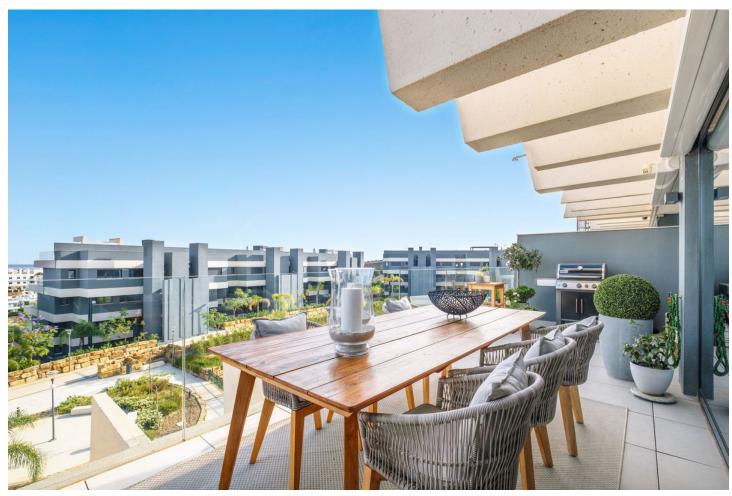

3

2

125 m2

Welcome to a lovely resale unit. This stunning 3-bedroom, 2-bathroom duplex penthouse offers an unparalleled blend of luxury, comfort, and breathtaking views. Located in a prestigious community, this south-facing residence is designed to maximize natural light and boasts high-quality finishes throughout. Step into an expansive, light-filled living area where floor-to-ceiling windows frame panoramic vistas of the Mediterranean Sea and Africa. The open-plan living and dining space is perfect for both relaxing and entertaining, seamlessly flowing into a modern kitchen equipped with top-of-the-line appliances. The luxurious master suite features an en-suite bathroom and private balcony access, providing a serene retreat with spectacular sea views. Two additional well-appointed guest bedrooms offer ample storage space and share a modern bathroom. The property has undefloor heating throughout and blinds in every bedroom. Adding to the convenience, this penthouse includes a dedicated storage room and secure parking. The community enhances your lifestyle with exclusive amenities, including a sparkling pool, a serene spa, a fully-equipped gym, and a contemporary coworking area. Conveniently located just a 3-minute drive from the A7 and close to La Resina Golf, this penthouse offers the perfect balance of tranquility and accessibility. Experience the ultimate in coastal living with this exquisite penthouse, where every detail is designed for your utmost comfort and enjoyment. \* NOTE: Furniture and Jacuzzi is not included in the property.