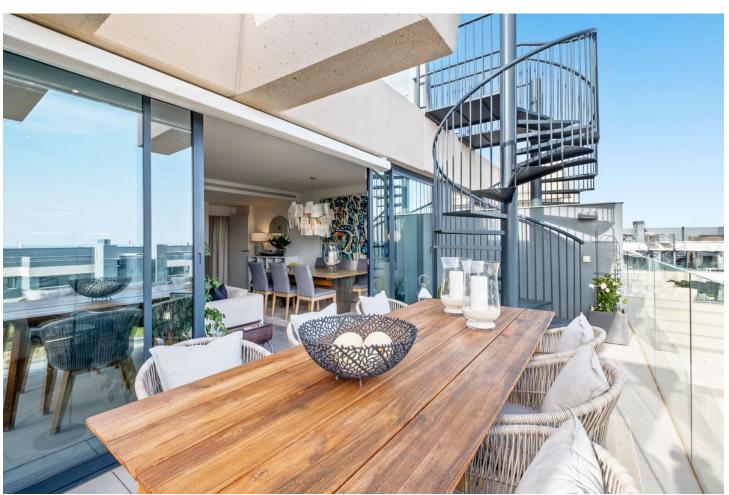

3

2

125 m2

Welcome to a lovely resale unit. This stunning 3-bedroom, 2-bathroom duplex penthouse offers an unparalleled blend of luxury, comfort, and breathtaking views. Located in a prestigious community, this south-facing residence is designed to maximize natural light and boasts high-quality finishes throughout. Step into an expansive, light-filled living area where floor-to-ceiling windows frame panoramic vistas of the Mediterranean Sea and Africa. The open-plan living and dining space is perfect for both relaxing and entertaining, seamlessly flowing into a modern kitchen equipped with top-of-the-line appliances. The luxurious master suite features an en-suite bathroom and private balcony access, providing a serene retreat with spectacular sea views. Two additional well-appointed guest bedrooms offer ample storage space and share a modern bathroom. The property has undefloor heating throughout and blinds in every bedroom. Adding to the convenience, this penthouse includes a dedicated storage room and secure parking. The community enhances your lifestyle with exclusive amenities, including a sparkling pool, a serene spa, a fully-equipped gym, and a contemporary coworking area. Conveniently located just a 3-minute drive from the A7 and close to La Resina Golf, this penthouse offers the perfect balance of tranquility and accessibility. Experience the ultimate in coastal living with this exquisite penthouse, where every detail is designed for your utmost comfort and enjoyment. \* NOTE: Furniture and Jacuzzi is not included in the property.