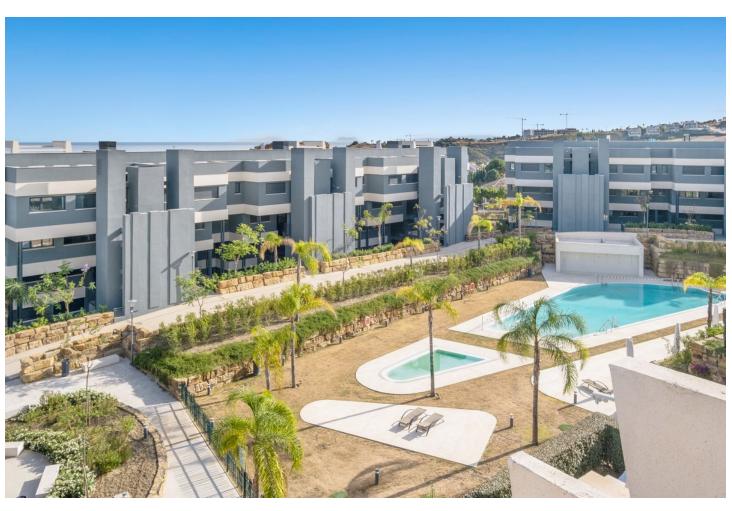

3

2

125 m2

Welcome to a lovely resale unit. This stunning 3-bedroom, 2-bathroom duplex penthouse offers an unparalleled blend of luxury, comfort, and breathtaking views. Located in a prestigious community, this south-facing residence is designed to maximize natural light and boasts high-quality finishes throughout. Step into an expansive, light-filled living area where floor-to-ceiling windows frame panoramic vistas of the Mediterranean Sea and Africa. The open-plan living and dining space is perfect for both relaxing and entertaining, seamlessly flowing into a modern kitchen equipped with top-of-the-line appliances. The luxurious master suite features an en-suite bathroom and private balcony access, providing a serene retreat with spectacular sea views. Two additional well-appointed guest bedrooms offer ample storage space and share a modern bathroom. The property has undefloor heating throughout and blinds in every bedroom. Adding to the convenience, this penthouse includes a dedicated storage room and secure parking. The community enhances your lifestyle with exclusive amenities, including a sparkling pool, a serene spa, a fully-equipped gym, and a contemporary coworking area. Conveniently located just a 3-minute drive from the A7 and close to La Resina Golf, this penthouse offers the perfect balance of tranquility and accessibility. Experience the ultimate in coastal living with this exquisite penthouse, where every detail is designed for your utmost comfort and enjoyment. \* NOTE: Furniture and Jacuzzi is not included in the property.