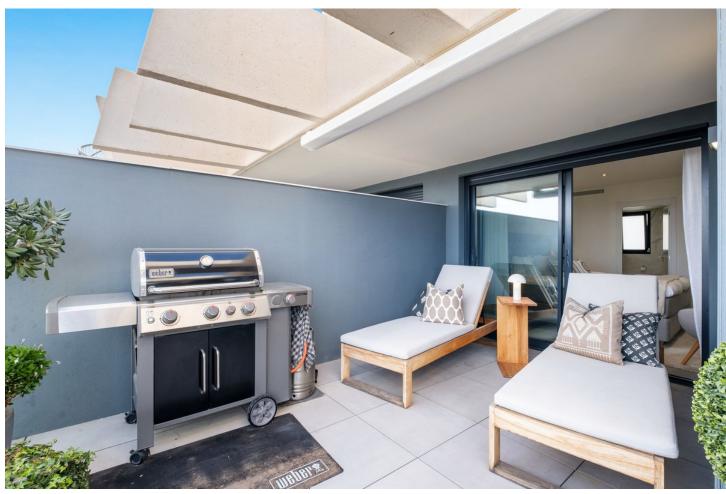

3

2

125 m2

Welcome to a lovely resale unit. This stunning 3-bedroom, 2-bathroom duplex penthouse offers an unparalleled blend of luxury, comfort, and breathtaking views. Located in a prestigious community, this south-facing residence is designed to maximize natural light and boasts high-quality finishes throughout. Step into an expansive, light-filled living area where floor-to-ceiling windows frame panoramic vistas of the Mediterranean Sea and Africa. The open-plan living and dining space is perfect for both relaxing and entertaining, seamlessly flowing into a modern kitchen equipped with top-of-the-line appliances. The luxurious master suite features an en-suite bathroom and private balcony access, providing a serene retreat with spectacular sea views. Two additional well-appointed guest bedrooms offer ample storage space and share a modern bathroom. The property has undefloor heating throughout and blinds in every bedroom. Adding to the convenience, this penthouse includes a dedicated storage room and secure parking. The community enhances your lifestyle with exclusive amenities, including a sparkling pool, a serene spa, a fully-equipped gym, and a contemporary coworking area. Conveniently located just a 3-minute drive from the A7 and close to La Resina Golf, this penthouse offers the perfect balance of tranquility and accessibility. Experience the ultimate in coastal living with this exquisite penthouse, where every detail is designed for your utmost comfort and enjoyment. \* NOTE: Furniture and Jacuzzi is not included in the property.