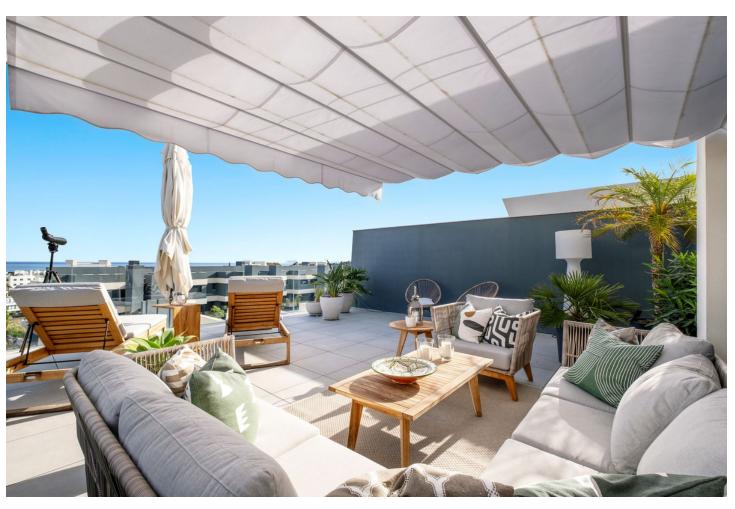

3

2

125 m2

Welcome to a lovely resale unit. This stunning 3-bedroom, 2-bathroom duplex penthouse offers an unparalleled blend of luxury, comfort, and breathtaking views. Located in a prestigious community, this south-facing residence is designed to maximize natural light and boasts high-quality finishes throughout. Step into an expansive, light-filled living area where floor-to-ceiling windows frame panoramic vistas of the Mediterranean Sea and Africa. The open-plan living and dining space is perfect for both relaxing and entertaining, seamlessly flowing into a modern kitchen equipped with top-of-the-line appliances. The luxurious master suite features an en-suite bathroom and private balcony access, providing a serene retreat with spectacular sea views. Two additional well-appointed guest bedrooms offer ample storage space and share a modern bathroom. The property has undefloor heating throughout and blinds in every bedroom. Adding to the convenience, this penthouse includes a dedicated storage room and secure parking. The community enhances your lifestyle with exclusive amenities, including a sparkling pool, a serene spa, a fully-equipped gym, and a contemporary coworking area. Conveniently located just a 3-minute drive from the A7 and close to La Resina Golf, this penthouse offers the perfect balance of tranquility and accessibility. Experience the ultimate in coastal living with this exquisite penthouse, where every detail is designed for your utmost comfort and enjoyment. \* NOTE: Furniture and Jacuzzi is not included in the property.