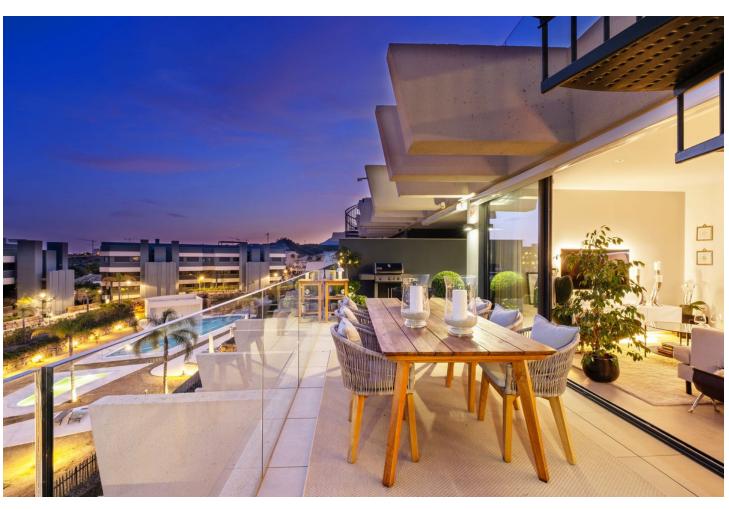

3

2

125 m2

Welcome to a lovely resale unit. This stunning 3-bedroom, 2-bathroom duplex penthouse offers an unparalleled blend of luxury, comfort, and breathtaking views. Located in a prestigious community, this south-facing residence is designed to maximize natural light and boasts high-quality finishes throughout. Step into an expansive, light-filled living area where floor-to-ceiling windows frame panoramic vistas of the Mediterranean Sea and Africa. The open-plan living and dining space is perfect for both relaxing and entertaining, seamlessly flowing into a modern kitchen equipped with top-of-the-line appliances. The luxurious master suite features an en-suite bathroom and private balcony access, providing a serene retreat with spectacular sea views. Two additional well-appointed guest bedrooms offer ample storage space and share a modern bathroom. The property has undefloor heating throughout and blinds in every bedroom. Adding to the convenience, this penthouse includes a dedicated storage room and secure parking. The community enhances your lifestyle with exclusive amenities, including a sparkling pool, a serene spa, a fully-equipped gym, and a contemporary coworking area. Conveniently located just a 3-minute drive from the A7 and close to La Resina Golf, this penthouse offers the perfect balance of tranquility and accessibility. Experience the ultimate in coastal living with this exquisite penthouse, where every detail is designed for your utmost comfort and enjoyment. \* NOTE: Furniture and Jacuzzi is not included in the property.