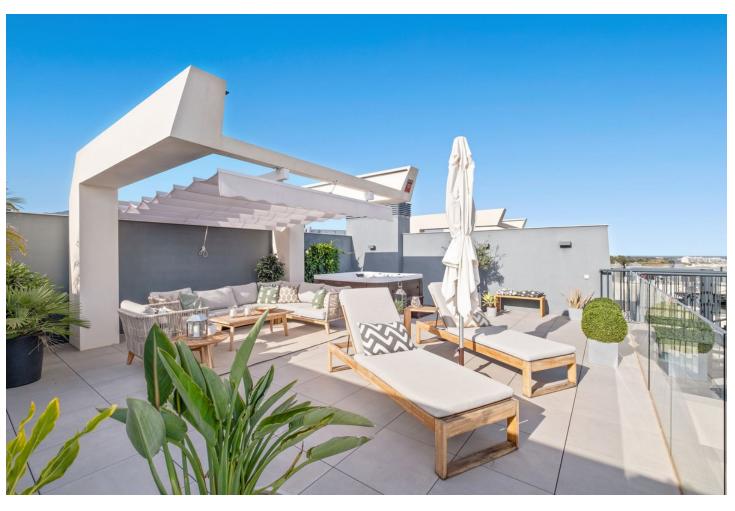

3

2

125 m2

Welcome to a lovely resale unit. This stunning 3-bedroom, 2-bathroom duplex penthouse offers an unparalleled blend of luxury, comfort, and breathtaking views. Located in a prestigious community, this south-facing residence is designed to maximize natural light and boasts high-quality finishes throughout. Step into an expansive, light-filled living area where floor-to-ceiling windows frame panoramic vistas of the Mediterranean Sea and Africa. The open-plan living and dining space is perfect for both relaxing and entertaining, seamlessly flowing into a modern kitchen equipped with top-of-the-line appliances. The luxurious master suite features an en-suite bathroom and private balcony access, providing a serene retreat with spectacular sea views. Two additional well-appointed guest bedrooms offer ample storage space and share a modern bathroom. The property has undefloor heating throughout and blinds in every bedroom. Adding to the convenience, this penthouse includes a dedicated storage room and secure parking. The community enhances your lifestyle with exclusive amenities, including a sparkling pool, a serene spa, a fully-equipped gym, and a contemporary coworking area. Conveniently located just a 3-minute drive from the A7 and close to La Resina Golf, this penthouse offers the perfect balance of tranquility and accessibility. Experience the ultimate in coastal living with this exquisite penthouse, where every detail is designed for your utmost comfort and enjoyment. \* NOTE: Furniture and Jacuzzi is not included in the property.