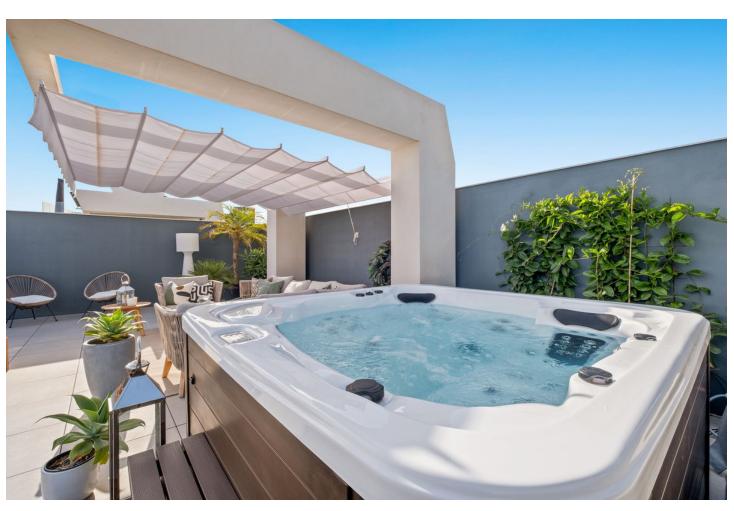

3

2

125 m2

Welcome to a lovely resale unit. This stunning 3-bedroom, 2-bathroom duplex penthouse offers an unparalleled blend of luxury, comfort, and breathtaking views. Located in a prestigious community, this south-facing residence is designed to maximize natural light and boasts high-quality finishes throughout. Step into an expansive, light-filled living area where floor-to-ceiling windows frame panoramic vistas of the Mediterranean Sea and Africa. The open-plan living and dining space is perfect for both relaxing and entertaining, seamlessly flowing into a modern kitchen equipped with top-of-the-line appliances. The luxurious master suite features an en-suite bathroom and private balcony access, providing a serene retreat with spectacular sea views. Two additional well-appointed guest bedrooms offer ample storage space and share a modern bathroom. The property has undefloor heating throughout and blinds in every bedroom. Adding to the convenience, this penthouse includes a dedicated storage room and secure parking. The community enhances your lifestyle with exclusive amenities, including a sparkling pool, a serene spa, a fully-equipped gym, and a contemporary coworking area. Conveniently located just a 3-minute drive from the A7 and close to La Resina Golf, this penthouse offers the perfect balance of tranquility and accessibility. Experience the ultimate in coastal living with this exquisite penthouse, where every detail is designed for your utmost comfort and enjoyment. \* NOTE: Furniture and Jacuzzi is not included in the property.