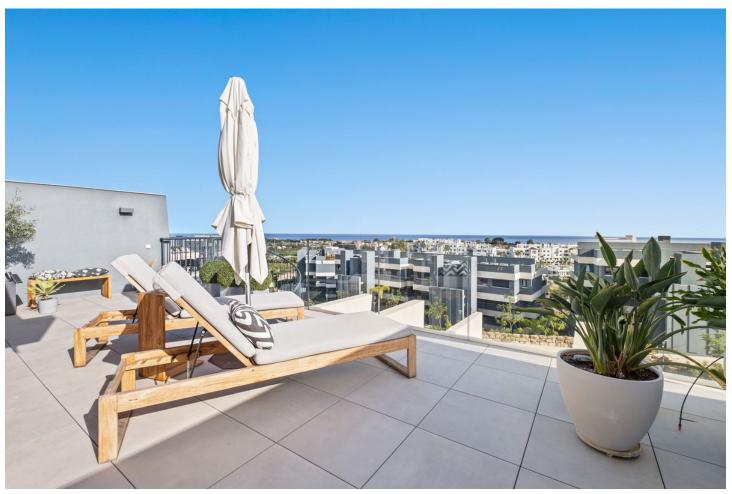

3

2

125 m2

Welcome to a lovely resale unit. This stunning 3-bedroom, 2-bathroom duplex penthouse offers an unparalleled blend of luxury, comfort, and breathtaking views. Located in a prestigious community, this south-facing residence is designed to maximize natural light and boasts high-quality finishes throughout. Step into an expansive, light-filled living area where floor-to-ceiling windows frame panoramic vistas of the Mediterranean Sea and Africa. The open-plan living and dining space is perfect for both relaxing and entertaining, seamlessly flowing into a modern kitchen equipped with top-of-the-line appliances. The luxurious master suite features an en-suite bathroom and private balcony access, providing a serene retreat with spectacular sea views. Two additional well-appointed guest bedrooms offer ample storage space and share a modern bathroom. The property has undefloor heating throughout and blinds in every bedroom. Adding to the convenience, this penthouse includes a dedicated storage room and secure parking. The community enhances your lifestyle with exclusive amenities, including a sparkling pool, a serene spa, a fully-equipped gym, and a contemporary coworking area. Conveniently located just a 3-minute drive from the A7 and close to La Resina Golf, this penthouse offers the perfect balance of tranquility and accessibility. Experience the ultimate in coastal living with this exquisite penthouse, where every detail is designed for your utmost comfort and enjoyment. \* NOTE: Furniture and Jacuzzi is not included in the property.