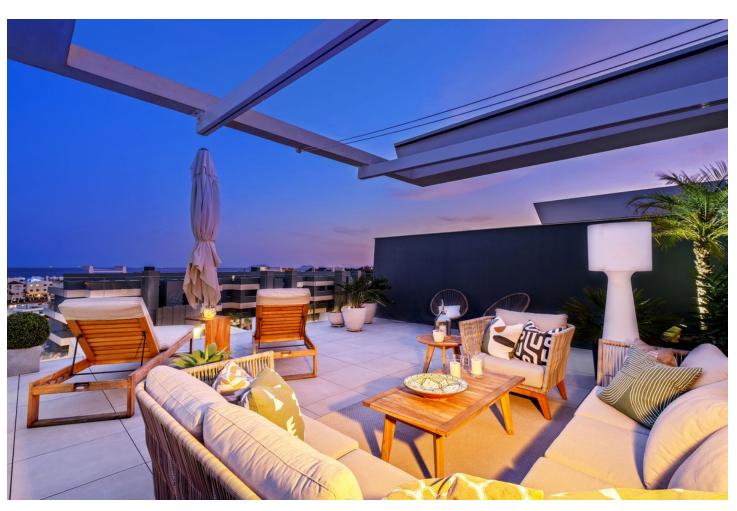

3

2

125 m2

Welcome to a lovely resale unit. This stunning 3-bedroom, 2-bathroom duplex penthouse offers an unparalleled blend of luxury, comfort, and breathtaking views. Located in a prestigious community, this south-facing residence is designed to maximize natural light and boasts high-quality finishes throughout. Step into an expansive, light-filled living area where floor-to-ceiling windows frame panoramic vistas of the Mediterranean Sea and Africa. The open-plan living and dining space is perfect for both relaxing and entertaining, seamlessly flowing into a modern kitchen equipped with top-of-the-line appliances. The luxurious master suite features an en-suite bathroom and private balcony access, providing a serene retreat with spectacular sea views. Two additional well-appointed guest bedrooms offer ample storage space and share a modern bathroom. The property has undefloor heating throughout and blinds in every bedroom. Adding to the convenience, this penthouse includes a dedicated storage room and secure parking. The community enhances your lifestyle with exclusive amenities, including a sparkling pool, a serene spa, a fully-equipped gym, and a contemporary coworking area. Conveniently located just a 3-minute drive from the A7 and close to La Resina Golf, this penthouse offers the perfect balance of tranquility and accessibility. Experience the ultimate in coastal living with this exquisite penthouse, where every detail is designed for your utmost comfort and enjoyment. \* NOTE: Furniture and Jacuzzi is not included in the property.