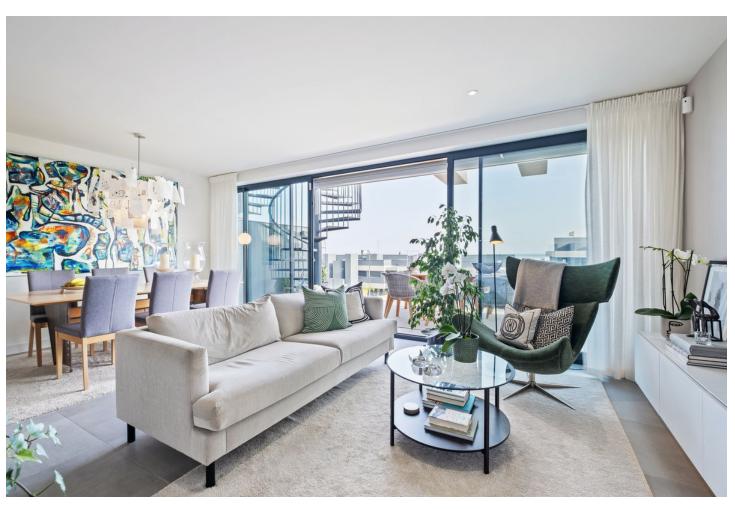

3

2

125 m2

Welcome to a lovely resale unit. This stunning 3-bedroom, 2-bathroom duplex penthouse offers an unparalleled blend of luxury, comfort, and breathtaking views. Located in a prestigious community, this south-facing residence is designed to maximize natural light and boasts high-quality finishes throughout. Step into an expansive, light-filled living area where floor-to-ceiling windows frame panoramic vistas of the Mediterranean Sea and Africa. The open-plan living and dining space is perfect for both relaxing and entertaining, seamlessly flowing into a modern kitchen equipped with top-of-the-line appliances. The luxurious master suite features an en-suite bathroom and private balcony access, providing a serene retreat with spectacular sea views. Two additional well-appointed guest bedrooms offer ample storage space and share a modern bathroom. The property has undefloor heating throughout and blinds in every bedroom. Adding to the convenience, this penthouse includes a dedicated storage room and secure parking. The community enhances your lifestyle with exclusive amenities, including a sparkling pool, a serene spa, a fully-equipped gym, and a contemporary coworking area. Conveniently located just a 3-minute drive from the A7 and close to La Resina Golf, this penthouse offers the perfect balance of tranquility and accessibility. Experience the ultimate in coastal living with this exquisite penthouse, where every detail is designed for your utmost comfort and enjoyment. \* NOTE: Furniture and Jacuzzi is not included in the property.