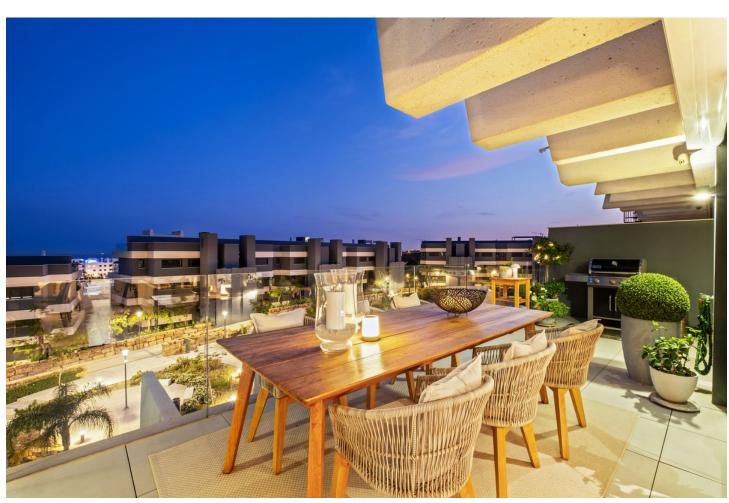

3

2

125 m2

Welcome to a lovely resale unit. This stunning 3-bedroom, 2-bathroom duplex penthouse offers an unparalleled blend of luxury, comfort, and breathtaking views. Located in a prestigious community, this south-facing residence is designed to maximize natural light and boasts high-quality finishes throughout. Step into an expansive, light-filled living area where floor-to-ceiling windows frame panoramic vistas of the Mediterranean Sea and Africa. The open-plan living and dining space is perfect for both relaxing and entertaining, seamlessly flowing into a modern kitchen equipped with top-of-the-line appliances. The luxurious master suite features an en-suite bathroom and private balcony access, providing a serene retreat with spectacular sea views. Two additional well-appointed guest bedrooms offer ample storage space and share a modern bathroom. The property has undefloor heating throughout and blinds in every bedroom. Adding to the convenience, this penthouse includes a dedicated storage room and secure parking. The community enhances your lifestyle with exclusive amenities, including a sparkling pool, a serene spa, a fully-equipped gym, and a contemporary coworking area. Conveniently located just a 3-minute drive from the A7 and close to La Resina Golf, this penthouse offers the perfect balance of tranquility and accessibility. Experience the ultimate in coastal living with this exquisite penthouse, where every detail is designed for your utmost comfort and enjoyment. \* NOTE: Furniture and Jacuzzi is not included in the property.