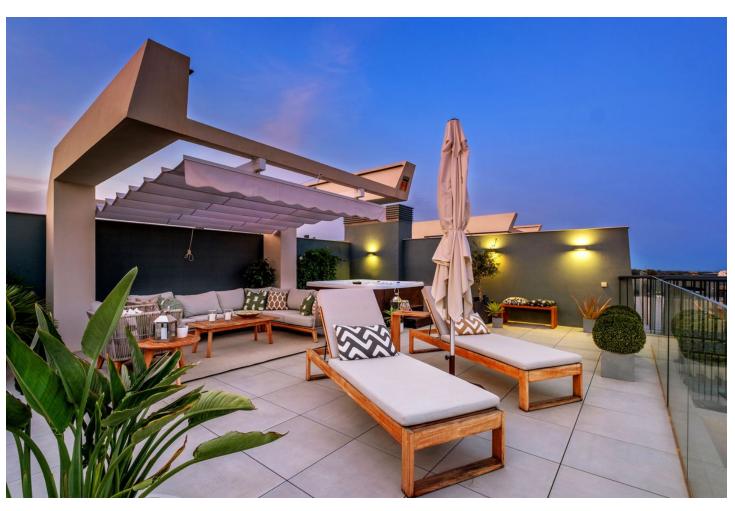

3

2

125 m2

Welcome to a lovely resale unit. This stunning 3-bedroom, 2-bathroom duplex penthouse offers an unparalleled blend of luxury, comfort, and breathtaking views. Located in a prestigious community, this south-facing residence is designed to maximize natural light and boasts high-quality finishes throughout. Step into an expansive, light-filled living area where floor-to-ceiling windows frame panoramic vistas of the Mediterranean Sea and Africa. The open-plan living and dining space is perfect for both relaxing and entertaining, seamlessly flowing into a modern kitchen equipped with top-of-the-line appliances. The luxurious master suite features an en-suite bathroom and private balcony access, providing a serene retreat with spectacular sea views. Two additional well-appointed guest bedrooms offer ample storage space and share a modern bathroom. The property has undefloor heating throughout and blinds in every bedroom. Adding to the convenience, this penthouse includes a dedicated storage room and secure parking. The community enhances your lifestyle with exclusive amenities, including a sparkling pool, a serene spa, a fully-equipped gym, and a contemporary coworking area. Conveniently located just a 3-minute drive from the A7 and close to La Resina Golf, this penthouse offers the perfect balance of tranquility and accessibility. Experience the ultimate in coastal living with this exquisite penthouse, where every detail is designed for your utmost comfort and enjoyment. \* NOTE: Furniture and Jacuzzi is not included in the property.