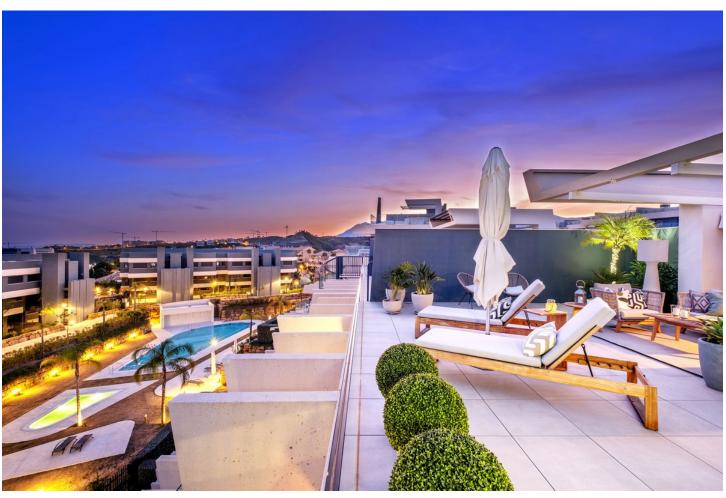

3

2

125 m2

Welcome to a lovely resale unit. This stunning 3-bedroom, 2-bathroom duplex penthouse offers an unparalleled blend of luxury, comfort, and breathtaking views. Located in a prestigious community, this south-facing residence is designed to maximize natural light and boasts high-quality finishes throughout. Step into an expansive, light-filled living area where floor-to-ceiling windows frame panoramic vistas of the Mediterranean Sea and Africa. The open-plan living and dining space is perfect for both relaxing and entertaining, seamlessly flowing into a modern kitchen equipped with top-of-the-line appliances. The luxurious master suite features an en-suite bathroom and private balcony access, providing a serene retreat with spectacular sea views. Two additional well-appointed guest bedrooms offer ample storage space and share a modern bathroom. The property has undefloor heating throughout and blinds in every bedroom. Adding to the convenience, this penthouse includes a dedicated storage room and secure parking. The community enhances your lifestyle with exclusive amenities, including a sparkling pool, a serene spa, a fully-equipped gym, and a contemporary coworking area. Conveniently located just a 3-minute drive from the A7 and close to La Resina Golf, this penthouse offers the perfect balance of tranquility and accessibility. Experience the ultimate in coastal living with this exquisite penthouse, where every detail is designed for your utmost comfort and enjoyment. \* NOTE: Furniture and Jacuzzi is not included in the property.