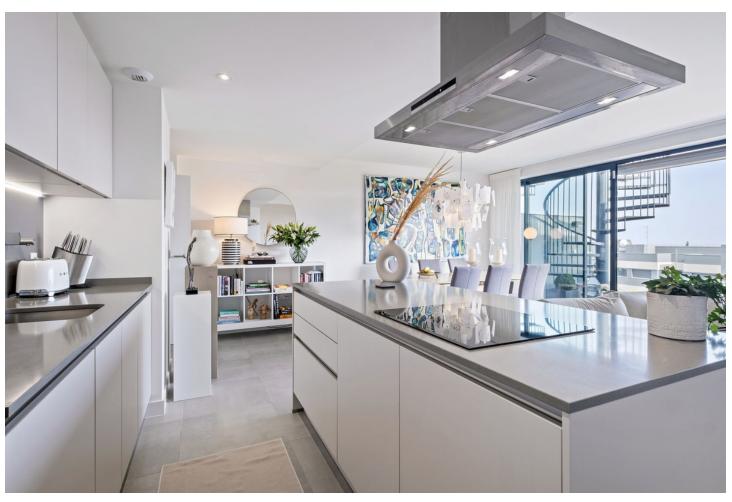

3

2

125 m2

Welcome to a lovely resale unit. This stunning 3-bedroom, 2-bathroom duplex penthouse offers an unparalleled blend of luxury, comfort, and breathtaking views. Located in a prestigious community, this south-facing residence is designed to maximize natural light and boasts high-quality finishes throughout. Step into an expansive, light-filled living area where floor-to-ceiling windows frame panoramic vistas of the Mediterranean Sea and Africa. The open-plan living and dining space is perfect for both relaxing and entertaining, seamlessly flowing into a modern kitchen equipped with top-of-the-line appliances. The luxurious master suite features an en-suite bathroom and private balcony access, providing a serene retreat with spectacular sea views. Two additional well-appointed guest bedrooms offer ample storage space and share a modern bathroom. The property has undefloor heating throughout and blinds in every bedroom. Adding to the convenience, this penthouse includes a dedicated storage room and secure parking. The community enhances your lifestyle with exclusive amenities, including a sparkling pool, a serene spa, a fully-equipped gym, and a contemporary coworking area. Conveniently located just a 3-minute drive from the A7 and close to La Resina Golf, this penthouse offers the perfect balance of tranquility and accessibility. Experience the ultimate in coastal living with this exquisite penthouse, where every detail is designed for your utmost comfort and enjoyment. \* NOTE: Furniture and Jacuzzi is not included in the property.