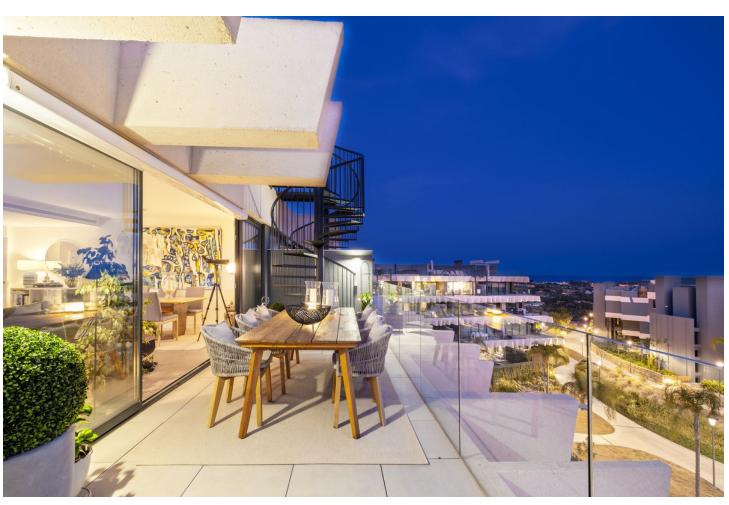

3

2

125 m2

Welcome to a lovely resale unit. This stunning 3-bedroom, 2-bathroom duplex penthouse offers an unparalleled blend of luxury, comfort, and breathtaking views. Located in a prestigious community, this south-facing residence is designed to maximize natural light and boasts high-quality finishes throughout. Step into an expansive, light-filled living area where floor-to-ceiling windows frame panoramic vistas of the Mediterranean Sea and Africa. The open-plan living and dining space is perfect for both relaxing and entertaining, seamlessly flowing into a modern kitchen equipped with top-of-the-line appliances. The luxurious master suite features an en-suite bathroom and private balcony access, providing a serene retreat with spectacular sea views. Two additional well-appointed guest bedrooms offer ample storage space and share a modern bathroom. The property has undefloor heating throughout and blinds in every bedroom. Adding to the convenience, this penthouse includes a dedicated storage room and secure parking. The community enhances your lifestyle with exclusive amenities, including a sparkling pool, a serene spa, a fully-equipped gym, and a contemporary coworking area. Conveniently located just a 3-minute drive from the A7 and close to La Resina Golf, this penthouse offers the perfect balance of tranquility and accessibility. Experience the ultimate in coastal living with this exquisite penthouse, where every detail is designed for your utmost comfort and enjoyment. \* NOTE: Furniture and Jacuzzi is not included in the property.