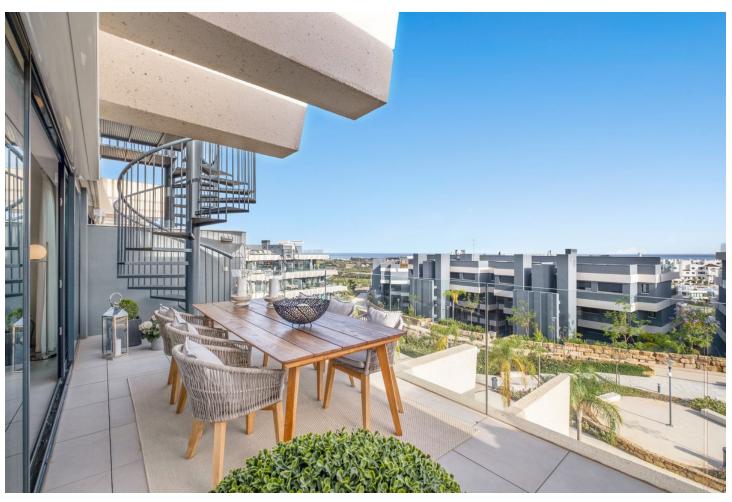

3

2

125 m2

Welcome to a lovely resale unit. This stunning 3-bedroom, 2-bathroom duplex penthouse offers an unparalleled blend of luxury, comfort, and breathtaking views. Located in a prestigious community, this south-facing residence is designed to maximize natural light and boasts high-quality finishes throughout. Step into an expansive, light-filled living area where floor-to-ceiling windows frame panoramic vistas of the Mediterranean Sea and Africa. The open-plan living and dining space is perfect for both relaxing and entertaining, seamlessly flowing into a modern kitchen equipped with top-of-the-line appliances. The luxurious master suite features an en-suite bathroom and private balcony access, providing a serene retreat with spectacular sea views. Two additional well-appointed guest bedrooms offer ample storage space and share a modern bathroom. The property has undefloor heating throughout and blinds in every bedroom. Adding to the convenience, this penthouse includes a dedicated storage room and secure parking. The community enhances your lifestyle with exclusive amenities, including a sparkling pool, a serene spa, a fully-equipped gym, and a contemporary coworking area. Conveniently located just a 3-minute drive from the A7 and close to La Resina Golf, this penthouse offers the perfect balance of tranquility and accessibility. Experience the ultimate in coastal living with this exquisite penthouse, where every detail is designed for your utmost comfort and enjoyment. \* NOTE: Furniture and Jacuzzi is not included in the property.