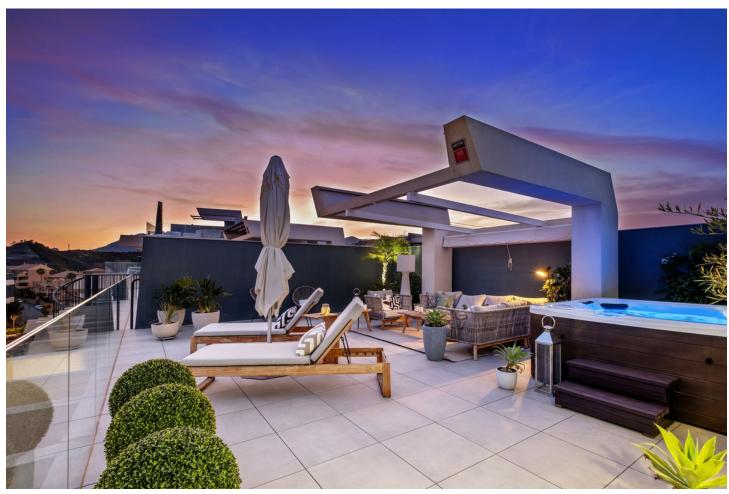

3

2

125 m2

Welcome to a lovely resale unit. This stunning 3-bedroom, 2-bathroom duplex penthouse offers an unparalleled blend of luxury, comfort, and breathtaking views. Located in a prestigious community, this south-facing residence is designed to maximize natural light and boasts high-quality finishes throughout. Step into an expansive, light-filled living area where floor-to-ceiling windows frame panoramic vistas of the Mediterranean Sea and Africa. The open-plan living and dining space is perfect for both relaxing and entertaining, seamlessly flowing into a modern kitchen equipped with top-of-the-line appliances. The luxurious master suite features an en-suite bathroom and private balcony access, providing a serene retreat with spectacular sea views. Two additional well-appointed guest bedrooms offer ample storage space and share a modern bathroom. The property has undefloor heating throughout and blinds in every bedroom. Adding to the convenience, this penthouse includes a dedicated storage room and secure parking. The community enhances your lifestyle with exclusive amenities, including a sparkling pool, a serene spa, a fully-equipped gym, and a contemporary coworking area. Conveniently located just a 3-minute drive from the A7 and close to La Resina Golf, this penthouse offers the perfect balance of tranquility and accessibility. Experience the ultimate in coastal living with this exquisite penthouse, where every detail is designed for your utmost comfort and enjoyment. \* NOTE: Furniture and Jacuzzi is not included in the property.