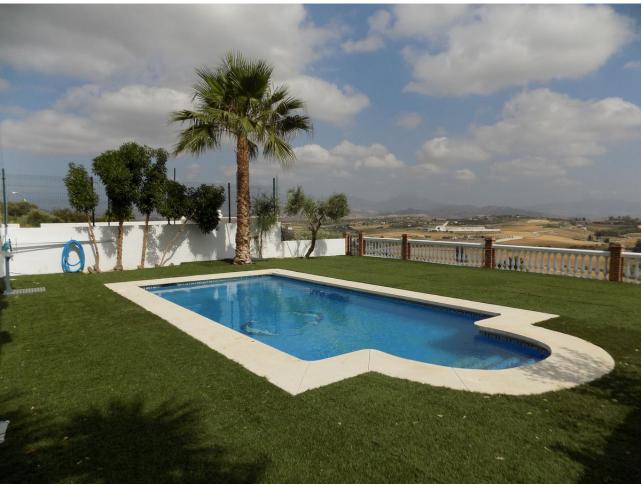

This stunning large property is located in a very popular urbanization just on the outskirts of Coin, close to restaurants, supermarkets and other facilities. The house has been recently reformed and painted to offer 3 separate apartments. Entering on street level is a spacious apartment with 3 bedrooms, one with en-suite bathroom, a family bathroom, kitchen, lounge with fireplace and a lovely terrace which provides stunning views. On this level there is a spiral staircase which communicates with the lower floor, which is also accessible separately on the side of the property, so could be kept as separate or made into a larger family home. The lower level also has 3 bedrooms, one with en-suite bathroom, a family bathroom, kitchen, lounge and a terrace off the side. Continuing down the side of the property we come to the basement which has been fitted out with two bedrooms, one bathroom, lounge with American kitchen. This lowest level enjoys a very large, covered terrace for outside living. From here you can access the lovely swimming pool and surrounding area. Must be seen to be appreciated.

| Setting Urbanisation                       | Orientation  North West             | Condition Good Recently Renovated                                                                  | Pool Private                      |
|--------------------------------------------|-------------------------------------|----------------------------------------------------------------------------------------------------|-----------------------------------|
| Climate Control Air Conditioning Fireplace | Views  Mountain  Country  Panoramic | Features Covered Terrace Fitted Wardrobes Guest Apartment Storage Room Utility Room Double Glazing | <b>Kitchen</b> ✓ Partially Fitted |
| Garden Private Easy Maintenance            | Parking Street Private              | Utilities Electricity Drinkable Water                                                              | Category<br>Investment<br>Resale  |