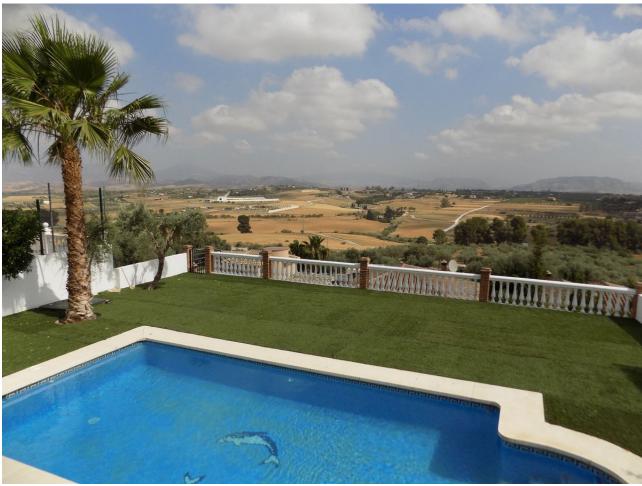

This stunning large property is located in a very popular urbanization just on the outskirts of Coin, close to restaurants, supermarkets and other facilities. The house has been recently reformed and painted to offer 3 separate apartments. Entering on street level is a spacious apartment with 3 bedrooms, one with en-suite bathroom, a family bathroom, kitchen, lounge with fireplace and a lovely terrace which provides stunning views. On this level there is a spiral staircase which communicates with the lower floor, which is also accessible separately on the side of the property, so could be kept as separate or made into a larger family home. The lower level also has 3 bedrooms, one with en-suite bathroom, a family bathroom, kitchen, lounge and a terrace off the side. Continuing down the side of the property we come to the basement which has been fitted out with two bedrooms, one bathroom, lounge with American kitchen. This lowest level enjoys a very large, covered terrace for outside living. From here you can access the lovely swimming pool and surrounding area. Must be seen to be appreciated.

| Setting Urbanisation                       | Orientation  North West             | Condition Good Recently Renovated                                                                  | Pool Private                      |
|--------------------------------------------|-------------------------------------|----------------------------------------------------------------------------------------------------|-----------------------------------|
| Climate Control Air Conditioning Fireplace | Views  Mountain  Country  Panoramic | Features Covered Terrace Fitted Wardrobes Guest Apartment Storage Room Utility Room Double Glazing | <b>Kitchen</b> ✓ Partially Fitted |
| Garden Private Easy Maintenance            | Parking Street Private              | Utilities Electricity Drinkable Water                                                              | Category<br>Investment<br>Resale  |