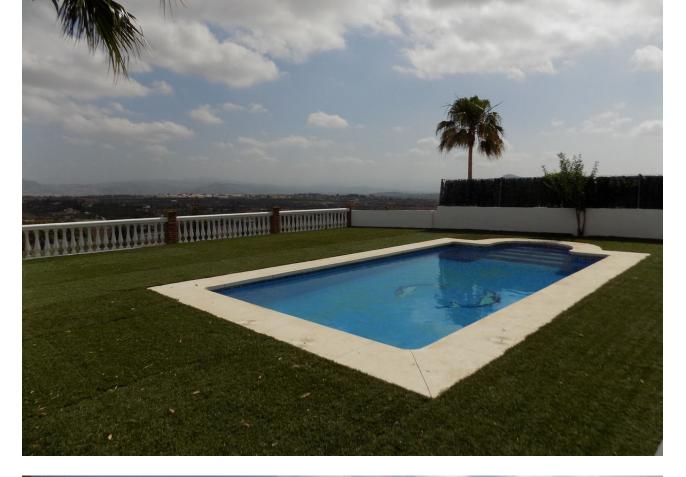

This stunning large property is located in a very popular urbanization just on the outskirts of Coin, close to restaurants, supermarkets and other facilities. The house has been recently reformed and painted to offer 3 separate apartments. Entering on street level is a spacious apartment with 3 bedrooms, one with en-suite bathroom, a family bathroom, kitchen, lounge with fireplace and a lovely terrace which provides stunning views. On this level there is a spiral staircase which communicates with the lower floor, which is also accessible separately on the side of the property, so could be kept as separate or made into a larger family home. The lower level also has 3 bedrooms, one with en-suite bathroom, a family bathroom, kitchen, lounge and a terrace off the side. Continuing down the side of the property we come to the basement which has been fitted out with two bedrooms, one bathroom, lounge with American kitchen. This lowest level enjoys a very large, covered terrace for outside living. From here you can access the lovely swimming pool and surrounding area. Must be seen to be appreciated.

| Setting Urbanisation                       | Orientation  North West             | Condition Good Recently Renovated                                                                  | Pool Private                      |
|--------------------------------------------|-------------------------------------|----------------------------------------------------------------------------------------------------|-----------------------------------|
| Climate Control Air Conditioning Fireplace | Views  Mountain  Country  Panoramic | Features Covered Terrace Fitted Wardrobes Guest Apartment Storage Room Utility Room Double Glazing | <b>Kitchen</b> ✓ Partially Fitted |
| Garden Private Easy Maintenance            | Parking Street Private              | Utilities Electricity Drinkable Water                                                              | Category<br>Investment<br>Resale  |