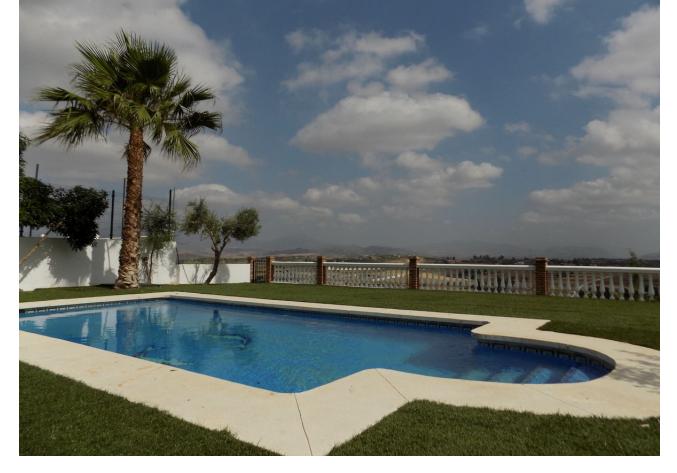

This stunning large property is located in a very popular urbanization just on the outskirts of Coin, close to restaurants, supermarkets and other facilities. The house has been recently reformed and painted to offer 3 separate apartments. Entering on street level is a spacious apartment with 3 bedrooms, one with en-suite bathroom, a family bathroom, kitchen, lounge with fireplace and a lovely terrace which provides stunning views. On this level there is a spiral staircase which communicates with the lower floor, which is also accessible separately on the side of the property, so could be kept as separate or made into a larger family home. The lower level also has 3 bedrooms, one with en-suite bathroom, a family bathroom, kitchen, lounge and a terrace off the side. Continuing down the side of the property we come to the basement which has been fitted out with two bedrooms, one bathroom, lounge with American kitchen. This lowest level enjoys a very large, covered terrace for outside living. From here you can access the lovely swimming pool and surrounding area. Must be seen to be appreciated.

| Setting Urbanisation                       | Orientation  North West             | Condition Good Recently Renovated                                                                  | Pool Private                      |
|--------------------------------------------|-------------------------------------|----------------------------------------------------------------------------------------------------|-----------------------------------|
| Climate Control Air Conditioning Fireplace | Views  Mountain  Country  Panoramic | Features Covered Terrace Fitted Wardrobes Guest Apartment Storage Room Utility Room Double Glazing | <b>Kitchen</b> ✓ Partially Fitted |
| Garden Private Easy Maintenance            | Parking Street Private              | Utilities Electricity Drinkable Water                                                              | Category<br>Investment<br>Resale  |