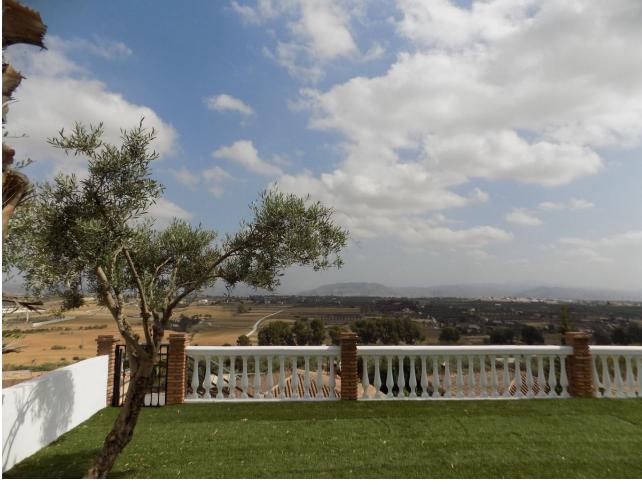

This stunning large property is located in a very popular urbanization just on the outskirts of Coin, close to restaurants, supermarkets and other facilities. The house has been recently reformed and painted to offer 3 separate apartments. Entering on street level is a spacious apartment with 3 bedrooms, one with en-suite bathroom, a family bathroom, kitchen, lounge with fireplace and a lovely terrace which provides stunning views. On this level there is a spiral staircase which communicates with the lower floor, which is also accessible separately on the side of the property, so could be kept as separate or made into a larger family home. The lower level also has 3 bedrooms, one with en-suite bathroom, a family bathroom, kitchen, lounge and a terrace off the side. Continuing down the side of the property we come to the basement which has been fitted out with two bedrooms, one bathroom, lounge with American kitchen. This lowest level enjoys a very large, covered terrace for outside living. From here you can access the lovely swimming pool and surrounding area. Must be seen to be appreciated.

| Setting Urbanisation                       | Orientation  North West             | Condition Good Recently Renovated                                                                  | Pool Private                      |
|--------------------------------------------|-------------------------------------|----------------------------------------------------------------------------------------------------|-----------------------------------|
| Climate Control Air Conditioning Fireplace | Views  Mountain  Country  Panoramic | Features Covered Terrace Fitted Wardrobes Guest Apartment Storage Room Utility Room Double Glazing | <b>Kitchen</b> ✓ Partially Fitted |
| Garden Private Easy Maintenance            | Parking Street Private              | Utilities Electricity Drinkable Water                                                              | Category<br>Investment<br>Resale  |