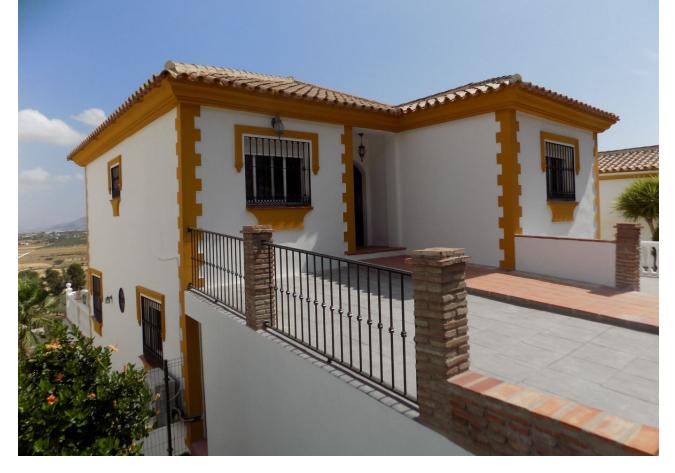

## Sales - House - Coín 637.000€

www.mibgroup.es +34 662 58 96 58 info@mibgroup.es

Ref.-ID: MIBGR4746619 Coín House

Community: 360 EUR / year IBI: 738 EUR / year

8

5

226 m2

600 m2

This stunning large property is located in a very popular urbanization just on the outskirts of Coin, close to restaurants, supermarkets and other facilities. The house has been recently reformed and painted to offer 3 separate apartments. Entering on street level is a spacious apartment with 3 bedrooms, one with en-suite bathroom, a family bathroom, kitchen, lounge with fireplace and a lovely terrace which provides stunning views. On this level there is a spiral staircase which communicates with the lower floor, which is also accessible separately on the side of the property, so could be kept as separate or made into a larger family home. The lower level also has 3 bedrooms, one with en-suite bathroom, a family bathroom, kitchen, lounge and a terrace off the side. Continuing down the side of the property we come to the basement which has been fitted out with two bedrooms, one bathroom, lounge with American kitchen. This lowest level enjoys a very large, covered terrace for outside living. From here you can access the lovely swimming pool and surrounding area. Must be seen to be appreciated.