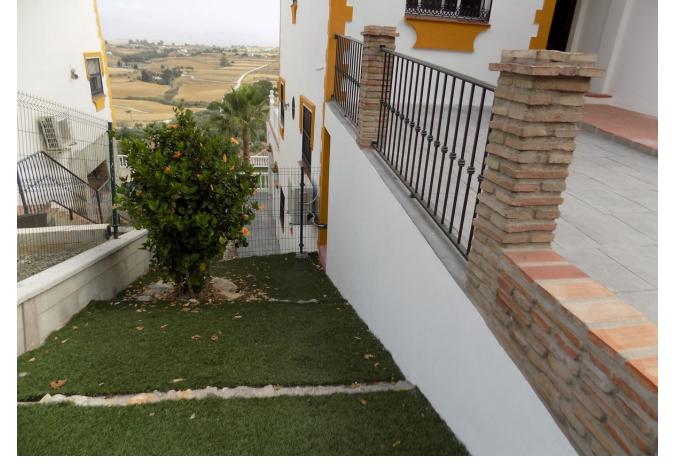

This stunning large property is located in a very popular urbanization just on the outskirts of Coin, close to restaurants, supermarkets and other facilities. The house has been recently reformed and painted to offer 3 separate apartments. Entering on street level is a spacious apartment with 3 bedrooms, one with en-suite bathroom, a family bathroom, kitchen, lounge with fireplace and a lovely terrace which provides stunning views. On this level there is a spiral staircase which communicates with the lower floor, which is also accessible separately on the side of the property, so could be kept as separate or made into a larger family home. The lower level also has 3 bedrooms, one with en-suite bathroom, a family bathroom, kitchen, lounge and a terrace off the side. Continuing down the side of the property we come to the basement which has been fitted out with two bedrooms, one bathroom, lounge with American kitchen. This lowest level enjoys a very large, covered terrace for outside living. From here you can access the lovely swimming pool and surrounding area. Must be seen to be appreciated.

| Setting Urbanisation                       | Orientation  North West             | Condition Good Recently Renovated                                                                  | Pool Private                      |
|--------------------------------------------|-------------------------------------|----------------------------------------------------------------------------------------------------|-----------------------------------|
| Climate Control Air Conditioning Fireplace | Views  Mountain  Country  Panoramic | Features Covered Terrace Fitted Wardrobes Guest Apartment Storage Room Utility Room Double Glazing | <b>Kitchen</b> ✓ Partially Fitted |
| Garden Private Easy Maintenance            | Parking Street Private              | Utilities Electricity Drinkable Water                                                              | Category<br>Investment<br>Resale  |