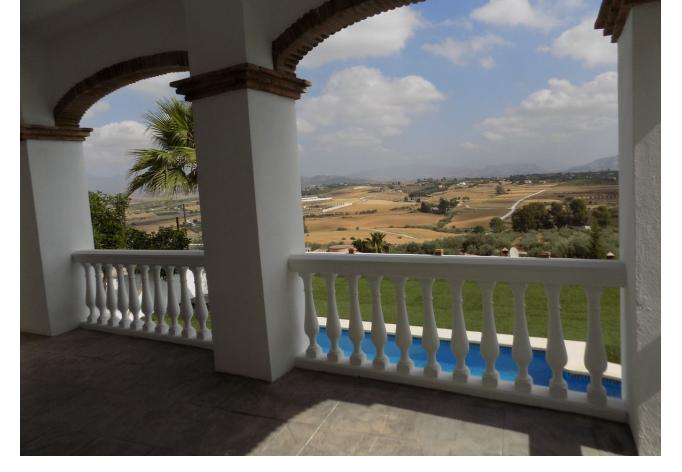

This stunning large property is located in a very popular urbanization just on the outskirts of Coin, close to restaurants, supermarkets and other facilities. The house has been recently reformed and painted to offer 3 separate apartments. Entering on street level is a spacious apartment with 3 bedrooms, one with en-suite bathroom, a family bathroom, kitchen, lounge with fireplace and a lovely terrace which provides stunning views. On this level there is a spiral staircase which communicates with the lower floor, which is also accessible separately on the side of the property, so could be kept as separate or made into a larger family home. The lower level also has 3 bedrooms, one with en-suite bathroom, a family bathroom, kitchen, lounge and a terrace off the side. Continuing down the side of the property we come to the basement which has been fitted out with two bedrooms, one bathroom, lounge with American kitchen. This lowest level enjoys a very large, covered terrace for outside living. From here you can access the lovely swimming pool and surrounding area. Must be seen to be appreciated.

| Setting Urbanisation                       | Orientation  North West             | Condition Good Recently Renovated                                                                  | Pool Private                      |
|--------------------------------------------|-------------------------------------|----------------------------------------------------------------------------------------------------|-----------------------------------|
| Climate Control Air Conditioning Fireplace | Views  Mountain  Country  Panoramic | Features Covered Terrace Fitted Wardrobes Guest Apartment Storage Room Utility Room Double Glazing | <b>Kitchen</b> ✓ Partially Fitted |
| Garden Private Easy Maintenance            | Parking Street Private              | Utilities Electricity Drinkable Water                                                              | Category<br>Investment<br>Resale  |