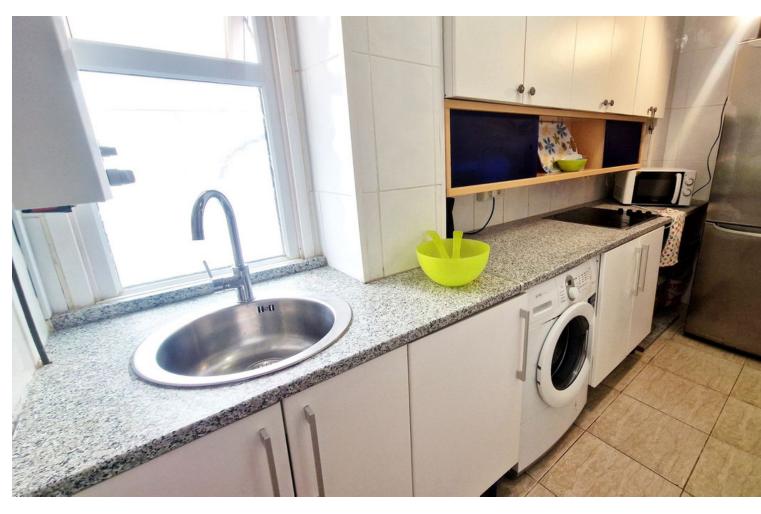

2

1

57 m<sup>2</sup>

Cozy apartment for sale third line beach, 100m far from the beach! The property offers a small but fully equipped kitchen, lounge dining with balcony, one shower room and 2 bedrooms, one of them is very large with 3 single beds, the other one has a double bed. The property has recently been painted and is ready to be used as a great holiday place close to all amenities and sea. Building with no lift but it is a first floor. We have keys for viewings. Middle Floor Apartment, Fuengirola, Costa del Sol. 2 Bedrooms, 1 Bathroom, Built 57 m², Terrace 2 m². Setting: Town, Commercial Area, Close To Port, Close To Shops, Close To Sea, Close To Marina. Orientation: North West. Condition: Good, Recently Renovated. Views: Street. Features: Near Transport, Private Terrace, Double Glazing, Restaurant On Site. Furniture: Part Furnished. Kitchen: Fully Fitted. Security: Entry Phone. Category: Bargain, Cheap, Holiday Homes, Investment, Resale.