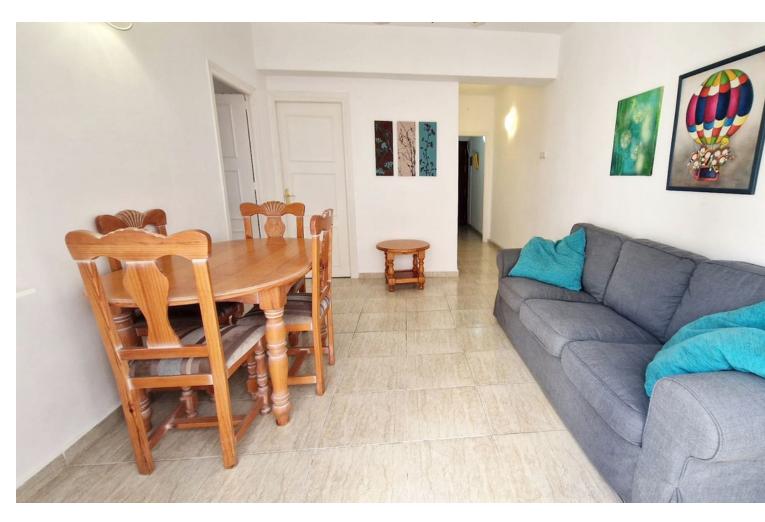

2

1

57 m<sup>2</sup>

Cozy apartment for sale third line beach, 100m far from the beach! The property offers a small but fully equipped kitchen, lounge dining with balcony, one shower room and 2 bedrooms, one of them is very large with 3 single beds, the other one has a double bed. The property has recently been painted and is ready to be used as a great holiday place close to all amenities and sea. Building with no lift but it is a first floor. We have keys for viewings. Middle Floor Apartment, Fuengirola, Costa del Sol. 2 Bedrooms, 1 Bathroom, Built 57 m², Terrace 2 m². Setting: Town, Commercial Area, Close To Port, Close To Shops, Close To Sea, Close To Marina. Orientation: North West. Condition: Good, Recently Renovated. Views: Street. Features: Near Transport, Private Terrace, Double Glazing, Restaurant On Site. Furniture: Part Furnished. Kitchen: Fully Fitted. Security: Entry Phone. Category: Bargain, Cheap, Holiday Homes, Investment, Resale.