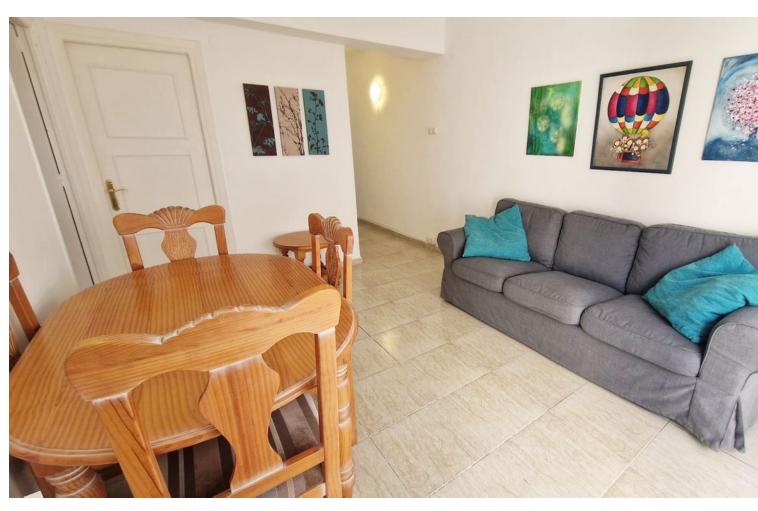

2

1

57 m<sup>2</sup>

Cozy apartment for sale third line beach, 100m far from the beach! The property offers a small but fully equipped kitchen, lounge dining with balcony, one shower room and 2 bedrooms, one of them is very large with 3 single beds, the other one has a double bed. The property has recently been painted and is ready to be used as a great holiday place close to all amenities and sea. Building with no lift but it is a first floor. We have keys for viewings. Middle Floor Apartment, Fuengirola, Costa del Sol. 2 Bedrooms, 1 Bathroom, Built 57 m², Terrace 2 m². Setting: Town, Commercial Area, Close To Port, Close To Shops, Close To Sea, Close To Marina. Orientation: North West. Condition: Good, Recently Renovated. Views: Street. Features: Near Transport, Private Terrace, Double Glazing, Restaurant On Site. Furniture: Part Furnished. Kitchen: Fully Fitted. Security: Entry Phone. Category: Bargain, Cheap, Holiday Homes, Investment, Resale.