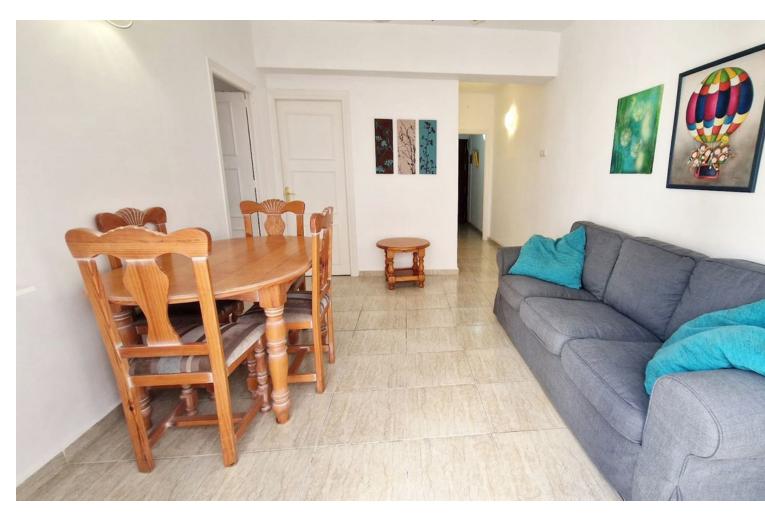

2

1

57 m<sup>2</sup>

Cozy apartment for sale third line beach, 100m far from the beach! The property offers a small but fully equipped kitchen, lounge dining with balcony, one shower room and 2 bedrooms, one of them is very large with 3 single beds, the other one has a double bed. The property has recently been painted and is ready to be used as a great holiday place close to all amenities and sea. Building with no lift but it is a first floor. We have keys for viewings. Middle Floor Apartment, Fuengirola, Costa del Sol. 2 Bedrooms, 1 Bathroom, Built 57 m², Terrace 2 m². Setting: Town, Commercial Area, Close To Port, Close To Shops, Close To Sea, Close To Marina. Orientation: North West. Condition: Good, Recently Renovated. Views: Street. Features: Near Transport, Private Terrace, Double Glazing, Restaurant On Site. Furniture: Part Furnished. Kitchen: Fully Fitted. Security: Entry Phone. Category: Bargain, Cheap, Holiday Homes, Investment, Resale.