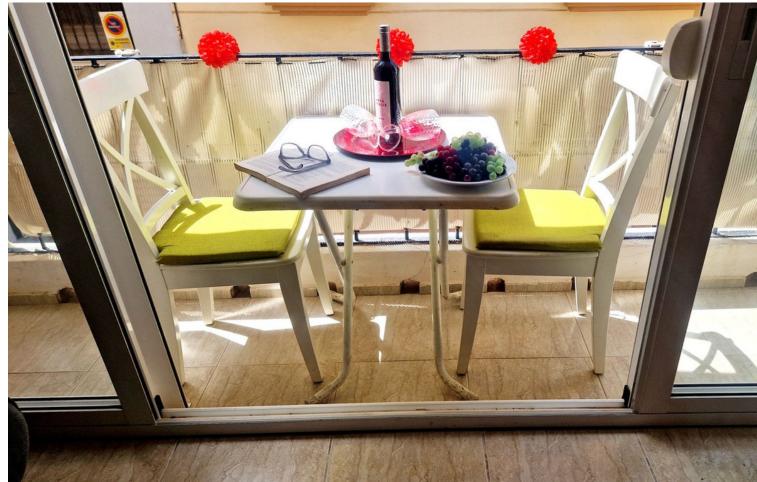

2

1

57 m<sup>2</sup>

Cozy apartment for sale third line beach, 100m far from the beach! The property offers a small but fully equipped kitchen, lounge dining with balcony, one shower room and 2 bedrooms, one of them is very large with 3 single beds, the other one has a double bed. The property has recently been painted and is ready to be used as a great holiday place close to all amenities and sea. Building with no lift but it is a first floor. We have keys for viewings. Middle Floor Apartment, Fuengirola, Costa del Sol. 2 Bedrooms, 1 Bathroom, Built 57 m², Terrace 2 m². Setting: Town, Commercial Area, Close To Port, Close To Shops, Close To Sea, Close To Marina. Orientation: North West. Condition: Good, Recently Renovated. Views: Street. Features: Near Transport, Private Terrace, Double Glazing, Restaurant On Site. Furniture: Part Furnished. Kitchen: Fully Fitted. Security: Entry Phone. Category: Bargain, Cheap, Holiday Homes, Investment, Resale.