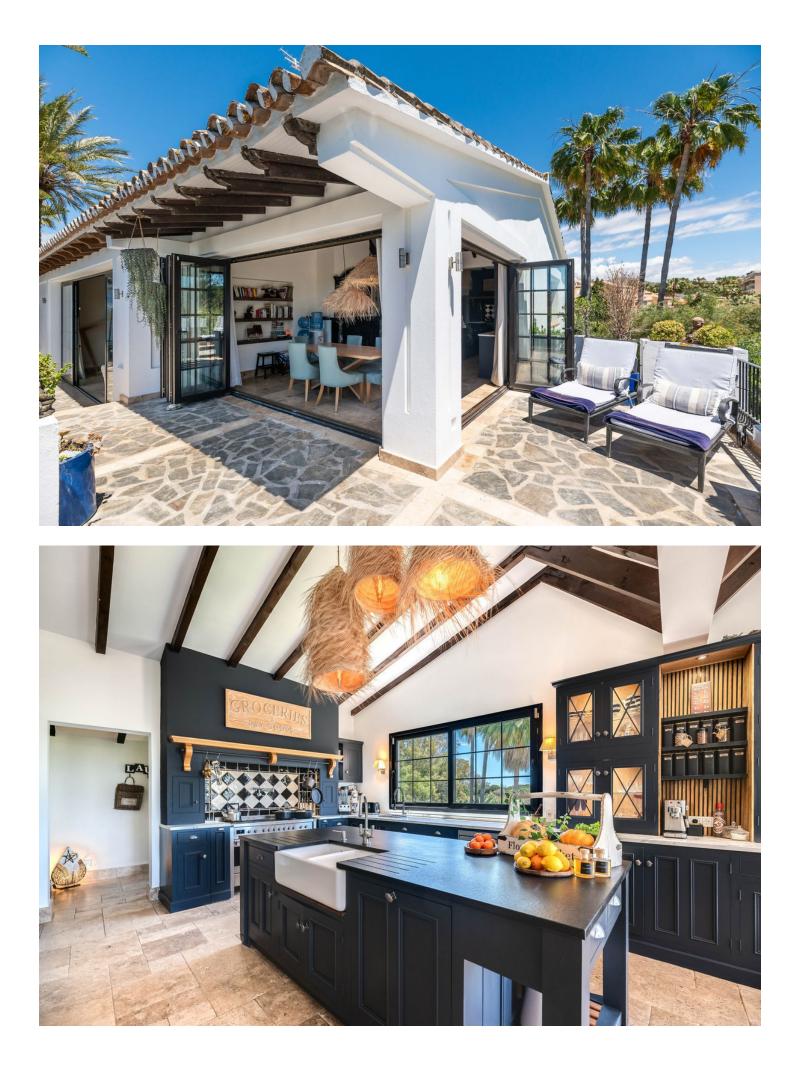

Sales - House - Marbesa 2.995.000€ www.mibgroup.es +34 662 58 96 58 info@mibgroup.es Marbesa

Luxurious beachside 5 bedroomed villa in Marbesa, Elviria Welcome to your coastal paradise nestled within the exclusive Marbesa community, where elegance harmonises with tranquility. This remarkable villa presents an unmatched lifestyle enveloped by breathtaking vistas and unspoiled natural splendor. Just a short stroll away are the beloved beaches and fashionable chiringuitos of Marbella. Adjacent lies Elviria commercial centre, offering all essential amenities and shops for your everyday convenience. Upon entering this splendid property, you are greeted by a sense of serenity and privacy. This villa boasts 5 bedrooms, each with its own ensuite bathroom, providing ample space and comfort for family and guests. The interiors are impeccably designed, with vaulted ceilings adding a touch of grandeur and elegance to the living spaces. Step into the heart of the home and discover a fabulous kitchen that seems to be straight out of a design magazine. Featuring sleek modern appliances and stylish finishes, this kitchen is a chef's dream and a focal point for family entertaining. Outside, the villa's enchanting outdoor area is a true oasis of leisure and entertainment. Relax by the pool, unwind in the pool bar area, or refresh yourself in the separate shower. Whether you're hosting a summer barbecue or enjoying a quiet evening under the stars, this outdoor space offers the perfect backdrop for every occasion. One of the most unique features of this property is its separate gated entrance at the back, providing direct access to mothernatures sandy dunes and pristine beach beyond. Here, you can escape the hustle and bustle of everyday life and immerse yourself in the tranquility of nature. This villa is more than just a home; it's a lifestyle. Experience the epitome of coastal living in Marbesa and create unforgettable memories in this beautiful family home. A must see seaside sanctuary.