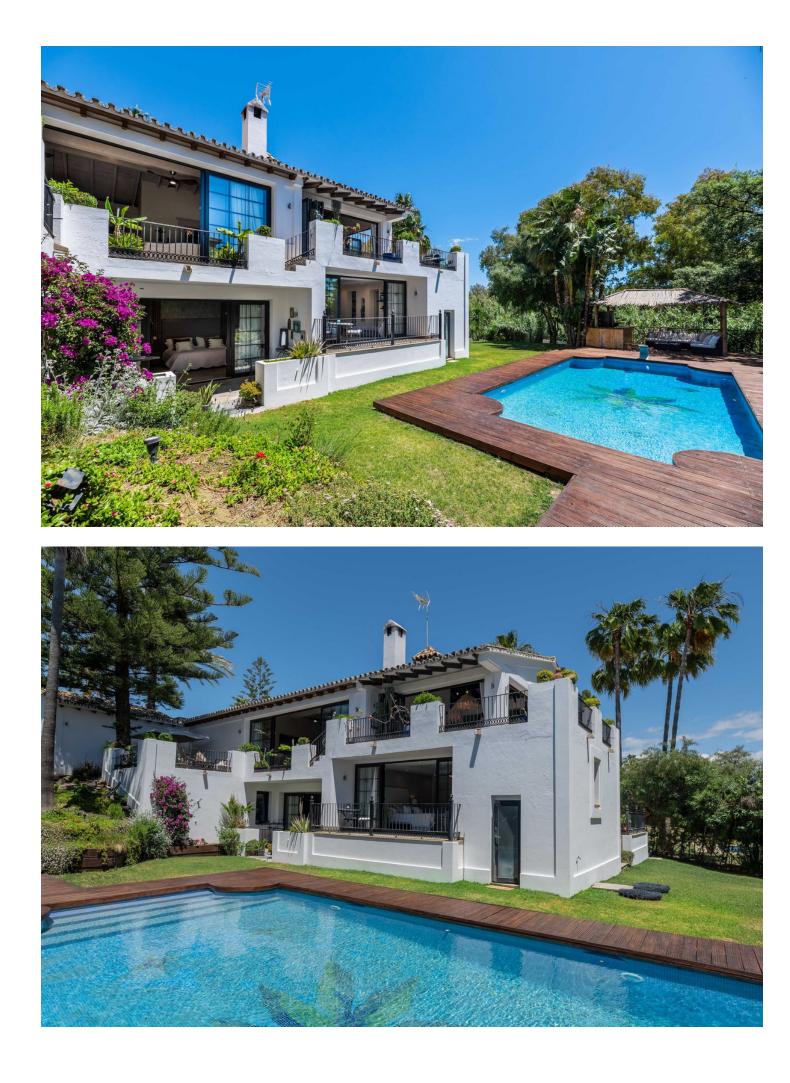

Sales - House - Marbesa 2.995.000€ www.mibgroup.es +34 662 58 96 58 info@mibgroup.es Marbesa

Luxurious beachside 5 bedroomed villa in Marbesa, Elviria Welcome to your coastal paradise nestled within the exclusive Marbesa community, where elegance harmonises with tranquility. This remarkable villa presents an unmatched lifestyle enveloped by breathtaking vistas and unspoiled natural splendor. Just a short stroll away are the beloved beaches and fashionable chiringuitos of Marbella. Adjacent lies Elviria commercial centre, offering all essential amenities and shops for your everyday convenience. Upon entering this splendid property, you are greeted by a sense of serenity and privacy. This villa boasts 5 bedrooms, each with its own ensuite bathroom, providing ample space and comfort for family and guests. The interiors are impeccably designed, with vaulted ceilings adding a touch of grandeur and elegance to the living spaces. Step into the heart of the home and discover a fabulous kitchen that seems to be straight out of a design magazine. Featuring sleek modern appliances and stylish finishes, this kitchen is a chef's dream and a focal point for family entertaining. Outside, the villa's enchanting outdoor area is a true oasis of leisure and entertainment. Relax by the pool, unwind in the pool bar area, or refresh yourself in the separate shower. Whether you're hosting a summer barbecue or enjoying a quiet evening under the stars, this outdoor space offers the perfect backdrop for every occasion. One of the most unique features of this property is its separate gated entrance at the back, providing direct access to mothernatures sandy dunes and pristine beach beyond. Here, you can escape the hustle and bustle of everyday life and immerse yourself in the tranquility of nature. This villa is more than just a home; it's a lifestyle. Experience the epitome of coastal living in Marbesa and create unforgettable memories in this beautiful family home. A must see seaside sanctuary.