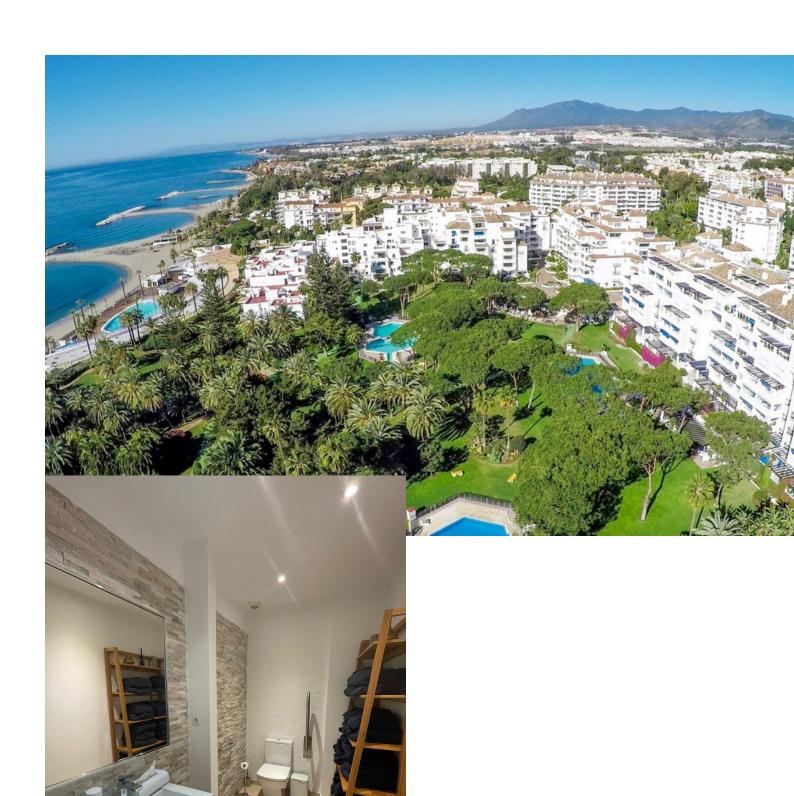

## Sales - Commercial - Puerto Banús 380.000€

www.mibgroup.es +34 662 58 96 58 info@mibgroup.es

Ref.-ID: MIBGR4747063 Puerto Banús Commercial

5

2

270 m2

\*Leasehold Clinic and Physiotherapy Practice for Sale\* \*Description:\* An exceptional opportunity to acquire a well-established clinic and physiotherapy practice, successfully operating since 2016. This leasehold property is now available for sale, inclusive of all equipment and facilities required for a seamless transition. \*Key Features:\* - \*Established Business\*: A reputable and thriving clinic and physiotherapy practice with a loyal client base and strong community presence. - \*Comprehensive Equipment\*: The sale includes all necessary equipment, ensuring that the new owner can continue operations without interruption. - \*Beauty Procedures\*: In addition to physiotherapy, the clinic offers a range of beauty procedures, including rejuvenation treatments, enhancing the service portfolio and attracting a broader client base. - \*Prime Location\*: Conveniently located in a high-traffic area, enhancing visibility and accessibility for clients. - \*Professional Setup\*: The clinic is fully furnished and equipped with modern medical, physiotherapy, and beauty treatment equipment, ensuring a professional and comfortable environment for both staff and clients. - \*Growth Potential\*: With a solid foundation and excellent reputation, there is significant potential for further growth and expansion. \*Additional Information:\* For more details or to arrange a viewing, please contact us. This is a rare opportunity to take over a successful and fully operational clinic and physiotherapy practice, complete with a range of beauty services, and a proven track record. Don't miss out on this exceptional business prospect!