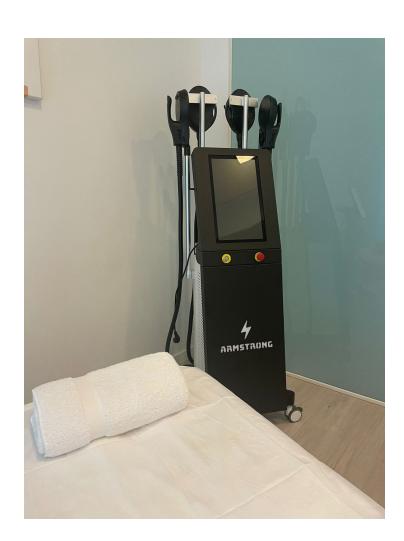

## Sales - Commercial - Puerto Banús 380.000€

www.mibgroup.es +34 662 58 96 58 info@mibgroup.es

Ref.-ID: MIBGR4747063 Puerto Banús Commercial

5

2

270 m2

\*Leasehold Clinic and Physiotherapy Practice for Sale\* \*Description:\* An exceptional opportunity to acquire a well-established clinic and physiotherapy practice, successfully operating since 2016. This leasehold property is now available for sale, inclusive of all equipment and facilities required for a seamless transition. \*Key Features:\* - \*Established Business\*: A reputable and thriving clinic and physiotherapy practice with a loyal client base and strong community presence. - \*Comprehensive Equipment\*: The sale includes all necessary equipment, ensuring that the new owner can continue operations without interruption. - \*Beauty Procedures\*: In addition to physiotherapy, the clinic offers a range of beauty procedures, including rejuvenation treatments, enhancing the service portfolio and attracting a broader client base. - \*Prime Location\*: Conveniently located in a high-traffic area, enhancing visibility and accessibility for clients. - \*Professional Setup\*: The clinic is fully furnished and equipped with modern medical, physiotherapy, and beauty treatment equipment, ensuring a professional and comfortable environment for both staff and clients. - \*Growth Potential\*: With a solid foundation and excellent reputation, there is significant potential for further growth and expansion. \*Additional Information:\* For more details or to arrange a viewing, please contact us. This is a rare opportunity to take over a successful and fully operational clinic and physiotherapy practice, complete with a range of beauty services, and a proven track record. Don't miss out on this exceptional business prospect!