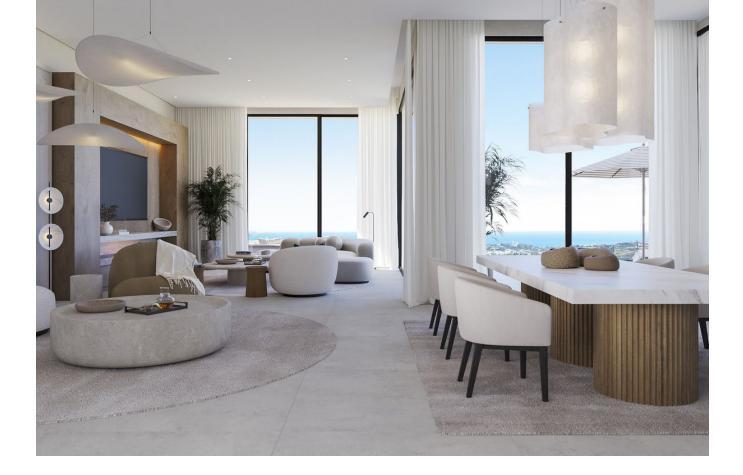

k na ka

This villa set on a 1.107 square meter plot, this 4-level contemporary designer villa in the natural hill environment of Elviria radiates modern architectural excellence. It has a privileged viewpoint location with panoramic views to the sea and surrounding nature. This villa has a total of 667 square meters build, it benefits from a lift, energy-efficient building style and all materials used are premium. Once you enter Villa Joya, you will notice the beautiful architecture and a green oasis. You will discover a big outdoorlounging area that will welcome you and your guests on the rooftop, a perfect place to enjoy amazing sea and nature views in your jacuzzi. A gated parking space in front of the villa provides space for 3 cars, and a charging point for electric cars is pre-installed. An elevator gives you access to all 4 levels of the villa.