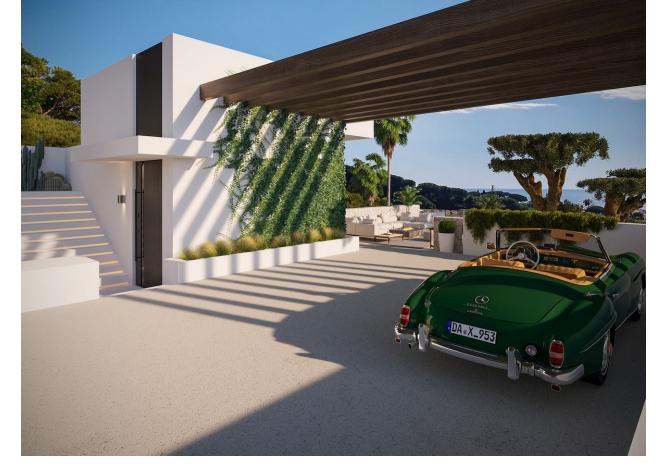

k na ka

This villa set on a 1.107 square meter plot, this 4-level contemporary designer villa in the natural hill environment of Elviria radiates modern architectural excellence. It has a privileged viewpoint location with panoramic views to the sea and surrounding nature. This villa has a total of 667 square meters build, it benefits from a lift, energy-efficient building style and all materials used are premium. Once you enter Villa Joya, you will notice the beautiful architecture and a green oasis. You will discover a big outdoorlounging area that will welcome you and your guests on the rooftop, a perfect place to enjoy amazing sea and nature views in your jacuzzi. A gated parking space in front of the villa provides space for 3 cars, and a charging point for electric cars is pre-installed. An elevator gives you access to all 4 levels of the villa.