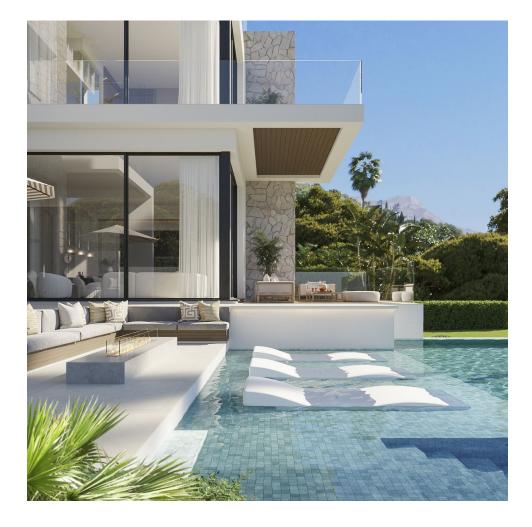

k na ka

This villa set on a 1.107 square meter plot, this 4-level contemporary designer villa in the natural hill environment of Elviria radiates modern architectural excellence. It has a privileged viewpoint location with panoramic views to the sea and surrounding nature. This villa has a total of 667 square meters build, it benefits from a lift, energy-efficient building style and all materials used are premium. Once you enter Villa Joya, you will notice the beautiful architecture and a green oasis. You will discover a big outdoorlounging area that will welcome you and your guests on the rooftop, a perfect place to enjoy amazing sea and nature views in your jacuzzi. A gated parking space in front of the villa provides space for 3 cars, and a charging point for electric cars is pre-installed. An elevator gives you access to all 4 levels of the villa.