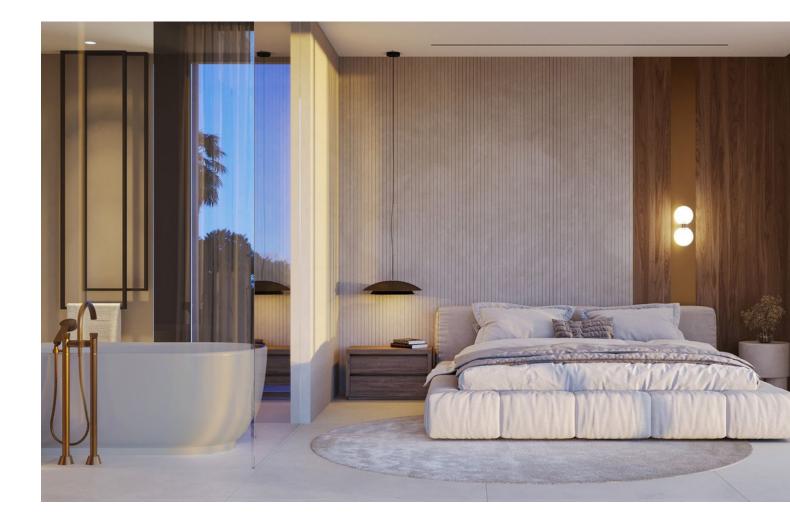

k na ka

This villa set on a 1.107 square meter plot, this 4-level contemporary designer villa in the natural hill environment of Elviria radiates modern architectural excellence. It has a privileged viewpoint location with panoramic views to the sea and surrounding nature. This villa has a total of 667 square meters build, it benefits from a lift, energy-efficient building style and all materials used are premium. Once you enter Villa Joya, you will notice the beautiful architecture and a green oasis. You will discover a big outdoorlounging area that will welcome you and your guests on the rooftop, a perfect place to enjoy amazing sea and nature views in your jacuzzi. A gated parking space in front of the villa provides space for 3 cars, and a charging point for electric cars is pre-installed. An elevator gives you access to all 4 levels of the villa.