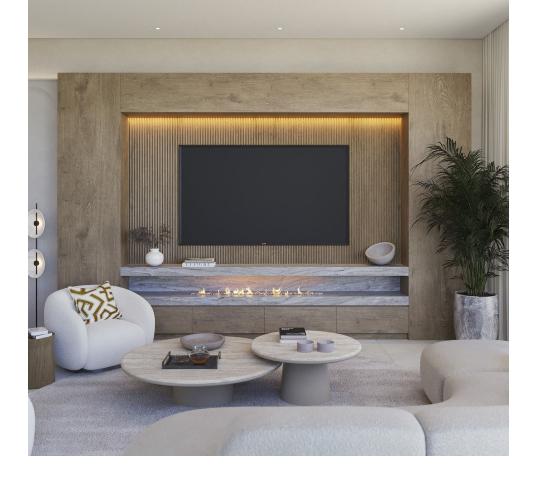

k na ka

This villa set on a 1.107 square meter plot, this 4-level contemporary designer villa in the natural hill environment of Elviria radiates modern architectural excellence. It has a privileged viewpoint location with panoramic views to the sea and surrounding nature. This villa has a total of 667 square meters build, it benefits from a lift, energy-efficient building style and all materials used are premium. Once you enter Villa Joya, you will notice the beautiful architecture and a green oasis. You will discover a big outdoorlounging area that will welcome you and your guests on the rooftop, a perfect place to enjoy amazing sea and nature views in your jacuzzi. A gated parking space in front of the villa provides space for 3 cars, and a charging point for electric cars is pre-installed. An elevator gives you access to all 4 levels of the villa.