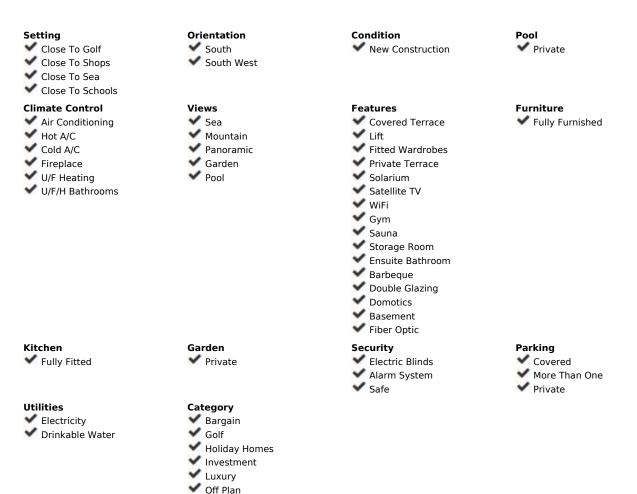

k na ka

This villa set on a 1.107 square meter plot, this 4-level contemporary designer villa in the natural hill environment of Elviria radiates modern architectural excellence. It has a privileged viewpoint location with panoramic views to the sea and surrounding nature. This villa has a total of 667 square meters build, it benefits from a lift, energy-efficient building style and all materials used are premium. Once you enter Villa Joya, you will notice the beautiful architecture and a green oasis. You will discover a big outdoorlounging area that will welcome you and your guests on the rooftop, a perfect place to enjoy amazing sea and nature views in your jacuzzi. A gated parking space in front of the villa provides space for 3 cars, and a charging point for electric cars is pre-installed. An elevator gives you access to all 4 levels of the villa.