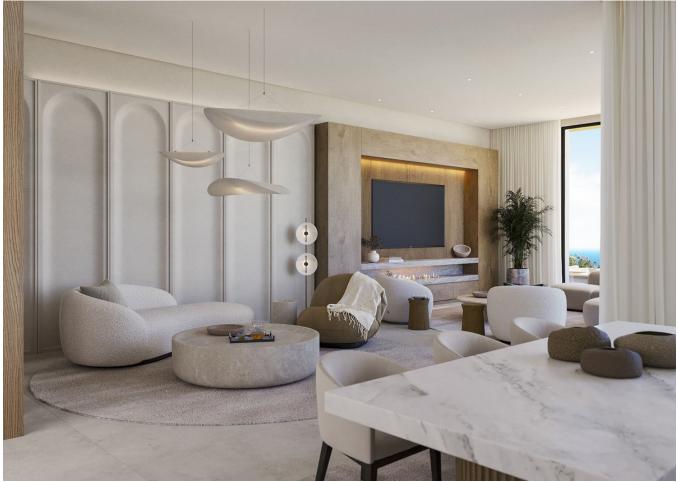

k na ka

This villa set on a 1.107 square meter plot, this 4-level contemporary designer villa in the natural hill environment of Elviria radiates modern architectural excellence. It has a privileged viewpoint location with panoramic views to the sea and surrounding nature. This villa has a total of 667 square meters build, it benefits from a lift, energy-efficient building style and all materials used are premium. Once you enter Villa Joya, you will notice the beautiful architecture and a green oasis. You will discover a big outdoorlounging area that will welcome you and your guests on the rooftop, a perfect place to enjoy amazing sea and nature views in your jacuzzi. A gated parking space in front of the villa provides space for 3 cars, and a charging point for electric cars is pre-installed. An elevator gives you access to all 4 levels of the villa.