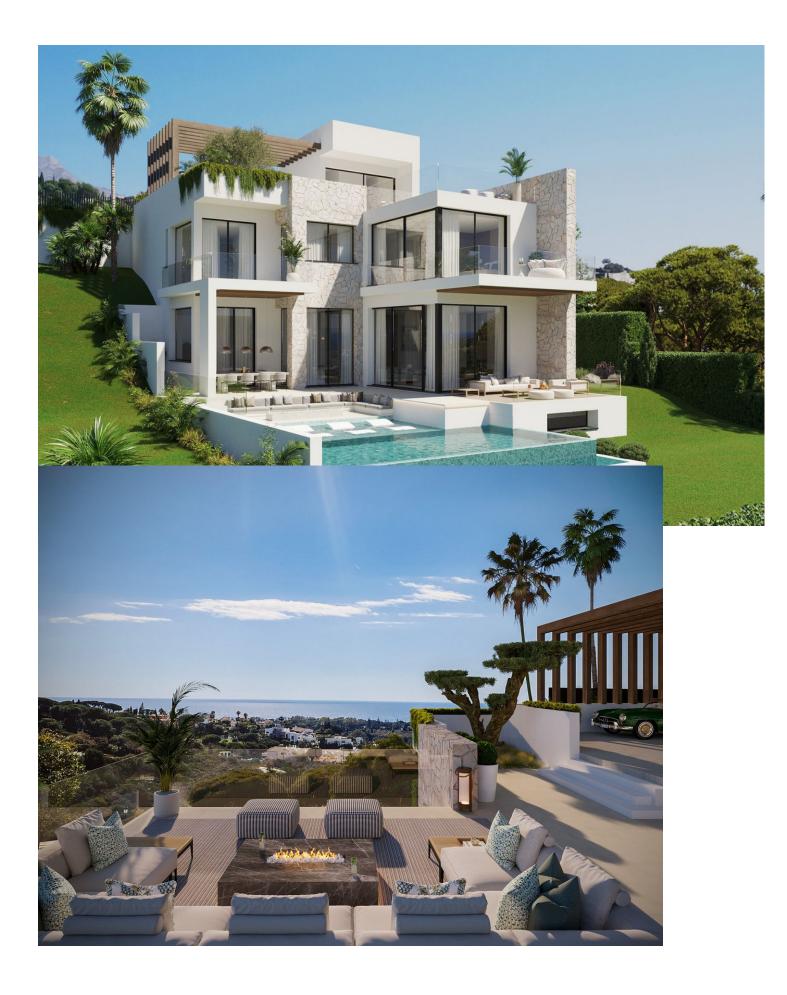

k na ka

This villa set on a 1.107 square meter plot, this 4-level contemporary designer villa in the natural hill environment of Elviria radiates modern architectural excellence. It has a privileged viewpoint location with panoramic views to the sea and surrounding nature. This villa has a total of 667 square meters build, it benefits from a lift, energy-efficient building style and all materials used are premium. Once you enter Villa Joya, you will notice the beautiful architecture and a green oasis. You will discover a big outdoorlounging area that will welcome you and your guests on the rooftop, a perfect place to enjoy amazing sea and nature views in your jacuzzi. A gated parking space in front of the villa provides space for 3 cars, and a charging point for electric cars is pre-installed. An elevator gives you access to all 4 levels of the villa.