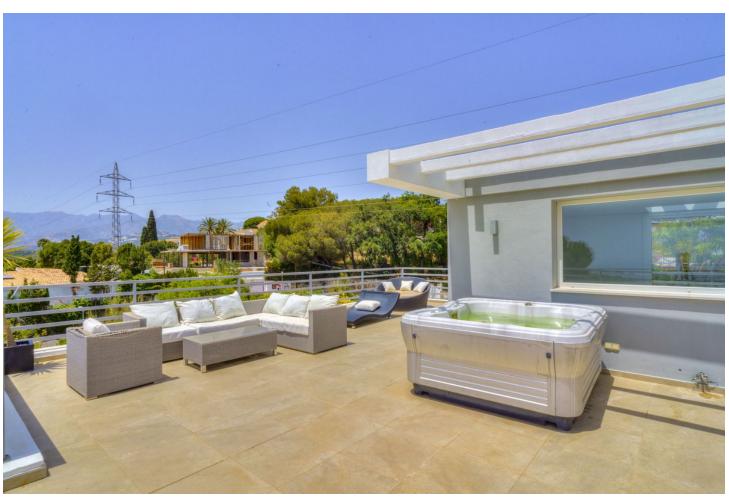

EXQUISITE MODERN CONTEMPORARY VILLA WITH PANORAMIC SEA VIEWS IN EL ROSARIO, MARBELLA EAST. PAYMENT IN CRYPTO CURRENCIES ACCEPTED Welcome to your future family residency or the perfect holiday home to enjoy to the fullest the Mediterranean living and the most amazing Mediterranean views. Beside the sea views, the greatest feature of this villa is, without any doubt, its location in El Rosario, which is a closed residential area in the Marbella East side with the best sandy beaches, most famous beach clubs and fine dining restaurants of all Marbella. All this, within only a few minutes drive from the historic centre of Marbella and the glorious Puerto Banus. Entering the main floor level, we discover a large open living and dining area with an adjacent fully-fitted kitchen, one guest bedroom en suite, guest toilet and a stunning outdoor terrace with unbeatable sea views. On the upper level there are 2 extra guest bedrooms en suite, providing a comfortable retreat for guests or family. The central Master bedroom with terrace offers a separate closet and a big bathroom, enjoying fantastic views of the sea in each of its spaces. The villa also enjoys a large upper terrace with Jacuzzi, chill out and panoramic views of the sea and the mountains. The lower pool/garden level is dedicated to leisure and wellness, featuring a big open entertainment room, a gym room, a home cinema room, a big storage room and an independent studio apartment with separate entrance for staff or guests. From this level we step out to the beautiful garden and pool area with its "chiringuito" space for chill out or outdoor summer celebrations. This villa ensures unparalleled comfort such as the under floor heating, air conditioning, garden lighting and a sophisticated alarm system to create a sanctuary of peace and security. There is an outdoor parking space for 4 cars. This contemporary villa in El Rosario is not just a home, it is an experience! With its sophisticated design and its perfect address, it stands as the premier choice for discerning buyers seeking a real life of Mediterranean luxury and comfort.

| Setting Close To Golf Close To Shops Close To Schools | Orientation South            | Condition<br>Excellent                                                                                              | Pool Private              |
|-------------------------------------------------------|------------------------------|---------------------------------------------------------------------------------------------------------------------|---------------------------|
| Climate Control Air Conditioning                      | Views Sea Mountain Panoramic | Features Covered Terrace Fitted Wardrobes Private Terrace Games Room Storage Room Ensuite Bathroom Jacuzzi Basement | Furniture Fully Furnished |
| Kitchen Fully Fitted                                  | Garden Private               | Parking Garage More Than One Private                                                                                | Category<br>Luxury        |