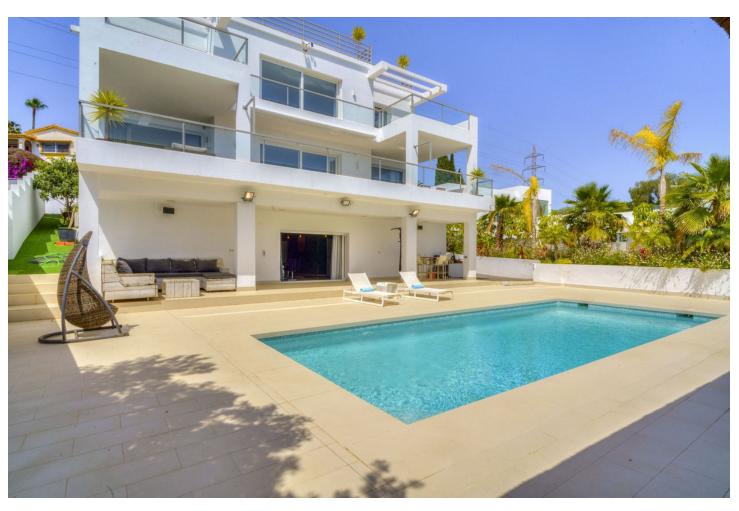

EXQUISITE MODERN CONTEMPORARY VILLA WITH PANORAMIC SEA VIEWS IN EL ROSARIO, MARBELLA EAST. PAYMENT IN CRYPTO CURRENCIES ACCEPTED Welcome to your future family residency or the perfect holiday home to enjoy to the fullest the Mediterranean living and the most amazing Mediterranean views. Beside the sea views, the greatest feature of this villa is, without any doubt, its location in El Rosario, which is a closed residential area in the Marbella East side with the best sandy beaches, most famous beach clubs and fine dining restaurants of all Marbella. All this, within only a few minutes drive from the historic centre of Marbella and the glorious Puerto Banus. Entering the main floor level, we discover a large open living and dining area with an adjacent fully-fitted kitchen, one guest bedroom en suite, guest toilet and a stunning outdoor terrace with unbeatable sea views. On the upper level there are 2 extra guest bedrooms en suite, providing a comfortable retreat for guests or family. The central Master bedroom with terrace offers a separate closet and a big bathroom, enjoying fantastic views of the sea in each of its spaces. The villa also enjoys a large upper terrace with Jacuzzi, chill out and panoramic views of the sea and the mountains. The lower pool/garden level is dedicated to leisure and wellness, featuring a big open entertainment room, a gym room, a home cinema room, a big storage room and an independent studio apartment with separate entrance for staff or guests. From this level we step out to the beautiful garden and pool area with its "chiringuito" space for chill out or outdoor summer celebrations. This villa ensures unparalleled comfort such as the under floor heating, air conditioning, garden lighting and a sophisticated alarm system to create a sanctuary of peace and security. There is an outdoor parking space for 4 cars. This contemporary villa in El Rosario is not just a home, it is an experience! With its sophisticated design and its perfect address, it stands as the premier choice for discerning buyers seeking a real life of Mediterranean luxury and comfort.

| Setting Close To Golf Close To Shops Close To Schools | Orientation South            | Condition<br>Excellent                                                                                              | Pool Private              |
|-------------------------------------------------------|------------------------------|---------------------------------------------------------------------------------------------------------------------|---------------------------|
| Climate Control Air Conditioning                      | Views Sea Mountain Panoramic | Features Covered Terrace Fitted Wardrobes Private Terrace Games Room Storage Room Ensuite Bathroom Jacuzzi Basement | Furniture Fully Furnished |
| Kitchen Fully Fitted                                  | Garden Private               | Parking Garage More Than One Private                                                                                | Category<br>Luxury        |