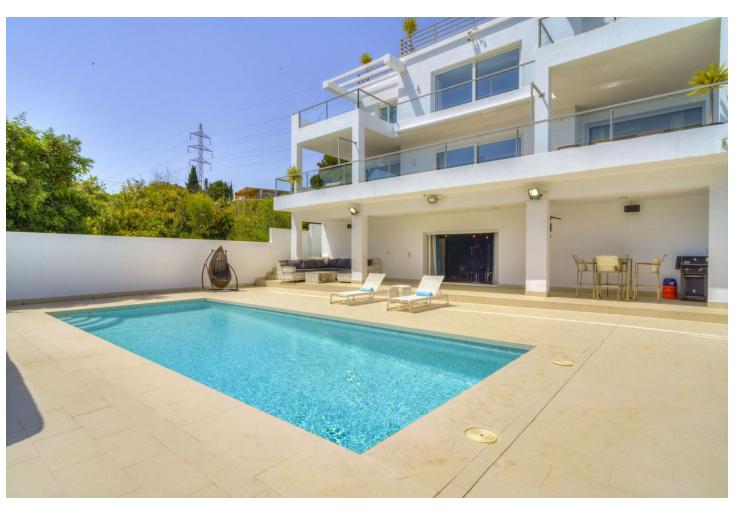

EXQUISITE MODERN CONTEMPORARY VILLA WITH PANORAMIC SEA VIEWS IN EL ROSARIO, MARBELLA EAST. PAYMENT IN CRYPTO CURRENCIES ACCEPTED Welcome to your future family residency or the perfect holiday home to enjoy to the fullest the Mediterranean living and the most amazing Mediterranean views. Beside the sea views, the greatest feature of this villa is, without any doubt, its location in El Rosario, which is a closed residential area in the Marbella East side with the best sandy beaches, most famous beach clubs and fine dining restaurants of all Marbella. All this, within only a few minutes drive from the historic centre of Marbella and the glorious Puerto Banus. Entering the main floor level, we discover a large open living and dining area with an adjacent fully-fitted kitchen, one guest bedroom en suite, guest toilet and a stunning outdoor terrace with unbeatable sea views. On the upper level there are 2 extra guest bedrooms en suite, providing a comfortable retreat for guests or family. The central Master bedroom with terrace offers a separate closet and a big bathroom, enjoying fantastic views of the sea in each of its spaces. The villa also enjoys a large upper terrace with Jacuzzi, chill out and panoramic views of the sea and the mountains. The lower pool/garden level is dedicated to leisure and wellness, featuring a big open entertainment room, a gym room, a home cinema room, a big storage room and an independent studio apartment with separate entrance for staff or guests. From this level we step out to the beautiful garden and pool area with its "chiringuito" space for chill out or outdoor summer celebrations. This villa ensures unparalleled comfort such as the under floor heating, air conditioning, garden lighting and a sophisticated alarm system to create a sanctuary of peace and security. There is an outdoor parking space for 4 cars. This contemporary villa in El Rosario is not just a home, it is an experience! With its sophisticated design and its perfect address, it stands as the premier choice for discerning buyers seeking a real life of Mediterranean luxury and comfort.

| Setting Close To Golf Close To Shops Close To Schools | Orientation South            | Condition<br>Excellent                                                                                              | Pool Private              |
|-------------------------------------------------------|------------------------------|---------------------------------------------------------------------------------------------------------------------|---------------------------|
| Climate Control Air Conditioning                      | Views Sea Mountain Panoramic | Features Covered Terrace Fitted Wardrobes Private Terrace Games Room Storage Room Ensuite Bathroom Jacuzzi Basement | Furniture Fully Furnished |
| Kitchen Fully Fitted                                  | Garden Private               | Parking Garage More Than One Private                                                                                | Category<br>Luxury        |