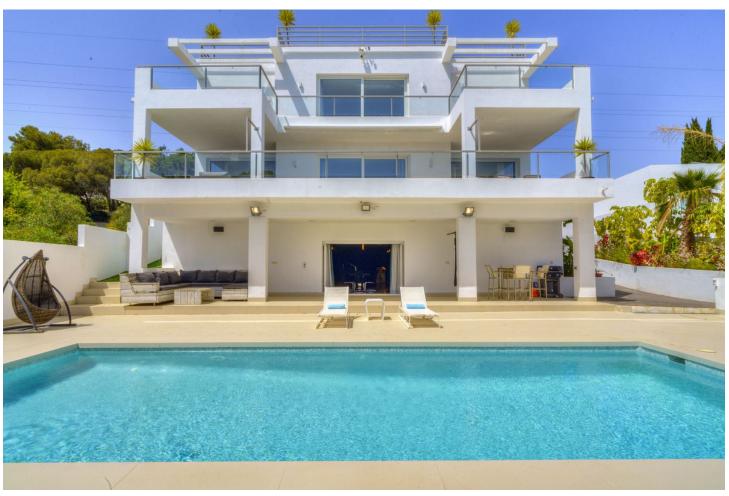

EXQUISITE MODERN CONTEMPORARY VILLA WITH PANORAMIC SEA VIEWS IN EL ROSARIO, MARBELLA EAST. PAYMENT IN CRYPTO CURRENCIES ACCEPTED Welcome to your future family residency or the perfect holiday home to enjoy to the fullest the Mediterranean living and the most amazing Mediterranean views. Beside the sea views, the greatest feature of this villa is, without any doubt, its location in El Rosario, which is a closed residential area in the Marbella East side with the best sandy beaches, most famous beach clubs and fine dining restaurants of all Marbella. All this, within only a few minutes drive from the historic centre of Marbella and the glorious Puerto Banus. Entering the main floor level, we discover a large open living and dining area with an adjacent fully-fitted kitchen, one guest bedroom en suite, guest toilet and a stunning outdoor terrace with unbeatable sea views. On the upper level there are 2 extra guest bedrooms en suite, providing a comfortable retreat for guests or family. The central Master bedroom with terrace offers a separate closet and a big bathroom, enjoying fantastic views of the sea in each of its spaces. The villa also enjoys a large upper terrace with Jacuzzi, chill out and panoramic views of the sea and the mountains. The lower pool/garden level is dedicated to leisure and wellness, featuring a big open entertainment room, a gym room, a home cinema room, a big storage room and an independent studio apartment with separate entrance for staff or guests. From this level we step out to the beautiful garden and pool area with its "chiringuito" space for chill out or outdoor summer celebrations. This villa ensures unparalleled comfort such as the under floor heating, air conditioning, garden lighting and a sophisticated alarm system to create a sanctuary of peace and security. There is an outdoor parking space for 4 cars. This contemporary villa in El Rosario is not just a home, it is an experience! With its sophisticated design and its perfect address, it stands as the premier choice for discerning buyers seeking a real life of Mediterranean luxury and comfort.

| Setting Close To Golf Close To Shops Close To Schools | Orientation South            | Condition<br>Excellent                                                                                              | Pool Private              |
|-------------------------------------------------------|------------------------------|---------------------------------------------------------------------------------------------------------------------|---------------------------|
| Climate Control Air Conditioning                      | Views Sea Mountain Panoramic | Features Covered Terrace Fitted Wardrobes Private Terrace Games Room Storage Room Ensuite Bathroom Jacuzzi Basement | Furniture Fully Furnished |
| Kitchen Fully Fitted                                  | Garden Private               | Parking Garage More Than One Private                                                                                | Category<br>Luxury        |