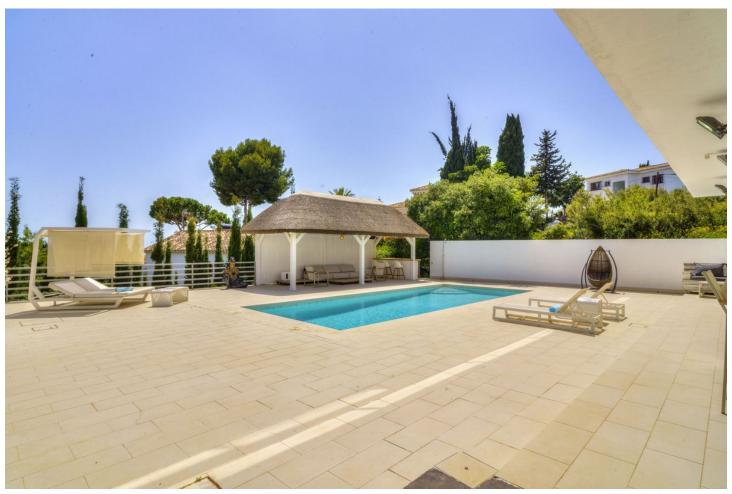

EXQUISITE MODERN CONTEMPORARY VILLA WITH PANORAMIC SEA VIEWS IN EL ROSARIO, MARBELLA EAST. PAYMENT IN CRYPTO CURRENCIES ACCEPTED Welcome to your future family residency or the perfect holiday home to enjoy to the fullest the Mediterranean living and the most amazing Mediterranean views. Beside the sea views, the greatest feature of this villa is, without any doubt, its location in El Rosario, which is a closed residential area in the Marbella East side with the best sandy beaches, most famous beach clubs and fine dining restaurants of all Marbella. All this, within only a few minutes drive from the historic centre of Marbella and the glorious Puerto Banus. Entering the main floor level, we discover a large open living and dining area with an adjacent fully-fitted kitchen, one guest bedroom en suite, guest toilet and a stunning outdoor terrace with unbeatable sea views. On the upper level there are 2 extra guest bedrooms en suite, providing a comfortable retreat for guests or family. The central Master bedroom with terrace offers a separate closet and a big bathroom, enjoying fantastic views of the sea in each of its spaces. The villa also enjoys a large upper terrace with Jacuzzi, chill out and panoramic views of the sea and the mountains. The lower pool/garden level is dedicated to leisure and wellness, featuring a big open entertainment room, a gym room, a home cinema room, a big storage room and an independent studio apartment with separate entrance for staff or guests. From this level we step out to the beautiful garden and pool area with its "chiringuito" space for chill out or outdoor summer celebrations. This villa ensures unparalleled comfort such as the under floor heating, air conditioning, garden lighting and a sophisticated alarm system to create a sanctuary of peace and security. There is an outdoor parking space for 4 cars. This contemporary villa in El Rosario is not just a home, it is an experience! With its sophisticated design and its perfect address, it stands as the premier choice for discerning buyers seeking a real life of Mediterranean luxury and comfort.

| Setting Close To Golf Close To Shops Close To Schools | Orientation South            | Condition<br>Excellent                                                                                              | Pool Private              |
|-------------------------------------------------------|------------------------------|---------------------------------------------------------------------------------------------------------------------|---------------------------|
| Climate Control Air Conditioning                      | Views Sea Mountain Panoramic | Features Covered Terrace Fitted Wardrobes Private Terrace Games Room Storage Room Ensuite Bathroom Jacuzzi Basement | Furniture Fully Furnished |
| Kitchen Fully Fitted                                  | Garden Private               | Parking Garage More Than One Private                                                                                | Category<br>Luxury        |