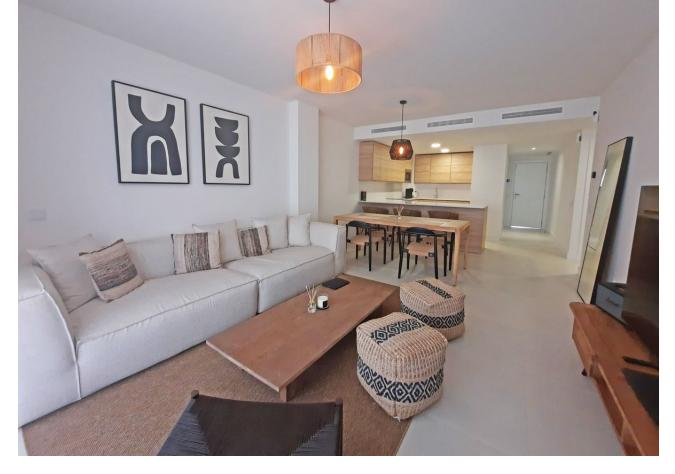

## Sales - Apartment - Fuengirola 590.000€

www.mibgroup.es +34 662 58 96 58 info@mibgroup.es

Ref.-ID: MIBGR4747501 Fuengirola Apartment

3

3

102 m2

40 m2

Nestled in the highly sought-after Lomas del Higuerón development in Fuengirola, Benalmádena, this immaculate 3-bedroom, 3-bathroom ground floor apartment offers an unparalleled blend of luxury and comfort. Move right in and enjoy the contemporary chic atmosphere, complemented by modern and stylish furniture. The property is equipped with air conditioning, ensuring year-round comfort. One of the standout features of this apartment is its private, gated garden with some sea views. It's an ideal space for relaxation and outdoor entertaining. The main bedroom boasts direct access to the terrace and garden, creating a seamless indoor-outdoor living experience. Two of the three bedrooms are en suite, providing additional privacy and convenience. The open kitchen is a chef's delight, fully fitted with top-of-the-line appliances. Its sleek design and functionality make it perfect for both casual meals and entertaining guests. Beyond your private haven, the urbanization offers an array of exclusive amenities. Residents have access to a state-of-the-art gym and spa, perfect for relaxation and rejuvenation. The magnificent pool invites you to take a refreshing dip or simply soak up the sun on the surrounding terrace. This exquisite property is a rare gem within the prestigious Lomas 3 development. Its prime location, luxurious features, and access to top-tier amenities make it an ideal home for those seeking a blend of comfort and sophistication. Don't miss this incredible opportunity to own a piece of paradise. Contact us today to schedule a viewing and make this dream home yours.