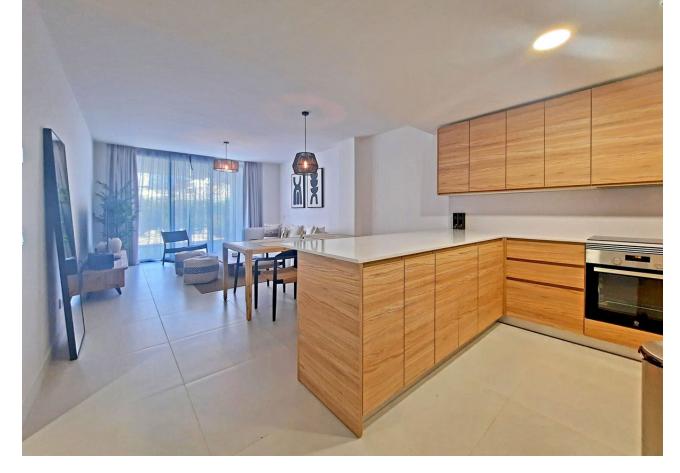

## Sales - Apartment - Fuengirola 590.000€

www.mibgroup.es +34 662 58 96 58 info@mibgroup.es

Ref.-ID: MIBGR4747501 Fuengirola Apartment

3

3

102 m2

40 m2

Nestled in the highly sought-after Lomas del Higuerón development in Fuengirola, Benalmádena, this immaculate 3-bedroom, 3-bathroom ground floor apartment offers an unparalleled blend of luxury and comfort. Move right in and enjoy the contemporary chic atmosphere, complemented by modern and stylish furniture. The property is equipped with air conditioning, ensuring year-round comfort. One of the standout features of this apartment is its private, gated garden with some sea views. It's an ideal space for relaxation and outdoor entertaining. The main bedroom boasts direct access to the terrace and garden, creating a seamless indoor-outdoor living experience. Two of the three bedrooms are en suite, providing additional privacy and convenience. The open kitchen is a chef's delight, fully fitted with top-of-the-line appliances. Its sleek design and functionality make it perfect for both casual meals and entertaining guests. Beyond your private haven, the urbanization offers an array of exclusive amenities. Residents have access to a state-of-the-art gym and spa, perfect for relaxation and rejuvenation. The magnificent pool invites you to take a refreshing dip or simply soak up the sun on the surrounding terrace. This exquisite property is a rare gem within the prestigious Lomas 3 development. Its prime location, luxurious features, and access to top-tier amenities make it an ideal home for those seeking a blend of comfort and sophistication. Don't miss this incredible opportunity to own a piece of paradise. Contact us today to schedule a viewing and make this dream home yours.