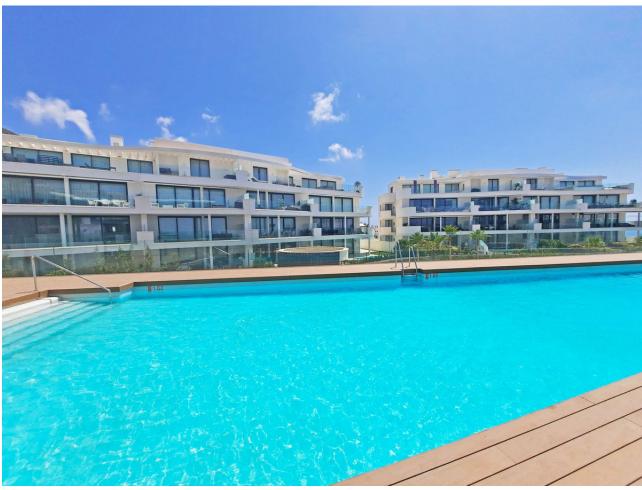

## Sales - Apartment - Fuengirola 590.000€

www.mibgroup.es +34 662 58 96 58 info@mibgroup.es

Ref.-ID: MIBGR4747501 Fuengirola Apartment

3

3

102 m2

40 m2

Nestled in the highly sought-after Lomas del Higuerón development in Fuengirola, Benalmádena, this immaculate 3-bedroom, 3-bathroom ground floor apartment offers an unparalleled blend of luxury and comfort. Move right in and enjoy the contemporary chic atmosphere, complemented by modern and stylish furniture. The property is equipped with air conditioning, ensuring year-round comfort. One of the standout features of this apartment is its private, gated garden with some sea views. It's an ideal space for relaxation and outdoor entertaining. The main bedroom boasts direct access to the terrace and garden, creating a seamless indoor-outdoor living experience. Two of the three bedrooms are en suite, providing additional privacy and convenience. The open kitchen is a chef's delight, fully fitted with top-of-the-line appliances. Its sleek design and functionality make it perfect for both casual meals and entertaining guests. Beyond your private haven, the urbanization offers an array of exclusive amenities. Residents have access to a state-of-the-art gym and spa, perfect for relaxation and rejuvenation. The magnificent pool invites you to take a refreshing dip or simply soak up the sun on the surrounding terrace. This exquisite property is a rare gem within the prestigious Lomas 3 development. Its prime location, luxurious features, and access to top-tier amenities make it an ideal home for those seeking a blend of comfort and sophistication. Don't miss this incredible opportunity to own a piece of paradise. Contact us today to schedule a viewing and make this dream home yours.