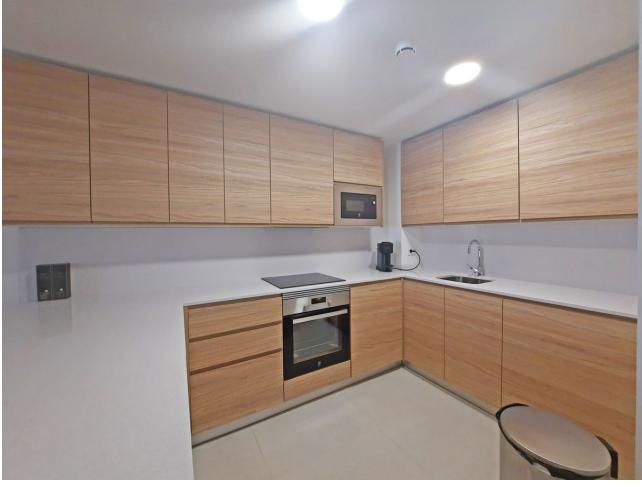

## Sales - Apartment - Fuengirola 590.000€

www.mibgroup.es +34 662 58 96 58 info@mibgroup.es

Ref.-ID: MIBGR4747501 Fuengirola Apartment

3

3

102 m2

40 m2

Nestled in the highly sought-after Lomas del Higuerón development in Fuengirola, Benalmádena, this immaculate 3-bedroom, 3-bathroom ground floor apartment offers an unparalleled blend of luxury and comfort. Move right in and enjoy the contemporary chic atmosphere, complemented by modern and stylish furniture. The property is equipped with air conditioning, ensuring year-round comfort. One of the standout features of this apartment is its private, gated garden with some sea views. It's an ideal space for relaxation and outdoor entertaining. The main bedroom boasts direct access to the terrace and garden, creating a seamless indoor-outdoor living experience. Two of the three bedrooms are en suite, providing additional privacy and convenience. The open kitchen is a chef's delight, fully fitted with top-of-the-line appliances. Its sleek design and functionality make it perfect for both casual meals and entertaining guests. Beyond your private haven, the urbanization offers an array of exclusive amenities. Residents have access to a state-of-the-art gym and spa, perfect for relaxation and rejuvenation. The magnificent pool invites you to take a refreshing dip or simply soak up the sun on the surrounding terrace. This exquisite property is a rare gem within the prestigious Lomas 3 development. Its prime location, luxurious features, and access to top-tier amenities make it an ideal home for those seeking a blend of comfort and sophistication. Don't miss this incredible opportunity to own a piece of paradise. Contact us today to schedule a viewing and make this dream home yours.