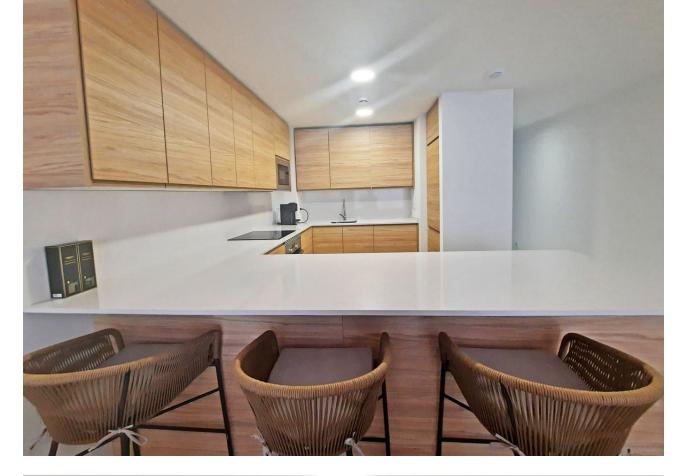

## Sales - Apartment - Fuengirola 590.000€

www.mibgroup.es +34 662 58 96 58 info@mibgroup.es

Ref.-ID: MIBGR4747501 Fuengirola Apartment

3

3

102 m2

40 m2

Nestled in the highly sought-after Lomas del Higuerón development in Fuengirola, Benalmádena, this immaculate 3-bedroom, 3-bathroom ground floor apartment offers an unparalleled blend of luxury and comfort. Move right in and enjoy the contemporary chic atmosphere, complemented by modern and stylish furniture. The property is equipped with air conditioning, ensuring year-round comfort. One of the standout features of this apartment is its private, gated garden with some sea views. It's an ideal space for relaxation and outdoor entertaining. The main bedroom boasts direct access to the terrace and garden, creating a seamless indoor-outdoor living experience. Two of the three bedrooms are en suite, providing additional privacy and convenience. The open kitchen is a chef's delight, fully fitted with top-of-the-line appliances. Its sleek design and functionality make it perfect for both casual meals and entertaining guests. Beyond your private haven, the urbanization offers an array of exclusive amenities. Residents have access to a state-of-the-art gym and spa, perfect for relaxation and rejuvenation. The magnificent pool invites you to take a refreshing dip or simply soak up the sun on the surrounding terrace. This exquisite property is a rare gem within the prestigious Lomas 3 development. Its prime location, luxurious features, and access to top-tier amenities make it an ideal home for those seeking a blend of comfort and sophistication. Don't miss this incredible opportunity to own a piece of paradise. Contact us today to schedule a viewing and make this dream home yours.