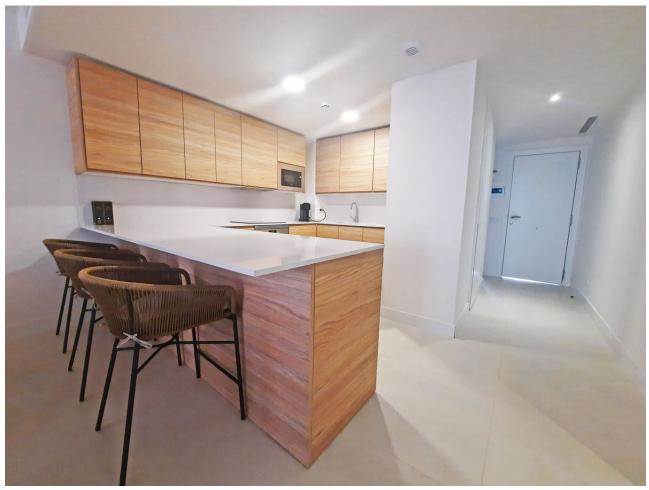

## Sales - Apartment - Fuengirola 590.000€

www.mibgroup.es +34 662 58 96 58 info@mibgroup.es

Ref.-ID: MIBGR4747501 Fuengirola Apartment

3

3

102 m2

40 m2

Nestled in the highly sought-after Lomas del Higuerón development in Fuengirola, Benalmádena, this immaculate 3-bedroom, 3-bathroom ground floor apartment offers an unparalleled blend of luxury and comfort. Move right in and enjoy the contemporary chic atmosphere, complemented by modern and stylish furniture. The property is equipped with air conditioning, ensuring year-round comfort. One of the standout features of this apartment is its private, gated garden with some sea views. It's an ideal space for relaxation and outdoor entertaining. The main bedroom boasts direct access to the terrace and garden, creating a seamless indoor-outdoor living experience. Two of the three bedrooms are en suite, providing additional privacy and convenience. The open kitchen is a chef's delight, fully fitted with top-of-the-line appliances. Its sleek design and functionality make it perfect for both casual meals and entertaining guests. Beyond your private haven, the urbanization offers an array of exclusive amenities. Residents have access to a state-of-the-art gym and spa, perfect for relaxation and rejuvenation. The magnificent pool invites you to take a refreshing dip or simply soak up the sun on the surrounding terrace. This exquisite property is a rare gem within the prestigious Lomas 3 development. Its prime location, luxurious features, and access to top-tier amenities make it an ideal home for those seeking a blend of comfort and sophistication. Don't miss this incredible opportunity to own a piece of paradise. Contact us today to schedule a viewing and make this dream home yours.