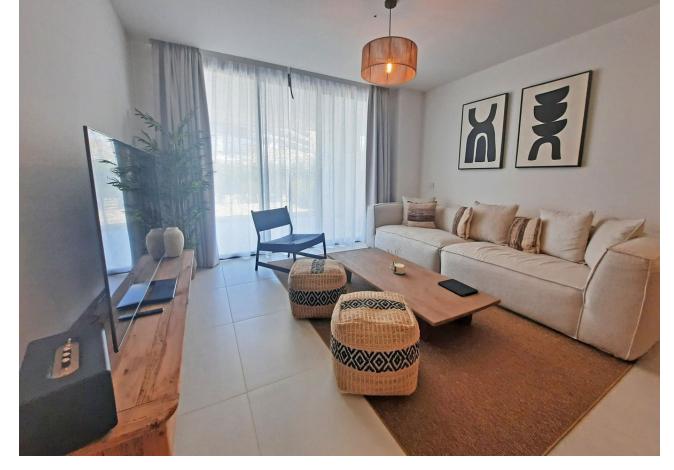

## Sales - Apartment - Fuengirola 590.000€

www.mibgroup.es +34 662 58 96 58 info@mibgroup.es

Ref.-ID: MIBGR4747501 Fuengirola Apartment

3

3

102 m2

40 m2

Nestled in the highly sought-after Lomas del Higuerón development in Fuengirola, Benalmádena, this immaculate 3-bedroom, 3-bathroom ground floor apartment offers an unparalleled blend of luxury and comfort. Move right in and enjoy the contemporary chic atmosphere, complemented by modern and stylish furniture. The property is equipped with air conditioning, ensuring year-round comfort. One of the standout features of this apartment is its private, gated garden with some sea views. It's an ideal space for relaxation and outdoor entertaining. The main bedroom boasts direct access to the terrace and garden, creating a seamless indoor-outdoor living experience. Two of the three bedrooms are en suite, providing additional privacy and convenience. The open kitchen is a chef's delight, fully fitted with top-of-the-line appliances. Its sleek design and functionality make it perfect for both casual meals and entertaining guests. Beyond your private haven, the urbanization offers an array of exclusive amenities. Residents have access to a state-of-the-art gym and spa, perfect for relaxation and rejuvenation. The magnificent pool invites you to take a refreshing dip or simply soak up the sun on the surrounding terrace. This exquisite property is a rare gem within the prestigious Lomas 3 development. Its prime location, luxurious features, and access to top-tier amenities make it an ideal home for those seeking a blend of comfort and sophistication. Don't miss this incredible opportunity to own a piece of paradise. Contact us today to schedule a viewing and make this dream home yours.