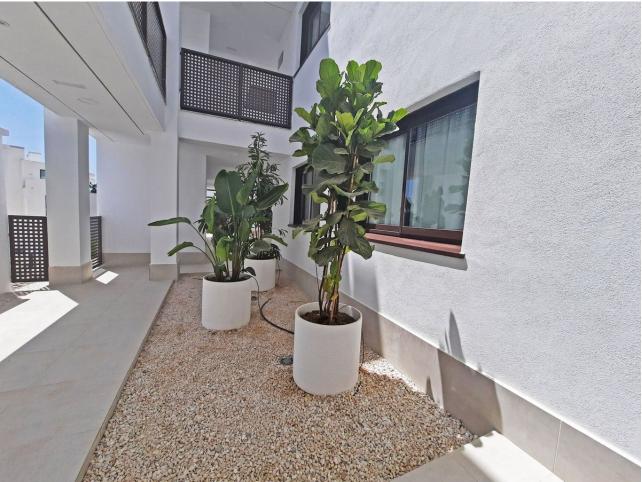

## Sales - Apartment - Fuengirola 590.000€

www.mibgroup.es +34 662 58 96 58 info@mibgroup.es

Ref.-ID: MIBGR4747501 Fuengirola Apartment

3

3

102 m2

40 m2

Nestled in the highly sought-after Lomas del Higuerón development in Fuengirola, Benalmádena, this immaculate 3-bedroom, 3-bathroom ground floor apartment offers an unparalleled blend of luxury and comfort. Move right in and enjoy the contemporary chic atmosphere, complemented by modern and stylish furniture. The property is equipped with air conditioning, ensuring year-round comfort. One of the standout features of this apartment is its private, gated garden with some sea views. It's an ideal space for relaxation and outdoor entertaining. The main bedroom boasts direct access to the terrace and garden, creating a seamless indoor-outdoor living experience. Two of the three bedrooms are en suite, providing additional privacy and convenience. The open kitchen is a chef's delight, fully fitted with top-of-the-line appliances. Its sleek design and functionality make it perfect for both casual meals and entertaining guests. Beyond your private haven, the urbanization offers an array of exclusive amenities. Residents have access to a state-of-the-art gym and spa, perfect for relaxation and rejuvenation. The magnificent pool invites you to take a refreshing dip or simply soak up the sun on the surrounding terrace. This exquisite property is a rare gem within the prestigious Lomas 3 development. Its prime location, luxurious features, and access to top-tier amenities make it an ideal home for those seeking a blend of comfort and sophistication. Don't miss this incredible opportunity to own a piece of paradise. Contact us today to schedule a viewing and make this dream home yours.