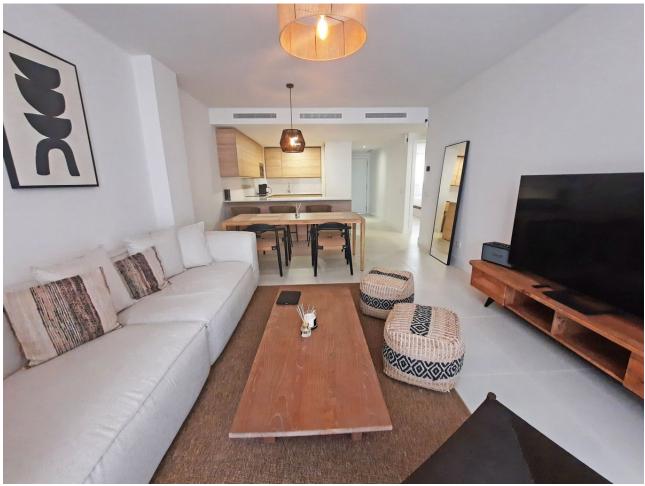

## Sales - Apartment - Fuengirola 590.000€

www.mibgroup.es +34 662 58 96 58 info@mibgroup.es

Ref.-ID: MIBGR4747501 Fuengirola Apartment

3

3

102 m2

40 m2

Nestled in the highly sought-after Lomas del Higuerón development in Fuengirola, Benalmádena, this immaculate 3-bedroom, 3-bathroom ground floor apartment offers an unparalleled blend of luxury and comfort. Move right in and enjoy the contemporary chic atmosphere, complemented by modern and stylish furniture. The property is equipped with air conditioning, ensuring year-round comfort. One of the standout features of this apartment is its private, gated garden with some sea views. It's an ideal space for relaxation and outdoor entertaining. The main bedroom boasts direct access to the terrace and garden, creating a seamless indoor-outdoor living experience. Two of the three bedrooms are en suite, providing additional privacy and convenience. The open kitchen is a chef's delight, fully fitted with top-of-the-line appliances. Its sleek design and functionality make it perfect for both casual meals and entertaining guests. Beyond your private haven, the urbanization offers an array of exclusive amenities. Residents have access to a state-of-the-art gym and spa, perfect for relaxation and rejuvenation. The magnificent pool invites you to take a refreshing dip or simply soak up the sun on the surrounding terrace. This exquisite property is a rare gem within the prestigious Lomas 3 development. Its prime location, luxurious features, and access to top-tier amenities make it an ideal home for those seeking a blend of comfort and sophistication. Don't miss this incredible opportunity to own a piece of paradise. Contact us today to schedule a viewing and make this dream home yours.