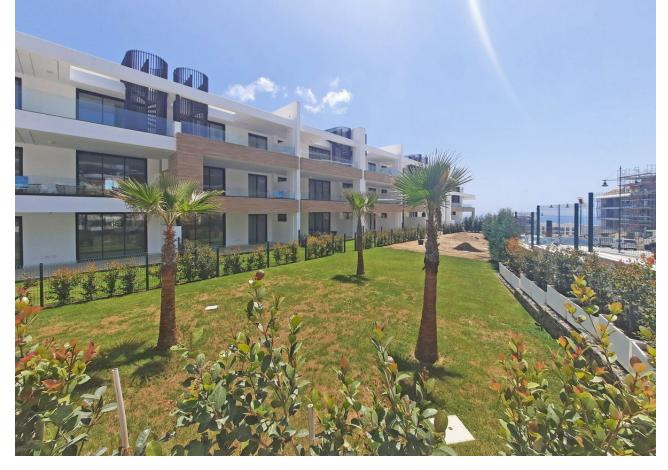

## Sales - Apartment - Fuengirola 590.000€

www.mibgroup.es +34 662 58 96 58 info@mibgroup.es

Ref.-ID: MIBGR4747501 Fuengirola Apartment

3

3

102 m2

40 m2

Nestled in the highly sought-after Lomas del Higuerón development in Fuengirola, Benalmádena, this immaculate 3-bedroom, 3-bathroom ground floor apartment offers an unparalleled blend of luxury and comfort. Move right in and enjoy the contemporary chic atmosphere, complemented by modern and stylish furniture. The property is equipped with air conditioning, ensuring year-round comfort. One of the standout features of this apartment is its private, gated garden with some sea views. It's an ideal space for relaxation and outdoor entertaining. The main bedroom boasts direct access to the terrace and garden, creating a seamless indoor-outdoor living experience. Two of the three bedrooms are en suite, providing additional privacy and convenience. The open kitchen is a chef's delight, fully fitted with top-of-the-line appliances. Its sleek design and functionality make it perfect for both casual meals and entertaining guests. Beyond your private haven, the urbanization offers an array of exclusive amenities. Residents have access to a state-of-the-art gym and spa, perfect for relaxation and rejuvenation. The magnificent pool invites you to take a refreshing dip or simply soak up the sun on the surrounding terrace. This exquisite property is a rare gem within the prestigious Lomas 3 development. Its prime location, luxurious features, and access to top-tier amenities make it an ideal home for those seeking a blend of comfort and sophistication. Don't miss this incredible opportunity to own a piece of paradise. Contact us today to schedule a viewing and make this dream home yours.