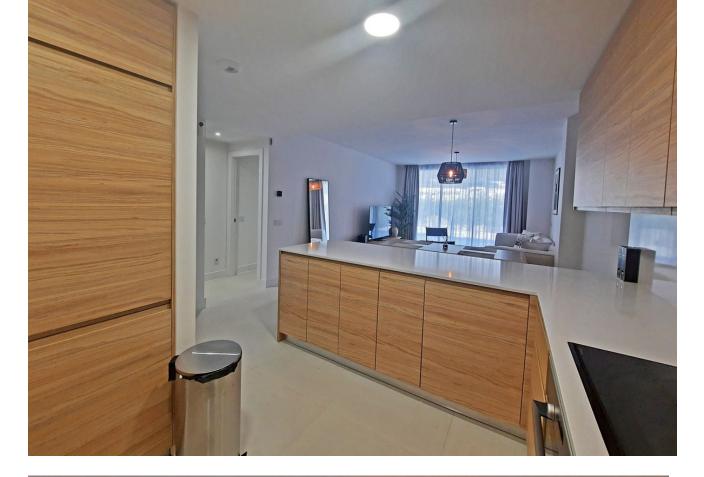

## Sales - Apartment - Fuengirola 590.000€

www.mibgroup.es +34 662 58 96 58 info@mibgroup.es

Ref.-ID: MIBGR4747501 Fuengirola Apartment

3

3

102 m2

40 m2

Nestled in the highly sought-after Lomas del Higuerón development in Fuengirola, Benalmádena, this immaculate 3-bedroom, 3-bathroom ground floor apartment offers an unparalleled blend of luxury and comfort. Move right in and enjoy the contemporary chic atmosphere, complemented by modern and stylish furniture. The property is equipped with air conditioning, ensuring year-round comfort. One of the standout features of this apartment is its private, gated garden with some sea views. It's an ideal space for relaxation and outdoor entertaining. The main bedroom boasts direct access to the terrace and garden, creating a seamless indoor-outdoor living experience. Two of the three bedrooms are en suite, providing additional privacy and convenience. The open kitchen is a chef's delight, fully fitted with top-of-the-line appliances. Its sleek design and functionality make it perfect for both casual meals and entertaining guests. Beyond your private haven, the urbanization offers an array of exclusive amenities. Residents have access to a state-of-the-art gym and spa, perfect for relaxation and rejuvenation. The magnificent pool invites you to take a refreshing dip or simply soak up the sun on the surrounding terrace. This exquisite property is a rare gem within the prestigious Lomas 3 development. Its prime location, luxurious features, and access to top-tier amenities make it an ideal home for those seeking a blend of comfort and sophistication. Don't miss this incredible opportunity to own a piece of paradise. Contact us today to schedule a viewing and make this dream home yours.