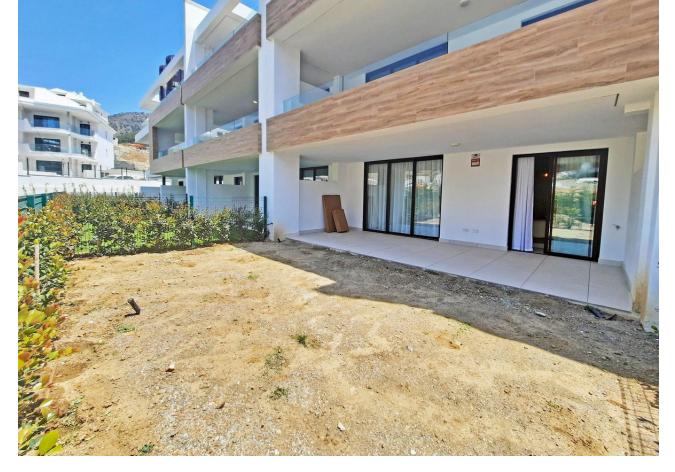

## Sales - Apartment - Fuengirola 590.000€

www.mibgroup.es +34 662 58 96 58 info@mibgroup.es

Ref.-ID: MIBGR4747501 Fuengirola Apartment

3

3

102 m2

40 m2

Nestled in the highly sought-after Lomas del Higuerón development in Fuengirola, Benalmádena, this immaculate 3-bedroom, 3-bathroom ground floor apartment offers an unparalleled blend of luxury and comfort. Move right in and enjoy the contemporary chic atmosphere, complemented by modern and stylish furniture. The property is equipped with air conditioning, ensuring year-round comfort. One of the standout features of this apartment is its private, gated garden with some sea views. It's an ideal space for relaxation and outdoor entertaining. The main bedroom boasts direct access to the terrace and garden, creating a seamless indoor-outdoor living experience. Two of the three bedrooms are en suite, providing additional privacy and convenience. The open kitchen is a chef's delight, fully fitted with top-of-the-line appliances. Its sleek design and functionality make it perfect for both casual meals and entertaining guests. Beyond your private haven, the urbanization offers an array of exclusive amenities. Residents have access to a state-of-the-art gym and spa, perfect for relaxation and rejuvenation. The magnificent pool invites you to take a refreshing dip or simply soak up the sun on the surrounding terrace. This exquisite property is a rare gem within the prestigious Lomas 3 development. Its prime location, luxurious features, and access to top-tier amenities make it an ideal home for those seeking a blend of comfort and sophistication. Don't miss this incredible opportunity to own a piece of paradise. Contact us today to schedule a viewing and make this dream home yours.