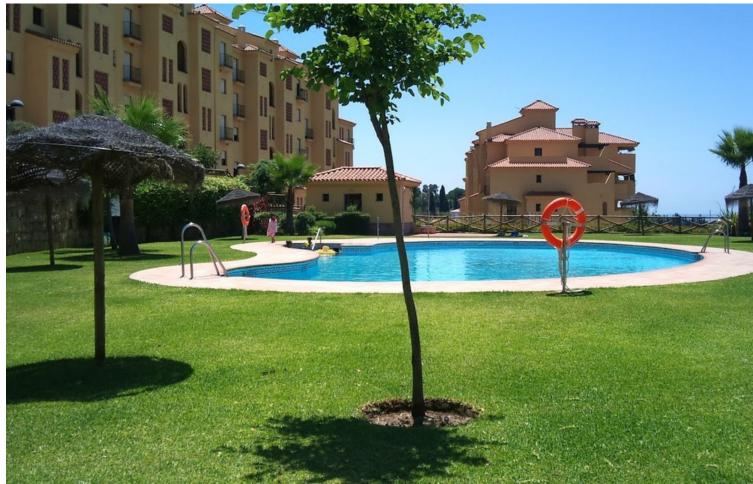

## Sales - Apartment - Estepona 265.000€

www.mibgroup.es +34 662 58 96 58 info@mibgroup.es

Ref.-ID: MIBGR4747552 Estepona Apartment

2

2

110 m2

This 2 bed room Loma Real Apartamento De Vacaciones in Estepona is in great condition and sits in a Urbanization with a good, quiet neighbourhood, good swimming pool and paddle tennis court. The apartment offers quick access to Laguna Village Shopping Centre, which is 2.3 miles away.

| Setting Close To Port Close To Shops Close To Sea Close To Town Urbanisation | Orientation South             | Condition Good                                                                                              | Pool Communal             |
|------------------------------------------------------------------------------|-------------------------------|-------------------------------------------------------------------------------------------------------------|---------------------------|
| Climate Control Air Conditioning                                             | <b>Views</b> Mountain         | Features Covered Terrace Fitted Wardrobes Near Transport Private Terrace WiFi Storage Room Ensuite Bathroom | Furniture Fully Furnished |
| Kitchen<br>Fully Fitted                                                      | Garden Communal               | Security Gated Complex Entry Phone                                                                          | Parking Underground       |
| <b>Utilities</b> Electricity                                                 | <b>Category</b> Bargain  Golf |                                                                                                             |                           |