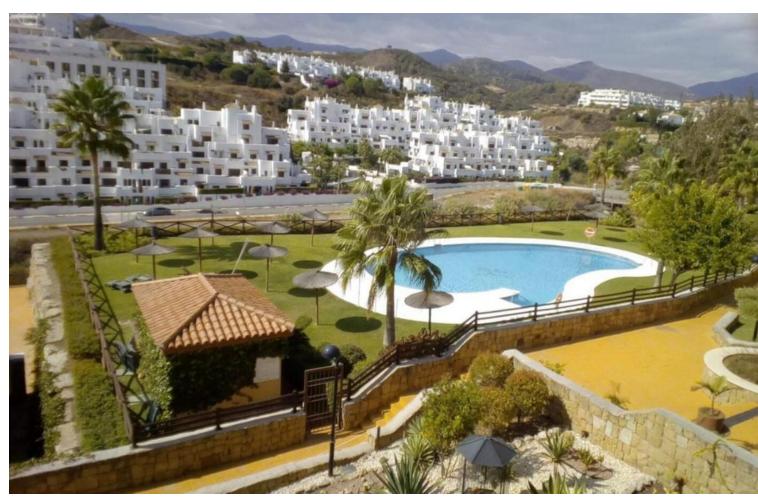

## Sales - Apartment - Estepona 265.000€

www.mibgroup.es +34 662 58 96 58 info@mibgroup.es

Ref.-ID: MIBGR4747552 Estepona Apartment

2

2

110 m2

This 2 bed room Loma Real Apartamento De Vacaciones in Estepona is in great condition and sits in a Urbanization with a good, quiet neighbourhood, good swimming pool and paddle tennis court. The apartment offers quick access to Laguna Village Shopping Centre, which is 2.3 miles away.

| Setting Close To Port Close To Shops Close To Sea Close To Town Urbanisation | Orientation South             | Condition Good                                                                                              | Pool Communal             |
|------------------------------------------------------------------------------|-------------------------------|-------------------------------------------------------------------------------------------------------------|---------------------------|
| Climate Control Air Conditioning                                             | <b>Views</b> Mountain         | Features Covered Terrace Fitted Wardrobes Near Transport Private Terrace WiFi Storage Room Ensuite Bathroom | Furniture Fully Furnished |
| Kitchen<br>Fully Fitted                                                      | Garden Communal               | Security Gated Complex Entry Phone                                                                          | Parking Underground       |
| <b>Utilities</b> Electricity                                                 | <b>Category</b> Bargain  Golf |                                                                                                             |                           |