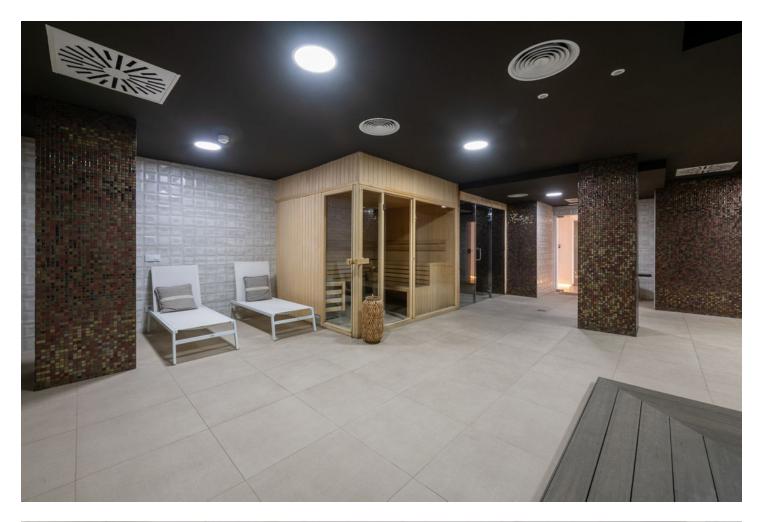

Top quality 3 bedroom apartment in Panoramica Higueron with breathtaking panoramic views over the Fuengirola coastline. Panoramica is one of the best quality constructions in the Higueron area. The apartment has spacious rooms, lots of natural light and privacy. The living room and master bedroom have incredible views of the Fuengirola port. There are two big modern design bathrooms, one with a walk-in show and the other one with a bath. On the 32m2 west facing terrace you can enjoy the evening sun with your family and friends. The terrace has magical views during the nighttime with all the lights of Fuengirola. The Covered terrace blocks out the direct sunlight during the hottest summer months and makes the terrace usable even during the hottest times. In the wintertime, when the sun is lower, it enters early in the morning and you can enjoy its warmth throughout the day. The guest bedrooms are in the back of the apartment and have gorgeous mountain views. The bedroom area can be closed with a door, so if you have guests over it gives the kids their own privacy to rest and play. The apartment has central air conditioning and floor heating throughout the whole apartment. The urbanization has two outdoor swimming pools open all year round. There is also a spa where you can relax during the winter season and a high quality gym to keep your body fit. The apartment comes with two garage places and a storage. Panoramica is only 10-15min walking distance from Carvajal train station and beach, where you find the closest services. The airport is only 20min away and Marbella and Malaga are a 30min drive away. Book your visit to this unique property now!