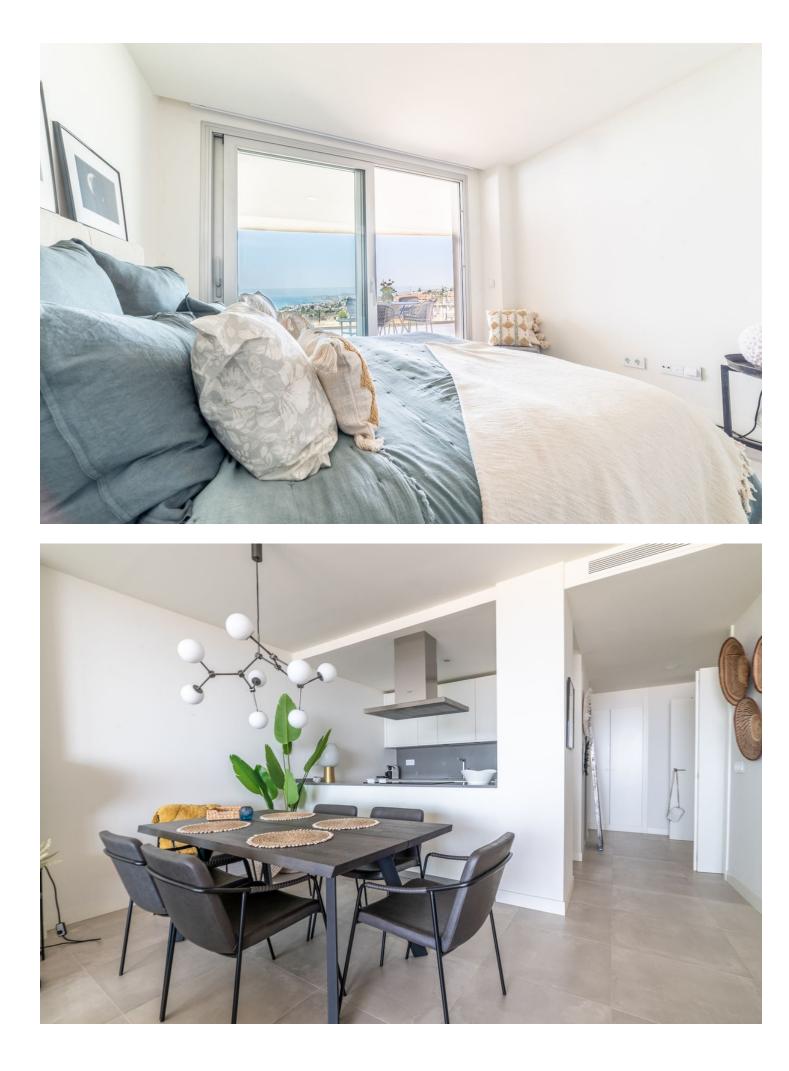

Top quality 3 bedroom apartment in Panoramica Higueron with breathtaking panoramic views over the Fuengirola coastline. Panoramica is one of the best quality constructions in the Higueron area. The apartment has spacious rooms, lots of natural light and privacy. The living room and master bedroom have incredible views of the Fuengirola port. There are two big modern design bathrooms, one with a walk-in show and the other one with a bath. On the 32m2 west facing terrace you can enjoy the evening sun with your family and friends. The terrace has magical views during the nighttime with all the lights of Fuengirola. The Covered terrace blocks out the direct sunlight during the hottest summer months and makes the terrace usable even during the hottest times. In the wintertime, when the sun is lower, it enters early in the morning and you can enjoy its warmth throughout the day. The guest bedrooms are in the back of the apartment and have gorgeous mountain views. The bedroom area can be closed with a door, so if you have guests over it gives the kids their own privacy to rest and play. The apartment has central air conditioning and floor heating throughout the whole apartment. The urbanization has two outdoor swimming pools open all year round. There is also a spa where you can relax during the winter season and a high quality gym to keep your body fit. The apartment comes with two garage places and a storage. Panoramica is only 10-15min walking distance from Carvajal train station and beach, where you find the closest services. The airport is only 20min away and Marbella and Malaga are a 30min drive away. Book your visit to this unique property now!