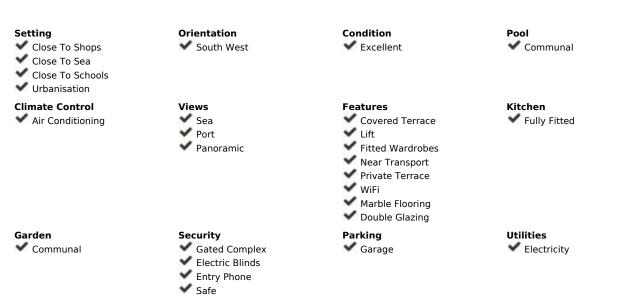

Top quality 3 bedroom apartment in Panoramica Higueron with breathtaking panoramic views over the Fuengirola coastline. Panoramica is one of the best quality constructions in the Higueron area. The apartment has spacious rooms, lots of natural light and privacy. The living room and master bedroom have incredible views of the Fuengirola port. There are two big modern design bathrooms, one with a walk-in show and the other one with a bath. On the 32m2 west facing terrace you can enjoy the evening sun with your family and friends. The terrace has magical views during the nighttime with all the lights of Fuengirola. The Covered terrace blocks out the direct sunlight during the hottest summer months and makes the terrace usable even during the hottest times. In the wintertime, when the sun is lower, it enters early in the morning and you can enjoy its warmth throughout the day. The guest bedrooms are in the back of the apartment and have gorgeous mountain views. The bedroom area can be closed with a door, so if you have guests over it gives the kids their own privacy to rest and play. The apartment has central air conditioning and floor heating throughout the whole apartment. The urbanization has two outdoor swimming pools open all year round. There is also a spa where you can relax during the winter season and a high quality gym to keep your body fit. The apartment comes with two garage places and a storage. Panoramica is only 10-15min walking distance from Carvajal train station and beach, where you find the closest services. The airport is only 20min away and Marbella and Malaga are a 30min drive away. Book your visit to this unique property now!