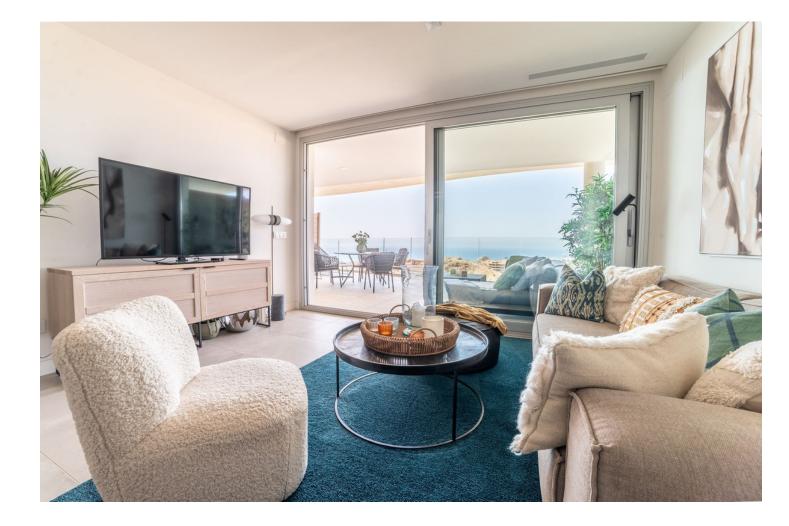

Top quality 3 bedroom apartment in Panoramica Higueron with breathtaking panoramic views over the Fuengirola coastline. Panoramica is one of the best quality constructions in the Higueron area. The apartment has spacious rooms, lots of natural light and privacy. The living room and master bedroom have incredible views of the Fuengirola port. There are two big modern design bathrooms, one with a walk-in show and the other one with a bath. On the 32m2 west facing terrace you can enjoy the evening sun with your family and friends. The terrace has magical views during the nighttime with all the lights of Fuengirola. The Covered terrace blocks out the direct sunlight during the hottest summer months and makes the terrace usable even during the hottest times. In the wintertime, when the sun is lower, it enters early in the morning and you can enjoy its warmth throughout the day. The guest bedrooms are in the back of the apartment and have gorgeous mountain views. The bedroom area can be closed with a door, so if you have guests over it gives the kids their own privacy to rest and play. The apartment has central air conditioning and floor heating throughout the whole apartment. The urbanization has two outdoor swimming pools open all year round. There is also a spa where you can relax during the winter season and a high quality gym to keep your body fit. The apartment comes with two garage places and a storage. Panoramica is only 10-15min walking distance from Carvajal train station and beach, where you find the closest services. The airport is only 20min away and Marbella and Malaga are a 30min drive away. Book your visit to this unique property now!