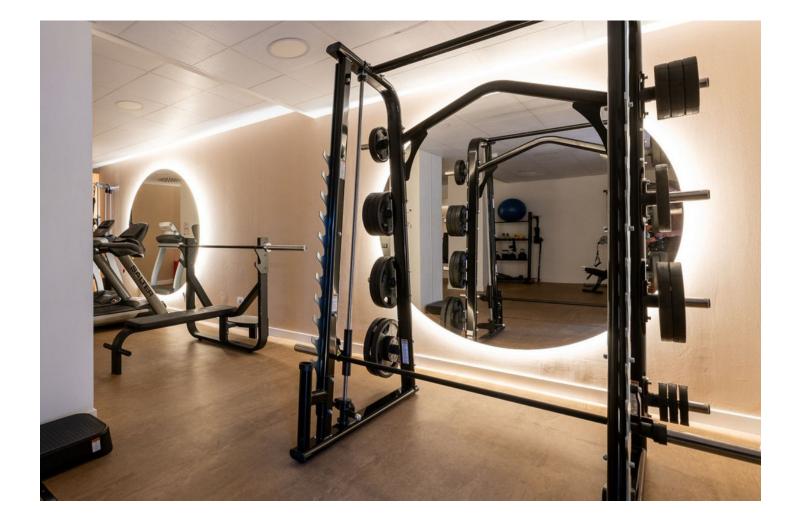

Top quality 3 bedroom apartment in Panoramica Higueron with breathtaking panoramic views over the Fuengirola coastline. Panoramica is one of the best quality constructions in the Higueron area. The apartment has spacious rooms, lots of natural light and privacy. The living room and master bedroom have incredible views of the Fuengirola port. There are two big modern design bathrooms, one with a walk-in show and the other one with a bath. On the 32m2 west facing terrace you can enjoy the evening sun with your family and friends. The terrace has magical views during the nighttime with all the lights of Fuengirola. The Covered terrace blocks out the direct sunlight during the hottest summer months and makes the terrace usable even during the hottest times. In the wintertime, when the sun is lower, it enters early in the morning and you can enjoy its warmth throughout the day. The guest bedrooms are in the back of the apartment and have gorgeous mountain views. The bedroom area can be closed with a door, so if you have guests over it gives the kids their own privacy to rest and play. The apartment has central air conditioning and floor heating throughout the whole apartment. The urbanization has two outdoor swimming pools open all year round. There is also a spa where you can relax during the winter season and a high quality gym to keep your body fit. The apartment comes with two garage places and a storage. Panoramica is only 10-15min walking distance from Carvajal train station and beach, where you find the closest services. The airport is only 20min away and Marbella and Malaga are a 30min drive away. Book your visit to this unique property now!