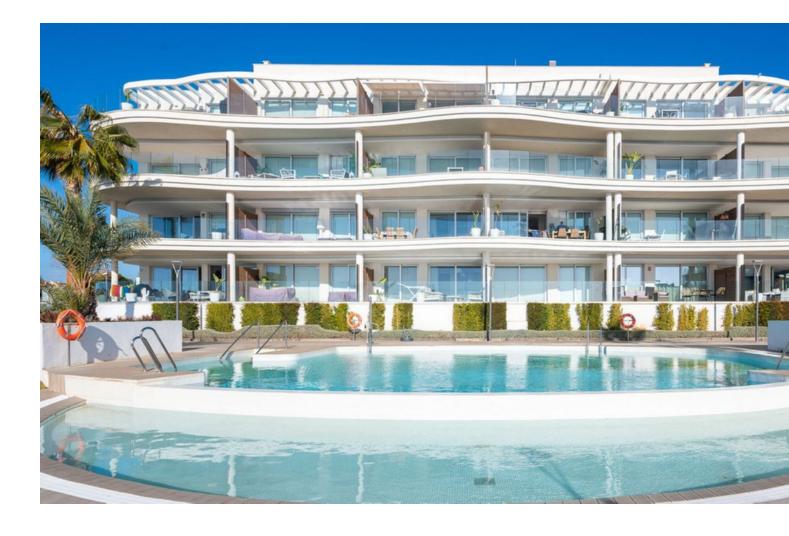

Top quality 3 bedroom apartment in Panoramica Higueron with breathtaking panoramic views over the Fuengirola coastline. Panoramica is one of the best quality constructions in the Higueron area. The apartment has spacious rooms, lots of natural light and privacy. The living room and master bedroom have incredible views of the Fuengirola port. There are two big modern design bathrooms, one with a walk-in show and the other one with a bath. On the 32m2 west facing terrace you can enjoy the evening sun with your family and friends. The terrace has magical views during the nighttime with all the lights of Fuengirola. The Covered terrace blocks out the direct sunlight during the hottest summer months and makes the terrace usable even during the hottest times. In the wintertime, when the sun is lower, it enters early in the morning and you can enjoy its warmth throughout the day. The guest bedrooms are in the back of the apartment and have gorgeous mountain views. The bedroom area can be closed with a door, so if you have guests over it gives the kids their own privacy to rest and play. The apartment has central air conditioning and floor heating throughout the whole apartment. The urbanization has two outdoor swimming pools open all year round. There is also a spa where you can relax during the winter season and a high quality gym to keep your body fit. The apartment comes with two garage places and a storage. Panoramica is only 10-15min walking distance from Carvajal train station and beach, where you find the closest services. The airport is only 20min away and Marbella and Malaga are a 30min drive away. Book your visit to this unique property now!