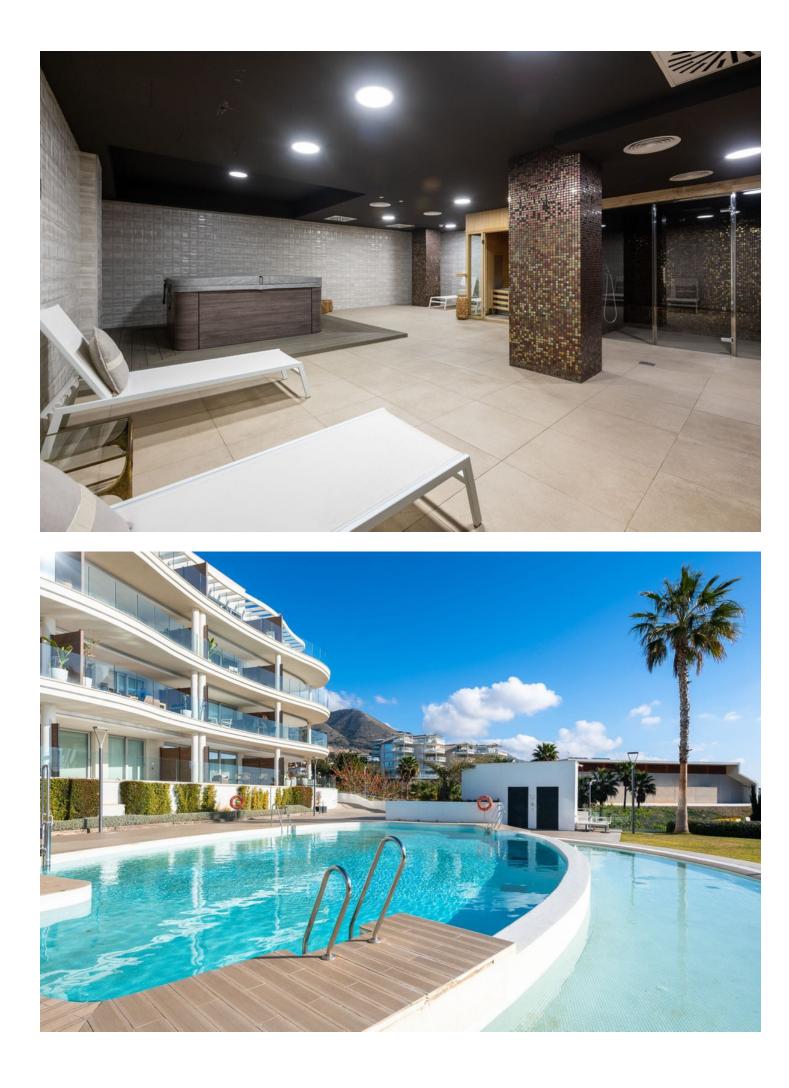

Top quality 3 bedroom apartment in Panoramica Higueron with breathtaking panoramic views over the Fuengirola coastline. Panoramica is one of the best quality constructions in the Higueron area. The apartment has spacious rooms, lots of natural light and privacy. The living room and master bedroom have incredible views of the Fuengirola port. There are two big modern design bathrooms, one with a walk-in show and the other one with a bath. On the 32m2 west facing terrace you can enjoy the evening sun with your family and friends. The terrace has magical views during the nighttime with all the lights of Fuengirola. The Covered terrace blocks out the direct sunlight during the hottest summer months and makes the terrace usable even during the hottest times. In the wintertime, when the sun is lower, it enters early in the morning and you can enjoy its warmth throughout the day. The guest bedrooms are in the back of the apartment and have gorgeous mountain views. The bedroom area can be closed with a door, so if you have guests over it gives the kids their own privacy to rest and play. The apartment has central air conditioning and floor heating throughout the whole apartment. The urbanization has two outdoor swimming pools open all year round. There is also a spa where you can relax during the winter season and a high quality gym to keep your body fit. The apartment comes with two garage places and a storage. Panoramica is only 10-15min walking distance from Carvajal train station and beach, where you find the closest services. The airport is only 20min away and Marbella and Malaga are a 30min drive away. Book your visit to this unique property now!