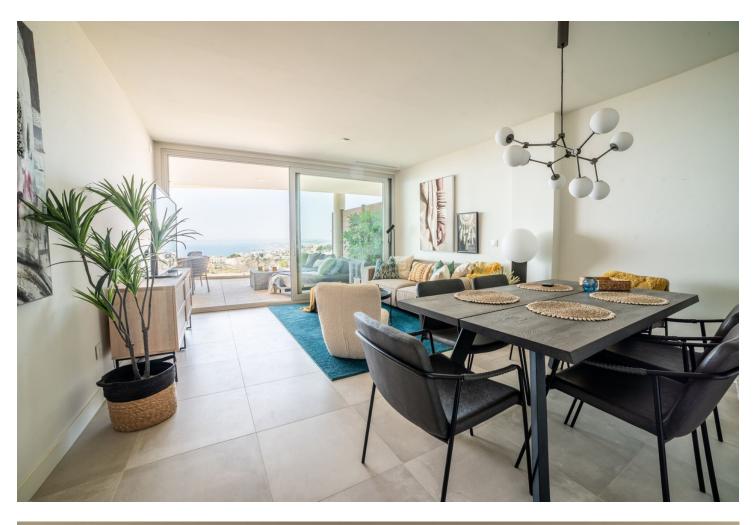

Top quality 3 bedroom apartment in Panoramica Higueron with breathtaking panoramic views over the Fuengirola coastline. Panoramica is one of the best quality constructions in the Higueron area. The apartment has spacious rooms, lots of natural light and privacy. The living room and master bedroom have incredible views of the Fuengirola port. There are two big modern design bathrooms, one with a walk-in show and the other one with a bath. On the 32m2 west facing terrace you can enjoy the evening sun with your family and friends. The terrace has magical views during the nighttime with all the lights of Fuengirola. The Covered terrace blocks out the direct sunlight during the hottest summer months and makes the terrace usable even during the hottest times. In the wintertime, when the sun is lower, it enters early in the morning and you can enjoy its warmth throughout the day. The guest bedrooms are in the back of the apartment and have gorgeous mountain views. The bedroom area can be closed with a door, so if you have guests over it gives the kids their own privacy to rest and play. The apartment has central air conditioning and floor heating throughout the whole apartment. The urbanization has two outdoor swimming pools open all year round. There is also a spa where you can relax during the winter season and a high quality gym to keep your body fit. The apartment comes with two garage places and a storage. Panoramica is only 10-15min walking distance from Carvajal train station and beach, where you find the closest services. The airport is only 20min away and Marbella and Malaga are a 30min drive away. Book your visit to this unique property now!