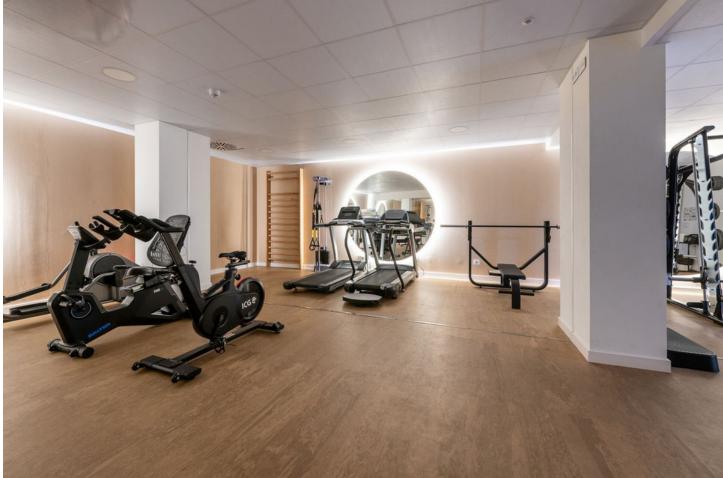

Top quality 3 bedroom apartment in Panoramica Higueron with breathtaking panoramic views over the Fuengirola coastline. Panoramica is one of the best quality constructions in the Higueron area. The apartment has spacious rooms, lots of natural light and privacy. The living room and master bedroom have incredible views of the Fuengirola port. There are two big modern design bathrooms, one with a walk-in show and the other one with a bath. On the 32m2 west facing terrace you can enjoy the evening sun with your family and friends. The terrace has magical views during the nighttime with all the lights of Fuengirola. The Covered terrace blocks out the direct sunlight during the hottest summer months and makes the terrace usable even during the hottest times. In the wintertime, when the sun is lower, it enters early in the morning and you can enjoy its warmth throughout the day. The guest bedrooms are in the back of the apartment and have gorgeous mountain views. The bedroom area can be closed with a door, so if you have guests over it gives the kids their own privacy to rest and play. The apartment has central air conditioning and floor heating throughout the whole apartment. The urbanization has two outdoor swimming pools open all year round. There is also a spa where you can relax during the winter season and a high quality gym to keep your body fit. The apartment comes with two garage places and a storage. Panoramica is only 10-15min walking distance from Carvajal train station and beach, where you find the closest services. The airport is only 20min away and Marbella and Malaga are a 30min drive away. Book your visit to this unique property now!