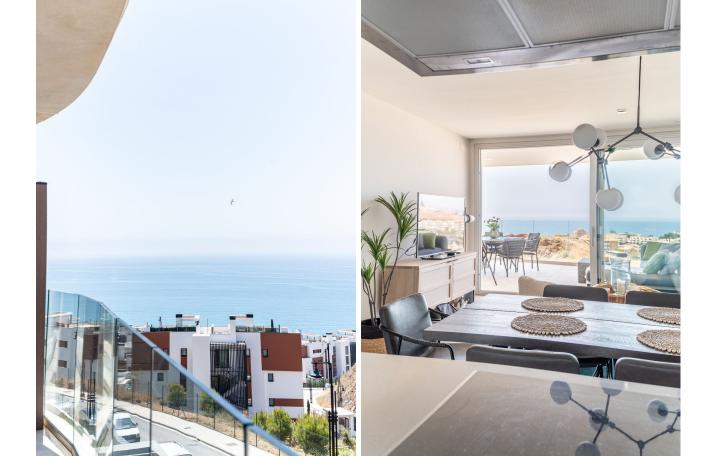

Top quality 3 bedroom apartment in Panoramica Higueron with breathtaking panoramic views over the Fuengirola coastline. Panoramica is one of the best quality constructions in the Higueron area. The apartment has spacious rooms, lots of natural light and privacy. The living room and master bedroom have incredible views of the Fuengirola port. There are two big modern design bathrooms, one with a walk-in show and the other one with a bath. On the 32m2 west facing terrace you can enjoy the evening sun with your family and friends. The terrace has magical views during the nighttime with all the lights of Fuengirola. The Covered terrace blocks out the direct sunlight during the hottest summer months and makes the terrace usable even during the hottest times. In the wintertime, when the sun is lower, it enters early in the morning and you can enjoy its warmth throughout the day. The guest bedrooms are in the back of the apartment and have gorgeous mountain views. The bedroom area can be closed with a door, so if you have guests over it gives the kids their own privacy to rest and play. The apartment has central air conditioning and floor heating throughout the whole apartment. The urbanization has two outdoor swimming pools open all year round. There is also a spa where you can relax during the winter season and a high quality gym to keep your body fit. The apartment comes with two garage places and a storage. Panoramica is only 10-15min walking distance from Carvajal train station and beach, where you find the closest services. The airport is only 20min away and Marbella and Malaga are a 30min drive away. Book your visit to this unique property now!