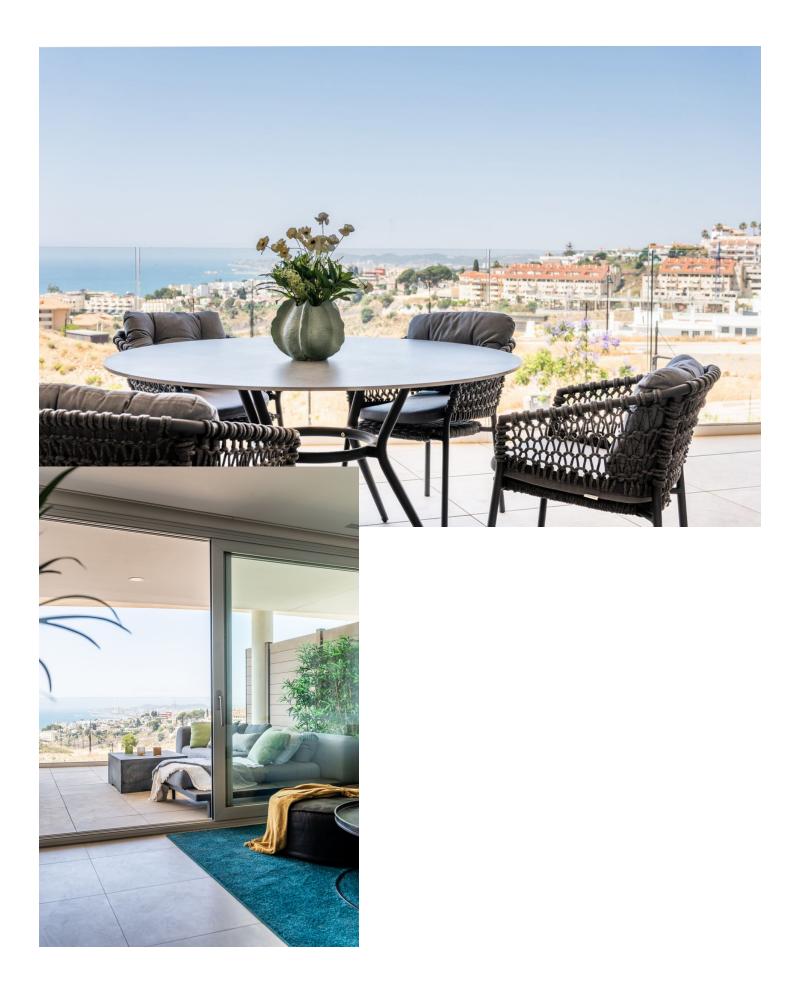

Top quality 3 bedroom apartment in Panoramica Higueron with breathtaking panoramic views over the Fuengirola coastline. Panoramica is one of the best quality constructions in the Higueron area. The apartment has spacious rooms, lots of natural light and privacy. The living room and master bedroom have incredible views of the Fuengirola port. There are two big modern design bathrooms, one with a walk-in show and the other one with a bath. On the 32m2 west facing terrace you can enjoy the evening sun with your family and friends. The terrace has magical views during the nighttime with all the lights of Fuengirola. The Covered terrace blocks out the direct sunlight during the hottest summer months and makes the terrace usable even during the hottest times. In the wintertime, when the sun is lower, it enters early in the morning and you can enjoy its warmth throughout the day. The guest bedrooms are in the back of the apartment and have gorgeous mountain views. The bedroom area can be closed with a door, so if you have guests over it gives the kids their own privacy to rest and play. The apartment has central air conditioning and floor heating throughout the whole apartment. The urbanization has two outdoor swimming pools open all year round. There is also a spa where you can relax during the winter season and a high quality gym to keep your body fit. The apartment comes with two garage places and a storage. Panoramica is only 10-15min walking distance from Carvajal train station and beach, where you find the closest services. The airport is only 20min away and Marbella and Malaga are a 30min drive away. Book your visit to this unique property now!