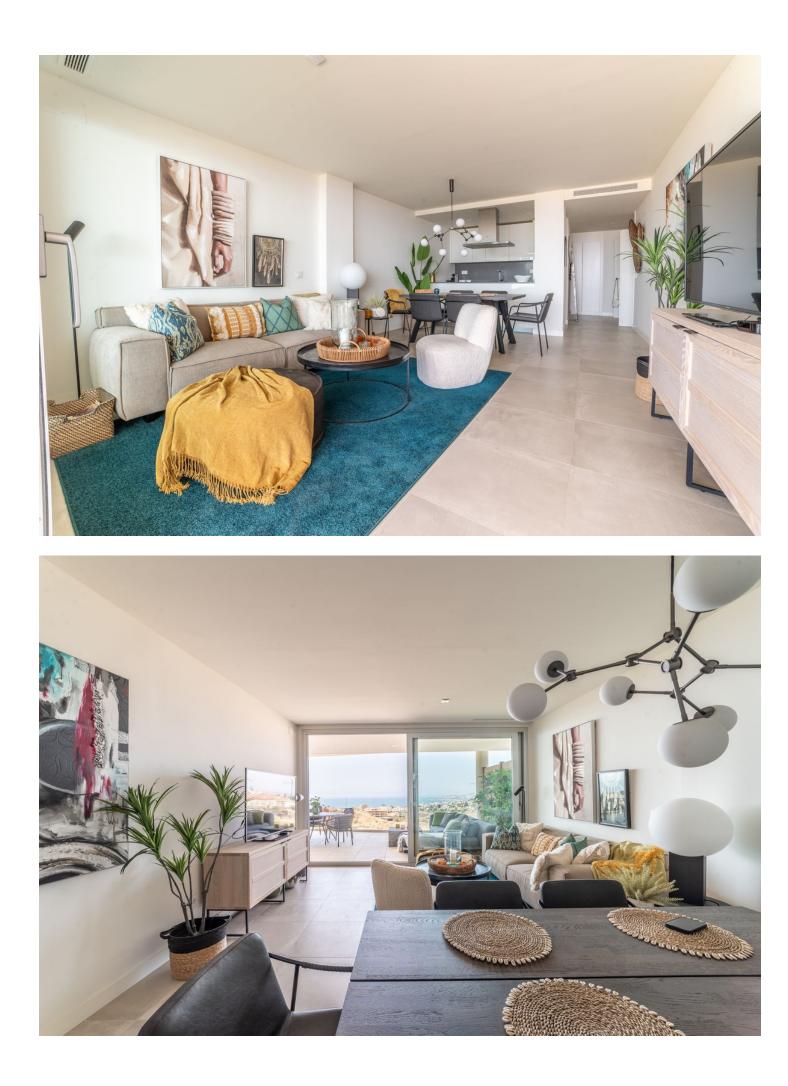

Top quality 3 bedroom apartment in Panoramica Higueron with breathtaking panoramic views over the Fuengirola coastline. Panoramica is one of the best quality constructions in the Higueron area. The apartment has spacious rooms, lots of natural light and privacy. The living room and master bedroom have incredible views of the Fuengirola port. There are two big modern design bathrooms, one with a walk-in show and the other one with a bath. On the 32m2 west facing terrace you can enjoy the evening sun with your family and friends. The terrace has magical views during the nighttime with all the lights of Fuengirola. The Covered terrace blocks out the direct sunlight during the hottest summer months and makes the terrace usable even during the hottest times. In the wintertime, when the sun is lower, it enters early in the morning and you can enjoy its warmth throughout the day. The guest bedrooms are in the back of the apartment and have gorgeous mountain views. The bedroom area can be closed with a door, so if you have guests over it gives the kids their own privacy to rest and play. The apartment has central air conditioning and floor heating throughout the whole apartment. The urbanization has two outdoor swimming pools open all year round. There is also a spa where you can relax during the winter season and a high quality gym to keep your body fit. The apartment comes with two garage places and a storage. Panoramica is only 10-15min walking distance from Carvajal train station and beach, where you find the closest services. The airport is only 20min away and Marbella and Malaga are a 30min drive away. Book your visit to this unique property now!