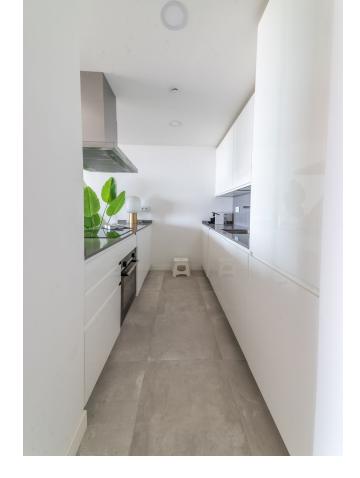

Top quality 3 bedroom apartment in Panoramica Higueron with breathtaking panoramic views over the Fuengirola coastline. Panoramica is one of the best quality constructions in the Higueron area. The apartment has spacious rooms, lots of natural light and privacy. The living room and master bedroom have incredible views of the Fuengirola port. There are two big modern design bathrooms, one with a walk-in show and the other one with a bath. On the 32m2 west facing terrace you can enjoy the evening sun with your family and friends. The terrace has magical views during the nighttime with all the lights of Fuengirola. The Covered terrace blocks out the direct sunlight during the hottest summer months and makes the terrace usable even during the hottest times. In the wintertime, when the sun is lower, it enters early in the morning and you can enjoy its warmth throughout the day. The guest bedrooms are in the back of the apartment and have gorgeous mountain views. The bedroom area can be closed with a door, so if you have guests over it gives the kids their own privacy to rest and play. The apartment has central air conditioning and floor heating throughout the whole apartment. The urbanization has two outdoor swimming pools open all year round. There is also a spa where you can relax during the winter season and a high quality gym to keep your body fit. The apartment comes with two garage places and a storage. Panoramica is only 10-15min walking distance from Carvajal train station and beach, where you find the closest services. The airport is only 20min away and Marbella and Malaga are a 30min drive away. Book your visit to this unique property now!