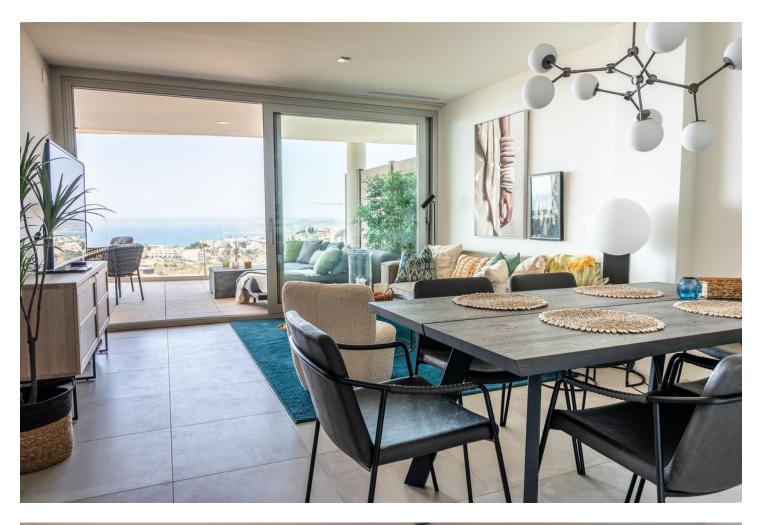

Top quality 3 bedroom apartment in Panoramica Higueron with breathtaking panoramic views over the Fuengirola coastline. Panoramica is one of the best quality constructions in the Higueron area. The apartment has spacious rooms, lots of natural light and privacy. The living room and master bedroom have incredible views of the Fuengirola port. There are two big modern design bathrooms, one with a walk-in show and the other one with a bath. On the 32m2 west facing terrace you can enjoy the evening sun with your family and friends. The terrace has magical views during the nighttime with all the lights of Fuengirola. The Covered terrace blocks out the direct sunlight during the hottest summer months and makes the terrace usable even during the hottest times. In the wintertime, when the sun is lower, it enters early in the morning and you can enjoy its warmth throughout the day. The guest bedrooms are in the back of the apartment and have gorgeous mountain views. The bedroom area can be closed with a door, so if you have guests over it gives the kids their own privacy to rest and play. The apartment has central air conditioning and floor heating throughout the whole apartment. The urbanization has two outdoor swimming pools open all year round. There is also a spa where you can relax during the winter season and a high quality gym to keep your body fit. The apartment comes with two garage places and a storage. Panoramica is only 10-15min walking distance from Carvajal train station and beach, where you find the closest services. The airport is only 20min away and Marbella and Malaga are a 30min drive away. Book your visit to this unique property now!