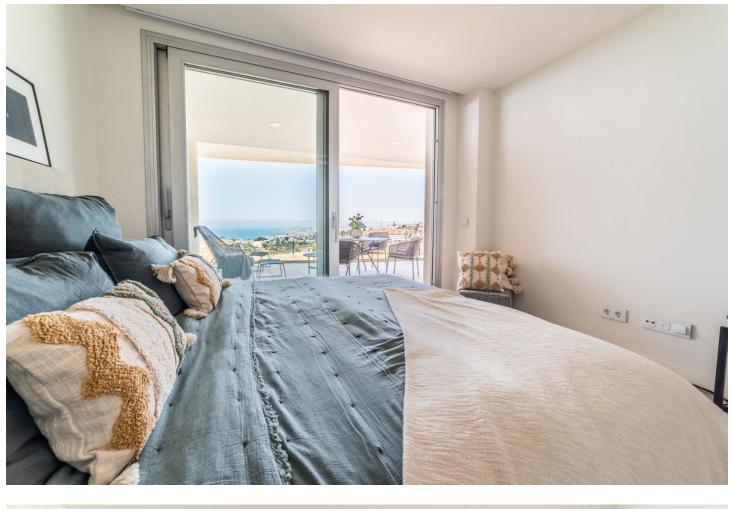

Top quality 3 bedroom apartment in Panoramica Higueron with breathtaking panoramic views over the Fuengirola coastline. Panoramica is one of the best quality constructions in the Higueron area. The apartment has spacious rooms, lots of natural light and privacy. The living room and master bedroom have incredible views of the Fuengirola port. There are two big modern design bathrooms, one with a walk-in show and the other one with a bath. On the 32m2 west facing terrace you can enjoy the evening sun with your family and friends. The terrace has magical views during the nighttime with all the lights of Fuengirola. The Covered terrace blocks out the direct sunlight during the hottest summer months and makes the terrace usable even during the hottest times. In the wintertime, when the sun is lower, it enters early in the morning and you can enjoy its warmth throughout the day. The guest bedrooms are in the back of the apartment and have gorgeous mountain views. The bedroom area can be closed with a door, so if you have guests over it gives the kids their own privacy to rest and play. The apartment has central air conditioning and floor heating throughout the whole apartment. The urbanization has two outdoor swimming pools open all year round. There is also a spa where you can relax during the winter season and a high quality gym to keep your body fit. The apartment comes with two garage places and a storage. Panoramica is only 10-15min walking distance from Carvajal train station and beach, where you find the closest services. The airport is only 20min away and Marbella and Malaga are a 30min drive away. Book your visit to this unique property now!