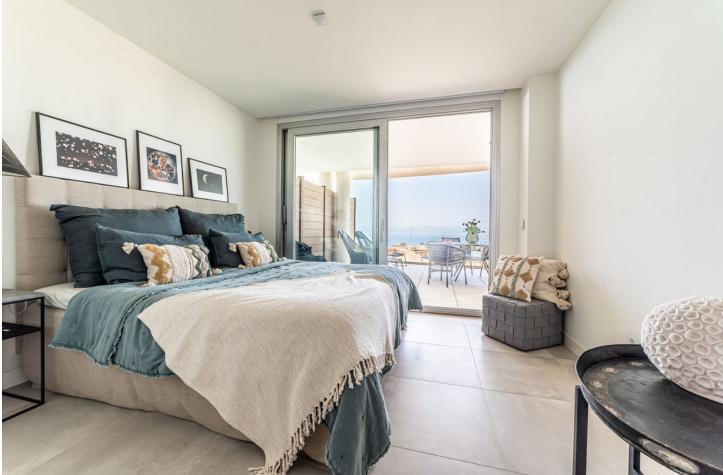

Top quality 3 bedroom apartment in Panoramica Higueron with breathtaking panoramic views over the Fuengirola coastline. Panoramica is one of the best quality constructions in the Higueron area. The apartment has spacious rooms, lots of natural light and privacy. The living room and master bedroom have incredible views of the Fuengirola port. There are two big modern design bathrooms, one with a walk-in show and the other one with a bath. On the 32m2 west facing terrace you can enjoy the evening sun with your family and friends. The terrace has magical views during the nighttime with all the lights of Fuengirola. The Covered terrace blocks out the direct sunlight during the hottest summer months and makes the terrace usable even during the hottest times. In the wintertime, when the sun is lower, it enters early in the morning and you can enjoy its warmth throughout the day. The guest bedrooms are in the back of the apartment and have gorgeous mountain views. The bedroom area can be closed with a door, so if you have guests over it gives the kids their own privacy to rest and play. The apartment has central air conditioning and floor heating throughout the whole apartment. The urbanization has two outdoor swimming pools open all year round. There is also a spa where you can relax during the winter season and a high quality gym to keep your body fit. The apartment comes with two garage places and a storage. Panoramica is only 10-15min walking distance from Carvajal train station and beach, where you find the closest services. The airport is only 20min away and Marbella and Malaga are a 30min drive away. Book your visit to this unique property now!