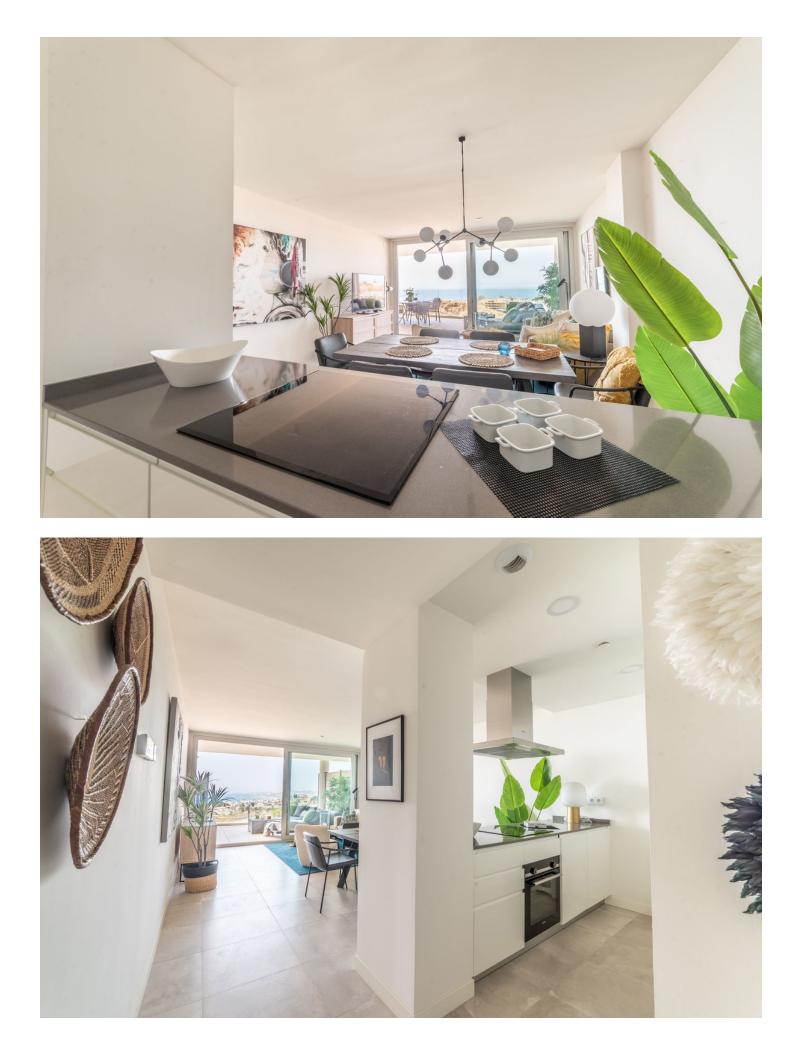

Top quality 3 bedroom apartment in Panoramica Higueron with breathtaking panoramic views over the Fuengirola coastline. Panoramica is one of the best quality constructions in the Higueron area. The apartment has spacious rooms, lots of natural light and privacy. The living room and master bedroom have incredible views of the Fuengirola port. There are two big modern design bathrooms, one with a walk-in show and the other one with a bath. On the 32m2 west facing terrace you can enjoy the evening sun with your family and friends. The terrace has magical views during the nighttime with all the lights of Fuengirola. The Covered terrace blocks out the direct sunlight during the hottest summer months and makes the terrace usable even during the hottest times. In the wintertime, when the sun is lower, it enters early in the morning and you can enjoy its warmth throughout the day. The guest bedrooms are in the back of the apartment and have gorgeous mountain views. The bedroom area can be closed with a door, so if you have guests over it gives the kids their own privacy to rest and play. The apartment has central air conditioning and floor heating throughout the whole apartment. The urbanization has two outdoor swimming pools open all year round. There is also a spa where you can relax during the winter season and a high quality gym to keep your body fit. The apartment comes with two garage places and a storage. Panoramica is only 10-15min walking distance from Carvajal train station and beach, where you find the closest services. The airport is only 20min away and Marbella and Malaga are a 30min drive away. Book your visit to this unique property now!