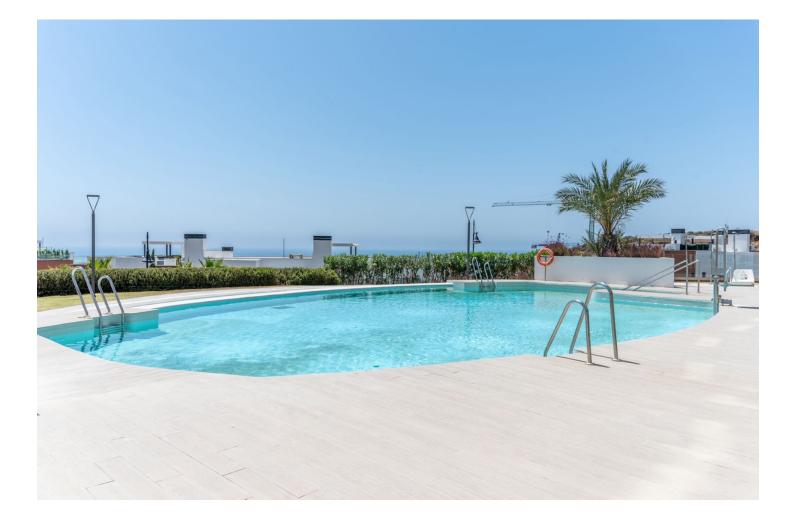

Top quality 3 bedroom apartment in Panoramica Higueron with breathtaking panoramic views over the Fuengirola coastline. Panoramica is one of the best quality constructions in the Higueron area. The apartment has spacious rooms, lots of natural light and privacy. The living room and master bedroom have incredible views of the Fuengirola port. There are two big modern design bathrooms, one with a walk-in show and the other one with a bath. On the 32m2 west facing terrace you can enjoy the evening sun with your family and friends. The terrace has magical views during the nighttime with all the lights of Fuengirola. The Covered terrace blocks out the direct sunlight during the hottest summer months and makes the terrace usable even during the hottest times. In the wintertime, when the sun is lower, it enters early in the morning and you can enjoy its warmth throughout the day. The guest bedrooms are in the back of the apartment and have gorgeous mountain views. The bedroom area can be closed with a door, so if you have guests over it gives the kids their own privacy to rest and play. The apartment has central air conditioning and floor heating throughout the whole apartment. The urbanization has two outdoor swimming pools open all year round. There is also a spa where you can relax during the winter season and a high quality gym to keep your body fit. The apartment comes with two garage places and a storage. Panoramica is only 10-15min walking distance from Carvajal train station and beach, where you find the closest services. The airport is only 20min away and Marbella and Malaga are a 30min drive away. Book your visit to this unique property now!