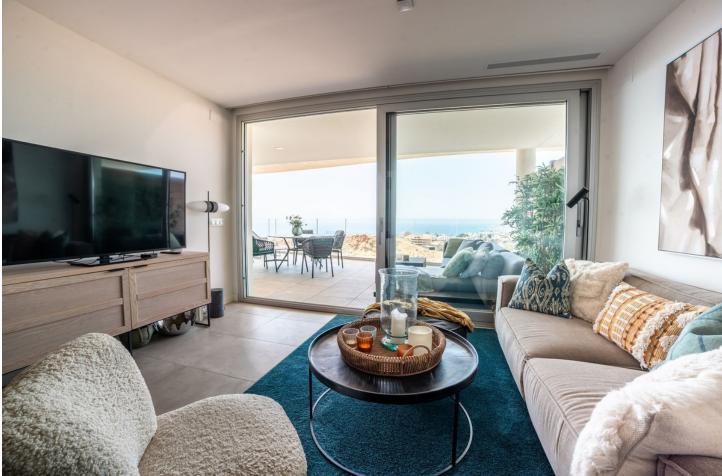

Top quality 3 bedroom apartment in Panoramica Higueron with breathtaking panoramic views over the Fuengirola coastline. Panoramica is one of the best quality constructions in the Higueron area. The apartment has spacious rooms, lots of natural light and privacy. The living room and master bedroom have incredible views of the Fuengirola port. There are two big modern design bathrooms, one with a walk-in show and the other one with a bath. On the 32m2 west facing terrace you can enjoy the evening sun with your family and friends. The terrace has magical views during the nighttime with all the lights of Fuengirola. The Covered terrace blocks out the direct sunlight during the hottest summer months and makes the terrace usable even during the hottest times. In the wintertime, when the sun is lower, it enters early in the morning and you can enjoy its warmth throughout the day. The guest bedrooms are in the back of the apartment and have gorgeous mountain views. The bedroom area can be closed with a door, so if you have guests over it gives the kids their own privacy to rest and play. The apartment has central air conditioning and floor heating throughout the whole apartment. The urbanization has two outdoor swimming pools open all year round. There is also a spa where you can relax during the winter season and a high quality gym to keep your body fit. The apartment comes with two garage places and a storage. Panoramica is only 10-15min walking distance from Carvajal train station and beach, where you find the closest services. The airport is only 20min away and Marbella and Malaga are a 30min drive away. Book your visit to this unique property now!