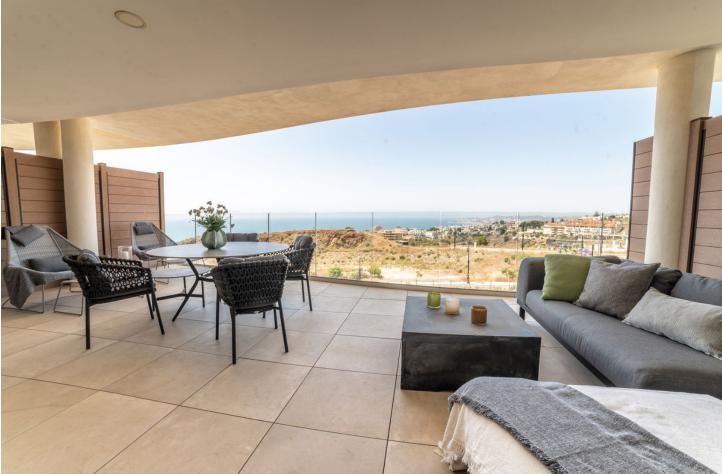

Top quality 3 bedroom apartment in Panoramica Higueron with breathtaking panoramic views over the Fuengirola coastline. Panoramica is one of the best quality constructions in the Higueron area. The apartment has spacious rooms, lots of natural light and privacy. The living room and master bedroom have incredible views of the Fuengirola port. There are two big modern design bathrooms, one with a walk-in show and the other one with a bath. On the 32m2 west facing terrace you can enjoy the evening sun with your family and friends. The terrace has magical views during the nighttime with all the lights of Fuengirola. The Covered terrace blocks out the direct sunlight during the hottest summer months and makes the terrace usable even during the hottest times. In the wintertime, when the sun is lower, it enters early in the morning and you can enjoy its warmth throughout the day. The guest bedrooms are in the back of the apartment and have gorgeous mountain views. The bedroom area can be closed with a door, so if you have guests over it gives the kids their own privacy to rest and play. The apartment has central air conditioning and floor heating throughout the whole apartment. The urbanization has two outdoor swimming pools open all year round. There is also a spa where you can relax during the winter season and a high quality gym to keep your body fit. The apartment comes with two garage places and a storage. Panoramica is only 10-15min walking distance from Carvajal train station and beach, where you find the closest services. The airport is only 20min away and Marbella and Malaga are a 30min drive away. Book your visit to this unique property now!